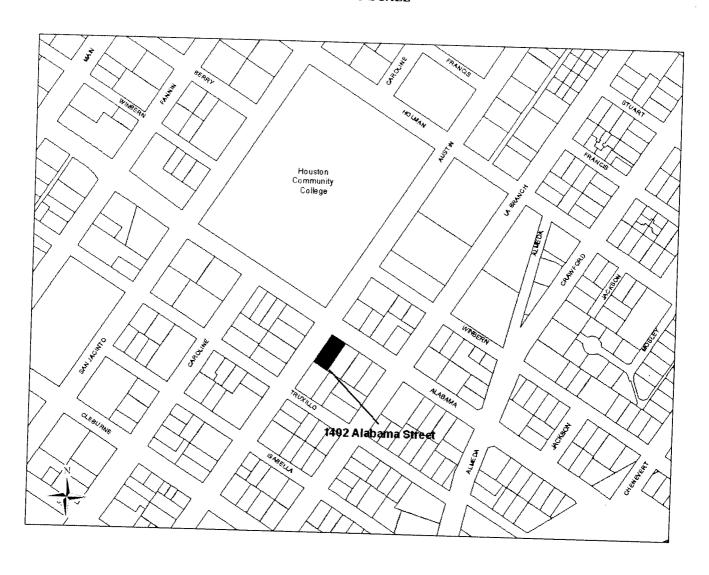

23. RESOLUTION designating certain properties within the City of Houston as historic landmarks:

Hugh Roy Cullen House 1402 Alabama Street
William T. Campbell Jr. House 3237 Inwood Drive DISTRICT G - HOLM