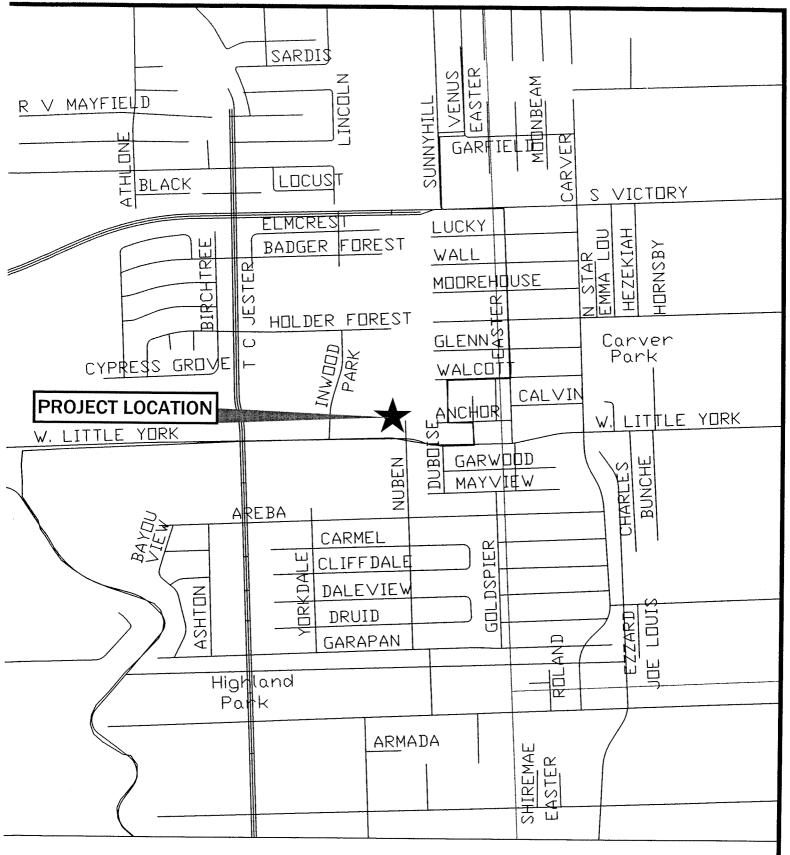

On December 29, 2008, Nitsch & Son Utility Company, Inc. filed an application with the City of Houston to increase its water and sewer rates for customers located in Bellmar Terrace, Assumption Heights, Little York, Cortlandt Meadows, and Lazy Meadows Subdivisions in Houston (Council District B). Nitsch serves approximately 133 (water) and 53 (sewer) Houston customers. Approximately 130, or 98%, are customers with a standard 5/8" x 3/4" meters. Based on the information in the utility's Statement of Intent, Nitsch seeks a 30-32% increase (5/8" x 3/4" meter) and a 25-27% increase (1" meter) in water rates and a 24-26% (all meters) increase in sewer rates, depending on individual usage. The specific rate impact to Houston customers will vary by service, meter size and gallons used.

On December 29, 2008, Nitsch & Son Utility Company, Inc. filed an application with the City of Houston to increase its water and sewer rates for customers located in Bellmar Terrace, Assumption Heights, Little York, Cortlandt Meadows, and Lazy Meadows Subdivisions in Houston (Council District B). Nitsch serves approximately 133 (water) and 53 (sewer) Houston customers. Approximately 130, or 98%, are customers with standard 5/8" x 3/4" meters. Based on the information in the utility's Application for a Rate/Tariff Change, Nitsch sought a \$166,611 combined water and sewer rate increase to offset its increased cost of service over the past six years since its last non-GRP rate increase in 2001. However, following corrections for errors and deficiencies, ARA's consultant determined that the actual request represents a \$164,597 increase. Nitsch's application for increased water and sewer rates includes a requested rate of return of 12%, a capital structure comprised of 100% equity, and a requested rate increase on the combined water and sewer bill to the average residential customer of approximately 27.43% (based on 6,000 gallons used).