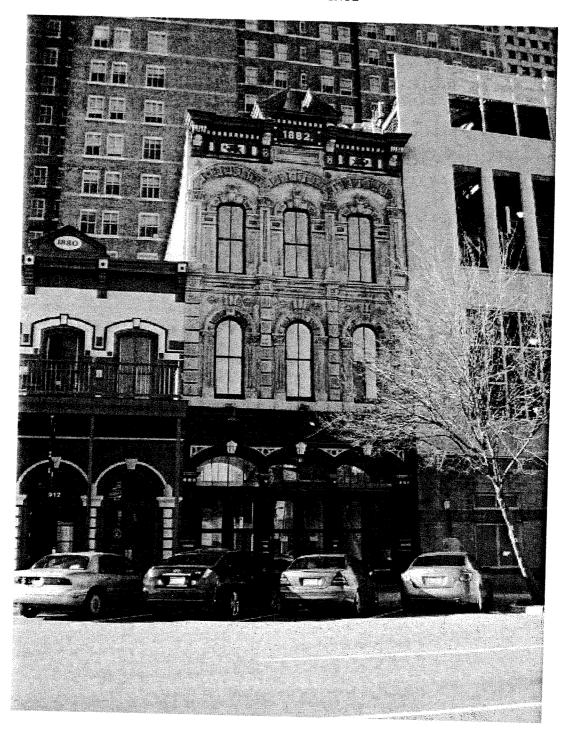

24. RESOLUTION designating certain properties within the City of Houston as landmarks and protected landmarks:

Cleveland Sewall House 3456 Inwood Drive DISTRICT G - HOLM
Henry Brashear Building 910 Prairie Avenue DISTRICT I - RODRIGUEZ