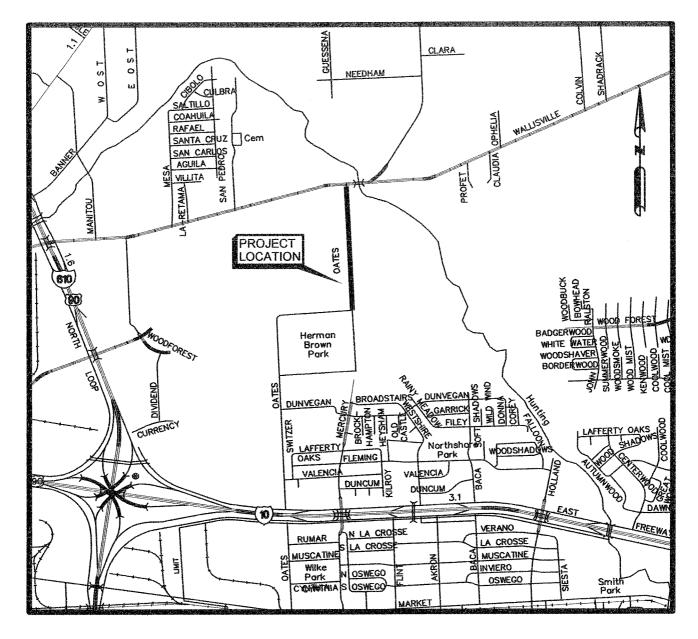

### MATTERS HELD - NUMBERS 55 and 56

- 55. MOTION by Council Member Khan/Seconded by Council Member Green to adopt recommendation from Director General Services Department (i) authorizing the sealed bid sale of Parcel SY9-080, known as the Heights Recycling Center, located at 3602 Center Street at Harvard, (ii) determining a public need for an alternative recycling center site, and (iii) appointing two independent appraisers and an alternate appraiser to determine the fair market value of Parcel SY9-080 DISTRICT H GONZALEZ POSTPONED BY MOTION #2009-330, 6/10/09