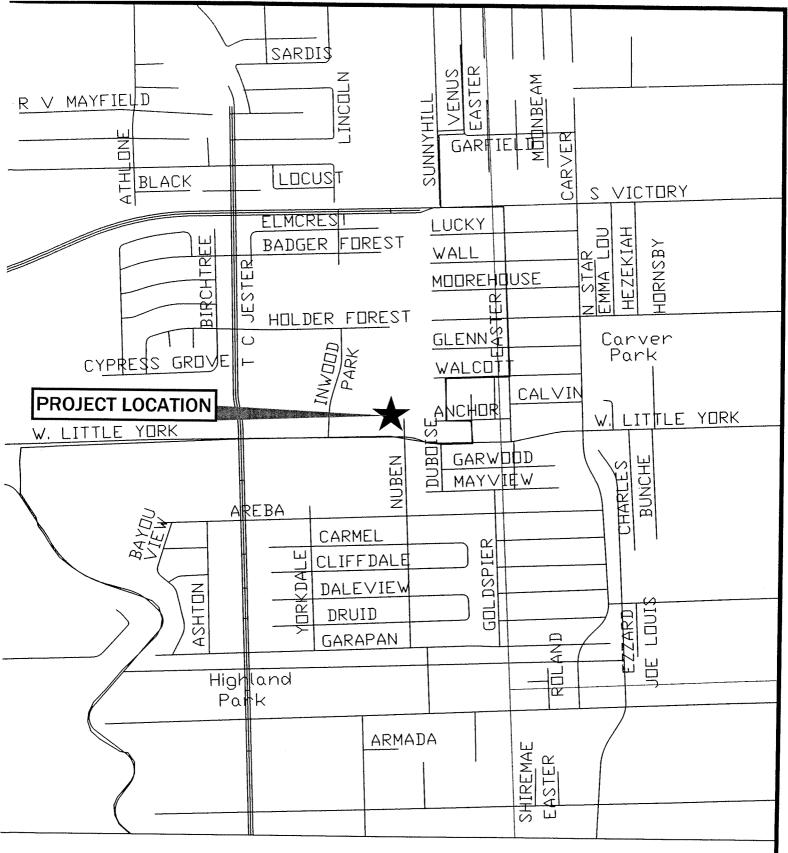

On December 29, 2008, Nitsch & Son Utility Company, Inc. filed an application with the City of Houston to increase its water and sewer rates for customers located in Bellmar Terrace, Assumption Heights, Little York, Cortlandt Meadows, and Lazy Meadows Subdivisions in Houston (Council District B). Nitsch serves approximately 133 (water) and 53 (sewer) Houston customers. Approximately 130, or 98%, are customers with a standard 5/8" x 3/4" meters. Based on the information in the utility's Statement of Intent, Nitsch seeks a 30-32% increase (5/8" x 3/4" meter) and a 25-27% increase (1" meter) in water rates and a 24-26% (all meters) increase in sewer rates, depending on individual usage. The specific rate impact to Houston customers will vary by service, meter size and gallons used.

On December 29, 2008, Nitsch & Son Utility Company, Inc. filed an application with the City of Houston to increase its water and sewer rates for customers located in Bellmar Terrace, Assumption Heights, Little York, Cortlandt Meadows, and Lazy Meadows Subdivisions in Houston (Council District B). Nitsch serves approximately 133 (water) and 53 (sewer) Houston customers. Approximately 130, or 98%, are customers with standard 5/8" x 3/4" meters. Based on the information in the utility's Application for a Rate/Tariff Change, Nitsch sought a \$166,611 combined water and sewer rate increase to offset its increased cost of service over the past six years since its last non-GRP rate increase in 2001. However, following corrections for errors and deficiencies, ARA's consultant determined that the actual request represents a \$164,597 increase. Nitsch's application for increased water and sewer rates includes a requested rate of return of 12%, a capital structure comprised of 100% equity, and a requested rate increase on the combined water and sewer bill to the average residential customer of approximately 27.43% (based on 6,000 gallons used).