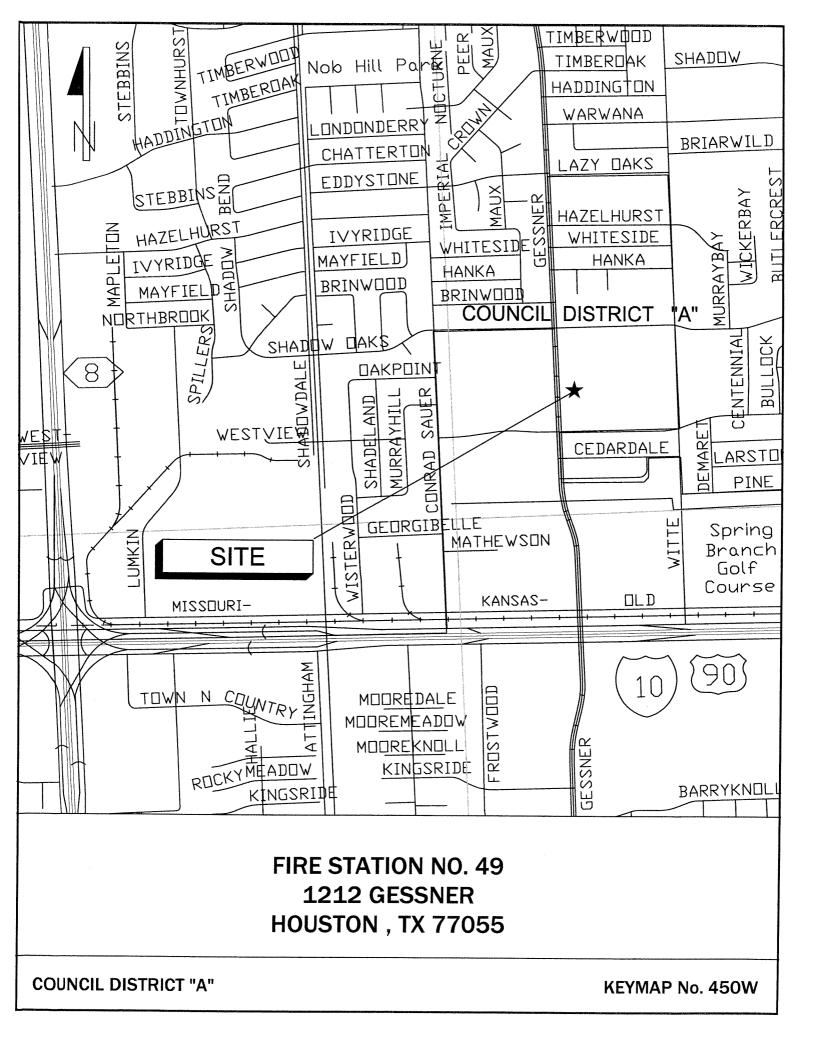

### **PURCHASING AND TABULATION OF BIDS - continued**

- 13. ORDINANCE appropriating \$63,998.00 out of Fire Consolidated Construction Fund for Risk-Based Assessment, contaminated Groundwater Removal, and Monitoring Well Installation for the Houston Fire Department
- a. **TERRAIN SOLUTIONS, INC** for Risk-based Assessment, Contaminated Groundwater Removal, and Monitoring Well Installation for the Houston Fire Department **DISTRICTS A LAWRENCE** and D ADAMS
- 14. ORDINANCE appropriating \$457,700.00 out of General Improvement Consolidated Construction Fund for Fabrication and Installation of Exhibits and Graphics in the African American Library at the Gregory School for the General Services Department
- a. WN HOLDINGS LLC dba MALONE DESIGN/FABRICATION for Fabrication and Installation of Exhibits and Graphics in the African American Library at the Gregory School for the General Services Department - \$398,000.00 and contingencies for a total amount not to exceed \$457,700.00 - <u>DISTRICT I - RODRIGUEZ</u>
- 15. **HEWLETT-PACKARD** for Maintenance and Support Agreement for Hewlett-Packard Hardware and Software through the City's Master Agreement with the Texas Department of Information Resources for the Houston Emergency Center \$327,278.10 Houston Emergency Center Fund
- 16. ORDINANCE appropriating \$23,524.75 out of Parks Consolidated Construction Fund for Purchase of a Pavilion Structure for Tanglewood Park for Parks & Recreation Department
- a. K. HANES INCORPORATED d/b/a BJ'S PARK & RECREATION PRODUCTS to Purchase a
   Pavilion through the Texas Local Government Purchasing Cooperative for Parks & Recreation
   Department DISTRICT G HOLM
- 17. ORDINANCE appropriating \$62,139.00 out of Parks Consolidated Construction Fund for Purchase and Installation of a Baseball Barrier Netting System at Turner Park for Parks & Recreation Department
- a. **BUCK TERRELL ATHLETICS, INC** for Purchase and Installation of a Baseball Barrier Netting System at Turner Park through the Texas Local Government Purchasing Cooperative (Buy Board) for Parks & Recreation Department **DISTRICT A LAWRENCE**
- 18. **TOTER, INCORPORATED** for Automated Recycling Containers through the Interlocal Agreement with the City of Tucson for Solid Waste Management Department \$524,102.85 General and Grant Funds
- 19. **TREMCO**, **INCORPORATED** for Construction Services to Build a Loading Dock at the Westpark Recycling Center from the State of Texas Procurement and Support Services Contract through the State of Texas Cooperative Purchasing Program for Solid Waste Management Department \$90,285.41 and contingencies for a total amount not to exceed \$94,799.68 Grant Fund **DISTRICT C CLUTTERBUCK**
- 20. CARDINAL HEALTH 200, INC \$6,678,064.00, STRYKER SALES CORPORATION \$1,113,060.00 and CARDIOVASCULAR CONCEPTS, INC dba CVC, INC \$706,000.00 for Medical Equipment, 1st Aid, Emergency and (340B Program) Family Planning Aids and Supplies for Various Departments General and Equipment Acquisition Consolidated Funds
- 21. **CARDINAL HEALTH 200, INC** for Medical Equipment and Supplies, First Aid, Emergency Response Products and Pharmaceuticals for Various Departments \$5,774,045.94 General and Enterprise Funds