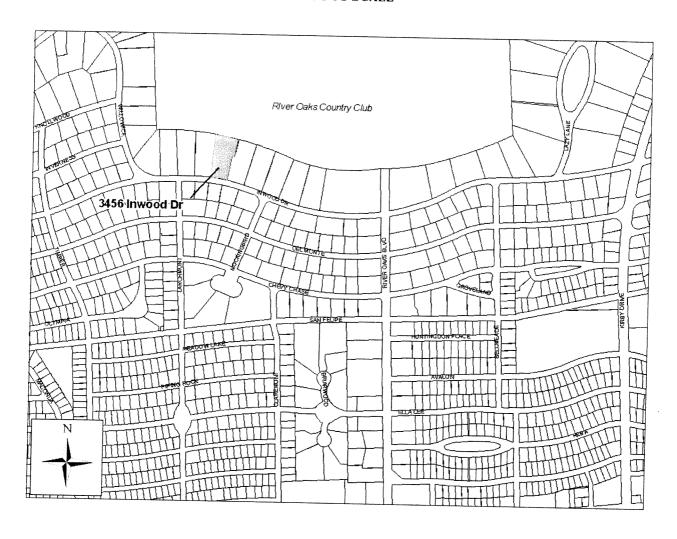

24. RESOLUTION designating certain properties within the City of Houston as landmarks and protected landmarks:

Cleveland Sewall House 3456 Inwood Drive DISTRICT G - HOLM
Henry Brashear Building 910 Prairie Avenue DISTRICT I - RODRIGUEZ