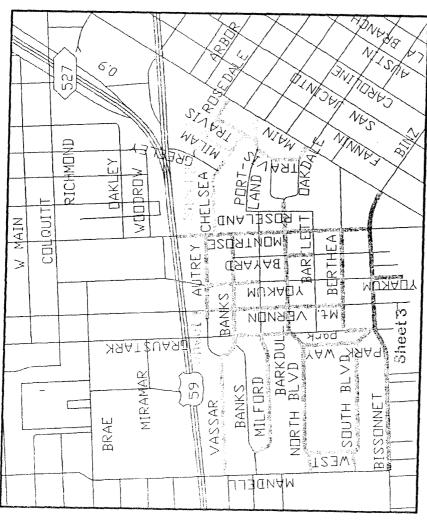

### **ACCEPT WORK** - NUMBERS 7 and 8

- 7. RECOMMENDATION from Director Department of Public Works & Engineering for approval of final contract amount of \$4,235,919.05 and acceptance of work on contract with **PACE SERVICES, L.P.** for Water Line Replacement in the Montrose South Area 1.92% under the original contract amount **DISTRICT C CLUTTERBUCK**
- 8. RECOMMENDATION from Director Department of Public Works & Engineering for approval of final contract amount of \$1,883,310.39 and acceptance of work on contract with **MCKINNEY CONSTRUCTION, INC** for Water Line Replacement in Croyden Gardens Northwest Area 0.10% under the original contract amount **DISTRICT H GONZALEZ**