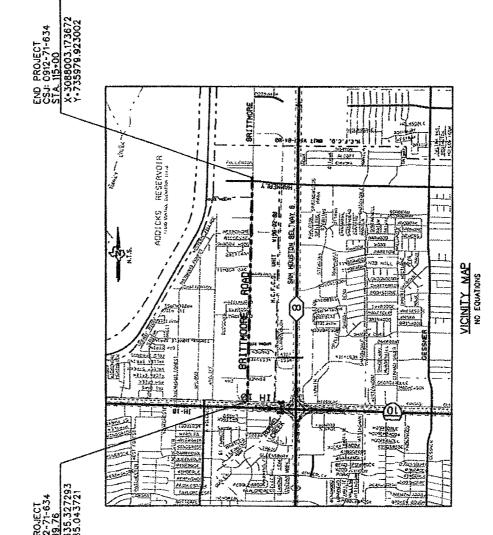

|            |                                        |            |          |        |          |        |       | or is or British don promise | ) |
|------------|----------------------------------------|------------|----------|--------|----------|--------|-------|------------------------------|---|
| гапу       | Candidate                              | Absentee   | Early    |        | Election | - L    | Total | ā                            |   |
| COUNCIL ME | COUNCIL MEMBER, DISTRICT H, Vote For 1 |            |          | ]      |          |        |       |                              |   |
|            | Edward "Ed" Gonzalez<br>Mayorick Welst | 428 54.31% | 9 666    | 68.75% | 1,427    | 58.51% | 2,854 | %86.09                       |   |
|            | ייומיסיוטר עיסוטון                     | 360 45.69% | 454 3    | 31.25% | 1,012    | 41.49% | 1,826 | 39.02%                       |   |
|            | Cast Votes:                            | 788 99.87% | 1,453 99 | 99.52% | 2,439    | 99.23% | 4,680 | 99.43%                       |   |
|            | Over Votes:                            | 1 0.13%    | 0        | %00.0  | 0        | 0.00%  | ~     | 0.02%                        |   |
|            | Under Votes:                           | %00'0 0    | 7 (      | 0.48%  | 19       | 0.77%  | 26    | 0.55%                        |   |