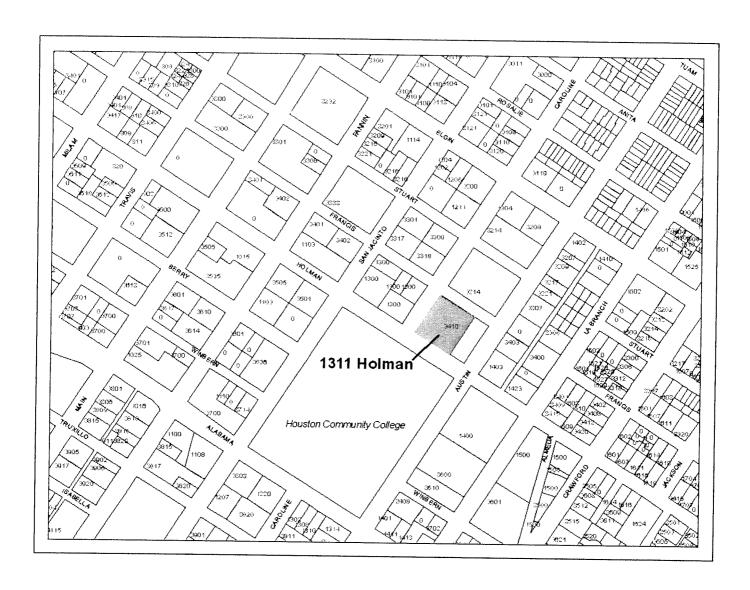

### **RESOLUTIONS AND ORDINANCES** - NUMBERS 22 through 54

22. RESOLUTION designating a certain property within the City of Houston as a landmark and a protected landmark:

First Evangelical Lutheran Church 1311 Holman Rd DISTRICT I - RODRIGUEZ