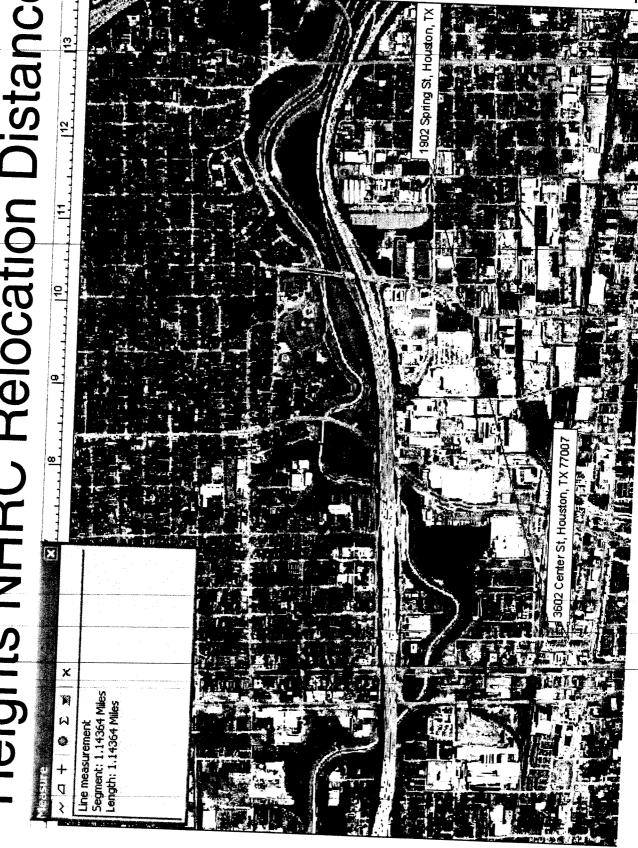

### MATTERS HELD - NUMBERS 55 and 56

- 55. MOTION by Council Member Khan/Seconded by Council Member Green to adopt recommendation from Director General Services Department (i) authorizing the sealed bid sale of Parcel SY9-080, known as the Heights Recycling Center, located at 3602 Center Street at Harvard, (ii) determining a public need for an alternative recycling center site, and (iii) appointing two independent appraisers and an alternate appraiser to determine the fair market value of Parcel SY9-080 DISTRICT H GONZALEZ POSTPONED BY MOTION #2009-330, 6/10/09