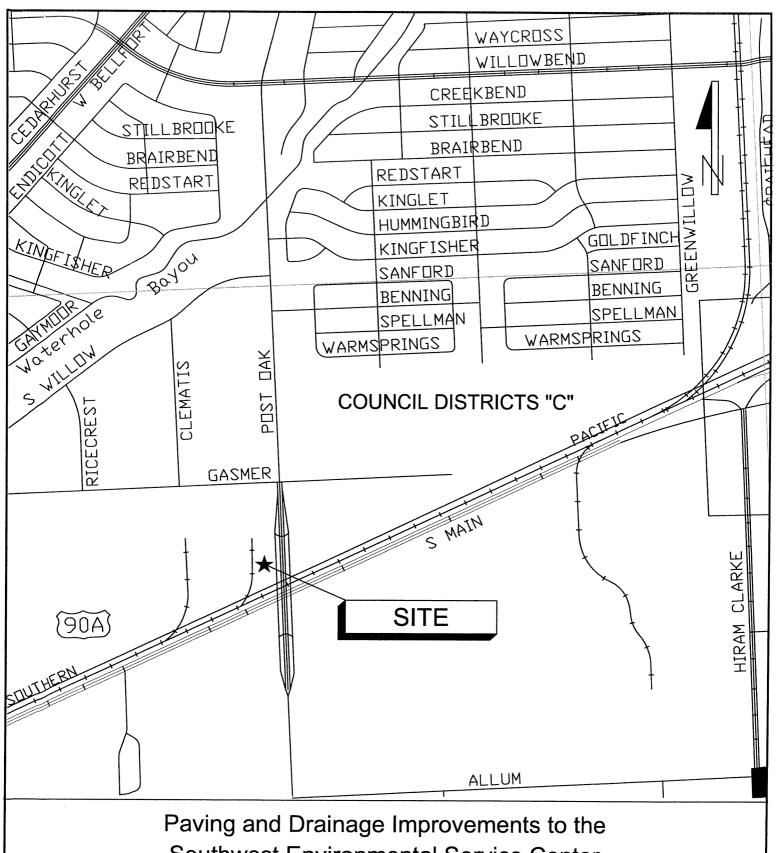

### **RESOLUTIONS AND ORDINANCES - continued**

- 50. ORDINANCE appropriating \$350,871.00 out of Solid Waste Consolidated Construction Fund, awarding construction contract to EXCALIBUR EXCAVATION, L.P. for Paving and Drainage Improvements at the Southwest Environmental Service Center; setting a deadline for the bidder's execution of the contract and delivery of all bonds, insurance and other required contract documents to the City; holding the bidder in default if it fails to meet the deadlines; providing funding for engineering and testing services and contingencies relating to construction of facilities financed by the Solid Waste Consolidated Construction Fund <u>DISTRICT C CLUTTERBUCK</u>
- 51. ORDINANCE appropriating \$3,504,972.00 out of Metro Project Commercial Paper Series E Fund and \$138,690.00 out of Water & Sewer System Consolidated Construction Fund awarding contract to **BEYER CONSTRUCTION**, **L.L.P.** for Mercury Drive Paving: US 90 to Wallisville Road; setting a deadline for the bidder's execution of the contract and delivery of all bonds, insurance, and other required contract documents to the City; holding the bidder in default if it fails to meet the deadlines; providing funding for engineering, testing, project management and contingencies relating to construction of facilities financed by the Metro Project Commercial Paper Series E Fund and the Water & Sewer System Consolidated Construction Fund **DISTRICT I-RODRIGUEZ**
- 52. ORDINANCE appropriating \$1,851,246.00 out of Water & Sewer System Consolidated Construction Fund; awarding contract to **HUFF & MITCHELL**, **INC** for Wastewater Collection System Rehabilitation and Renewal (Force Main); setting a deadline for the bidder's execution of the contract and delivery of all bonds, insurance, and other required contract documents to the City; holding the bidder in default if it fails to meet the deadlines; providing funding for engineering and testing, project management, and contingencies relating to construction of facilities financed by the Water & Sewer System Consolidated Construction Fund
- 53. ORDINANCE No. 2009-565, passed first reading June 17, 2009
  ORDINANCE granting to **PFP ABATEMENT GROUP, LLC, A TEXAS CORPORATION,** the right, privilege and franchise to collect, haul and transport Solid Waste and Industrial Waste from commercial properties located within the City of Houston, Texas, pursuant to Chapter 39, Code of Ordinances, Houston, Texas; providing for related terms and conditions; and making certain findings related thereto **SECOND READING**
- 54. ORDINANCE No. 2009-507, passed second reading June 17, 2009
  ORDINANCE granting to **HUFF & MITCHELL, INC, A TEXAS CORPORATION**, the right, privilege and franchise to collect, haul and transport Solid Waste and Industrial Waste from commercial properties located within the City of Houston, Texas, pursuant to Chapter 39, Code of Ordinances, Houston, Texas; providing for related terms and conditions; and making certain findings related thereto **THIRD AND FINAL READING**