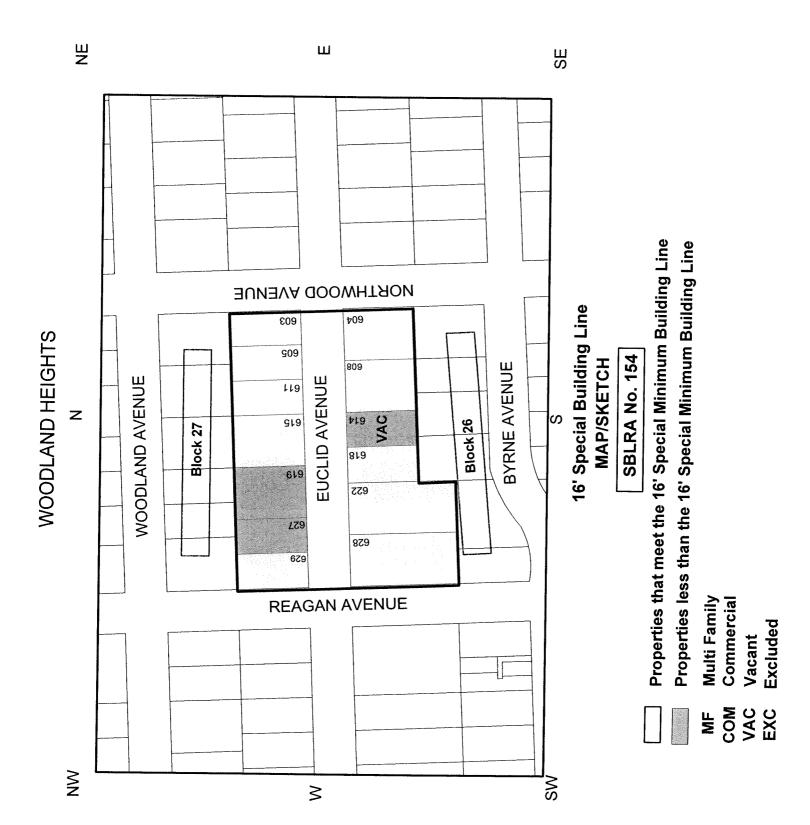

### MATTERS HELD - NUMBERS 55 and 56

- 55. MOTION by Council Member Khan/Seconded by Council Member Green to adopt recommendation from Director General Services Department (i) authorizing the sealed bid sale of Parcel SY9-080, known as the Heights Recycling Center, located at 3602 Center Street at Harvard, (ii) determining a public need for an alternative recycling center site, and (iii) appointing two independent appraisers and an alternate appraiser to determine the fair market value of Parcel SY9-080 DISTRICT H GONZALEZ POSTPONED BY MOTION #2009-330, 6/10/09