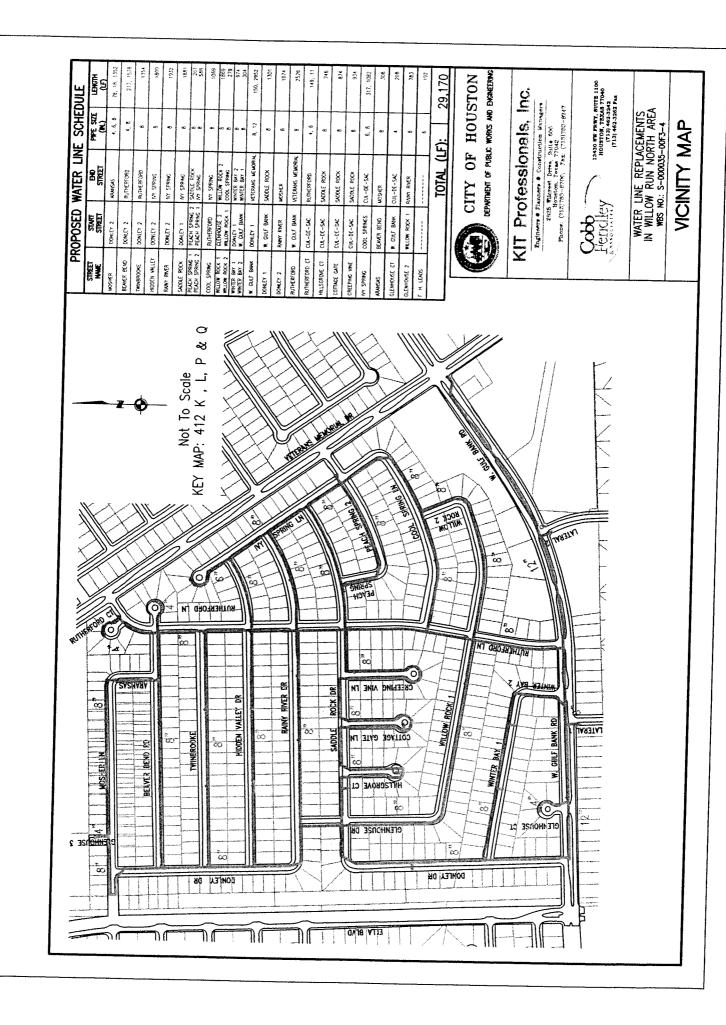

### **ACCEPT WORK** - NUMBERS 7 and 8

- 7. RECOMMENDATION from Director Department of Public Works & Engineering for approval of final contract amount of \$4,235,919.05 and acceptance of work on contract with **PACE SERVICES, L.P.** for Water Line Replacement in the Montrose South Area 1.92% under the original contract amount **DISTRICT C CLUTTERBUCK**
- 8. RECOMMENDATION from Director Department of Public Works & Engineering for approval of final contract amount of \$1,883,310.39 and acceptance of work on contract with **MCKINNEY CONSTRUCTION, INC** for Water Line Replacement in Croyden Gardens Northwest Area 0.10% under the original contract amount **DISTRICT H GONZALEZ**