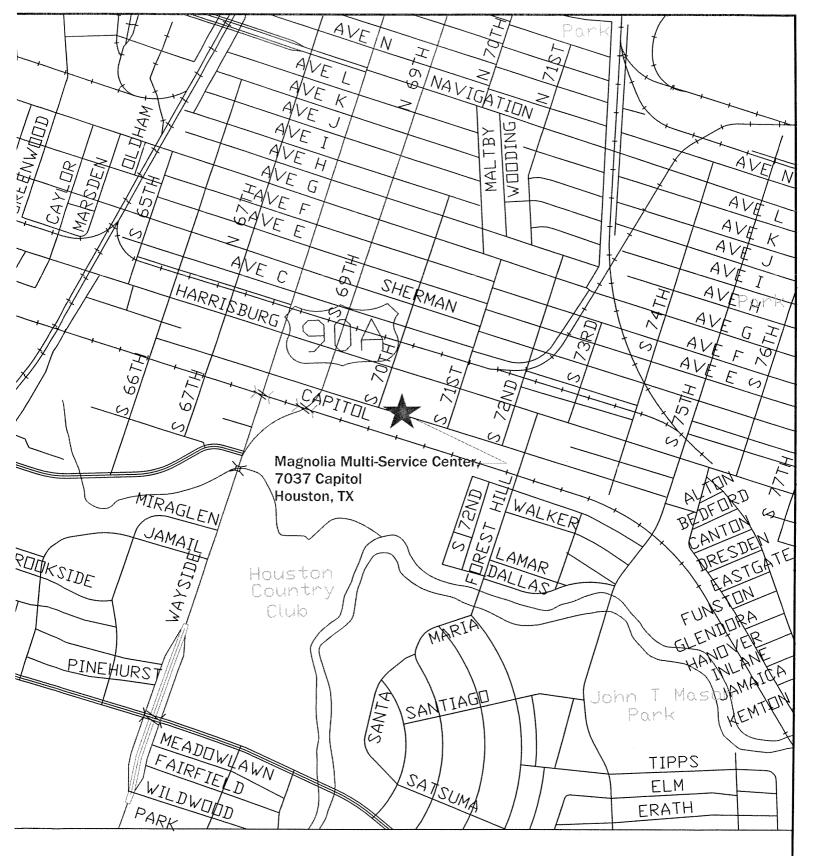

Total Number of Voters: 4,707 of 93,883 = 5.01%

|                                    | 703   | 322   | 411   | 161   | 724    | 643   | 268   | 175   | 376   | 502   | 154   | 168   | 73    | 4,680                                                                                                                                                                                                                                                                                                                                                                                                                                                                                                                                                                                                                                                                                                                                                                                                                                                                                                                                                                                                                                                                                                                                                                                                                                                                                                                                                                                                                                                                                                                                                                                                                                                                                                                                                                                                                                                                                                                                                                                                                                                                                                                         |
|------------------------------------|-------|-------|-------|-------|--------|-------|-------|-------|-------|-------|-------|-------|-------|-------------------------------------------------------------------------------------------------------------------------------------------------------------------------------------------------------------------------------------------------------------------------------------------------------------------------------------------------------------------------------------------------------------------------------------------------------------------------------------------------------------------------------------------------------------------------------------------------------------------------------------------------------------------------------------------------------------------------------------------------------------------------------------------------------------------------------------------------------------------------------------------------------------------------------------------------------------------------------------------------------------------------------------------------------------------------------------------------------------------------------------------------------------------------------------------------------------------------------------------------------------------------------------------------------------------------------------------------------------------------------------------------------------------------------------------------------------------------------------------------------------------------------------------------------------------------------------------------------------------------------------------------------------------------------------------------------------------------------------------------------------------------------------------------------------------------------------------------------------------------------------------------------------------------------------------------------------------------------------------------------------------------------------------------------------------------------------------------------------------------------|
| Maverick Welsh<br>Totals           | 428   | 41    | 42    | 69    | 396    | 118   | 45    | 34    | 233   | 241   | 64    | 64    | 51    | 1,826                                                                                                                                                                                                                                                                                                                                                                                                                                                                                                                                                                                                                                                                                                                                                                                                                                                                                                                                                                                                                                                                                                                                                                                                                                                                                                                                                                                                                                                                                                                                                                                                                                                                                                                                                                                                                                                                                                                                                                                                                                                                                                                         |
| Edward "Ed"<br>Gonzalez            | 275   | 281   | 369   | 92    | 328    | 525   | 223   | 141   | 143   | 261   | 06    | 104   | 22    | 2,854                                                                                                                                                                                                                                                                                                                                                                                                                                                                                                                                                                                                                                                                                                                                                                                                                                                                                                                                                                                                                                                                                                                                                                                                                                                                                                                                                                                                                                                                                                                                                                                                                                                                                                                                                                                                                                                                                                                                                                                                                                                                                                                         |
| Percent<br>Turnout                 | 7.38% | 6.13% | 2.99% | 2.49% | 6.19%  | 7.14% | 4.17% | 3.77% | 3.80% | 7.16% | 1.92% | 2.58% | 3.63% | Table 100 Section |
| Registered<br>Voters               | 9,558 | 5,304 | 6,915 | 6,476 | 11,705 | 990'6 | 6,551 | 4,666 | 9,883 | 7,071 | 8,061 | 6,563 | 2,064 | 93,883                                                                                                                                                                                                                                                                                                                                                                                                                                                                                                                                                                                                                                                                                                                                                                                                                                                                                                                                                                                                                                                                                                                                                                                                                                                                                                                                                                                                                                                                                                                                                                                                                                                                                                                                                                                                                                                                                                                                                                                                                                                                                                                        |
| Total<br>Ballots Cast              | 705   | 325   | 414   | 161   | 725    | 647   | 273   | 176   | 376   | 506   | 155   | 169   | 75    | 4,707                                                                                                                                                                                                                                                                                                                                                                                                                                                                                                                                                                                                                                                                                                                                                                                                                                                                                                                                                                                                                                                                                                                                                                                                                                                                                                                                                                                                                                                                                                                                                                                                                                                                                                                                                                                                                                                                                                                                                                                                                                                                                                                         |
| Election<br>Day<br>Ballots<br>Cast | 447   | 121   | 159   | 105   | 492    | 286   | 143   | 108   | 168   | 263   | 56    | 73    | 37    | 2,458                                                                                                                                                                                                                                                                                                                                                                                                                                                                                                                                                                                                                                                                                                                                                                                                                                                                                                                                                                                                                                                                                                                                                                                                                                                                                                                                                                                                                                                                                                                                                                                                                                                                                                                                                                                                                                                                                                                                                                                                                                                                                                                         |
| Early<br>Voting<br>Ballots<br>Cast | 258   | 204   | 255   | 56    | 233    | 361   | 130   | 89    | 208   | 243   | 66    | 96    | 38    | 2,249                                                                                                                                                                                                                                                                                                                                                                                                                                                                                                                                                                                                                                                                                                                                                                                                                                                                                                                                                                                                                                                                                                                                                                                                                                                                                                                                                                                                                                                                                                                                                                                                                                                                                                                                                                                                                                                                                                                                                                                                                                                                                                                         |
| Precinct                           | 0003  | 0010  | 0046  | 0071  | 0057   | 0078  | 0079  | 0105  | 0192  | 0206  | 0344  | 0579  | 08009 | Totals:                                                                                                                                                                                                                                                                                                                                                                                                                                                                                                                                                                                                                                                                                                                                                                                                                                                                                                                                                                                                                                                                                                                                                                                                                                                                                                                                                                                                                                                                                                                                                                                                                                                                                                                                                                                                                                                                                                                                                                                                                                                                                                                       |