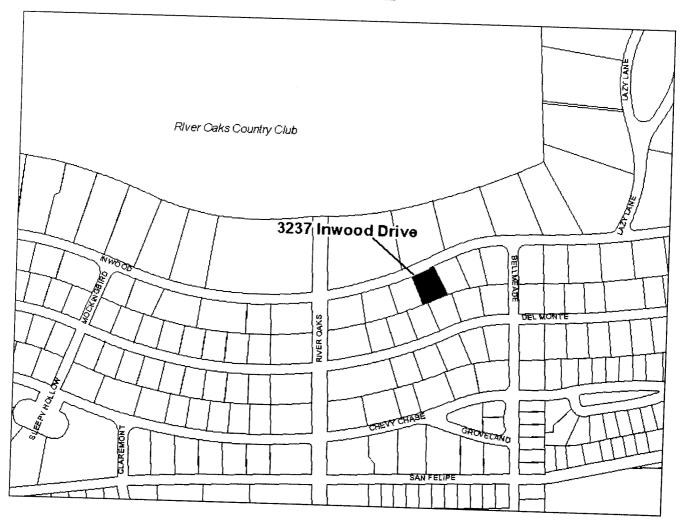

23. RESOLUTION designating certain properties within the City of Houston as historic landmarks:

Hugh Roy Cullen House 1402 Alabama Street
William T. Campbell Jr. House 3237 Inwood Drive DISTRICT G - HOLM