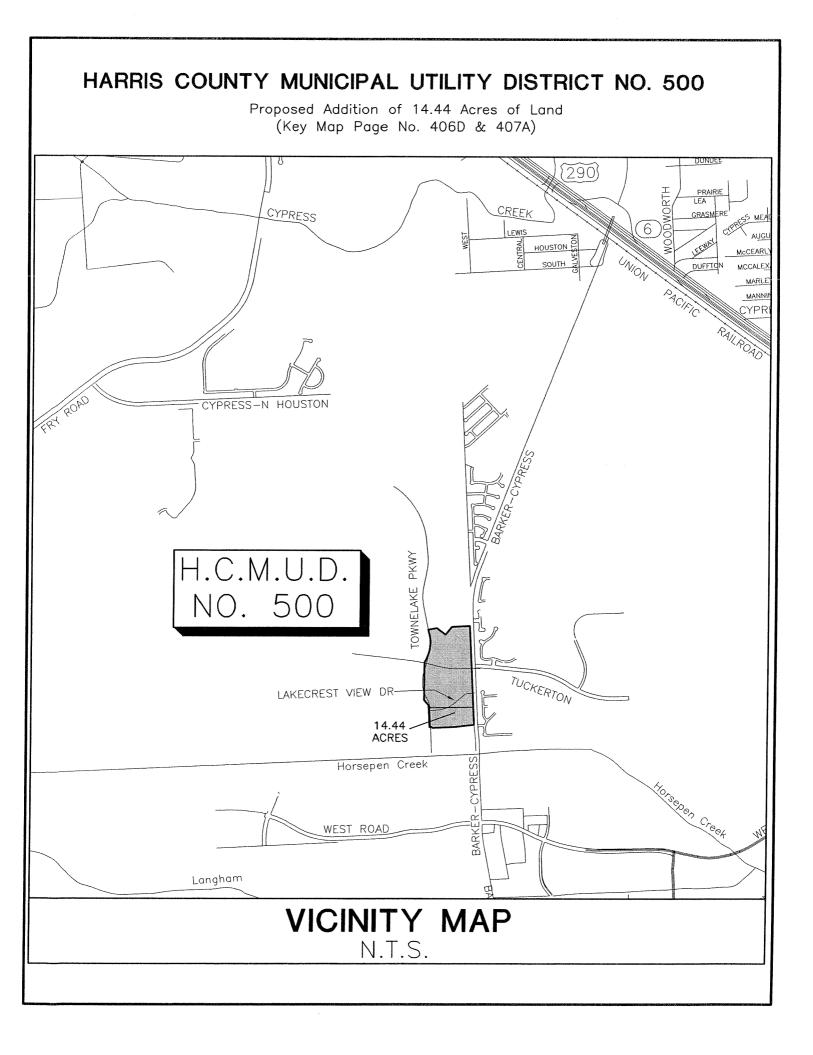

- 23. ORDINANCE consenting to the addition of 14.44 acres of land to **HARRIS COUNTY MUNICIPAL UTILITY DISTRICT NO. 500**, for inclusion in its district
- 24. ORDINANCE establishing the north and south sides of the 1800 block of Lexington Avenue within the City of Houston as a special minimum lot size requirement area pursuant to Chapter 42 of the Code of Ordinances, Houston, Texas **DISTRICT D ADAMS**
- 25. ORDINANCE establishing the north side of the 400-500 block of Omar Avenue and the south side of the 500 block of Omar Avenue, within the City of Houston as a special minimum lot size requirement area pursuant to Chapter 42 of the Code of Ordinances, Houston, Texas <u>DISTRICT</u> <u>H GONZALEZ</u>
- 26. ORDINANCE to establish the name **HELIOS WAY** for an existing private street located between I-10 West to the north and Grisby to the south **DISTRICT A LAWRENCE**
- 27. ORDINANCE approving and authorizing Lease Agreement between the City of Houston and **KNICKERBOCKER CORPORATION** for certain premises at William P. Hobby Airport **DISTRICT I RODRIGUEZ**