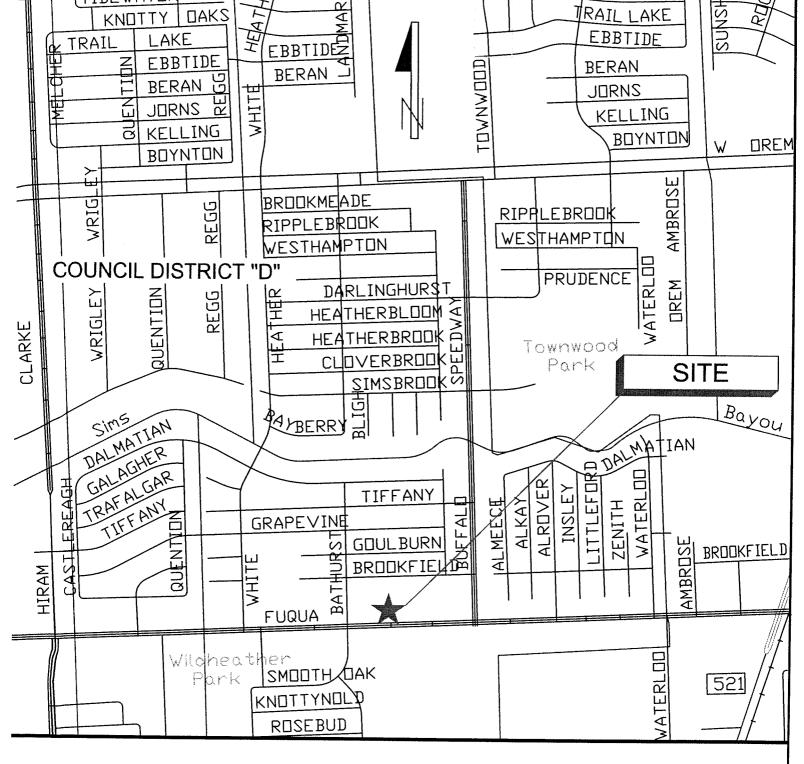

The Honorable City Council Houston, Texas

Dear Council Members:

Pursuant to Chapter 3808, Texas Special District Local Laws Code and upon the recommendation of the District's Board of Directors, I am nominating the following individual for reappointment to the East Downtown Management District Board of Directors, subject to City Council confirmation:

Mr. Joshua Espinedo, reappointment to Position Nine, for a term to expire June 1, 2011.

The résumé of the appointee is attached for your review.

Sincerely,

Bill White Mayor

BW:CC:jsk

Attachment

cc: Ms. Tina Araujo, General Manager, East Downtown Management District Ms. Jeanne H. McDonald, Attorney for the District, East Downtown Management District

### Application 042909-22-143

### Permit Area and Restrictions Proposed by Applicant:

**Old Sixth Ward Historic District -** 2000 Union (south side), 2100 Union (south side), 2200 Union (south side), 2300 Union (south side only), 1800 Decatur, 2000 Decatur, 2100 Decatur, 2200 Decatur, 1800 Kane, 1900 Kane (north side), 2000 Kane, 2100 Kane, 2200 Kane, 800 Hemphill (west side), 800 Henderson, 900 Henderson, 800 White, 800 Silver, 900 Silver

Proposed parking restrictions by permit only from 11 p.m. – 5 a.m., Wednesday through Saturday

### Application: 042909-22-143

**OLD SIXTH WARD -**HISTORICAL DISTRICT

City of Houston Planning & Development Department GIS Services Division Map Date: May 2009

Disclaimer:

DISCINTINGT: COHGIS data is prepared and made available for general reference purposes only and should not be used, or relied upon for specific applications, without independent verification. The City of Houston neither represents, nor werrants COHGIS data accuracy, or completeness, nor will the City of Houston accept liability of any kind in conjunction with its use.