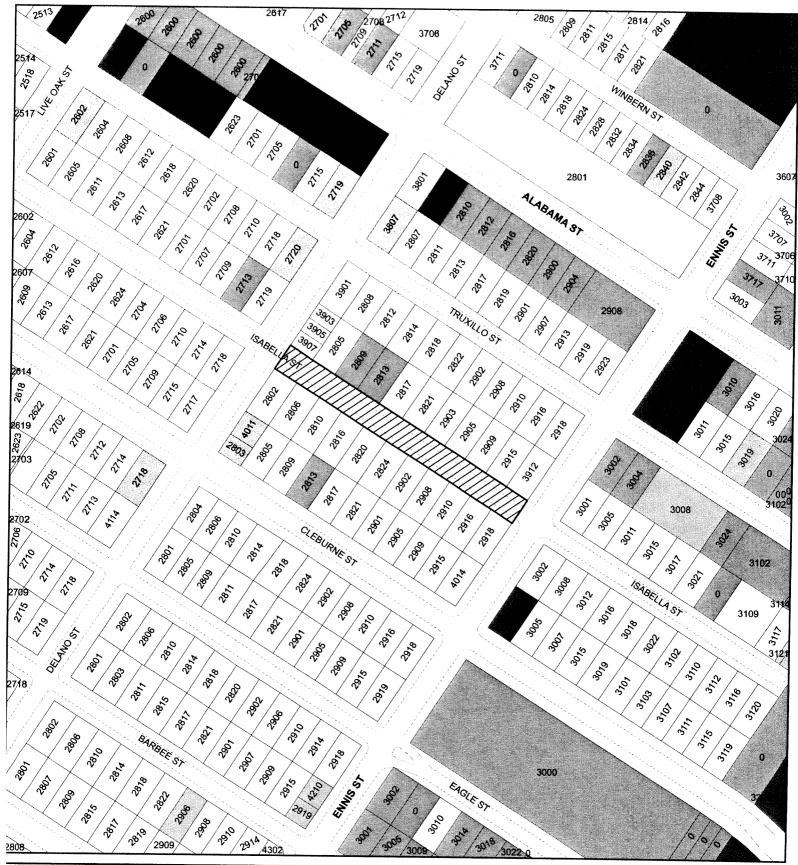

### Application 112008-83-135

### Permit Area and Restrictions Proposed by Applicant:

2800-2900 Isabella, between Ennis and Delano, proposed parking restrictions by permit only from 10 a.m. – 10 p.m., Monday through Friday, 7 a.m. – 12 midnight, Saturday - Sunday

#### Findings:

Testimony from the Parking Management Division, approval by the Public Works and Engineering – Traffic Engineering Branch, and the public at the June 9, 2009 hearing leads the Parking Official to find:

- A parking problem exists between the hours of 9 a.m. and 8 p.m., Monday through Friday.
- More than 60 percent of the 22 available parking spots were occupied. More than 25 percent of cars parked curbside were vehicles generated by commuters from Texas Southern University.
- Excessive commuter parking on the blocks creates traffic congestion and reduces safety and residential quality.
- Neighborhood support is demonstrated by 78 percent of residents (out of 27 households affected) signing the petition in favor of the permit area.
- No oral testimony in opposition was received at the public hearing.
- Designating a parking permit area is the most cost-effective way to resolve the parking problem.

### **Parking Official Recommendation:**

Designate a Residential Parking Permit Area with regulations requiring a valid residential parking permit to park curbside from 9 a.m. to 8 p.m., Monday through Friday.

### **Proposed Residential Parking Permit Area**

### Application: 112008-83-135

2800-2900 ISABELLA ST (77004)

City of Houston Planning & Development Department **GIS Services Division** Map Date: February 2009