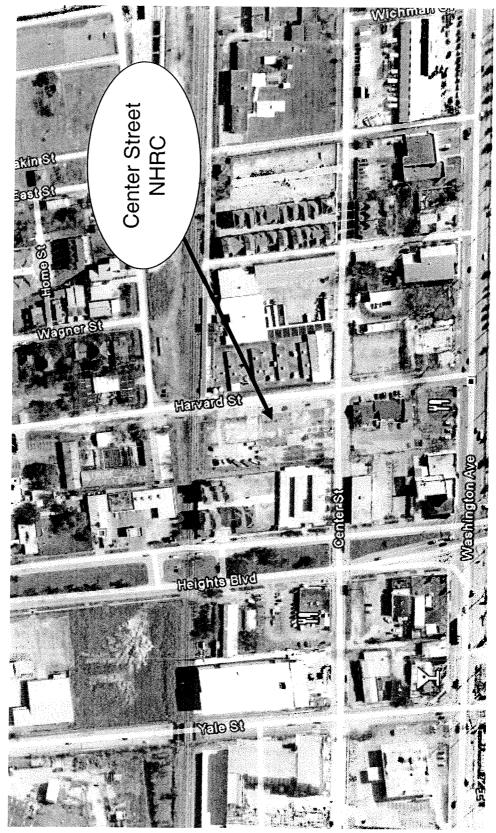

### MATTERS HELD - NUMBERS 51 through 54

- 51. MOTION by Council Member Khan/Seconded by Council Member Green to adopt recommendation from Director General Services Department (i) authorizing the sealed bid sale of Parcel SY9-080, known as the Heights Recycling Center, located at 3602 Center Street at Harvard, (ii) determining a public need for an alternative recycling center site, and (iii) appointing two independent appraisers and an alternate appraiser to determine the fair market value of Parcel SY9-080 - <u>DISTRICT H - GONZALEZ</u> - POSTPONED BY MOTION #2009-464, 6/24/09 This was Item 55 on Agenda of June 24, 2009
- 52. ORDINANCE AMENDING CHAPTER 9, OF THE CODE OF ORDINANCES regarding parking rates at the airports - <u>DISTRICTS B - JOHNSON; E - SULLIVAN and I - RODRIGUEZ</u> TAGGED BY COUNCIL MEMBERS RODRIGUEZ, JONES, KHAN, JOHNSON and ADAMS <u>This was Item 12 on Agenda of July 8, 2009</u>