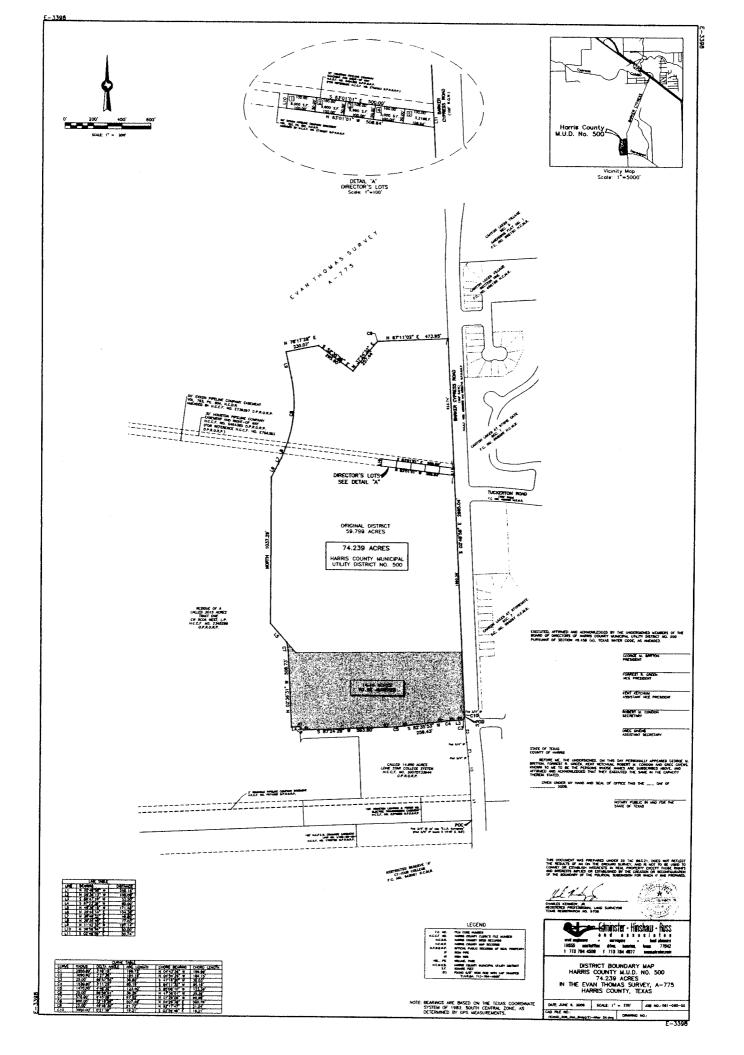

- 23. ORDINANCE consenting to the addition of 14.44 acres of land to **HARRIS COUNTY MUNICIPAL UTILITY DISTRICT NO. 500**, for inclusion in its district
- 24. ORDINANCE establishing the north and south sides of the 1800 block of Lexington Avenue within the City of Houston as a special minimum lot size requirement area pursuant to Chapter 42 of the Code of Ordinances, Houston, Texas **DISTRICT D ADAMS**
- 25. ORDINANCE establishing the north side of the 400-500 block of Omar Avenue and the south side of the 500 block of Omar Avenue, within the City of Houston as a special minimum lot size requirement area pursuant to Chapter 42 of the Code of Ordinances, Houston, Texas <u>DISTRICT</u> <u>H GONZALEZ</u>
- 26. ORDINANCE to establish the name **HELIOS WAY** for an existing private street located between I-10 West to the north and Grisby to the south **DISTRICT A LAWRENCE**
- 27. ORDINANCE approving and authorizing Lease Agreement between the City of Houston and **KNICKERBOCKER CORPORATION** for certain premises at William P. Hobby Airport **DISTRICT I RODRIGUEZ**