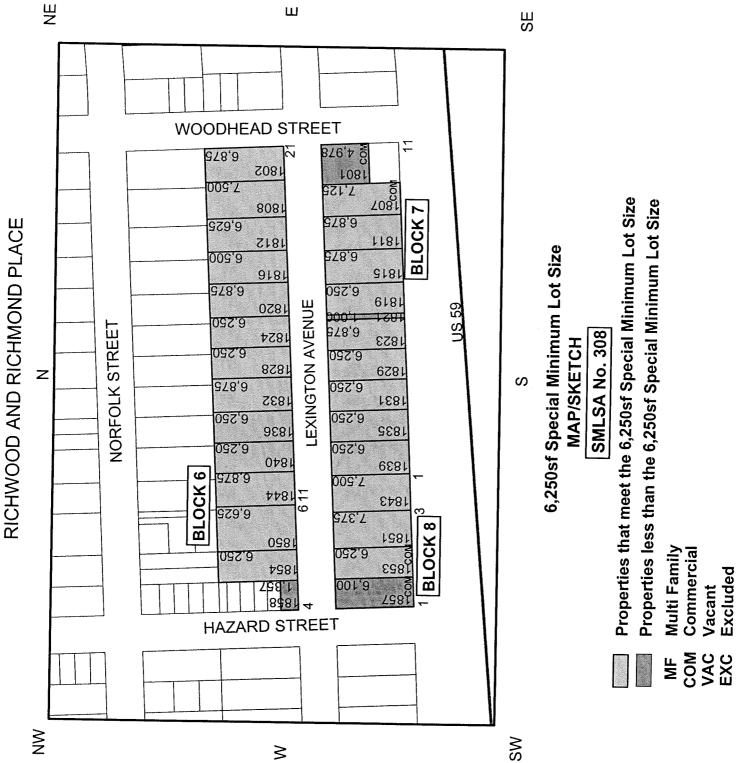

- 23. ORDINANCE consenting to the addition of 14.44 acres of land to **HARRIS COUNTY MUNICIPAL UTILITY DISTRICT NO. 500**, for inclusion in its district
- 24. ORDINANCE establishing the north and south sides of the 1800 block of Lexington Avenue within the City of Houston as a special minimum lot size requirement area pursuant to Chapter 42 of the Code of Ordinances, Houston, Texas **DISTRICT D ADAMS**
- 25. ORDINANCE establishing the north side of the 400-500 block of Omar Avenue and the south side of the 500 block of Omar Avenue, within the City of Houston as a special minimum lot size requirement area pursuant to Chapter 42 of the Code of Ordinances, Houston, Texas <u>DISTRICT</u> <u>H GONZALEZ</u>
- 26. ORDINANCE to establish the name **HELIOS WAY** for an existing private street located between I-10 West to the north and Grisby to the south **DISTRICT A LAWRENCE**
- 27. ORDINANCE approving and authorizing Lease Agreement between the City of Houston and **KNICKERBOCKER CORPORATION** for certain premises at William P. Hobby Airport **DISTRICT I RODRIGUEZ**