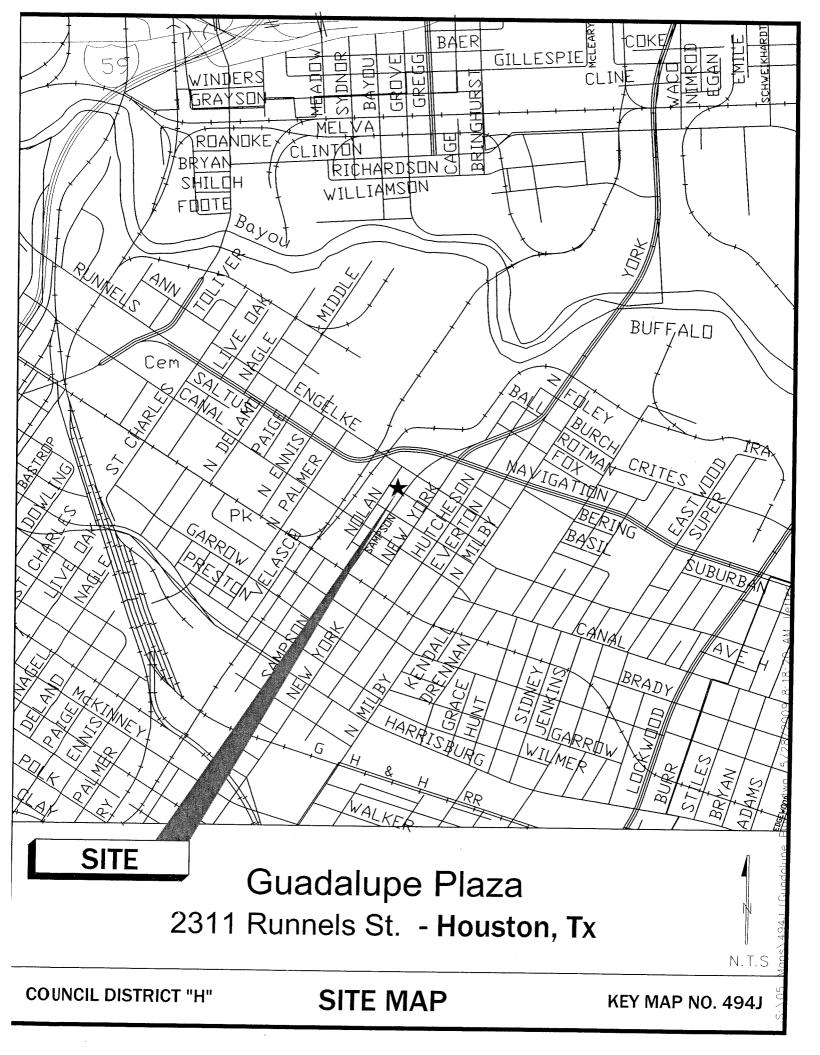

Mr. Joshua Espinedo, reappointment to Position Nine, for a term to expire June 1, 2011.

The résumé of the appointee is attached for your review.

Sincerely,

Bill White Mayor

BW:CC:jsk

Attachment

cc: Ms. Tina Araujo, General Manager, East Downtown Management District Ms. Jeanne H. McDonald, Attorney for the District, East Downtown Management District