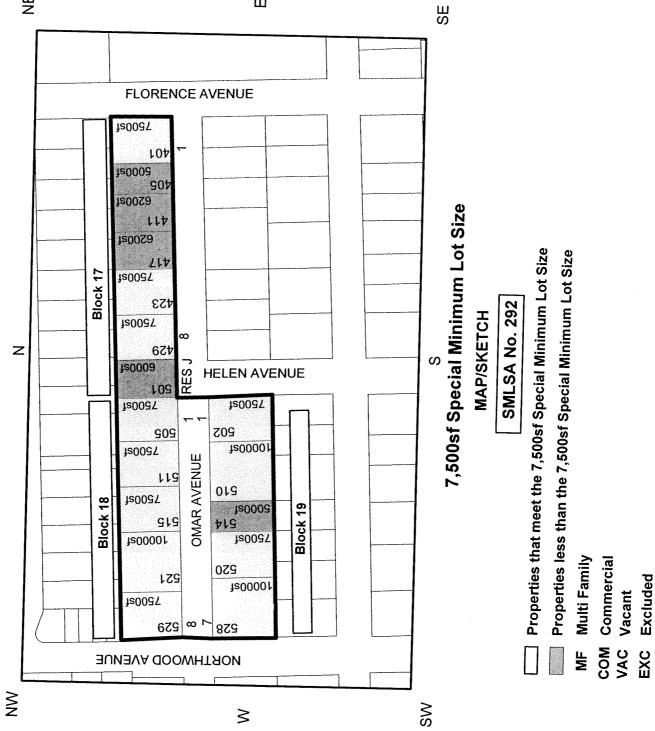

- 23. ORDINANCE consenting to the addition of 14.44 acres of land to **HARRIS COUNTY MUNICIPAL UTILITY DISTRICT NO. 500**, for inclusion in its district
- 24. ORDINANCE establishing the north and south sides of the 1800 block of Lexington Avenue within the City of Houston as a special minimum lot size requirement area pursuant to Chapter 42 of the Code of Ordinances, Houston, Texas **DISTRICT D ADAMS**
- 25. ORDINANCE establishing the north side of the 400-500 block of Omar Avenue and the south side of the 500 block of Omar Avenue, within the City of Houston as a special minimum lot size requirement area pursuant to Chapter 42 of the Code of Ordinances, Houston, Texas <u>DISTRICT</u> <u>H GONZALEZ</u>
- 26. ORDINANCE to establish the name **HELIOS WAY** for an existing private street located between I-10 West to the north and Grisby to the south **DISTRICT A LAWRENCE**
- 27. ORDINANCE approving and authorizing Lease Agreement between the City of Houston and **KNICKERBOCKER CORPORATION** for certain premises at William P. Hobby Airport **DISTRICT I RODRIGUEZ**