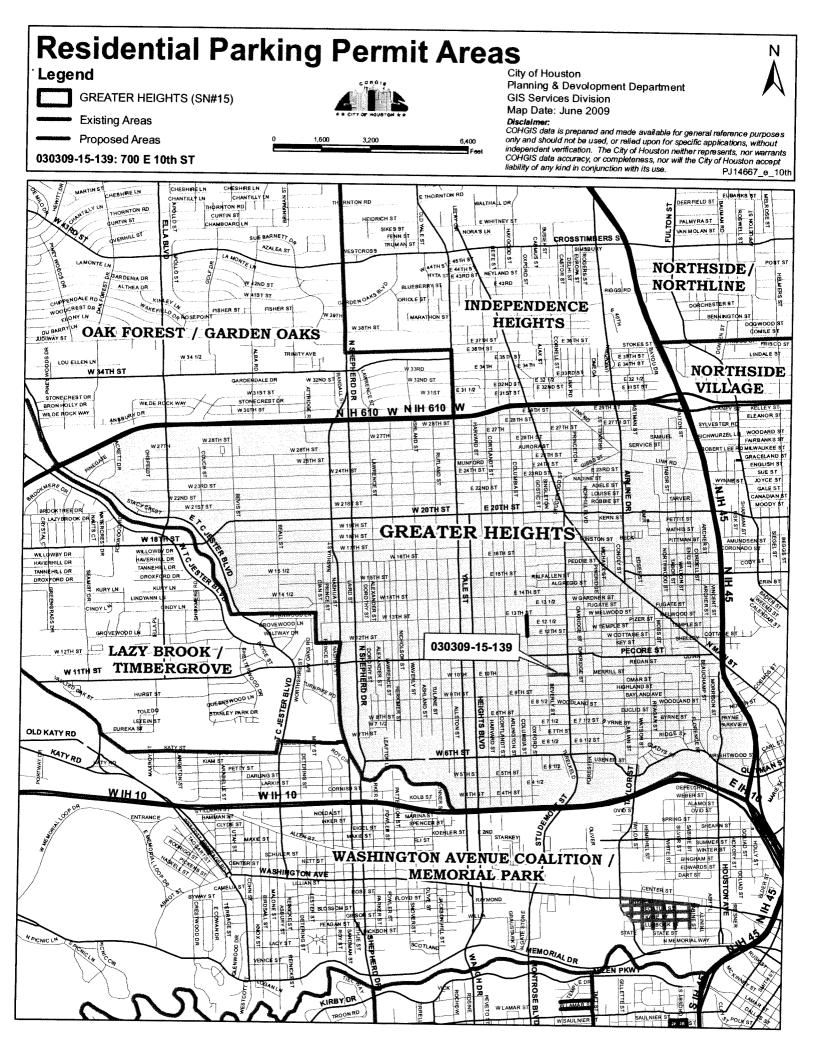

TO: Mayor via City S .

| TO: Mayor via City Secretary                                                                                                                                                                                                                                                                                                                | REQUEST FOR COUN                                                                           | CIL ACTION                              |                                                            |                                                             |
|---------------------------------------------------------------------------------------------------------------------------------------------------------------------------------------------------------------------------------------------------------------------------------------------------------------------------------------------|--------------------------------------------------------------------------------------------|-----------------------------------------|------------------------------------------------------------|-------------------------------------------------------------|
| <b>ŞUBJECT:</b> Designation of residen various neighborhoods in the City of                                                                                                                                                                                                                                                                 | tial parking permit areas in<br>Houston.                                                   |                                         | <b>Page</b><br>1 of 13                                     | Agenda<br>Item //                                           |
| FROM: (Department or other poin                                                                                                                                                                                                                                                                                                             | t of origin):                                                                              | Origination                             | Date                                                       | Agenda Date                                                 |
| General Services Department                                                                                                                                                                                                                                                                                                                 |                                                                                            |                                         | 5-09                                                       | JUL 2 2 2009                                                |
| DIRECTOR'S SIGNATURE:<br>Issa Z. Dadoush, P.E.                                                                                                                                                                                                                                                                                              | H ISA DADUSH                                                                               | Council Dis                             | trict affected:<br>C, H, D                                 |                                                             |
| For additional information contactLiliana Rambo, CAPPJacquelyn L. NisbyPhone                                                                                                                                                                                                                                                                | t:<br>e: 713.853.8193<br>e: 832-393-8023                                                   | Council Act                             |                                                            | -                                                           |
| <b>RECOMMENDATION:</b> Adopt a mot<br>Super Neighborhoods of University I<br>Coalition/Memorial Park.                                                                                                                                                                                                                                       | Place, Greater Third Ward, G                                                               | on of a reside<br>reater Height         | ntial parking perm<br>s and Washington                     | nit area in the<br>n                                        |
| Amount and Source of Funding:                                                                                                                                                                                                                                                                                                               | Not Applicable                                                                             | Ī                                       | Finance Budget                                             |                                                             |
| <b>SPECIFIC EXPLANATION:</b> Chapte<br>Residential Permit Parking areas in<br>residents. To date, 90 permit areas i                                                                                                                                                                                                                         | neighborhoods where excess                                                                 | ode of Ordina<br>ive commute            | ances provides for<br>r parking is deem                    | <sup>r</sup> the creation of<br>ed a problem for            |
| The General Services Department,<br>areas be designated residential park<br>week specified in the attachment<br>Management Division, and the De<br>reviewed the applications. The requi<br>been satisfactorily resolved.                                                                                                                    | ing permit areas, where on-s<br>will require a valid permit.<br>epartment of Public Works  | treet parking<br>The Gene<br>and Engine | at the times of da<br>ral Services Dep<br>ering Traffic En | ay and days of the<br>partment, Parking<br>gineering Branch |
| <ul> <li>The findings and related regulations</li> <li>1800 Albans - both sides</li> <li>2800-2900 Isabella - both sides</li> <li>700 E. 10<sup>th</sup> - both sides</li> <li>Old Sixth Ward Historic District -<br/>2300 Union (south side only), 180<br/>Kane (north side), 2000 Kane, 21<br/>Henderson, 800 White, 800 Silve</li> </ul> | 2000 Union (south side), 210<br>00 Decatur, 2000 Decatur, 21<br>00 Kane, 2200 Kane, 800 He | 0 Union (sout<br>00 Decatur, 2          | th side), 2200 Uni<br>2200 Decatur - 180                   | 0 Kane 1900                                                 |
| The designation will be effective 60<br>residents of on-street parking regula<br>Parking Management will issue pern<br>regulations.                                                                                                                                                                                                         | ations, post signs and reviev                                                              | v resident ve                           | hicle parking per                                          | mit applications                                            |
| The attached maps indicate the prop                                                                                                                                                                                                                                                                                                         | osed locations and previously                                                              | approved ar                             | eas in the vicinity,                                       | if any.                                                     |
| ZD:LR:JLN:MLI:mrc<br>c: Marty Stein, Jacquelyn L. Nisby, Richa                                                                                                                                                                                                                                                                              | ard Smith, Arturo Michel                                                                   |                                         |                                                            |                                                             |
|                                                                                                                                                                                                                                                                                                                                             | REQUIRED AUTHORIZAT                                                                        | ION                                     | CUIC ID                                                    | #25MRC002                                                   |
| General Services Department:<br>Liliana Rambo, CAPP<br>Director<br>Parking Management Division                                                                                                                                                                                                                                              | Other Authorization:                                                                       | Oth                                     | er Authorization                                           |                                                             |

# Designation of Residential Parking Permit Areas: Findings

Application 030309-15-139

### Permit Area and Restrictions Proposed by Applicant:

**700 E. 10<sup>th</sup>,** between Beverly and Studewood, proposed parking restrictions by permit only from 6 p.m. – 10 p.m., Thursday, 6 p.m. – 11 p.m. Friday through Saturday

### Findings:

Testimony from the Parking Management Division, approval by the Public Works and Engineering – Traffic Engineering Branch, and the public at the June 9, 2009 hearing leads the Parking Official to find:

- A parking problem exists between the hours of 5 p.m. and 11 p.m., Tuesday through Saturday.
- More than 60 percent of the 34 available parking spots were occupied. More than 25 percent of cars parked curbside were vehicles generated by commuters and employees from local restaurants.
- Excessive commuter parking on the blocks creates traffic congestion and reduces safety and residential quality.
- Neighborhood support is demonstrated by 75 percent of residents (out of 24 households affected) signing the petition in favor of the permit area.
- No oral testimony in opposition was received at the public hearing.
- Designating a parking permit area is the most cost-effective way to resolve the parking problem.

### **Parking Official Recommendation:**

Designate a Residential Parking Permit Area with regulations requiring a valid residential parking permit to park curbside from 5 p.m. to 11 p.m., Tuesday through Saturday.