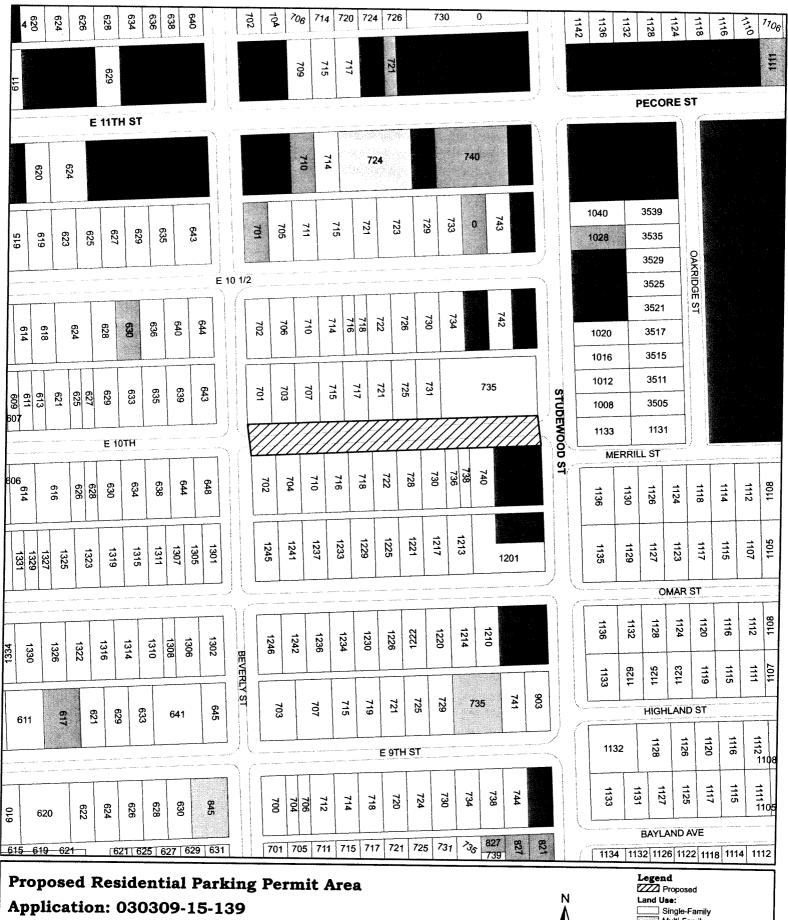

# Designation of Residential Parking Permit Areas: Findings

Application 030309-15-139

### Permit Area and Restrictions Proposed by Applicant:

**700 E. 10<sup>th</sup>,** between Beverly and Studewood, proposed parking restrictions by permit only from 6 p.m. – 10 p.m., Thursday, 6 p.m. – 11 p.m. Friday through Saturday

### Findings:

Testimony from the Parking Management Division, approval by the Public Works and Engineering – Traffic Engineering Branch, and the public at the June 9, 2009 hearing leads the Parking Official to find:

- A parking problem exists between the hours of 5 p.m. and 11 p.m., Tuesday through Saturday.
- More than 60 percent of the 34 available parking spots were occupied. More than 25 percent of cars parked curbside were vehicles generated by commuters and employees from local restaurants.
- Excessive commuter parking on the blocks creates traffic congestion and reduces safety and residential quality.
- Neighborhood support is demonstrated by 75 percent of residents (out of 24 households affected) signing the petition in favor of the permit area.
- No oral testimony in opposition was received at the public hearing.
- Designating a parking permit area is the most cost-effective way to resolve the parking problem.

### **Parking Official Recommendation:**

Designate a Residential Parking Permit Area with regulations requiring a valid residential parking permit to park curbside from 5 p.m. to 11 p.m., Tuesday through Saturday.

### 700 E 10TH ST (77008)

City of Houston Planning & Development Department **GIS Services Division** Map Date: March 2009

Disclaimer:

COHGIS data is prepared and made available for general reference purposes only and should not be used, or relied upon for specific applications, without independent verification. The City of Houston neither represents, nor warrants COHGIS data accuracy, or completeness, nor with the City of Houston accept liability of any kind in conjunction with its use.

pj14528\_e\_10th