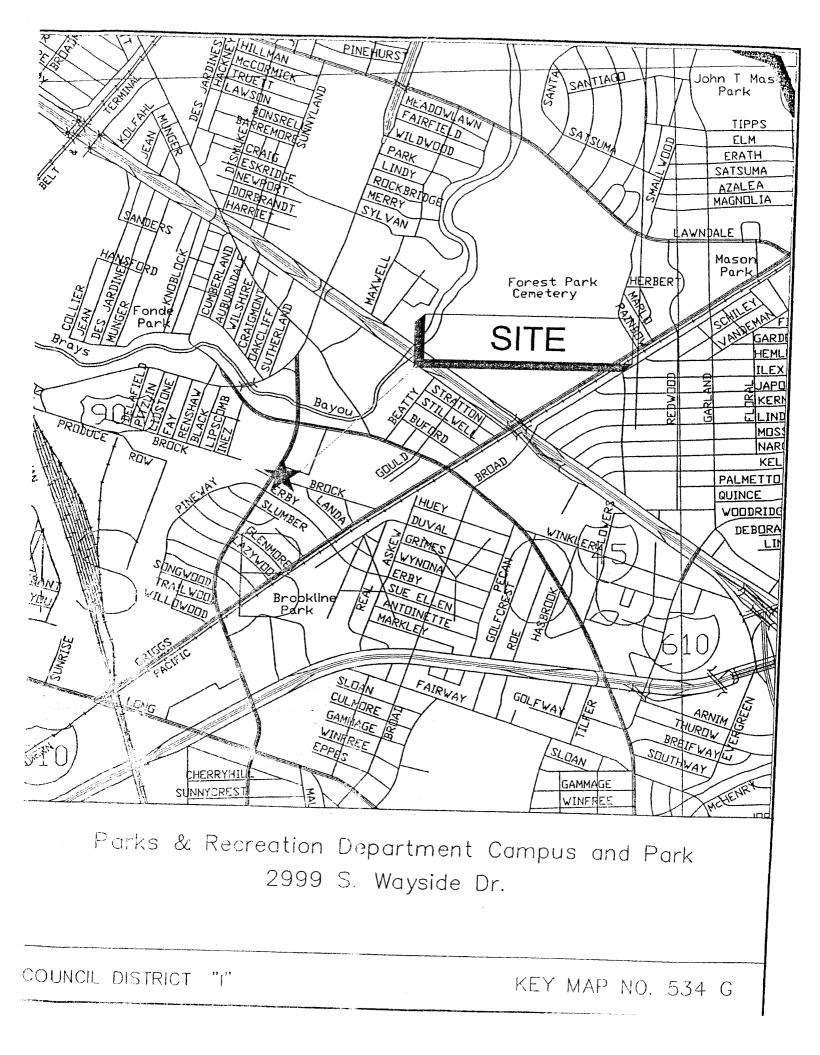

The Honorable City Council Houston, Texas

Dear Council Members:

Pursuant to Chapter 3808, Texas Special District Local Laws Code and upon the recommendation of the District's Board of Directors, I am nominating the following individual for reappointment to the East Downtown Management District Board of Directors, subject to City Council confirmation: