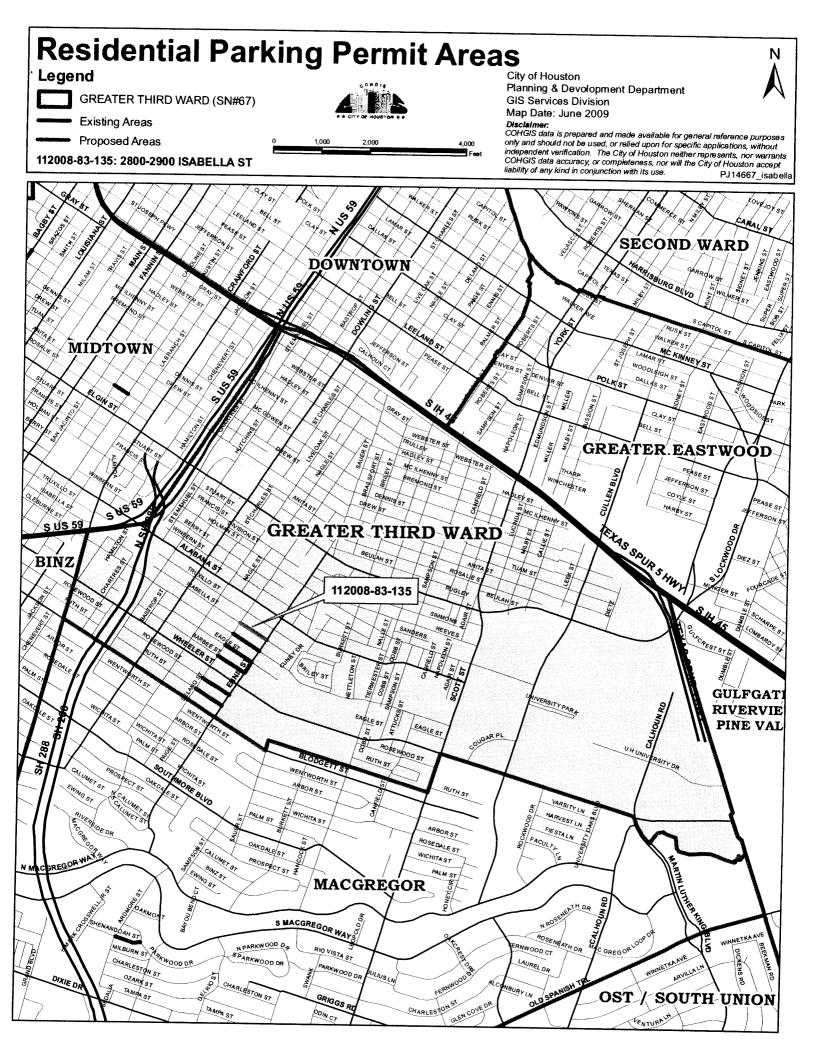

### Application 112008-83-135

### Permit Area and Restrictions Proposed by Applicant:

2800-2900 Isabella, between Ennis and Delano, proposed parking restrictions by permit only from 10 a.m. – 10 p.m., Monday through Friday, 7 a.m. – 12 midnight, Saturday - Sunday

#### Findings:

Testimony from the Parking Management Division, approval by the Public Works and Engineering – Traffic Engineering Branch, and the public at the June 9, 2009 hearing leads the Parking Official to find:

- A parking problem exists between the hours of 9 a.m. and 8 p.m., Monday through Friday.
- More than 60 percent of the 22 available parking spots were occupied. More than 25 percent of cars parked curbside were vehicles generated by commuters from Texas Southern University.
- Excessive commuter parking on the blocks creates traffic congestion and reduces safety and residential quality.
- Neighborhood support is demonstrated by 78 percent of residents (out of 27 households affected) signing the petition in favor of the permit area.
- No oral testimony in opposition was received at the public hearing.
- Designating a parking permit area is the most cost-effective way to resolve the parking problem.

### **Parking Official Recommendation:**

Designate a Residential Parking Permit Area with regulations requiring a valid residential parking permit to park curbside from 9 a.m. to 8 p.m., Monday through Friday.

### **Proposed Residential Parking Permit Area**

### Application: 112008-83-135

2800-2900 ISABELLA ST (77004)

City of Houston Planning & Development Department **GIS Services Division** Map Date: February 2009