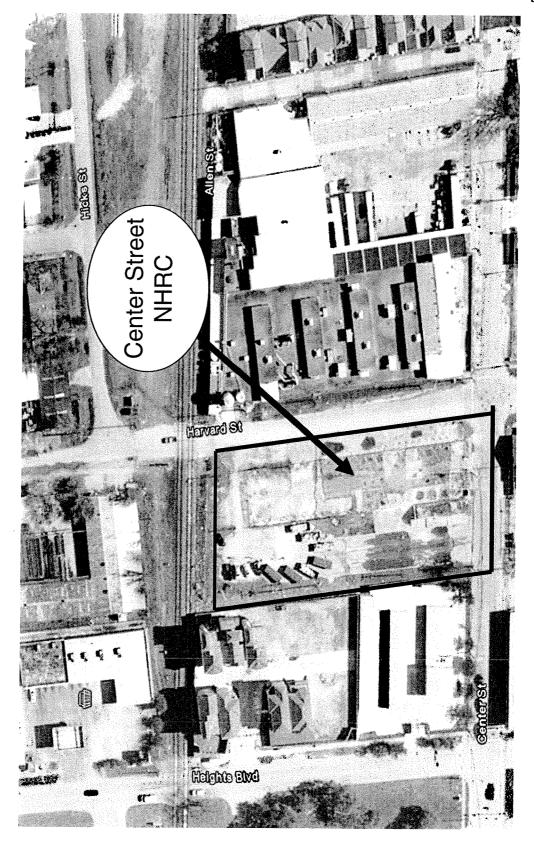

### MATTERS HELD - NUMBERS 51 through 54

- 51. MOTION by Council Member Khan/Seconded by Council Member Green to adopt recommendation from Director General Services Department (i) authorizing the sealed bid sale of Parcel SY9-080, known as the Heights Recycling Center, located at 3602 Center Street at Harvard, (ii) determining a public need for an alternative recycling center site, and (iii) appointing two independent appraisers and an alternate appraiser to determine the fair market value of Parcel SY9-080 - <u>DISTRICT H - GONZALEZ</u> - POSTPONED BY MOTION #2009-464, 6/24/09 This was Item 55 on Agenda of June 24, 2009
- 52. ORDINANCE AMENDING CHAPTER 9, OF THE CODE OF ORDINANCES regarding parking rates at the airports - <u>DISTRICTS B - JOHNSON; E - SULLIVAN and I - RODRIGUEZ</u> TAGGED BY COUNCIL MEMBERS RODRIGUEZ, JONES, KHAN, JOHNSON and ADAMS <u>This was Item 12 on Agenda of July 8, 2009</u>