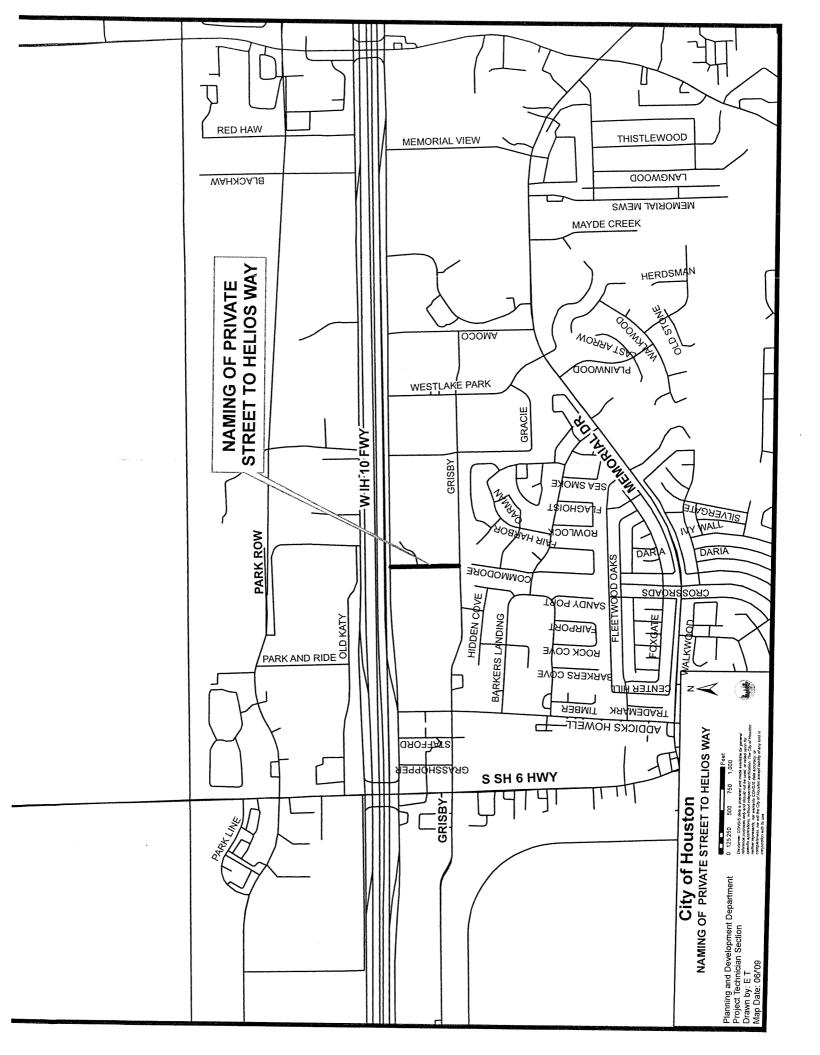

- 23. ORDINANCE consenting to the addition of 14.44 acres of land to **HARRIS COUNTY MUNICIPAL UTILITY DISTRICT NO. 500**, for inclusion in its district
- 24. ORDINANCE establishing the north and south sides of the 1800 block of Lexington Avenue within the City of Houston as a special minimum lot size requirement area pursuant to Chapter 42 of the Code of Ordinances, Houston, Texas **DISTRICT D ADAMS**
- 25. ORDINANCE establishing the north side of the 400-500 block of Omar Avenue and the south side of the 500 block of Omar Avenue, within the City of Houston as a special minimum lot size requirement area pursuant to Chapter 42 of the Code of Ordinances, Houston, Texas <u>DISTRICT</u> <u>H GONZALEZ</u>
- 26. ORDINANCE to establish the name **HELIOS WAY** for an existing private street located between I-10 West to the north and Grisby to the south **DISTRICT A LAWRENCE**
- 27. ORDINANCE approving and authorizing Lease Agreement between the City of Houston and **KNICKERBOCKER CORPORATION** for certain premises at William P. Hobby Airport **DISTRICT I RODRIGUEZ**