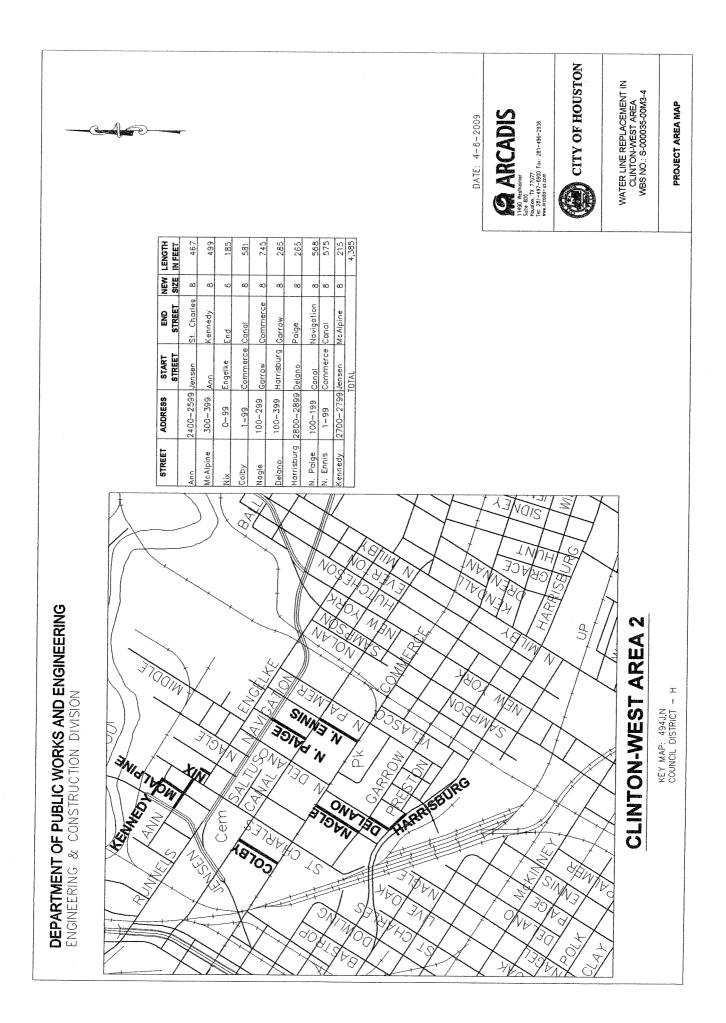

OFFICE OF THE MAYOR CITY OF HOUSTON TEXAS

Ms. Ellen J. Goudeau, appointment to Position One, for a term to expire July 26, 2011; Ms. Ana Calvo, reappointment to Position Three, for a term to expire July 26, 2011, and to serve as Chair: