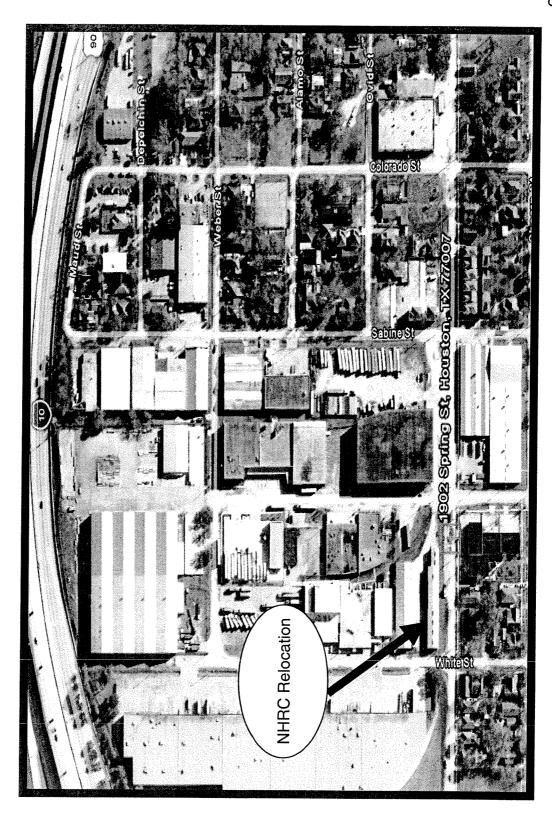

### MATTERS HELD - NUMBERS 51 through 54

- 51. MOTION by Council Member Khan/Seconded by Council Member Green to adopt recommendation from Director General Services Department (i) authorizing the sealed bid sale of Parcel SY9-080, known as the Heights Recycling Center, located at 3602 Center Street at Harvard, (ii) determining a public need for an alternative recycling center site, and (iii) appointing two independent appraisers and an alternate appraiser to determine the fair market value of Parcel SY9-080 - <u>DISTRICT H - GONZALEZ</u> - POSTPONED BY MOTION #2009-464, 6/24/09 This was Item 55 on Agenda of June 24, 2009
- 52. ORDINANCE AMENDING CHAPTER 9, OF THE CODE OF ORDINANCES regarding parking rates at the airports - <u>DISTRICTS B - JOHNSON; E - SULLIVAN and I - RODRIGUEZ</u> TAGGED BY COUNCIL MEMBERS RODRIGUEZ, JONES, KHAN, JOHNSON and ADAMS <u>This was Item 12 on Agenda of July 8, 2009</u>