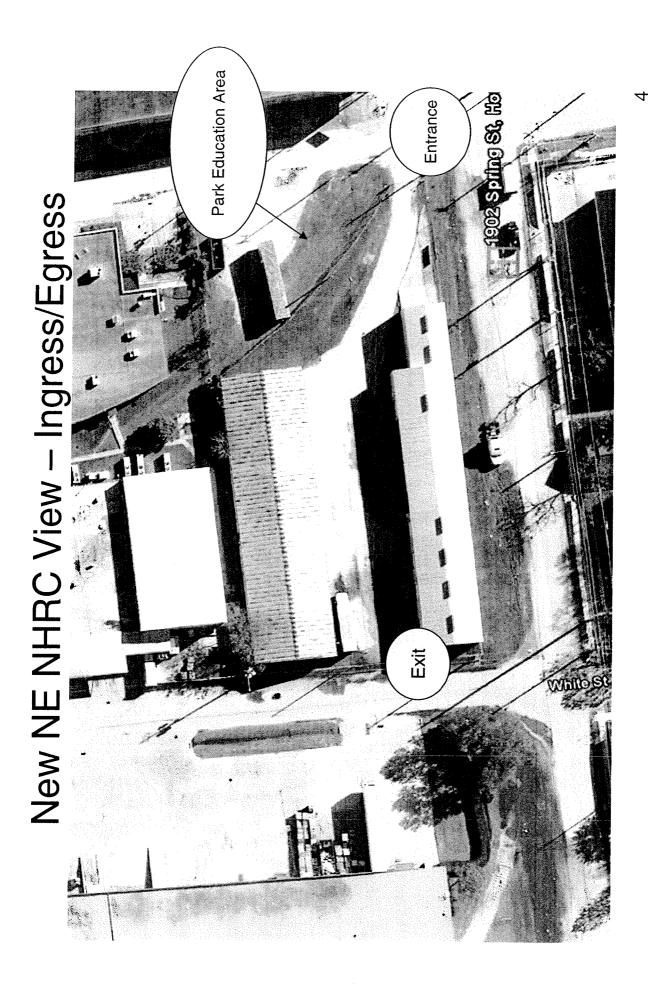

### MATTERS HELD - NUMBERS 51 through 54

- 51. MOTION by Council Member Khan/Seconded by Council Member Green to adopt recommendation from Director General Services Department (i) authorizing the sealed bid sale of Parcel SY9-080, known as the Heights Recycling Center, located at 3602 Center Street at Harvard, (ii) determining a public need for an alternative recycling center site, and (iii) appointing two independent appraisers and an alternate appraiser to determine the fair market value of Parcel SY9-080 - <u>DISTRICT H - GONZALEZ</u> - POSTPONED BY MOTION #2009-464, 6/24/09 This was Item 55 on Agenda of June 24, 2009
- 52. ORDINANCE AMENDING CHAPTER 9, OF THE CODE OF ORDINANCES regarding parking rates at the airports - <u>DISTRICTS B - JOHNSON; E - SULLIVAN and I - RODRIGUEZ</u> TAGGED BY COUNCIL MEMBERS RODRIGUEZ, JONES, KHAN, JOHNSON and ADAMS <u>This was Item 12 on Agenda of July 8, 2009</u>