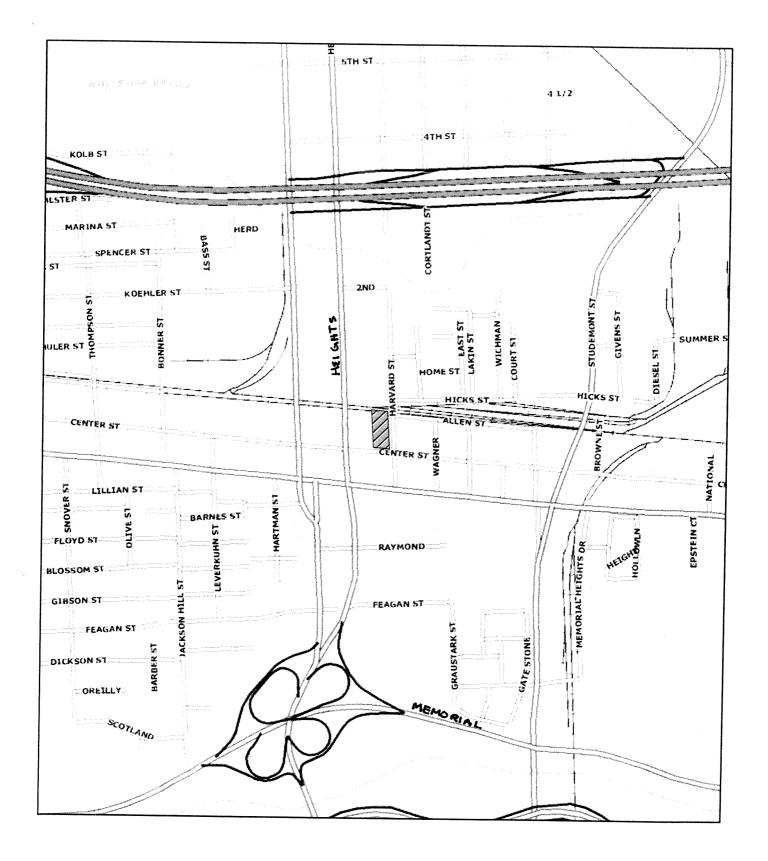

### MATTERS HELD - NUMBERS 51 through 54

- 51. MOTION by Council Member Khan/Seconded by Council Member Green to adopt recommendation from Director General Services Department (i) authorizing the sealed bid sale of Parcel SY9-080, known as the Heights Recycling Center, located at 3602 Center Street at Harvard, (ii) determining a public need for an alternative recycling center site, and (iii) appointing two independent appraisers and an alternate appraiser to determine the fair market value of Parcel SY9-080 - <u>DISTRICT H - GONZALEZ</u> - POSTPONED BY MOTION #2009-464, 6/24/09 This was Item 55 on Agenda of June 24, 2009
- 52. ORDINANCE AMENDING CHAPTER 9, OF THE CODE OF ORDINANCES regarding parking rates at the airports - <u>DISTRICTS B - JOHNSON; E - SULLIVAN and I - RODRIGUEZ</u> TAGGED BY COUNCIL MEMBERS RODRIGUEZ, JONES, KHAN, JOHNSON and ADAMS <u>This was Item 12 on Agenda of July 8, 2009</u>