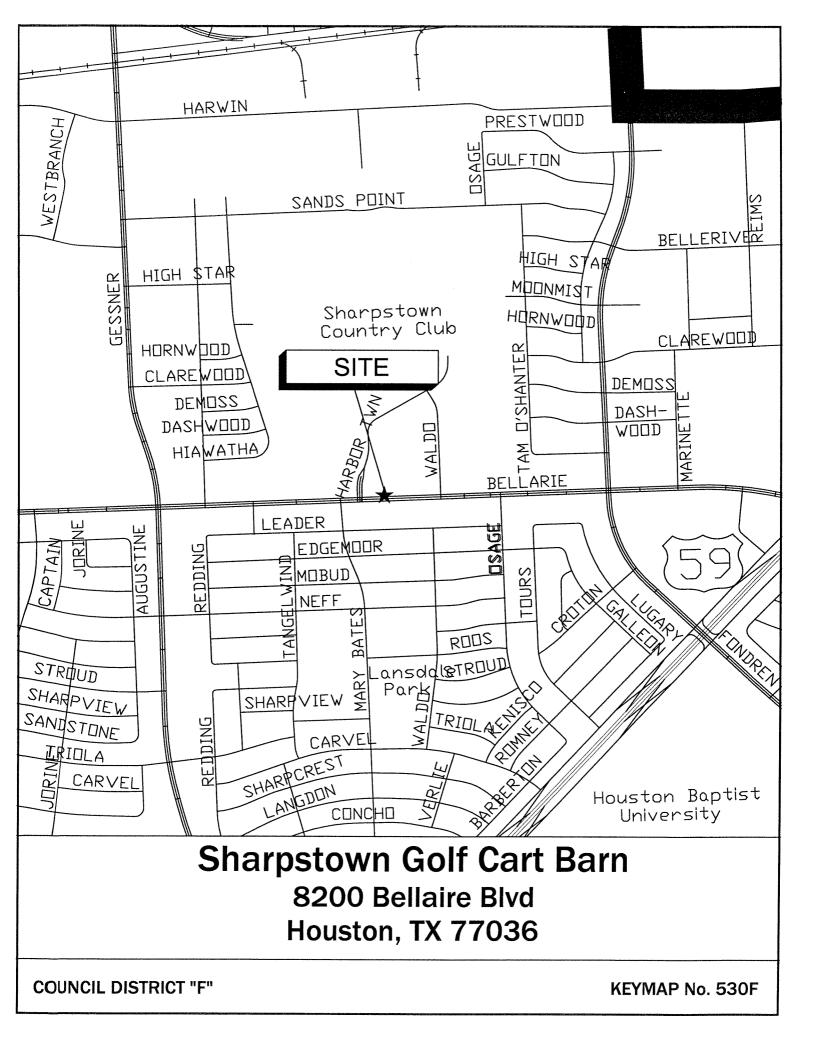

#### **ORDINANCES** - continued

- 29. ORDINANCE de-appropriating \$61,426.00 from Purchase Order issue to Action Target, Inc (Approved by Ordinance 2008-932); appropriating \$90,101.00 out of Police Consolidated Construction Fund, approving and authorizing Third Amendment to Construction Management-At-Risk Contract (Approved by Ordinance No. 2007-1359) between the City of Houston and GILBANE BUILDING COMPANY for Construction of the HPD Qualification Pistol Range; providing funding for Design Services and contingencies related to construction of facilities financed by the Police Consolidated Construction Fund <u>DISTRICT B JOHNSON</u>
- 30. ORDINANCE appropriating \$38,350.17 out of Park Capital Project Fund as an additional appropriation for Sharpstown Golf Cart Barn, and approving and authorizing first amendment to Construction Contract between the City of Houston and CARRERA CONSTRUCTION, INC (Approved by Ordinance No. 2008-0582); providing funding for contingencies relating to construction of facilities financed by the Park Capital Project Fund <u>DISTRICT F KHAN</u>
- 31. ORDINANCE appropriating \$568,280.00 out of General Improvement Consolidated Construction Fund as an additional appropriation to Construction Agreement between the City of Houston and PRIME CONTRACTORS, INC ("Prime Contractors Agreement", approved by Ordinance No. 2008-0332) and to the Agreement between the City of Houston and SMITH & COMPANY ARCHITECTS (Approved by Ordinance No. 2006-1234) and approving and authorizing second amendment to Prime Contractors Agreement for the African American Library at the Gregory School; providing funding for contingencies relating to construction of facilities financed by the General Improvement Consolidated Construction Fund - <u>DISTRICT I - RODRIGUEZ</u>
- 32. ORDINANCE appropriating \$2,500,000.00 out of Water & Sewer System Consolidated Construction Fund; amending Ordinance No. 98-575 (Passed July 15, 1998) to increase the maximum contract amount; approving and authorizing fourth amendment to contract between the City of Houston and **ITRON**, **INC** approved by the same ordinance for a Radio Automated Water Meter Reading System \$1,610,600.00 Enterprise Fund
- 33. ORDINANCE appropriating \$3,070,000.00 out of Street & Bridge Consolidated Construction Fund; approving and authorizing Purchase of easements and other interests in Real Property and payment of the costs of such purchases and/or condemnations of such real property and associated costs for Appraisal Fees, Title Polices/Services, Recording Fees, Court Costs and Expert Witness Fees, for and in connection with, and finding a public necessity for the Capital Improvement Projects identified in the body of this ordinance
- 34. ORDINANCE No. 2009-0676, passed second reading June 28, 2009