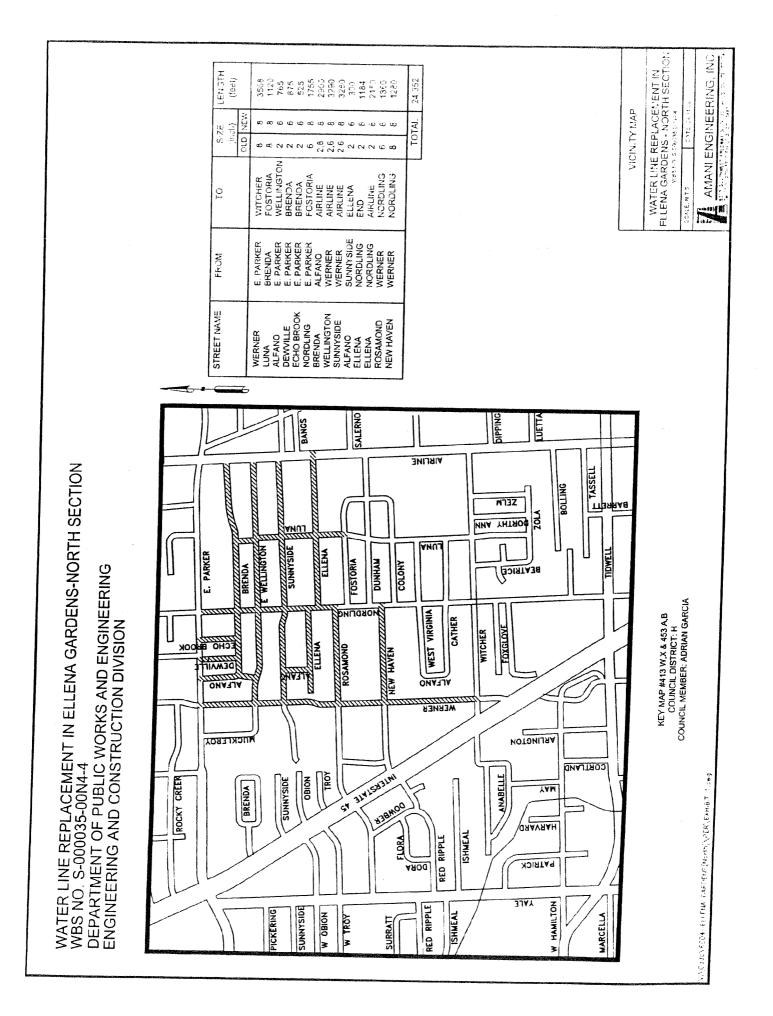

#### ACCEPT WORK - NUMBERS 5 through 9

- RECOMMENDATION from Director Department of Public Works & Engineering for approval of final contract amount of \$8,416,606.56 and acceptance of work on contract with SER CONSTRUCTION PARTNERS, LTD., for Woodland Heights Storm Sewer Project - 4.90% under the original contract amount - <u>DISTRICT H - GONZALEZ</u>
- RECOMMENDATION from Director Department of Public Works & Engineering for approval of final contract amount of \$607,689.50 and acceptance of work on contract with R & B GROUP, INC for Myrtle Lift Station - 4.08% under the original contract amount - <u>DISTRICT H - GONZALEZ</u>
- RECOMMENDATION from Director Department of Public Works & Engineering for approval of final contract amount of \$2,727,129.75 and acceptance of work on contract with INDUSTRIAL TX CORP., for Bay Area Blvd. & N. Velasco Pump Station Renewal/Replacement - 7.18% under the original contract amount - <u>DISTRICTS E - SULLIVAN and H - GONZALEZ</u>
- RECOMMENDATION from Director Department of Public Works & Engineering for approval of final contract amount of \$1,391,432.70 and acceptance of work on contract with COLLINS CONSTRUCTION, LLC, for Water Line Replacement in Ellena Gardens-North Section Area - 1.06% under the original contract amount - <u>DISTRICT H - GONZALEZ</u>
- RECOMMENDATION from Director Department of Public Works & Engineering for approval of final contract amount of \$1,517,367.30 and acceptance of work on contract with COLLINS CONSTRUCTION, LLC, for Water Line Replacement in Shepherd Park Plaza Area 2.48% under the original contract amount - <u>DISTRICT A - LAWRENCE</u>