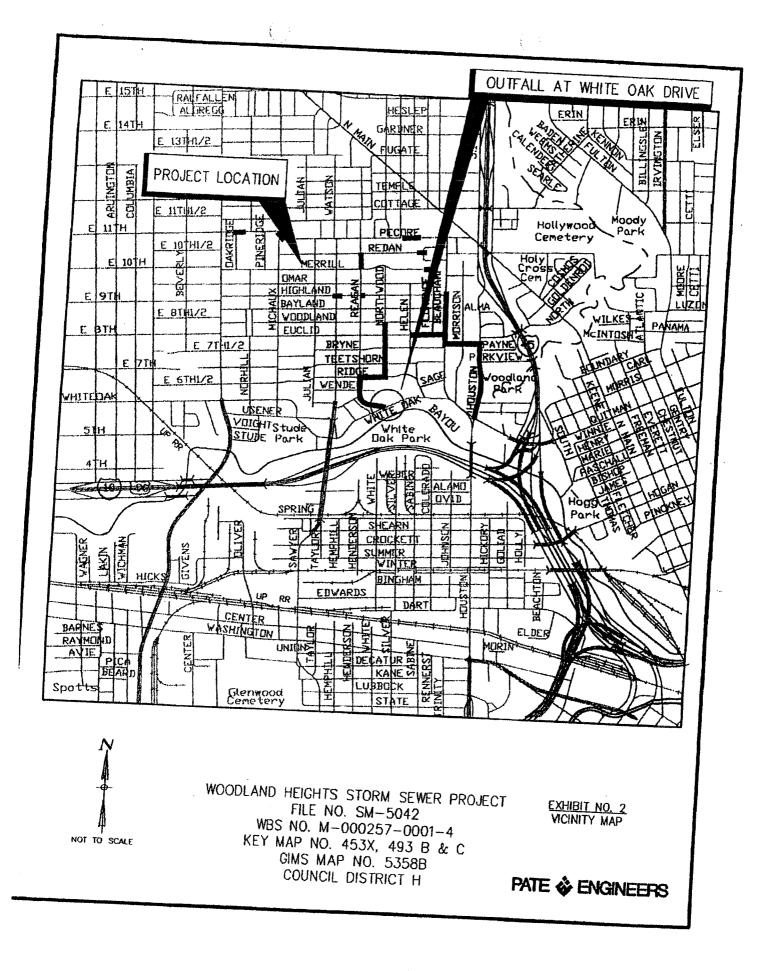

#### ACCEPT WORK - NUMBERS 5 through 9

- RECOMMENDATION from Director Department of Public Works & Engineering for approval of final contract amount of \$8,416,606.56 and acceptance of work on contract with SER CONSTRUCTION PARTNERS, LTD., for Woodland Heights Storm Sewer Project - 4.90% under the original contract amount - <u>DISTRICT H - GONZALEZ</u>
- RECOMMENDATION from Director Department of Public Works & Engineering for approval of final contract amount of \$607,689.50 and acceptance of work on contract with R & B GROUP, INC for Myrtle Lift Station - 4.08% under the original contract amount - <u>DISTRICT H - GONZALEZ</u>
- RECOMMENDATION from Director Department of Public Works & Engineering for approval of final contract amount of \$2,727,129.75 and acceptance of work on contract with INDUSTRIAL TX CORP., for Bay Area Blvd. & N. Velasco Pump Station Renewal/Replacement - 7.18% under the original contract amount - <u>DISTRICTS E - SULLIVAN and H - GONZALEZ</u>
- RECOMMENDATION from Director Department of Public Works & Engineering for approval of final contract amount of \$1,391,432.70 and acceptance of work on contract with COLLINS CONSTRUCTION, LLC, for Water Line Replacement in Ellena Gardens-North Section Area - 1.06% under the original contract amount - <u>DISTRICT H - GONZALEZ</u>
- RECOMMENDATION from Director Department of Public Works & Engineering for approval of final contract amount of \$1,517,367.30 and acceptance of work on contract with COLLINS CONSTRUCTION, LLC, for Water Line Replacement in Shepherd Park Plaza Area 2.48% under the original contract amount - <u>DISTRICT A - LAWRENCE</u>