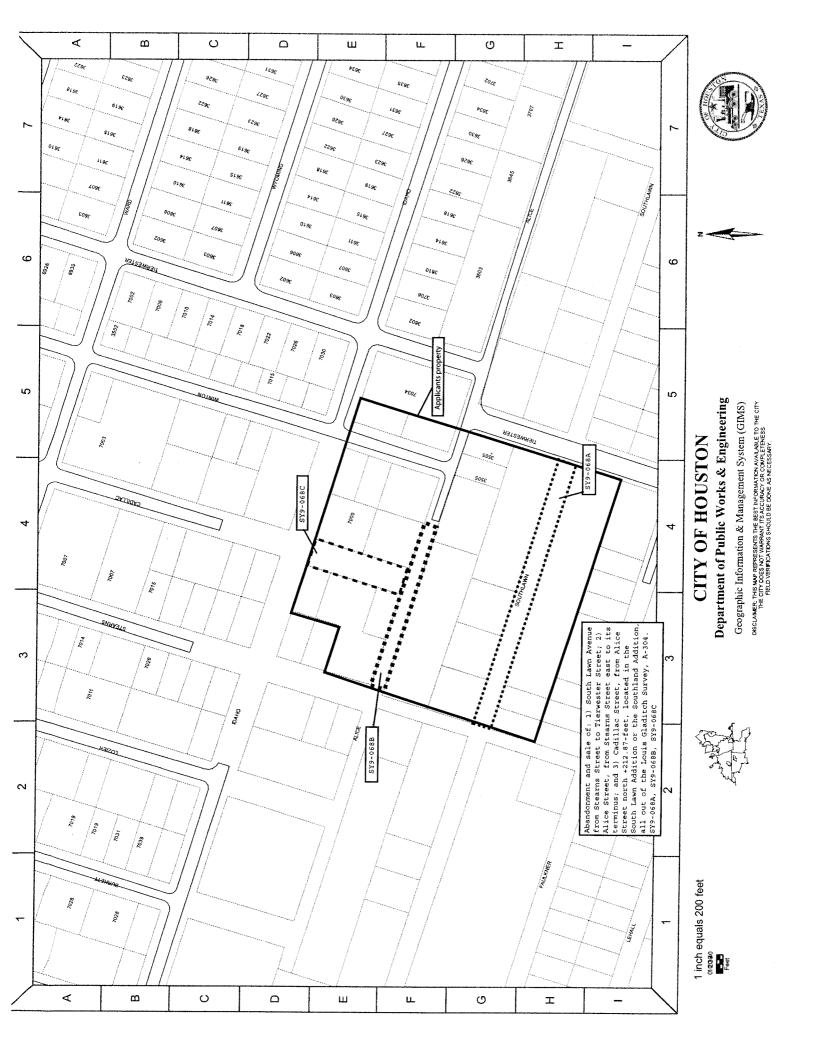

#### PROPERTY - NUMBER 10

 RECOMMENDATION from Director Department of Public Works & Engineering, reviewed and approved by the Joint Referral Committee, on request from Jake English, Rekha Engineering, Inc., on behalf of Lily Grove Missionary Baptist Church (Reginald Mack, Deacon), for abandonment and sale of 1) South Lawn Avenue, from Stearns Street to Tierwester Street;
 Alice Street, from Stearns Street east to its terminus; and 3) Cadillac Street, from Alice Street north ±212.87-feet, located in the South Lawn Addition or the Southland Addition, all out of the Louis Gladitch Survey, A-304, Parcels SY9-068A, SY9-068B and SY9-068C - <u>DISTRICT</u> <u>D - ADAMS</u>