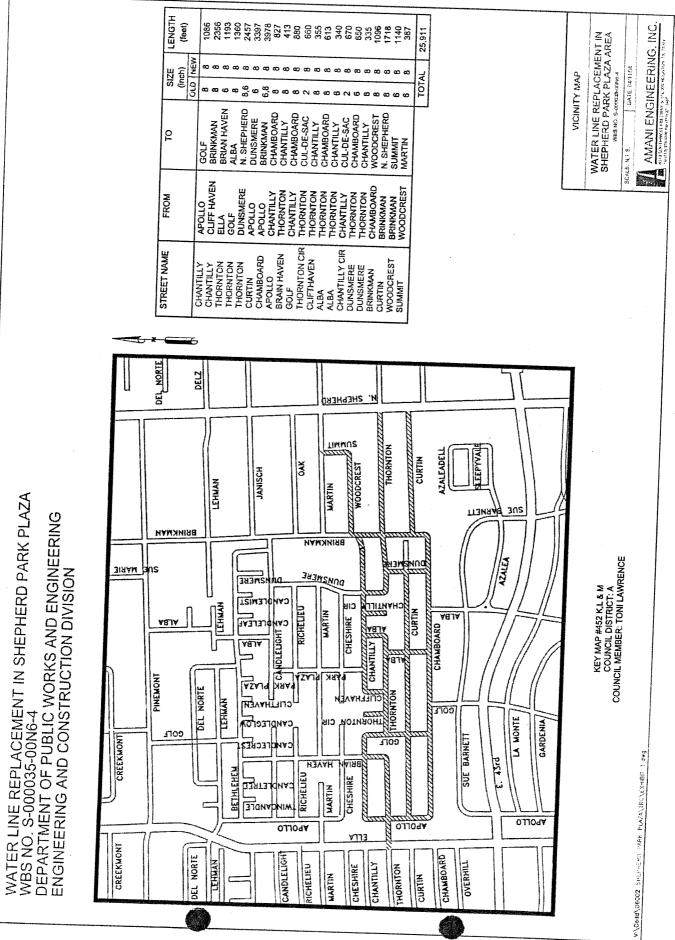

#### ACCEPT WORK - NUMBERS 5 through 9

- RECOMMENDATION from Director Department of Public Works & Engineering for approval of final contract amount of \$8,416,606.56 and acceptance of work on contract with SER CONSTRUCTION PARTNERS, LTD., for Woodland Heights Storm Sewer Project - 4.90% under the original contract amount - <u>DISTRICT H - GONZALEZ</u>
- RECOMMENDATION from Director Department of Public Works & Engineering for approval of final contract amount of \$607,689.50 and acceptance of work on contract with R & B GROUP, INC for Myrtle Lift Station - 4.08% under the original contract amount - <u>DISTRICT H - GONZALEZ</u>
- RECOMMENDATION from Director Department of Public Works & Engineering for approval of final contract amount of \$2,727,129.75 and acceptance of work on contract with INDUSTRIAL TX CORP., for Bay Area Blvd. & N. Velasco Pump Station Renewal/Replacement - 7.18% under the original contract amount - <u>DISTRICTS E - SULLIVAN and H - GONZALEZ</u>
- RECOMMENDATION from Director Department of Public Works & Engineering for approval of final contract amount of \$1,391,432.70 and acceptance of work on contract with COLLINS CONSTRUCTION, LLC, for Water Line Replacement in Ellena Gardens-North Section Area - 1.06% under the original contract amount - <u>DISTRICT H - GONZALEZ</u>
- RECOMMENDATION from Director Department of Public Works & Engineering for approval of final contract amount of \$1,517,367.30 and acceptance of work on contract with COLLINS CONSTRUCTION, LLC, for Water Line Replacement in Shepherd Park Plaza Area 2.48% under the original contract amount - <u>DISTRICT A - LAWRENCE</u>