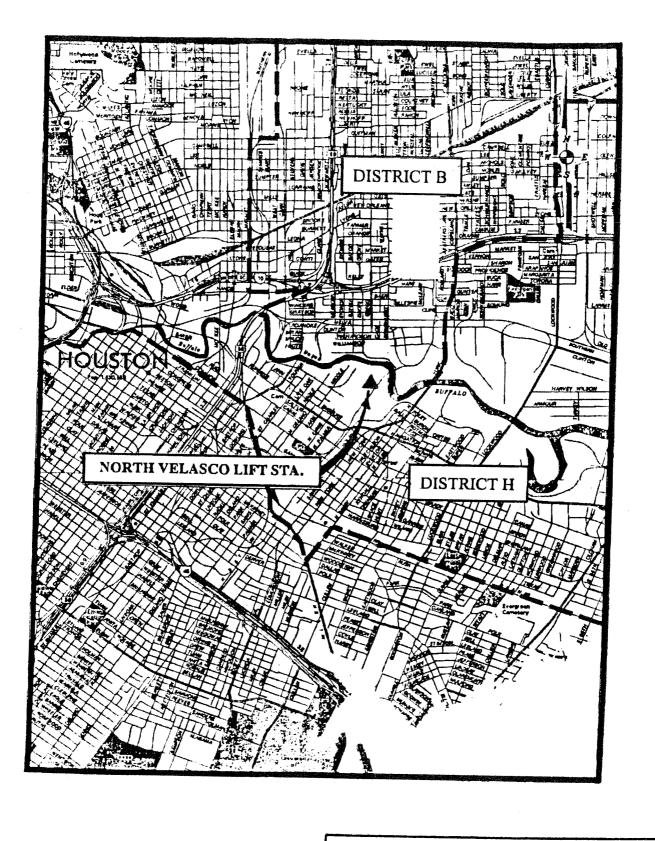

#### ACCEPT WORK - NUMBERS 5 through 9

- RECOMMENDATION from Director Department of Public Works & Engineering for approval of final contract amount of \$8,416,606.56 and acceptance of work on contract with SER CONSTRUCTION PARTNERS, LTD., for Woodland Heights Storm Sewer Project - 4.90% under the original contract amount - <u>DISTRICT H - GONZALEZ</u>
- RECOMMENDATION from Director Department of Public Works & Engineering for approval of final contract amount of \$607,689.50 and acceptance of work on contract with R & B GROUP, INC for Myrtle Lift Station - 4.08% under the original contract amount - <u>DISTRICT H - GONZALEZ</u>
- RECOMMENDATION from Director Department of Public Works & Engineering for approval of final contract amount of \$2,727,129.75 and acceptance of work on contract with INDUSTRIAL TX CORP., for Bay Area Blvd. & N. Velasco Pump Station Renewal/Replacement - 7.18% under the original contract amount - <u>DISTRICTS E - SULLIVAN and H - GONZALEZ</u>
- RECOMMENDATION from Director Department of Public Works & Engineering for approval of final contract amount of \$1,391,432.70 and acceptance of work on contract with COLLINS CONSTRUCTION, LLC, for Water Line Replacement in Ellena Gardens-North Section Area - 1.06% under the original contract amount - <u>DISTRICT H - GONZALEZ</u>
- RECOMMENDATION from Director Department of Public Works & Engineering for approval of final contract amount of \$1,517,367.30 and acceptance of work on contract with COLLINS CONSTRUCTION, LLC, for Water Line Replacement in Shepherd Park Plaza Area 2.48% under the original contract amount - <u>DISTRICT A - LAWRENCE</u>