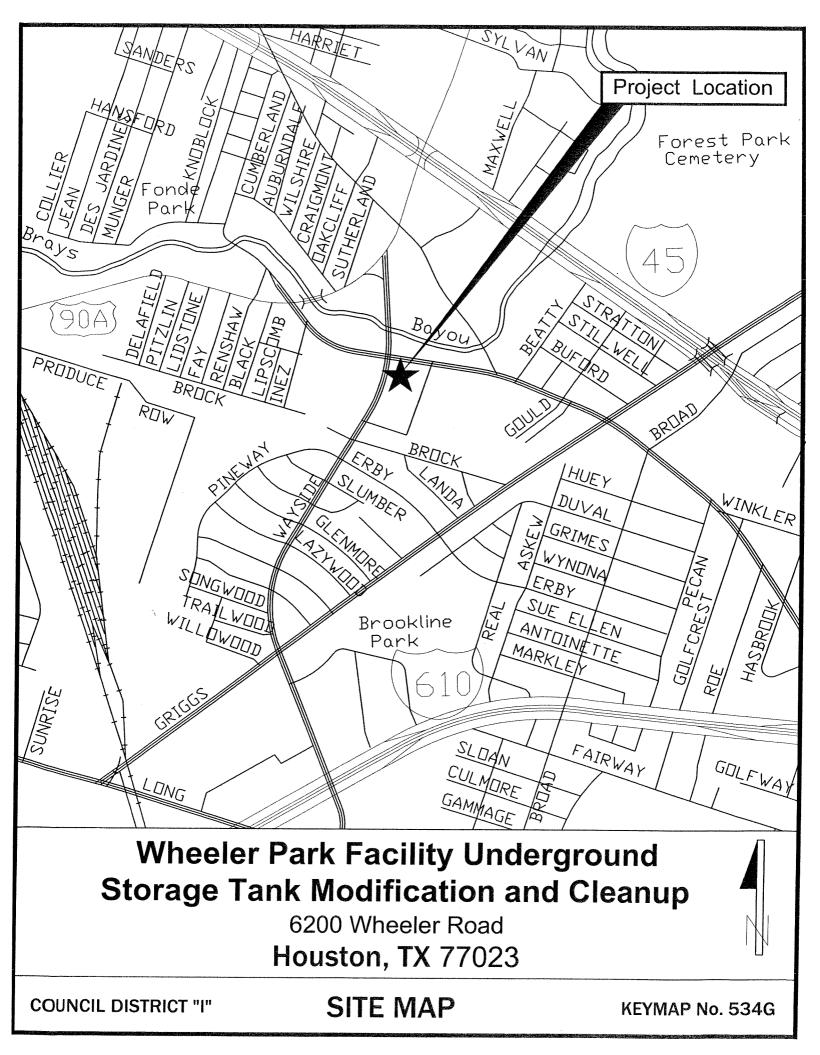

#### **ORDINANCES** - continued

- 21. ORDINANCE relating to the fiscal affairs of the MAIN STREET/MARKET SQUARE REDEVELOPMENT AUTHORITY on behalf of REINVESTMENT ZONE NUMBER THREE, CITY OF HOUSTON, TEXAS (MAIN STREET/MARKET SQUARE ZONE); approving the Fiscal Year 2010 Operating Budget for the Authority and the Fiscal Years 2010-2014 Capital Improvement Budget for the Zone; containing various provisions related to the foregoing subject; making certain findings related thereto - <u>DISTRICT I - RODRIGUEZ</u>
- 22. ORDINANCE approving and authorizing Interlocal Agreement between the City and the TEXAS DEPARTMENT OF STATE HEALTH SERVICES ("DSHS") to provide Analytical Services for Drinking Water for Public Works & Engineering Department; providing a maximum contract amount 1 Year with two one-year options \$469,635.00 Enterprise Fund
- 23. ORDINANCE appropriating \$2,742,000.00 out of Police Consolidated Construction Fund for the Radio Project Implementation for the Information Technology Department
- a. ORDINANCE approving and authorizing ten (10) year Telecommunications License Agreement, with two (2) renewals of five (5) years each, between the City of Houston, Texas, as licensor, and Port of Houston Authority of Harris County Texas, as licensee, for Ground and Lease space at 8675 Clinton Drive, Houston, Texas, in consideration of a license fee of \$2,000.00 per month or \$24,000 annually to be paid to the City, and a similar fee in the event of sub-licensing, for the purpose of licensee's constructing a new communications tower and a radio communication room, such tower to become the property of the City at the expiration of the agreement <u>DISTRICT</u> <u>B JOHNSON</u>
- 24. ORDINANCE appropriating \$750,000.00 out of Public Library Consolidated Construction Fund for Purchase of Equipment and Materials for the Bracewell Neighborhood Library - **DISTRICT** <u>E - SULLIVAN</u>
- 25. ORDINANCE appropriating \$1,100,000.00 out of Public Library Consolidated Construction Fund for Purchase of Equipment and Materials for the Kendall Neighborhood Library - **DISTRICT** <u>A - LAWRENCE</u>
- 26. ORDINANCE appropriating \$8,070,204.55 out of Airports Renewal and Replacement Fund and awarding construction contract to AXIOM CONSTRUCTION COMPANY, INC for Hurricane Ike Repairs at George Bush Intercontinental Airport/Houston (Project 500H); setting a deadline for the bidder's execution of the contract and delivery of all bonds, insurance and other required contract documents to the City; holding the bidder in default if it fails to meet the deadlines; providing funding for engineering testing services and for contingencies relating to construction of facilities financed by such funds <u>DISTRICT B JOHNSON</u>
- 27. ORDINANCE appropriating \$7,237,803.84 out of Airports Renewal and Replacement Fund and awarding construction contract to PYRAMID CONSTRUCTORS, LLP for Hurricane Ike Repairs at William P. Hobby Airport and Ellington Airport (Project 630); setting a deadline for the bidder's execution of the contract and delivery of all bonds, insurance and other required contract documents to the City; holding the bidder in default if it fails to meet the deadlines; providing funding for engineering testing services and for contingencies relating to construction of facilities financed by such funds <u>DISTRICTS E SULLIVAN and I RODRIGUEZ</u>
- 28. ORDINANCE appropriating \$83,000.00 out of Parks Consolidated Construction Fund as an additional appropriation to Professional Environmental Consulting Services Contract between the City of Houston and MALCOLM PIRNIE, INC for Wheeler Park Facility (Approved by Ordinance No. 2007-1328) <u>DISTRICT I RODRIGUEZ</u>