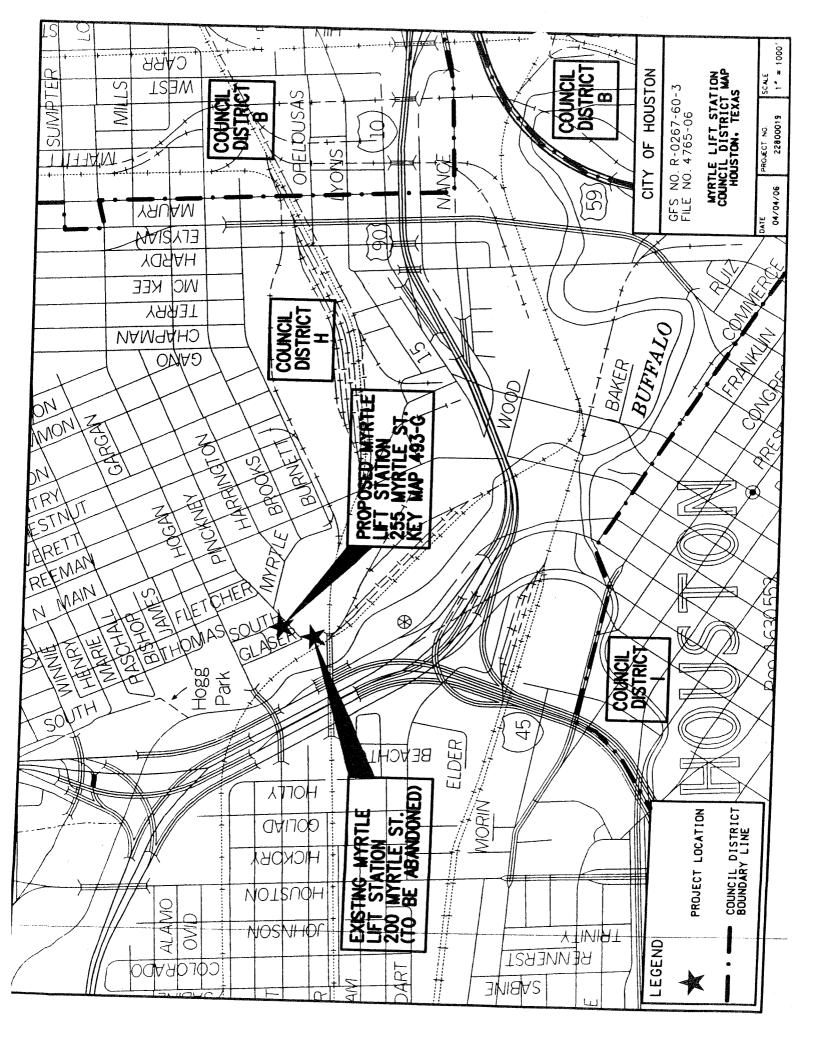

#### ACCEPT WORK - NUMBERS 5 through 9

- RECOMMENDATION from Director Department of Public Works & Engineering for approval of final contract amount of \$8,416,606.56 and acceptance of work on contract with SER CONSTRUCTION PARTNERS, LTD., for Woodland Heights Storm Sewer Project - 4.90% under the original contract amount - <u>DISTRICT H - GONZALEZ</u>
- RECOMMENDATION from Director Department of Public Works & Engineering for approval of final contract amount of \$607,689.50 and acceptance of work on contract with R & B GROUP, INC for Myrtle Lift Station - 4.08% under the original contract amount - <u>DISTRICT H - GONZALEZ</u>
- RECOMMENDATION from Director Department of Public Works & Engineering for approval of final contract amount of \$2,727,129.75 and acceptance of work on contract with INDUSTRIAL TX CORP., for Bay Area Blvd. & N. Velasco Pump Station Renewal/Replacement - 7.18% under the original contract amount - <u>DISTRICTS E - SULLIVAN and H - GONZALEZ</u>
- RECOMMENDATION from Director Department of Public Works & Engineering for approval of final contract amount of \$1,391,432.70 and acceptance of work on contract with COLLINS CONSTRUCTION, LLC, for Water Line Replacement in Ellena Gardens-North Section Area - 1.06% under the original contract amount - <u>DISTRICT H - GONZALEZ</u>
- RECOMMENDATION from Director Department of Public Works & Engineering for approval of final contract amount of \$1,517,367.30 and acceptance of work on contract with COLLINS CONSTRUCTION, LLC, for Water Line Replacement in Shepherd Park Plaza Area 2.48% under the original contract amount - <u>DISTRICT A - LAWRENCE</u>