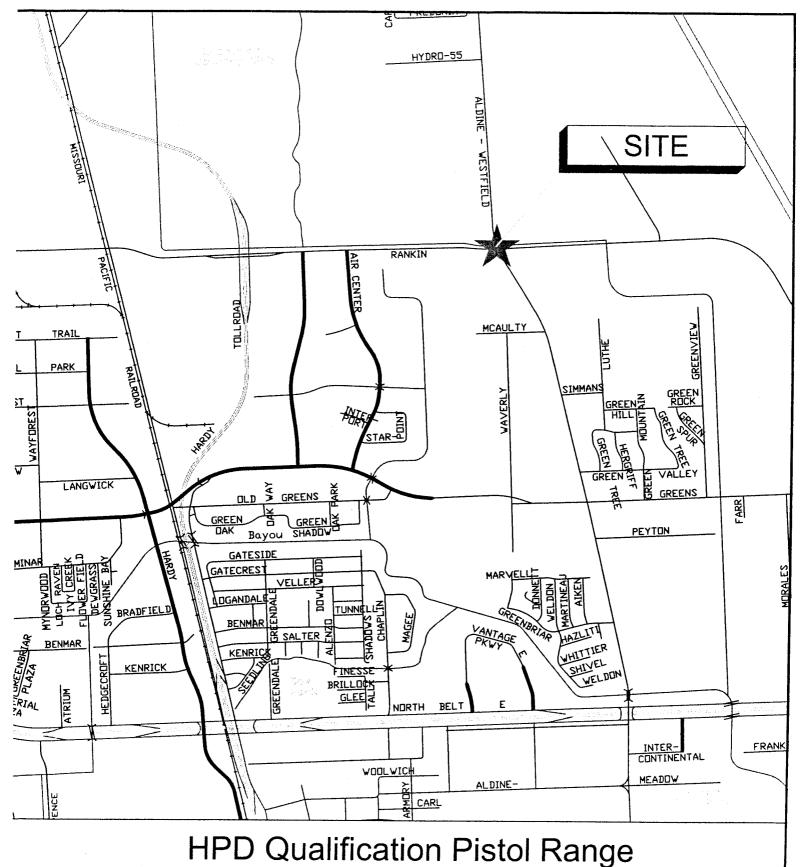

#### **ORDINANCES** - continued

- 29. ORDINANCE de-appropriating \$61,426.00 from Purchase Order issue to Action Target, Inc (Approved by Ordinance 2008-932); appropriating \$90,101.00 out of Police Consolidated Construction Fund, approving and authorizing Third Amendment to Construction Management-At-Risk Contract (Approved by Ordinance No. 2007-1359) between the City of Houston and GILBANE BUILDING COMPANY for Construction of the HPD Qualification Pistol Range; providing funding for Design Services and contingencies related to construction of facilities financed by the Police Consolidated Construction Fund <u>DISTRICT B JOHNSON</u>
- 30. ORDINANCE appropriating \$38,350.17 out of Park Capital Project Fund as an additional appropriation for Sharpstown Golf Cart Barn, and approving and authorizing first amendment to Construction Contract between the City of Houston and CARRERA CONSTRUCTION, INC (Approved by Ordinance No. 2008-0582); providing funding for contingencies relating to construction of facilities financed by the Park Capital Project Fund <u>DISTRICT F KHAN</u>
- 31. ORDINANCE appropriating \$568,280.00 out of General Improvement Consolidated Construction Fund as an additional appropriation to Construction Agreement between the City of Houston and PRIME CONTRACTORS, INC ("Prime Contractors Agreement", approved by Ordinance No. 2008-0332) and to the Agreement between the City of Houston and SMITH & COMPANY ARCHITECTS (Approved by Ordinance No. 2006-1234) and approving and authorizing second amendment to Prime Contractors Agreement for the African American Library at the Gregory School; providing funding for contingencies relating to construction of facilities financed by the General Improvement Consolidated Construction Fund - <u>DISTRICT I - RODRIGUEZ</u>
- 32. ORDINANCE appropriating \$2,500,000.00 out of Water & Sewer System Consolidated Construction Fund; amending Ordinance No. 98-575 (Passed July 15, 1998) to increase the maximum contract amount; approving and authorizing fourth amendment to contract between the City of Houston and **ITRON**, **INC** approved by the same ordinance for a Radio Automated Water Meter Reading System \$1,610,600.00 Enterprise Fund
- 33. ORDINANCE appropriating \$3,070,000.00 out of Street & Bridge Consolidated Construction Fund; approving and authorizing Purchase of easements and other interests in Real Property and payment of the costs of such purchases and/or condemnations of such real property and associated costs for Appraisal Fees, Title Polices/Services, Recording Fees, Court Costs and Expert Witness Fees, for and in connection with, and finding a public necessity for the Capital Improvement Projects identified in the body of this ordinance
- 34. ORDINANCE No. 2009-0676, passed second reading June 28, 2009