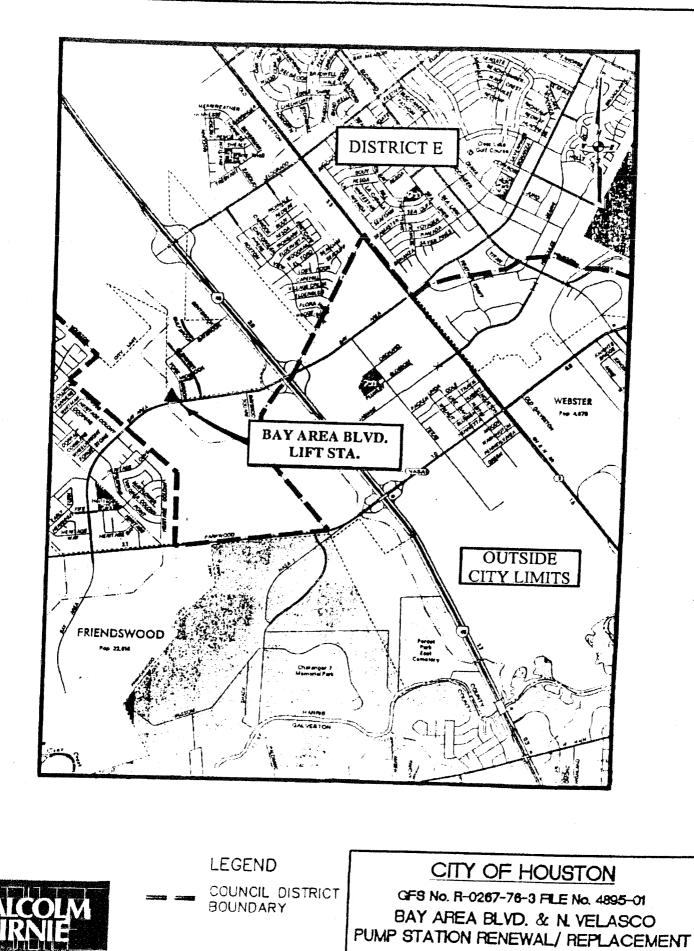

#### ACCEPT WORK - NUMBERS 5 through 9

- RECOMMENDATION from Director Department of Public Works & Engineering for approval of final contract amount of \$8,416,606.56 and acceptance of work on contract with SER CONSTRUCTION PARTNERS, LTD., for Woodland Heights Storm Sewer Project - 4.90% under the original contract amount - <u>DISTRICT H - GONZALEZ</u>
- RECOMMENDATION from Director Department of Public Works & Engineering for approval of final contract amount of \$607,689.50 and acceptance of work on contract with R & B GROUP, INC for Myrtle Lift Station - 4.08% under the original contract amount - <u>DISTRICT H - GONZALEZ</u>
- RECOMMENDATION from Director Department of Public Works & Engineering for approval of final contract amount of \$2,727,129.75 and acceptance of work on contract with INDUSTRIAL TX CORP., for Bay Area Blvd. & N. Velasco Pump Station Renewal/Replacement - 7.18% under the original contract amount - <u>DISTRICTS E - SULLIVAN and H - GONZALEZ</u>
- RECOMMENDATION from Director Department of Public Works & Engineering for approval of final contract amount of \$1,391,432.70 and acceptance of work on contract with COLLINS CONSTRUCTION, LLC, for Water Line Replacement in Ellena Gardens-North Section Area - 1.06% under the original contract amount - <u>DISTRICT H - GONZALEZ</u>
- RECOMMENDATION from Director Department of Public Works & Engineering for approval of final contract amount of \$1,517,367.30 and acceptance of work on contract with COLLINS CONSTRUCTION, LLC, for Water Line Replacement in Shepherd Park Plaza Area 2.48% under the original contract amount - <u>DISTRICT A - LAWRENCE</u>