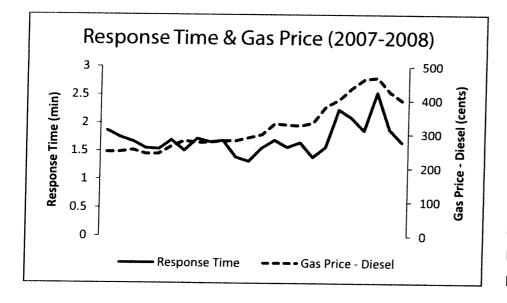

all tows were responded to within six minutes.
- This number is consistent with performance in previous years, but falls just short of the 90% goal.
- Average response time was 1 minute 50 seconds (this figure includes self-dispatched tows).
- Discussed later in this report, response time is a driving force behind the SafeClear program: the quicker the response time, the fewer collisions on Houston freeways.





As in 2007, the proportion of dispatched SafeClear tows fell considerably in 2008 after remaining relatively constant between 2005 and 2006.

Dispatched response time is when a tow truck is called to assist a disabled vehicle by *Transtar*. Response time includes dispatched tows and situations when a tow truck operator locates a disabled vehicle (i.e. zero minute response time).



As the figure to the left shows, there is a correlation between gas price and response time. We hypothesize that as the price of a gallon of diesel increases (and with it, the cost of doing business for tow operators), operators adjust their behavior accordingly – patrolling highways less which results in a higher response time.

\* In this graph, the gas price variable is lagged 3 months, reflecting the possibility of tow operators adjusting performance to pricing trends.

## CLEARANCE TIME



- In both 2007 and 2008, the proportion of tows falling within the 0-10 minute category fell relative to their 2006 levels.
- This shift was accompanied by an increase in the percentage of tows falling within the 11-20 minute category.
- Overall program efficacy does not appear to have been signif