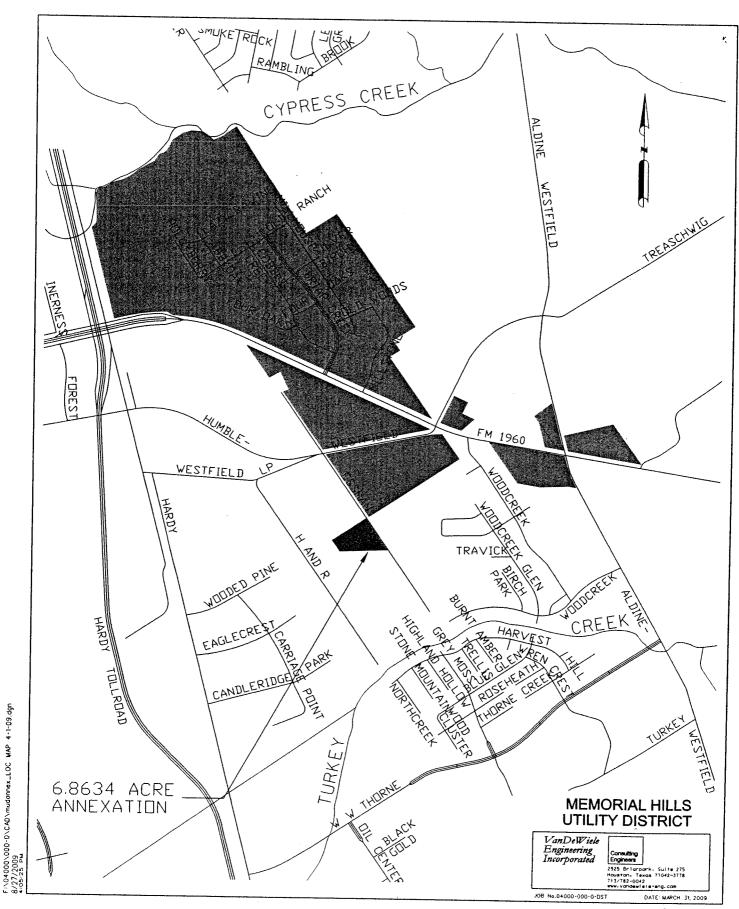

### **ORDINANCES** - NUMBERS 18 through 50

- 18. ORDINANCE **AMENDING SECTIONS 8-127** and **8-128 OF THE CODE OF ORDINANCES**, **HOUSTON**, **TEXAS**, relating to towing of vehicles
- 19. ORDINANCE creating the City of Houston Term Limits Review Commission; providing for the appointment of the Commission and its responsibilities and limitations regarding terms and term limit provisions in the Houston City Charter
- 20. ORDINANCE approving and authorizing the City of Houston to enter into contract with **HOUSTON INDEPENDENT SCHOOL DISTRICT** to administer an After School Achievement Program ("ASAP") \$820,000.00 General and CDBG Grant Funds
- 21. ORDINANCE **AMENDING SECTION 4620 OF THE BUILDING CODE OF THE CITY OF HOUSTON, TEXAS,** the Houston Sign Code, to expand and revise the boundaries of the East Side Sports and Convention Complex District and to permit certain special display signs in that district **DISTRICT I RODRIGUEZ**
- 22. ORDINANCE approving and authorizing contract between the City and **CONSILIENCE SOFTWARE**, **INC** for Maven Software Maintenance/Upgrade to support the Houston Electronic Disease Surveillance System; providing a maximum contract amount 1 Year with 5 one-year renewals \$850,000.00 Grant Fund
- 23. ORDINANCE appropriating \$250,000.00 out of TIRZ Affordable Housing Fund; authorizing incentive payments for Real Estate Brokerage Services in connection with the sale of affordable single family homes in the Houston Hope Neighborhoods Revitalization Areas (Acres Homes, Denver Harbor, Fifth Ward, Independence Heights, Near Northside, Settegast, Sunnyside, and Trinity Gardens) to buyers using a City Down Payment Assistance Program <a href="DISTRICTS">DISTRICTS</a>
  B JOHNSON; D ADAMS; H GONZALEZ and I RODRIGUEZ
- 24. ORDINANCE appropriating \$2,500,000.00 out of TIRZ Affordable Housing Fund (Fund 2409) and approving and authorizing Grant Agreement between the City of Houston and **AVENUE COMMUNITY DEVELOPMENT CORPORATION** to assist in the land development costs for a subdivision of 95 affordable single-family homes situated on 12.49 acres of a 20.3 acre development tract at 4004 Irvington Boulevard, Houston, Texas **DISTRICT H GONZALEZ**
- 25. ORDINANCE relating to the fiscal affairs of Tax Increment Reinvestment Zone Number Twenty-One, City of Houston, Texas (Hardy/Near Northside Zone); amending Ordinance No. 2009-613 to amend the Fiscal Year 2010 Operating Budget for the Hardy/Near Northside Zone \$40,000.00 TIRZ #21 Hardy/Near Northside Fund **DISTRICT H GONZALEZ**