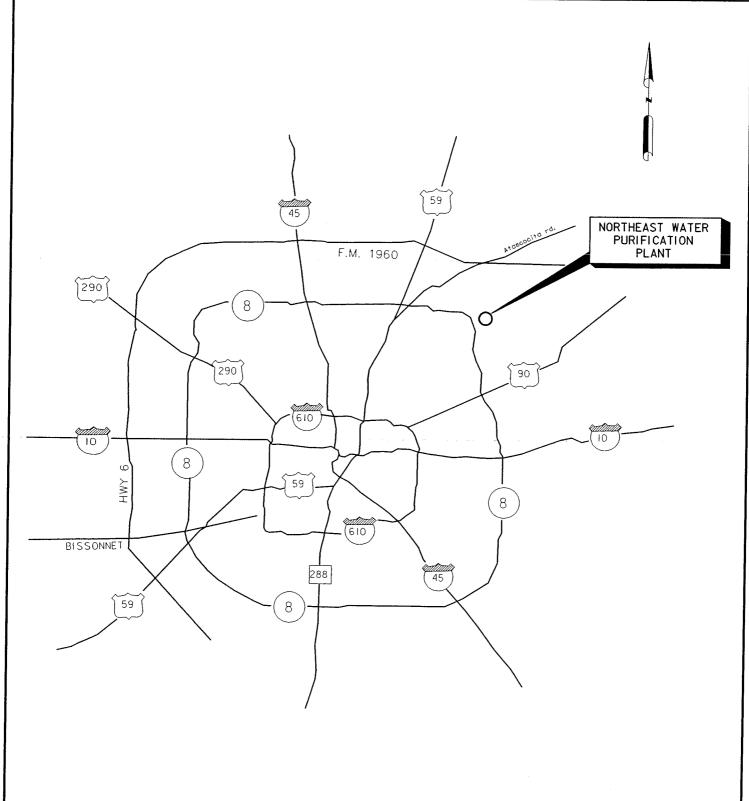

### **ORDINANCES** - continued

- 36. ORDINANCE appropriating \$5,000,000.00 out of Airports Improvement Fund and approving and authorizing contract between the City of Houston and POST, BUCKLEY, SCHUH & JERNIGAN d/b/a PBS&J for Professional Engineering Services in connection with an Environmental Impact Statement at George Bush Intercontinental Airport/Houston (Project 644) <u>DISTRICT B JOHNSON</u>
- 37. ORDINANCE appropriating \$90,000.00 out of General Improvement Consolidated Construction Fund as an additional appropriation for Municipal Courts Phase II Renovations and approving and authorizing first amendment to construction contract between the City of Houston and **TIMES CONSTRUCTION**, **INC** (Approved by Ordinance No. 2008-0538); providing funding for contingencies relating to construction of facilities financed by the General Improvement Consolidated Construction Fund
- 38. ORDINANCE consenting to the addition of 6.8634 acres of land to **MEMORIAL HILLS UTILITY DISTRICT**, for inclusion in its district
- 39. MUNICIPAL setting designation ordinance prohibiting the use of designated groundwater beneath two tracts within a 43 acre site located at 6800, 6900, 7010 and 7020 Old Katy Road Houston, Harris County, Texas, commonly known as State Highway No. 73, Houston, Texas, 77024 and a portion of the Old Katy Road right of way, Houston, Harris County, Texas; and supporting issuance of a Municipal Setting Designation by the Texas Commission on Environmental Quality **DISTRICT A LAWRENCE**
- 40. ORDINANCE approving and authorizing Interlocal Agreement between the City of Houston and the HARRIS COUNTY FLOOD CONTROL DISTRICT for the Federal Emergency Management Agency Home Buyout Program <u>DISTRICTS E SULLIVAN</u>; <u>H GONZALEZ and I-RODRIGUEZ</u>
- 41. ORDINANCE approving and authorizing Advance Funding Agreements between the City of Houston and **TEXAS DEPARTMENT OF TRANSPORTATION (TXDOT)** for Safe Routes to School Projects **DISTRICTS H GONZALEZ and I RODRIGUEZ**
- 42. ORDINANCE appropriating \$839,600.00 out of Water & Sewer System Consolidated Construction Fund and approving and authorizing Professional Engineering Services Contract between the City of Houston and **DANNENBAUM ENGINEERING CORPORATION** for Engineering Services associated with the North East Water Purification Plant (NEWPP); providing funding for contingencies relating to construction of facilities financed by the Water & Sewer System Consolidated Construction Fund **DISTRICT E SULLIVAN**
- 43. ORDINANCE approving and authorizing Professional Landscape Architectural Services Contract between the City of Houston and **CLARK CONDON ASSOCIATES**, **INC** for Design of Museum District/Main Street Corridor Improvement Project **DISTRICTS C CLUTTERBUCK and D ADAMS**
- 44. ORDINANCE awarding contract to **CLEANSERVE**, **INC** for Storm Sewer Television Inspection (Work Order Contract) \$294,400.00 Storm Water Fund
- 45. ORDINANCE appropriating \$9,844,610.00 out of Metro Project Commercial Paper Series E Fund and \$1,133,780.00 out of Water & Sewer System Consolidated Construction Fund, awarding contract to **TRIPLE B SERVICES**, **L.L.P.** for Lockwood Dr. Paving Bennington to Tidwell Road; setting a deadline for the bidder's execution of the contract and delivery of all bonds, insurance, and other required contract documents to the City; holding the bidder in default if it fails to meet the deadlines; providing funding for engineering, testing, project management and contingencies relating to construction of facilities financed by the Metro Project Commercial Paper Series E Fund and Water & Sewer System Consolidated Construction Fund **DISTRICT B JOHNSON**