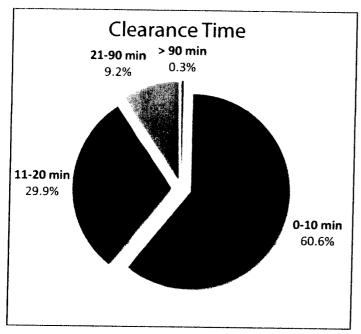

fter remaining relatively constant between 2005 and 2006.

Dispatched response time is when a tow truck is called to assist a disabled vehicle by *Transtar*. Response time includes dispatched tows and situations when a tow truck operator locates a disabled vehicle (i.e. zero minute response time).



As the figure to the left shows, there is a correlation between gas price and response time. We hypothesize that as the price of a gallon of diesel increases (and with it, the cost of doing business for tow operators), operators adjust their behavior accordingly – patrolling highways less which results in a higher response time.

\* In this graph, the gas price variable is lagged 3 months, reflecting the possibility of tow operators adjusting performance to pricing trends.

## CLEARANCE TIME



- In both 2007 and 2008, the proportion of tows falling within the 0-10 minute category fell relative to their 2006 levels.
- This shift was accompanied by an increase in the percentage of tows falling within the 11-20 minute category.
- Overall program efficacy does not appear to have been significantly affected by the shift, perhaps because this reduction in the 0-10 minute category was also accompanied by a reduction in the proportion of tows falling within the 21-90 minute category.



## INCIDENT DURATION



- 51% of incidents were cleared within 10 minutes.
- Incident duration times are about the same in 2007 and 2008 but substantially better than in 2005.
- In 2005, once incident in 70 lasted more than 90 minutes; by 2008, only one incident in 200 lasted more than minutes - the re