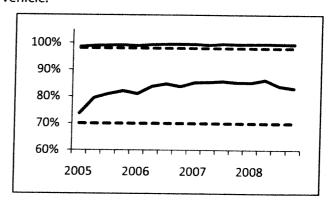

ve at disabled vehicles) is correlated with the volume of collisions – a one minute decrease in average response time yields approximately 80 fewer collisions per month.

## **OVERVIEW**

#### Collisions

Collision totals represent total crashes on Houston freeways.



#### **Response Time**

The amount of time between notification of the tow operator and arrival at the disabled vehicle.



#### Goals:

100% within 20 min

**★** Actual – 97.9%

90% within 6 min

x Actual – 89.8%

#### **Clearance Time**

The amount of time between the arrival of the tow operator at the vehicle and the removal of the vehicle.



#### Goals:

75% within 20 min

Actual – 90.5%

#### **Duration**

The amount of time elapsed between the notification of the tow operator and the removal of the disabled vehicle.



#### Goals:

98% within 90 min

✓ Actual – 99.5%

70% within 20 min

×

Actual - 84.5%

#### RESPONSE TIME



- In 2008, 89.8% of all tows were responded to within six minutes.
- This number is consistent with performance in previous years, but falls just short of the 90% goal.
- Average response time was 1 minute 50 seconds (this figure includes self-dispatched tows).
- Discussed later in this report, response time is a driving force behind the SafeClear program: the quicker the response time, the fewer collisions on Houston freeways.





As in 2007, the proportion of dispatched SafeClear tows fell considerably in 2008 after remaining relatively constant between 2005 and 2006.

Dispatched response time is when a tow truck is called to assist a disabled vehicle by *Transtar*. Response t