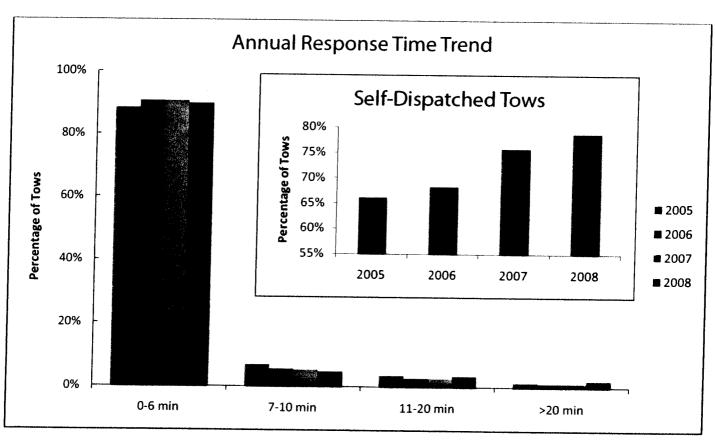

val of the tow operator at the vehicle and the removal of the vehicle.



#### Goals:

75% within 20 min

Actual – 90.5%

#### **Duration**

The amount of time elapsed between the notification of the tow operator and the removal of the disabled vehicle.



#### Goals:

98% within 90 min

✓ Actual – 99.5%

70% within 20 min

×

Actual - 84.5%

#### RESPONSE TIME



- In 2008, 89.8% of all tows were responded to within six minutes.
- This number is consistent with performance in previous years, but falls just short of the 90% goal.
- Average response time was 1 minute 50 seconds (this figure includes self-dispatched tows).
- Discussed later in this report, response time is a driving force behind the SafeClear program: the quicker the response time, the fewer collisions on Houston freeways.





As in 2007, the proportion of dispatched SafeClear tows fell considerably in 2008 after remaining relatively constant between 2005 and 2006.

Dispatched response time is when a tow truck is called to assist a disabled vehicle by *Transtar*. Response time includes dispatched tows and situations when a tow truck operator locates a disabled vehicle (i.e. zero minute response time).



As the figure to the left shows, there is a correlation between gas price and response time. We hypothesize that as the price of a gallon of diesel increases (and with it, the cost of doing business for tow operators), operators adjust their behavior accordingly – patrolling highways less which results in a higher response time.

\* In this graph, the gas price variable is lagged 3 months, reflecting the pos