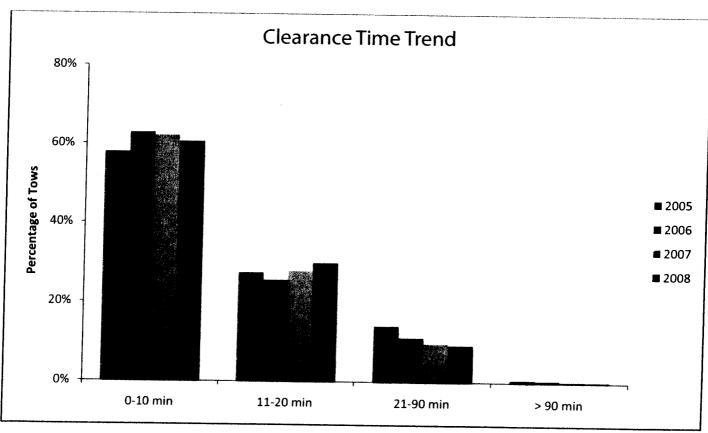

iness for tow operators), operators adjust their behavior accordingly – patrolling highways less which results in a higher response time.

\* In this graph, the gas price variable is lagged 3 months, reflecting the possibility of tow operators adjusting performance to pricing trends.

## CLEARANCE TIME



- In both 2007 and 2008, the proportion of tows falling within the 0-10 minute category fell relative to their 2006 levels.
- This shift was accompanied by an increase in the percentage of tows falling within the 11-20 minute category.
- Overall program efficacy does not appear to have been significantly affected by the shift, perhaps because this reduction in the 0-10 minute category was also accompanied by a reduction in the proportion of tows falling within the 21-90 minute category.



## INCIDENT DURATION



- 51% of incidents were cleared within 10 minutes.
- Incident duration times are about the same in 2007 and 2008 but substantially better than in 2005.
- In 2005, once incident in 70 lasted more than 90 minutes; by 2008, only one incident in 200 lasted more than minutes - the result of locating and removing disabled vehicles more quickly.



## COLLISION ANALYSIS



The chart above shows monthly collisions totals on Houston freeways between 2004 and 2008. This data has been obtained from the Texas Department of Transportation's (TxDOT) Crash Record Information System (CRIS). Data for four months in 2004 (July, August, September, and October) is not complete and is excluded.

One of the goals of the SafeClear program is to facilitate a reduction in "secondary" coll