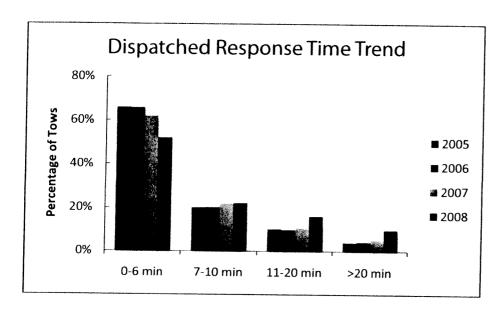

l of the tow operator at the vehicle and the removal of the vehicle.



#### Goals:

75% within 20 min

Actual – 90.5%

#### **Duration**

The amount of time elapsed between the notification of the tow operator and the removal of the disabled vehicle.



#### Goals:

98% within 90 min

✓ Actual – 99.5%

70% within 20 min

×

Actual - 84.5%

#### RESPONSE TIME



- In 2008, 89.8% of all tows were responded to within six minutes.
- This number is consistent with performance in previous years, but falls just short of the 90% goal.
- Average response time was 1 minute 50 seconds (this figure includes self-dispatched tows).
- Discussed later in this report, response time is a driving force behind the SafeClear program: the quicker the response time, the fewer collisions on Houston freeways.





As in 2007, the proportion of dispatched SafeClear tows fell considerably in 2008 after remaining relatively constant between 2005 and 2006.

Dispatched response time is when a tow truck is called to assist a disabled vehicle by *Transtar*. Response time includes dispatched tows and situations when a tow truck operator locates a disabled vehicle (i.e. zero minute response time).



As the figure to the left shows, there is a correlation between gas price and response time. We hypothesize that as the price of a gallon of diesel increases (and with it, the cost of doing business for tow operators), operators adjust their behavior accordingly – patrolling highways less which results in a higher response time.

\* In this graph, the gas price variable is lagged 3 months, reflecting the possi