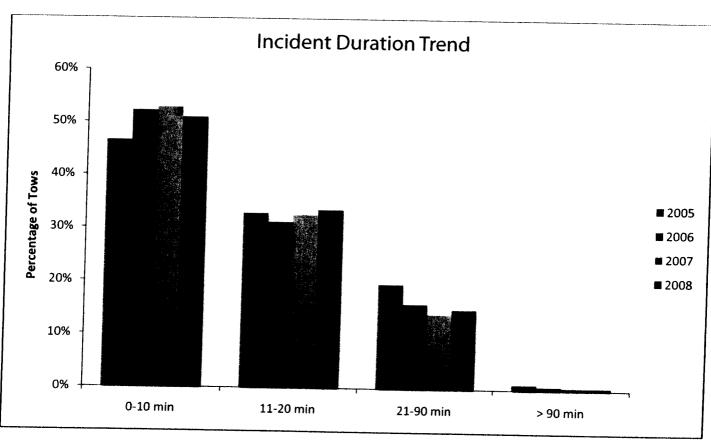

### **MATTERS HELD** – continued

55. ORDINANCE amending Ordinance 2005-0106, as amended, to increase the maximum contract amount and approving and authorizing the fourth amended and restated SafeClear Freeway Towing and Emergency Road Service Agreements between the City of Houston and ALLIED COLLISION CENTER; CANNINO WEST, INC; CORPORATE AUTO SERVICE, INC; C-MAS, INC d/b/a FIESTA WRECKER SERVICE; KTL ENTERPRISES, INC; MILAM STREET AUTO STORAGE, INC; NATIONAL AUTO COLLISION, INC; NORTH HOUSTON MOTORS, INC; T & T MOTORS, INC d/b/a T & T MOTORS; UNIFIED AUTO WORKS PAINT & BODY, INC d/b/a UNIFIED AUTO WORKS AND WESTSIDE WRECKER SERVICE, INC for the Houston Police Department; delegating to the Police Chief the authority to replace a terminated or suspended operator with another PATSA Holder for the term of the agreement; requiring operators to comply with State Law - \$2,799,839.00 - Police Special Service Fund (Metro)