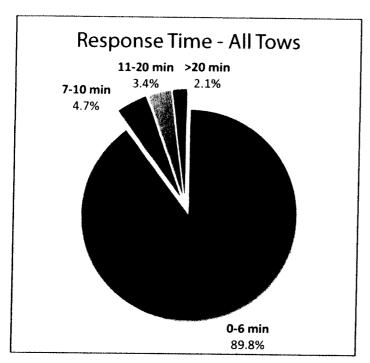

se time yields approximately 80 fewer collisions per month.

## **OVERVIEW**

#### Collisions

Collision totals represent total crashes on Houston freeways.



#### **Response Time**

The amount of time between notification of the tow operator and arrival at the disabled vehicle.



#### Goals:

100% within 20 min

**★** Actual – 97.9%

90% within 6 min

x Actual – 89.8%

#### **Clearance Time**

The amount of time between the arrival of the tow operator at the vehicle and the removal of the vehicle.



#### Goals:

75% within 20 min

Actual – 90.5%

#### **Duration**

The amount of time elapsed between the notification of the tow operator and the removal of the disabled vehicle.



#### Goals:

98% within 90 min

✓ Actual – 99.5%

70% within 20 min

×

Actual - 84.5%

#### RESPONSE TIME



- In 2008, 89.8% of all tows were responded to within six minutes.
- This number is consistent with performance in previous years, but falls just short of the 90% goal.
- Average response time was 1 minute 50 seconds (this figure includes self-dispatched tows).
- Discussed later in this report, response time is a driving force behind the SafeClear program: the quicker the response time, the fewer collisions on Houston freeways.





As in 2007, the proportion of dispatched SafeClear tows fell considerably in 2008 after remaining relatively constant between 2005 and 2006.

Dispatched response time is when a tow truck is called to assist a disabled vehicle by *Transtar*. Response time includes dispatched tows and situations when a tow truck operator locates a disabled vehicle (i.e. zero mi