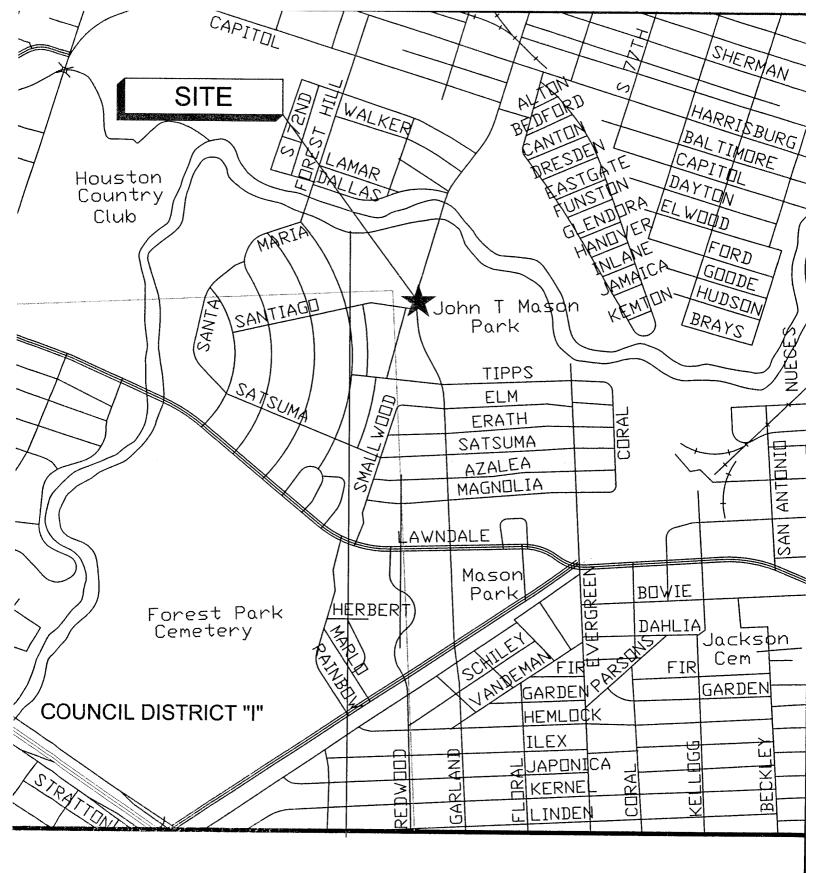

### **ACCEPT WORK** - continued

- RECOMMENDATION from Director General Services Department for approval of final contract amount of \$548,320.84 and acceptance of work on contract with PARALLAX BUILDERS, INC for Mason Park - 4.85% over the original contract amount - <u>DISTRICT I - RODRIGUEZ</u>
- 7. RECOMMENDATION from Director Department of Public Works & Engineering for approval of final contract amount of \$4,525,893.33 and acceptance of work on contract with PM CONSTRUCTION & REHAB, L.P. for Sanitary Sewer Rehabilitation by Sliplining and Pipe Bursting Methods 3.17% over the original contract amount <u>DISTRICTS A LAWRENCE</u>; C CLUTTERBUCK; D ADAMS; F KHAN and H GONZALEZ
- 8. RECOMMENDATION from Director Department of Public Works & Engineering for approval of final contract amount of \$2,028,059.24 and acceptance of work on contract with **RELIANCE CONSTRUCTION SERVICES**, **L.P.** for Wastewater Collection System Rehabilitation and Renewal 2.3% under the original contract amount
- RECOMMENDATION from Director Department of Public Works & Engineering for approval of final contract amount of \$3,881,259.53 and acceptance of work on contract with PM CONSTRUCTION & REHAB, L.P. for Sanitary Sewer Rehabilitation by Sliplining and Pipe Bursting Methods - 1.05% over the original contract amount - <u>DISTRICTS B - JOHNSON</u>; C - CLUTTERBUCK; D - ADAMS; E SULLIVAN; F - KHAN; G - HOLM; H - GONZALEZ and I - RODRIGUEZ
- 10. RECOMMENDATION from Director Department of Public Works & Engineering for approval of final contract amount of \$3,683,801.43 and acceptance of work on contract with PM CONSTRUCTION & REHAB, L.P. for Sanitary Sewer Rehabilitation by Sliplining and Pipe Bursting Methods 4.02% over the original contract amount <u>DISTRICTS C CLUTTERBUCK</u>; <u>D ADAMS</u>; <u>E SULLIVAN</u>; <u>F KHAN and G HOLM</u>