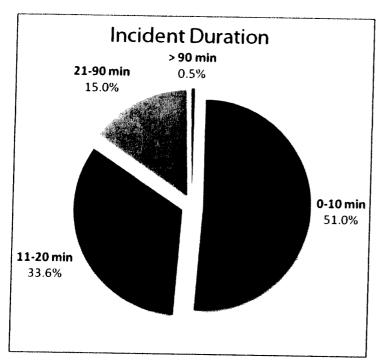

, operators adjust their behavior accordingly – patrolling highways less which results in a higher response time.

\* In this graph, the gas price variable is lagged 3 months, reflecting the possibility of tow operators adjusting performance to pricing trends.

## CLEARANCE TIME



- In both 2007 and 2008, the proportion of tows falling within the 0-10 minute category fell relative to their 2006 levels.
- This shift was accompanied by an increase in the percentage of tows falling within the 11-20 minute category.
- Overall program efficacy does not appear to have been significantly affected by the shift, perhaps because this reduction in the 0-10 minute category was also accompanied by a reduction in the proportion of tows falling within the 21-90 minute category.



## INCIDENT DURATION



- 51% of incidents were cleared within 10 minutes.
- Incident duration times are about the same in 2007 and 2008 but substantially better than in 2005.
- In 2005, once incident in 70 lasted more than 90 minutes; by 2008, only one incident in 200 lasted more than minutes - the result of locating and removing disabled vehicles more quickly.



## COLLISION ANALYSIS



The chart above shows monthly collisions totals on Houston freeways between 2004 and 2008. This data has been obtained from the Texas Department of Transportation's (TxDOT) Crash Record Information System (CRIS). Data for four months in 2004 (July, August, September, and October) is not complete and is excluded.

One of the goals of the SafeClear program is to facilitate a reduction in "secondary" collisions that occur during