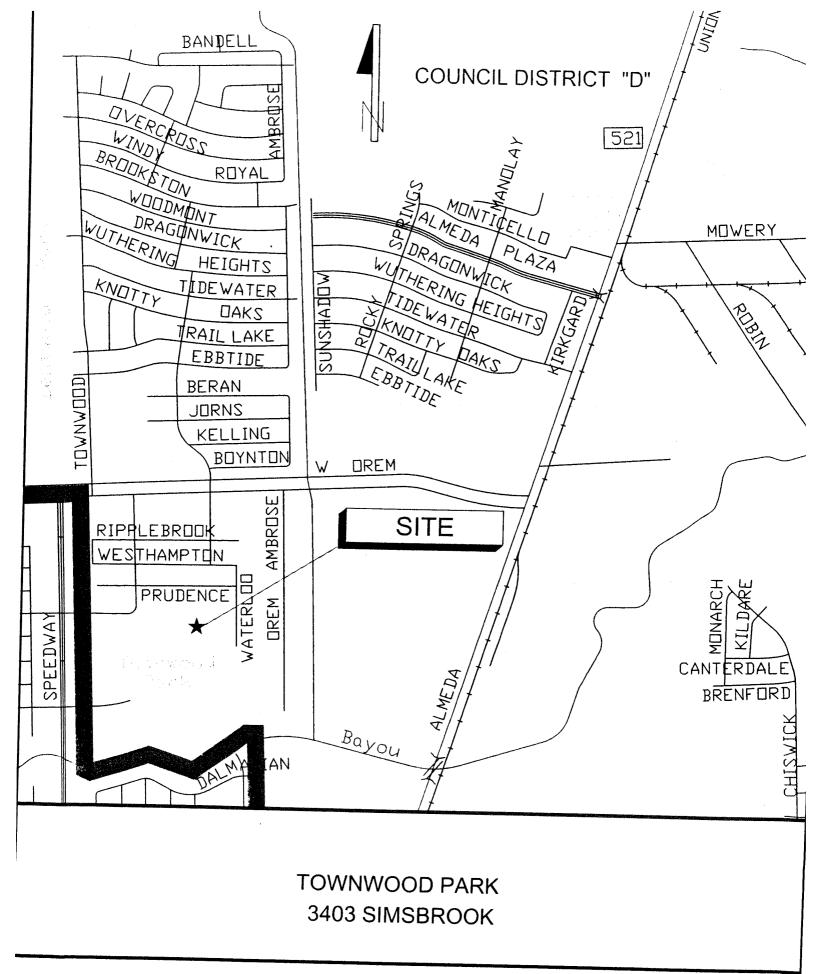

# **ACCEPT WORK** - NUMBERS 4 through 9

- 4. RECOMMENDATION from Director General Services Department for approval of final contract amount of \$523,191.53 and acceptance of work on contract with PLAYPOWER LT FARMINGTON, INC for Playground and Site Furnishings for Houston HOPE Areas 7.42% under the original contract amount <u>DISTRICTS B JOHNSON; D ADAMS and H GONZALEZ</u>
- RECOMMENDATION from Director General Services Department for approval of final contract amount of \$3,217,347.00 and acceptance of work on contract with APACHE SERVICES, INC for Townwood Park - 9.42% over the original contract amount - <u>DISTRICT D - ADAMS</u>
- 6. RECOMMENDATION from Director Department of Public Works & Engineering for approval of final contract amount of \$4,491,460.64 and acceptance of work on contract with UNDERGROUND TECHNOLOGIES, INC for Sanitary Sewer Rehabilitation by Sliplining and Pipe Bursting Methods 1.41% over the original contract amount DISTRICTS A LAWRENCE; B JOHNSON; F KHAN; G HOLM and H GONZALEZ
- RECOMMENDATION from Director Department of Public Works & Engineering for approval of final contract amount of \$4,035,829.83 and acceptance of work on contract with METRO CITY CONSTRUCTION, L.P. for Sampson Sewer and Eastwood Subdivision Sewer Relocation 8.28% under the original contract amount - <u>DISTRICTS D - ADAMS and I - RODRIGUEZ</u>
- 8. RECOMMENDATION from Director Department of Public Works & Engineering for approval of final contract amount of \$1,823,756.54 and acceptance of work on contract with **D. L. ELLIOTT ENTERPRISES, INC** for Water Distribution System Rehabilitation and Renewal 2.9% under the original contract amount
- RECOMMENDATION from Director Department of Public Works & Engineering for approval of final contract amount of \$1,827,272.00 and acceptance of work on contract with BLASTCO TEXAS, INC for Rehabilitation of Ground Storage Tanks at Southwest and Sims Bayou Pump Stations - 1.98% under the original contract amount - <u>DISTRICTS C - CLUTTERBUCK and D - ADAMS</u>