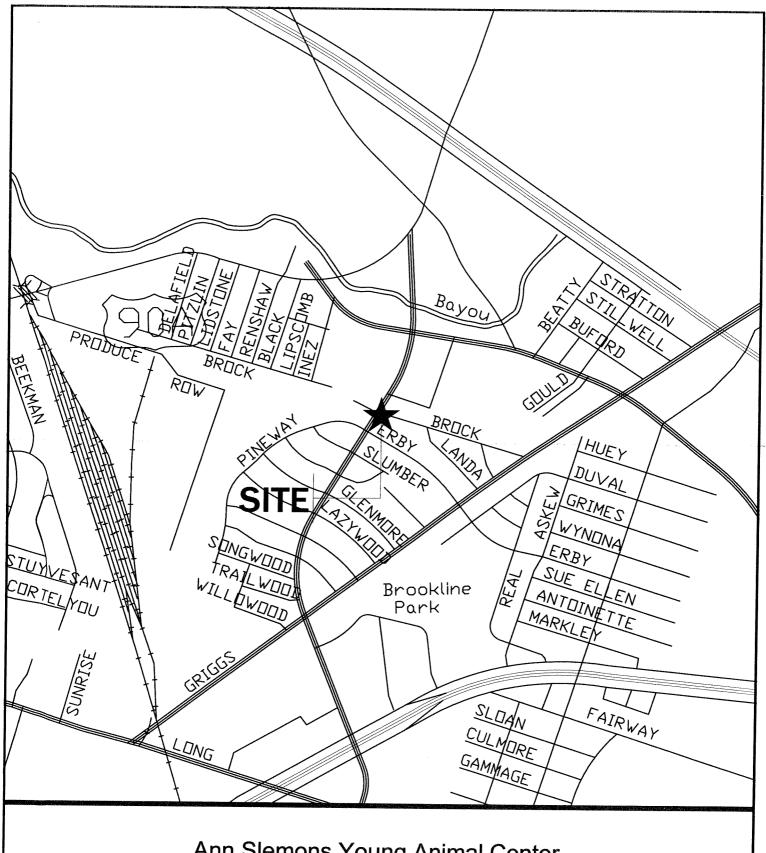

# **MATTERS HELD** – continued

70. ORDINANCE appropriating \$751,384.00 out of Public Health Consolidated Construction Fund; approving and authorizing Professional Architectural Services Contract between the City of Houston and **ENGLISH + ASSOCIATES ARCHITECTS, INC** for Ann Slemons Young Animal Center; providing funding for Civic Art Program - **DISTRICT I - RODRIGUEZ** 