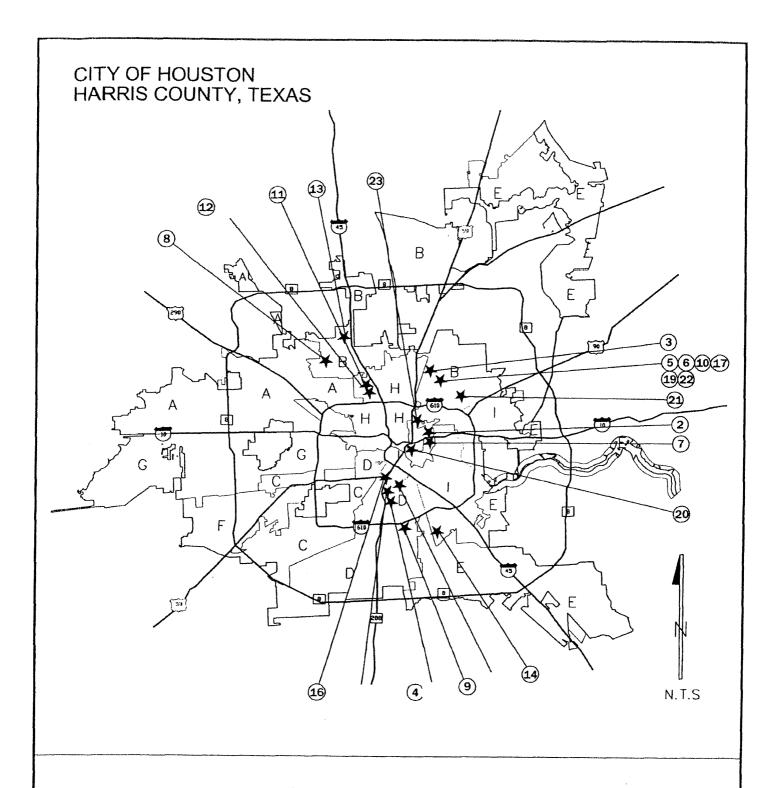

# **PROJECT LOCATIONS:**

| FACILITY NAME Boyce Dorian Park | ADDRESS<br>2000 Erastus      | DISTRICT<br>B | KEY MAP<br>494C |
|---------------------------------|------------------------------|---------------|-----------------|
| Busby Park                      | 6700 Hirsch                  | В             | 454T            |
| Darien Park                     | 7100 Darien                  | В             | 455J            |
| Elbert Park                     | 7400 Bayan                   | В             | 455J            |
| Finnigan Park                   | 4900 Providence              | H             | 577C            |
| Highland Park                   | 3316 DeSoto                  | В             | 451D            |
| Hill, (E.P.) Park               | 4800 Gloryland               | D             | 533V            |
| Houston Gardens Park            | 6901 Apache                  | В             | 454R            |
| Independence Heights Park       | 601 East 35 <sup>th</sup> St | Н             | 453N            |
| Kerr Park                       | 4620 Arlington               | Н             | 453J            |
| Lincoln Park                    | 979 Grenshaw                 | В             | 412Q            |
| MacGregor Park                  | 5225 Calhoun                 | D             | 534E            |
| Rosewood Park                   | 8200 Darien                  | В             | 455E            |
| Swiney Park                     | 2812 Cline                   | В             | 494J            |
| Taylor (Hobart) Park            | 8100 Kenton                  | В             | 455P            |
| Trinity Gardens Park            | 4903 Bennington              | В             | 454Q            |
| Tuffly Park                     | 3200 Russell                 | В             | 494B            |

- 2. Boyce Dorian Park
- 3. Busby Park
- 4. Calloway Park/Southerland
- 5. Darien Park
- 6. Elbert Park
- 7. Finnigan Park
- 8. Highland Park

- 9. Hill (E.P.) Park
- 10. Houston Gardens Park
- 11. Independence Heights Park
- 12. Kerr Park
- 13. Lincoln Park
- 14. MacGregor Park
- 16. Peggy Park

- 17. Pelham Park
- 19. Rosewood Park
- 20. Swiney Park
- 21. Taylor (Hobart) Park
- 22. Trinity Gardens Park
- 23. Tuffly Park