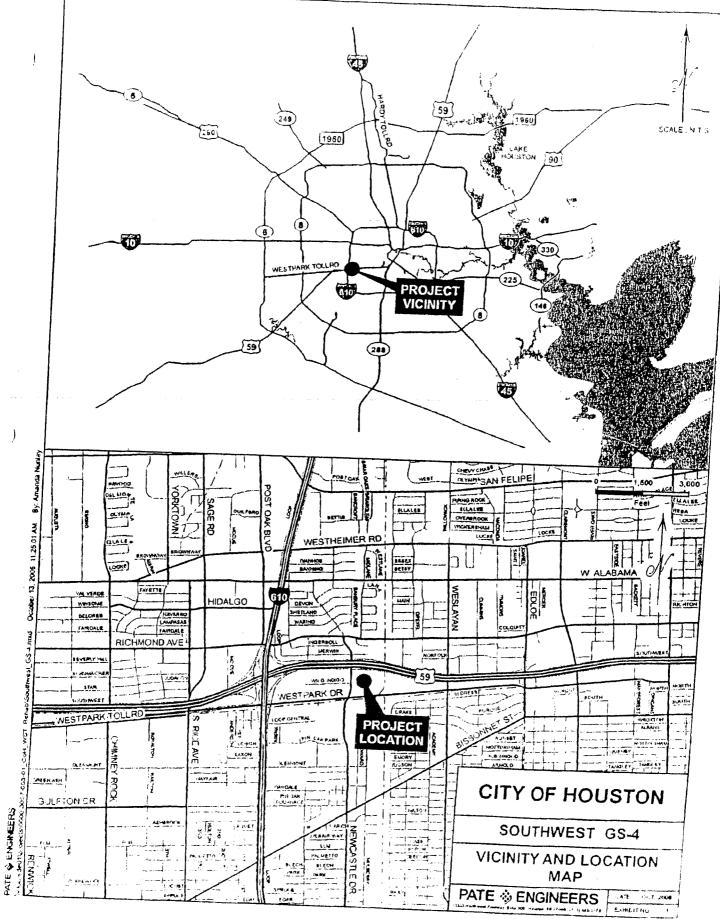

# PROPERTY - NUMBERS 10 and 11

- 10. RECOMMENDATION from City Attorney to settle eminent domain proceeding styled City of Houston v. Four Seasons Self Storage at Pearland Parkway, L.P., et al., Cause No. 917,044; for acquisition of Parcels AY7-005 and AY7-005A; for the MONROE PAVING IMPROVEMENTS PROJECT (Fuqua - Beltway 8) - <u>DISTRICT E - SULLIVAN</u>
- 11. RECOMMENDATION from Director Department of Public Works & Engineering, reviewed and approved by the Joint Referral Committee, on request from Roberto R. Mata, Costello Inc, on behalf of Houston Independent School District, for abandonment and sale of a 10-foot-wide utility easement, from Arvilla Lane to Albemarle Lane, located in the MacGregor Place Subdivision, Section 1, out of the Luke Moore Survey, A-51, Parcel SY10-026 **DISTRICT D ADAMS**