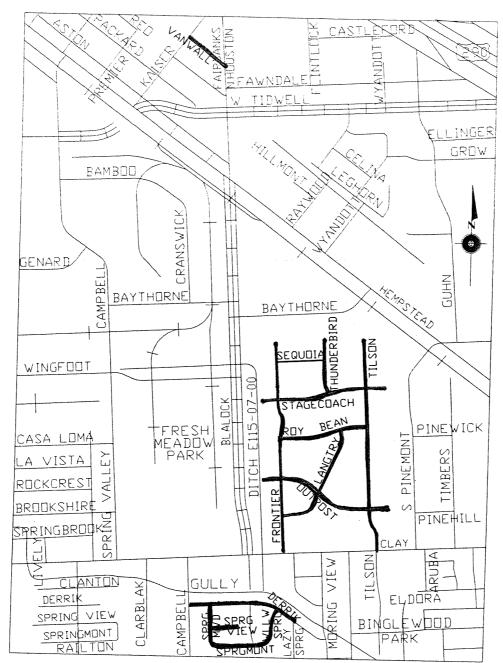

#### **Profile of Plaintiff and Damages**

Plaintiff is 30 year old white male. As a result of the subject collision Plaintiff alleges disc herniation at L4-L5, lumbar epidural steroid injections, and three (3) back surgeries performed by Dr. Jeffrey Reuben. His first surgery was a laminectomy and disketomy performed on January 18, 2007. During that surgery Plaintiff suffered a dural leak which was surgically repaired on February 23, 2007. Plaintiff then suffered an infection and underwent a third lumbar surgical procedure on March 22, 2007 to cure said infection. Plaintiff has proven as reasonable and necessary past medical expenses in the amount of \$118,312,50. Plaintiff also alleges