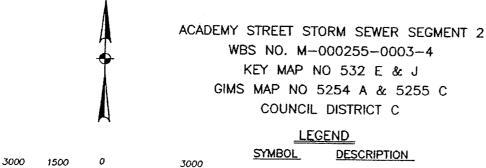

#### **Profile of Plaintiff and Damages**

Plaintiff is 30 year old white male. As a result of the subject collision Plaintiff alleges disc herniation at L4-L5, lumbar epidural steroid injections, and three (3) back surgeries performed by Dr. Jeffrey Reuben. His first surgery was a laminectomy and disketomy performed on January 18, 2007. During that surgery Plaintiff suffered a dural leak which was surgically repaired on February 23, 2007. Plaintiff then suffered an infection and underwent a third lumbar surgical procedure on March 22, 2007 to cure said infection. Plaintiff has proven as reasonable and necessary past medical expenses in the amount of \$118,312,50. Plaintiff also alleges