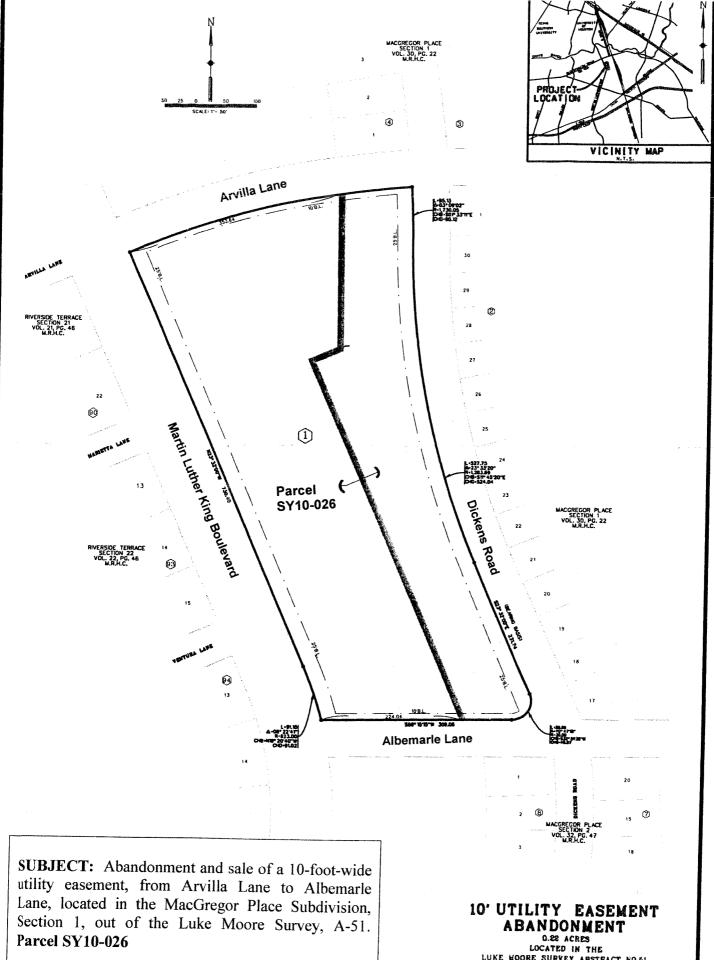

# PROPERTY - NUMBERS 10 and 11

- 10. RECOMMENDATION from City Attorney to settle eminent domain proceeding styled City of Houston v. Four Seasons Self Storage at Pearland Parkway, L.P., et al., Cause No. 917,044; for acquisition of Parcels AY7-005 and AY7-005A; for the MONROE PAVING IMPROVEMENTS PROJECT (Fuqua - Beltway 8) - <u>DISTRICT E - SULLIVAN</u>
- 11. RECOMMENDATION from Director Department of Public Works & Engineering, reviewed and approved by the Joint Referral Committee, on request from Roberto R. Mata, Costello Inc, on behalf of Houston Independent School District, for abandonment and sale of a 10-foot-wide utility easement, from Arvilla Lane to Albemarle Lane, located in the MacGregor Place Subdivision, Section 1, out of the Luke Moore Survey, A-51, Parcel SY10-026 **DISTRICT D ADAMS**