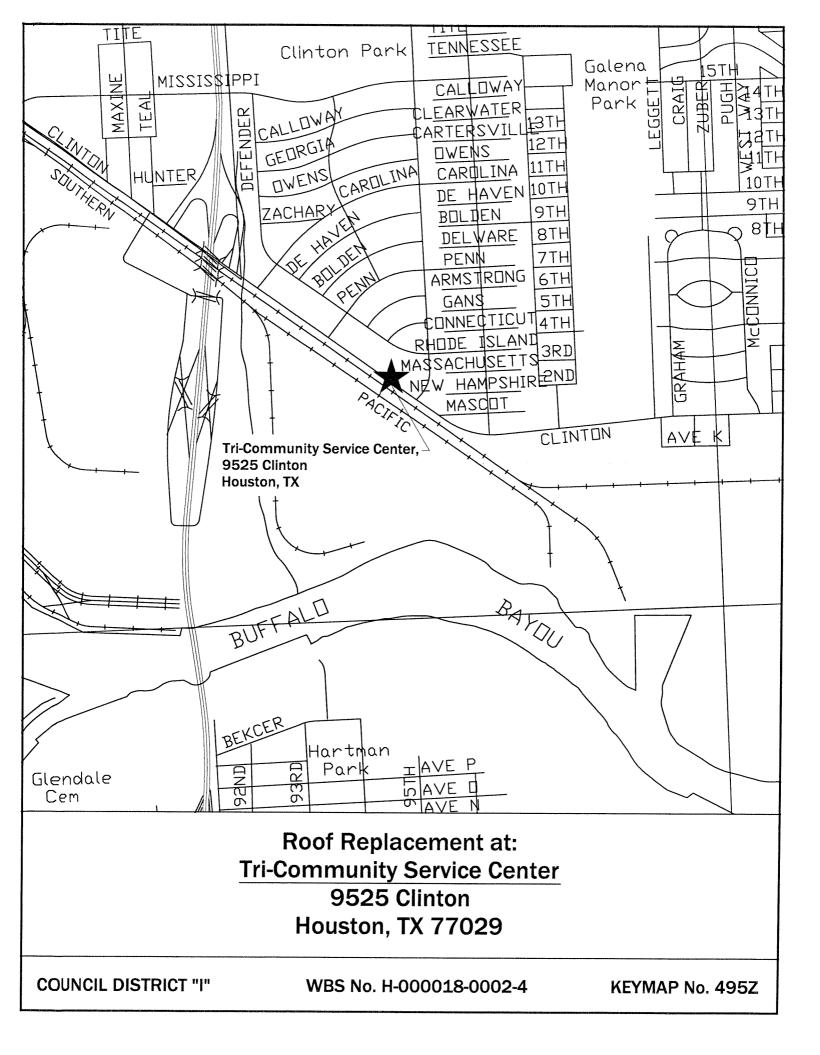

| Date | SUBJECT: | Pre-Qualified Asbestos and Lead Abatement and Mold Remediation Contractors | Originator's<br>Initials | Page 2 of 2 |
|------|----------|----------------------------------------------------------------------------|--------------------------|-------------|
|      |          |                                                                            | GM                       |             |