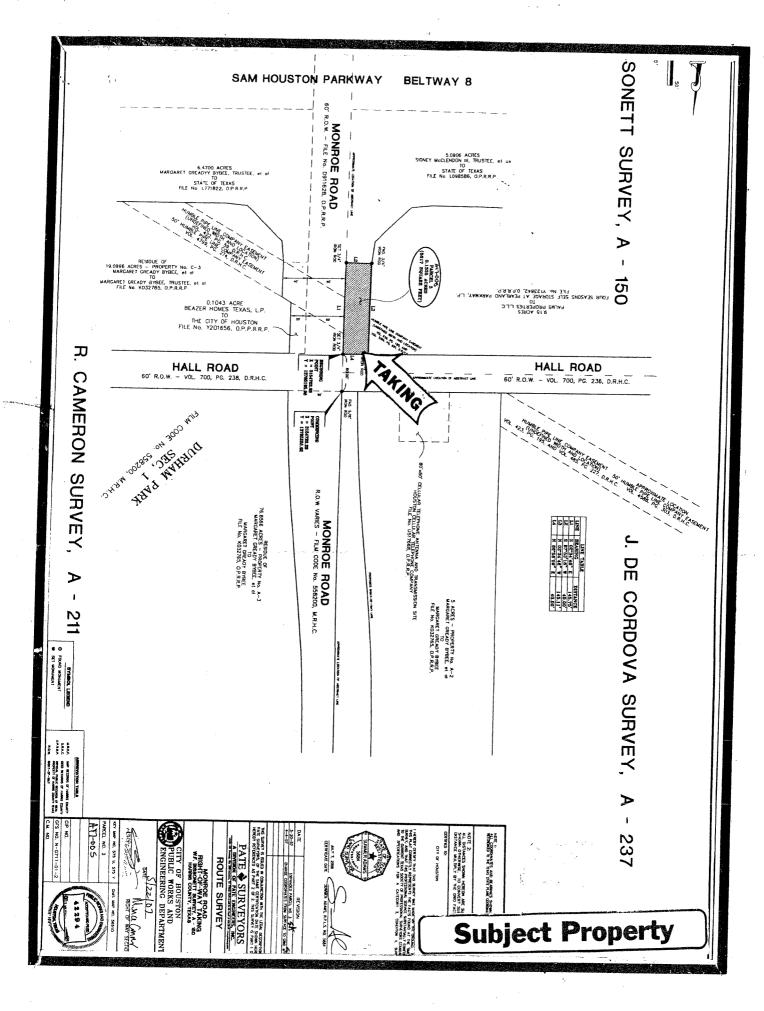

# PROPERTY - NUMBERS 10 and 11

- 10. RECOMMENDATION from City Attorney to settle eminent domain proceeding styled City of Houston v. Four Seasons Self Storage at Pearland Parkway, L.P., et al., Cause No. 917,044; for acquisition of Parcels AY7-005 and AY7-005A; for the MONROE PAVING IMPROVEMENTS PROJECT (Fuqua - Beltway 8) - <u>DISTRICT E - SULLIVAN</u>
- 11. RECOMMENDATION from Director Department of Public Works & Engineering, reviewed and approved by the Joint Referral Committee, on request from Roberto R. Mata, Costello Inc, on behalf of Houston Independent School District, for abandonment and sale of a 10-foot-wide utility easement, from Arvilla Lane to Albemarle Lane, located in the MacGregor Place Subdivision, Section 1, out of the Luke Moore Survey, A-51, Parcel SY10-026 **DISTRICT D ADAMS**