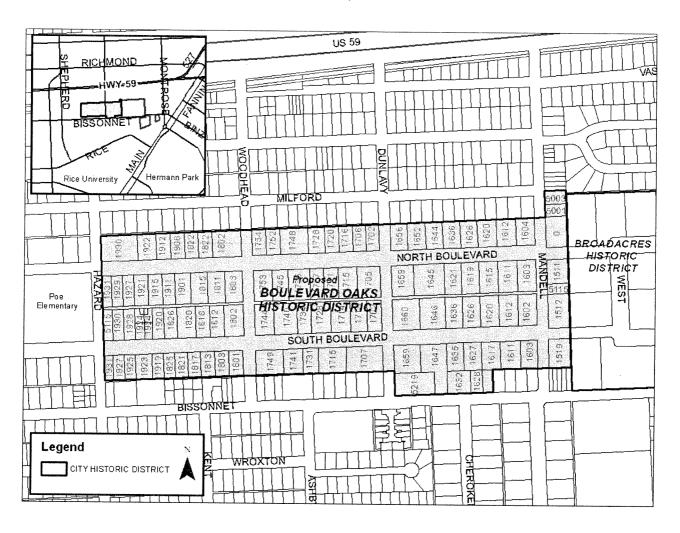

# **RESOLUTIONS AND ORDINANCES** - NUMBERS 20 through 66

- 20. RESOLUTION approving and authorizing the nomination and submission of fifteen projects for funding consideration in the 2009 Transportation Enhancement Program call for projects administered by the Texas Department of Transportation
- 21. RESOLUTION designating the Boulevard Oaks Area of the City of Houston as an Historic District DISTRICT C CLUTTERBUCK
- 22. RESOLUTION designating certain properties within the City of Houston as Historic Landmarks: