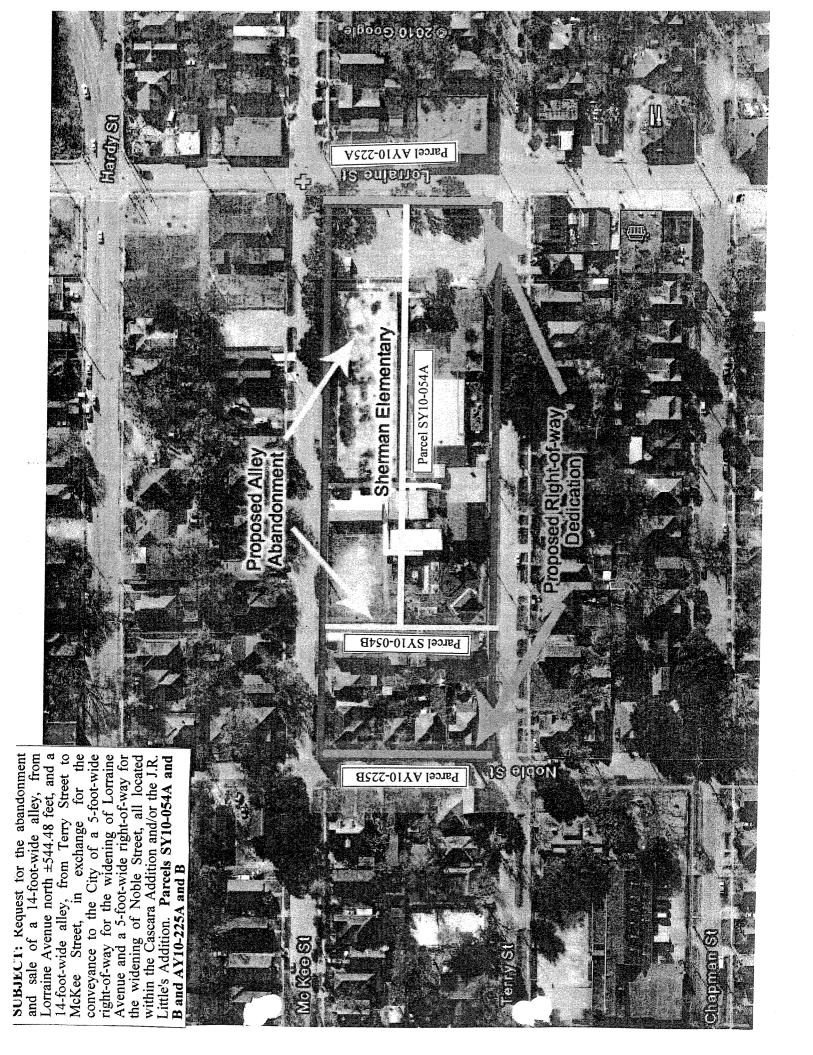

#### PROPERTY - NUMBERS 13 and 14

- 13. RECOMMENDATION from Director Department of Public Works & Engineering, on request from Chuck Davis, C. L. Davis & Company, on behalf of Houston Independent School District, reviewed and approved by the Joint Referral Committee, for abandonment and sale of a 14-foot-wide alley, from Lorraine Avenue north ±55.48 feet, and a 14-foot-wide alley, from Terry Street to McKee Street, in exchange for the conveyance to the City of a 5-foot-wide right-of-way for the widening of Lorraine Avenue and a 5-foot-wide right-of-way for the widening of Noble Street, all located within the Cascara Addition and/or the J. R. Little's Addition, and a right of entry for Houston Independent School District, Parcels SY10-054A and B and AY10-225A and B DISTRICT H GONZALEZ
- 14. RECOMMENDATION from Director Department of Public Works & Engineering, on request from Chuck Davis, C. L. Davis & Company, on behalf of Houston Independent School District, reviewed and approved by the Joint Referral Committee, for abandonment and sale of Glenheath Street from Glen Loch Drive west to its terminus, and two 10-foot-wide utility easements and the attendant aerial easements, in exchange for the conveyance to the City of a 200-square-foot water meter easement, all located within Glenbrook Valley, Section 7, and/or Glenbrook Valley, Section 7, Replat, and a right of entry for Houston Independent School District, Parcels SY10-055A through C and KY10-145 <u>DISTRICT I RODRIGUEZ</u>