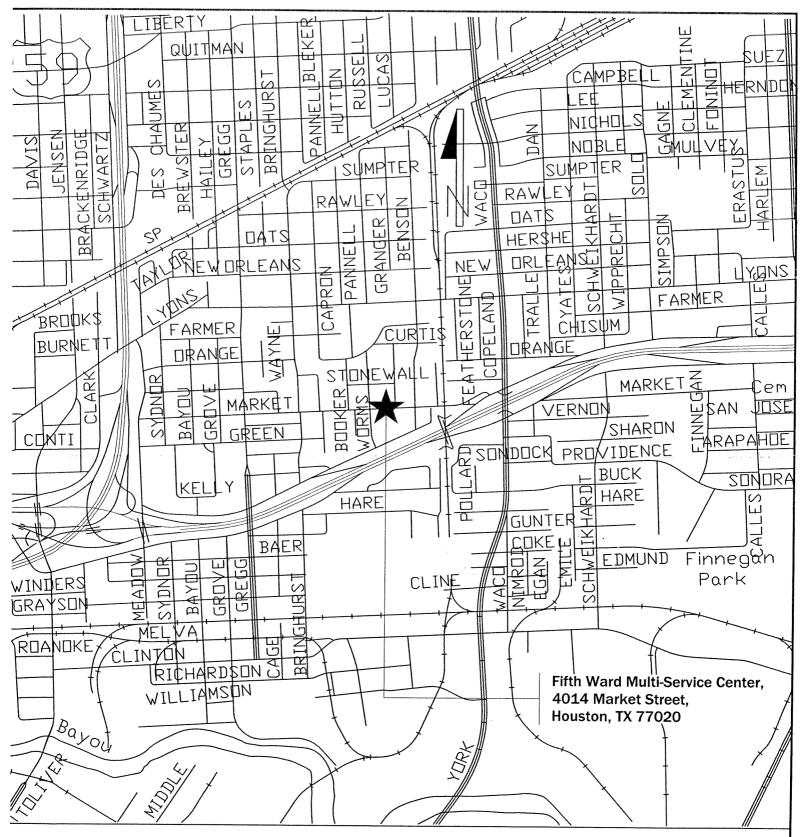

#### **ACCEPT WORK** - NUMBERS 5 through 12

- 5. RECOMMENDATION from Interim Director General Services Department for approval of final contract amount of \$6,618,132.00 and acceptance of work on contract with **TIMES CONSTRUCTION, INC** for Renovation & Expansion of Fifth Ward Multi-Service Center 24.99% over the original contract amount **DISTRICT B JOHNSON**
- 6. RECOMMENDATION from Interim Director General Services Department for approval of final contract amount of \$510,720.35 and acceptance of work on contract with MILLIS DEVELOPMENT & CONSTRUCTION, INC for Hermann Park Lake Picnic Area Improvements 5.0% over the original contract amount <u>DISTRICT D ADAMS</u>
- 7. RECOMMENDATION from Director General Services Department for approval of final contract amount of \$118,502.00 and acceptance of work on contract with **INLAND ENVIRONMENTS**, **LTD.**, for Lead Based Paint Abatement, Rust Treatment and Paint at Lake Houston Park Pedestrian Bridge 4.20% over the original contract amount
- 8. RECOMMENDATION from Director Department of Public Works & Engineering for approval of final contract amount of \$8,717,143.10 and acceptance of work on contract with **CSA CONSTRUCTION, INC** for Sims South Wastewater Treatment Plant Improvements Package 2 3.43% under the original contract amount **DISTRICT I RODRIGUEZ**
- RECOMMENDATION from Director Department of Public Works & Engineering for approval of final contract amount of \$2,009,127.54 and acceptance of work on contract with RWL CONSTRUCTION, INC for Water Line Replacement in Kelving Subdivision - 3.14% under the original contract amount - <u>DISTRICT C - CLUTTERBUCK</u>
- 10. RECOMMENDATION from Director Department of Public Works & Engineering for approval of final contract amount of \$2,000,915.19 and acceptance of work on contract with RELIANCE CONSTRUCTION SERVICES, L.P. for Water Line Replacement in the Mary Bates North Area 7.63% over the original contract amount DISTRICT F HOANG
- 11. RECOMMENDATION from Director Department of Public Works & Engineering for approval of final contract amount of \$1,222,651.83 and acceptance of work on contract with **RELIANCE CONSTRUCTION SERVICES, L.P.** for Service Line Replacement 1.5% under the original contract amount **DISTRICTS A STARDIG; B JOHNSON; E SULLIVAN; F HOANG and G PENNINGTON**