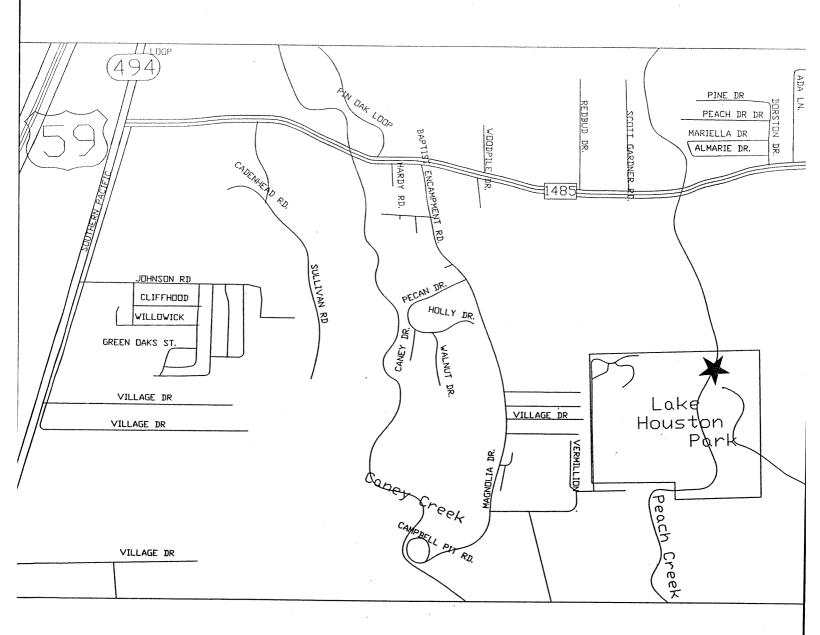

#### **ACCEPT WORK** - NUMBERS 5 through 12

- 5. RECOMMENDATION from Interim Director General Services Department for approval of final contract amount of \$6,618,132.00 and acceptance of work on contract with **TIMES CONSTRUCTION, INC** for Renovation & Expansion of Fifth Ward Multi-Service Center 24.99% over the original contract amount **DISTRICT B JOHNSON**
- 6. RECOMMENDATION from Interim Director General Services Department for approval of final contract amount of \$510,720.35 and acceptance of work on contract with MILLIS DEVELOPMENT & CONSTRUCTION, INC for Hermann Park Lake Picnic Area Improvements 5.0% over the original contract amount <u>DISTRICT D ADAMS</u>
- 7. RECOMMENDATION from Director General Services Department for approval of final contract amount of \$118,502.00 and acceptance of work on contract with **INLAND ENVIRONMENTS**, **LTD.**, for Lead Based Paint Abatement, Rust Treatment and Paint at Lake Houston Park Pedestrian Bridge 4.20% over the original contract amount
- 8. RECOMMENDATION from Director Department of Public Works & Engineering for approval of final contract amount of \$8,717,143.10 and acceptance of work on contract with **CSA CONSTRUCTION, INC** for Sims South Wastewater Treatment Plant Improvements Package 2 3.43% under the original contract amount **DISTRICT I RODRIGUEZ**
- RECOMMENDATION from Director Department of Public Works & Engineering for approval of final contract amount of \$2,009,127.54 and acceptance of work on contract with RWL CONSTRUCTION, INC for Water Line Replacement in Kelving Subdivision - 3.14% under the original contract amount - <u>DISTRICT C - CLUTTERBUCK</u>
- 10. RECOMMENDATION from Director Department of Public Works & Engineering for approval of final contract amount of \$2,000,915.19 and acceptance of work on contract with RELIANCE CONSTRUCTION SERVICES, L.P. for Water Line Replacement in the Mary Bates North Area 7.63% over the original contract amount DISTRICT F HOANG
- 11. RECOMMENDATION from Director Department of Public Works & Engineering for approval of final contract amount of \$1,222,651.83 and acceptance of work on contract with **RELIANCE CONSTRUCTION SERVICES, L.P.** for Service Line Replacement 1.5% under the original contract amount **DISTRICTS A STARDIG; B JOHNSON; E SULLIVAN; F HOANG and G PENNINGTON**