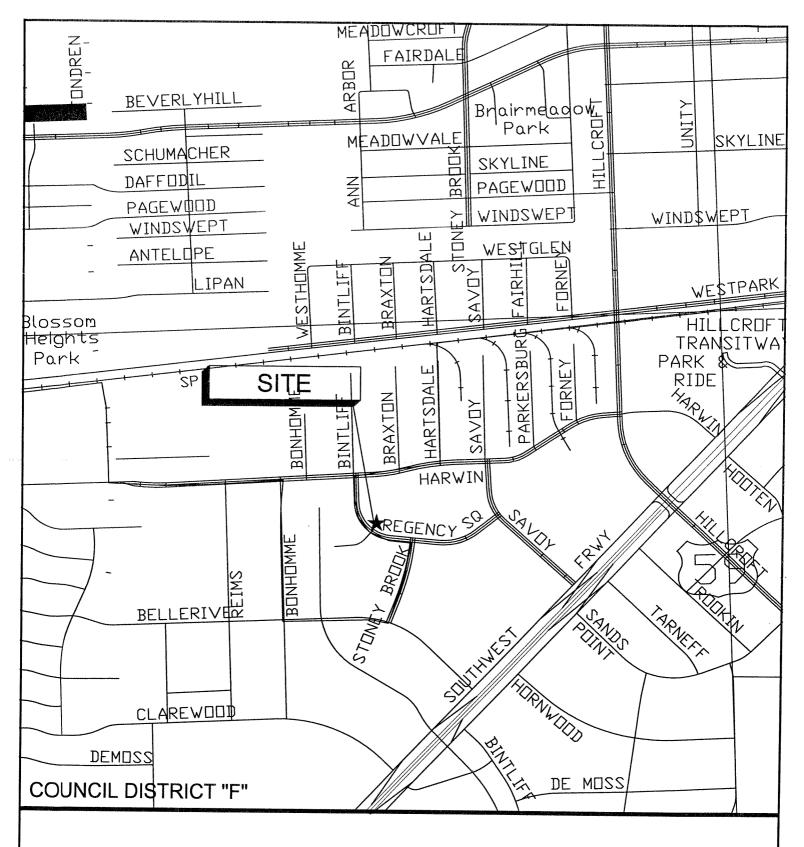

#### **MATTERS HELD** - NUMBER 36

36. MOTION by Council Member Lovell/Seconded by Council Member Costello to adopt recommendation from Director General Services Department for approval of final contract amount of \$5,828,056.00 and acceptance of work on contract with SPAW GLASS CONSTRUCTION CORPORATION for Midwest Police Station - District 18 - 0.99% under the guaranteed maximum price - DISTRICT F - HOANG - TAGGED BY COUNCIL MEMBER HOANG

This was Item 6 on the Agenda of April 28, 2010

MATTERS TO BE PRESENTED BY COUNCIL MEMBERS - Council Member Hoang first

ALL ORDINANCES ARE TO BE CONSIDERED ON AN EMERGENCY BASIS AND TO BE PASSED ON ONE READING UNLESS OTHERWISE NOTED, ARTICLE VII, SECTION 7, CITY CHARTER