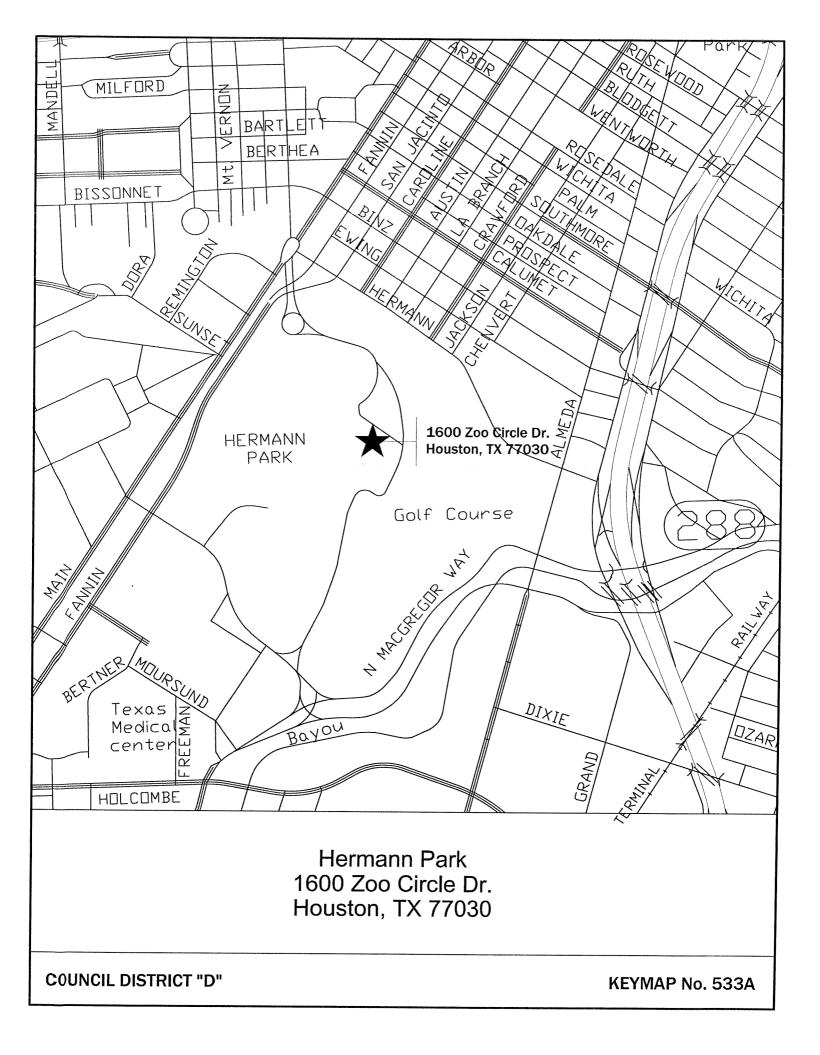

#### **ACCEPT WORK** - NUMBERS 5 through 12

- 5. RECOMMENDATION from Interim Director General Services Department for approval of final contract amount of \$6,618,132.00 and acceptance of work on contract with **TIMES CONSTRUCTION, INC** for Renovation & Expansion of Fifth Ward Multi-Service Center 24.99% over the original contract amount **DISTRICT B JOHNSON**
- 6. RECOMMENDATION from Interim Director General Services Department for approval of final contract amount of \$510,720.35 and acceptance of work on contract with MILLIS DEVELOPMENT & CONSTRUCTION, INC for Hermann Park Lake Picnic Area Improvements 5.0% over the original contract amount <u>DISTRICT D ADAMS</u>
- 7. RECOMMENDATION from Director General Services Department for approval of final contract amount of \$118,502.00 and acceptance of work on contract with **INLAND ENVIRONMENTS**, **LTD.**, for Lead Based Paint Abatement, Rust Treatment and Paint at Lake Houston Park Pedestrian Bridge 4.20% over the original contract amount
- 8. RECOMMENDATION from Director Department of Public Works & Engineering for approval of final contract amount of \$8,717,143.10 and acceptance of work on contract with **CSA CONSTRUCTION, INC** for Sims South Wastewater Treatment Plant Improvements Package 2 3.43% under the original contract amount **DISTRICT I RODRIGUEZ**
- RECOMMENDATION from Director Department of Public Works & Engineering for approval of final contract amount of \$2,009,127.54 and acceptance of work on contract with RWL CONSTRUCTION, INC for Water Line Replacement in Kelving Subdivision - 3.14% under the original contract amount - <u>DISTRICT C - CLUTTERBUCK</u>
- 10. RECOMMENDATION from Director Department of Public Works & Engineering for approval of final contract amount of \$2,000,915.19 and acceptance of work on contract with RELIANCE CONSTRUCTION SERVICES, L.P. for Water Line Replacement in the Mary Bates North Area 7.63% over the original contract amount DISTRICT F HOANG
- 11. RECOMMENDATION from Director Department of Public Works & Engineering for approval of final contract amount of \$1,222,651.83 and acceptance of work on contract with **RELIANCE CONSTRUCTION SERVICES, L.P.** for Service Line Replacement 1.5% under the original contract amount **DISTRICTS A STARDIG; B JOHNSON; E SULLIVAN; F HOANG and G PENNINGTON**