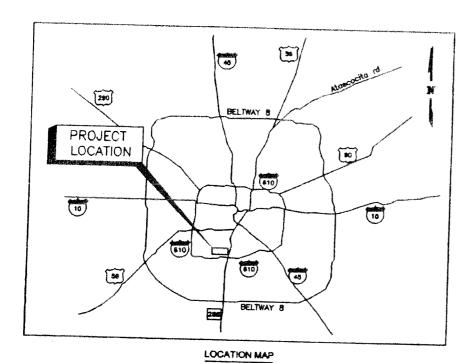

#### HEARINGS - 9:00 A.M.

- 1. **PUBLIC HEARING** on a proposal for the City of Houston to annex certain territory in the vicinity of Aldine Westfield and Farrell Road, in Harris County, Texas
- 9:00 A.M. REPORT FROM CITY CONTROLLER AND THE CITY ADMINISTRATION REGARDING
  THE CURRENT FINANCIAL STATUS OF THE CITY including but not limited to, a revenue, expenditure and encumbrance report for the General Fund, all special revenue funds and all enterprise funds, and a report on the status of bond funds and a Quarterly Investment Report by the City Controller

The purpose of the hearing is to receive input from the public on the proposal for the City of Houston to annex certain territory located in the vicinity of Aldine Westfield and Farrell Road, in Harris County, Texas. The City Council will consider proposals to extend the corporate limits of the City of Houston, Texas; to institute proceedings to annex to its corporate limits the territory included in such boundaries; adopt a service plan for such territory; and to assign annexed areas to District B from which District Council member is elected until such time as District boundaries may be changed pursuant to the City of Houston Charter.