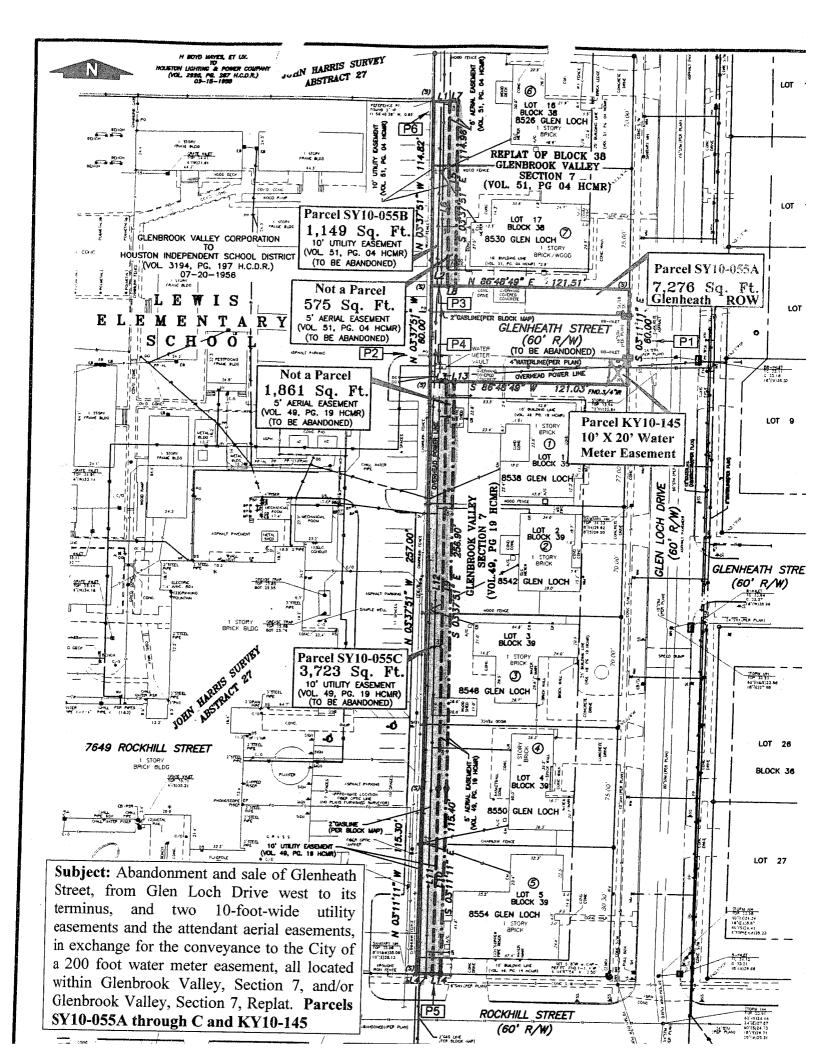

#### PROPERTY - NUMBERS 13 and 14

- 13. RECOMMENDATION from Director Department of Public Works & Engineering, on request from Chuck Davis, C. L. Davis & Company, on behalf of Houston Independent School District, reviewed and approved by the Joint Referral Committee, for abandonment and sale of a 14-foot-wide alley, from Lorraine Avenue north ±55.48 feet, and a 14-foot-wide alley, from Terry Street to McKee Street, in exchange for the conveyance to the City of a 5-foot-wide right-of-way for the widening of Lorraine Avenue and a 5-foot-wide right-of-way for the widening of Noble Street, all located within the Cascara Addition and/or the J. R. Little's Addition, and a right of entry for Houston Independent School District, Parcels SY10-054A and B and AY10-225A and B DISTRICT H GONZALEZ
- 14. RECOMMENDATION from Director Department of Public Works & Engineering, on request from Chuck Davis, C. L. Davis & Company, on behalf of Houston Independent School District, reviewed and approved by the Joint Referral Committee, for abandonment and sale of Glenheath Street from Glen Loch Drive west to its terminus, and two 10-foot-wide utility easements and the attendant aerial easements, in exchange for the conveyance to the City of a 200-square-foot water meter easement, all located within Glenbrook Valley, Section 7, and/or Glenbrook Valley, Section 7, Replat, and a right of entry for Houston Independent School District, Parcels SY10-055A through C and KY10-145 <u>DISTRICT I RODRIGUEZ</u>