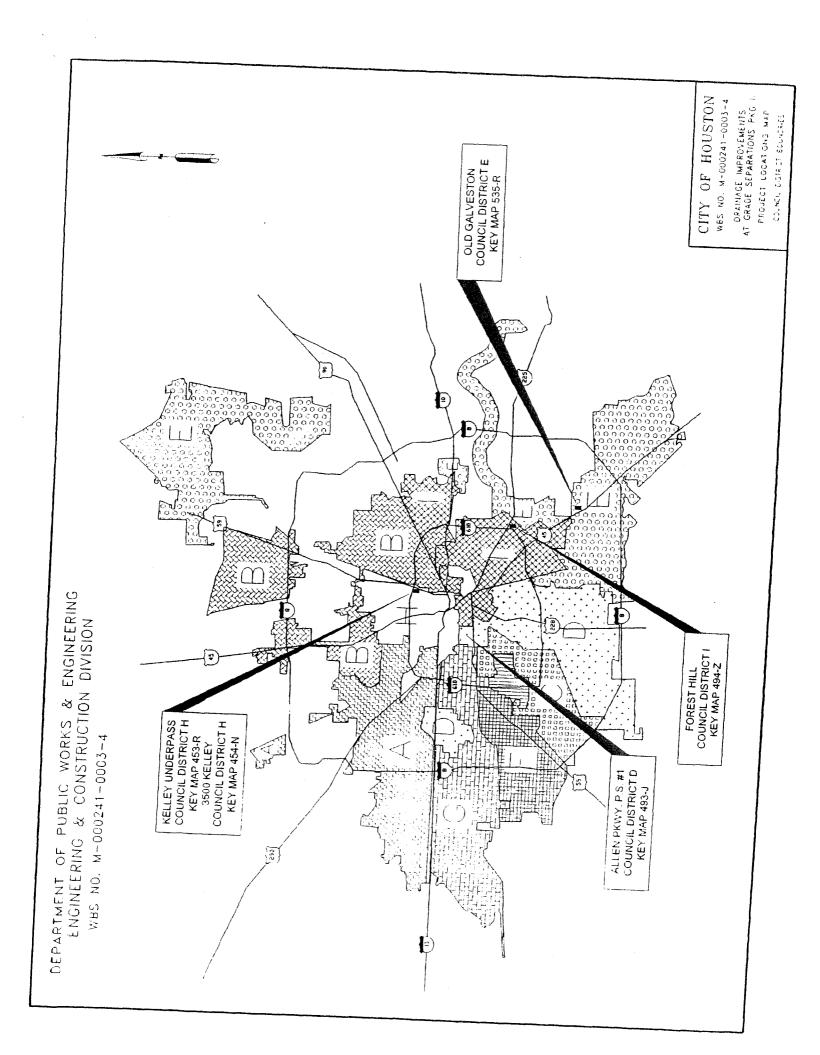

#### **ACCEPT WORK** - NUMBERS 4 through 6

- 4. RECOMMENDATION from Interim Director General Services Department for approval of final contract amount of \$6,111,518.95 and acceptance of work on contract with SPAW GLASS CONSTRUCTION CORPORATION for New Kingwood Library 2.71% over the original Guaranteed Maximum Price DISTRICT E SULLIVAN
- RECOMMENDATION from Director Department of Public Works & Engineering for approval of final contract amount of \$4,105,951.14 and acceptance of work on contract with R. J. CONSTRUCTION COMPANY, INC for Drainage Improvements at Grade Separations, Package II - 0.15% over the original contract amount - <u>DISTRICTS D - ADAMS; E - SULLIVAN;</u> H - GONZALEZ and I - RODRIGUEZ
- RECOMMENDATION from Director Department of Public Works & Engineering for approval of final contract amount of \$1,883,357.25 and acceptance of work on contract with MCKINNEY CONSTRUCTION, INC for Water Line Replacement in Croyden Gardens Northeast Area - 2.29% under the original contract amount - <u>DISTRICT H - GONZALEZ</u>