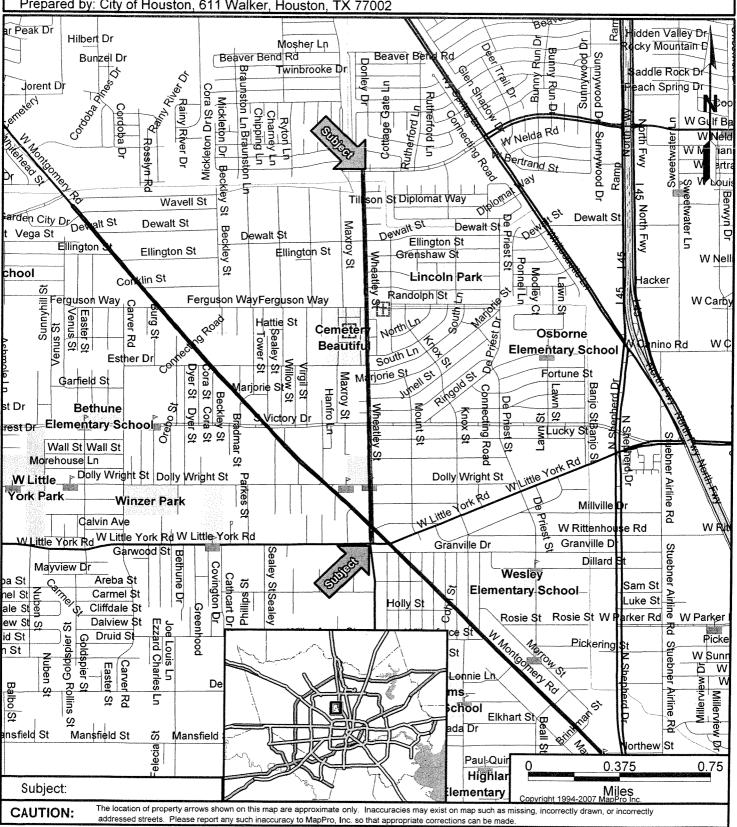

#### on the lease of Joplin Street Park to the Houston Independent School District

\*\*\*\*\*\*\*\*\*\*\*\*

**City Council Chambers** 

City Hall, 901 Bagby, 2nd Floor, Houston, Texas

Wednesday, June 9, 2010

#### **City Council Chambers** City Hall, 901 Bagby, 2nd Floor, Houston, Texas

Mayor:

Call to order the Public Hearing on the proposed lease of Joplin Street Park ("Park") to the Houston Independent School District ("HISD") to construct and maintain a playground for the exclusive use of Golfcrest Elementary School, which improvements require use of the entire 11,506 square feet of the Park.

Park Location in City Council District I, James G. Rodriguez, Council Member

Legal Department: Paige E. Bryant, Assistant City Attorney will present an overview of the Project and discuss the necessity for the public hearing. Written information will also be provided to assist the City Council in making the findings required by Chapter 26, Texas Parks and Wildlife Code, and representatives of the Houston Independent School District and the Houston Parks and Recreation Department will also offer comments on the Project.

Joplin Street Park, a public park, consists of 11,506 square feet located within the City of Houston at 7401 Joplin (Key Map 535N), in the Lum Terrace Subdivision, J.R. Harris Survey, A-27, Harris County, Texas. The Park was acquired on June 21, 1976.