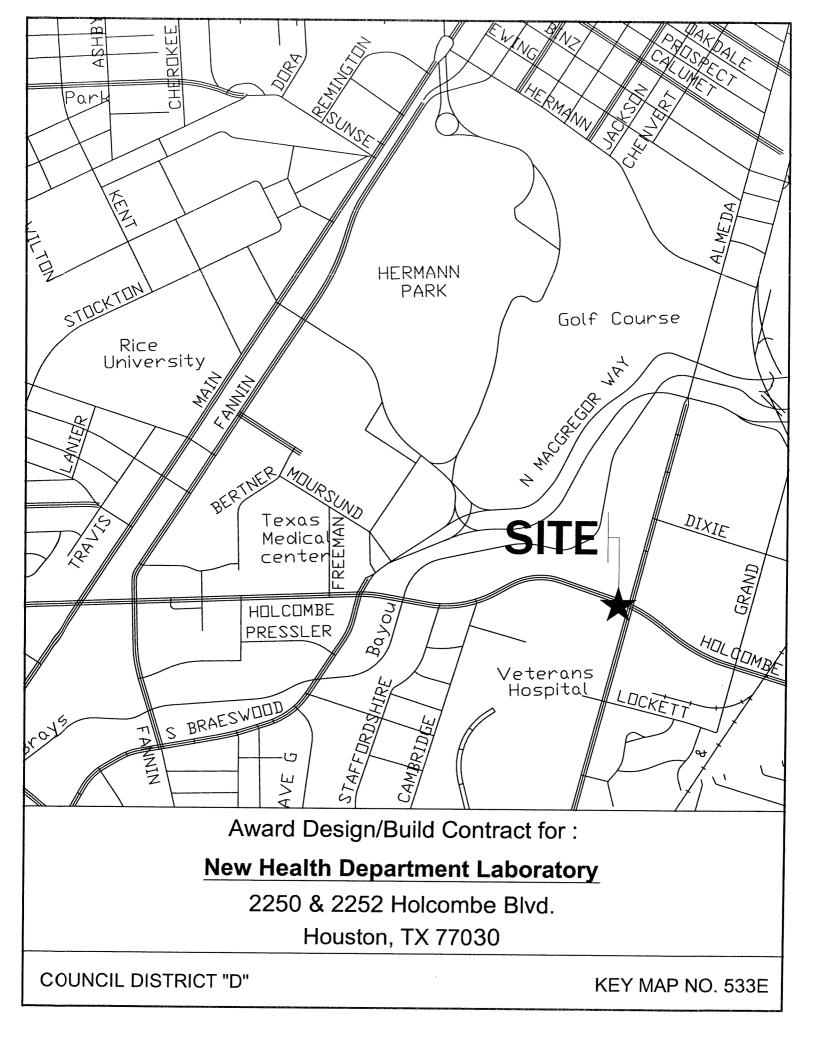

#### **RESOLUTIONS AND ORDINANCES - continued**

- 24. ORDINANCE appropriating \$10,046,947.00 out of Miscellaneous Capital Projects/Acquisitions CP Series E Fund; awarding Design/Build Contract to **GILBANE BUILDING COMPANY** for New Health Department Laboratory; providing funding for Environmental Consulting Services, Civic Art Program, and contingencies relating to design and construction of facilities financed by Miscellaneous Capital Projects/Acquisitions CP Series E Fund **DISTRICT D ADAMS**
- 25. ORDINANCE approving and authorizing first amendment to contract between the City of Houston and ABITIBI-CONSOLIDATED CORP. formerly known as ABITIBIBOWATER, INC (Approved by Ordinance No. 2009-604) for Recycling Services; amending Ordinance No. 2009-604 to increase the maximum contract amount \$152,059.00 HGAC Grant Funds
- 26. ORDINANCE appropriating \$107,596.67 out of Solid Waste Consolidated Construction Fund as an additional appropriation for contract between the City of Houston and **SPRING EQUIPMENT COMPANY**, **INC** for Concrete Repair Services for Various Departments **DISTRICTS H GONZALEZ and I RODRIGUEZ**
- 27. ORDINANCE extending the provisions of **SECTION 28-303 OF THE CODE OF ORDINANCES**, **HOUSTON**, **TEXAS**, to all single-family residential properties within **IDYLWOOD SUBDIVISION** to prohibit the parking of vehicles in the front or side yards of such residences **DISTRICT I-RODRIGUEZ**
- 28. ORDINANCE extending the provisions of **SECTION 28-303 OF THE CODE OF ORDINANCES**, **HOUSTON**, **TEXAS**, to all single-family residential properties within **MEMORIAL BEND SUBDIVISION**, **SECTIONS 1 3 EAST OF THE SAM HOUSTON TOLLWAY** and **SECTION 4** to prohibit the parking of vehicles in the front or side yards of such residences **DISTRICT G PENNINGTON**
- 29. ORDINANCE extending the provisions of **SECTION 28-303 OF THE CODE OF ORDINANCES**, **HOUSTON**, **TEXAS**, to all single-family residential properties within **MEMORIAL BEND SUBDIVISION**, **SECTIONS 1 3 WEST OF THE SAM HOUSTON TOLLWAY**, **SECTION 3 REPLAT** and **SECTION 5** to prohibit the parking of vehicles in the front or side yards of such residences **DISTRICT G PENNINGTON**
- 30. ORDINANCE appropriating \$2,153,000.00 out of Street & Bridge Consolidated Construction Fund for Purchase of easements and other interests in real property and payment of the costs of such purchases and/or condemnation of such real property and associated costs for Appraisal Fees, Title Policy/Services, Recording Fees, Court Costs and Expert Witness Fees, for and in connection with and finding a public necessity for various street projects including (1) Long Point Reconstruction: Pech to Hollister, (2) Ella (Wheatley) Paving: Little York to W. Gulf Bank, (3) Chimney Rock at W. Airport Boulevard Intersection, and other miscellaneous land acquisition
- 31. ORDINANCE appropriating \$185,000.00 out of Street & Bridge Consolidated Construction Fund and approving and authorizing Professional Engineering Services Contract between the City of Houston and LINA T. RAMEY & ASSOCIATES, INC for Reconfiguration of Avenida De Las Americas between Rusk and Texas; providing funding for contingencies relating to construction of facilities financed by the Street & Bridge Consolidated Construction Fund DISTRICT I-RODRIGUEZ
- 32. ORDINANCE awarding contract to **STATEWIDE SERVICES, INC** for FY10 Water Distribution System Rehabilitation and Renewal; setting a deadline for the bidder's execution of the contract and delivery of all bonds, insurance, and other required contract documents to the City; holding the bidder in default if it fails to meet the deadlines; providing funding for engineering testing and contingencies relating to construction of facilities financed by the Water & Sewer System Operating Fund \$1,154,447.00 Enterprise Fund