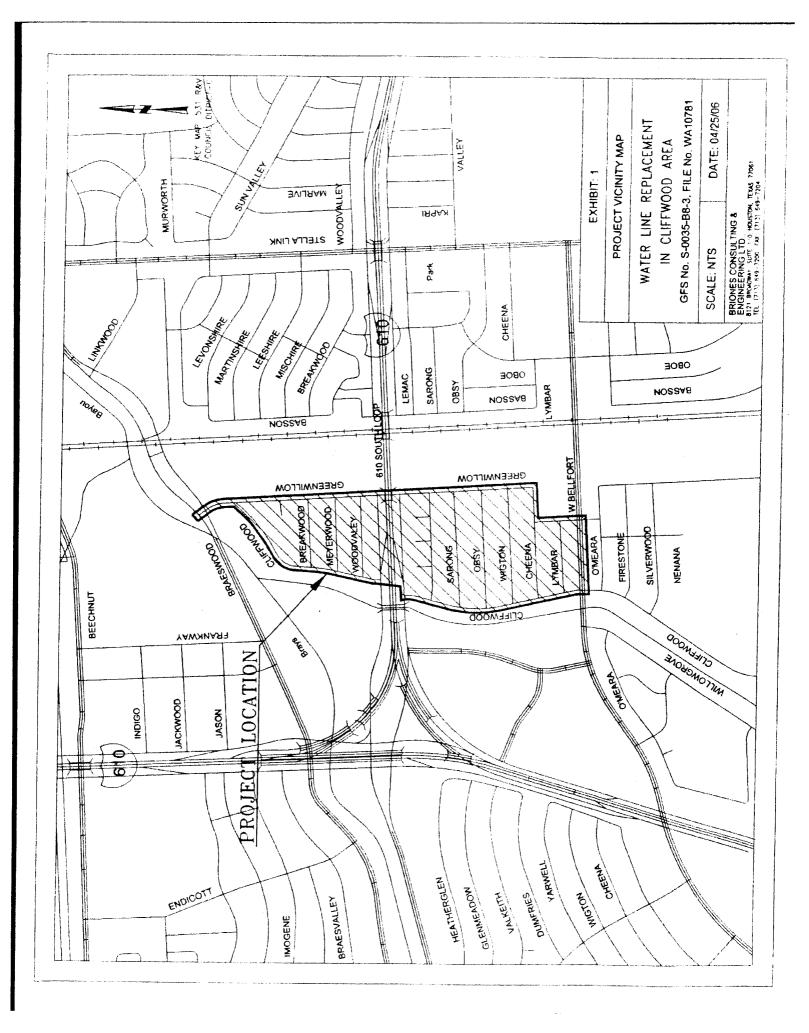

#### **MISCELLANEOUS** - NUMBERS 3 and 3A

- 3. ORDINANCE appropriating \$5,070.37 out of Water & Sewer System Consolidated Construction as an additional appropriation for Water Line Replacement in Cliffwood Area (Approved by Ordinance No. 2006-0551)
- a. RECOMMENDATION from Director Department of Public Works & Engineering for approval of Change Order No. 1 in the amount of \$91,104.41 and approval of final contract amount of \$1,450,308.22 and acceptance of work on contract with **D. L. ELLIOTT ENTERPRISES, INC** for Water Line Replacement in Cliffwood Area - 5.37% over the original contract amount - <u>DISTRICT</u> <u>C - CLUTTERBUCK</u>