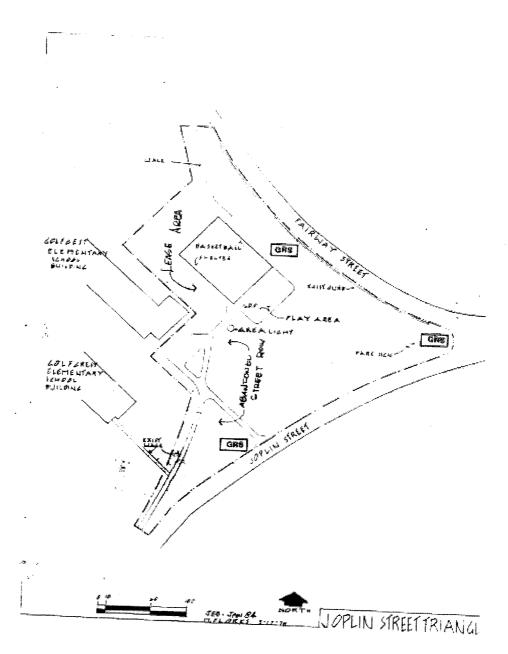

Exhibit B – Drawing of Joplin Street Park

Exhibit C – HPARD Aerial Outline of Joplin Street Park

Added by Acts 1983, 68th Leg., p. 1035, ch. 235, art. 6, Sec. 2(a), eff. Sept. 1, 1983.

EXHIBIT B

PARKS & RECREATION DEPARTMENT DRAWING OF JOPLIN STREET PARK