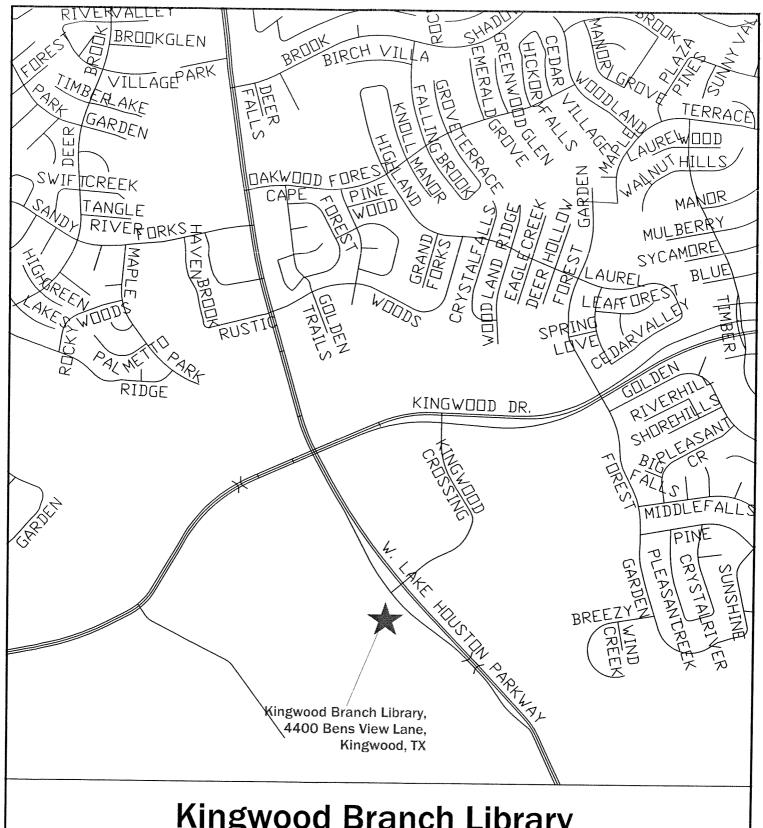

#### **ACCEPT WORK** - NUMBERS 4 through 6

- 4. RECOMMENDATION from Interim Director General Services Department for approval of final contract amount of \$6,111,518.95 and acceptance of work on contract with SPAW GLASS CONSTRUCTION CORPORATION for New Kingwood Library 2.71% over the original Guaranteed Maximum Price DISTRICT E SULLIVAN
- RECOMMENDATION from Director Department of Public Works & Engineering for approval of final contract amount of \$4,105,951.14 and acceptance of work on contract with R. J. CONSTRUCTION COMPANY, INC for Drainage Improvements at Grade Separations, Package II - 0.15% over the original contract amount - <u>DISTRICTS D - ADAMS; E - SULLIVAN;</u> H - GONZALEZ and I - RODRIGUEZ
- RECOMMENDATION from Director Department of Public Works & Engineering for approval of final contract amount of \$1,883,357.25 and acceptance of work on contract with MCKINNEY CONSTRUCTION, INC for Water Line Replacement in Croyden Gardens Northeast Area - 2.29% under the original contract amount - <u>DISTRICT H - GONZALEZ</u>