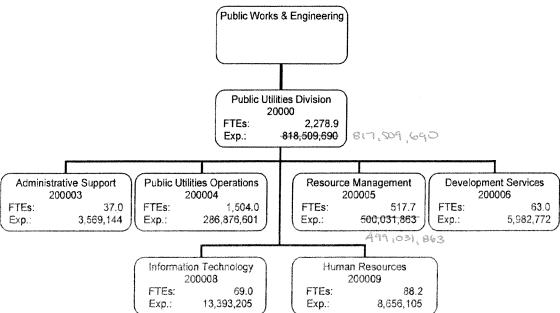

#### **FISCAL YEAR 2011 BUDGET MATTERS**

- 35. ORDINANCE providing for the continuation of appropriations for the support of the City Government pursuant to the requirements of Article VIa, Section 1 of the City Charter; creating the Parking Management Special Revenue Fund and authorizing an appropriation and transfer therefor; authorizing certain transfers; making other provisions related to the subject; containing a repealer and a severability clause
- 36. ORDINANCE related to the Fiscal Affairs of the City; approving the annual budgets of the City of Houston, Texas, for Fiscal Year 2011 including providing for future adjustment to certain fund balances; making various amendments to the proposed budgets; re-designating a cash reserve in the fund balance; authorizing various other transfers; establishing a cost for copies of the budget; making other provisions related to the subject; making certain findings related thereto; providing a repealing clause; providing for severability