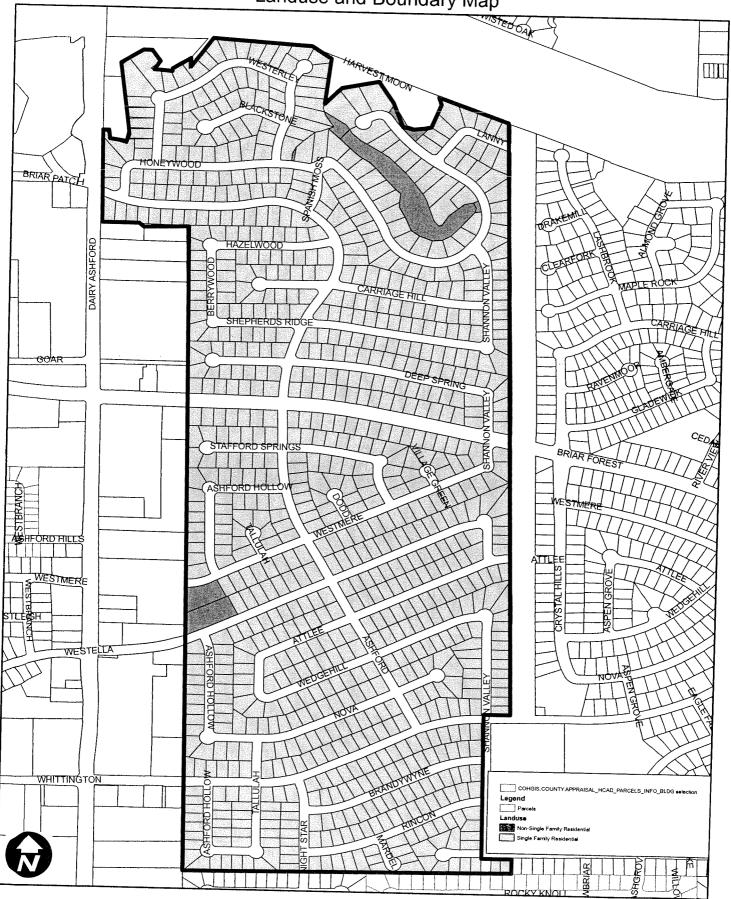

#### **RESOLUTIONS AND ORDINANCES - continued**

- 21. ORDINANCE approving and authorizing amendment to Professional Services Contract between the City of Houston and **ESPA CORPORATION** (Ordinance 2008-0260) for Residential Energy Efficiency Program
- 22. ORDINANCE approving and authorizing first amendment to construction contract between the City of Houston and **TIMES CONSTRUCTION**, **INC** for TC Jester Park **DISTRICT A STARDIG**
- 23. ORDINANCE changing the name of **BRUNSON STREET** to **BUTLER BOULEVARD PVT**<u>DISTRICT D ADAMS</u>
- 24. ORDINANCE to name a private road to **TOWN AND COUNTRY BOULEVARD PVT DISTRICT G PENNINGTON**
- 25. ORDINANCE extending the provisions of **SECTION 28-303 OF THE CODE OF ORDINANCES**, **HOUSTON**, **TEXAS**, to all single-family residential properties within **ASHFORD FORST LAKE SUBDIVISION**, **SECTION 1**, **ASHFORD FOREST SUBDIVISION**, **SECTIONS 3**, **4 REPLAT AND EXTENSION AND 5**, and **ASHFORD SOUTH SUBDIVISION**, **SECTIONS 1 3** to prohibit the parking of vehicles in the front or side yards of such residences **DISTRICT G PENNINGTON**
- 26. ORDINANCE relating to Water Conservation Incentive Program for rent restricted apartment units; containing provisions related to the subject
- 27. ORDINANCE consenting to the addition of 10.258 acres of land to **HARRIS COUNTY MUNICIPAL UTILITY DISTRICT NO. 189**, for inclusion in its district
- 28. ORDINANCE appropriating \$28,379.00 out of Street & Bridge Consolidated Construction Fund for the agreement between the City of Houston and **TEXAS DEPARTMENT OF TRANSPORTATION** for the replacement of Farther Point Bridge at Buffalo Bayou (Approved by Ordinance 2007-284) **DISTRICT G PENNINGTON**
- 29. ORDINANCE approving and authorizing Advance Funding Agreement between the City of Houston and **TEXAS DEPARTMENT OF TRANSPORTATION** for Montrose Neighborhood Pedestrian Improvements **DISTRICT D ADAMS**
- 30. ORDINANCE approving and authorizing Reimbursement Agreement between **HOUSTON PIPE LINE COMPANY, L.P.** and the City of Houston relating to the Sabo Road Paving Project from Fuqua to Kingspoint Drive, Houston, Texas **DISTRICT E SULLIVAN**
- 31. ORDINANCE appropriating \$567,152.00 out of Street & Bridge Consolidated Construction Fund No. 4506 and authorizing Public Road At-Grade Crossing Agreement between the City of Houston and **UNION PACIFIC RAILROAD** for Crossing Improvements in conjunction with the West Orem Road Paving Project, providing for replacement of the existing track line with a new crossing surface and warning devices **DISTRICT D ADAMS**
- 32. ORDINANCE appropriating \$32,350.00 out of Street & Bridge Consolidated Construction Fund as an additional appropriation to the Professional Engineering Services Contract between the City of Houston and BARNHART CONSTRUCTORS, INC, dba BARNHART ENGINEERING for East Brays Bayou Bridges at Hermann Park and Tierwester (Approved by Ordinance No. 2005-0888) DISTRICTS C CLUTTERBUCK and D ADAMS