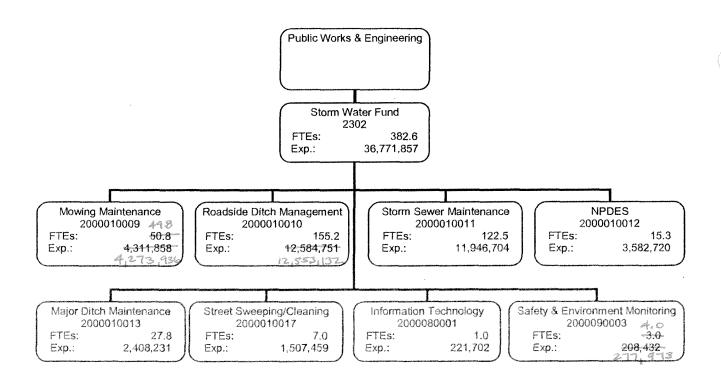

Sewer Fund, so it is grouped with the enterprise funds for clarity.

The City effected a major restructuring of its water, sewer and drainage financing at the end of FY2004. This restructuring created a new Combined Utility System with the capacity to transfer funds from its surplus amounts to the Storm Water Fund to support storm water drainage operations and maintenance.

Additionally, the U.S. Environmental Protection Agency (EPA) issued the City a National Pollutant Discharge Elimination System (NPDES) Storm Water Permit effective February 2009. The permit requires the City to perform a variety of tasks to reduce pollution in the storm water system during that five-year permit period.

The Storm Water Fund is organized under the Director of Public Works & Engineering.

# Organization



#### **Business Area Cost Center Summary**

Fund Name : Storm Water

Business Area Name : Public Works & Engineering

Fund No./Bus Area No. : 2302 / 2000

| Performance                                                                      | FY2                                   | 2009 Ac              | tual       | FY2010 Estimate |                    | stimate F  |            | FY2011 Budget   |                           |
|----------------------------------------------------------------------------------|---------------------------------------|----------------------|------------|-----------------|--------------------|------------|------------|-----------------|---------------------------|
| Measures                                                                         | Activities