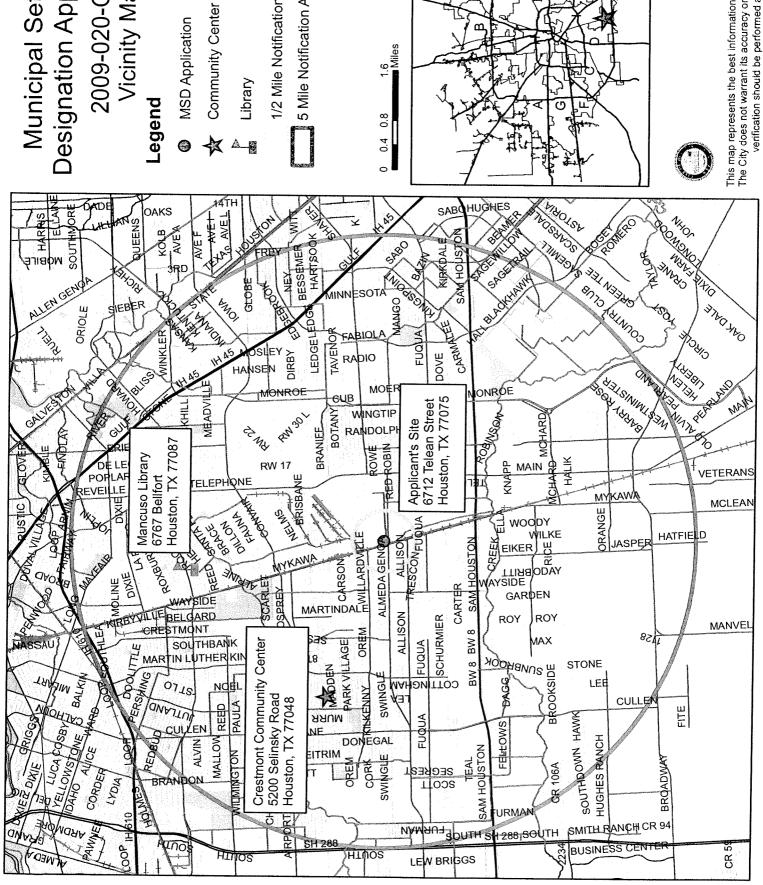

#### **MISCELLANEOUS**

37. **SET HEARING DATE** to consider a Municipal Setting Designation ordinance for FPA/PinPoint Mykawa, LLC for the site located at 6712 Telean Street. - **DISTRICT I - RODRIGUEZ HEARING DATE - 9:00 A.M. - WEDNESDAY - AUGUST 4, 2010** 

# Municipal Settings Designation Application

## 2010-025-NOR Vicinity Map

MSD Application

Community Center

1/2 Mile Notifcation Area

5 Mile Noticiation Area

The City does not warrant its accuracy or completeness. Field This map represents the best information available to the City. verification should be performed as necessary.