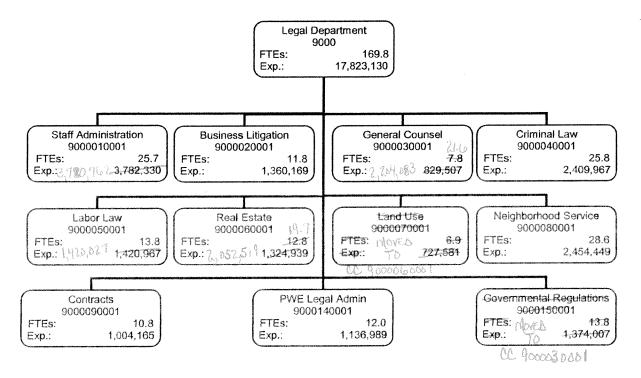

Legal Department's work is funded primarily from the General Fund and the Property and Casualty Fund. Additionally, some legal services related to workers compensation benefits are funded out of the Workers Compensation Administration Fund.

The central duties of the Legal Department funded from the General Fund include the preparation of City ordinances and resolutions, research and drafting of legal opinions, preparation of contracts, bond issue representation, deed restriction enforcement, support for the dangerous building demolition project, utility regulation, collection of revenue on past due accounts, claims resolution, personnel actions, prosecution of violators of City ordinances, and representing the City in commercial and employment litigation.

# **Department Organization**



#### **Business Area Cost Center Summary**

**Fund Name** 

**General Fund** 

**Business Area Name** 

Legal

Fund No./Bus Area No. : 1000 / 9000

| Cost Center |
|-------------|
| Description |
|             |

Cost Center **Objectives** 

### LGL - Staff Administration

9000010001

Responsible for records management, accounts payable, personnel functions, facility maintenance, law library, budget, financial and management analysis, and maintenance of the Legal Department's fixed asset management system.

Maintain efficiency of the department's local area network (LAN). Develop workflow aging report from file management database system. Review law library collection.

### LGL - Business Litigation

9000020001

Commercial and construction litigation; hotel occupancy tax, franchise fee a