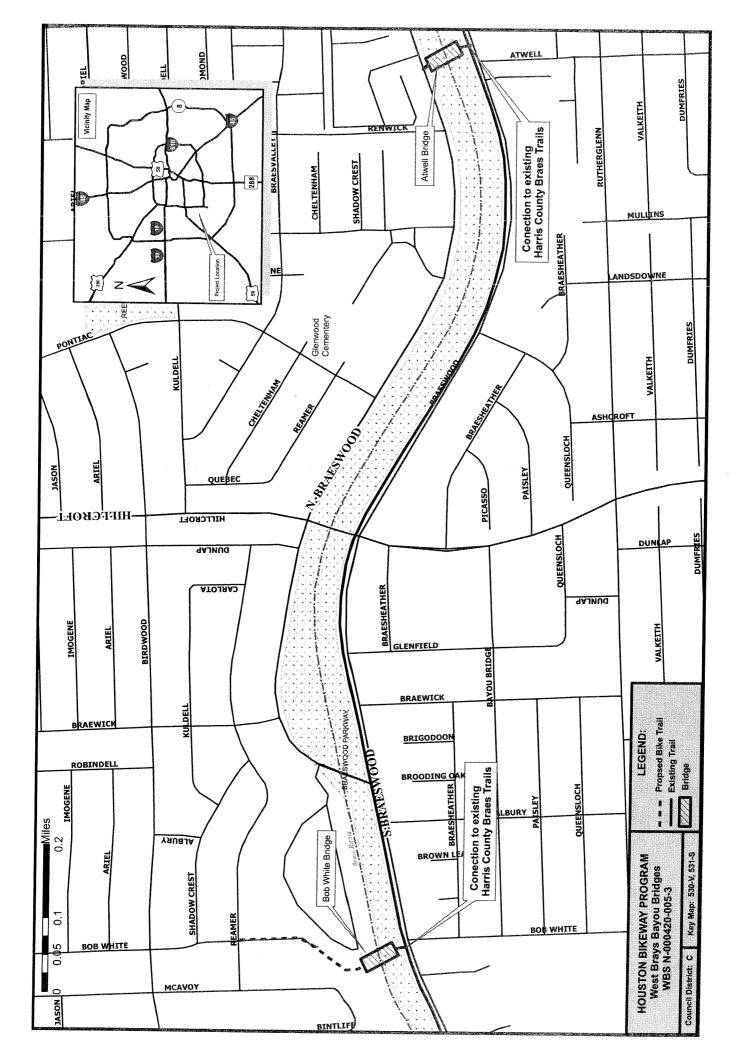

MOTION NO. 2010 0287

MOTION by Council Member Clutterbuck that the recommendation of the Director of the Department of Public Works and Engineering, to set a hearing date to consider a Municipal Setting Designation ordinance for Silver Bishop Holdings, LP for the site located at 5802 Navigation Blvd., be adopted, and a Public Hearing be set for 9:00 a.m., Wednesday, June 16, 2010, in the City Council Chamber, Second Floor, City Hall.