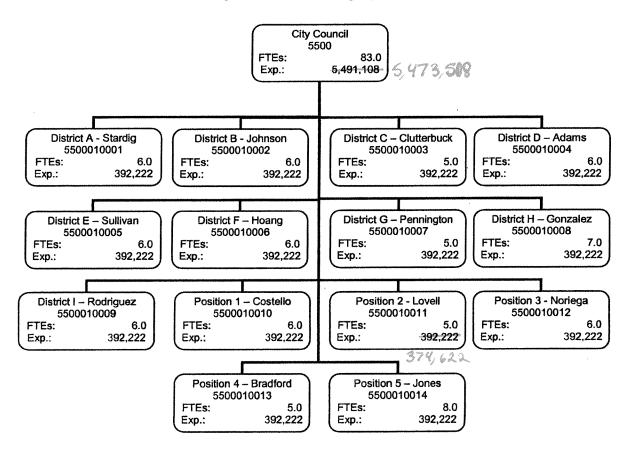

|                          | 7,589,235          | 7,589,05         |

# CITY COUNCIL

# **Department Description and Mission**

The Houston City Council serves as the legislative body with power to enact all ordinances and resolutions. The Members of Council jointly determine policy and initiate legislation. The City Council convenes twice weekly to administer duties set forth by the City Charter.

There are fourteen Council Members who represent nine geographical districts and five at-large positions. The Council Members respond to several thousand constituents' calls and letters weekly, hold community meetings, and attend civic organization meetings. The Administrative Office of City Council provides the administrative support function for City Council.

# **Department Organization**



| Fund Name<br>Business A<br>Fund No./Bu                | : General Fund<br>rea Name : City Council<br>us. Area No. : 1000 / 5500 | FY2009<br>Actual     | FY2010<br>Current Budget | FY2010<br>Estimate | FY2011<br>Budget           |
|-------------------------------------------------------|-------------------------------------------------------------------------|----------------------|--------------------------|--------------------|----------------------------|
|                                                       | Personnel Services                                                      | 4,812,737            | 5,111,893                | 5,074,228          | 5,250,320                  |
|                                                       | Supplies