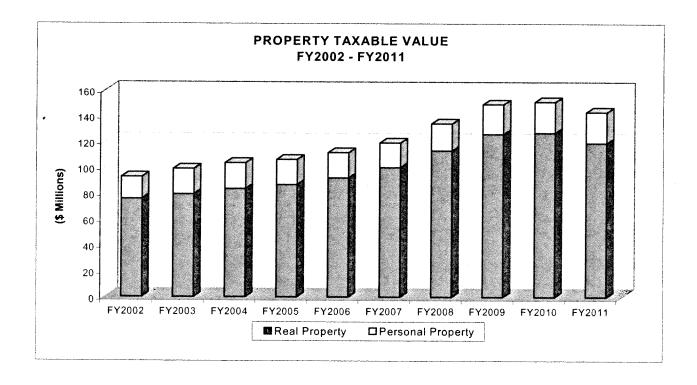

#### **FISCAL YEAR 2011 BUDGET MATTERS**

- 35. ORDINANCE providing for the continuation of appropriations for the support of the City Government pursuant to the requirements of Article VIa, Section 1 of the City Charter; creating the Parking Management Special Revenue Fund and authorizing an appropriation and transfer therefor; authorizing certain transfers; making other provisions related to the subject; containing a repealer and a severability clause
- 36. ORDINANCE related to the Fiscal Affairs of the City; approving the annual budgets of the City of Houston, Texas, for Fiscal Year 2011 including providing for future adjustment to certain fund balances; making various amendments to the proposed budgets; re-designating a cash reserve in the fund balance; authorizing various other transfers; establishing a cost for copies of the budget; making other provisions related to the subject; making certain findings related thereto; providing a repealing clause; providing for severability