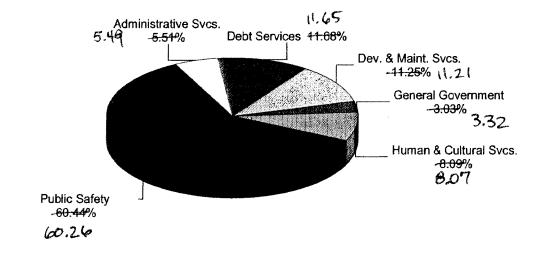

eral Fund Expenditures and other uses make up the largest portion of the City's FY2011 Budget. These expenditures and other uses are funded by revenues and other sources from property and sales taxes, franchise fees, licenses and permits, charge for services, grants, miscellaneous and other sources. (For a detailed explanation, see the General Fund Resources Summary).

FY2011 General Fund expenditures and other uses are allocated among twenty-four (24) departments and five (5) functional areas, the functional areas include Public Safety, Development and Maintenance Services, Human and Cultural Services, Administrative Services, and General Government. The following graph illustrates the allocation of these expenditures and other uses.

# GENERAL FUND EXPENDITURES/OTHER USES FY2011 BUDGET



Total=\$1,890,083,117

#### **OVERVIEW**

60.26

The largest single category of expenditures and other uses in FY2011 is Public Safety with 60.44 percent of the total, followed by Debt Service, Development and Maintenance Services, Human and Cultural Services, Administrative Services and General Government with 41:68, 11:25, 8:09, 5:51 and 3:03 percent, respectively.

11.65 11.21 8.07 5.49 3.32

The General Fund expenditures will continue most current service levels; annualize programs begun in FY2005, and meet federal mandates.

The City will continue to comply with federally mandated regulations resulting from the Americans with Disabilities Act (ADA), rules governing underground storage tanks and the discharge of storm water. The City is subject to increased costs for some contractual