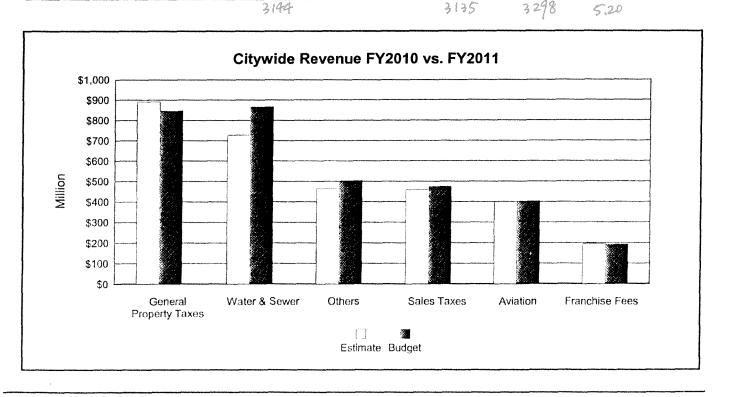

#### **FISCAL YEAR 2011 BUDGET MATTERS**

- 35. ORDINANCE providing for the continuation of appropriations for the support of the City Government pursuant to the requirements of Article VIa, Section 1 of the City Charter; creating the Parking Management Special Revenue Fund and authorizing an appropriation and transfer therefor; authorizing certain transfers; making other provisions related to the subject; containing a repealer and a severability clause
- 36. ORDINANCE related to the Fiscal Affairs of the City; approving the annual budgets of the City of Houston, Texas, for Fiscal Year 2011 including providing for future adjustment to certain fund balances; making various amendments to the proposed budgets; re-designating a cash reserve in the fund balance; authorizing various other transfers; establishing a cost for copies of the budget; making other provisions related to the subject; making certain findings related thereto; providing a repealing clause; providing for severability