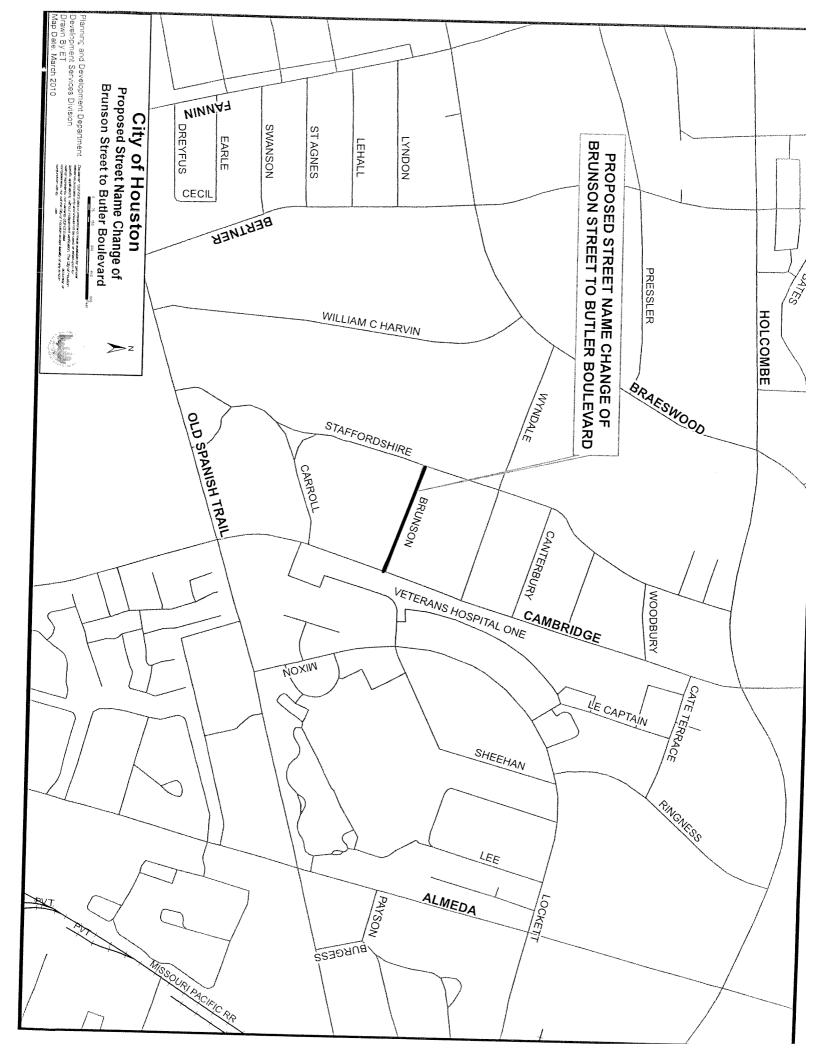

#### **RESOLUTIONS AND ORDINANCES - continued**

- 21. ORDINANCE approving and authorizing amendment to Professional Services Contract between the City of Houston and **ESPA CORPORATION** (Ordinance 2008-0260) for Residential Energy Efficiency Program
- 22. ORDINANCE approving and authorizing first amendment to construction contract between the City of Houston and **TIMES CONSTRUCTION**, **INC** for TC Jester Park **DISTRICT A STARDIG**
- 23. ORDINANCE changing the name of **BRUNSON STREET** to **BUTLER BOULEVARD PVT**<u>DISTRICT D ADAMS</u>
- 24. ORDINANCE to name a private road to **TOWN AND COUNTRY BOULEVARD PVT DISTRICT G PENNINGTON**
- 25. ORDINANCE extending the provisions of **SECTION 28-303 OF THE CODE OF ORDINANCES**, **HOUSTON**, **TEXAS**, to all single-family residential properties within **ASHFORD FORST LAKE SUBDIVISION**, **SECTION 1**, **ASHFORD FOREST SUBDIVISION**, **SECTIONS 3**, **4 REPLAT AND EXTENSION AND 5**, and **ASHFORD SOUTH SUBDIVISION**, **SECTIONS 1 3** to prohibit the parking of vehicles in the front or side yards of such residences **DISTRICT G PENNINGTON**
- 26. ORDINANCE relating to Water Conservation Incentive Program for rent restricted apartment units; containing provisions related to the subject
- 27. ORDINANCE consenting to the addition of 10.258 acres of land to **HARRIS COUNTY MUNICIPAL UTILITY DISTRICT NO. 189**, for inclusion in its district
- 28. ORDINANCE appropriating \$28,379.00 out of Street & Bridge Consolidated Construction Fund for the agreement between the City of Houston and **TEXAS DEPARTMENT OF TRANSPORTATION** for the replacement of Farther Point Bridge at Buffalo Bayou (Approved by Ordinance 2007-284) **DISTRICT G PENNINGTON**
- 29. ORDINANCE approving and authorizing Advance Funding Agreement between the City of Houston and **TEXAS DEPARTMENT OF TRANSPORTATION** for Montrose Neighborhood Pedestrian Improvements **DISTRICT D ADAMS**
- 30. ORDINANCE approving and authorizing Reimbursement Agreement between **HOUSTON PIPE LINE COMPANY, L.P.** and the City of Houston relating to the Sabo Road Paving Project from Fuqua to Kingspoint Drive, Houston, Texas **DISTRICT E SULLIVAN**
- 31. ORDINANCE appropriating \$567,152.00 out of Street & Bridge Consolidated Construction Fund No. 4506 and authorizing Public Road At-Grade Crossing Agreement between the City of Houston and **UNION PACIFIC RAILROAD** for Crossing Improvements in conjunction with the West Orem Road Paving Project, providing for replacement of the existing track line with a new crossing surface and warning devices **DISTRICT D ADAMS**
- 32. ORDINANCE appropriating \$32,350.00 out of Street & Bridge Consolidated Construction Fund as an additional appropriation to the Professional Engineering Services Contract between the City of Houston and BARNHART CONSTRUCTORS, INC, dba BARNHART ENGINEERING for East Brays Bayou Bridges at Hermann Park and Tierwester (Approved by Ordinance No. 2005-0888) DISTRICTS C CLUTTERBUCK and D ADAMS