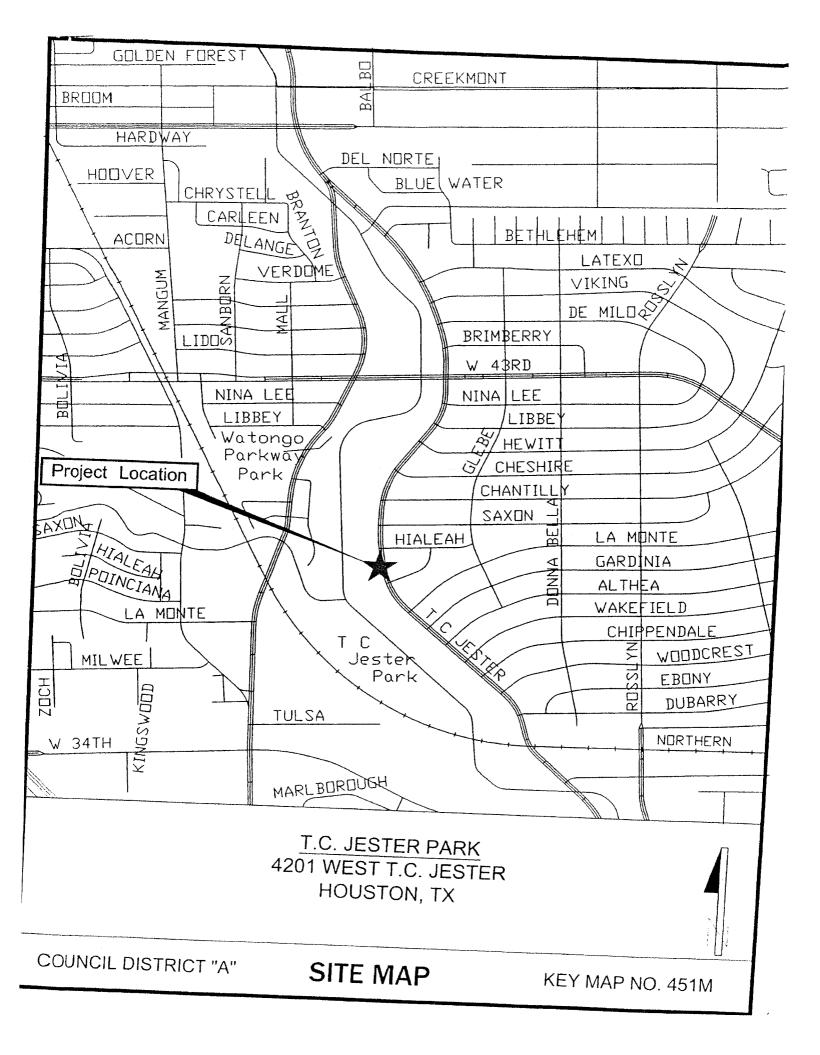

#### **RESOLUTIONS AND ORDINANCES - continued**

- 21. ORDINANCE approving and authorizing amendment to Professional Services Contract between the City of Houston and **ESPA CORPORATION** (Ordinance 2008-0260) for Residential Energy Efficiency Program
- 22. ORDINANCE approving and authorizing first amendment to construction contract between the City of Houston and **TIMES CONSTRUCTION**, **INC** for TC Jester Park **DISTRICT A STARDIG**
- 23. ORDINANCE changing the name of **BRUNSON STREET** to **BUTLER BOULEVARD PVT**<u>DISTRICT D ADAMS</u>
- 24. ORDINANCE to name a private road to **TOWN AND COUNTRY BOULEVARD PVT DISTRICT G PENNINGTON**
- 25. ORDINANCE extending the provisions of **SECTION 28-303 OF THE CODE OF ORDINANCES**, **HOUSTON**, **TEXAS**, to all single-family residential properties within **ASHFORD FORST LAKE SUBDIVISION**, **SECTION 1**, **ASHFORD FOREST SUBDIVISION**, **SECTIONS 3**, **4 REPLAT AND EXTENSION AND 5**, and **ASHFORD SOUTH SUBDIVISION**, **SECTIONS 1 3** to prohibit the parking of vehicles in the front or side yards of such residences **DISTRICT G PENNINGTON**
- 26. ORDINANCE relating to Water Conservation Incentive Program for rent restricted apartment units; containing provisions related to the subject
- 27. ORDINANCE consenting to the addition of 10.258 acres of land to **HARRIS COUNTY MUNICIPAL UTILITY DISTRICT NO. 189**, for inclusion in its district
- 28. ORDINANCE appropriating \$28,379.00 out of Street & Bridge Consolidated Construction Fund for the agreement between the City of Houston and **TEXAS DEPARTMENT OF TRANSPORTATION** for the replacement of Farther Point Bridge at Buffalo Bayou (Approved by Ordinance 2007-284) **DISTRICT G PENNINGTON**
- 29. ORDINANCE approving and authorizing Advance Funding Agreement between the City of Houston and **TEXAS DEPARTMENT OF TRANSPORTATION** for Montrose Neighborhood Pedestrian Improvements **DISTRICT D ADAMS**
- 30. ORDINANCE approving and authorizing Reimbursement Agreement between **HOUSTON PIPE LINE COMPANY, L.P.** and the City of Houston relating to the Sabo Road Paving Project from Fuqua to Kingspoint Drive, Houston, Texas **DISTRICT E SULLIVAN**
- 31. ORDINANCE appropriating \$567,152.00 out of Street & Bridge Consolidated Construction Fund No. 4506 and authorizing Public Road At-Grade Crossing Agreement between the City of Houston and **UNION PACIFIC RAILROAD** for Crossing Improvements in conjunction with the West Orem Road Paving Project, providing for replacement of the existing track line with a new crossing surface and warning devices **DISTRICT D ADAMS**
- 32. ORDINANCE appropriating \$32,350.00 out of Street & Bridge Consolidated Construction Fund as an additional appropriation to the Professional Engineering Services Contract between the City of Houston and BARNHART CONSTRUCTORS, INC, dba BARNHART ENGINEERING for East Brays Bayou Bridges at Hermann Park and Tierwester (Approved by Ordinance No. 2005-0888) DISTRICTS C CLUTTERBUCK and D ADAMS