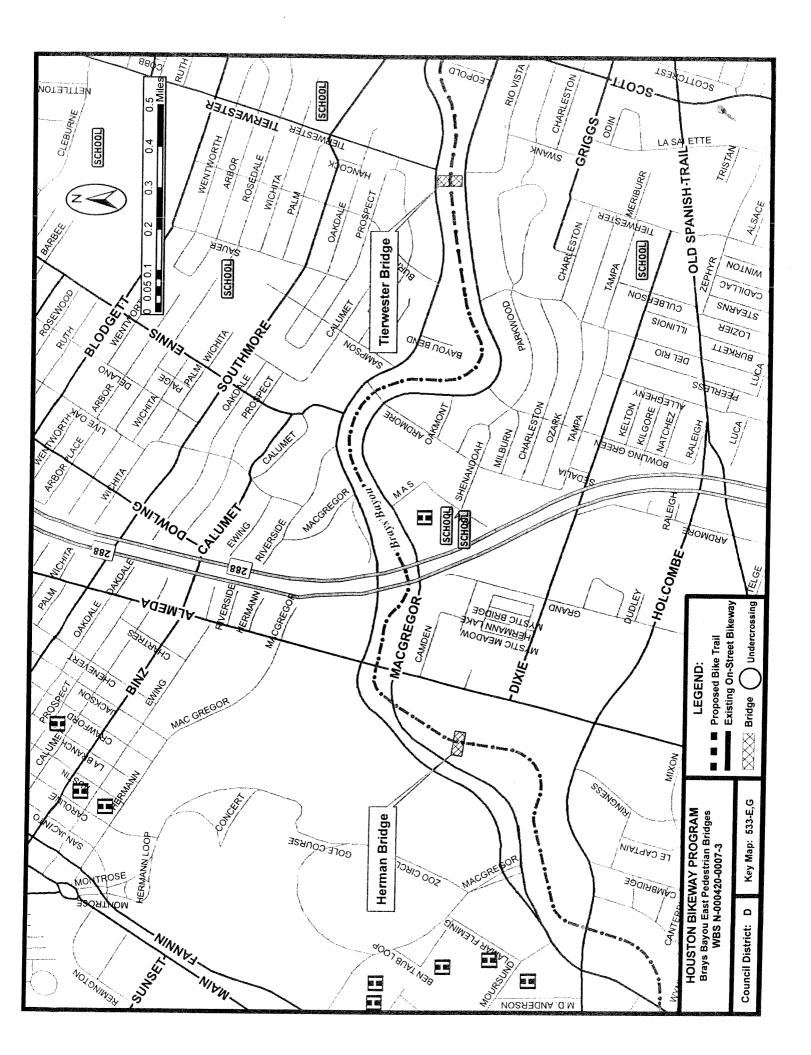

#### **RESOLUTIONS AND ORDINANCES - continued**

- 21. ORDINANCE approving and authorizing amendment to Professional Services Contract between the City of Houston and **ESPA CORPORATION** (Ordinance 2008-0260) for Residential Energy Efficiency Program
- 22. ORDINANCE approving and authorizing first amendment to construction contract between the City of Houston and **TIMES CONSTRUCTION**, **INC** for TC Jester Park **DISTRICT A STARDIG**
- 23. ORDINANCE changing the name of **BRUNSON STREET** to **BUTLER BOULEVARD PVT**<u>DISTRICT D ADAMS</u>
- 24. ORDINANCE to name a private road to **TOWN AND COUNTRY BOULEVARD PVT DISTRICT G PENNINGTON**
- 25. ORDINANCE extending the provisions of **SECTION 28-303 OF THE CODE OF ORDINANCES**, **HOUSTON**, **TEXAS**, to all single-family residential properties within **ASHFORD FORST LAKE SUBDIVISION**, **SECTION 1**, **ASHFORD FOREST SUBDIVISION**, **SECTIONS 3**, **4 REPLAT AND EXTENSION AND 5**, and **ASHFORD SOUTH SUBDIVISION**, **SECTIONS 1 3** to prohibit the parking of vehicles in the front or side yards of such residences **DISTRICT G PENNINGTON**
- 26. ORDINANCE relating to Water Conservation Incentive Program for rent restricted apartment units; containing provisions related to the subject
- 27. ORDINANCE consenting to the addition of 10.258 acres of land to **HARRIS COUNTY MUNICIPAL UTILITY DISTRICT NO. 189**, for inclusion in its district
- 28. ORDINANCE appropriating \$28,379.00 out of Street & Bridge Consolidated Construction Fund for the agreement between the City of Houston and **TEXAS DEPARTMENT OF TRANSPORTATION** for the replacement of Farther Point Bridge at Buffalo Bayou (Approved by Ordinance 2007-284) **DISTRICT G PENNINGTON**
- 29. ORDINANCE approving and authorizing Advance Funding Agreement between the City of Houston and **TEXAS DEPARTMENT OF TRANSPORTATION** for Montrose Neighborhood Pedestrian Improvements **DISTRICT D ADAMS**
- 30. ORDINANCE approving and authorizing Reimbursement Agreement between **HOUSTON PIPE LINE COMPANY, L.P.** and the City of Houston relating to the Sabo Road Paving Project from Fuqua to Kingspoint Drive, Houston, Texas **DISTRICT E SULLIVAN**
- 31. ORDINANCE appropriating \$567,152.00 out of Street & Bridge Consolidated Construction Fund No. 4506 and authorizing Public Road At-Grade Crossing Agreement between the City of Houston and **UNION PACIFIC RAILROAD** for Crossing Improvements in conjunction with the West Orem Road Paving Project, providing for replacement of the existing track line with a new crossing surface and warning devices **DISTRICT D ADAMS**
- 32. ORDINANCE appropriating \$32,350.00 out of Street & Bridge Consolidated Construction Fund as an additional appropriation to the Professional Engineering Services Contract between the City of Houston and BARNHART CONSTRUCTORS, INC, dba BARNHART ENGINEERING for East Brays Bayou Bridges at Hermann Park and Tierwester (Approved by Ordinance No. 2005-0888) DISTRICTS C CLUTTERBUCK and D ADAMS