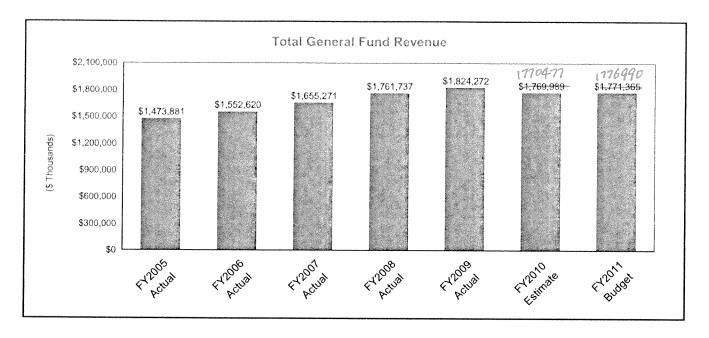

#### **FISCAL YEAR 2011 BUDGET MATTERS**

- 35. ORDINANCE providing for the continuation of appropriations for the support of the City Government pursuant to the requirements of Article VIa, Section 1 of the City Charter; creating the Parking Management Special Revenue Fund and authorizing an appropriation and transfer therefor; authorizing certain transfers; making other provisions related to the subject; containing a repealer and a severability clause
- 36. ORDINANCE related to the Fiscal Affairs of the City; approving the annual budgets of the City of Houston, Texas, for Fiscal Year 2011 including providing for future adjustment to certain fund balances; making various amendments to the proposed budgets; re-designating a cash reserve in the fund balance; authorizing various other transfers; establishing a cost for copies of the budget; making other provisions related to the subject; making certain findings related thereto; providing a repealing clause; providing for severability