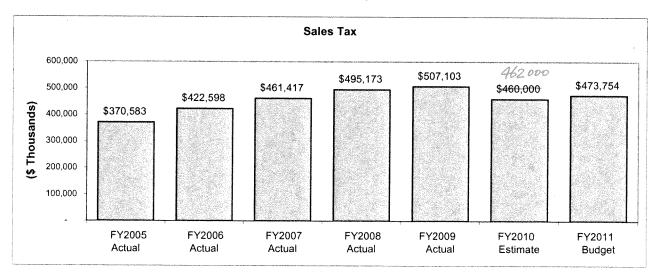

ss space are more volatile than the retail space and were a primary contributor to the drop in FY2010. Business to business sales tax revenues are expected to recover slightly in FY2011, but not as quickly as consumer spending will.

The FY2011 sales tax revenue is estimated at \$473.75 million. The Houston economy will continue to face challenges that could impact this estimate. These challenges include slow growth of the national and international economy, high national public and private debt, international currency and credit issues, Federal Reserve sales of Mortgage Backed Securities consuming private investment, and local economic vulnerability to spikes and drops in petroleum and natural gas prices.

The graph below provides a seven-year comparison of the City's Sales Tax revenue.



#### Solid Waste Hauler Franchise Fees

Solid waste haulers pay fees to compensate the City for the use of City streets. Over 100 solid waste hauler franchises pay 4% of gross revenues from transporting commercial solid and industrial wastes that originate within the City limits. The FY2011 estimate for solid waste hauler franchise fees is \$5.3 million, exclusive of audit recoveries.

#### Licenses and Permits

The Licenses and Permits category includes such items as fire alarm, special fire, and many other permits. The FY2011 revenue is estimated at \$17.21 million, relatively a flat from FY2010.



#### Ambulance Fees

Chapter 4 of the City Code provides for the establishment of, and guidelines for, a citywide ambulance service. The base and variable fee structure, as well as the Fire