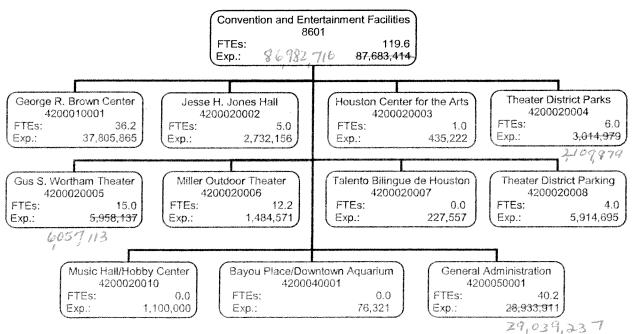

#### **FISCAL YEAR 2011 BUDGET MATTERS**

- 35. ORDINANCE providing for the continuation of appropriations for the support of the City Government pursuant to the requirements of Article VIa, Section 1 of the City Charter; creating the Parking Management Special Revenue Fund and authorizing an appropriation and transfer therefor; authorizing certain transfers; making other provisions related to the subject; containing a repealer and a severability clause
- 36. ORDINANCE related to the Fiscal Affairs of the City; approving the annual budgets of the City of Houston, Texas, for Fiscal Year 2011 including providing for future adjustment to certain fund balances; making various amendments to the proposed budgets; re-designating a cash reserve in the fund balance; authorizing various other transfers; establishing a cost for copies of the budget; making other provisions related to the subject; making certain findings related thereto; providing a repealing clause; providing for severability