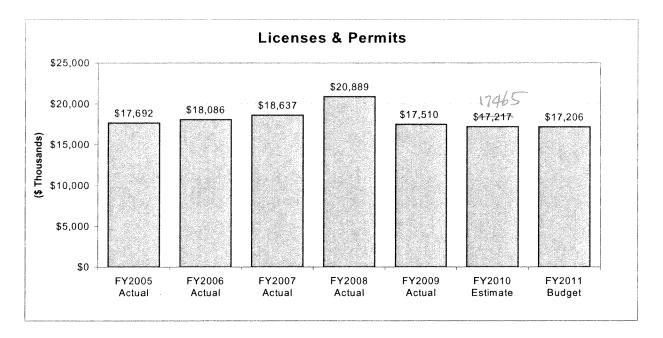

vate investment, and local economic vulnerability to spikes and drops in petroleum and natural gas prices.

The graph below provides a seven-year comparison of the City's Sales Tax revenue.



#### Solid Waste Hauler Franchise Fees

Solid waste haulers pay fees to compensate the City for the use of City streets. Over 100 solid waste hauler franchises pay 4% of gross revenues from transporting commercial solid and industrial wastes that originate within the City limits. The FY2011 estimate for solid waste hauler franchise fees is \$5.3 million, exclusive of audit recoveries.

#### Licenses and Permits

The Licenses and Permits category includes such items as fire alarm, special fire, and many other permits. The FY2011 revenue is estimated at \$17.21 million, relatively a flat from FY2010.



#### Ambulance Fees

Chapter 4 of the City Code provides for the establishment of, and guidelines for, a citywide ambulance service. The base and variable fee structure, as well as the Fire Department, the Finance Department and Administration and Regulatory Affairs Department (ARA) responsibilities are addressed under Section 4.13. ARA has been charged with the billing and collection services resulting from the transport data provided by the Fire Department. ARA has chosen to contract with a private vendor for these services. The City is currently in the second year of a five-year contract renewal with Affiliated Computer Services (ACS) State and Local Solutions, Inc. for billing and collection services. At the end of the five-year term, the City can again opt to renew the contract.

Th