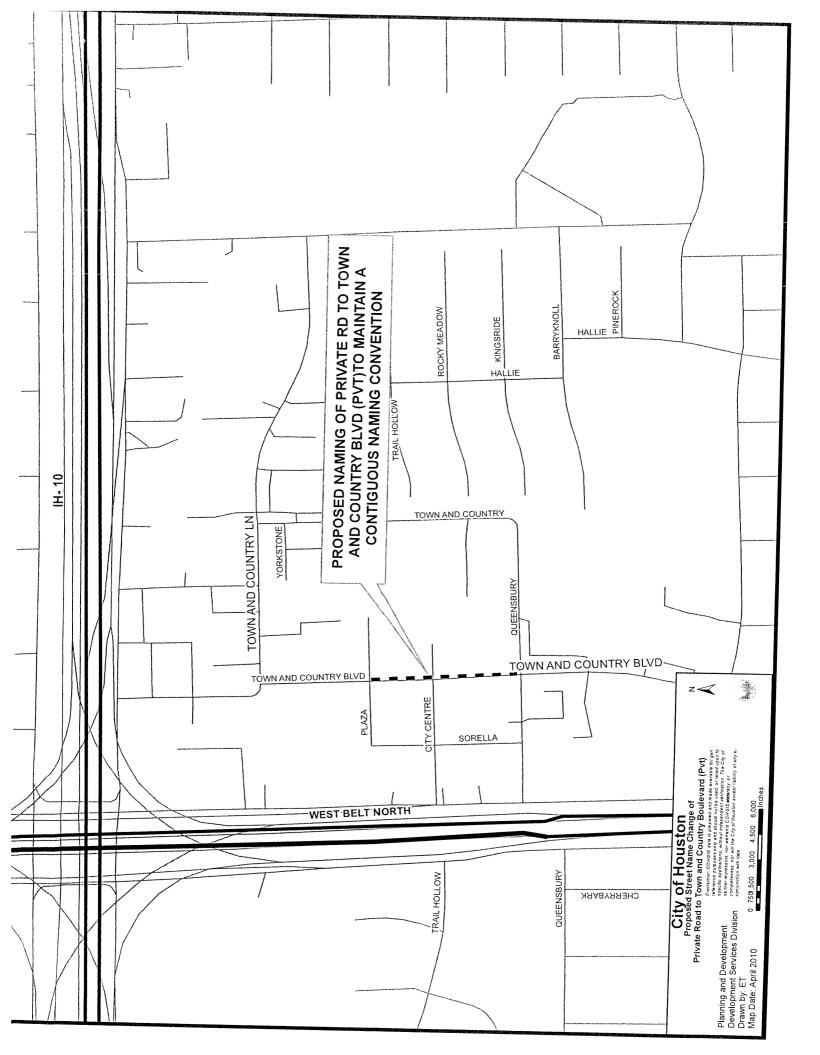

#### **RESOLUTIONS AND ORDINANCES - continued**

- 21. ORDINANCE approving and authorizing amendment to Professional Services Contract between the City of Houston and **ESPA CORPORATION** (Ordinance 2008-0260) for Residential Energy Efficiency Program
- 22. ORDINANCE approving and authorizing first amendment to construction contract between the City of Houston and **TIMES CONSTRUCTION**, **INC** for TC Jester Park **DISTRICT A STARDIG**
- 23. ORDINANCE changing the name of **BRUNSON STREET** to **BUTLER BOULEVARD PVT**<u>DISTRICT D ADAMS</u>
- 24. ORDINANCE to name a private road to **TOWN AND COUNTRY BOULEVARD PVT DISTRICT G PENNINGTON**
- 25. ORDINANCE extending the provisions of **SECTION 28-303 OF THE CODE OF ORDINANCES**, **HOUSTON**, **TEXAS**, to all single-family residential properties within **ASHFORD FORST LAKE SUBDIVISION**, **SECTION 1**, **ASHFORD FOREST SUBDIVISION**, **SECTIONS 3**, **4 REPLAT AND EXTENSION AND 5**, and **ASHFORD SOUTH SUBDIVISION**, **SECTIONS 1 3** to prohibit the parking of vehicles in the front or side yards of such residences **DISTRICT G PENNINGTON**
- 26. ORDINANCE relating to Water Conservation Incentive Program for rent restricted apartment units; containing provisions related to the subject
- 27. ORDINANCE consenting to the addition of 10.258 acres of land to **HARRIS COUNTY MUNICIPAL UTILITY DISTRICT NO. 189**, for inclusion in its district
- 28. ORDINANCE appropriating \$28,379.00 out of Street & Bridge Consolidated Construction Fund for the agreement between the City of Houston and **TEXAS DEPARTMENT OF TRANSPORTATION** for the replacement of Farther Point Bridge at Buffalo Bayou (Approved by Ordinance 2007-284) **DISTRICT G PENNINGTON**
- 29. ORDINANCE approving and authorizing Advance Funding Agreement between the City of Houston and **TEXAS DEPARTMENT OF TRANSPORTATION** for Montrose Neighborhood Pedestrian Improvements **DISTRICT D ADAMS**
- 30. ORDINANCE approving and authorizing Reimbursement Agreement between **HOUSTON PIPE LINE COMPANY, L.P.** and the City of Houston relating to the Sabo Road Paving Project from Fuqua to Kingspoint Drive, Houston, Texas **DISTRICT E SULLIVAN**
- 31. ORDINANCE appropriating \$567,152.00 out of Street & Bridge Consolidated Construction Fund No. 4506 and authorizing Public Road At-Grade Crossing Agreement between the City of Houston and **UNION PACIFIC RAILROAD** for Crossing Improvements in conjunction with the West Orem Road Paving Project, providing for replacement of the existing track line with a new crossing surface and warning devices **DISTRICT D ADAMS**
- 32. ORDINANCE appropriating \$32,350.00 out of Street & Bridge Consolidated Construction Fund as an additional appropriation to the Professional Engineering Services Contract between the City of Houston and BARNHART CONSTRUCTORS, INC, dba BARNHART ENGINEERING for East Brays Bayou Bridges at Hermann Park and Tierwester (Approved by Ordinance No. 2005-0888) DISTRICTS C CLUTTERBUCK and D ADAMS