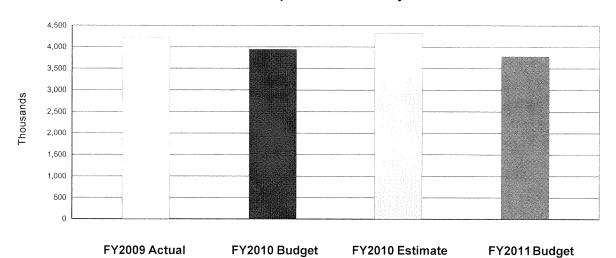

|                    |
| Significant Budget                        | o Funding to assist Auto Dealers in investiga                                         | ating non-consent tow | ing complaints.          |                    |                    |
| Changes<br>and                            | o The FY2011 Budget provides funding for 3 (\$2,795).                                 | 3% HOPE increase (\$5 | 5,486) and 1.25% Pay     | / for Performand   | ce increase        |

# Auto Dealers Fund Police Department Expenditure Summary

 Revenue includes \$1,686,137 anticipated from rate increases in Auto Dealers licenses, wrecker licenses and permits, and administrative fee for non-consent towing. The rate increases are necessary to cover increased

Highlights

operating costs.



#### **Business Area Group Summary**

Fund Name

Auto Dealers Fund

Business Area Name

Police Department

Fund No./Bus Area No.

| Performance                | FY2009 Act      | ual       | FY2010 Estimate FY2011 Budget |           |                       | udget      |
|----------------------------|-----------------|-----------|-------------------------------|-----------|-----------------------|------------|
| Measures                   | Activities FTEs | Costs \$  | Activities FTEs               |           | Activities FTEs Costs |            |
|                            |                 |           |                               |           |                       | <u> </u>   |
| Licenses Issued            | 9,143           |           | 12,100                        |