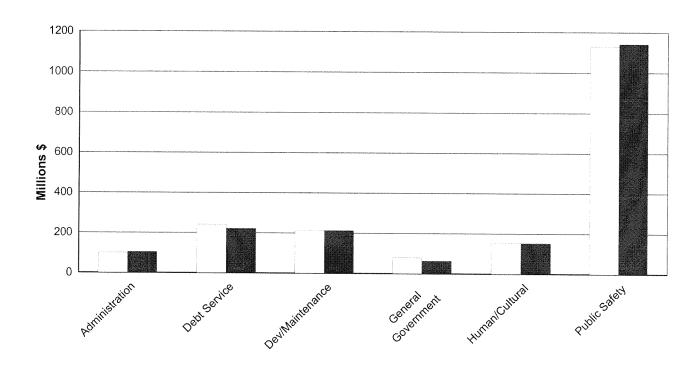

1.21 8.07 5.49 3.32

The General Fund expenditures will continue most current service levels; annualize programs begun in FY2005, and meet federal mandates.

The City will continue to comply with federally mandated regulations resulting from the Americans with Disabilities Act (ADA), rules governing underground storage tanks and the discharge of storm water. The City is subject to increased costs for some contractual services, garbage disposal services, as well as increase for Fire staffing, health benefits and classified compensation.

The following graph compares the FY2010 Estimate and FY2011 Budget by functional category. Please refer to the tables at the end of this section for comparisons among departments.

# General Fund Expenditures/Other Uses FY2010 Estimate vs. FY2011 Budget





The FY2010 Estimate for General Fund expenditures/other uses totals \$1,912.6 million with the FY2011 Budget decreasing by \$16.9 million to \$1,895.7 million.

The following section provides highlights of FY2011 General Fund expenditures/other uses by functional category and department.

| Commitment Description                                                                   | FY2009<br>Actual     | FY2010<br>Current Budget | FY2010<br>Estimate             | FY2011<br>Budget           |
|------------------------------------------------------------------------------------------|----------------------|--------------------------|--------------------------------|----------------------------|
| 500010 Salary Base Pay - Civilian                                                        | 256,9