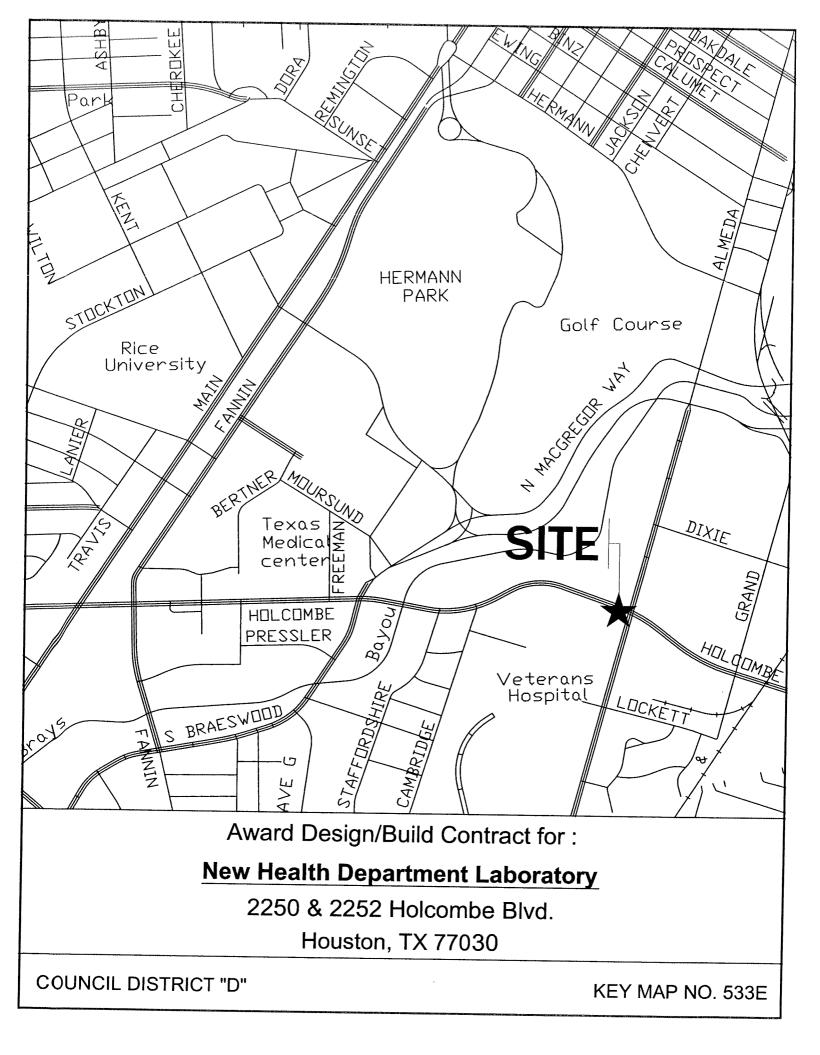

TAGGED BY COUNCIL MEMBER JONES

This was Item 19 on Agenda of June 9, 2010

- 40. ORDINANCE appropriating \$10,046,947.00 out of Miscellaneous Capital Projects/Acquisitions CP Series E Fund; awarding Design/Build Contract to GILBANE BUILDING COMPANY for New Health Department Laboratory; providing funding for Environmental Consulting Services, Civic Art Program, and contingencies relating to design and construction of facilities financed by Miscellaneous Capital Projects/Acquisitions CP Series E Fund DISTRICT D ADAMS TAGGED BY COUNCIL MEMBER JONES

  This was Item 24 on Agenda of June 9, 2010
- 41. ORDINANCE appropriating \$107,596.67 out of Solid Waste Consolidated Construction Fund as an additional appropriation for contract between the City of Houston and SPRING EQUIPMENT COMPANY, INC for Concrete Repair Services for Various Departments DISTRICTS H GONZALEZ and I RODRIGUEZ TAGGED BY COUNCIL MEMBER JONES