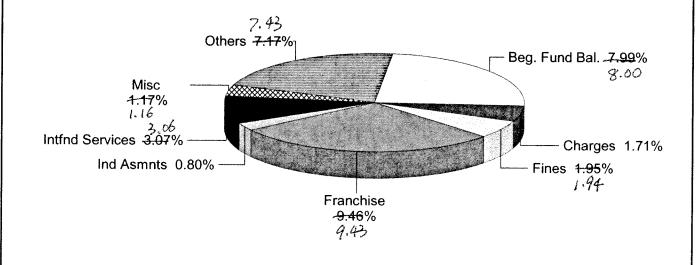

#### **FISCAL YEAR 2011 BUDGET MATTERS**

- 35. ORDINANCE providing for the continuation of appropriations for the support of the City Government pursuant to the requirements of Article VIa, Section 1 of the City Charter; creating the Parking Management Special Revenue Fund and authorizing an appropriation and transfer therefor; authorizing certain transfers; making other provisions related to the subject; containing a repealer and a severability clause
- 36. ORDINANCE related to the Fiscal Affairs of the City; approving the annual budgets of the City of Houston, Texas, for Fiscal Year 2011 including providing for future adjustment to certain fund balances; making various amendments to the proposed budgets; re-designating a cash reserve in the fund balance; authorizing various other transfers; establishing a cost for copies of the budget; making other provisions related to the subject; making certain findings related thereto; providing a repealing clause; providing for severability