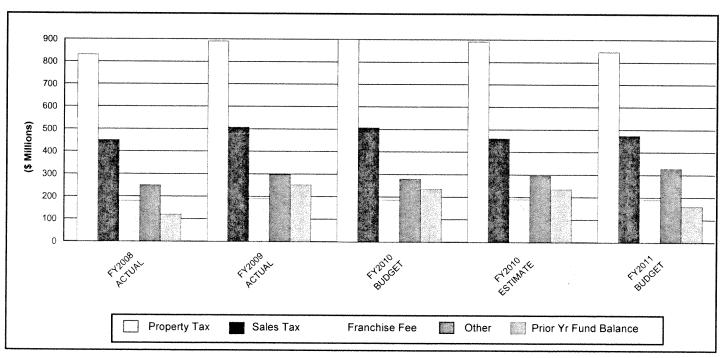

#### **FISCAL YEAR 2011 BUDGET MATTERS**

- 35. ORDINANCE providing for the continuation of appropriations for the support of the City Government pursuant to the requirements of Article VIa, Section 1 of the City Charter; creating the Parking Management Special Revenue Fund and authorizing an appropriation and transfer therefor; authorizing certain transfers; making other provisions related to the subject; containing a repealer and a severability clause
- 36. ORDINANCE related to the Fiscal Affairs of the City; approving the annual budgets of the City of Houston, Texas, for Fiscal Year 2011 including providing for future adjustment to certain fund balances; making various amendments to the proposed budgets; re-designating a cash reserve in the fund balance; authorizing various other transfers; establishing a cost for copies of the budget; making other provisions related to the subject; making certain findings related thereto; providing a repealing clause; providing for severability