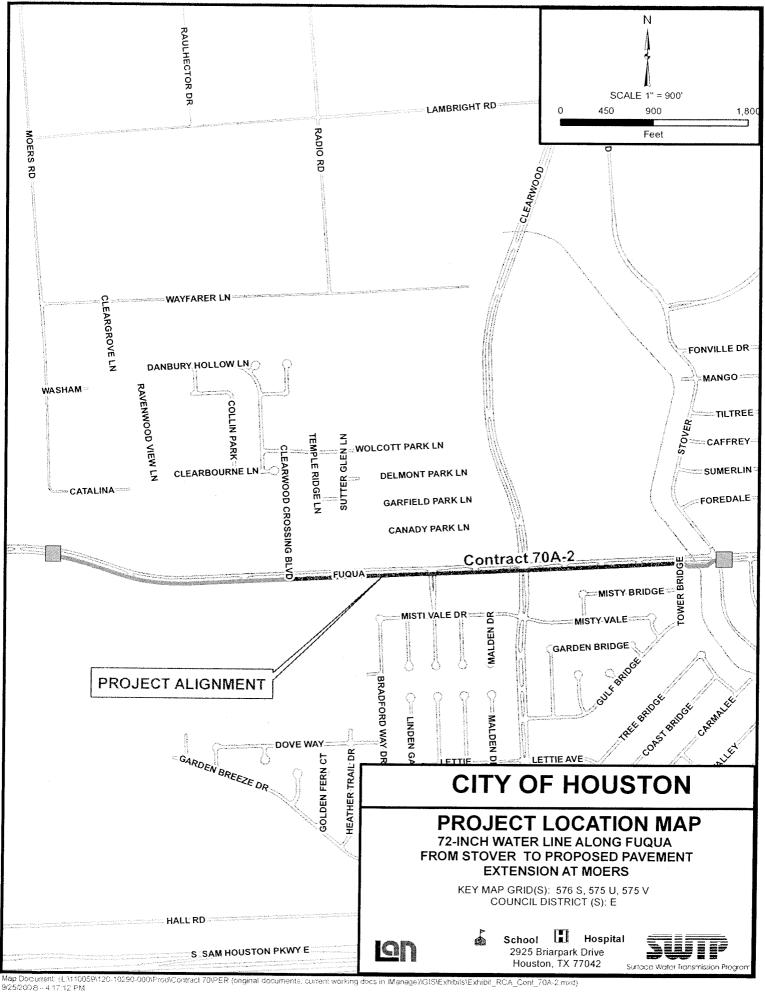

#### **RESOLUTIONS AND ORDINANCES - continued**

- 33. ORDINANCE appropriating \$1,558,833.00 out of Metro Projects Construction Fund awarding construction contract to **RELIABLE SIGNAL & LIGHTING SOLUTIONS**, **LLC**, for Antoine Drive and Hempstead Road Traffic Signal Communications Deployment & Integration; setting a deadline for the bidder's execution of the contract and delivery of all bonds, insurance and other required contract documents to the City; holding the bidder in default if it fails to meet the deadlines; providing funding for contingencies, project management and construction management relating to construction of facilities financed by the Metro Projects Construction Fund **DISTRICTS A STARDIG; B JOHNSON and H GONZALEZ**
- 34. ORDINANCE appropriating \$10,471,017.00 out of Water & Sewer System Consolidated Construction Fund, \$1,505,332.00 out of Street & Bridge Consolidated Construction Fund, and \$1,492,651.00 from the Water & Sewer Contributed Capital Fund, awarding contract to **TEXAS STERLING CONSTRUCTION CO.** for 72" Waterline along Fuqua from Stover Street to proposed Moers Road; setting a deadline for the bidder's execution of the contract and delivery of all bonds, insurance, and other required contract documents to the City; holding the bidder in default if it fails to meet the deadlines; providing funding for engineering testing, project management, construction management, and contingencies relating to construction of facilities financed by the Water & Sewer System Consolidated Construction Fund, the Street & Bridge Consolidated Construction Fund and the Water & Sewer Contributed Capital Fund **DISTRICTS A STARDIG**; **C CLUTTERBUCK**; **E SULLIVAN and F HOANG**