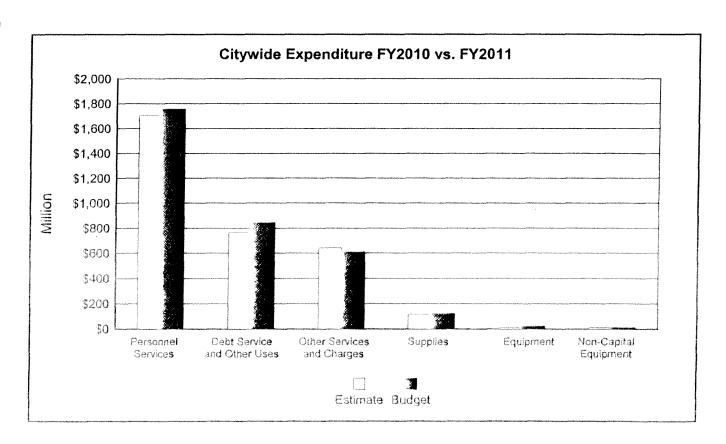

#### **FISCAL YEAR 2011 BUDGET MATTERS**

- 35. ORDINANCE providing for the continuation of appropriations for the support of the City Government pursuant to the requirements of Article VIa, Section 1 of the City Charter; creating the Parking Management Special Revenue Fund and authorizing an appropriation and transfer therefor; authorizing certain transfers; making other provisions related to the subject; containing a repealer and a severability clause
- 36. ORDINANCE related to the Fiscal Affairs of the City; approving the annual budgets of the City of Houston, Texas, for Fiscal Year 2011 including providing for future adjustment to certain fund balances; making various amendments to the proposed budgets; re-designating a cash reserve in the fund balance; authorizing various other transfers; establishing a cost for copies of the budget; making other provisions related to the subject; making certain findings related thereto; providing a repealing clause; providing for severability