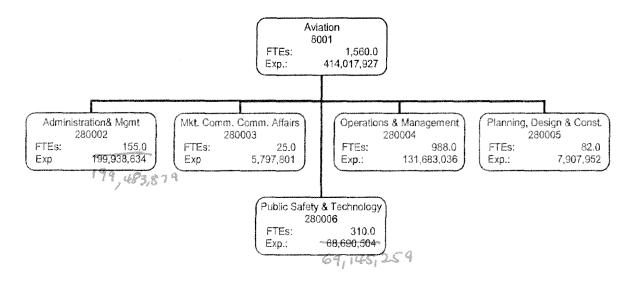

#### **FISCAL YEAR 2011 BUDGET MATTERS**

- 35. ORDINANCE providing for the continuation of appropriations for the support of the City Government pursuant to the requirements of Article VIa, Section 1 of the City Charter; creating the Parking Management Special Revenue Fund and authorizing an appropriation and transfer therefor; authorizing certain transfers; making other provisions related to the subject; containing a repealer and a severability clause
- 36. ORDINANCE related to the Fiscal Affairs of the City; approving the annual budgets of the City of Houston, Texas, for Fiscal Year 2011 including providing for future adjustment to certain fund balances; making various amendments to the proposed budgets; re-designating a cash reserve in the fund balance; authorizing various other transfers; establishing a cost for copies of the budget; making other provisions related to the subject; making certain findings related thereto; providing a repealing clause; providing for severability