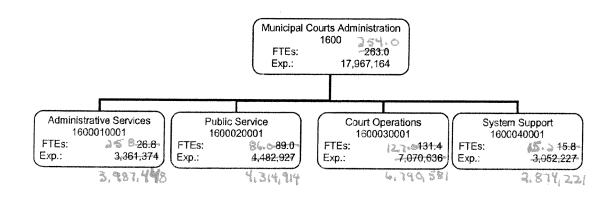

#### **FISCAL YEAR 2011 BUDGET MATTERS**

- 35. ORDINANCE providing for the continuation of appropriations for the support of the City Government pursuant to the requirements of Article VIa, Section 1 of the City Charter; creating the Parking Management Special Revenue Fund and authorizing an appropriation and transfer therefor; authorizing certain transfers; making other provisions related to the subject; containing a repealer and a severability clause
- 36. ORDINANCE related to the Fiscal Affairs of the City; approving the annual budgets of the City of Houston, Texas, for Fiscal Year 2011 including providing for future adjustment to certain fund balances; making various amendments to the proposed budgets; re-designating a cash reserve in the fund balance; authorizing various other transfers; establishing a cost for copies of the budget; making other provisions related to the subject; making certain findings related thereto; providing a repealing clause; providing for severability