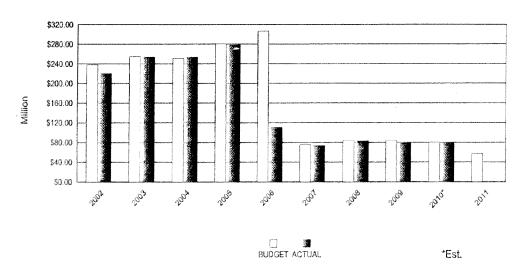

| 0.0              | 0.0                      | 0.0                | 0.0              |  |  |  |  |
| Significant<br>Budget<br>Changes<br>and<br>Highlights | o Metro Transit Program \$720,000. o Includes Management Initiative Savings in the amount of \$22,000,000. o Includes fee increases in the amount of \$15,000,000 to reflect increases in costs of services delivered. o Health Benefits for civilian retirees \$17,563,694. o Limited Purpose Annexation Sales Tax payments \$28,954,000. o Contingency funding of \$3,726,000 for unplanned expenditures in other General Fund Departments. |                  |                          |                    |                  |  |  |  |  |

# General Government Current Budget vs Actual Expenditures



# **Business Area Revenue Summary**

**Fund Name** 

**General Fund** 

Business Area Name

**General Government** :

Fund No./Bus Area No. : 1000 / 9900

| Commit<br>Item | Description                              | FY2010<br>Current Budget | FY2010<br>Estimate | FY2011<br>Budget        |
|----------------|------------------------------------------|--------------------------|--------------------|-------------------------|
| 9900010003     |                                          | ourrent baaget           | Lamate             | Dauger                  |
|                | Miscellaneous Franchise Fee              | 1,400,000                | 1,400,000          | 1,565,172               |
| and the second | Intergovernmental Revenue - TIRZ         | 4.214.305                | 3,760,000