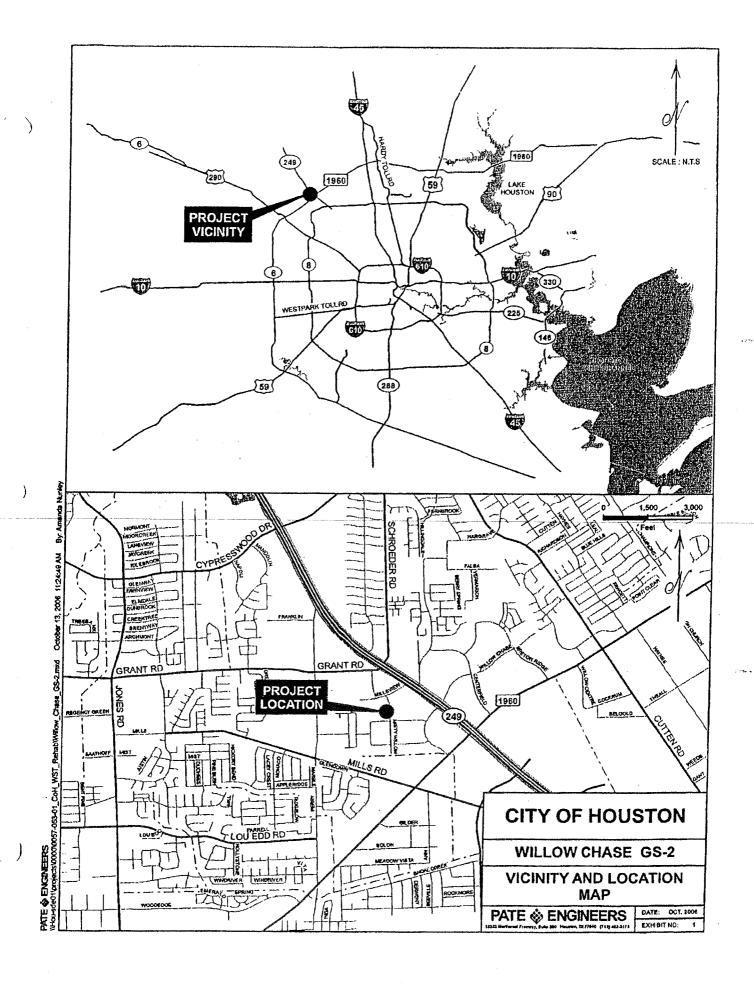

#### **ACCEPT WORK** - NUMBERS 2 through 6

- RECOMMENDATION from Interim Director General Services Department for approval of final contract amount of \$315,932.00 and acceptance of work on contract with GULF COAST LANDSCAPE SERVICES, INC for Robert C. Stuart Park - 3.67% over the original contract amount - <u>DISTRICT I - RODRIGUEZ</u>
- RECOMMENDATION from Director Department of Public Works & Engineering for approval of final contract amount of \$2,554,312.66 and acceptance of work on contract with PM CONSTRUCTION & REHAB, L.P. for Sanitary Sewer Rehabilitation by Sliplining and Pipe Bursting Methods, (4257-90) 2.42% over the original contract amount DISTRICTS B JOHNSON; C CLUTTERBUCK; G PENNINGTON; H GONZALEZ and I RODRIGUEZ
- 4. RECOMMENDATION from Director Department of Public Works & Engineering for approval of final contract amount of \$2,378,867.04 and acceptance of work on contract with PM CONSTRUCTION & REHAB, L.P. for Sanitary Sewer Rehabilitation by Sliplining and Pipe Bursting Methods, (4257-91) 4.61% under the original contract amount <u>DISTRICTS</u> A STARDIG; C CLUTTERBUCK; F HOANG and G PENNINGTON
- 5. RECOMMENDATION from Director Department of Public Works & Engineering for approval of final contract amount of \$2,069,635.25 and acceptance of work on contract with RELIANCE CONSTRUCTION SERVICES, L.P. for Sewer Line Replacement Sims Bayou Utility Conflict Relocation between Almeece/White Heather, Hiram Clark/White Heather and Fuqua/Tiffany 11.32% under the original contract amount DISTRICT D ADAMS
- 6. RECOMMENDATION from Director Department of Public Works & Engineering for approval of final contract amount of \$1,878,660.00 and acceptance of work on contract with BLASTCO TEXAS, INC for Rehabilitation of Ground Storage Tank at Acres Homes and Replacement of Bolted Tank with Concrete Tank at Willowchase Pump Stations 1.30% under the original contract amount DISTRICTS A STARDIG and B JOHNSON