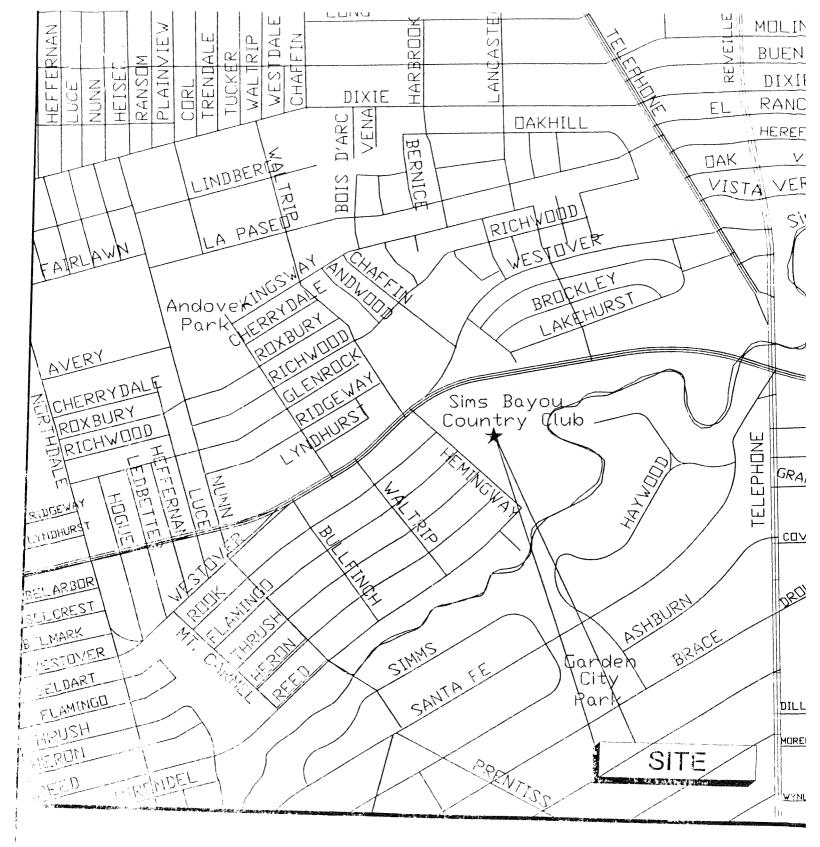

& 4

Fort Bend Co. Pct. 3

Planning & Development

Department (Government Sector)

City of Houston, Planning and Development Department

S

TO: Mayor via City Secretary REQUEST FOR COUNCIL ACTION SUBJECT: Accept Work Page Agenda Item Gulf Coast Landscape Services, Inc. 1 of 1 Robert C. Stuart Park WBS No. F-000716-0002-4 FROM (Department or other point of origin): **Origination Date** Agenda Date OCT 0 6 2010 General Services Department DIRECTOR'S SIGNATURE: Council District affected: tout K. O. Forest R. Christy, Jr., Interim Director 9/21/10 For additional information contact: Date and identification of prior authorizing Jacquelyn L. Nisby Phone: 832-393-8023 Council action: Ordinance No. 2009-1321, December 16, 2009 RECOMMENDATION: Pass a motion approving the final contract amount of \$315,932.00 accept the work, and authorize final payment. Amount and Source of Funding: No Additional Funding Required **Finance Budget: Previous Funding:** \$327,972.00 State - Grant Funded (5010) Texas Parks and Wildlife Department SPECIFIC EXPLANATION: The General Services Department recommends that City Council approve the final contract amount of \$315,932.00 or 3.67% over the original contract amount, accept the work and authorize final payment to Gulf Coast Landscape Services, Inc. for construction services in connection with the Robert C. Stuart Park for the Parks and Recreation Department. PROJECT LOCATION: 7250 Bellfort Avenue (534 V) PROJECT DESCRIPTION: The scope of work included site grading for wetlands restoration, site detention, trails, vehicular access and an aggregate parking lot, prairie grassland plantings and interpretive teaching stations, and an access road for a canoe launch along Sims Bayou. CONTRACT COMPLETION AND COST: The contractor completed the project within 120 days: the original contract time of 100 days plus 20 days approved by Change Orders. The final cost of the project, including Change Orders is \$315,932.00 an increase of \$11,197.00 over the original contract amount. M2L Associates, Inc. was the project design consultant for the project. PREVIOUS CHANGE ORDERS: Change Orders 1-3 removed 7.02 acres of wildflower seeding from the project and planted native grasses; removed tree stumps and limbs; added 8.75 acres of Bermuda grass; added grading to the wetland areas to enhance ponding for the aquatic plants; and removed abandoned overhead wires and transformer from the site. FRC:RAV:JLN:LJ:DE:de c: Marty Stein, Jacquelyn L. Nisby, Mark Ross, Dan Pederson, Calvin Curtis, Morris Scott, Chris Gonzales, Martha Leyva, File