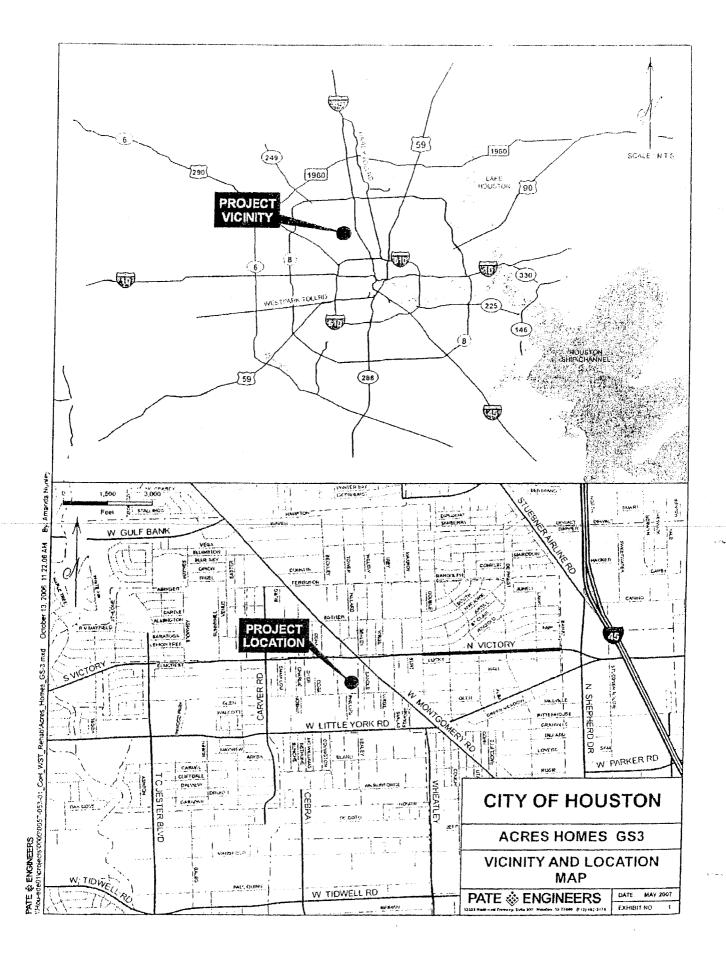

#### **ACCEPT WORK** - NUMBERS 2 through 6

- RECOMMENDATION from Interim Director General Services Department for approval of final contract amount of \$315,932.00 and acceptance of work on contract with GULF COAST LANDSCAPE SERVICES, INC for Robert C. Stuart Park - 3.67% over the original contract amount - <u>DISTRICT I - RODRIGUEZ</u>
- RECOMMENDATION from Director Department of Public Works & Engineering for approval of final contract amount of \$2,554,312.66 and acceptance of work on contract with PM CONSTRUCTION & REHAB, L.P. for Sanitary Sewer Rehabilitation by Sliplining and Pipe Bursting Methods, (4257-90) 2.42% over the original contract amount DISTRICTS B JOHNSON; C CLUTTERBUCK; G PENNINGTON; H GONZALEZ and I RODRIGUEZ
- 4. RECOMMENDATION from Director Department of Public Works & Engineering for approval of final contract amount of \$2,378,867.04 and acceptance of work on contract with PM CONSTRUCTION & REHAB, L.P. for Sanitary Sewer Rehabilitation by Sliplining and Pipe Bursting Methods, (4257-91) 4.61% under the original contract amount <u>DISTRICTS</u> A STARDIG; C CLUTTERBUCK; F HOANG and G PENNINGTON
- 5. RECOMMENDATION from Director Department of Public Works & Engineering for approval of final contract amount of \$2,069,635.25 and acceptance of work on contract with RELIANCE CONSTRUCTION SERVICES, L.P. for Sewer Line Replacement Sims Bayou Utility Conflict Relocation between Almeece/White Heather, Hiram Clark/White Heather and Fuqua/Tiffany 11.32% under the original contract amount DISTRICT D ADAMS
- 6. RECOMMENDATION from Director Department of Public Works & Engineering for approval of final contract amount of \$1,878,660.00 and acceptance of work on contract with BLASTCO TEXAS, INC for Rehabilitation of Ground Storage Tank at Acres Homes and Replacement of Bolted Tank with Concrete Tank at Willowchase Pump Stations 1.30% under the original contract amount DISTRICTS A STARDIG and B JOHNSON