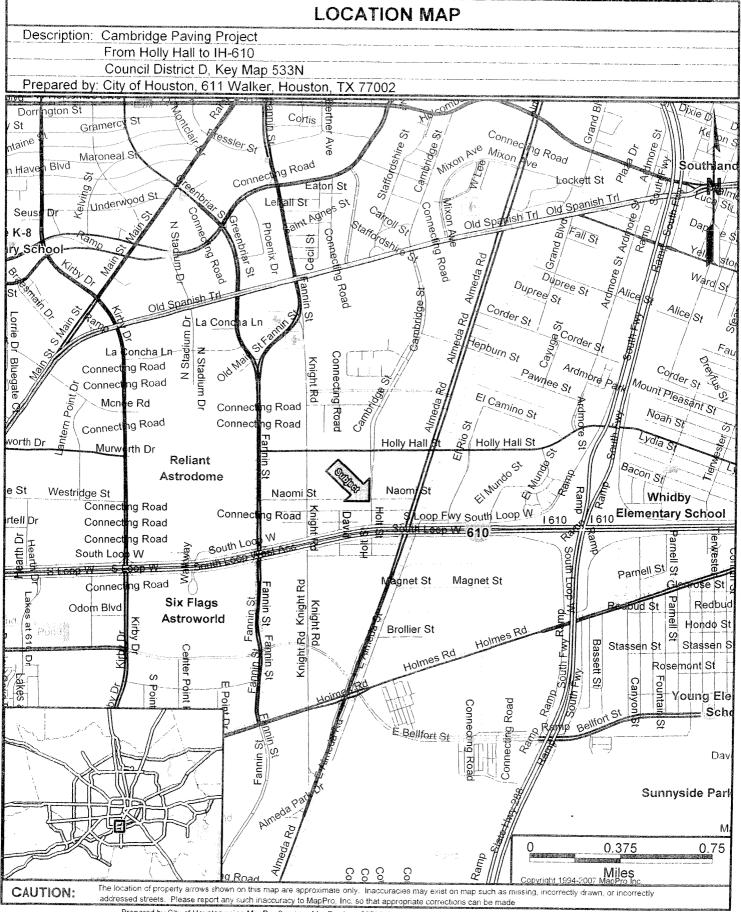

TAGGED BY COUNCIL MEMBER SULLIVAN

This was Item 25 on Agenda of September 29, 2010

40. ORDINANCE finding and determining public convenience and necessity for the acquisition of real property interests for rights-of-way in connection with the public improvement project known as the Cambridge Paving Project (from Holly Hall to IH-610); authorizing the acquisition by donation, purchase, or eminent proceedings of five parcels of land required for street purposes; said parcels to be acquired in Easement Title and situated in the P. W. Rose Survey, A-645, in Harris County, Texas; such property being more specifically situated and located out of Lot 2 Block 8; Lots 1 and 4, Block 16; Lots 1 and 4, Block 17, Knights Main Addition, a subdivision in Houston, Harris County, Texas; providing for the payment of the costs of such acquisitions, including Appraisal Fees, Fees for Title Policies/Services, Recording Fees, Court Costs, and Expert Witness Fees DISTRICT D - ADAMS - TAGGED BY COUNCIL MEMBER JONES