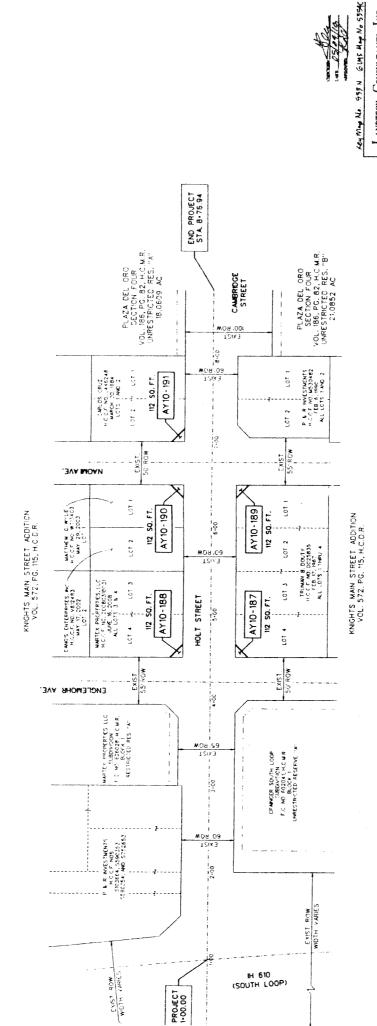

TAGGED BY COUNCIL MEMBER SULLIVAN

This was Item 25 on Agenda of September 29, 2010

40. ORDINANCE finding and determining public convenience and necessity for the acquisition of real property interests for rights-of-way in connection with the public improvement project known as the Cambridge Paving Project (from Holly Hall to IH-610); authorizing the acquisition by donation, purchase, or eminent proceedings of five parcels of land required for street purposes; said parcels to be acquired in Easement Title and situated in the P. W. Rose Survey, A-645, in Harris County, Texas; such property being more specifically situated and located out of Lot 2 Block 8; Lots 1 and 4, Block 16; Lots 1 and 4, Block 17, Knights Main Addition, a subdivision in Houston, Harris County, Texas; providing for the payment of the costs of such acquisitions, including Appraisal Fees, Fees for Title Policies/Services, Recording Fees, Court Costs, and Expert Witness Fees DISTRICT D - ADAMS - TAGGED BY COUNCIL MEMBER JONES

This was Item 26 on Agenda of September 29, 2010

MATTERS TO BE PRESENTED BY COUNCIL MEMBERS - Council Member Bradford first

ALL ORDINANCES ARE TO BE CONSIDERED ON AN EMERGENCY BASIS AND TO BE PASSED ON ONE READING UNLESS OTHERWISE NOTED, ARTICLE VII, SECTION 7, CITY CHARTER