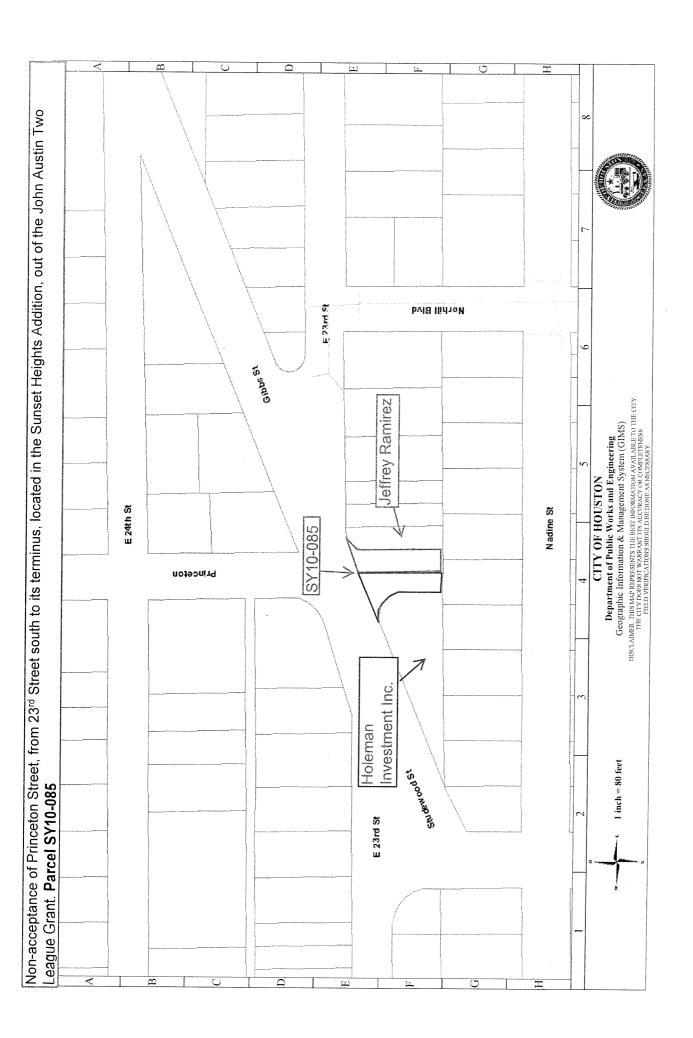

#### **PROPERTY** - NUMBERS 7

7. RECOMMENDATION from Director Department of Public Works & Engineering, on request from Jeffrey and Angelica Ramirez, reviewed and approved by the Joint Referral Committee, that the City decline the acceptance of, reject, and refuse the dedication of Princeton Street, from 23rd Street south to its terminus, located in the Sunset Heights Addition, out of the John Austin Two League Grant, Parcel SY10-085 - **DISTRICT H - GONZALEZ** 