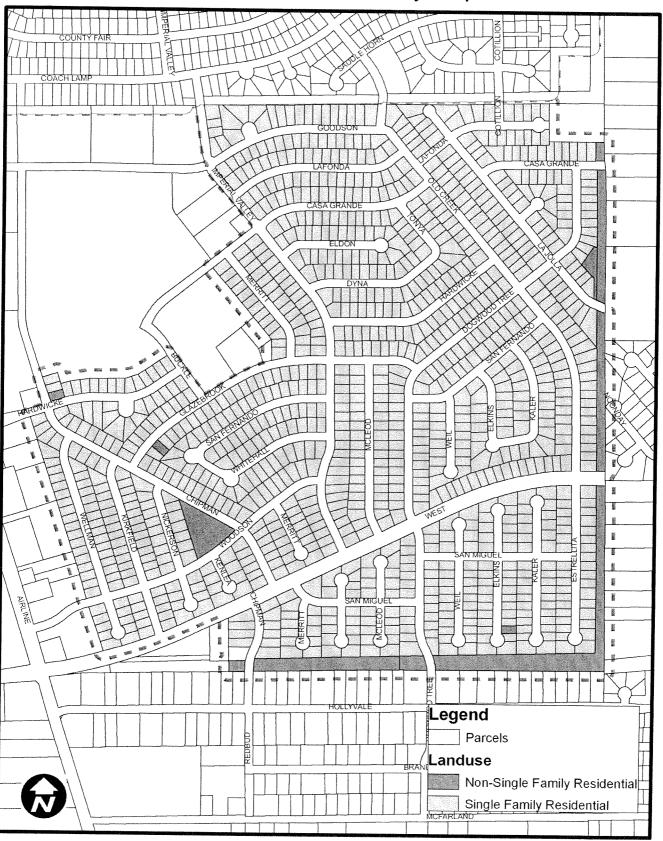

# 2010 MAJOR THOROUGHFARE AND FREEWAY PLAN (Amendments to the 2009 MTFP)

On September 2, 2010 the City of Houston Planning Commission voted to forward its actions to City Council for adoption as the 2010 MTFP. Four amendments, listed below, reflect changes that will require alterations to the 2009 MTFP. The location of each amendment is illustrated on the map included as <u>Attachment 2</u>.

| Amendment Name                                                    | Jurisdiction          | District/Precinct          | Applicant                                                          |
|-------------------------------------------------------------------|-----------------------|----------------------------|--------------------------------------------------------------------|
| Blodgett Street                                                   | City, Harris Co.      | Council Dist. D            | Walter P. Moore & Assoc.<br>(Private)                              |
| Planning Commission APPROVED the deletic Cullen Boulevard interse | on of Blodgett Street | / Wheeler Street conn      | ector from Scott Street through the                                |
| West Greens Road                                                  | ETJ, Harris Co.       | Harris Co. Pct. 4          | Harris County Public Infrastructure Department (Government Sector) |
| Planning Commission APPROVED the reintersection with Bar          |                       | Greens Road from Cu<br>ad. | atten Road to the east side of its                                 |

#### Planning Commission action:

ETJ, Fort Bend

Co.

FM 1464

<u>APPROVED</u> the new alignment of FM 1464 as a major thoroughfare between Clodine-Reddick Road and W. Airport Boulevard and <u>DELETED</u> the old alignment between West Bellfort and the new FM 1464 alignment.