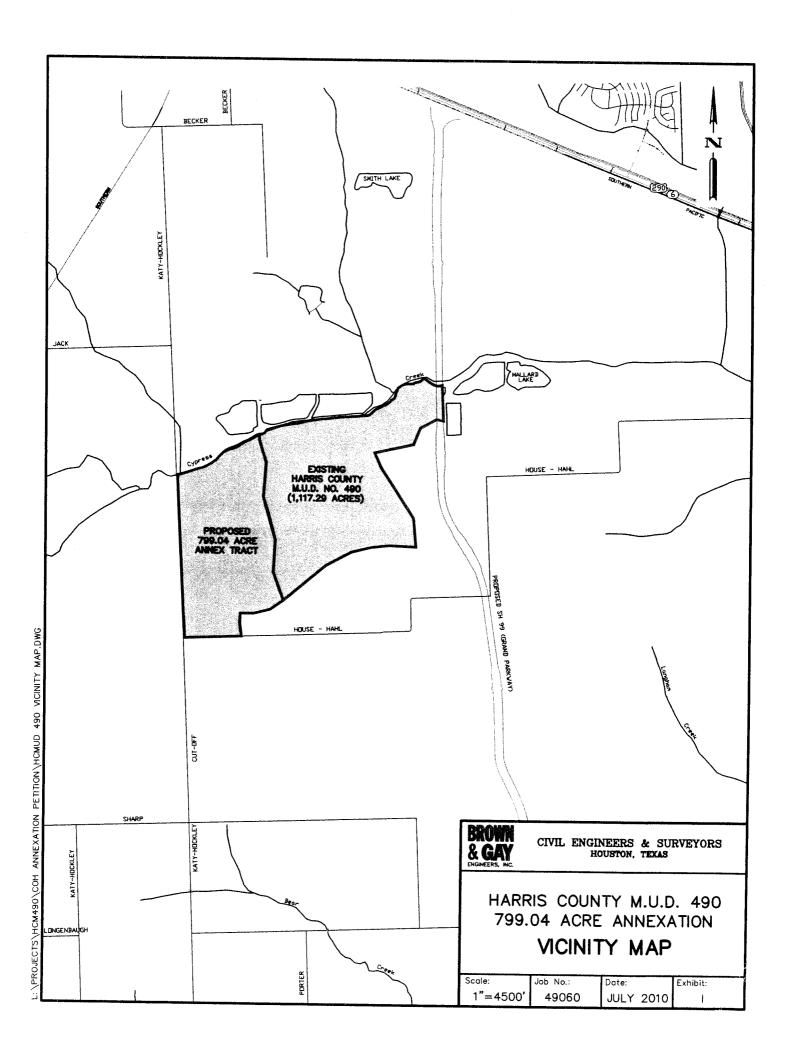

#### **RESOLUTIONS AND ORDINANCES - continued**

- 32. ORDINANCE consenting to the addition of 799.04 acres of land to HARRIS COUNTY MUNICIPAL UTILITY DISTRICT NO. 490, for inclusion in its district
- 33. MUNICIPAL Setting Designation Ordinance prohibiting the use of designated groundwater beneath a tract of land containing 6.7498 acres commonly known as 12534 Memorial Drive, Houston, Texas, and portions of Tallowood and Memorial Drive rights of way, Houston, Harris County, Texas; supporting issuance of a Municipal Setting Designation by the Texas Commission on Environmental Quality **DISTRICT G PENNINGTON**
- 34. ORDINANCE altering maximum prima facie speed limits in certain school zones in the City of Houston; making various findings and containing other provisions relating to the subject; declaring certain conduct to be unlawful and providing a penalty; providing for severability; containing a repealer; containing a savings clause
- 35. ORDINANCE appropriating \$836,228.00 out of Street & Bridge Consolidated Construction Fund awarding construction contract to **ISI CONTRACTING, INC** for Neighborhood Traffic Management Program; setting a deadline for the bidder's execution of the contract and delivery of all bonds, insurance and other required contract documents to the City; holding the bidder in default if it fails to meet the deadlines; providing funding for contingencies, project management, construction management and engineering testing relating to construction of facilities financed by the Street & Bridge Consolidated Construction Fund
- 36. ORDINANCE appropriating \$3,525,972.00 out of Water & Sewer System Consolidated Construction Fund; awarding contract to **PM CONSTRUCTION & REHAB, L.P.** for Sanitary Sewer Rehabilitation by Sliplining and Pipe Bursting Methods; setting a deadline for the bidder's execution of the contract and delivery of all bonds, insurance, and other required contract documents to the City; holding the bidder in default if it fails to meet the deadlines; providing funding for engineering and testing, and contingencies relating to construction of facilities financed by the Water & Sewer System Consolidated Construction Fund
- 37. ORDINANCE appropriating \$1,769,000.00 out of Contribution for Capital Projects Fund, awarding contract to **ROZCO CONTRACTING**, **INC** for North Park Drive Paving from West Lake Houston Parkway to Mills Branch Drive; setting a deadline for the bidder's execution of the contract and delivery of all bonds, insurance, and other required contract documents to the City; holding the bidder in default if it fails to meet the deadlines; providing funding for engineering, testing, CIP Cost Recovery, and contingencies relating to construction of facilities financed by Contribution for Capital Projects Fund **DISTRICT E SULLIVAN**