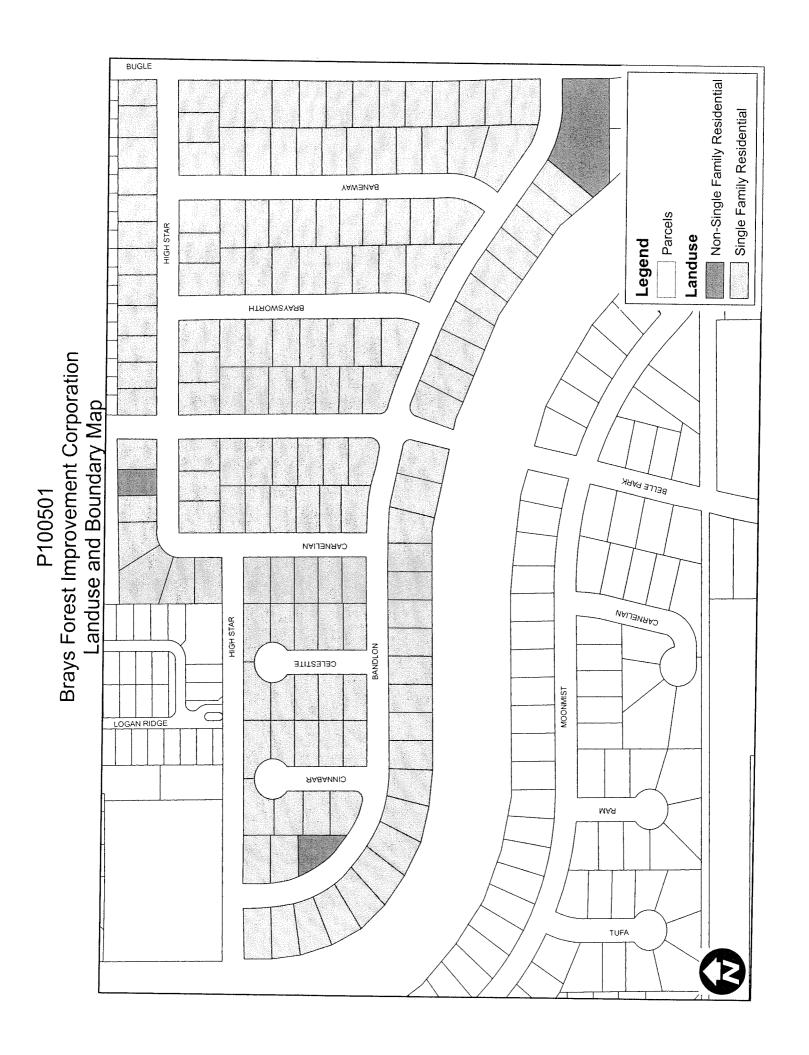

#### **RESOLUTIONS AND ORDINANCES - continued**

- 23. ORDINANCE approving and authorizing fifth amendment to contract among the City of Houston, THE HOUSTON INDEPENDENT SCHOOL DISTRICT and SPARK to provide an additional \$65,000.00 and continue the program for the development of Neighborhood Parks on Public School Grounds under the SPARK Program DISTRICT I RODRIGUEZ
- 24. ORDINANCE approving and authorizing contract between the City of Houston and HILL'S PET NUTRITION, INC for accepting pet food donations for the City's Animal Shelter by the Bureau of Animal Regulation and Care; providing a maximum contract amount 3 Years \$231,000.00 General Fund DISTRICT B JOHNSON
- 25. ORDINANCE extending the provisions of **SECTION 28-303 OF THE CODE OF ORDINANCES**, **HOUSTON**, **TEXAS**, to all single-family residential properties within **OAK FOREST SUBDIVISION**, **SECTION 15** to prohibit the parking of vehicles in the front or side yards of such residences **DISTRICT A STARDIG**
- 26. ORDINANCE extending the provisions of SECTION 28-303 OF THE CODE OF ORDINANCES, HOUSTON, TEXAS, to all single-family residential properties within GREEN RIDGE NORTH SUBDIVISION, SECTIONS 1 8 AND GREEN RIDGE NORTH SUBDIVISION REPLAT OF SECTIONS 4 AND 9 to prohibit the parking of vehicles in the front or side yards of such residences DISTRICT B JOHNSON
- 27. ORDINANCE extending the provisions of **SECTION 28-303 OF THE CODE OF ORDINANCES**, **HOUSTON**, **TEXAS**, to all single-family residential properties within **HEATHER RIDGE VILLAGE SUBDIVISION**, **SECTION 1** to prohibit the parking of vehicles in the front or side yards of such residences **DISTRICT B JOHNSON**
- 28. ORDINANCE extending the provisions of SECTION 28-303 OF THE CODE OF ORDINANCES, HOUSTON, TEXAS, to all single-family residential properties within HIDDEN VALLEY SUBDIVISION, SECTIONS 1 5 AND 7, HIDDEN VALLEY SUBDIVISION, REPLAT OF SECTIONS 2, 6, AND 8, AND HIDDEN VALLEY WEST SUBDIVISION, SECTIONS 1 4 to prohibit the parking of vehicles in the front or side yards of such residences DISTRICT B JOHNSON
- 29. ORDINANCE extending the provisions of **SECTION 28-303 OF THE CODE OF ORDINANCES**, **HOUSTON**, **TEXAS**, to all single-family residential properties within **WESTBROOK ADDITION SUBDIVISION** to prohibit the parking of vehicles in the front or side yards of such residences **DISTRICT D ADAMS**
- 30. ORDINANCE extending the provisions of **SECTION 28-303 OF THE CODE OF ORDINANCES**, **HOUSTON**, **TEXAS**, to all single-family residential properties within **BRAYS FOREST SUBDIVISION**, **SECTION 1** to prohibit the parking of vehicles in the front or side yards of such residences **DISTRICT F HOANG**
- 31. ORDINANCE extending the provisions of **SECTION 28-303 OF THE CODE OF ORDINANCES**, **HOUSTON**, **TEXAS**, to all single-family residential properties within **BRAYS FOREST SUBDIVISION**, **SECTION 3 AND REPLAT OF SECTION 2** to prohibit the parking of vehicles in the front or side yards of such residences **DISTRICT F HOANG**