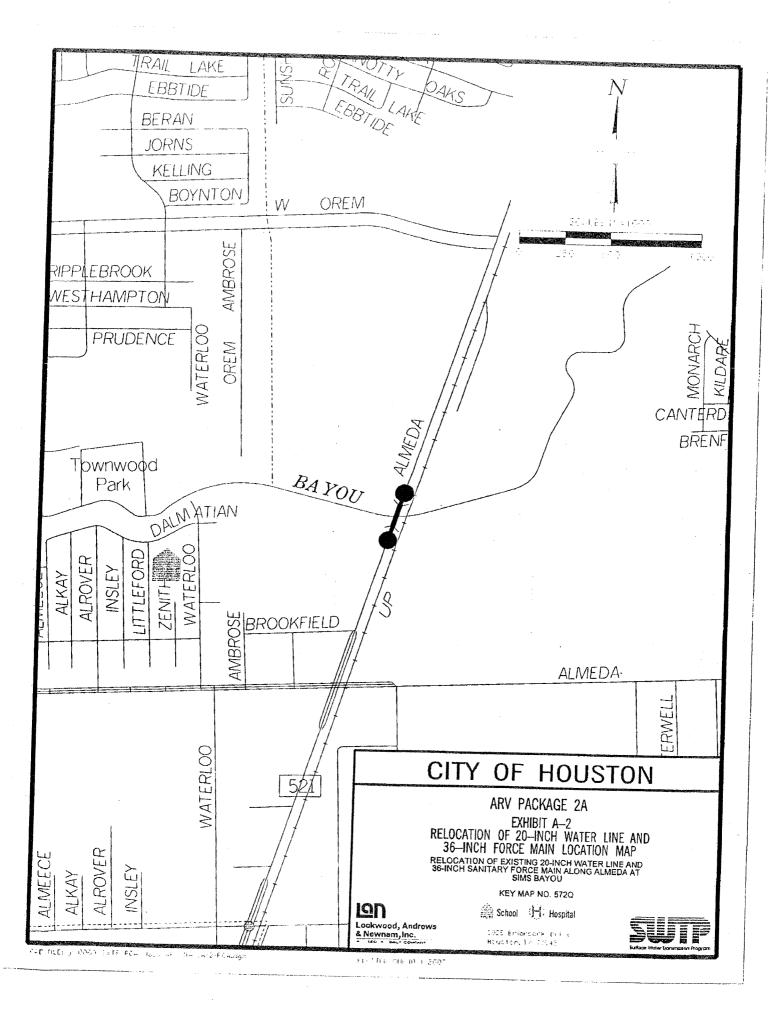

#### **ACCEPT WORK** - NUMBER 4

4. RECOMMENDATION from Director Department of Public Works & Engineering for approval of final contract amount of \$2,977,620.55 and acceptance of work on contract with HUFF & MITCHELL, INC for Rehabilitation of Air Release Valves Package #2A / Relocation of 20-inch Water Line and 36-inch Sanitary Sewer Force Main along Almeda Road (FM521) at Sims Bayou / Condition Assessment of the South 60-inch Water Transmission Line - 19.31% under the original contract amount - DISTRICTS D - ADAMS; E - SULLIVAN and I - RODRIGUEZ