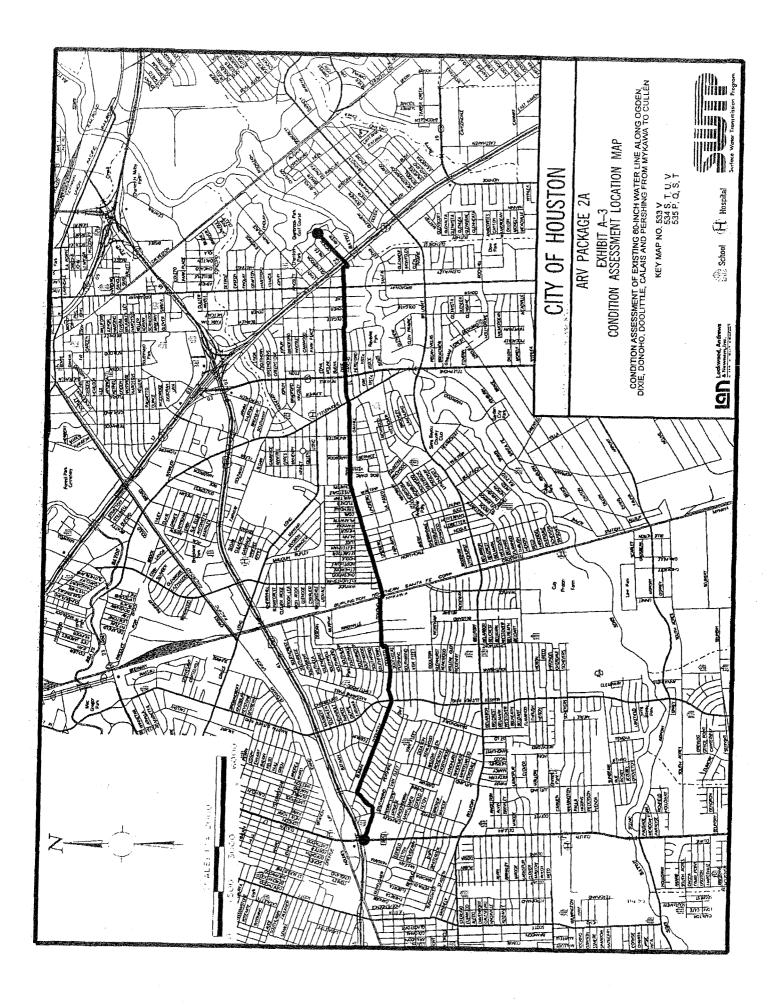

#### **ACCEPT WORK** - NUMBER 4

4. RECOMMENDATION from Director Department of Public Works & Engineering for approval of final contract amount of \$2,977,620.55 and acceptance of work on contract with HUFF & MITCHELL, INC for Rehabilitation of Air Release Valves Package #2A / Relocation of 20-inch Water Line and 36-inch Sanitary Sewer Force Main along Almeda Road (FM521) at Sims Bayou / Condition Assessment of the South 60-inch Water Transmission Line - 19.31% under the original contract amount - DISTRICTS D - ADAMS; E - SULLIVAN and I - RODRIGUEZ