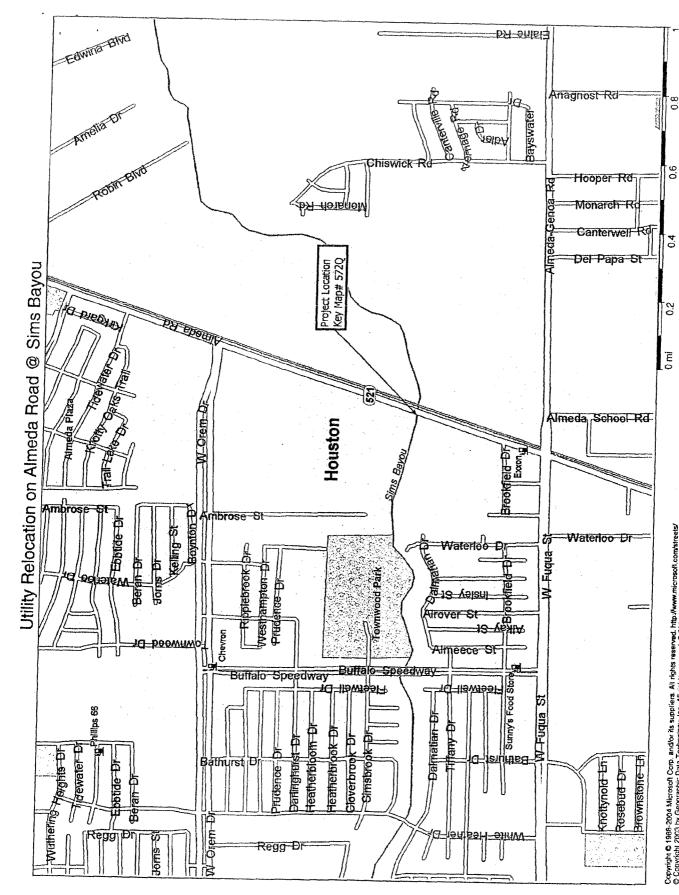

#### **ACCEPT WORK** - NUMBER 4

4. RECOMMENDATION from Director Department of Public Works & Engineering for approval of final contract amount of \$2,977,620.55 and acceptance of work on contract with HUFF & MITCHELL, INC for Rehabilitation of Air Release Valves Package #2A / Relocation of 20-inch Water Line and 36-inch Sanitary Sewer Force Main along Almeda Road (FM521) at Sims Bayou / Condition Assessment of the South 60-inch Water Transmission Line - 19.31% under the original contract amount - DISTRICTS D - ADAMS; E - SULLIVAN and I - RODRIGUEZ