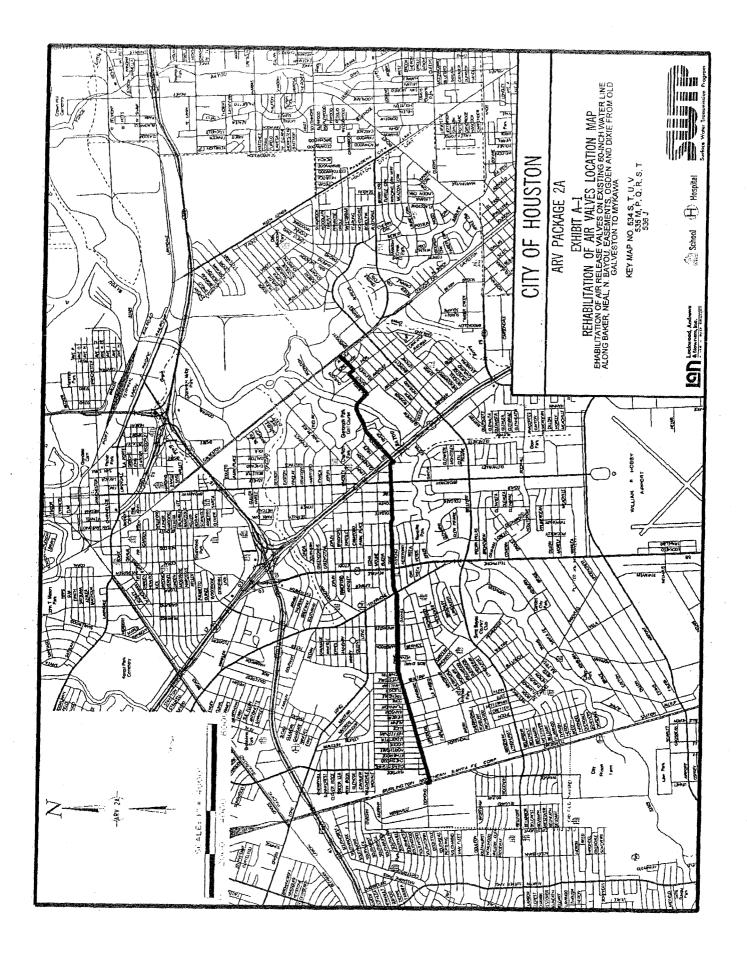

#### **ACCEPT WORK** - NUMBER 4

4. RECOMMENDATION from Director Department of Public Works & Engineering for approval of final contract amount of \$2,977,620.55 and acceptance of work on contract with HUFF & MITCHELL, INC for Rehabilitation of Air Release Valves Package #2A / Relocation of 20-inch Water Line and 36-inch Sanitary Sewer Force Main along Almeda Road (FM521) at Sims Bayou / Condition Assessment of the South 60-inch Water Transmission Line - 19.31% under the original contract amount - DISTRICTS D - ADAMS; E - SULLIVAN and I - RODRIGUEZ