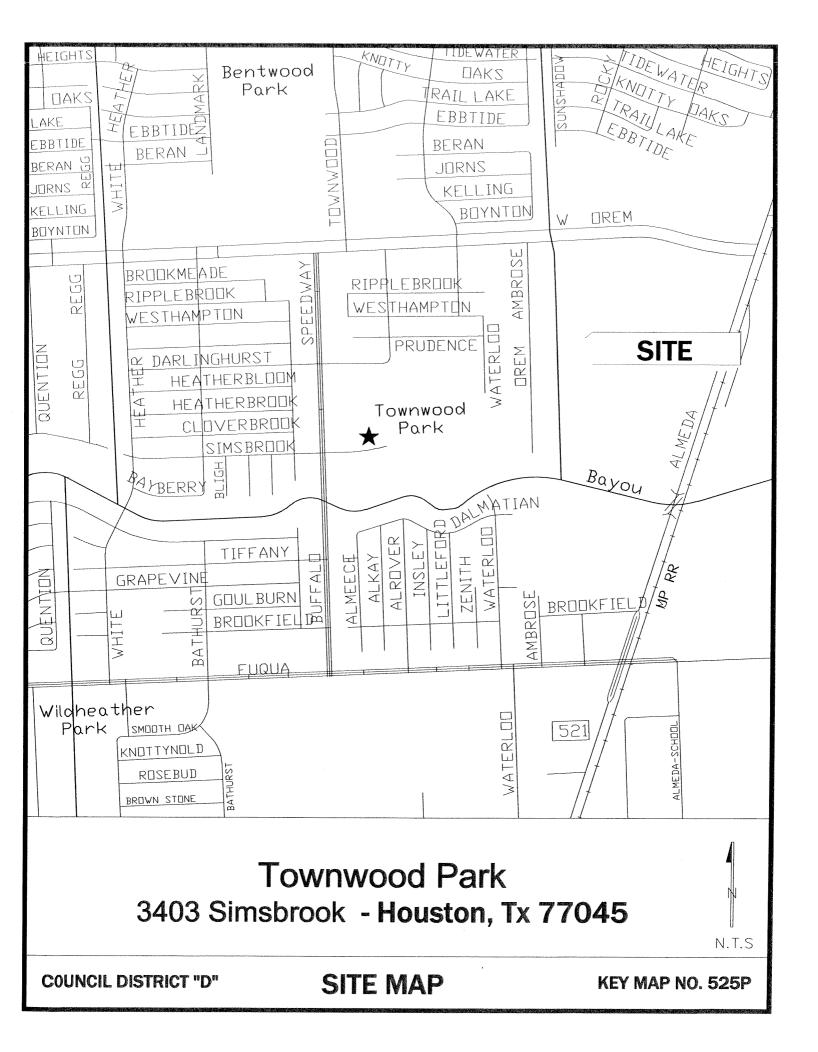

#### **RESOLUTIONS AND ORDINANCES - continued**

- 36. ORDINANCE appropriating \$35,000.00 out of Street & Bridge Consolidated Construction Fund; approving and authorizing Advance Funding Agreement between the City of Houston and **TEXAS DEPARTMENT OF TRANSPORTATION** for Construction of Broadway Street from IH-45 to Airport Boulevard **DISTRICT I RODRIGUEZ**
- 37. ORDINANCE authorizing Ground Lease with **HOUSTON AMATEUR SPORTS PARK LGC, INC**, as tenant, for 87.74 acres being reserve A of the Houston Amateur Sports Park Subdivision
- 38. ORDINANCE amending Ordinance No. 2009-570 (passed by City Council on June 17, 2009) to increase the maximum contract amount for contract between the City of Houston and **ROGERS**, **MORRIS & GROVER**, **L.L.P.** (successor in interest to Feldman & Rogers, L.L.P.) for Legal Services including appeal of Civil Action No. H-06-2650; George Rodriguez v. City of Houston, et al.; in the United States District Court for the Southern District of Texas, Houston Division \$75,000.00 Property and Casualty Fund
- 39. ORDINANCE appropriating \$400,000.00 out of Street & Bridge Consolidated Construction Fund and approving and authorizing Professional Engineering Services Contract between the City of Houston and **DAB ENGINEERING AND TESTING**, **LLC** for the Safe Sidewalk Program **DISTRICT D ADAMS**
- 40. ORDINANCE appropriating \$760,127.50 out of Parks Consolidated Construction Fund; awarding construction contract to THE GONZALEZ GROUP, LP for Townwood Park; setting a deadline for the proposer's execution of the contract and delivery of all bonds, insurance and other required contract documents to the City; holding the proposer in default if it fails to meet the deadlines; providing funding for engineering and testing services, construction management, Civic Art Program and contingencies relating to construction of facilities financed by the Parks Consolidated Construction Fund, Texas Parks and Wildlife Department Fund and Federal Government-Grants Fund \$834,127.50 Grant Funds DISTRICT D ADAMS
- 41. ORDINANCE No. 2010-0875 passed first reading November 9, 2010
  ORDINANCE granting to **TEXAS WATER MANAGEMENT**, **L.L.C.**, **A Texas Limited Liability Corporation**, the right, privilege and franchise to collect, haul and transport solid waste and industrial waste from commercial properties located within the City of Houston, Texas, pursuant to Chapter 39, Code of Ordinances, Houston, Texas; providing for related terms and conditions **SECOND READING**