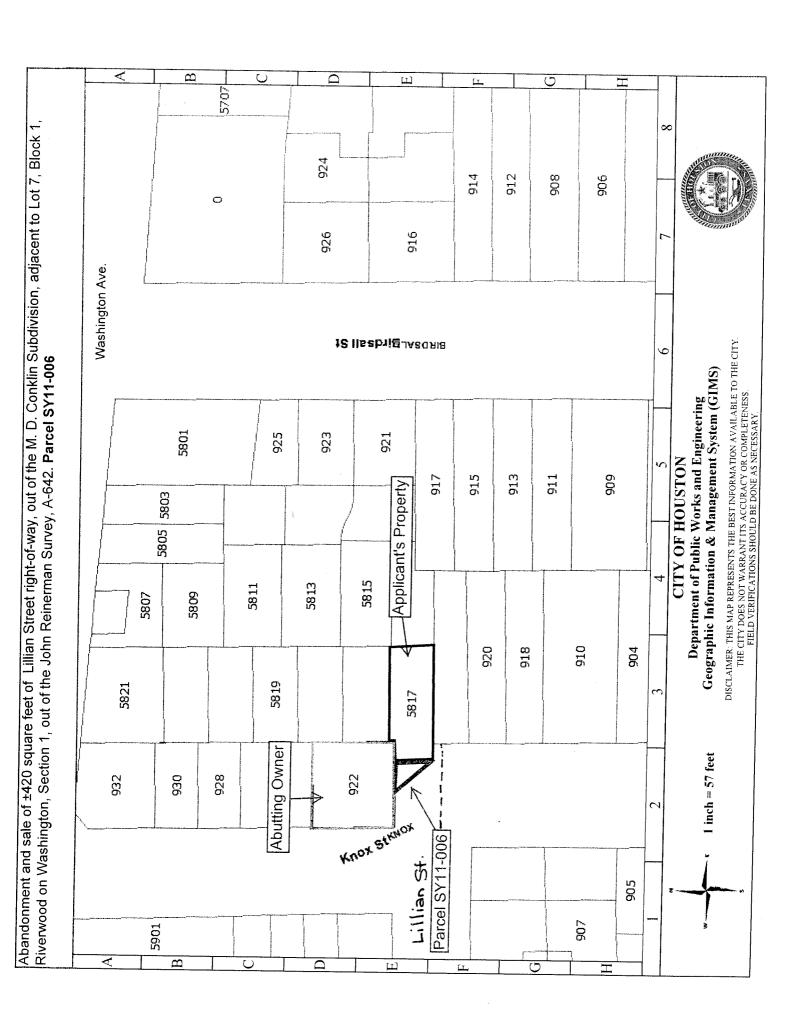

## PROPERTY - NUMBERS 5 and 6

- 5. RECOMMENDATION from Director Department of Public Works & Engineering, reviewed and approved by the joint Referral Committee, on request from Yoni Sade, on behalf of Andrea Christie Watt, for abandonment and sale of ±420 square feet of Lillian Street right-of-way, out of the M. D. Conklin Subdivision, adjacent to Lot 7, Block 1, Riverwood on Washington, Section 1, out of the John Reinerman Survey, A-642, Parcel SY11-006 **DISTRICT G PENNINGTON**
- 6. RECOMMENDATION from Director Department of Public Works & Engineering, on request from Ross Matthews of ProLogis, on behalf of Catellus Operating Limited Partnership, a Delaware limited partnership, [Palmtree Acquisition Corporation, a Delaware corporation, (Anne LaPlace, First Vice President) General Partner], reviewed and approved by the Joint Referral Committee, that the City decline the acceptance of, reject, and refuse the dedication of Villa Drive, from Airport Boulevard to Neuhaus Avenue, and Larson Street from Villa Drive to Tewantin Avenue, located in the Central Industrial Park Second Section Subdivision and the Central Industrial Park Third Section Subdivision, both out of the Blas Herrera Survey, A-320, Parcels SY10-086A and SY10-086B DISTRICT I RODRIGUEZ