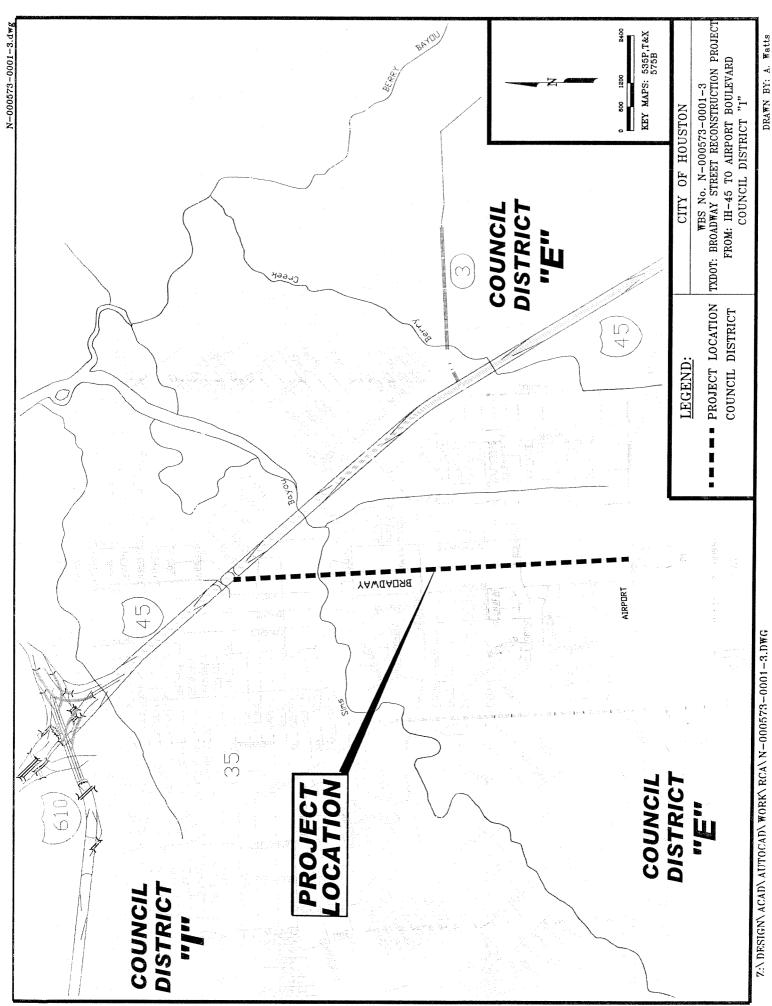

#### **RESOLUTIONS AND ORDINANCES - continued**

- 36. ORDINANCE appropriating \$35,000.00 out of Street & Bridge Consolidated Construction Fund; approving and authorizing Advance Funding Agreement between the City of Houston and **TEXAS DEPARTMENT OF TRANSPORTATION** for Construction of Broadway Street from IH-45 to Airport Boulevard **DISTRICT I RODRIGUEZ**
- 37. ORDINANCE authorizing Ground Lease with **HOUSTON AMATEUR SPORTS PARK LGC, INC**, as tenant, for 87.74 acres being reserve A of the Houston Amateur Sports Park Subdivision
- 38. ORDINANCE amending Ordinance No. 2009-570 (passed by City Council on June 17, 2009) to increase the maximum contract amount for contract between the City of Houston and **ROGERS**, **MORRIS & GROVER**, **L.L.P.** (successor in interest to Feldman & Rogers, L.L.P.) for Legal Services including appeal of Civil Action No. H-06-2650; George Rodriguez v. City of Houston, et al.; in the United States District Court for the Southern District of Texas, Houston Division \$75,000.00 Property and Casualty Fund
- 39. ORDINANCE appropriating \$400,000.00 out of Street & Bridge Consolidated Construction Fund and approving and authorizing Professional Engineering Services Contract between the City of Houston and **DAB ENGINEERING AND TESTING**, **LLC** for the Safe Sidewalk Program **DISTRICT D ADAMS**
- 40. ORDINANCE appropriating \$760,127.50 out of Parks Consolidated Construction Fund; awarding construction contract to THE GONZALEZ GROUP, LP for Townwood Park; setting a deadline for the proposer's execution of the contract and delivery of all bonds, insurance and other required contract documents to the City; holding the proposer in default if it fails to meet the deadlines; providing funding for engineering and testing services, construction management, Civic Art Program and contingencies relating to construction of facilities financed by the Parks Consolidated Construction Fund, Texas Parks and Wildlife Department Fund and Federal Government-Grants Fund \$834,127.50 Grant Funds DISTRICT D ADAMS
- 41. ORDINANCE No. 2010-0875 passed first reading November 9, 2010
  ORDINANCE granting to **TEXAS WATER MANAGEMENT**, **L.L.C.**, **A Texas Limited Liability Corporation**, the right, privilege and franchise to collect, haul and transport solid waste and industrial waste from commercial properties located within the City of Houston, Texas, pursuant to Chapter 39, Code of Ordinances, Houston, Texas; providing for related terms and conditions **SECOND READING**