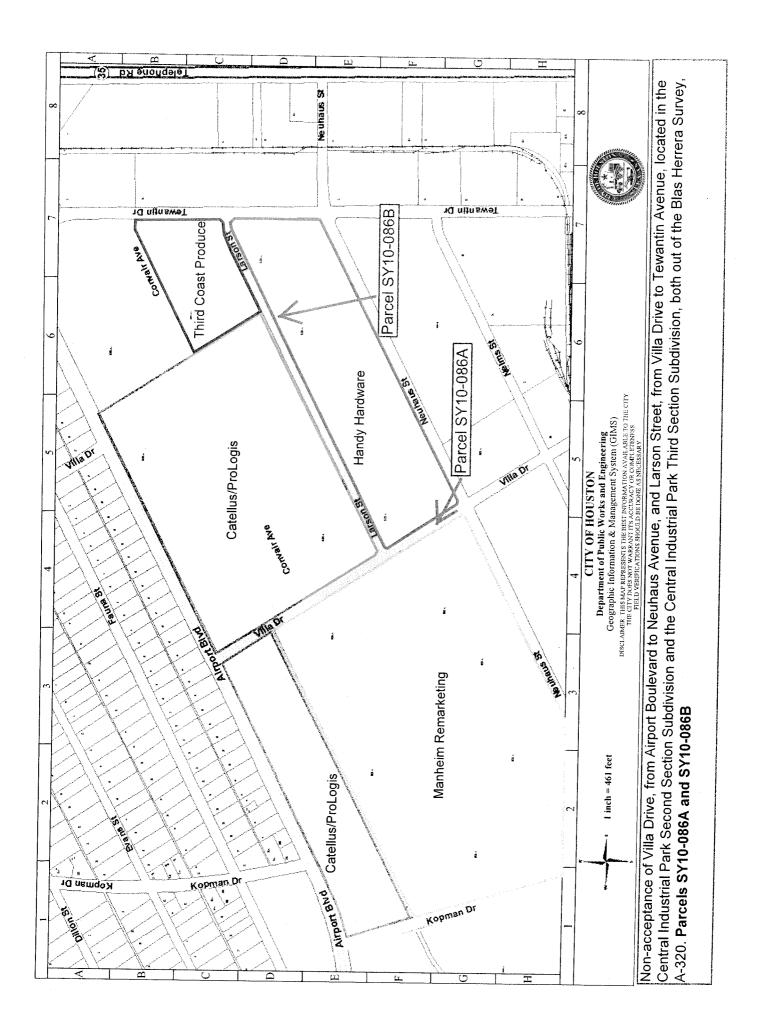

## PROPERTY - NUMBERS 5 and 6

- 5. RECOMMENDATION from Director Department of Public Works & Engineering, reviewed and approved by the joint Referral Committee, on request from Yoni Sade, on behalf of Andrea Christie Watt, for abandonment and sale of ±420 square feet of Lillian Street right-of-way, out of the M. D. Conklin Subdivision, adjacent to Lot 7, Block 1, Riverwood on Washington, Section 1, out of the John Reinerman Survey, A-642, Parcel SY11-006 **DISTRICT G PENNINGTON**
- 6. RECOMMENDATION from Director Department of Public Works & Engineering, on request from Ross Matthews of ProLogis, on behalf of Catellus Operating Limited Partnership, a Delaware limited partnership, [Palmtree Acquisition Corporation, a Delaware corporation, (Anne LaPlace, First Vice President) General Partner], reviewed and approved by the Joint Referral Committee, that the City decline the acceptance of, reject, and refuse the dedication of Villa Drive, from Airport Boulevard to Neuhaus Avenue, and Larson Street from Villa Drive to Tewantin Avenue, located in the Central Industrial Park Second Section Subdivision and the Central Industrial Park Third Section Subdivision, both out of the Blas Herrera Survey, A-320, Parcels SY10-086A and SY10-086B DISTRICT I RODRIGUEZ