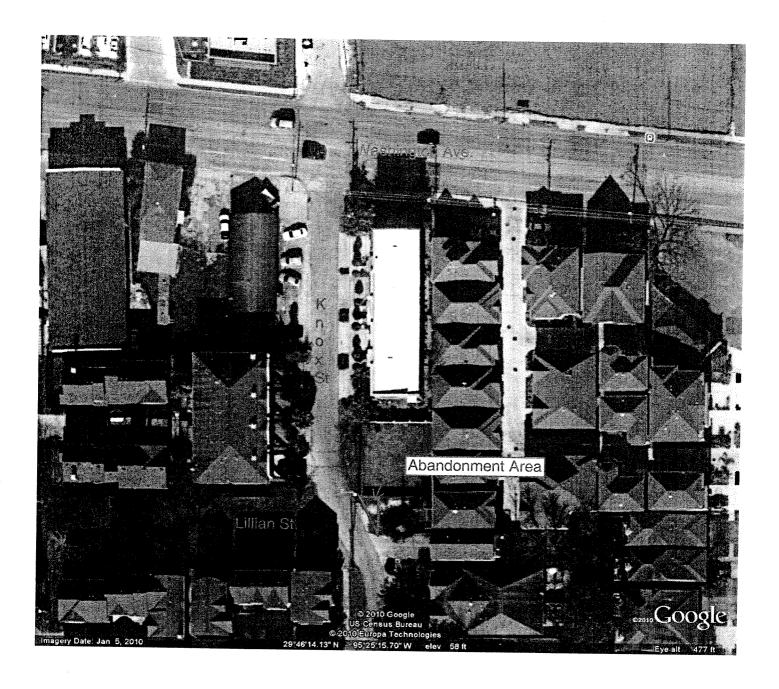

## PROPERTY - NUMBERS 5 and 6

- 5. RECOMMENDATION from Director Department of Public Works & Engineering, reviewed and approved by the joint Referral Committee, on request from Yoni Sade, on behalf of Andrea Christie Watt, for abandonment and sale of ±420 square feet of Lillian Street right-of-way, out of the M. D. Conklin Subdivision, adjacent to Lot 7, Block 1, Riverwood on Washington, Section 1, out of the John Reinerman Survey, A-642, Parcel SY11-006 **DISTRICT G PENNINGTON**
- 6. RECOMMENDATION from Director Department of Public Works & Engineering, on request from Ross Matthews of ProLogis, on behalf of Catellus Operating Limited Partnership, a Delaware limited partnership, [Palmtree Acquisition Corporation, a Delaware corporation, (Anne LaPlace, First Vice President) General Partner], reviewed and approved by the Joint Referral Committee, that the City decline the acceptance of, reject, and refuse the dedication of Villa Drive, from Airport Boulevard to Neuhaus Avenue, and Larson Street from Villa Drive to Tewantin Avenue, located in the Central Industrial Park Second Section Subdivision and the Central Industrial Park Third Section Subdivision, both out of the Blas Herrera Survey, A-320, Parcels SY10-086A and SY10-086B DISTRICT I RODRIGUEZ