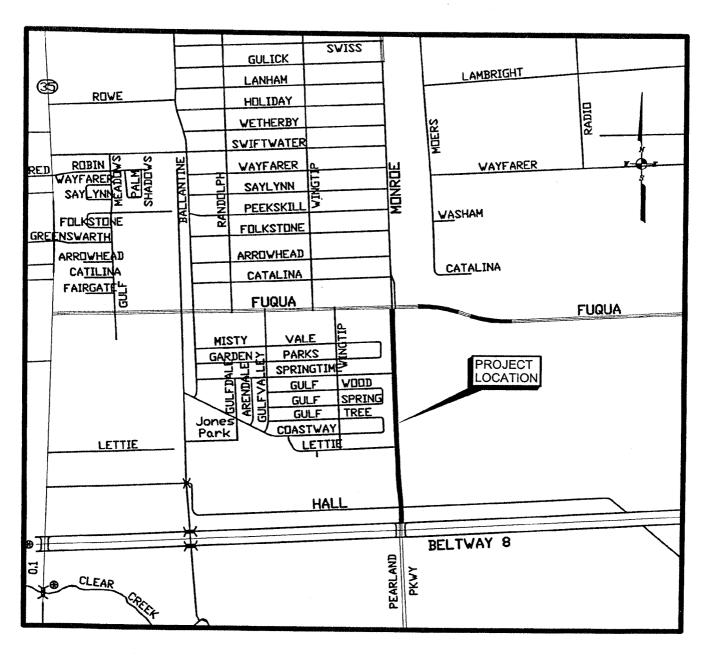

| TO: Mayor via City Secretar                                    | ry REQUEST FOR COU                                                                                                                                                       | NCIL ACTION                                       |                                     |                                                    |
|----------------------------------------------------------------|--------------------------------------------------------------------------------------------------------------------------------------------------------------------------|---------------------------------------------------|-------------------------------------|----------------------------------------------------|
| <b>SUBJECT</b> : Accept Work for Mo<br>N-000711-0001-4.        | onroe Road Paving from Fuqua to I                                                                                                                                        | Beltway 8; WBS No.                                | Page<br>l of l                      | Agenda Item#                                       |
| FROM (Department or other p                                    | point of origin):                                                                                                                                                        | Originatio                                        | n Date                              | Agenda Date                                        |
| Department of Public Works an                                  | nd Engineering                                                                                                                                                           | 12/                                               | 2/10                                | DEC 0 8 2010                                       |
| DIRECTOR'S SIGNATURE;                                          |                                                                                                                                                                          | Council D                                         | istricts affecte                    | ed:                                                |
| · Dol WE                                                       |                                                                                                                                                                          |                                                   | )                                   | Е                                                  |
| Daniel W. Krueger, P.E., Direct                                |                                                                                                                                                                          | Doto and                                          | dontification                       | of prior authorizing                               |
| J. Timothy Lincoln, P.E.                                       | ontact:                                                                                                                                                                  | Council A                                         |                                     | ,                                                  |
| Senior Assistant Director                                      | <b>Phone:</b> (832) 395-23                                                                                                                                               | 355                                               |                                     |                                                    |
| RECOMMENDATION: (Summoriginal Contract Amount, acce            | nary) Pass a motion to approve the pt the Work, and authorize final parts.                                                                                               | e final Contract Amou<br>ayment.                  | ınt of \$6,004,1                    | 40.79 or 0.81% over the                            |
| 4,095,058.24 from the Metro Pr                                 | ding: No additional funding requoject Commercial Paper Series E F d No. 8500, and \$297,383.09 from                                                                      | und No.4027; \$2,612,                             | 423.67 from the                     | Water and Sewer System                             |
| PROJECT NOTICE/JUSTIFIC traffic flow/ circulation, drainage    | ATION: This project was part of the ge and reduce neighborhood traffic                                                                                                   | e Capital Improvement congestion.                 | nt Plan Program                     | and required to improve                            |
| concrete with four 12 foot lane wheelchair ramps, driveways an | project consisted of 3,950 linear feets divided with medians, curb and and the necessary underground utilitial allendar days allowed for construction of \$5,955,948.50. | gutters, storm sewers, les. Pate Engineers, Inc   | , sanitary sewer<br>c., CDM Inc., a | , water lines, sidewalks, nd Walter P. Moore, Inc. |
|                                                                | is bounded by Fuqua to the north. s located in Key Map Grids 575 U                                                                                                       |                                                   | n, Blackhawk to                     | the east and Telephone                             |
| subject Contract. The project v                                | ND COST: The Contractor, SER Cowas completed within the Contractities, and previously approved Chapriginal Contract Amount.                                              | t Time. The final cos                             | t of the project                    | , including overrun and                            |
| thru 3. This increase is primaril                              | difference between planned and me<br>ly a result of overrun in various bid<br>Water-CDM Plans, Wastewater-Pa<br>ete the Project.                                         | l items, including Bas                            | e Unit Price Ite                    | ms, Paving Items, Storm                            |
| M/WBE PARTICIPATION: The Compliance Division, the actual       | e M/W/SBE goal for this project value of the participation was 23.67%. Contra                                                                                            | was 22%. According ctor's M/WBE perform           | to the Affirma<br>mance evaluation  | tive Action and Contract on was rated Outstanding. |
| DWK:DRM:JTL:JLS:JM:ha                                          | media constituent and a second                                                                                                                                           | and DOMPON OF A STREET                            |                                     |                                                    |
| 3                                                              | TS\N-000711-0001-4 Monroe Paving\21.0 Clo<br>Craig Foster Marty Stein                                                                                                    | seout\RCA\RCA - Closeout.d<br>File N-000711-0001- |                                     | NDT                                                |
| <b>b</b>                                                       | REQUIRED AUTHORIZ                                                                                                                                                        | ZATION                                            |                                     | CUIC ID # 20HA94                                   |
| Finance Department:                                            | Other Authorization:                                                                                                                                                     | Other Authori                                     | zation:                             |                                                    |
|                                                                |                                                                                                                                                                          |                                                   |                                     |                                                    |

Daniel R. Menendez, P.E., Deputy Director Engineering and Construction Division

VICINITY MAP

KEY MAP NO 575 U & Y GIMS MAP NO 5651D

WBS NO. N-000711-0001-4

| TO: Mayor via City Secretary REQUEST FOR                                                                                                                                                                                                                                                                             | R COUNCIL ACTION                                                   |                                                             |
|----------------------------------------------------------------------------------------------------------------------------------------------------------------------------------------------------------------------------------------------------------------------------------------------------------------------|--------------------------------------------------------------------|-------------------------------------------------------------|
| SUBJECT: Accept Work for Sanitary Sewer Rehabilitation by Cured-In-Place Pipe Method WBS# R-002013-0019-4                                                                                                                                                                                                            | Page<br>1 of 1                                                     | Agenda Item                                                 |
| FROM (Department or other point of origin):                                                                                                                                                                                                                                                                          | Origination Date                                                   | Agenda Date                                                 |
| Department of Public Works and Engineering                                                                                                                                                                                                                                                                           | 12/2/10                                                            | DEC 0 8 2010                                                |
| DIRECTOR'S SIGNATURE Daniel W. Krueger, P.E.                                                                                                                                                                                                                                                                         | Council District affected: B, C, and G                             | •                                                           |
| For additional information contact:  Dannelle H. Belhateche, P.E.                                                                                                                                                                                                                                                    | Date and identification of p<br>Council action:                    | prior authorizing                                           |
| Sr. Assistant Director Phone: (281) 575-2847                                                                                                                                                                                                                                                                         | Ordinance No. 2007-1244, da                                        | ated 11/07/2007                                             |
| RECOMMENDATION: (Summary) Pass a motion to approve the final contract amount of \$4,698,212. accept the work, and authorize final payment.  Amount and Source of Funding: No additional funding required Original appropriation of \$4,836,139.00 for construction and cont Consolidated Construction Fund No. 8500. | d. 40 11/5/10                                                      |                                                             |
| PROJECT NOTICE/JUSTIFICATION: Under this project, the cin-place pipe method to deteriorated sewer collection systems through the project consisted of sanitary sewer awarded to Insituform Technologies, Inc. with an original contract 12/21/2007 and the project had 540 calendar days for completion.             | ughout the City.                                                   | nine method. The project was                                |
| <b>LOCATION:</b> The project was located at various locations within                                                                                                                                                                                                                                                 | Council Districts B, C, and G.                                     |                                                             |
| CONTRACT COMPLETION AND COST: The contractor, Insit contract. The contract was completed within the contract time with Change Order No. 3. The final cost of the project is \$4,698,212.74, amount. More cured-in-place pipe was needed than anticipated.                                                            | an additional 150 days approve                                     | d by Change Order No. 2 and                                 |
| <b>MWDBE PARTICIPATION:</b> The MWDBE goal for this project vector Compliance Division, the actual participation was 21.36%. The confidence Division.                                                                                                                                                                | was 22%. According to the Affi<br>ntractor was awarded a "Satisfac | irmative Action and Contract ctory" rating from Affirmative |