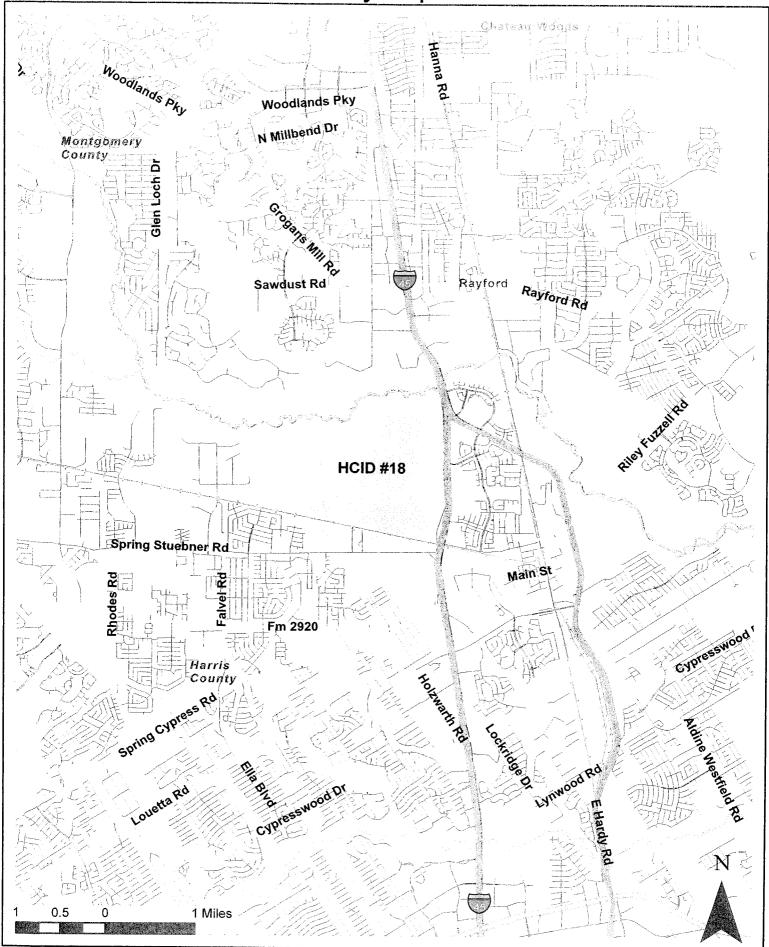

Ms. Edwina B. Loche Barrett, (Houston Independent School District Representative), reappointment to Position Six, for a term to expire July 20, 2012.

Pursuant to Article II of the Bylaws of the Fifth Ward Redevelopment Authority adopted May 9, 2001 by Ordinance No. 2001-23, the term of each Board Member position shall be coterminous with the term of the corresponding position on the Board of Directors of Reinvestment Zone Number Eighteen, as established by the City of Houston, Texas Ordinance No. 1999-766, as may be amended from time to time.