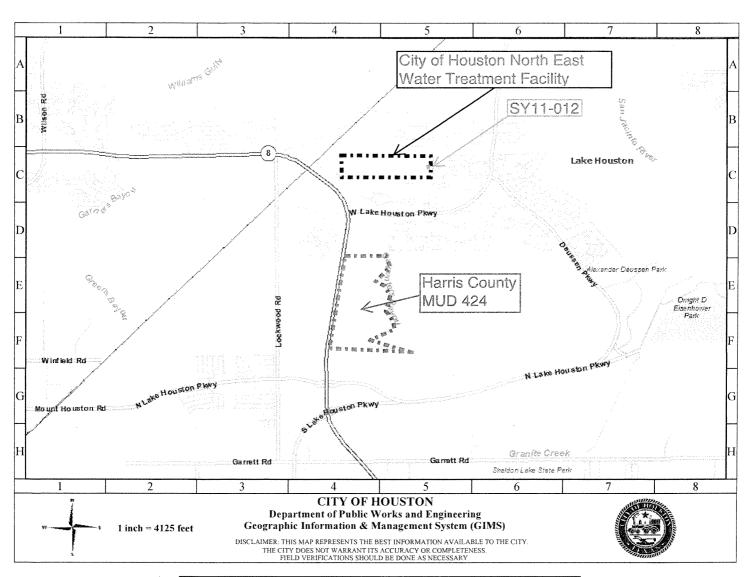

#### **PROPERTY** - NUMBER 8

8. RECOMMENDATION from Director Department of Public Works & Engineering, reviewed and approved by the Joint Referral Committee, on request from Tim Austin of Allen, Boone, Humphries, Robinson, LLP, on behalf of Harris County MUD No. 242, (John Dawson, President), for sale of a 375-square-foot interconnection facilities easement, within the Northeast Water Purification Plant, out of the Victor Blanco Five League Grant, A-2, Parcel SY11-012 - **DISTRICT E - SULLIVAN** 