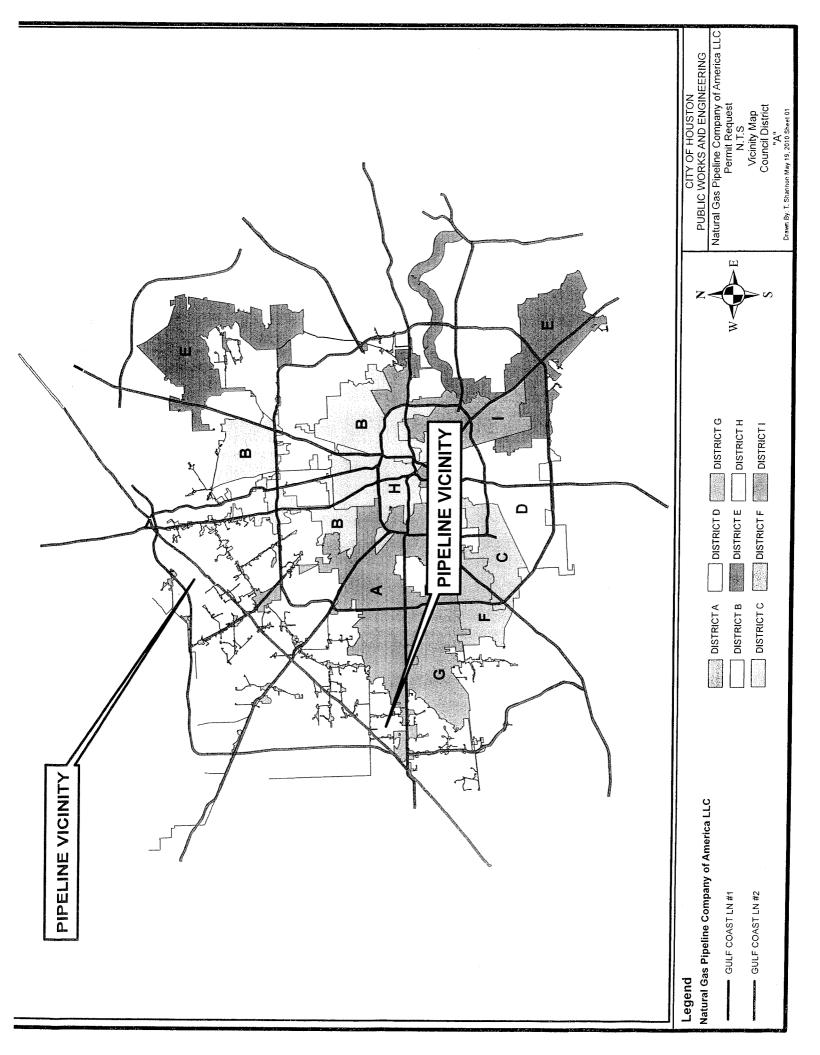

#### **PREVIOUS**

1MIN 1MIN 1MIN

- MS. MARY TAYLOR 1403 Fashion Hill Dr. 77088 281-445-0682 Mayor Parker and Councilmembers, 28.82 Acres Parkland is chipping away discriminating
- MS. PATRICIA MARTIN 5900 Selinsky 77051 832-244-7856 Title C Color of Law City, Local/State of Texas
- PRESIDENT JOSEPH CHARLES Post Office Box 524373 77052-4373 Demands C/Official Letters G/Quan C/Council Chambers Approval O/ER Protection C/Funds