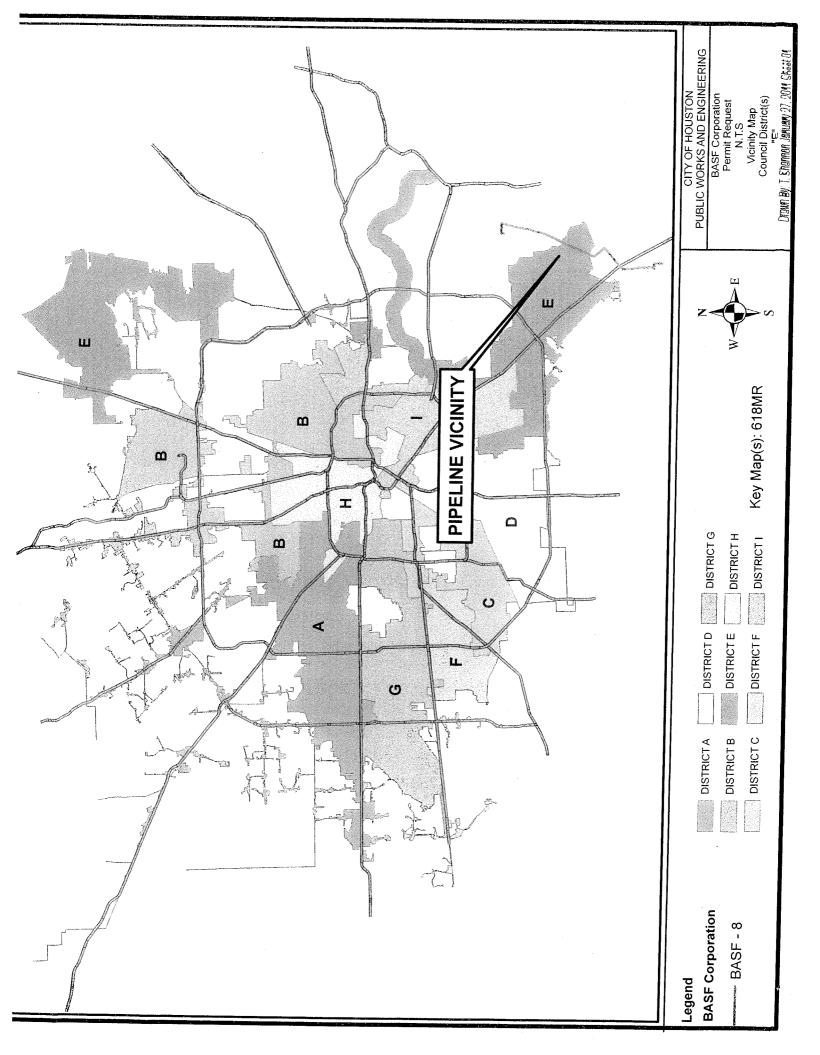

#### **ORDINANCES** - continued

- 30. ORDINANCE approving and authorizing the submission of an application for grant assistance to the State of Texas through the Office of the Governor's Criminal Justice Division for the Parole Violation Warrant Initiative; declaring the City's eligibility for such grant; authorizing the Chief of the Houston Police Department to act as the City's representative in the application process, to accept such grant funds, if awarded, and to apply for and accept all subsequent awards, if any, pertaining to the program
- 31. ORDINANCE approving and authorizing the submission of an application for grant assistance to the State of Texas through the Office of the Governor's Criminal Justice Division for the Targeted Abuser Round Up; declaring the City's eligibility for such grant; authorizing the Chief of the Houston Police Department to act as the City's representative in the application process, to accept such grant funds, if awarded, and to apply for and accept all subsequent awards, if any, pertaining to the program
- 32. ORDINANCE appropriating \$2,500,000.00 out of Airports Improvement Fund and approving and authorizing Professional Noise Compatibility Consulting Services Contract between the City of Houston and CALOCERINOS & SPINA ENGINEERS, INC d/b/a C&S ENGINEERS, INC for Management and Implementation of the George Bush Intercontinental Airport/Houston Residential Sound Insulation Program (Project 676) 3 Years DISTRICT B JOHNSON
- 33. ORDINANCE approving and authorizing amendment to Tax Abatement Agreement between the City of Houston, Texas and CHEVRON U.S.A. INC for certain property located within the Houston, Texas, Enhanced Enterprise Community approved by City Council by Ordinance No. 2004-181 DISTRICT I RODRIGUEZ
- 34. ORDINANCE approving and authorizing contract between the City and **XEROX CORPORATION** for Multi-Function Office Machines for Various Departments for the City of Houston; providing a maximum contract amount 3 Years with 2 one-year options \$12,000,000.00 Central Service Revolving Fund
- 35. ORDINANCE issuing a permit to **BASF CORPORATION** to operate, maintain, improve, repair, and replace an existing pipeline in certain portions of specified public street rights-of-way and prescribing the conditions and provisions under which the permit is issued **DISTRICT E SULLIVAN**
- 36. ORDINANCE issuing a permit to **COPANO NGL SERVICES, L.P.** to operate, maintain, improve, repair and replace an existing pipeline in certain portions of specified public street rights-of-way and prescribing the conditions and provisions under which the permit is issued <u>DISTRICTS</u> <u>C-CLUTTERBUCK</u>; <u>D ADAMS</u>; <u>E-SULLIVAN</u>; <u>F HOANG</u>; <u>G PENNINGTON and I-RODRIGUEZ</u>
- 37. ORDINANCE appropriating \$7,998.85 out of Solid Waste Consolidated Construction Fund for Liquid Waste Storage Tanks for Used Oil and Antifreeze Recycling Operations for the Solid Waste Management Department
- 38. ORDINANCE approving and authorizing amendment to agreement between the City of Houston and HARRIS COUNTY MUNICIPAL UTILITY DISTRICT NO. 382 (Approved by Ordinance No. 2008-843) DISTRICT E SULLIVAN
- 39. ORDINANCE deappropriating \$102,843.00 from the Street & Bridge Consolidated Construction Fund (Approved by Ordinance 2006-0127, C62109) and appropriating \$349,900.00 out of Street & Bridge Consolidated Construction Fund and approving and authorizing Professional Engineering Services Contract between the City of Houston and **AECOM TECHNICAL SERVICES, INC** for Design of Greens Road from John F. Kennedy Boulevard to U.S. 59 (North); providing funding for contingencies relating to construction of facilities financed by the Street & Bridge Consolidated Construction Fund **DISTRICT B JOHNSON**