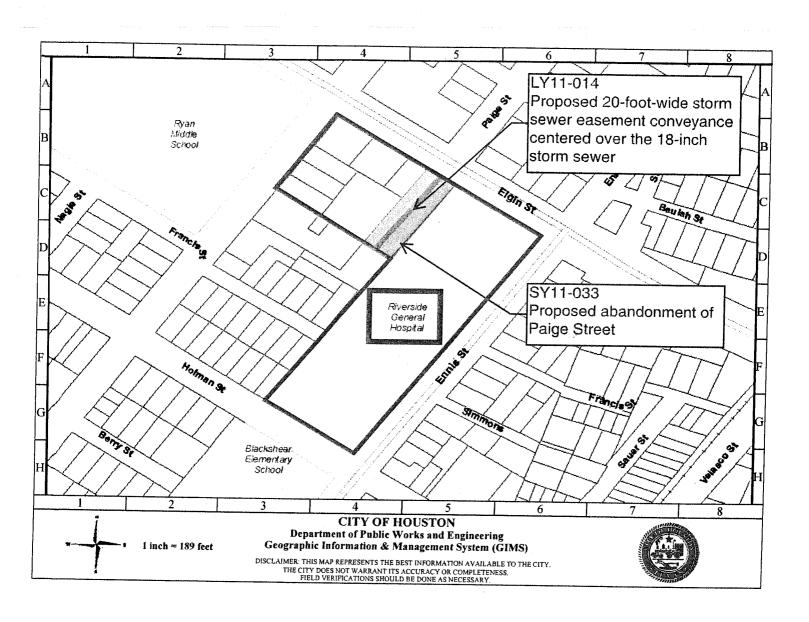

#### **PROPERTY** - NUMBER 9

9. RECOMMENDATION from Director Department of Public Works & Engineering, reviewed and approved by the Joint Referral Committee, on request from Earnest Gibson III, President, Riverside General Hospital, for abandonment and sale of Paige Street, from Elgin Avenue south to its terminus, in exchange for the conveyance to the City of a 20-foot-wide storm sewer easement, Holman Outlot 32 Subdivision, out of the J.S. Holman Survey, A-323, Parcels SY11-033 and LY11-014 - DISTRICT I - RODRIGUEZ