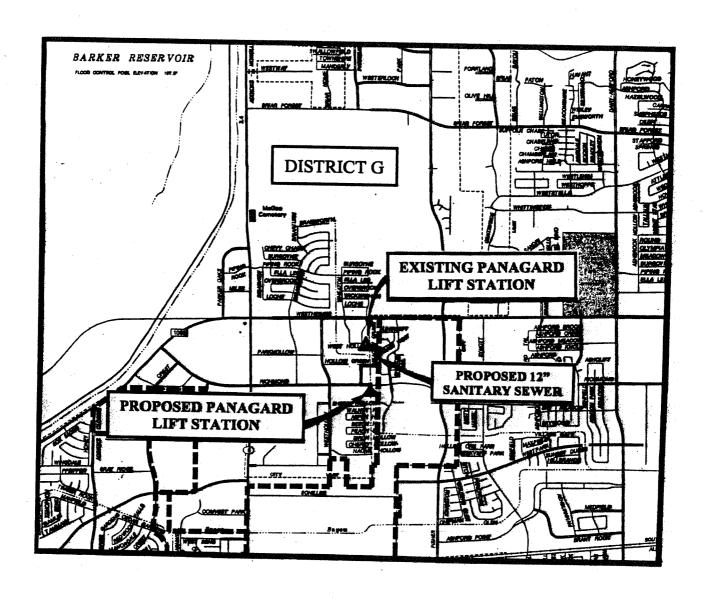

#### **ACCEPT WORK** - NUMBERS 6 through 8

- 6. RECOMMENDATION from Director General Services Department for approval of final contract amount of \$1,364,500.00 and acceptance of work on contract with STUDIO RED ARCHITECTS, LP for Miller Outdoor Theatre Sound System Replacement 5.98% over the original Guaranteed Maximum Price after execution of a change order <u>DISTRICT D ADAMS</u>
- 7. RECOMMENDATION from Director Department of Public Works & Engineering for approval of final contract amount of \$2,626,079.93 and acceptance of work on contract with REYTEC CONSTRUCTION RESOURCES, INC for Panagard and Bissonnet No. 1 Lift Station Replacement 5.46% under the original contract amount DISTRICTS F HOANG and G PENNINGTON
- RECOMMENDATION from Director Department of Public Works & Engineering for approval of final contract amount of \$9,328,959.87 and acceptance of work on contract with INDUSTRIAL TX CORPORATION for Almeda Sims Wastewater Treatment Plant and Sludge Processing Facility Improvements Package 1 - 4.79% under the original contract amount - <u>DISTRICT D - ADAMS</u>