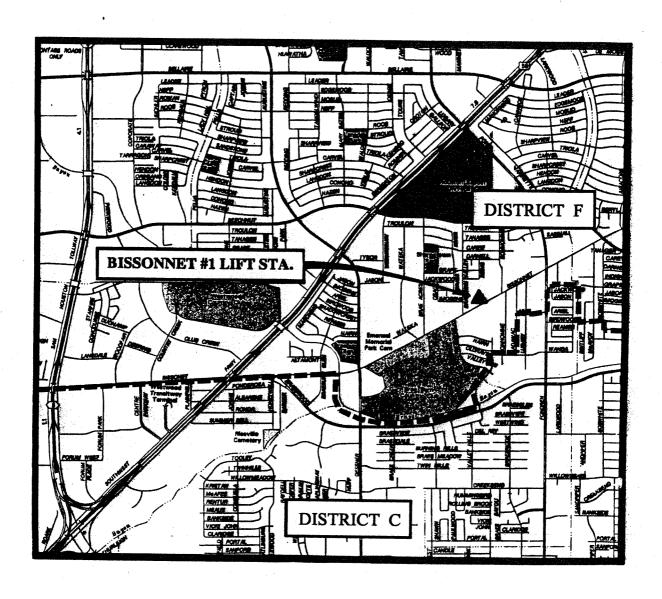

#### **ACCEPT WORK** - NUMBERS 6 through 8

- 6. RECOMMENDATION from Director General Services Department for approval of final contract amount of \$1,364,500.00 and acceptance of work on contract with STUDIO RED ARCHITECTS, LP for Miller Outdoor Theatre Sound System Replacement 5.98% over the original Guaranteed Maximum Price after execution of a change order <u>DISTRICT D ADAMS</u>
- 7. RECOMMENDATION from Director Department of Public Works & Engineering for approval of final contract amount of \$2,626,079.93 and acceptance of work on contract with REYTEC CONSTRUCTION RESOURCES, INC for Panagard and Bissonnet No. 1 Lift Station Replacement 5.46% under the original contract amount DISTRICTS F HOANG and G PENNINGTON
- RECOMMENDATION from Director Department of Public Works & Engineering for approval of final contract amount of \$9,328,959.87 and acceptance of work on contract with INDUSTRIAL TX CORPORATION for Almeda Sims Wastewater Treatment Plant and Sludge Processing Facility Improvements Package 1 - 4.79% under the original contract amount - <u>DISTRICT D - ADAMS</u>