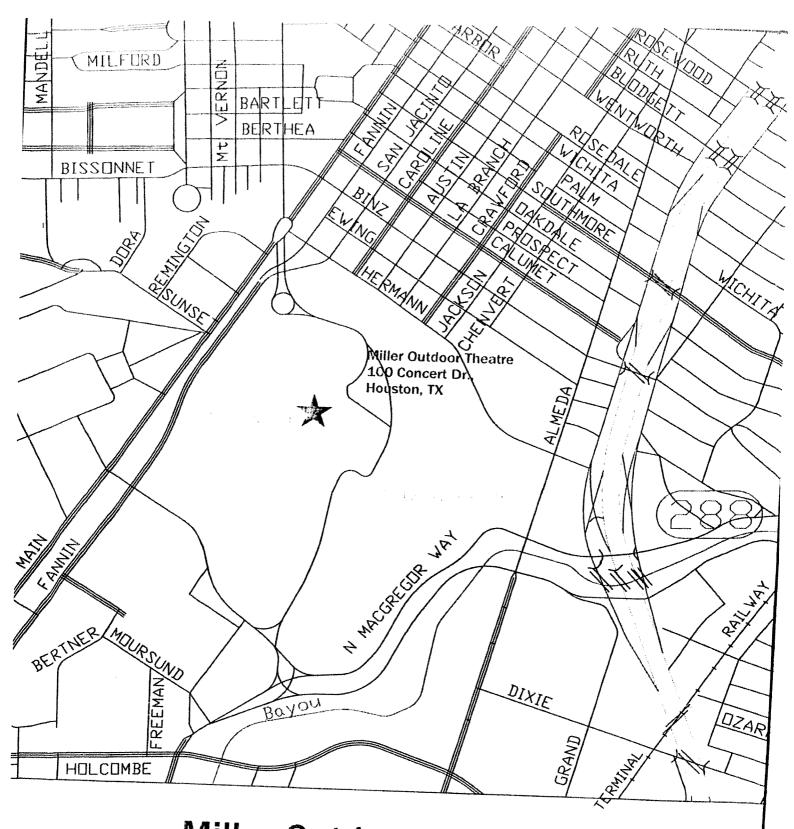

#### **ACCEPT WORK** - NUMBERS 6 through 8

- 6. RECOMMENDATION from Director General Services Department for approval of final contract amount of \$1,364,500.00 and acceptance of work on contract with STUDIO RED ARCHITECTS, LP for Miller Outdoor Theatre Sound System Replacement 5.98% over the original Guaranteed Maximum Price after execution of a change order <u>DISTRICT D ADAMS</u>
- 7. RECOMMENDATION from Director Department of Public Works & Engineering for approval of final contract amount of \$2,626,079.93 and acceptance of work on contract with REYTEC CONSTRUCTION RESOURCES, INC for Panagard and Bissonnet No. 1 Lift Station Replacement 5.46% under the original contract amount DISTRICTS F HOANG and G PENNINGTON
- RECOMMENDATION from Director Department of Public Works & Engineering for approval of final contract amount of \$9,328,959.87 and acceptance of work on contract with INDUSTRIAL TX CORPORATION for Almeda Sims Wastewater Treatment Plant and Sludge Processing Facility Improvements Package 1 - 4.79% under the original contract amount - <u>DISTRICT D - ADAMS</u>