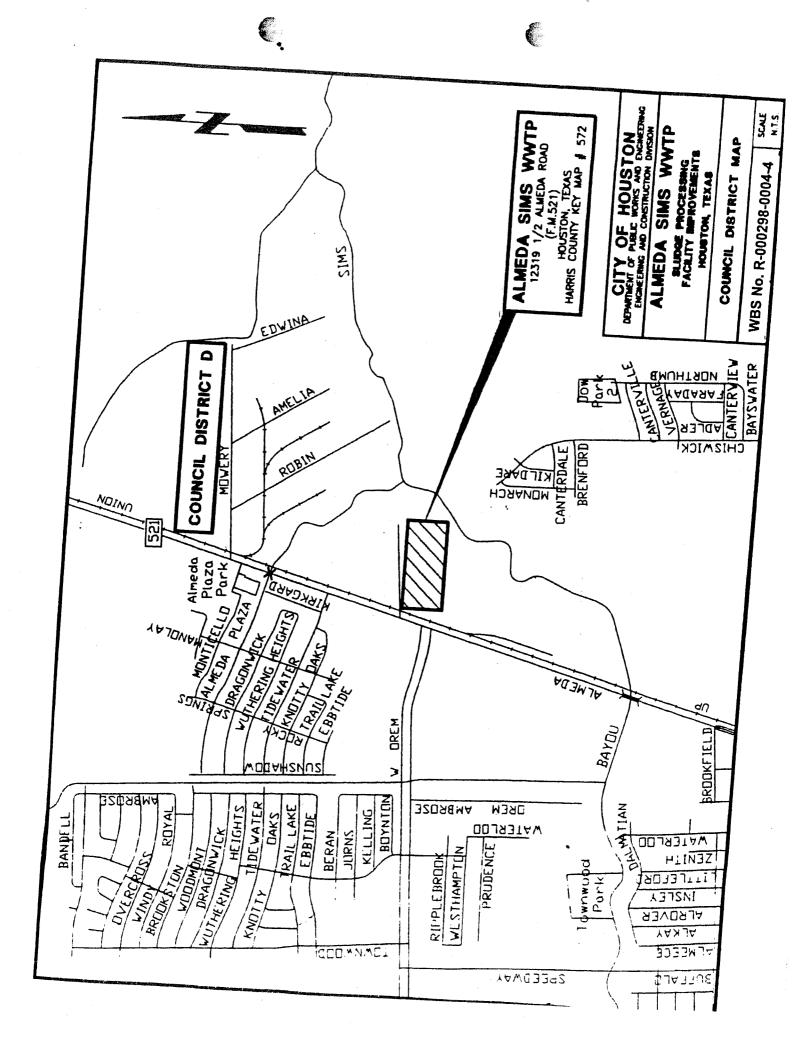

#### **ACCEPT WORK** - NUMBERS 6 through 8

- 6. RECOMMENDATION from Director General Services Department for approval of final contract amount of \$1,364,500.00 and acceptance of work on contract with STUDIO RED ARCHITECTS, LP for Miller Outdoor Theatre Sound System Replacement 5.98% over the original Guaranteed Maximum Price after execution of a change order <u>DISTRICT D ADAMS</u>
- 7. RECOMMENDATION from Director Department of Public Works & Engineering for approval of final contract amount of \$2,626,079.93 and acceptance of work on contract with REYTEC CONSTRUCTION RESOURCES, INC for Panagard and Bissonnet No. 1 Lift Station Replacement 5.46% under the original contract amount DISTRICTS F HOANG and G PENNINGTON
- RECOMMENDATION from Director Department of Public Works & Engineering for approval of final contract amount of \$9,328,959.87 and acceptance of work on contract with INDUSTRIAL TX CORPORATION for Almeda Sims Wastewater Treatment Plant and Sludge Processing Facility Improvements Package 1 - 4.79% under the original contract amount - <u>DISTRICT D - ADAMS</u>