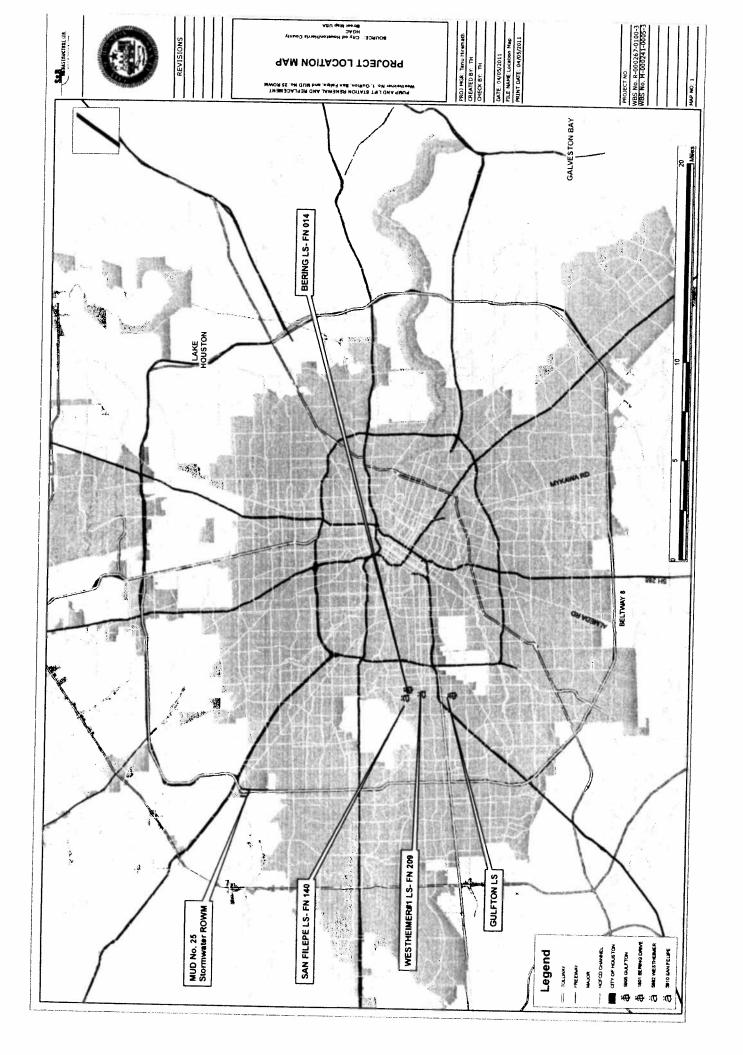

The above contract for three libraries listed above was awarded to Teal Construction Company. Teal asked the City of Houston consider the efforts put forth to comply with the original goals listed in the advertisement. They were unsuccessful at meeting all the goals associated and requested the city consider their good faith efforts in the interim as they try to finalize a contract with the City of Houston. The goals for this contract are: