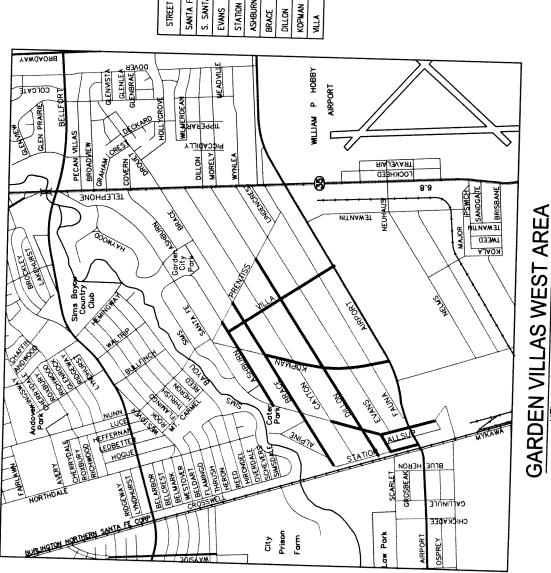

Some of the things the contractor specifically did to try to meet the goals were:

- Gave 30 day advanced notification to subcontractors, minority and women associations and newsgroups.
- Sent out notices to 150 plus MWDBE/SBE firms from the city's directory of certified firms.
- Held pre-bid meetings and provided free copies of construction documents on disks.
- Tried to encourage non-certified firms to look into certification with the City of Houston.
- Attended workshops put on by the Affirmative Action Department and solicited MWDBEs in attendance to bid on the project.