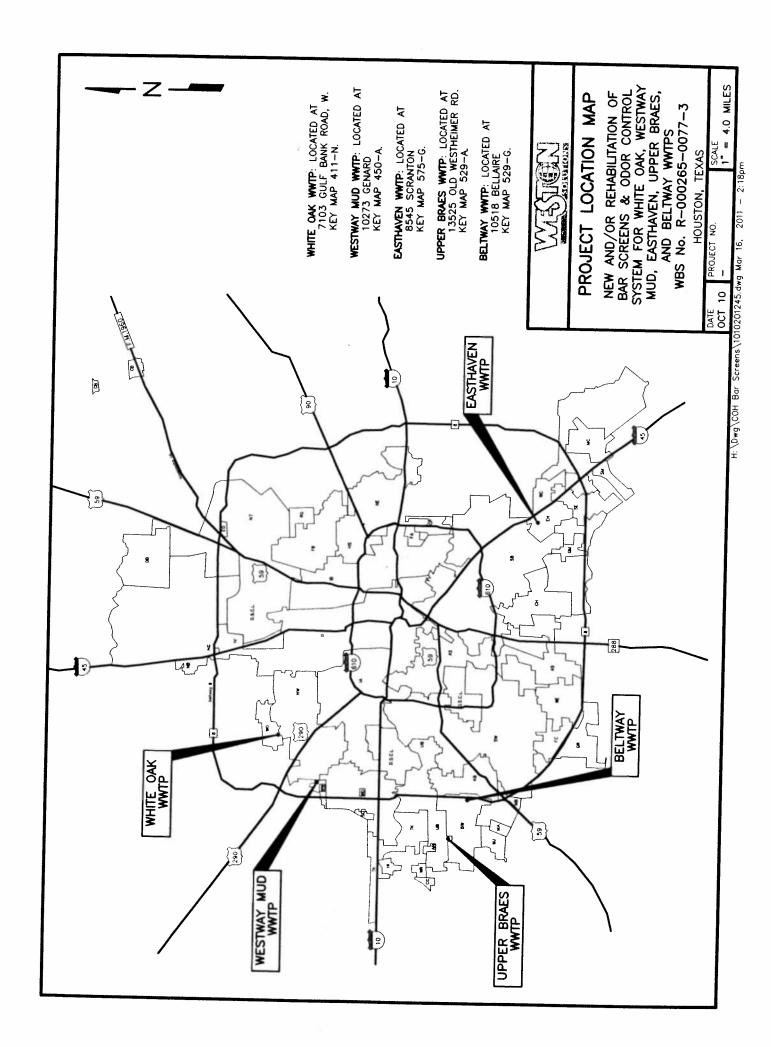

- 37. ORDINANCE appropriating \$994,660.00 out of Water & Sewer System Consolidated Construction Fund and approving and authorizing Professional Engineering Services Contract between the City of Houston and WESTON SOLUTIONS, INC for New and/or Rehabilitation of Bar Screens and Odor Control System for White Oak, Westway Mud, Easthaven, Upper Braes and Beltway Wastewater Treatment Plants; providing funding for CIP Cost Recovery relating to construction of facilities financed by the Water & Sewer System Consolidated Construction Fund <a href="DISTRICTS A-STARDIG">DISTRICTS A-STARDIG; F-HOANG; G-PENNINGTON and I-RODRIGUEZ</a>
- 38. ORDINANCE appropriating \$192,855.00 out of Water & Sewer System Consolidated Construction Fund as an additional appropriation to Professional Engineering Services Contract between the City of Houston and CP&Y, INC (Formerly CHIANG, PATEL AND YERBY, INC) for Pump and Lift Station Renewal and Replacement (Approved by Ordinance No. 2004-0713); providing funding for CIP Cost Recovery relating to construction of facilities financed by the Water & Sewer System Consolidated Construction Fund <u>DISTRICTS A STARDIG and D ADAMS</u>
- 39. ORDINANCE appropriating \$988,572.00 out of Water & Sewer System Consolidated Construction Fund and \$221,635.00 out of the Drainage Improvements Commercial Paper Series F Fund; approving and authorizing Professional Engineering Services Contract between the City of Houston and S & B INFRASTRUCTURE, LTD. for Pump and Lift Station Renewal and Replacement Westheimer No. 1, Gulfton, Bering, San Felipe and MUD No. 25 Storm Water Right of Way Maintenance; providing funding for CIP Cost Recovery relating to construction of facilities financed by the Water & Sewer System Consolidated Construction Fund and the Drainage Improvements Commercial Paper Series F Fund DISTRICTS A STARDIG; F HOANG and G PENNINGTON
- 40. ORDINANCE appropriating \$296,200.00 out of Drainage Improvement Commercial Paper Series F Fund and approving and authorizing Professional Engineering Services Contract between the City of Houston and LJA ENGINEERING & SURVEYING, INC for Phase II and Phase III Services for Halls Bayou Regional / Sub-Regional Detention; providing funding for CIP Cost Recovery relating to construction of facilities financed by the Drainage Improvement Commercial Paper Series F Fund DISTRICT B JOHNSON
- 41. ORDINANCE appropriating \$136,835.00 out of Street & Bridge Consolidated Construction Fund as an additional appropriation to Professional Engineering Services Contract between the City of Houston and CHARLES D. GOODEN CONSULTING ENGINEERS, INC for Brittmoore Paving and Drainage: Hammerly to Clay (Approved by Ordinance No. 1999-0055); providing funding for CIP Cost Recovery relating to construction of facilities financed by the Street & Bridge Consolidated Construction Fund <u>DISTRICT A STARDIG</u>
- 42. ORDINANCE appropriating \$666,173.00 out of Water & Sewer System Consolidated Construction Fund as an additional appropriation to Professional Engineering Services Contract between the City of Houston and **ARCADIS U.S., INC**, for Lift Station Renewal / Replacement (Approved by Ordinance No. 2005-0332); providing funding for CIP Cost Recovery relating to construction of facilities financed by the Water & Sewer System Consolidated Construction Fund **DISTRICT D ADAMS**
- 43. ORDINANCE appropriating \$1,779,398.00 out of Water & Sewer System Consolidated Construction Fund and approving and authorizing Professional Engineering Services Contract between the City of Houston and **KUO & ASSOCIATES**, **INC** for Design of Water Line Replacement in Sagemont Park Area-1, Garden Villas West Area, and Sagemont Park Area-2; providing funding for CIP Cost Recovery relating to construction of facilities financed by the Water & Sewer System Consolidated Construction Fund **DISTRICT E SULLIVAN**