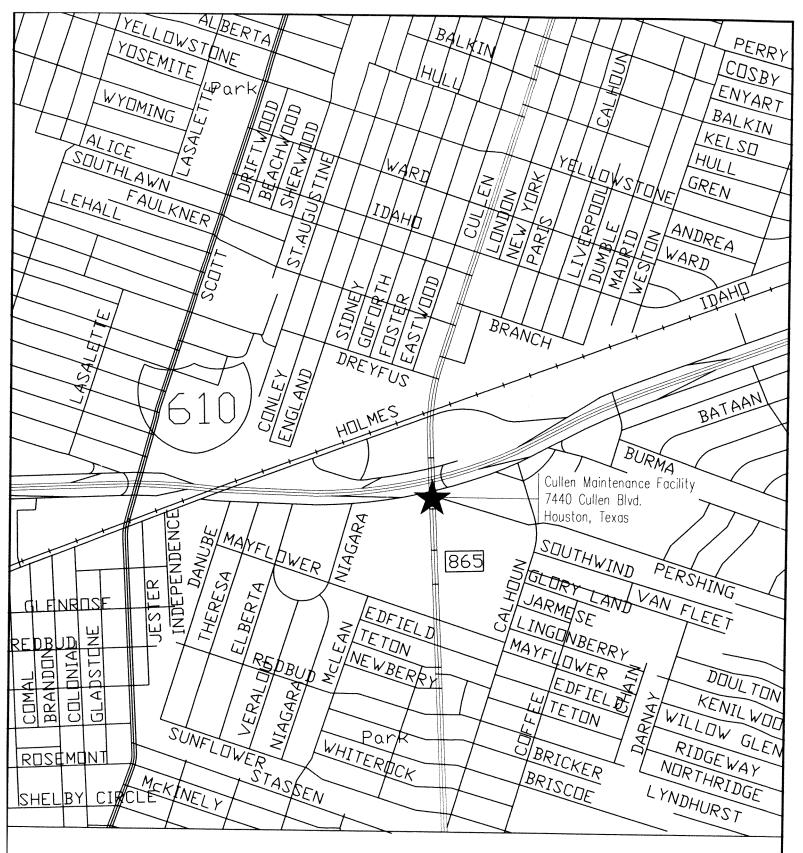

#### **ACCEPT WORK** - NUMBERS 1 through 4

- RECOMMENDATION from Director General Services Department for approval of final contract amount of \$4,481,860.58 and acceptance of work on contract with TEAL CONSTRUCTION COMPANY for Bracewell Library - 3.62% under the guaranteed maximum price - <u>DISTRICT</u> E - SULLIVAN
- 2. RECOMMENDATION from Director General Services Department for approval of final contract amount of \$7,772,828.00 and acceptance of work on contract with **DIVISION ONE CONSTRUCTION LLC** for Cullen Maintenance Facility 3.85% over the original contract amount **DISTRICT D ADAMS**