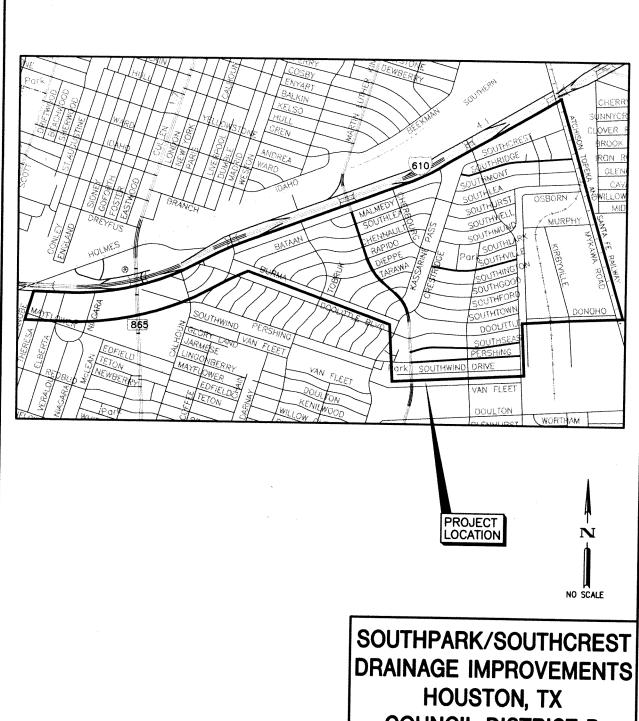

- 30. ORDINANCE finding and determining public convenience and necessity for the acquisition of real property interests for rights-of-way in connection with the public improvement project known as the 48/42 inch waterline from Sims Bayou to Hillcroft Project; authorizing the acquisition of certain real property interests required for the project and further authorizing payment of the costs of such purchases and/or eminent domain proceedings and associated costs for Appraisal Fees, Title Policies/Services, Recording Fees, Court Costs, and Expert Witness Fees in connection with the acquisition of Fee Simple Title interest in or easements to two parcels of land situated in the C. W. Adams Survey, Abstract No. 101, in Harris County, Texas, said parcels of land being out of and part of two larger tracts of land described in deeds recorded under Harris County Clerk's File No. H445973 and No. G130472 in Houston, Harris County, Texas DISTRICT D ADAMS
- 31. ORDINANCE appropriating \$1,150,000.00 out of Drainage Improvement Commercial Paper Series F Fund and approving and authorizing Professional Engineering Services Contract between the City of Houston and **BROWN & GAY ENGINEERS, INC** for Negotiated Work Orders for Pre-Engineering of Storm Water Drainage Improvements; providing funding for CIP Cost Recovery relating to construction of facilities financed by the Drainage Improvement Commercial Paper Series F Fund
- 32. ORDINANCE appropriating \$952,585.00 out of Drainage Improvement Commercial Paper Series F Fund and approving and authorizing Professional Engineering Services Contract between the City of Houston and **TRW ENGINEERS, INC D/B/A TSC ENGINEERING** for Meyerland and Marilyn Estates Drainage and Paving and Braesmont Drive (Braeswood to Lymbar) Drainage and Paving (Sub-Project 1); providing funding for CIP Cost Recovery relating to construction of facilities financed by the Drainage Improvement Commercial Paper Series F Fund **DISTRICT C CLUTTERBUCK**
- 33. ORDINANCE appropriating \$6,000.00 out of Street & Bridge Consolidated Construction Fund and \$6,000.00 out of Drainage Improvement Commercial Paper Series Fund; approving and authorizing Professional Construction Management and Inspection Services Agreement between the City of Houston and **SOWELLS CONSTRUCTION MANAGEMENT AND INSPECTION** for Storm Sewer and Paving Projects
- 34. ORDINANCE appropriating \$752,000.00 out of Drainage Improvement Commercial Paper Series F Fund and approving and authorizing Professional Engineering Services Contract between the City of Houston and **PATE ENGINEERS, INC** for Southpark and Southcrest Drainage and Paving; providing funding for CIP Cost Recovery relating to construction of facilities financed by the Drainage Improvement Commercial Paper Series F Fund **DISTRICT D ADAMS**
- 35. ORDINANCE appropriating \$587,300.00 out of Street & Bridge Consolidated Construction Fund and approving and authorizing Professional Engineering Services Contract between the City of Houston and **EDMINSTER**, **HINSHAW**, **RUSS AND ASSOCIATES**, **INC** for Safe Sidewalk Program; providing funding for CIP Cost Recovery relating to construction of facilities financed by the Street & Bridge Consolidated Construction Fund
- 36. ORDINANCE appropriating \$1,057,662.00 out of Water & Sewer System Consolidated Construction Fund and approving and authorizing Professional Engineering Services Contract between the City of Houston and CH2M HILL ENGINEERS, INC for Sanitary Sewer Force Main Renewal and Replacement; providing funding for CIP Cost Recovery relating to construction of facilities financed by the Water & Sewer System Consolidated Construction Fund <u>DISTRICTS</u> F HOANG; H GONZALEZ and I RODRIGUEZ