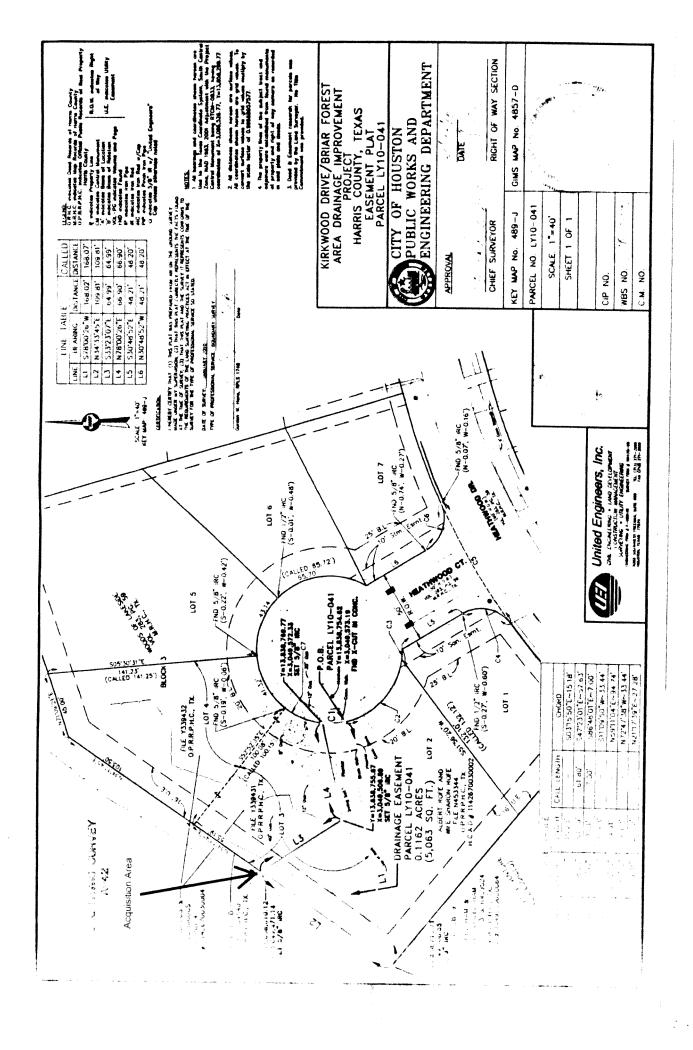

- 23. ORDINANCE appropriating \$698,557.00 out of Street & Bridge Consolidated Construction Fund and approving and authorizing Professional Architectural Services Contract between the City of Houston and **JOHN KIRKSEY ASSOCIATES**, **ARCHITECTS**, **INC** for Traffic and Transportation Maintenance Facility Replacement; providing funding for the Civic Art Program, Environmental Consulting Services and contingencies relating to construction of facilities financed by the Street & Bridge Consolidated Construction Fund
- 24. ORDINANCE awarding construction contract to **BUTCH'S WATERPROOFING**, **L.P.** for 611 Walker Exterior Renovations and Repair; setting a deadline for the proposer's execution of the contract and delivery of all bonds, insurance and other required contract documents to the City; holding the proposer in default if it fails to meet the deadlines; providing funding for quality assurance inspection services and contingencies relating to construction of facilities financed by the PWE-Water & Sewer System Operating Fund \$1,174,130.00 Enterprise Fund **DISTRICT I-RODRIGUEZ**
- 25. ORDINANCE appropriating \$930,000.00 out of Parks Consolidated Construction Fund, \$193,000.00 out of Solid Waste Consolidated Construction Fund, \$520,000.00 out of Police Consolidated Construction Fund, \$448,000.00 out of Public Library Consolidated Construction Fund, \$365,000.00 out of Public Health Consolidated Construction Fund, \$469,000.00 out of General Improvement Consolidated Construction Fund, and \$105,000.00 out of Street & Bridge Consolidated Construction Fund, for Project Management Costs
- 26. ORDINANCE appropriating \$1,536,009.00 out of Street & Bridge Consolidated Construction Fund; approving and authorizing an agreement between the City of Houston, Texas Department of Transportation and **HARRIS COUNTY** for the Construction of Clinton Drive from the Port of Houston Authority Gate 8 Entrance to IH 610; providing funding for CIP Cost Recovery relating to construction financed by the Street & Bridge Consolidated Construction Fund **DISTRICT I-RODRIGUEZ**
- 27. ORDINANCE appropriating \$254,246.00 out of Water & Sewer System Consolidated Construction Fund; approving and authorizing an Interlocal Agreement between the City of Houston and HARRIS COUNTY for the Relocation of City of Houston utilities on Gulf Bank Road at Sweetwater Lane; providing funding for CIP Cost Recovery relating to construction financed by the Water & Sewer System Consolidated Construction Fund <u>DISTRICT B JOHNSON</u>
- 28. ORDINANCE amending Ordinance No. 2011-0181, which prohibited the use of designated groundwater beneath three tracts of land containing 18.180 acres commonly known as 800 Burnett Street, Houston, Texas and portions of Keene Street, Trentem Street (a/k/a Trentham Street), North Main Street, Naylor Street, Vine Street, and Daly Street rights of way, Houston, Harris County, Texas; and supporting issuance of a Municipal Setting Designation by the Texas Commission on Environmental Quality **DISTRICT H GONZALEZ**
- 29. ORDINANCE appropriating \$115,799.00 from Drainage Improvement Commercial Paper Series F Fund 4030 and approving and authorizing purchase of a storm sewer drainage easement for the Kirkwood Drive Drainage Improvements Project, in the Woods of Lakeside Subdivision, H. K. Lewis Survey, A-42, Harris County, Texas; approving and ratifying a Purchase Agreement with Robert C. Briggs and Gayle J. Briggs, and approving a form of easement conveyance **DISTRICT G PENNINGTON**