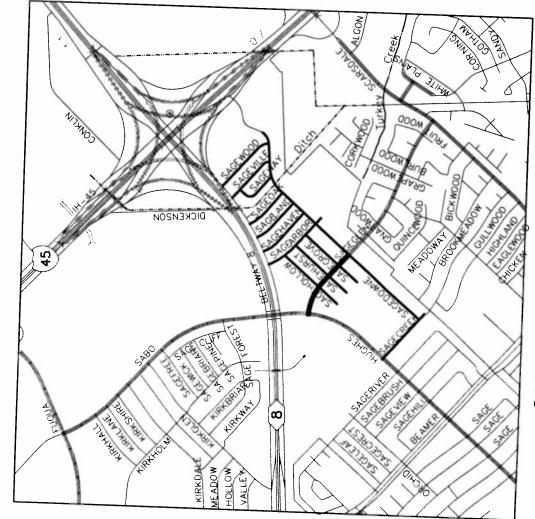

Some of the things the contractor specifically did to try to meet the goals were:

- Gave 30 day advanced notification to subcontractors, minority and women associations and newsgroups.
- Sent out notices to 150 plus MWDBE/SBE firms from the city's directory of certified firms.
- Held pre-bid meetings and provided free copies of construction documents on disks.
- Tried to encourage non-certified firms to look into certification with the City of Houston.
- Attended workshops put on by the Affirmative Action Department and solicited MWDBEs in attendance to bid on the project.