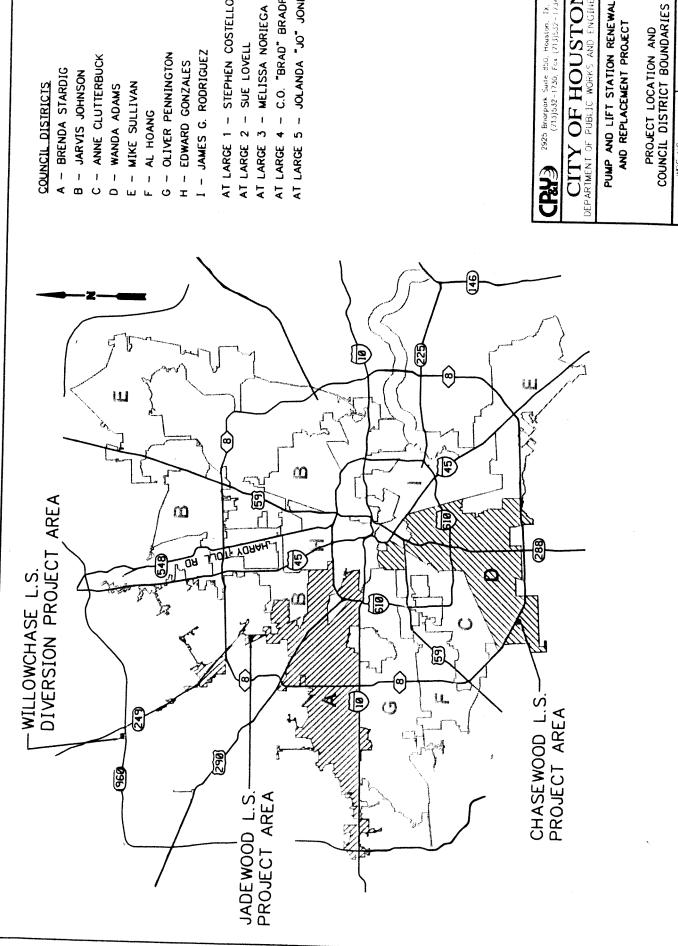

The above contract for three libraries listed above was awarded to Teal Construction Company. Teal asked the City of Houston consider the efforts put forth to comply with the original goals listed in the advertisement. They were unsuccessful at meeting all the goals associated and requested the city consider their good faith efforts in the interim as they try to finalize a contract with the City of Houston. The goals for this contract are: