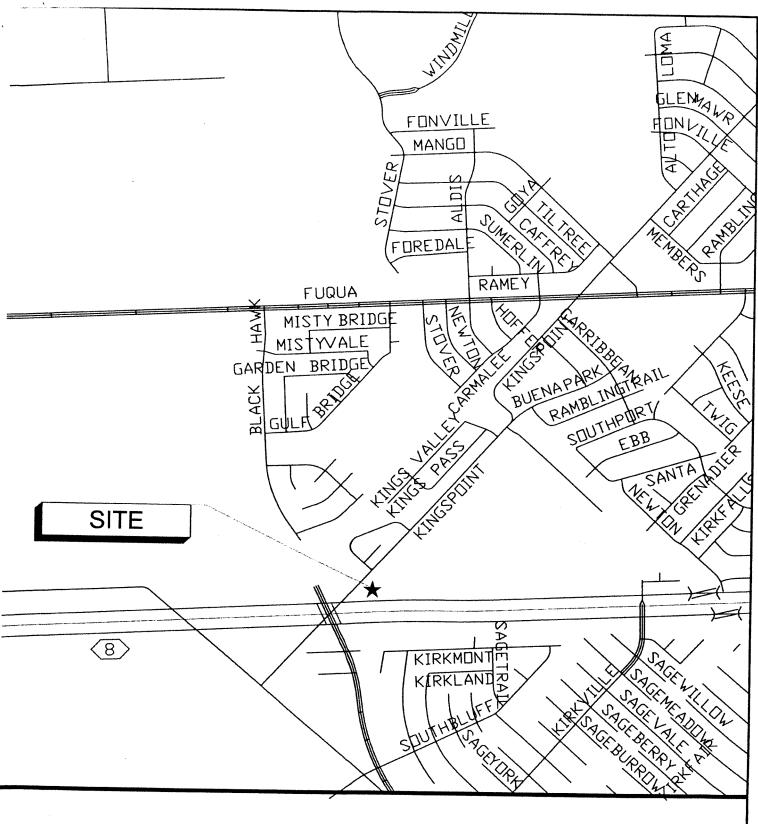

#### **ACCEPT WORK** - continued

- RECOMMENDATION from Director Department of Public Works & Engineering for approval of final contract amount of \$2,737,478.62 and acceptance of work on contract with TOTAL SITE, INC for Neighborhood Street Reconstruction Project 462 - 0.07% over the original contract amount - DISTRICTS A - STARDIG; B - JOHNSON and H - GONZALEZ
- 4. RECOMMENDATION from Director Department of Public Works & Engineering for approval of final contract amount of \$5,710,274.14 and acceptance of work on contract with BEYER CONSTRUCTION, L.L.P. for Wilcrest Drive Rehabilitation from Bellaire Blvd. to Beechnut Street 0.34% under the original contract amount <u>DISTRICT F HOANG</u>