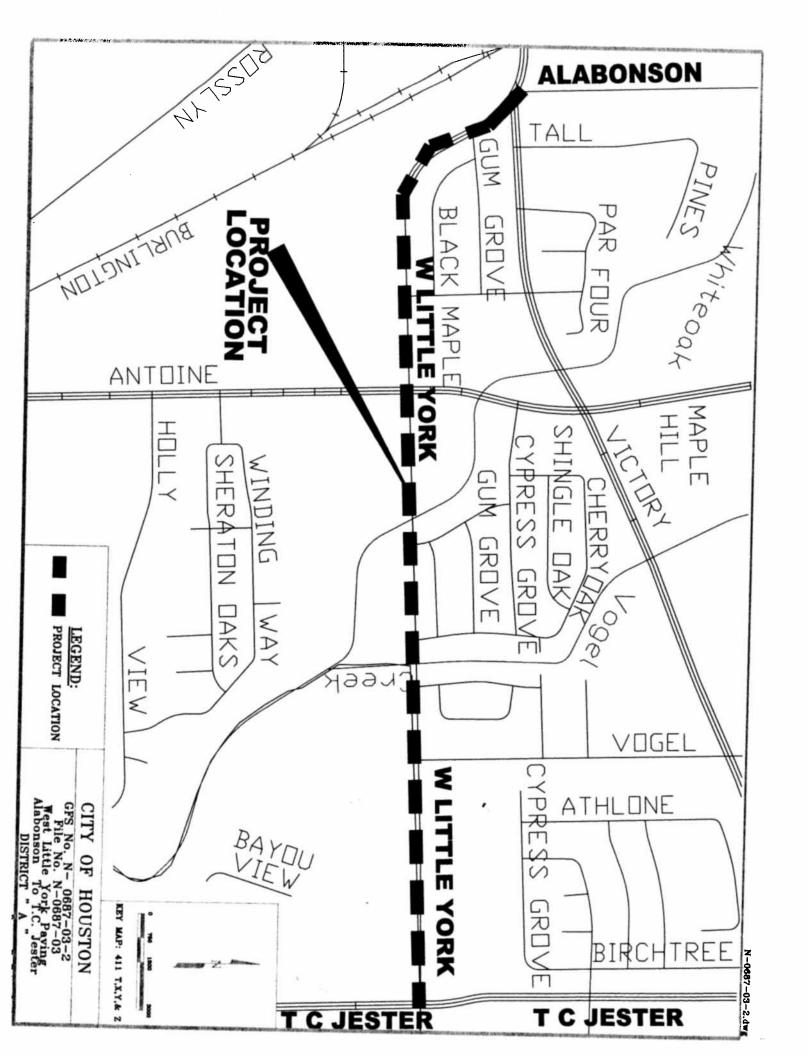

## Cullen Maintenance Facility 7440 Cullen Street Houston, Texas 77051

TO: Mayor via City Secretary REQUES

Senior Assistant Director

REQUEST FOR COUNCIL ACTION

Category Page Agenda Item SUBJECT: Accept Work for Neighborhood Street Reconstruction (NSR) #1,7 1 of 2 Project 462; WBS No. N-000394-0001-4; WBS No. S-000500-0087-4; WBS No. R-000500-0087-4. FROM (Department or other point of origin): **Origination Date Agenda Date** JUN 2 2 2011 Department of Public Works and Engineering DIRECTOR'S SIGNATURE: Council District affected: JM A, B and H Daniel W. Krueger, P.E., Director For additional information contact: Date and identification of prior authorizing Council action: J. Timothy Lincoln, P.E. Ord. # 2009-976 dated 10/14/2009