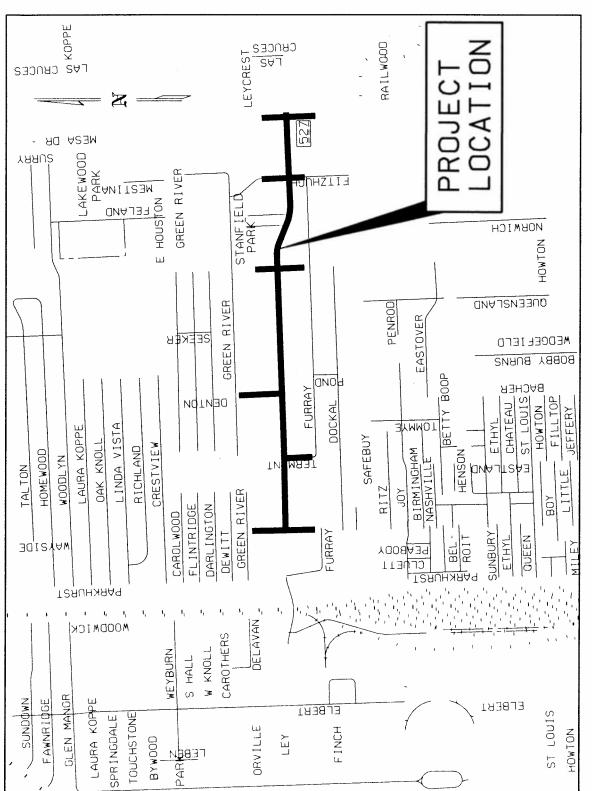

Amount and Source of Funding: No additional funding required. Total (original) appropriation of \$3,374,062.95 with \$3,025,809.95 from the Street and Bridge Consolidated Construction Fund No. 4506 and \$348,253.00 from Water and Sewer System Consolidated Construction Fund No. 8500.