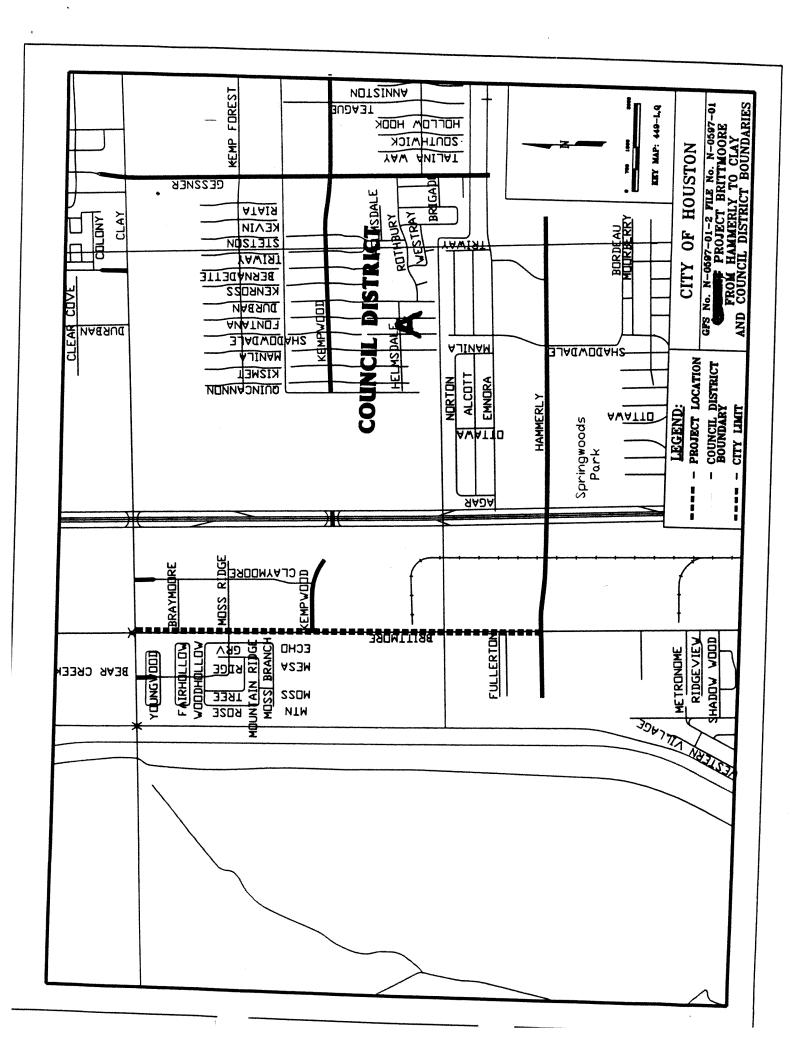

Bracewell Library contract is \$4,650,000 and the current contracts secured are:

11.53%MBE 3.16%WBE 0%SBE Overall goal currently is at 14.69%

Kendall Library & Community Center contract value is \$8,270,000 and current commitment levels are: