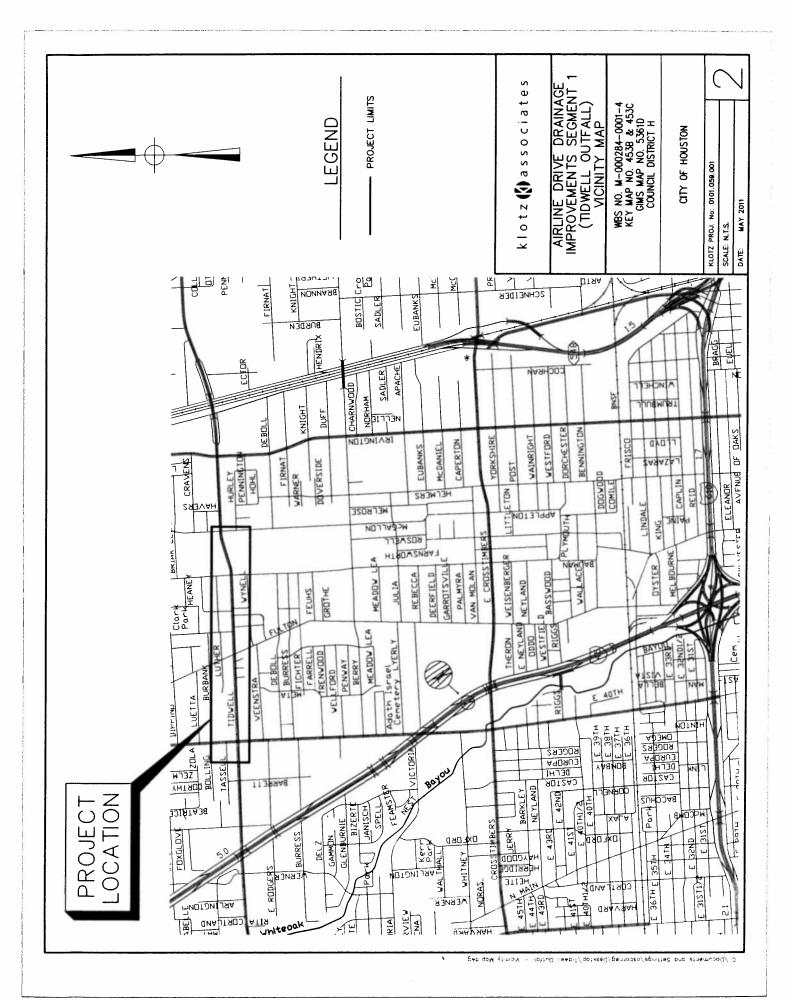

cleared landscape in preparation for Phase II new construction.

Phase II: Constructed underground utilities and a two-story, 15,000 sf Administration Building; raised existing floor of the fuel center; and remodeled the existing warehouse.