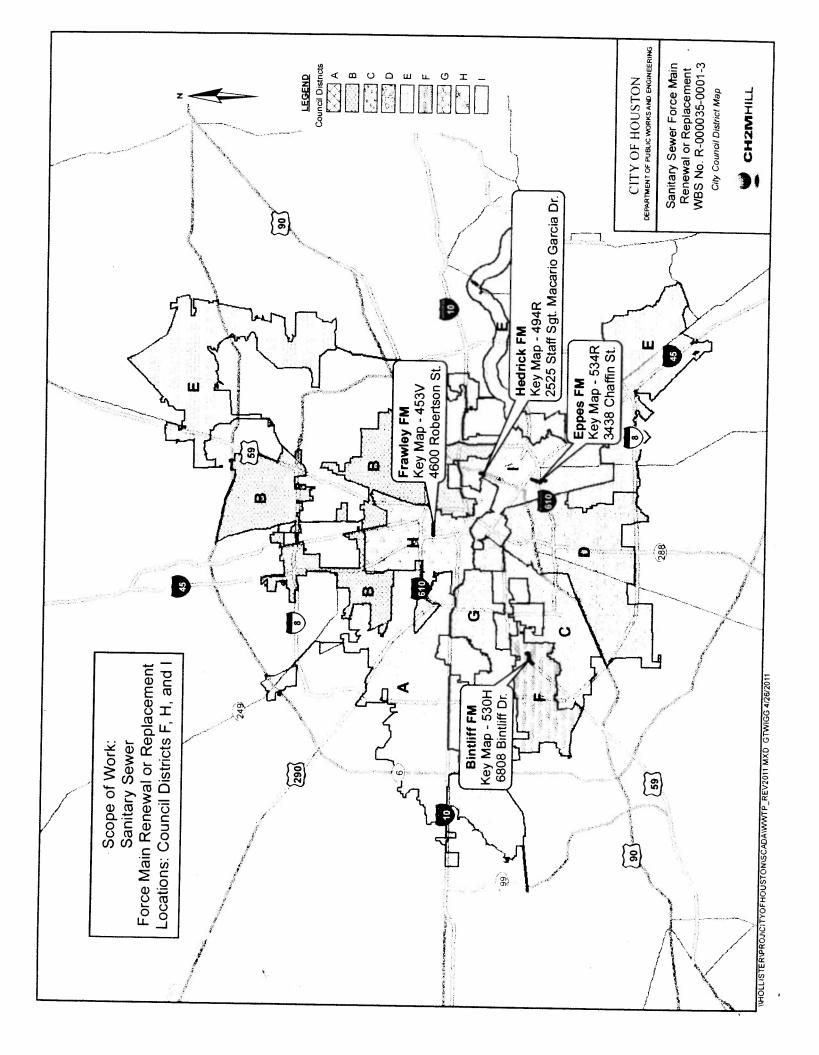

g | Work Description  Engineering Services  Geotechnical Investigation & | <u>Amount</u><br>\$116,900.00 | % of Total Contract<br>12.71% |
|-----|----------------------------------------------------------|----------------------------------------------------------------------|-------------------------------|-------------------------------|
| 3   | Laboratories, Inc.                                       | Testing Laboratories Reprographic Services                           | \$103,200.00<br>\$ 8,000.00   | 11.22%<br>                    |
|     |                                                          | TOTAL                                                                | \$228,100.00                  | 24.80%                        |

DWK:DRM:RK:EN:BZ:AKH:pa

c: File No. R-000035-0001-3



**Mayor via City Secretary** 

## **REQUEST FOR COUNCIL ACTION**

| SUBJECT: Professional Er<br>Solutions, Inc. for New and/o<br>White Oak, Westway MUD,<br>Plants. WBS No. R-000265-