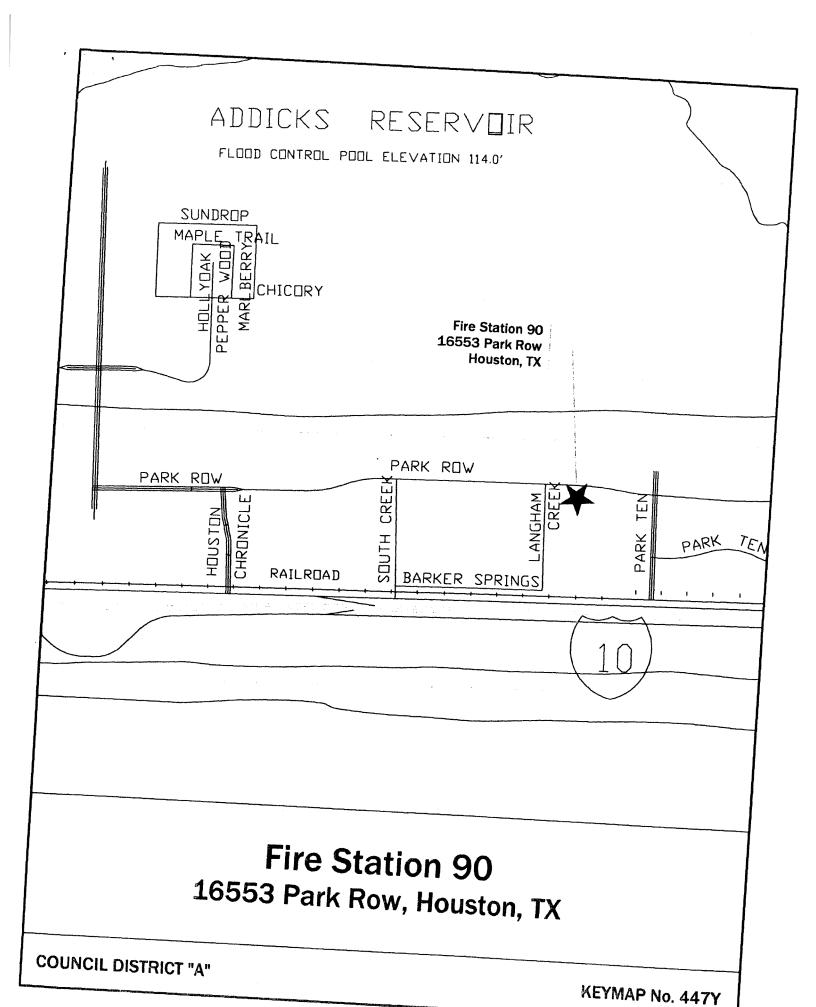

#### **ACCEPT WORK - NUMBER 4**

 RECOMMENDATION from Director General Services Department for approval of final contract amount of \$4,999,176.35 and acceptance of work on contract with GILBANE BUILDING COMPANY for Fire Station 90 - 1.53% under the guaranteed maximum price - <u>DISTRICT</u> A - STARDIG

TO: Mayor via City Secretary REQUEST FOR COUNCIL ACTION **SUBJECT:** Accept Work Gilbane Building Company Page Agenda Fire Station 90 1 of 2 Item WBS No. C-000065-0002-4 FROM (Department or other point of origin): General Services Department Origination Date Agenda Date AUG 1 0 2011 8-3-11 **DIRECTOR'S SIGNATURE:** Council District(s) affected: Scott Minnix 7/18/11 For additional information contact: Date and identification of prior authorizing Council action: Jacquelyn L. Nisby Phone: 832.393.8023 Ordinance No. 2007-1323: November 28, 2007 Ordinance No. 2009-0268; April 1, 2009 RECOMMENDATION: Pass a motion approving the final contract amount of \$4,999,176.35, accept the work, and authorize final payment. Amount and Source of Funding: No Additional Funding Required **Finance Budget:** Previous Funding: \$5,870,275.00 Fire Consolidated Construction Fund (4500) SPECIFIC EXPLANATION: On November 28, 2007, City Council awarded a Construction Management at Risk (CMAR) Contract to Gilbane Building Company for construction of Fire Station 90. The General Services Department and Gilbane agreed to a Guaranteed Maximum Price (GMP) in the amount of \$5,076,861.00. The General Services Department recommends that City Council approve the final construction amount of \$4,999,176.35 or 1.53% under the GMP, accept the work and authorize final payment to Gilbane Building PROJECT LOCATION: 16553 Park Row (447Y) PROJECT DESCRIPTION: The project constructed a new Fire Station 90, which consists of a four bay apparatus room, maintenance and EMT areas, living quarters, kitchen and lounge, exercise area, and locker rooms and bathrooms. The project also included demolition of the old two bay Fire Station 90 at the project site. The project utilized the Leadership in Energy & Environmental Design (LEED™) Green Building Rating System to achieve certification. PREVIOUS HISTORY AND PROJECT SCOPE: On April 1, 2009, City Council approved a Second Amendment to delegate authority to the director to approve the GMP proposal, and appropriated \$5,738,000.00 for construction phase services based on the estimate of costs submitted by Gilbane. REQUIRED AUTHORIZATION CUIC ID # 25CONS170 **General Services Department: Houston Fire Department:** Richard A. Vella

Terry A. Garrison

Fire Chief

Chief of Design & Construction Division

. 1

Date
SUBJECT: Accept Work
Gilbane Building Company
Fire Station 90

Original Company
Fire Station 90

WBS No. C-000065-0002-4

Originator's Initials JW

Page 2 of 2

**CONTRACT COMPLETION AND COST:** The contractor completed the project within 322 days, eight days earlier than the contract time of 330 days. The final construction cost was \$4,999,176.35 a decrease of \$77,684.65 from the GMP.

English+Associates was the project design consultant.

PREVIOUS CHANGE ORDERS: Change Order 1 addressed sanitary sewer modifications; temporary power for the adjacent property; thicker pervious concrete in the parking area; modifications to the structural steel and auxiliary generator fuel tank; installed a back-up HVAC system for the radio/telecom room; upgraded the dedication plaques from aluminum to bronze; installed additional phones and phone equipment, additional LEED signage, additional emergency alerting equipment, a concrete mow strip at the rear property line for ease of maintenance, and a pigmented sealer to the apparatus bay floor. Change Order 2 deducted the unused contractor contingency from the GMP, resulting in a savings to the project.

**M/WBE PARTICIPATION:** The contract contained a 14% MBE goal, 5% SBE goal and 5% WBE goal. According to the Office of Business Opportunity fka the Affirmative Action Contract Compliance Division, the contractor achieved 22.151% MBE participation, 5.923% SBE participation and 4.636% WBE participation and was assigned an outstanding rating.