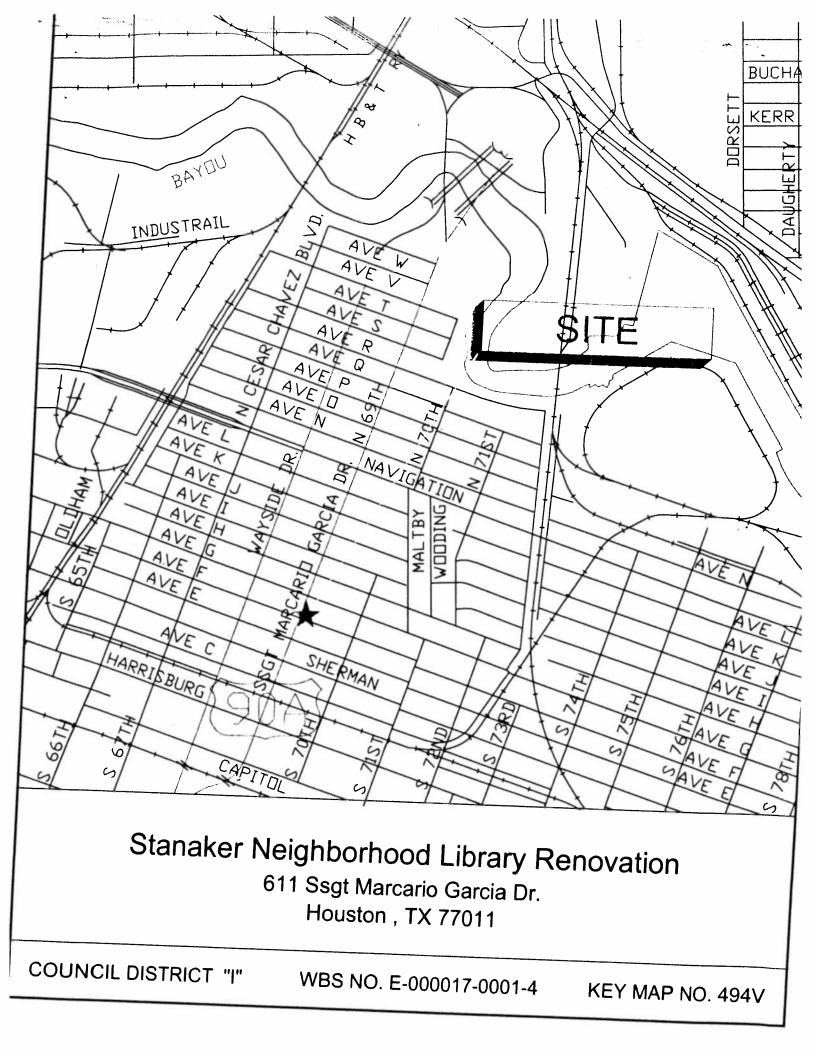

#### **ORDINANCES** - continued

- 27. ORDINANCE appropriating \$2,070,000.00 out of Public Library Consolidated Construction Fund; awarding construction contract to **THE GONZALEZ GROUP**, **LP** for Stanaker Neighborhood Library Renovation; setting a deadline for the proposer's execution of the contract and delivery of all bonds, insurance, and other required contract documents to the City; holding the proposer in default if it fails to meet the deadlines; providing funding for material testing laboratory services, Civic Art Program and contingencies relating to construction of facilities financed by the Public Library Consolidated Construction Fund and Federal Government Grant Funded \$668,000.00 Grant Fund **DISTRICT I RODRIGUEZ**
- 28. ORDINANCE appropriating \$57,897.00 out of Drainage Improvement Commercial Paper Series F Fund, \$392,071.00 out of Miscellaneous Capital Projects/Acquisitions CP-Series E Fund and \$1,206,299.00 out of Water & Sewer System Consolidated Construction Fund as an additional appropriation to the Consent Agreement between the City of Houston and METROPOLITAN TRANSIT AUTHORITY for betterment of the City Utility Facilities for the North Line Corridor Route (Approved by Ordinance No. 2008-0567); providing funding for CIP Cost Recovery relating to construction of facilities financed by Drainage Improvement Commercial Paper Series F Fund, Miscellaneous Capital Projects/Acquisitions CP-Series E Fund, and Water & Sewer System Consolidated Construction Fund DISTRICT H GONZALEZ
- 29. ORDINANCE appropriating \$873,328.00 out of Street & Bridge Consolidated Construction Fund, \$667,645.00 out of Drainage Improvement Commercial Paper Series F Fund, \$179,431.00 out of Miscellaneous Capital Projects/Acquisitions CP-Series E Fund, \$545,288.00 out of Water & Sewer System Consolidated Construction Fund as an additional appropriation to the Consent Agreement between the City of Houston and METROPOLITAN TRANSIT AUTHORITY for betterment of the City Utility Facilities for the Southeast Corridor Route (Approved by Ordinance No. 2008-0567); providing funding for CIP Cost Recovery relating to construction of facilities financed by Street & Bridge Consolidated Construction Fund, Drainage Improvement Commercial Paper Series F Fund, Miscellaneous Capital Projects/Acquisitions CP-Series E Fund, and Water & Sewer System Consolidated Construction Fund DISTRICTS D ADAMS and I RODRIGUEZ
- 30. ORDINANCE appropriating \$23,305.00 out of Miscellaneous Capital Projects/Acquisitions CP-Series E Fund and \$80,983.00 out of Water & Sewer System Consolidated Construction Fund as an additional appropriation to the Consent Agreement between the City of Houston and METROPOLITAN TRANSIT AUTHORITY for betterment of the City Utility Facilities for the East End Corridor Route (Approved by Ordinance No. 2008-0567); providing funding for CIP Cost Recovery relating to construction of facilities financed by Miscellaneous Capital Projects/Acquisitions CP-Series E Fund, and Water & Sewer System Consolidated Construction Fund DISTRICTS H GONZALEZ and I RODRIGUEZ
- 31. ORDINANCE approving and authorizing Concession Agreement between the City of Houston and LUCHI AND JOEY'S for Operation of the Café at the Houston Permitting Center 5 Years <u>DISTRICT H GONZALEZ</u>
- 32. ORDINANCE appropriating \$54,220.00 out of Street & Bridge Consolidated Construction Fund as an additional appropriation to Professional Engineering Services Contract between the City of Houston and NATHELYNE A. KENNEDY & ASSOCIATES for Pinemont Paving Improvements from T. C. Jester Boulevard to Ella Boulevard (Approved by Ordinance No. 2004-0539); providing funding for CIP Cost Recovery relating to construction of facilities financed by the Street & Bridge Consolidated Construction Fund DISTRICT A STARDIG
- 33. ORDINANCE appropriating \$920,000.00 out of Water & Sewer System Consolidated Construction Fund and approving and authorizing Professional Engineering Services Contract between the City of Houston and SES HORIZON CONSULTING ENGINEERS, INC for Design of On-Call Small Diameter Water Line Extensions; providing funding for CIP Cost Recovery relating to construction of facilities financed by the Water & Sewer System Consolidated Construction Fund