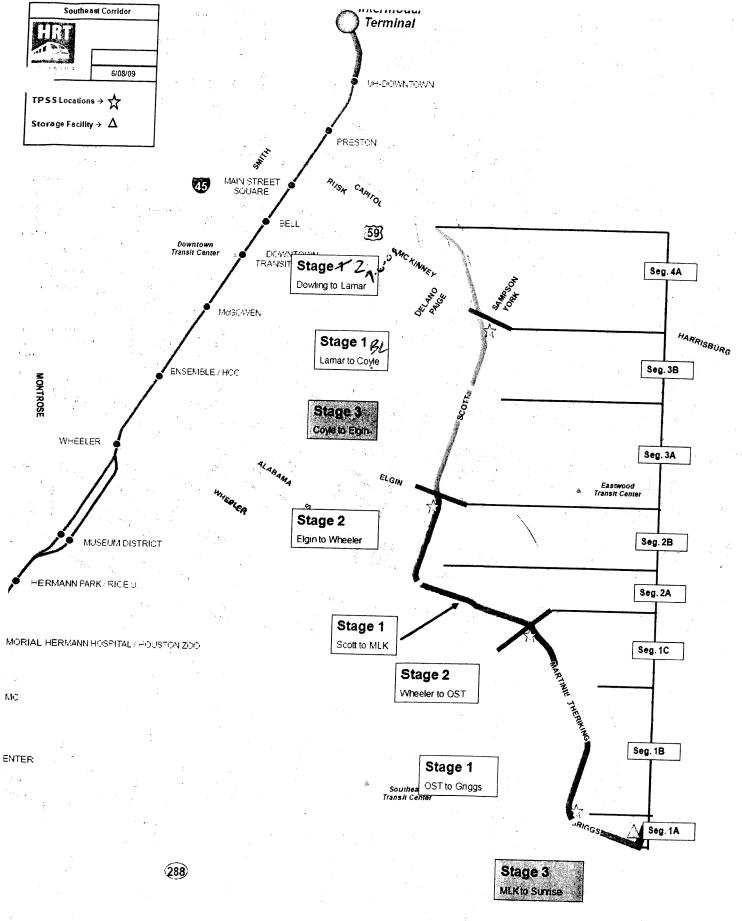

|                                 |                   |



TO: Mayor via City Secretary

REQUEST FOR COUNCIL ACTION

|                                                                                                                                                             | - REGUEST 1                                                                                                                                                                                                                                                 | IN OCCINCIE                                                           | AUTION                                                                |                                                                                                                                |
|----------------------------------------------------