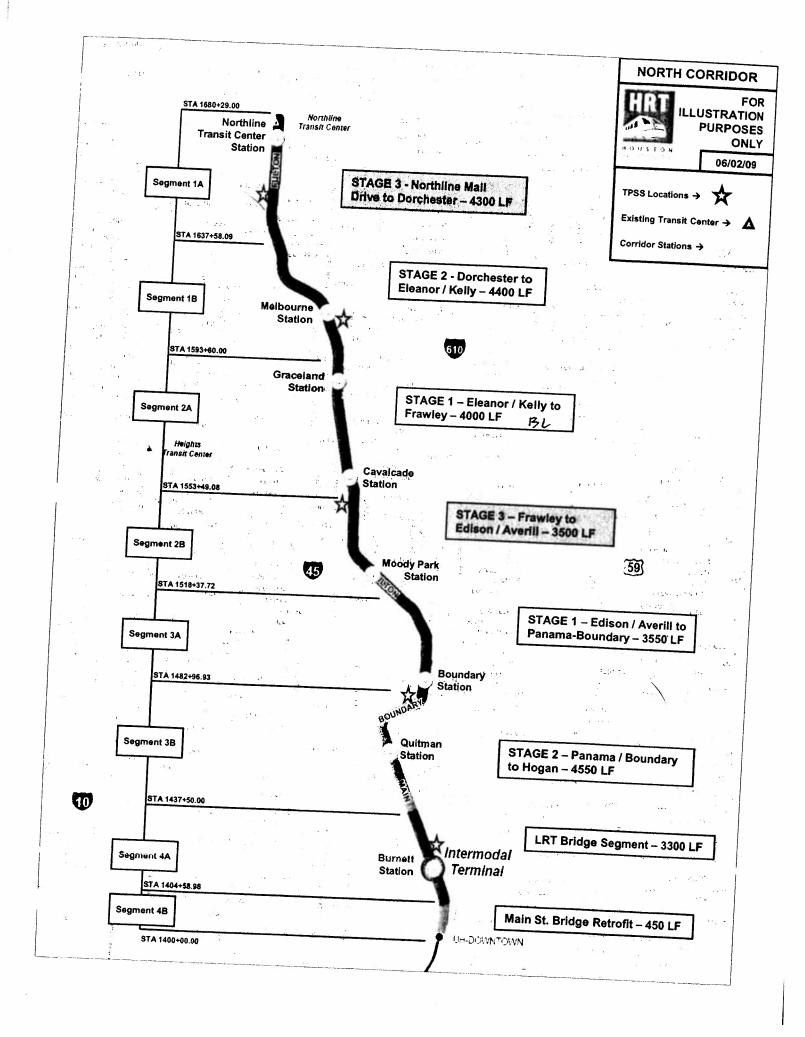

**PREVIOUS** 

MR. BOB SCHOELLKOFF - 7326 Shady Grove Ln. - 77040 - 713-466-0008 - Family helping Family

REV. JOE ANGEL LOPEZ - 13334 Wells River Dr. – 77041 - 832-891-2724 – Mayor Parker/George

Greanias need to have moral character/turpitude