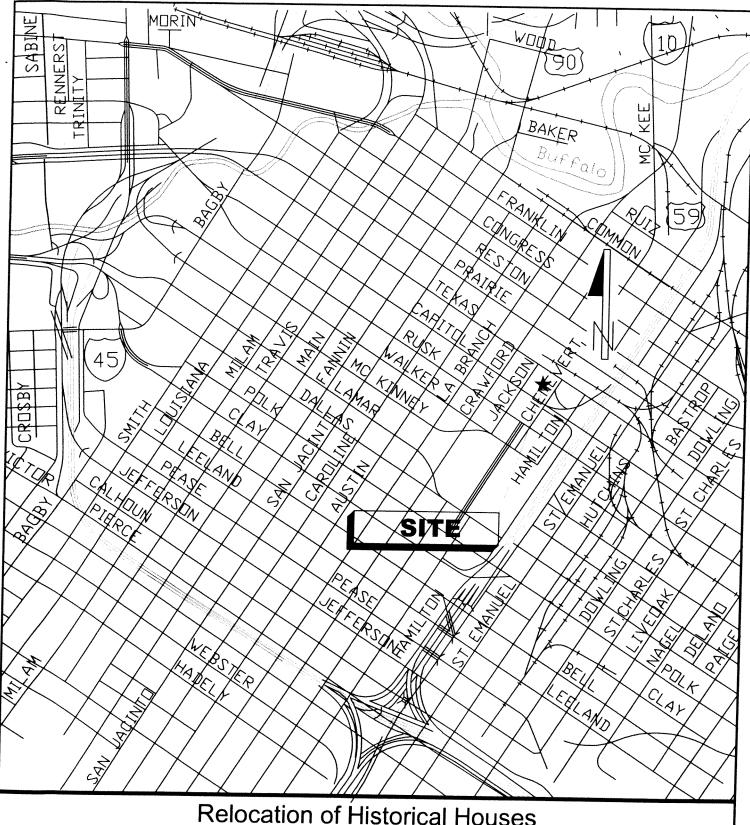

## **ORDINANCES** - continued

- 18. ORDINANCE awarding contract to **ASSOCIATED LANDSCAPE SERVICES**, **LC** for Grounds Maintenance and Landscaping Services for the Public Works and Engineering Department; providing a maximum contract amount 3 Years with two one-year options \$383,121.63 Enterprise and Houston TranStar Funds **DISTRICTS A STARDIG**; **F HOANG and I-RODRIGUEZ**
- 19. ORDINANCE approving and authorizing Airport Shoeshine Concession Agreement between the City of Houston and ELSIE HEBERT, A Sole Proprietor, d/b/a ELSIE HEBERT AIRPORT SHOESHINE PARLORS, for Houston Shoeshine Facilities at George Bush Intercontinental Airport/Houston 5 Years with three one-year options Revenue <u>DISTRICT B JOHNSON</u>
- 20. ORDINANCE appropriating \$961,770.00 out of Federal Aviation Administration Grants Fund and \$961,770.00 out of Houston Airport System Consolidated 2004 NONAMT Construction Fund; approving and authorizing Design Build Agreement between the City of Houston and SPAWGLASS CONSTRUCTION CORPORATION for Central Plant Upgrades at George Bush Intercontinental Airport/Houston (Project No. 621) DISTRICT B JOHNSON
- 21. ORDINANCE appropriating \$5,609,765.00 out of Airports Improvement Fund; approving and authorizing Amendment No. 4 to Construction Management At Risk Contract between the City of Houston and **CLARK CONSTRUCTION GROUP TEXAS**, **LP**, for Terminal and Central Concourse Expansion at William P. Hobby Airport (Project 417F); providing funding for engineering testing services and for contingencies relating to construction of the facilities financed by such funds; providing funding for the Civic Art Program **DISTRICT I RODRIGUEZ**
- 22. ORDINANCE amending the caption of City of Houston Ordinance No. 2011-0600 to correct a clerical error and lower the supplemental allocation to \$750,000.00 for contract between the City of Houston and CH2M HILL, INC (Project No. 677) DISTRICTS B JOHNSON; E SULLIVAN and I RODRIGUEZ
- 23. ORDINANCE approving Lease Agreement with the **NEAR NORTHWEST MANAGEMENT DISTRICT**, **AS TENANT**, for the Inwood Forest Clubhouse Building and Swimming Pool at 7603 Antoine Drive **DISTRICT A STARDIG**
- 24. ORDINANCE amending Ordinance No. 2009-1362 (Passed December 16, 2009) to increase the maximum contract amount under the Job Order Contract with WXR, LLC fka DIRECT ENERGY, LP for the Residential Energy Efficiency Program \$5,000,000.00 American Recovery and Reinvestment Act
- 25. ORDINANCE approving and authorizing Professional Residential Post Weatherization Home Inspection Contract between the City of Houston and **THE GAIA GROUP, INCORPORATED** for the Residential Energy Efficiency Program 1 Year \$750,000.00 American Recovery and Reinvestment Act
- 26. ORDINANCE appropriating \$651,630.00 out of C&E Construction Fund; awarding construction contract to **TIMES CONSTRUCTION INC** for Relocation of Historic Houses and Train; setting a deadline for the proposer's execution of the contract and delivery of all bonds, insurance, and other required contract documents to the City; holding the proposer in default if it fails to meet the deadlines; providing funding for engineering and testing services, environmental testing services, and contingencies relating to construction of facilities financed by C&E Construction Fund **DISTRICT I RODRIGUEZ**