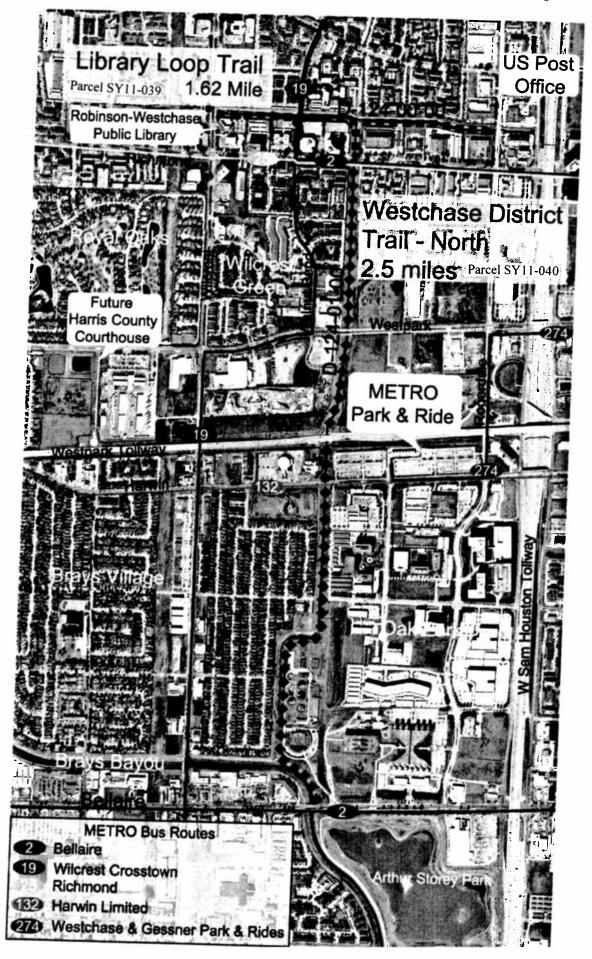

out of the Henry Woodruff Survey, A-844 and 2) a 10-foot-wide recreational easement within fee-owned land (Storm Water Detention Parcel LY2-027), Restricted Reserve D, Concourse Subdivision, Section One, out of the Fort Smith Survey, A-1308. DWK:NPC:dob c: Jun Chang, P.E., D.WRE Marta Crineio Marlene Gafrick Carol Ellinger Haddock, P.E. Wendy Heger, AIA Daniel Menendez, P.E. Joe Turner Jeffrey Weatherford, P.E., PTOE z:\dob\sy11-039/40.rc2.doc CUIC #20DOB053 REQUIRED AUTHORIZATION Other Authorization: Other Authorization: OWer Authorization: Khea Brown Lawson, Ph.D. Eric K. Dargan Mark L. Loethen, P.E., CFM, PTOE Director Deputy Director Deputy Director Library Department Street and Drainage Division Planning and Development Services Division

ᅻ

# Westchase District Hike & Bike Trails





## Date: 06/21/2011

# **LOCATION MAP**

SUBJECT: Ordinance authorizing the dedication to the public of 1) a 10-foot-wide recreational easement within fee-owned land (City Library Parcels G85-004 and G85-0065), Unrestricted Reserve F, Westchase Subdivision, Section 12, out of the Henry Woodruff Survey, A-844 and 2) a 10-foot-wide recreational easement within fee-owned land (Storm Water Detention Parcel LY2-027), Restricted Reserve D, Concourse Subdivision, Section One, out of the Fort Smith Survey, A-1308. Parcels SY11-039 and SY11-040



Prepared by City of Houston using MapPro Service. MapPro Inc., PO Box 37427, Houston, TX 77237 1-866-3MAPPRO.

| TO: Mayor via City Secretary                                                                             | REQUEST FOR COUNCIL