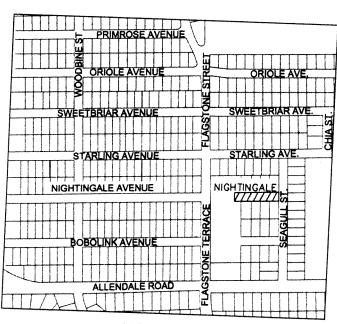

**LOCATION:** The streets included in this project are listed below:

| Street      | <u>Limit</u>             | Key Map Grid | District |
|-------------|--------------------------|--------------|----------|
| Alberta     | Tierwester to LaSalette  | 533 L        | <br>D    |
| Beekman     | MLK to Griggs            | 534 N, K     | D        |
| Kelso       | MLK to Beekman           | 534 N        | D        |
| Nightingale | Seagull to dead-end      | 536 N        | E        |
| Perry       | Weston to Beekman        | 534 J, N     | D        |
| Porter      | Scott Crest toH.C.F.C.D. | 533 M        | D        |
| Southseas   | MLK to Crestmont         | 534 S, T     | D        |
| Tristan     | Scott to Sherwood        | 533 M        | D        |
| Ward        | Tierwester to LaSalette  | 533 L        | D        |
| Yosemite    | Tierwester to LaSalette  | 533 L        | D        |
| Balkin      | Weston to Beekman        | 534 N        | D        |
| Griggs      | Beekman to Sunrise       | 534J, N      | D        |
| Sunrise     | Griggs to Kulhman Gully  | 534J, N      | D        |
| Tierwester  | Yosemite to LaSalette    | 533L, M      | D        |

VICINITY MAP
KEY MAP NO. 534J, N
GIMS MAP NO. 5454D
COUNCIL DISTRICT D

VICINITY MAP
KEY MAP NO. 534S, T
GIMS MAP NO. 5454D
COUNCIL DISTRICT D

VICINITY MAP KEY MAP NO. 536N GIMS MAP NO. 5754A COUNCIL DISTRICT É