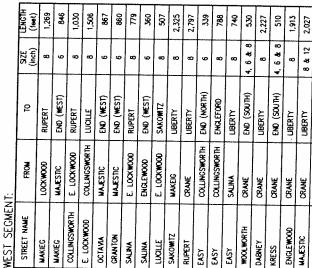

| Installation of Water Meters, Fire Mains, and Hot Taps        | <u>\$34,875.00</u> | <u>1.40%</u>  |
|    |                                                        | SBE Subtotal                                                  | \$224,100.00       | 9.00%         |
|    |                                                        | TOTAL                                                         | \$497,980.00       | 20.00%        |

DVVN.DRM:RK:HH:MHC:SS:SS<sup>W</sup>
2\*designiA-WS-DIVWPDATA/NHC4600009352 Crane-Laure-Liberty/S-000035-0111-3-Poetbid/RCA Package/RCA\_081511 doc

c: File No. S-000035-0111-3 (3.7)

## WATER LINE REPLACEMENT IN CRANE - ENGLEWOOD AREA PUBLIC WORKS & ENGINEERING DEPARTMENT ENGINEERING AND CONSTRUCTION DIVISION WBS NO. S-000035-0111-4







ONEENSFAND

KENTON SANOUS SANOUS FORMER POWER CONDERELLA ZE SPARTA

HANNA

FELD

BONAIRE

TATE SEXTON

FARCHILD YSIDE

MONING SECOND

WAY CATES PARDEE RAND

MEDCELLET

MILEY

JEFFERY

EASY EASY EASY

EAST SEGMENT KEY MAP NO. 455 T GIM MAP #5659 A COUNCIL DISTRICT 'B'

|         |                      | 1