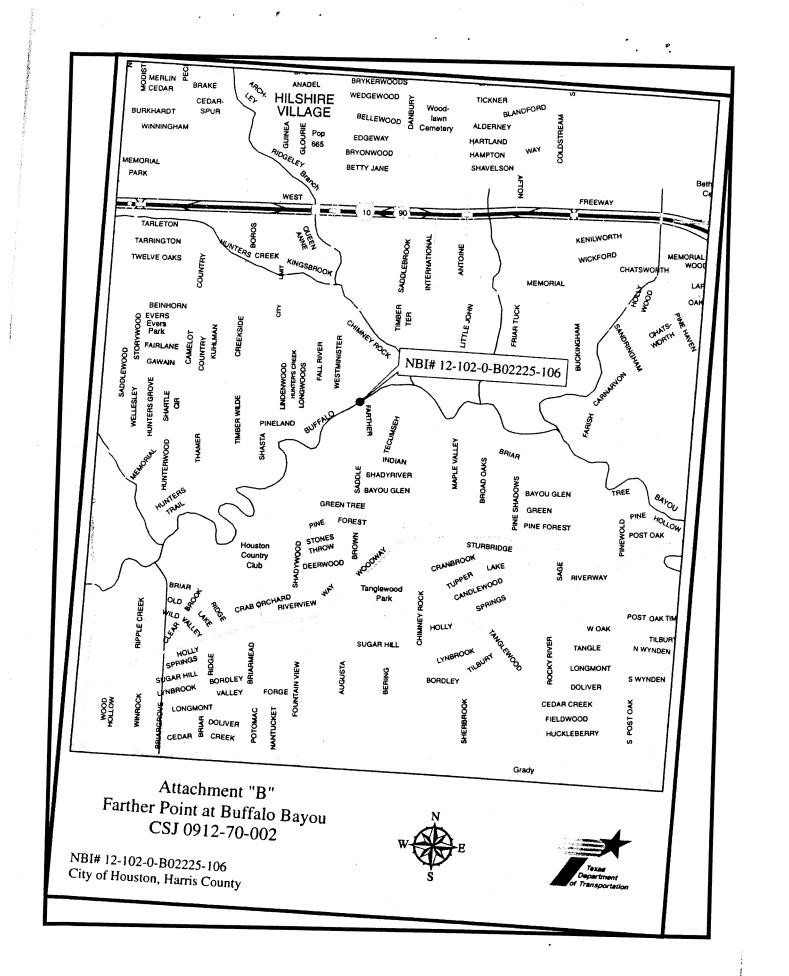

# NON-AGENDA

| 3MIN | 3MIN | 3MIN |
|------|------|------|

MS. RUTH L. MAYES – 2630 Steelhead Dr. – 77045 – 281-501-2114 – Need a statement from HOPE

MR. MICAHEL GREEN – 7913 W. Bayland – 77044 – 281-250-8486 – Homeless