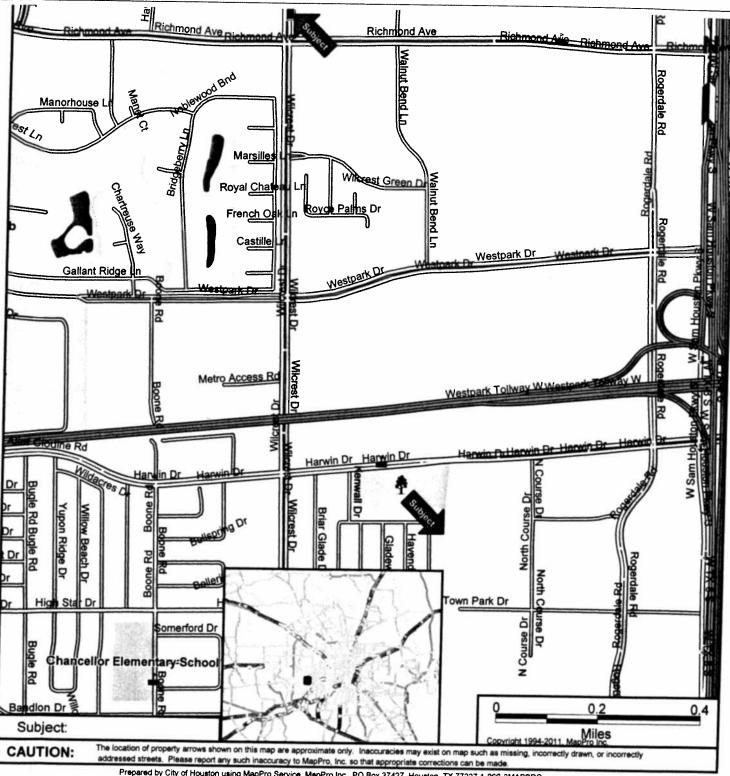

n: Khea Brown Lawson, Ph.D. Eric K. Dargan Mark L. Loethen, P.E., CFM, PTOE Director Deputy Director Deputy Director Library Department Street and Drainage Division Planning and Development Services Division

ᅻ

# Westchase District Hike & Bike Trails





## Date: 06/21/2011

# **LOCATION MAP**

SUBJECT: Ordinance authorizing the dedication to the public of 1) a 10-foot-wide recreational easement within fee-owned land (City Library Parcels G85-004 and G85-0065), Unrestricted Reserve F, Westchase Subdivision, Section 12, out of the Henry Woodruff Survey, A-844 and 2) a 10-foot-wide recreational easement within fee-owned land (Storm Water Detention Parcel LY2-027), Restricted Reserve D, Concourse Subdivision, Section One, out of the Fort Smith Survey, A-1308. Parcels SY11-039 and SY11-040



Prepared by City of Houston using MapPro Service. MapPro Inc., PO Box 37427, Houston, TX 77237 1-866-3MAPPRO.

| TO: Mayor via City Secretary                                                                             | REQUEST FOR COUNCIL                                                                                                                                                                             | ACTION                                            |                                                  |                                                               |
|----------------------------------------------------------------------------------------------------------|-------------------------------------------------------------------------------------------------------------