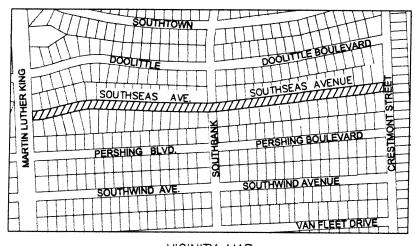

**LOCATION:** The streets included in this project are listed below:

| Street      | <u>Limit</u>             | Key Map Grid | District |
|-------------|--------------------------|--------------|----------|
| Alberta     | Tierwester to LaSalette  | 533 L        | <br>D    |
| Beekman     | MLK to Griggs            | 534 N, K     | D        |
| Kelso       | MLK to Beekman           | 534 N        | D        |
| Nightingale | Seagull to dead-end      | 536 N        | E        |
| Perry       | Weston to Beekman        | 534 J, N     | D        |
| Porter      | Scott Crest toH.C.F.C.D. | 533 M        | D        |
| Southseas   | MLK to Crestmont         | 534 S, T     | D        |
| Tristan     | Scott to Sherwood        | 533 M        | D        |
| Ward        | Tierwester to LaSalette  | 533 L        | D        |
| Yosemite    | Tierwester to LaSalette  | 533 L        | D        |
| Balkin      | Weston to Beekman        | 534 N        | D        |
| Griggs      | Beekman to Sunrise       | 534J, N      | D        |
| Sunrise     | Griggs to Kulhman Gully  | 534J, N      | D        |
| Tierwester  | Yosemite to LaSalette    | 533L, M      | D        |

DWK:DRM:JTL:JLŠ!EK:ha

Z:\E&C Construction\East Sector\PROJECTS\N-000380-0001-4 NSR 448\Closeout\RCA\RCA - Closeout.doc

File No.:SB9208/21.0

VICINITY MAP
KEY MAP NO. 533L, M
GIMS MAP NO. 5455C & 5454A
COUNCIL DISTRICT D