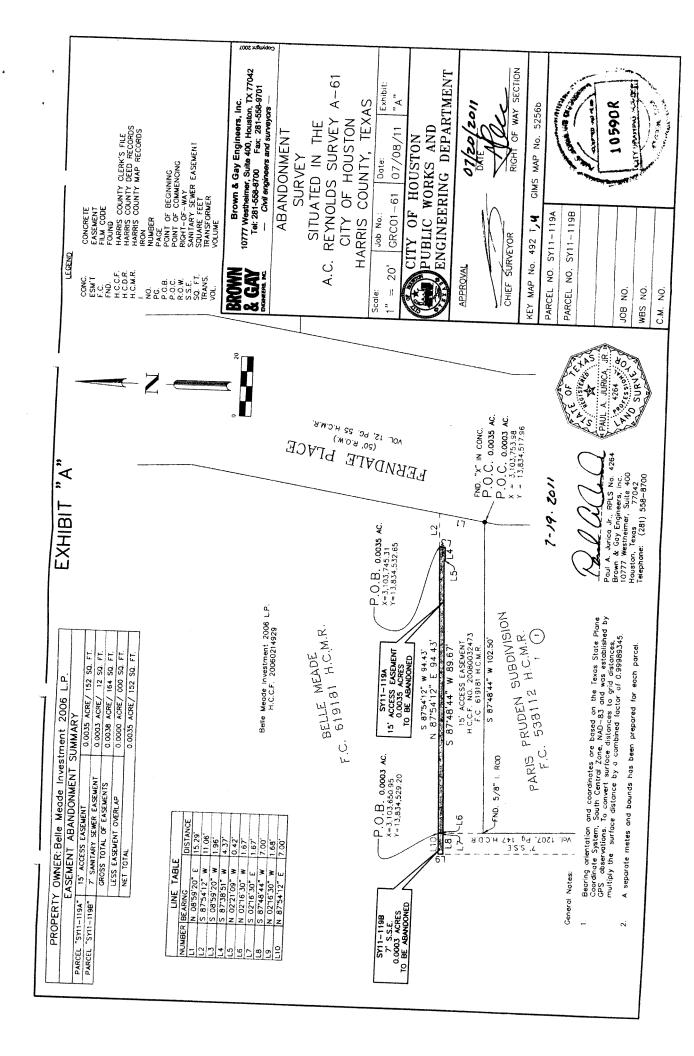

## **ORDINANCES** - continued

- 13. ORDINANCE finding and determining that public convenience and necessity no longer require the continued use of portions of a 15-foot-wide access easement and a 7-foot-wide sanitary sewer easement in Unrestricted Reserve A, Belle Meade Subdivision, A.C. Reynolds Survey, A-61, Harris County, Texas; abandoning the easements to Belle Meade Investment 2006, L.P., owner, in consideration of its payment to the City of \$4,100.00 and other consideration **DISTRICT C CLUTTERBUCK**
- 14. ORDINANCE finding and determining that public convenience and necessity no longer require the continued use of a 15-foot-wide easement from T.C. Jester Boulevard to Detering Street in the John Reinerman Survey, A-642, Harris County, Texas; vacating and abandoning the easement to LCB Holdings, Inc, owner, in consideration of owner's dedication to the City of an easement for the widening of Detering Street, payment of \$300.00 and other consideration <u>DISTRICT</u> H GONZALEZ
- 15. ORDINANCE authorizing sale of a 8,840-square-foot tract of land to McGinnis Cadillac, Inc, abutting owner, out of a fee-owned 5.7-acre tract in Sherwood Estates Section 2, E. Williams Survey, A-834, Harris County, Texas, in consideration of payment to the City of \$41,990.00 and other consideration **DISTRICT A STARDIG**
- 16. ORDINANCE approving and authorizing Economic Development Agreement between the City of Houston, Texas, and **KROGER TEXAS L.P.** for the Development and Operation of a combination grocery and drug store and fuel center on Studemont Street **DISTRICT H GONZALEZ**
- 17. ORDINANCE designating a contiguous geographic area within the City of Houston located in the East End of the Central Business District of Houston and generally bounded by Buffalo Bayou on the north, Lawndale Street on the south, 75th Street on the east, and Sampson Street/York Street on the west as Reinvestment Zone Number Twenty-Three, City of Houston, Texas (Harrisburg Zone), for Tax Increment Financing purposes pursuant to Chapter 311 of the Texas Tax Code; creating a Board of Directors for such zone, containing findings and other provision relating to the foregoing subject; providing a severability clause DISTRICTS B JOHNSON; H GONZALEZ and I RODRIGUEZ
- 18. ORDINANCE appropriating \$24,897.60 out of Fund 1850 (Reimbursement of Equipment/Projects Fund) for payment to the **HOUSTON CHRONICLE** for publication of the notice of public hearing on the designation of Reinvestment Zone Number Twenty-Three, City of Houston, Texas (Harrisburg Zone) **DISTRICTS B JOHNSON; H GONZALEZ and I RODRIGUEZ**
- 19. ORDINANCE approving and authorizing two International Facilities Agreements by and between the City of Houston and ATLAS AIR, INC and AEROENLACES NACIONALES, S.A. DE C.V. at George Bush Intercontinental Airport/Houston Revenue DISTRICT B JOHNSON
- 20. ORDINANCE appropriating \$11,280,000.00 out of Airports Improvement Fund and approving and authorizing Amendment No. 1 to contract between the City of Houston and **WEBBER**, **LLC**, for Rehabilitation of Taxiways "WA" and "WB" and New West Vault at George Bush Intercontinental Airport/Houston (Project No. 648) **DISTRICT B JOHNSON**
- 21. ORDINANCE appropriating \$400,000.00 out of Airports Improvement Fund and approving and authorizing Amendment No. 6 to contract for Professional Architectural/Engineering Services by and between the City of Houston and LOCKWOOD, ANDREWS AND NEWNAM, INC for Terminal Improvements at William P. Hobby Airport (Project No. 417E) DISTRICT I-RODRIGUEZ