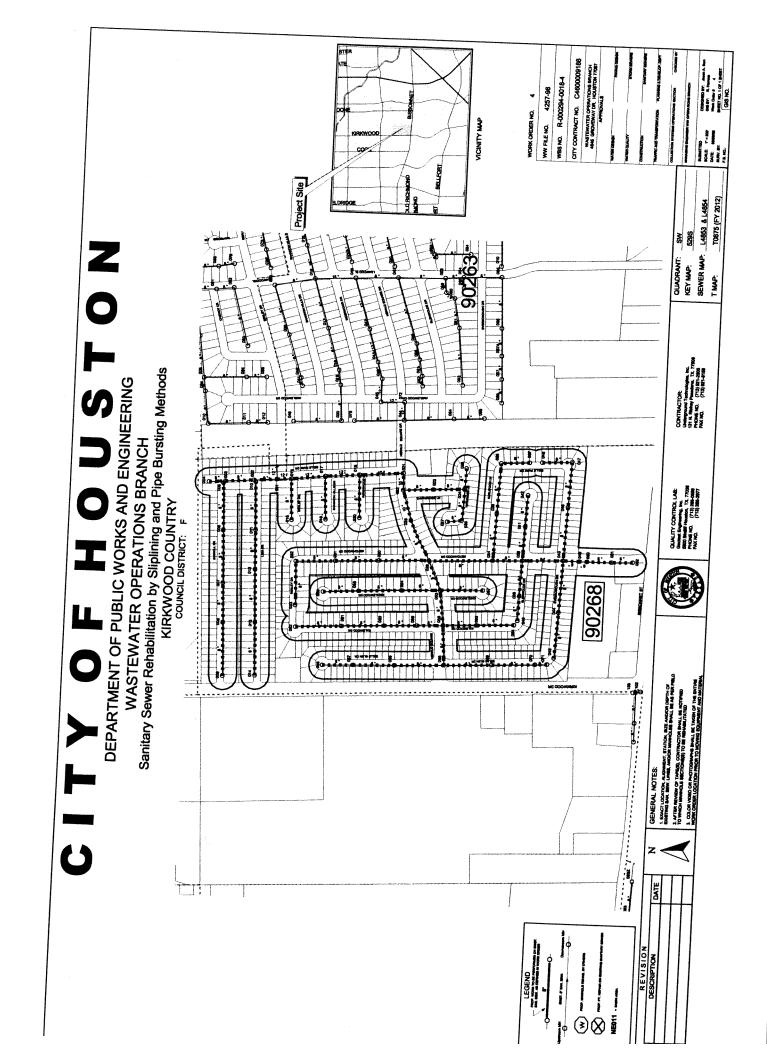

## **MISCELLANEOUS** - continued

- 5. REQUEST from Mayor for confirmation of the reappointment of MS. SUZANNE PAGE-PRYDE (District 136 appointee), to Position Two of the ST. GEORGE PLACE REDEVELOPMENT AUTHORITY BOARD OF DIRECTORS, for a term to expire December 31, 2012
- 6. RECOMMENDATION from Director of Human Resources Department to approve an additional 730 calendar day period for military leave pay differential for employees called to active duty status during a time of war or state of emergency
- 7. RECOMMENDATION from Director of Human Resources Department for approval of the Holiday Schedule for Calendar Years 2012 and 2013
- 8. ORDINANCE appropriating \$104,811.23 out of Water & Sewer System Consolidated Construction Fund as an additional appropriation for Sanitary Sewer Rehabilitation by Sliplining and Pipe Bursting Methods under construction contract with **UNDERGROUND TECHNOLOGIES**, **INC** (Approved by Ordinance No. 2008-1074) **DISTRICT F HOANG**
- a. RECOMMENDATION from Director Department of Public Works & Engineering for approval of Change Order No. 1 in the amount of \$261,188.08 for Sanitary Sewer Rehabilitation by Sliplining and Pipe Bursting Methods on contract awarded to UNDERGROUND TECHNOLOGIES, INC 8.35% over the original contract amount - <u>DISTRICT F - HOANG</u>