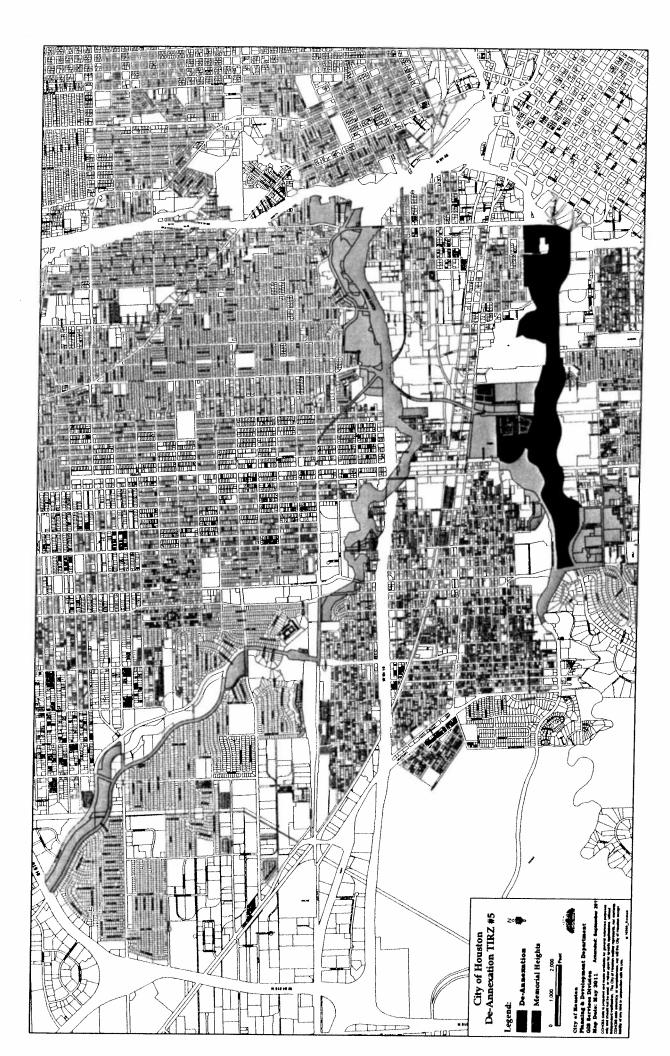

The Amended Plan also provides for reduction of the boundaries of the Zone. The proposed area to be removed consists of public right-of-way along the Buffalo Bayou generally bounded by Shepherd Street, Sabine Street, Allen Parkway, and Memorial Drive and including Spotts Park. Removal of the territory from the Zone will allow the Zone to better concentrate its financial resources on reclamation and flood remediation infrastructure improvements along the lower reaches of the White Oak Bayou channel.