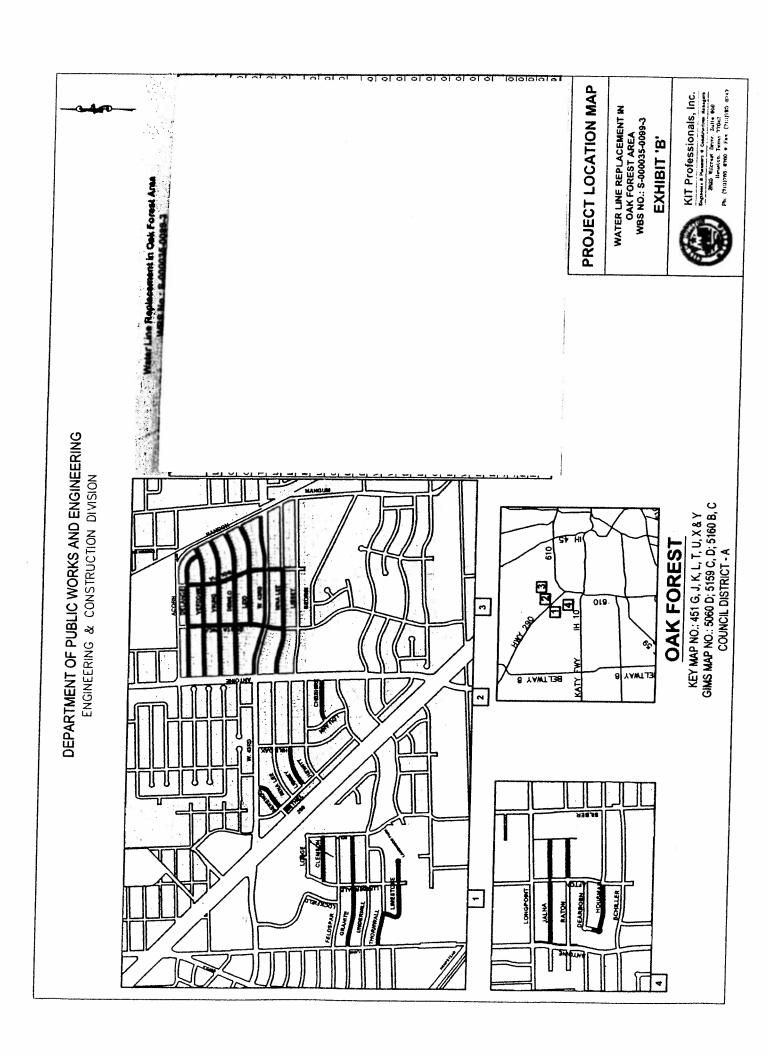

## **ORDINANCES** - continued

- 31. ORDINANCE appropriating \$714,280.00 out of Drainage Improvement Commercial Paper Series F Fund as an additional appropriation to the Professional Engineering Services Contract between the City of Houston and **KLOTZ ASSOCIATES**, **INC** for Storm Sewer Improvements to Rampart Street Drainage and Paving, Westmoreland, Sharpstown, Braeburn, and Maplewood Areas (Approved by Ordinance No. 2007-596); providing funding for CIP Cost Recovery relating to construction of facilities financed by the Drainage Improvement Commercial Paper Series F Fund **DISTRICTS C CLUTTERBUCK and F HOANG**
- 32. ORDINANCE appropriating \$6,673,000.00 out of Water & Sewer System Consolidated Construction Fund, awarding contract to INDUSTRIAL TX CORP. for Metro Central, Keegans Bayou, Park Ten and Upper Brays Wastewater Treatment Plant Improvements; setting a deadline for the bidder's execution of the contract and delivery of all bonds, insurance, and other required contract documents to the City; holding the bidder in default if it fails to meet the deadlines; providing funding for engineering, testing, CIP Cost Recovery, construction management, and contingencies relating to construction of facilities financed by the Water & Sewer System Consolidated Construction Fund DISTRICTS A STARDIG; C CLUTTERBUCK; E SULLIVAN and G PENNINGTON
- 33. ORDINANCE appropriating \$1,844,500.00 out of Water & Sewer System Consolidated Construction Fund, awarding contract to **C. F. MCDONALD ELECTRIC**, **INC** for Upper Brays Wastewater Treatment Plant Electrical Improvements; setting a deadline for the bidder's execution of the contract and delivery of all bonds, insurance, and other required contract documents to the City; holding the bidder in default if it fails to meet the deadlines; providing funding for engineering, testing, CIP Cost Recovery, and contingencies relating to construction of facilities financed by the Water & Sewer System Consolidated Construction Fund **DISTRICT G PENNINGTON**
- 34. ORDINANCE appropriating \$3,625,270.00 out of Water & Sewer System Consolidated Construction Fund; awarding contract to **PM CONSTRUCTION & REHAB, L.P.** for Sanitary Sewer Rehabilitation by Sliplining and Pipe Bursting Methods; setting a deadline for the bidder's execution of the contract and delivery of all bonds, insurance, and other required contract documents to the City; holding the bidder in default if it fails to meet the deadlines; providing funding for engineering and testing, and contingencies relating to construction of facilities financed by the Water & Sewer System Consolidated Construction Fund
- 35. ORDINANCE appropriating \$3,170,000.00 out of Water & Sewer System Consolidated Construction Fund, awarding contract to **DCE CONSTRUCTION**, **INC** for Water Line Replacement in Oak Forest Area; setting a deadline for the bidder's execution of the contract and delivery of all bonds, insurance, and other required contract documents to the City; holding the bidder in default if it fails to meet the deadlines; providing funding for engineering, testing, CIP Cost Recovery, construction management and contingencies relating to construction of facilities financed by the Water & Sewer System Consolidated Construction Fund **DISTRICT A STARDIG**
- 36. ORDINANCE appropriating \$2,177,700.00 out of Water & Sewer System Consolidated Construction Fund; awarding contract to **MCKINNEY CONSTRUCTION**, **INC** for Water Line Replacement in Laura Koppe Area; setting a deadline for the bidder's execution of the contract and delivery of all bonds, insurance, and other required contract documents to the City; holding the bidder in default if it fails to meet the deadlines; providing funding for engineering, testing, CIP Cost Recovery, construction management and contingencies relating to construction of facilities financed by the Water & Sewer System Consolidated Construction Fund **DISTRICT H GONZALEZ**