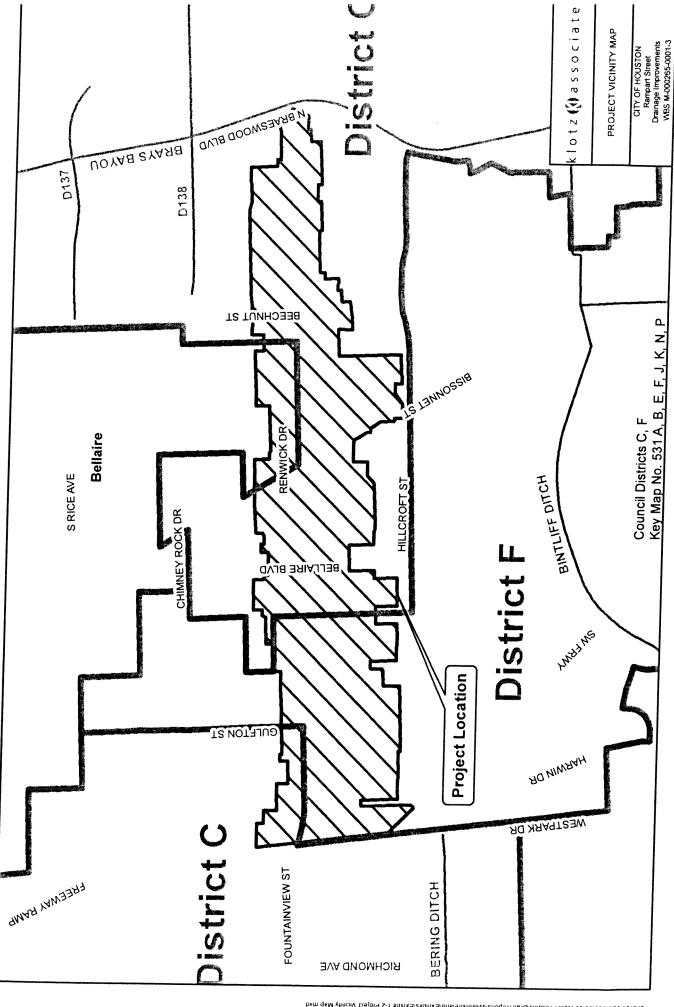

## **ORDINANCES** - continued

- 31. ORDINANCE appropriating \$714,280.00 out of Drainage Improvement Commercial Paper Series F Fund as an additional appropriation to the Professional Engineering Services Contract between the City of Houston and **KLOTZ ASSOCIATES**, **INC** for Storm Sewer Improvements to Rampart Street Drainage and Paving, Westmoreland, Sharpstown, Braeburn, and Maplewood Areas (Approved by Ordinance No. 2007-596); providing funding for CIP Cost Recovery relating to construction of facilities financed by the Drainage Improvement Commercial Paper Series F Fund **DISTRICTS C CLUTTERBUCK and F HOANG**
- 32. ORDINANCE appropriating \$6,673,000.00 out of Water & Sewer System Consolidated Construction Fund, awarding contract to INDUSTRIAL TX CORP. for Metro Central, Keegans Bayou, Park Ten and Upper Brays Wastewater Treatment Plant Improvements; setting a deadline for the bidder's execution of the contract and delivery of all bonds, insurance, and other required contract documents to the City; holding the bidder in default if it fails to meet the deadlines; providing funding for engineering, testing, CIP Cost Recovery, construction management, and contingencies relating to construction of facilities financed by the Water & Sewer System Consolidated Construction Fund DISTRICTS A STARDIG; C CLUTTERBUCK; E SULLIVAN and G PENNINGTON
- 33. ORDINANCE appropriating \$1,844,500.00 out of Water & Sewer System Consolidated Construction Fund, awarding contract to **C. F. MCDONALD ELECTRIC**, **INC** for Upper Brays Wastewater Treatment Plant Electrical Improvements; setting a deadline for the bidder's execution of the contract and delivery of all bonds, insurance, and other required contract documents to the City; holding the bidder in default if it fails to meet the deadlines; providing funding for engineering, testing, CIP Cost Recovery, and contingencies relating to construction of facilities financed by the Water & Sewer System Consolidated Construction Fund **DISTRICT G PENNINGTON**
- 34. ORDINANCE appropriating \$3,625,270.00 out of Water & Sewer System Consolidated Construction Fund; awarding contract to **PM CONSTRUCTION & REHAB, L.P.** for Sanitary Sewer Rehabilitation by Sliplining and Pipe Bursting Methods; setting a deadline for the bidder's execution of the contract and delivery of all bonds, insurance, and other required contract documents to the City; holding the bidder in default if it fails to meet the deadlines; providing funding for engineering and testing, and contingencies relating to construction of facilities financed by the Water & Sewer System Consolidated Construction Fund
- 35. ORDINANCE appropriating \$3,170,000.00 out of Water & Sewer System Consolidated Construction Fund, awarding contract to **DCE CONSTRUCTION**, **INC** for Water Line Replacement in Oak Forest Area; setting a deadline for the bidder's execution of the contract and delivery of all bonds, insurance, and other required contract documents to the City; holding the bidder in default if it fails to meet the deadlines; providing funding for engineering, testing, CIP Cost Recovery, construction management and contingencies relating to construction of facilities financed by the Water & Sewer System Consolidated Construction Fund **DISTRICT A STARDIG**
- 36. ORDINANCE appropriating \$2,177,700.00 out of Water & Sewer System Consolidated Construction Fund; awarding contract to **MCKINNEY CONSTRUCTION**, **INC** for Water Line Replacement in Laura Koppe Area; setting a deadline for the bidder's execution of the contract and delivery of all bonds, insurance, and other required contract documents to the City; holding the bidder in default if it fails to meet the deadlines; providing funding for engineering, testing, CIP Cost Recovery, construction management and contingencies relating to construction of facilities financed by the Water & Sewer System Consolidated Construction Fund **DISTRICT H GONZALEZ**