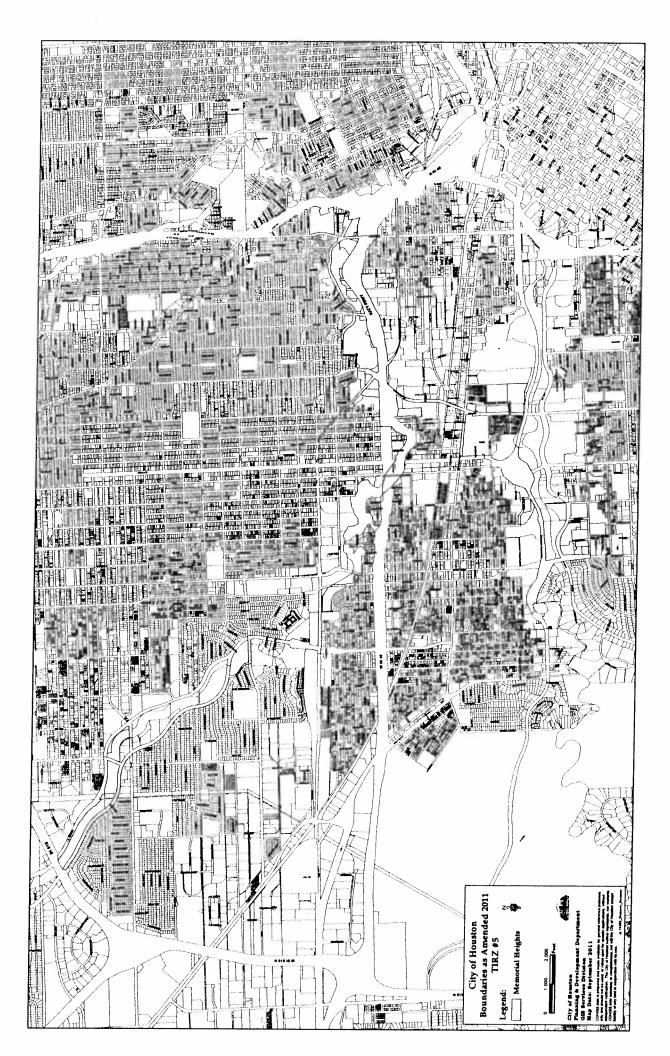

# Fifth Amended Project Plan and Reinvestment Zone Financing Plan Memorial Heights Zone/TIRZ No. 5

The Amended Plan also provides for reduction of the boundaries of the Zone. The proposed area to be removed consists of public right-of-way along the Buffalo Bayou generally bounded by Shepherd Street, Sabine Street, Allen Parkway, and Memorial Drive and including Spotts Park. Removal of the territory from the Zone will allow the Zone to better concentrate its financial resources on reclamation and flood remediation infrastructure improvements along the lower reaches of the White Oak Bayou channel.