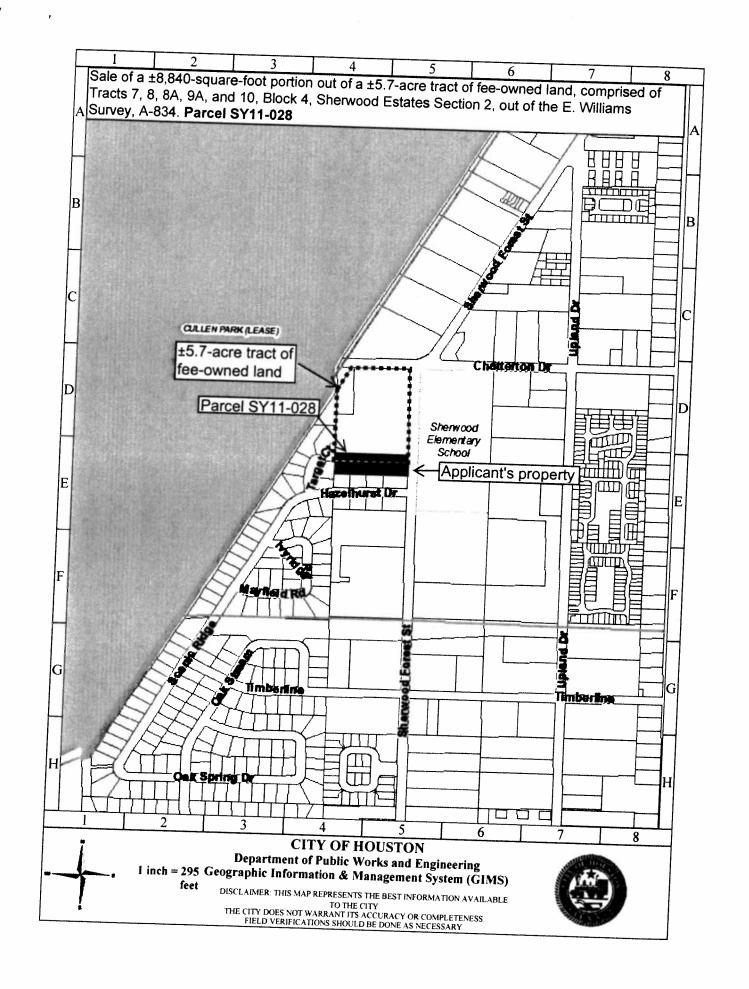

9/30/2013

Position Twenty-one - MR. MEDARDO "SONNY" E. GARZA, reappointment, for a term to expire 9/30/2012