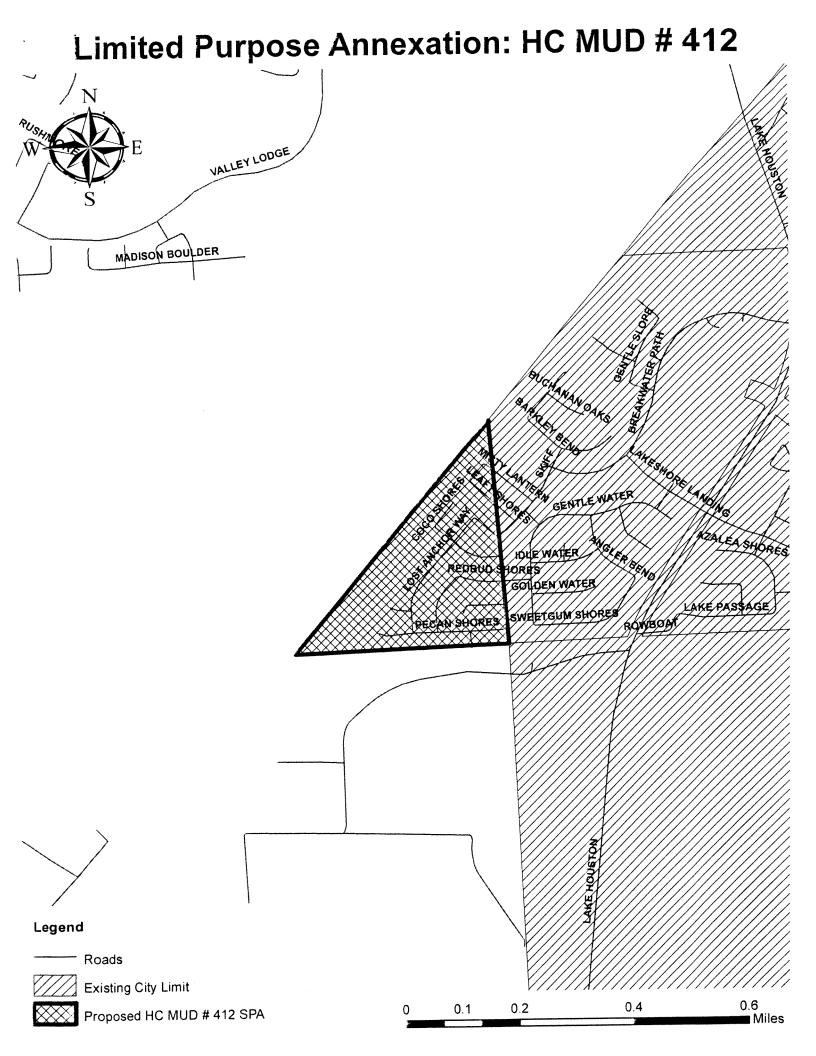

- 67. ORDINANCE approving and authorizing the Strategic Partnership Agreement between the City of Houston and REID ROAD MUNICIPAL UTILITY DISTRICT NO. 2
- a. ORDINANCE annexing to the City of Houston, Texas for limited purposes a certain area located within REID ROAD MUNICIPAL UTILITY DISTRICT NO. 2 and certain territory located in the vicinity of Reid Road Municipal Utility District No. 2, in Harris County, Texas; containing findings and other provisions relating to the foregoing subject; adopting a regulatory plan for certain areas in the vicinity of Reid Road Municipal Utility District No. 2; imposing the sales and use tax of the City of Houston in the area within Reid Road Municipal Utility District No. 2 annexed for limited purposes; assigning annexed areas to adjacent district from which district council member is elected until such time as district boundaries may be changed pursuant to the City of Houston Charter
- 68. ORDINANCE approving and authorizing the Strategic Partnership Agreement between the City of Houston and MONTGOMERY COUNTY MUNICIPAL UTILITY DISTRICT NO. 19
- a. ORDINANCE annexing to the City of Houston, Texas for limited purposes a certain area located within MONTGOMERY COUNTY MUNICIPAL UTILITY DISTRICT NO. 19 and certain territory located in the vicinity of Montgomery County Municipal Utility District No. 19, in Montgomery County, Texas; containing findings and other provisions relating to the foregoing subject; adopting a regulatory plan for certain areas in the vicinity of Montgomery County Municipal Utility District No. 19; imposing the sales and use tax of the City of Houston in the area within Montgomery County Municipal Utility District No. 19 annexed for limited purposes; assigning annexed areas to adjacent district from which district council member is elected until such time as district boundaries may be changed pursuant to the City of Houston Charter
- 69. ORDINANCE approving and authorizing first amended and restated Strategic Partnership Agreement between the City of Houston and **FALLBROOK UTILITY DISTRICT**
- a. ORDINANCE annexing to the City of Houston, Texas for limited purposes a certain area located within FALLBROOK UTILITY DISTRICT, in Harris County, Texas; containing findings and other provisions relating to the foregoing subject; imposing the sales and use tax of the City of Houston in the area within Fallbrook Utility District annexed for limited purposes; assigning annexed areas to adjacent district from which district council member is elected until such time as district boundaries may be changed pursuant to the City of Houston Charter
- 70. ORDINANCE amending Ordinance No. 2006-0708, relating to the approval and authorization of the first amended and restated strategic partnership agreement between the City and HARRIS COUNTY MUNICIPAL UTILITY DISTRICT NO. 412
- a. ORDINANCE amending Ordinance No. 2006-0709 relating to the annexation for limited purposes of a certain area located within HARRIS COUNTY MUNICIPAL UTILITY DISTRICT NO. 412, in Harris County, Texas; containing findings and other provisions relating to the foregoing subject; assigning annexed areas to adjacent district from which district council member is elected until such time as district boundaries may be changed pursuant to the City of Houston Charter