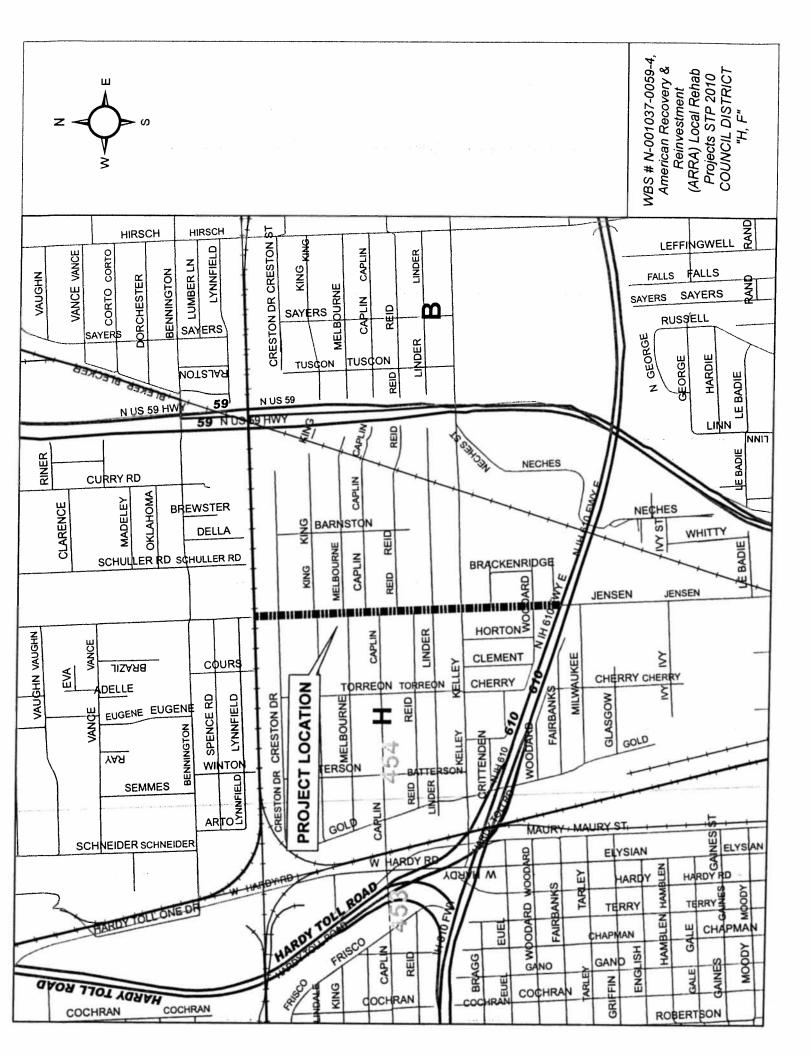

### **ACCEPT WORK** - NUMBERS 4 through 6

- 4. RECOMMENDATION from Director General Services Department for approval of final contract amount of \$488,663.00 and acceptance of work on contract with TEXAS LIQUA TECH SERVICES, INC for Roof Replacement at Health and Human Services Headquarters, 8000 North Stadium Drive - 0.07% under the original contract amount - <u>DISTRICT D - ADAMS</u>
- 5. RECOMMENDATION from Director General Services Department for approval of final contract amount of \$673,917.00 and acceptance of work on contract with **TIMES CONSTRUCTION, INC** for Marian Park 4.97% over the original contract amount **DISTRICT C CLUTTERBUCK**
- 6. RECOMMENDATION from Director Department of Public Works & Engineering for approval of final contract amount of \$971,328.86 and acceptance of work on contract with FORDE CONSTRUCTION COMPANY, INC for American Recovery and Reinvestment Act Local Rehabilitation Projects STP 2010 (861) ES and STP 2010 (862) ES, etc. 4.63% over the original contract amount <u>DISTRICTS F HOANG and H GONZALEZ</u>