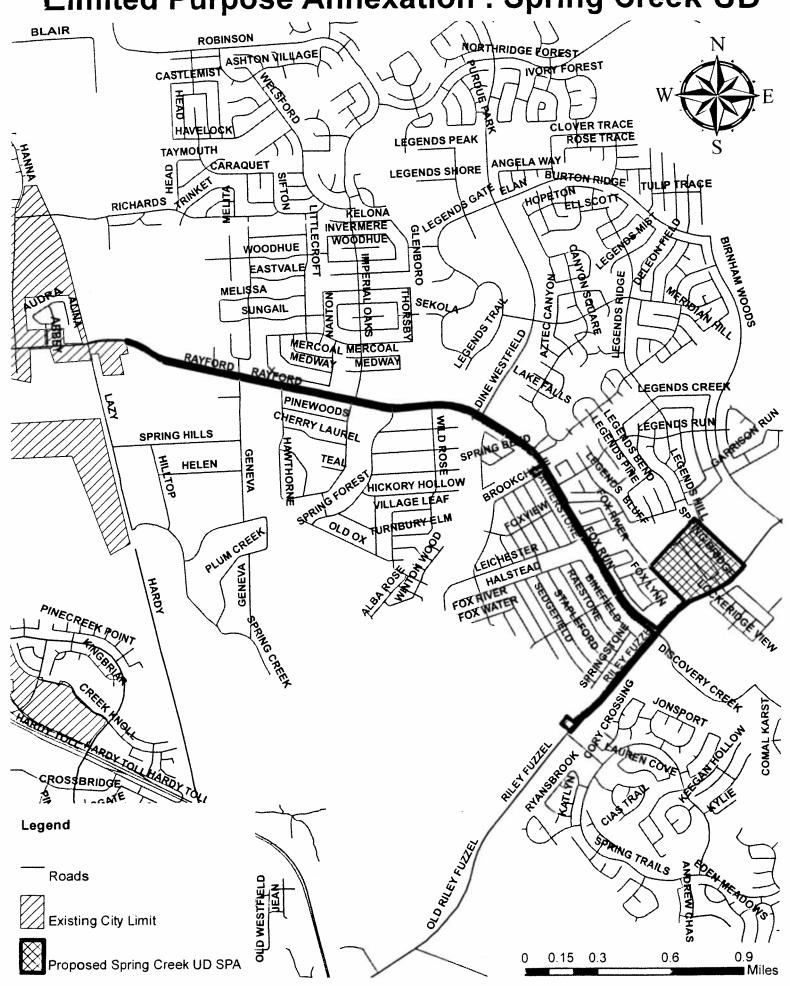

- 63. ORDINANCE approving and authorizing first amended and restated Strategic Partnership Agreement between the City of Houston and HARRIS-FORT BEND COUNTIES MUNICIPAL UTILITY DISTRICT NO. 3
- a. ORDINANCE annexing to the City of Houston, Texas for limited purposes a certain area located within HARRIS-FORT BEND COUNTIES MUNICIPAL UTILITY DISTRICT NO. 3 and certain territory located in the vicinity of Harris-Fort Bend Counties Municipal Utility District No. 3, in Harris and Fort Bend Counties, Texas; containing findings and other provisions relating to the foregoing subject; adopting a regulatory plan for certain areas in the vicinity of Harris-Fort Bend Counties Municipal Utility District No. 3; imposing the sales and use tax of the City of Houston in the area within Harris-Fort Bend Counties Municipal Utility District No. 3 annexed for limited purposes; assigning annexed areas to adjacent district from which district council member is elected until such time as district boundaries may be changed pursuant to the City of Houston Charter
- 64. ORDINANCE approving and authorizing first amended and restated Strategic Partnership Agreement between the City of Houston and **REID ROAD MUNICIPAL UTILITY DISTRICT NO. 1**
- a. ORDINANCE annexing to the City of Houston, Texas for limited purposes a certain area located within REID ROAD MUNICIPAL UTILITY DISTRICT NO. 1 and certain territory located in the vicinity of Reid Road Municipal Utility District No. 1, in Harris County, Texas; containing findings and other provisions relating to the foregoing subject; adopting a regulatory plan for certain areas in the vicinity of Reid Road Municipal Utility District No. 1; imposing the sales and use tax of the City of Houston in the area within Reid Road Municipal Utility District No. 1 annexed for limited purposes; assigning annexed areas to adjacent district from which district council member is elected until such time as district boundaries may be changed pursuant to the City of Houston Charter
- 65. ORDINANCE approving and authorizing the Strategic Partnership Agreement between the City of Houston and the **SPRING CREEK UTILITY DISTRICT**
- a. ORDINANCE annexing to the City of Houston, Texas for limited purposes a certain area located within SPRING CREEK UTILITY DISTRICT and certain territory located in the vicinity of Spring Creek Utility District, In Montgomery County, Texas; containing findings and other provisions relating to the foregoing subject; adopting a regulatory plan for certain areas in the vicinity of Spring Creek Utility District; imposing the sales and use tax of the City of Houston in the area within Spring Creek Utility District annexed for limited purposes; assigning annexed areas to adjacent district from which district council member is elected until such time as district boundaries may be changed pursuant to the City of Houston Charter
- 66. ORDINANCE approving and authorizing the Strategic Partnership Agreement between the City of Houston and HARRIS-FORT BEND COUNTIES MUNICIPAL UTILITY DISTRICT NO. 1
- a. ORDINANCE annexing to the City of Houston, Texas for limited purposes a certain area located within HARRIS-FORT BEND COUNTIES MUNICIPAL UTILITY DISTRICT NO. 1 and certain territory located within the vicinity of Harris Fort Bend Counties Municipal Utility District No. 1 in Harris and Fort Bend Counties, Texas; containing findings and other provisions relating to the foregoing subject; adopting a regulatory plan for certain areas in the vicinity of Harris Fort Bend Counties Municipal Utility District No. 1; imposing the sales and use tax of the City of Houston in the area within Harris Fort Bend Counties Municipal Utility District No. 1 annexed for limited purposes; assigning annexed areas to adjacent district from which district council member is elected until such time as district boundaries may be changed pursuant to the City of Houston Charter