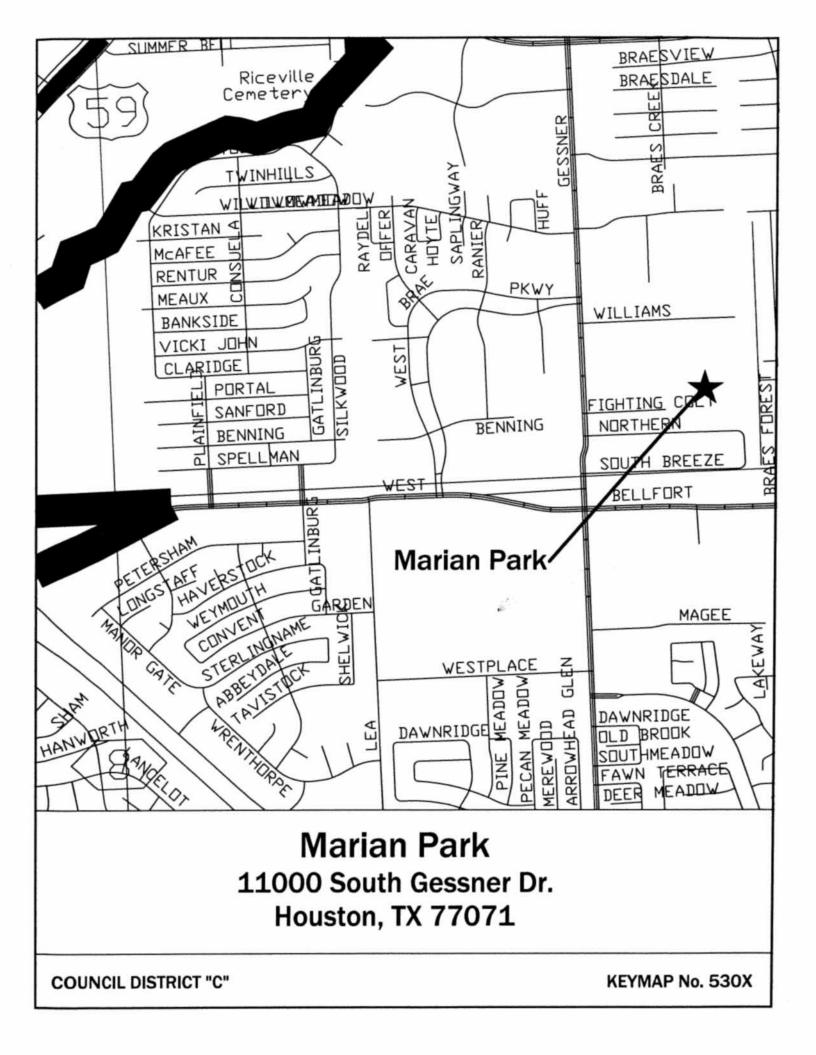

### **ACCEPT WORK** - NUMBERS 4 through 6

- 4. RECOMMENDATION from Director General Services Department for approval of final contract amount of \$488,663.00 and acceptance of work on contract with TEXAS LIQUA TECH SERVICES, INC for Roof Replacement at Health and Human Services Headquarters, 8000 North Stadium Drive - 0.07% under the original contract amount - <u>DISTRICT D - ADAMS</u>
- 5. RECOMMENDATION from Director General Services Department for approval of final contract amount of \$673,917.00 and acceptance of work on contract with **TIMES CONSTRUCTION, INC** for Marian Park 4.97% over the original contract amount **DISTRICT C CLUTTERBUCK**
- 6. RECOMMENDATION from Director Department of Public Works & Engineering for approval of final contract amount of \$971,328.86 and acceptance of work on contract with FORDE CONSTRUCTION COMPANY, INC for American Recovery and Reinvestment Act Local Rehabilitation Projects STP 2010 (861) ES and STP 2010 (862) ES, etc. 4.63% over the original contract amount <u>DISTRICTS F HOANG and H GONZALEZ</u>