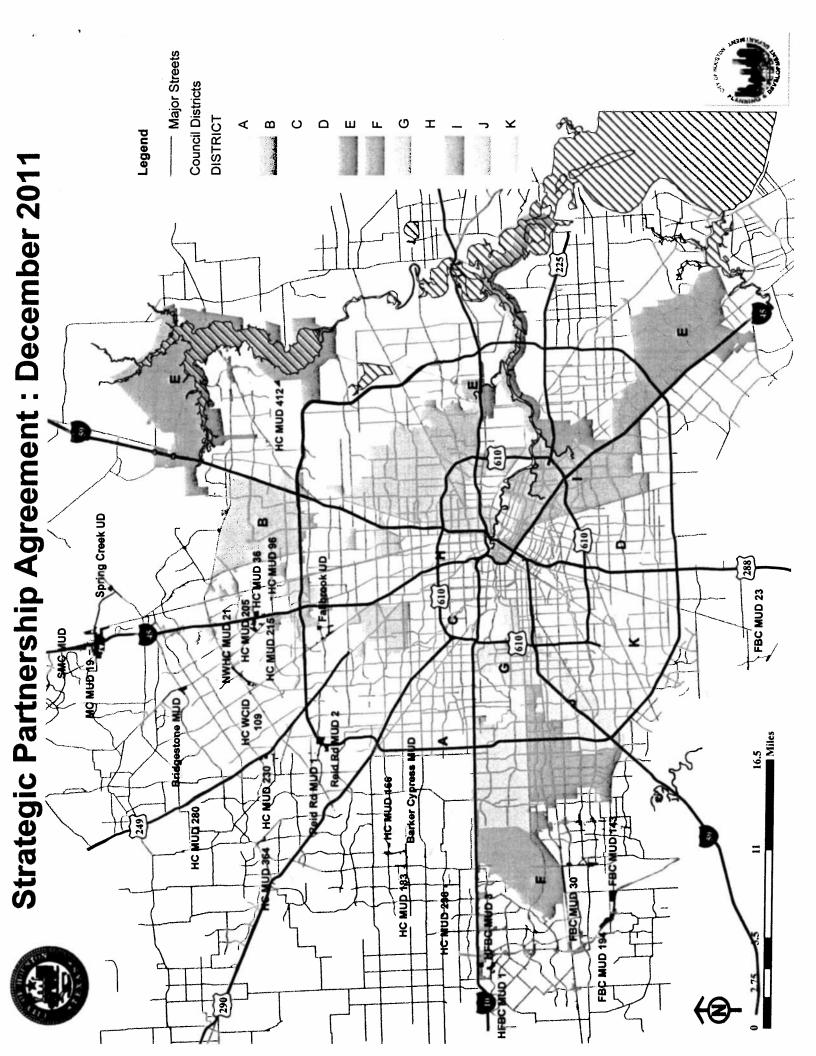

- 57. ORDINANCE appropriating \$157,700.00 out of Street & Bridge Consolidated Construction Fund as an additional appropriation to Professional Engineering Services Contract between the City of Houston and FCM ENGINEERS, P.C. (Formerly PTI, INC) for West Little York Paving from Wheatley to T.C. Jester (Approved by Ordinance No. 1998-1185); providing funding for CIP Cost Recovery relating to construction of facilities financed by the Street & Bridge Consolidated Construction Fund DISTRICTS A STARDIG and B JOHNSON
- 58. ORDINANCE appropriating \$554,000.00 out of Water & Sewer System Consolidated Construction Fund and approving and authorizing Second Amendment to Professional Engineering Services Contract between the City of Houston and LOCKWOOD, ANDREWS & NEWNAM, INC (Approved by Ordinance No. 2009-0333) for services associated with the Design of Groundwater Treatment Plants Improvements; providing funding for CIP Cost Recovery relating to construction of facilities financed by the Water & Sewer System Consolidated Construction Fund <u>DISTRICTS A STARDIG and G PENNINGTON</u>
- 59. ORDINANCE appropriating \$2,208,000.00 out of Water & Sewer System Consolidated Construction Fund, awarding contract to **RESICOM**, **INC** for Water Line Replacement in University of St. Thomas Area; setting a deadline for the bidders' execution of the contract and delivery of all bonds, insurance, and other required contract documents to the City; holding the bidder in default if it fails to meet the deadlines; providing funding for engineering testing, CIP Cost Recovery and contingencies relating to construction of facilities financed by the Water & Sewer System Consolidated Construction Fund **DISTRICT D ADAMS**
- 60. ORDINANCE appropriating \$2,975,800.00 out of Water & Sewer System Consolidated Construction Fund, awarding contract to **COLLINS CONSTRUCTION**, **LLC** for Water Line Replacement in Liberty North Area; setting a deadline for the bidders' execution of the contract and delivery of all bonds, insurance, and other required contract documents to the City; holding the bidder in default if it fails to meet the deadlines; providing funding for engineering, testing, CIP Cost Recovery, construction management and contingencies relating to construction of facilities financed by the Water & Sewer System Consolidated Construction Fund **DISTRICT B JOHNSON**
- 61. ORDINANCE No. 2011-1007, passed first reading November 30, 2011
  ORDINANCE granting to CELESTINE HOLCOMB d/b/a HOLCOMB ENVIRONMENTAL WASTE
  OIL SERVICE, A Texas Sole Proprietorship, the right, privilege and franchise to collect, haul and transport solid waste and industrial waste from commercial properties located within the City of Houston, Texas, pursuant to Chapter 39, Code of Ordinances, Houston, Texas; providing for related terms and conditions SECOND READING
- 62. ORDINANCE approving and authorizing the Strategic Partnership Agreement between the City of Houston and the **SOUTHERN MONTGOMERY COUNTY MUNICIPAL UTILITY DISTRICT**
- a. ORDINANCE annexing to the City of Houston, Texas for limited purposes a certain area located within SOUTHERN MONTGOMERY COUNTY MUNICIPAL UTILITY DISTRICT and certain territory located in the vicinity of Southern Montgomery County Municipal Utility District, in Montgomery County, Texas; containing findings and other provisions relating to the foregoing subject; adopting a regulatory plan for certain areas in the vicinity of Southern Montgomery County Municipal Utility District; imposing the sales and use tax of the City of Houston in the area within Southern Montgomery County Municipal Utility District annexed for limited purposes; assigning annexed areas to adjacent district from which district council member is elected until such time as district boundaries may be changed pursuant to the City of Houston Charter

- 63. ORDINANCE approving and authorizing first amended and restated Strategic Partnership Agreement between the City of Houston and HARRIS-FORT BEND COUNTIES MUNICIPAL UTILITY DISTRICT NO. 3
- a. ORDINANCE annexing to the City of Houston, Texas for limited purposes a certain area located within HARRIS-FORT BEND COUNTIES MUNICIPAL UTILITY DISTRICT NO. 3 and certain territory located in the vicinity of Harris-Fort Bend Counties Municipal Utility District No. 3, in Harris and Fort Bend Counties, Texas; containing findings and other provisions relating to the foregoing subject; adopting a regulatory plan for certain areas in the vicinity of Harris-Fort Bend Counties Municipal Utility District No. 3; imposing the sales and use tax of the City of Houston in the area within Harris-Fort Bend Counties Municipal Utility District No. 3 annexed for limited purposes; assigning annexed areas to adjacent district from which district council member is elected until such time as district boundaries may be changed pursuant to the City of Houston Charter
- 64. ORDINANCE approving and authorizing first amended and restated Strategic Partnership Agreement between the City of Houston and **REID ROAD MUNICIPAL UTILITY DISTRICT NO. 1**
- a. ORDINANCE annexing to the City of Houston, Texas for limited purposes a certain area located within REID ROAD MUNICIPAL UTILITY DISTRICT NO. 1 and certain territory located in the vicinity of Reid Road Municipal Utility District No. 1, in Harris County, Texas; containing findings and other provisions relating to the foregoing subject; adopting a regulatory plan for certain areas in the vicinity of Reid Road Municipal Utility District No. 1; imposing the sales and use tax of the City of Houston in the area within Reid Road Municipal Utility District No. 1 annexed for limited purposes; assigning annexed areas to adjacent district from which district council member is elected until such time as district boundaries may be changed pursuant to the City of Houston Charter
- 65. ORDINANCE approving and authorizing the Strategic Partnership Agreement between the City of Houston and the **SPRING CREEK UTILITY DISTRICT**
- a. ORDINANCE annexing to the City of Houston, Texas for limited purposes a certain area located within SPRING CREEK UTILITY DISTRICT and certain territory located in the vicinity of Spring Creek Utility District, In Montgomery County, Texas; containing findings and other provisions relating to the foregoing subject; adopting a regulatory plan for certain areas in the vicinity of Spring Creek Utility District; imposing the sales and use tax of the City of Houston in the area within Spring Creek Utility District annexed for limited purposes; assigning annexed areas to adjacent district from which district council member is elected until such time as district boundaries may be changed pursuant to the City of Houston Charter
- 66. ORDINANCE approving and authorizing the Strategic Partnership Agreement between the City of Houston and HARRIS-FORT BEND COUNTIES MUNICIPAL UTILITY DISTRICT NO. 1
- a. ORDINANCE annexing to the City of Houston, Texas for limited purposes a certain area located within HARRIS-FORT BEND COUNTIES MUNICIPAL UTILITY DISTRICT NO. 1 and certain territory located within the vicinity of Harris Fort Bend Counties Municipal Utility District No. 1 in Harris and Fort Bend Counties, Texas; containing findings and other provisions relating to the foregoing subject; adopting a regulatory plan for certain areas in the vicinity of Harris Fort Bend Counties Municipal Utility District No. 1; imposing the sales and use tax of the City of Houston in the area within Harris Fort Bend Counties Municipal Utility District No. 1 annexed for limited purposes; assigning annexed areas to adjacent district from which district council member is elected until such time as district boundaries may be changed pursuant to the City of Houston Charter

- 67. ORDINANCE approving and authorizing the Strategic Partnership Agreement between the City of Houston and REID ROAD MUNICIPAL UTILITY DISTRICT NO. 2
- a. ORDINANCE annexing to the City of Houston, Texas for limited purposes a certain area located within REID ROAD MUNICIPAL UTILITY DISTRICT NO. 2 and certain territory located in the vicinity of Reid Road Municipal Utility District No. 2, in Harris County, Texas; containing findings and other provisions relating to the foregoing subject; adopting a regulatory plan for certain areas in the vicinity of Reid Road Municipal Utility District No. 2; imposing the sales and use tax of the City of Houston in the area within Reid Road Municipal Utility District No. 2 annexed for limited purposes; assigning annexed areas to adjacent district from which district council member is elected until such time as district boundaries may be changed pursuant to the City of Houston Charter
- 68. ORDINANCE approving and authorizing the Strategic Partnership Agreement between the City of Houston and MONTGOMERY COUNTY MUNICIPAL UTILITY DISTRICT NO. 19
- a. ORDINANCE annexing to the City of Houston, Texas for limited purposes a certain area located within MONTGOMERY COUNTY MUNICIPAL UTILITY DISTRICT NO. 19 and certain territory located in the vicinity of Montgomery County Municipal Utility District No. 19, in Montgomery County, Texas; containing findings and other provisions relating to the foregoing subject; adopting a regulatory plan for certain areas in the vicinity of Montgomery County Municipal Utility District No. 19; imposing the sales and use tax of the City of Houston in the area within Montgomery County Municipal Utility District No. 19 annexed for limited purposes; assigning annexed areas to adjacent district from which district council member is elected until such time as district boundaries may be changed pursuant to the City of Houston Charter
- 69. ORDINANCE approving and authorizing first amended and restated Strategic Partnership Agreement between the City of Houston and **FALLBROOK UTILITY DISTRICT**
- a. ORDINANCE annexing to the City of Houston, Texas for limited purposes a certain area located within FALLBROOK UTILITY DISTRICT, in Harris County, Texas; containing findings and other provisions relating to the foregoing subject; imposing the sales and use tax of the City of Houston in the area within Fallbrook Utility District annexed for limited purposes; assigning annexed areas to adjacent district from which district council member is elected until such time as district boundaries may be changed pursuant to the City of Houston Charter
- 70. ORDINANCE amending Ordinance No. 2006-0708, relating to the approval and authorization of the first amended and restated strategic partnership agreement between the City and HARRIS COUNTY MUNICIPAL UTILITY DISTRICT NO. 412
- a. ORDINANCE amending Ordinance No. 2006-0709 relating to the annexation for limited purposes of a certain area located within HARRIS COUNTY MUNICIPAL UTILITY DISTRICT NO. 412, in Harris County, Texas; containing findings and other provisions relating to the foregoing subject; assigning annexed areas to adjacent district from which district council member is elected until such time as district boundaries may be changed pursuant to the City of Houston Charter

- 71. ORDINANCE approving and authorizing a first amended and restated strategic partnership agreement between the City of Houston and HARRIS COUNTY MUNICIPAL UTILITY DISTRICT NO. 166
- a. ORDINANCE annexing to the City of Houston, Texas for limited purposes a certain area located within HARRIS COUNTY MUNICIPAL UTILITY DISTRICT NO. 166, in Harris County, Texas; containing findings and other provisions relating to the foregoing subject; imposing the sales and use tax of the City of Houston in the area within Harris County Municipal Utility District No. 166 annexed for limited purposes; assigning annexed areas to adjacent district from which district council member is elected until such time as district boundaries may be changed pursuant to the City of Houston Charter
- 72. ORDINANCE approving and authorizing a second amended and restated strategic partnership agreement between the City of Houston and HARRIS COUNTY WATER CONTROL AND IMPROVEMENT DISTRICT NO. 109
- a. ORDINANCE annexing to the City of Houston, Texas for limited purposes a certain area located within HARRIS COUNTY WATER CONTROL AND IMPROVEMENT DISTRICT NO. 109, in Harris County, Texas; containing findings and other provisions relating to the foregoing subject; imposing the sales and use tax of the City of Houston in the area within Harris County Water Control and Improvement District No. 109 annexed for limited purposes; assigning annexed areas to adjacent district from which district council member is elected until such time as district boundaries may be changed pursuant to the City of Houston Charter
- 73. ORDINANCE approving and authorizing a first amended and restated strategic partnership agreement between the City of Houston and NORTHWEST HARRIS COUNTY MUNICIPAL UTILITY DISTRICT NO. 21
- a. ORDINANCE annexing to the City of Houston, Texas for limited purposes a certain area located within NORTHWEST HARRIS COUNTY MUNICIPAL UTILITY DISTRICT NO. 21 in Harris County, Texas; containing findings and other provisions relating to the foregoing subject; imposing the sales and use tax of the City of Houston in the area within Northwest Harris County Municipal Utility District No. 21 annexed for limited purposes; assigning annexed areas to adjacent district from which district council member is elected until such time as district boundaries may be changed pursuant to the City of Houston Charter
- 74. ORDINANCE approving and authorizing the strategic partnership agreement between the City of Houston and HARRIS COUNTY MUNICIPAL UTILITY DISTRICT NO. 280
- a. ORDINANCE annexing to the City of Houston, Texas for limited purposes a certain area located within HARRIS COUNTY MUNICIPAL UTILITY DISTRICT NO. 280, in Harris County, Texas; containing findings and other provisions relating to the foregoing subject; imposing the sales and use tax of the City of Houston in the area within Harris County Municipal Utility District No. 280 annexed for limited purposes; assigning annexed areas to adjacent district from which district council member is elected until such time as district boundaries may be changed pursuant to the City of Houston Charter

- 75. ORDINANCE approving and authorizing the strategic partnership agreement between the City of Houston and FORT BEND COUNTY MUNICIPAL UTILITY DISTRICT NO. 194
- a. ORDINANCE annexing to the City of Houston, Texas for limited purposes a certain area located within FORT BEND COUNTY MUNICIPAL UTILITY DISTRICT NO. 194, in Fort Bend County, Texas; containing findings and other provisions relating to the foregoing subject; imposing the sales and use tax of the City of Houston in the area within Fort Bend County Municipal Utility District No. 194 annexed for limited purposes; assigning annexed areas to adjacent district from which district council member is elected until such time as district boundaries may be changed pursuant to the City of Houston Charter
- 76. ORDINANCE approving and authorizing the strategic partnership agreement between the City of Houston and FORT BEND COUNTY MUNICIPAL UTILITY DISTRICT NO. 23
- a. ORDINANCE annexing to the City of Houston, Texas for limited purposes a certain area located within FORT BEND COUNTY MUNICIPAL UTILITY DISTRICT NO. 23, in Fort Bend County, Texas; containing findings and other provisions relating to the foregoing subject; imposing the sales and use tax of the City of Houston in the area within Fort Bend County Municipal Utility District No. 23 annexed for limited purposes; assigning annexed areas to adjacent district from which district council member is elected until such time as district boundaries may be changed pursuant to the City of Houston Charter
- 77. ORDINANCE approving and authorizing a first amended and restated strategic partnership agreement between the City of Houston and HARRIS COUNTY MUNICIPAL UTILITY DISTRICT NO. 36
- a. ORDINANCE annexing to the City of Houston, Texas for limited purposes a certain area located within HARRIS COUNTY MUNICIPAL UTILITY DISTRICT NO. 36 and certain territory located in the vicinity of Harris County Municipal Utility District No. 36, in Harris County, Texas; containing findings and other provisions relating to the foregoing subject; adopting a regulatory plan for certain areas in the vicinity of Harris County Municipal Utility District No. 36; imposing the sales and use tax of the City of Houston in the area within Harris County Municipal Utility District No. 36 annexed for limited purposes; assigning annexed areas to adjacent district from which district council member is elected until such time as district boundaries may be changed pursuant to the City of Houston Charter
- 78. ORDINANCE approving and authorizing a first amended and restated strategic partnership agreement between the City of Houston and HARRIS COUNTY MUNICIPAL UTILITY DISTRICT NO. 230
- a. ORDINANCE annexing to the City of Houston, Texas for limited purposes a certain area located within HARRIS COUNTY MUNICIPAL UTILITY DISTRICT NO. 230 and certain territory located in the vicinity of Harris County Municipal Utility District No. 230, in Harris County, Texas; containing findings and other provisions relating to the foregoing subject; adopting a regulatory plan for certain areas in the vicinity of Harris County Municipal Utility District No. 230; imposing the sales and use tax of the City of Houston in the area within Harris County Municipal Utility District No. 230 annexed for limited purposes; assigning annexed areas to adjacent district from which district council member is elected until such time as district boundaries may be changed pursuant to the City of Houston Charter

- 79. ORDINANCE approving and authorizing a third amended and restated strategic partnership agreement between the City of Houston and **BRIDGESTONE MUNICIPAL UTILITY DISTRICT**
- a. ORDINANCE annexing to the City of Houston, Texas for limited purposes a certain area located within BRIDGESTONE MUNICIPAL UTILITY DISTRICT and certain territory located in the vicinity of Bridgestone Municipal Utility District in Harris County, Texas; containing findings and other provisions relating to the foregoing subject; adopting a regulatory plan for certain areas in the vicinity of Bridgestone Municipal Utility District; imposing the sales and use tax of the City of Houston in the area within Bridgestone Municipal Utility District annexed for limited purposes; assigning annexed areas to adjacent district from which district council member is elected until such time as district boundaries may be changed pursuant to the City of Houston Charter
- 80. ORDINANCE approving and authorizing the strategic partnership agreement between the City of Houston and BARKER CYPRESS MUNICIPAL UTILITY DISTRICT
- a. ORDINANCE annexing to the City of Houston, Texas for limited purposes a certain area located within BARKER CYPRESS MUNICIPAL UTILITY DISTRICT and certain territory located in the vicinity of Barker Cypress Municipal Utility District in Harris County, Texas; containing findings and other provisions relating to the foregoing subject; adopting a regulatory plan for certain areas in the vicinity of Barker Cypress Municipal Utility District; imposing the sales and use tax of the City of Houston in the area within Barker Cypress Municipal Utility District annexed for limited purposes; assigning annexed areas to adjacent district from which district council member is elected until such time as district boundaries may be changed pursuant to the City of Houston Charter
- 81. ORDINANCE approving and authorizing the strategic partnership agreement between the City of Houston and FORT BEND COUNTY MUNICIPAL UTILITY DISTRICT NO. 143
- a. ORDINANCE annexing to the City of Houston, Texas for limited purposes a certain area located within FORT BEND COUNTY MUNICIPAL UTILITY DISTRICT NO. 143 and certain territory located in the vicinity of Fort Bend County Municipal Utility District No. 143, in Fort Bend County, Texas; containing findings and other provisions relating to the foregoing subject; adopting a regulatory plan for certain areas in the vicinity of Fort Bend County Municipal Utility District No. 143; imposing the sales and use tax of the City of Houston in the area within Fort Bend County Municipal Utility District No. 143 annexed for limited purposes; assigning annexed areas to adjacent district from which district council member is elected until such time as district boundaries may be changed pursuant to the City of Houston Charter
- 82. ORDINANCE approving and authorizing the strategic partnership agreement between the City of Houston and HARRIS COUNTY MUNICIPAL UTILITY DISTRICT NO. 96
- a ORDINANCE annexing to the City of Houston, Texas for limited purposes a certain area located within HARRIS COUNTY MUNICIPAL UTILITY DISTRICT NO. 96 and certain territory located in the vicinity of Harris County Municipal Utility District No. 96, in Harris County, Texas; containing findings and other provisions relating to the foregoing subject; adopting a regulatory plan for certain areas in the vicinity of Harris County Municipal Utility District No. 96; imposing the sales and use tax of the City of Houston in the area within Harris County Municipal Utility District No. 96 annexed for limited purposes; assigning annexed areas to adjacent district from which district council member is elected until such time as district boundaries may be changed pursuant to the City of Houston Charter

- 83. ORDINANCE approving and authorizing the strategic partnership agreement between the City of Houston and HARRIS COUNTY MUNICIPAL UTILITY DISTRICT NO. 364
- a ORDINANCE annexing to the City of Houston, Texas for limited purposes a certain area located within HARRIS COUNTY MUNICIPAL UTILITY DISTRICT NO. 364 and certain territory located in the vicinity of Harris County Municipal Utility District No. 364, in Harris County, Texas; containing findings and other provisions relating to the foregoing subject; adopting a regulatory plan for certain areas in the vicinity of Harris County Municipal Utility District No. 364; imposing the sales and use tax of the City of Houston in the area within Harris County Municipal Utility District No. 364 annexed for limited purposes; assigning annexed areas to adjacent district from which district council member is elected until such time as district boundaries may be changed pursuant to the City of Houston Charter
- 84. ORDINANCE approving and authorizing the strategic partnership agreement between the City of Houston and HARRIS COUNTY MUNICIPAL UTILITY DISTRICT NO. 238
- a ORDINANCE annexing to the City of Houston, Texas for limited purposes a certain area located within HARRIS COUNTY MUNICIPAL UTILITY DISTRICT NO. 238 and certain territory located in the vicinity of Harris County Municipal Utility District No. 238, In Harris County, Texas; containing findings and other provisions relating to the foregoing subject; adopting a regulatory plan for certain areas in the vicinity of Harris County Municipal Utility District No. 238; imposing the sales and use tax of the City of Houston in the area within Harris County Municipal Utility District No. 238 annexed for limited purposes; assigning annexed areas to adjacent district from which district council member is elected until such time as district boundaries may be changed pursuant to the City of Houston Charter
- 85. ORDINANCE approving and authorizing the strategic partnership agreement between the City of Houston and HARRIS COUNTY MUNICIPAL UTILITY DISTRICT NO. 215
- a ORDINANCE annexing to the City of Houston, Texas for limited purposes a certain area located within HARRIS COUNTY MUNICIPAL UTILITY DISTRICT NO. 215 and certain territory located in the vicinity of Harris County Municipal Utility District No. 215 in Harris County, Texas; containing findings and other provisions relating to the foregoing subject; adopting a regulatory plan for certain areas in the vicinity of Harris County Municipal Utility District No. 215; imposing the sales and use tax of the City of Houston in the area within Harris County Municipal Utility District No. 215 annexed for limited purposes; assigning annexed areas to adjacent district from which district council member is elected until such time as district boundaries may be changed pursuant to the City of Houston Charter
- 86. ORDINANCE approving and authorizing the strategic partnership agreement between the City of Houston and HARRIS COUNTY MUNICIPAL UTILITY DISTRICT NO. 205
- a ORDINANCE annexing to the City of Houston, Texas for limited purposes a certain area located within HARRIS COUNTY MUNICIPAL UTILITY DISTRICT NO. 205 and certain territory located in the vicinity of Harris County Municipal Utility District No. 205 in Harris County, Texas; containing findings and other provisions relating to the foregoing subject; adopting a regulatory plan for certain areas in the vicinity of Harris County Municipal Utility District No. 205; imposing the sales and use tax of the City of Houston in the area within Harris County Municipal Utility District No. 205 annexed for limited purposes; assigning annexed areas to adjacent district from which district council member is elected until such time as district boundaries may be changed pursuant to the City of Houston Charter

#### **RESOLUTIONS AND ORDINANCES - continued**

- 87. ORDINANCE approving and authorizing the strategic partnership agreement between the City of Houston and HARRIS COUNTY MUNICIPAL UTILITY DISTRICT NO. 183
- a ORDINANCE annexing to the City of Houston, Texas for limited purposes a certain area located within HARRIS COUNTY MUNICIPAL UTILITY DISTRICT NO. 183 and certain territory located in the vicinity of Harris County Municipal Utility District No. 183, in Harris County, Texas; containing findings and other provisions relating to the foregoing subject; adopting a regulatory plan for certain areas in the vicinity of Harris County Municipal Utility District No. 183; imposing the sales and use tax of the City of Houston in the area within Harris County Municipal Utility District No. 183 annexed for limited purposes; assigning annexed areas to adjacent district from which district council member is elected until such time as district boundaries may be changed pursuant to the City of Houston Charter
- 88. ORDINANCE approving and authorizing the strategic partnership agreement between the City of Houston and the FORT BEND MUNICIPAL UTILITY DISTRICT NO. 30
- a ORDINANCE annexing to the City of Houston, Texas for limited purposes a certain area located within FORT BEND COUNTY MUNICIPAL UTILITY DISTRICT NO. 30 and certain territory located in the vicinity of Fort Bend County Municipal Utility District No. 30, in Fort Bend County, Texas; containing findings and other provisions relating to the foregoing subject; adopting a regulatory plan for certain areas in the vicinity of Fort Bend County Municipal Utility District No. 30; imposing the sales and use tax of the City of Houston in the area within Fort Bend County Municipal Utility District No. 30 annexed for limited purposes; assigning annexed areas to adjacent district from which district council member is elected until such time as district boundaries may be changed pursuant to the City of Houston Charter