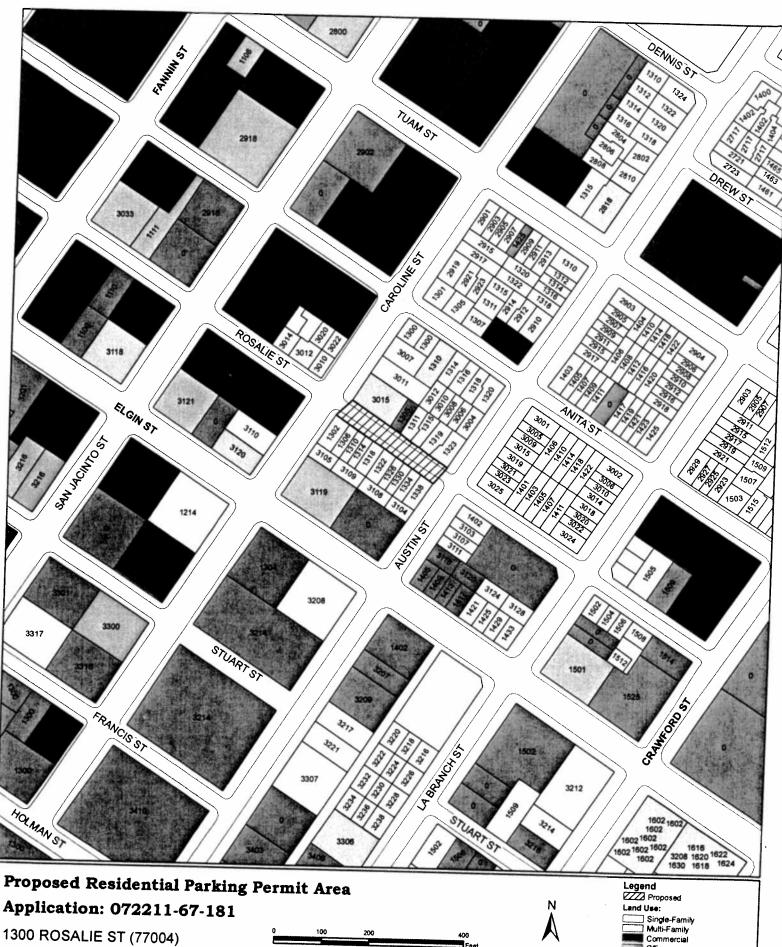

#### MISCELLANEOUS - NUMBERS 2 and 3

- RECOMMENDATION from the Mayor's Office of Public Safety and Homeland Security for approval of the GREATER HARRIS COUNTY 9-1-1 EMERGENCY NETWORK Budget for Fiscal Year 2012 (January 1, 2012 - December 31, 2012)
- RECOMMENDATION from Director Administration & Regulatory Affairs Department for the designation of a residential parking permit area in the Super Neighborhoods of University Place, Greenway/Upper Kirby, Neartown/Montrose, Midtown and Washington Avenue Coalition/ Memorial Park - <u>DISTRICTS C - CLUTTERBUCK; D - ADAMS; H - GONZALEZ and I-RODRIGUEZ</u>