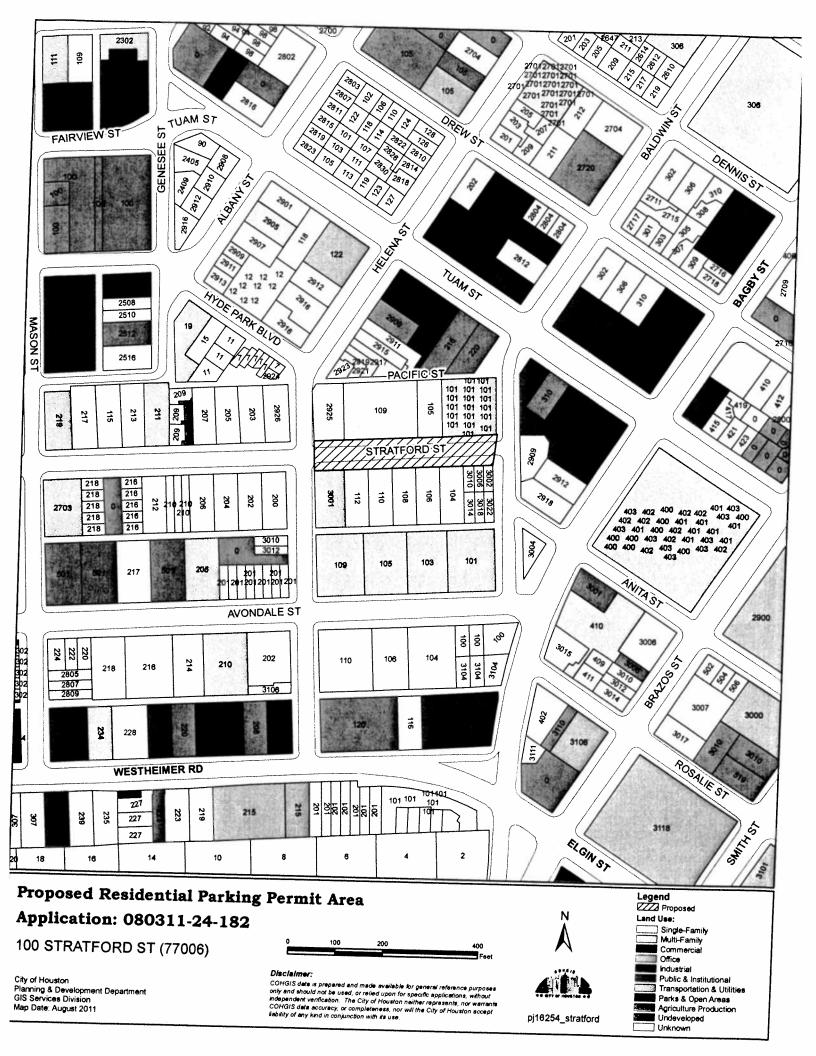

#### MISCELLANEOUS - NUMBERS 2 and 3

- RECOMMENDATION from the Mayor's Office of Public Safety and Homeland Security for approval of the GREATER HARRIS COUNTY 9-1-1 EMERGENCY NETWORK Budget for Fiscal Year 2012 (January 1, 2012 - December 31, 2012)
- RECOMMENDATION from Director Administration & Regulatory Affairs Department for the designation of a residential parking permit area in the Super Neighborhoods of University Place, Greenway/Upper Kirby, Neartown/Montrose, Midtown and Washington Avenue Coalition/ Memorial Park - <u>DISTRICTS C - CLUTTERBUCK; D - ADAMS; H - GONZALEZ and I-RODRIGUEZ</u>