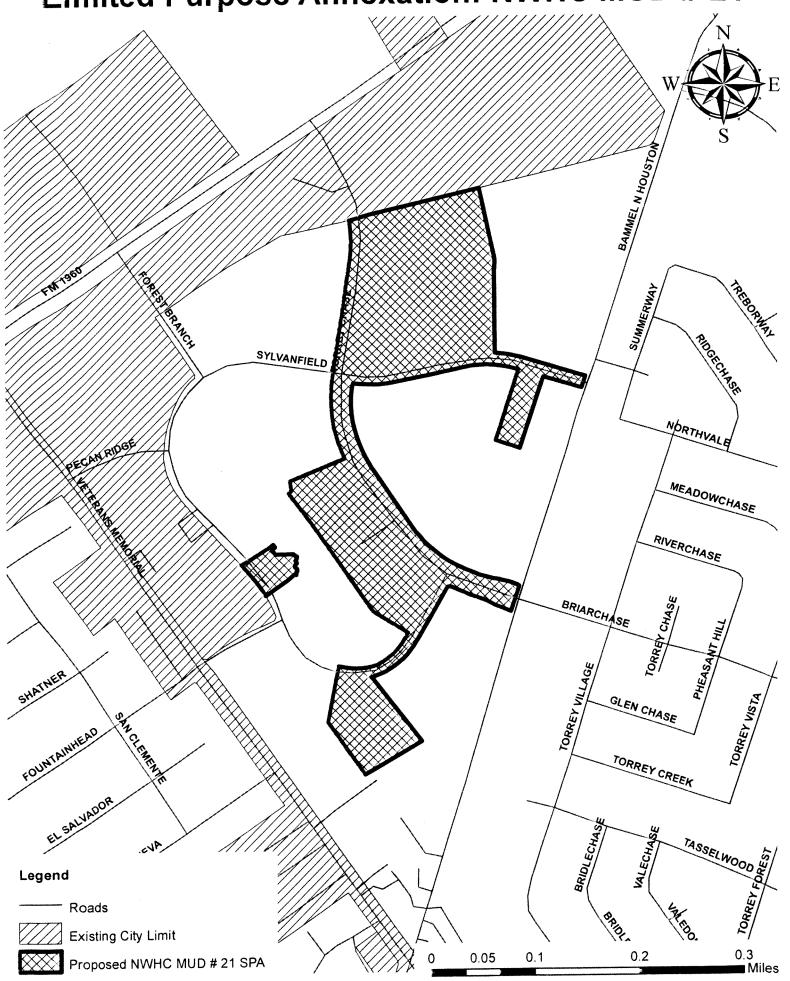

- 71. ORDINANCE approving and authorizing a first amended and restated strategic partnership agreement between the City of Houston and HARRIS COUNTY MUNICIPAL UTILITY DISTRICT NO. 166
- a. ORDINANCE annexing to the City of Houston, Texas for limited purposes a certain area located within HARRIS COUNTY MUNICIPAL UTILITY DISTRICT NO. 166, in Harris County, Texas; containing findings and other provisions relating to the foregoing subject; imposing the sales and use tax of the City of Houston in the area within Harris County Municipal Utility District No. 166 annexed for limited purposes; assigning annexed areas to adjacent district from which district council member is elected until such time as district boundaries may be changed pursuant to the City of Houston Charter
- 72. ORDINANCE approving and authorizing a second amended and restated strategic partnership agreement between the City of Houston and HARRIS COUNTY WATER CONTROL AND IMPROVEMENT DISTRICT NO. 109
- a. ORDINANCE annexing to the City of Houston, Texas for limited purposes a certain area located within HARRIS COUNTY WATER CONTROL AND IMPROVEMENT DISTRICT NO. 109, in Harris County, Texas; containing findings and other provisions relating to the foregoing subject; imposing the sales and use tax of the City of Houston in the area within Harris County Water Control and Improvement District No. 109 annexed for limited purposes; assigning annexed areas to adjacent district from which district council member is elected until such time as district boundaries may be changed pursuant to the City of Houston Charter
- 73. ORDINANCE approving and authorizing a first amended and restated strategic partnership agreement between the City of Houston and NORTHWEST HARRIS COUNTY MUNICIPAL UTILITY DISTRICT NO. 21
- a. ORDINANCE annexing to the City of Houston, Texas for limited purposes a certain area located within NORTHWEST HARRIS COUNTY MUNICIPAL UTILITY DISTRICT NO. 21 in Harris County, Texas; containing findings and other provisions relating to the foregoing subject; imposing the sales and use tax of the City of Houston in the area within Northwest Harris County Municipal Utility District No. 21 annexed for limited purposes; assigning annexed areas to adjacent district from which district council member is elected until such time as district boundaries may be changed pursuant to the City of Houston Charter
- 74. ORDINANCE approving and authorizing the strategic partnership agreement between the City of Houston and HARRIS COUNTY MUNICIPAL UTILITY DISTRICT NO. 280
- a. ORDINANCE annexing to the City of Houston, Texas for limited purposes a certain area located within HARRIS COUNTY MUNICIPAL UTILITY DISTRICT NO. 280, in Harris County, Texas; containing findings and other provisions relating to the foregoing subject; imposing the sales and use tax of the City of Houston in the area within Harris County Municipal Utility District No. 280 annexed for limited purposes; assigning annexed areas to adjacent district from which district council member is elected until such time as district boundaries may be changed pursuant to the City of Houston Charter