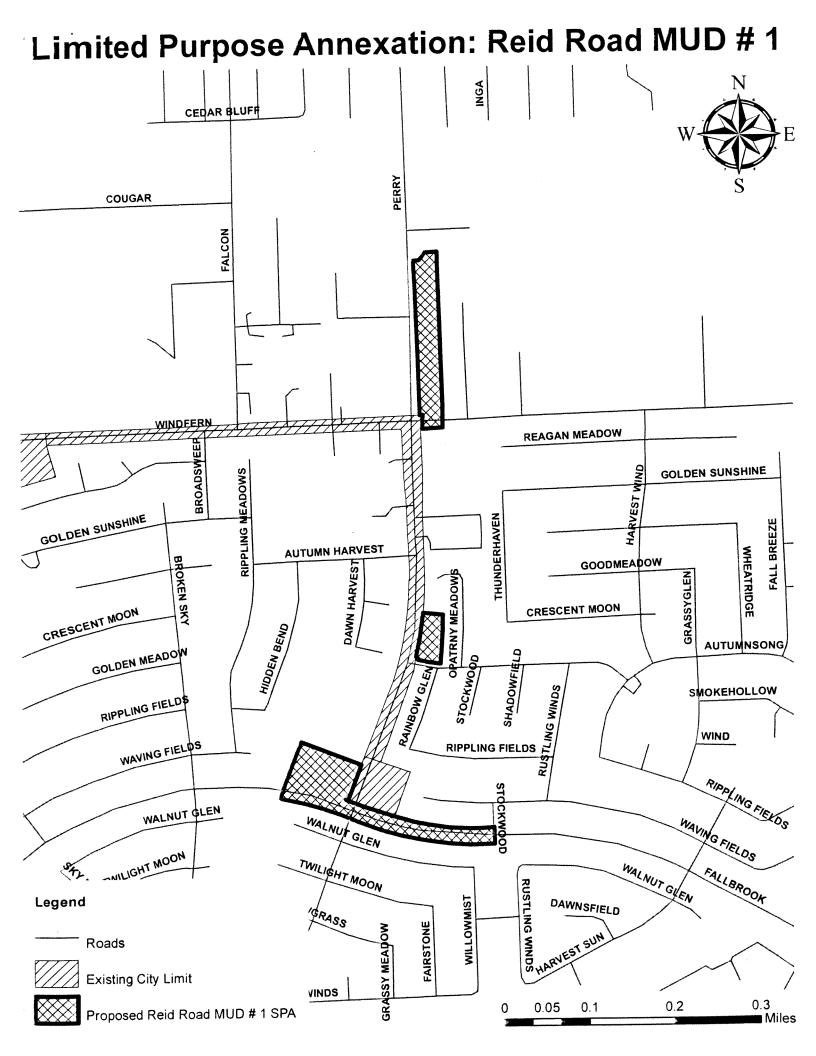

- 63. ORDINANCE approving and authorizing first amended and restated Strategic Partnership Agreement between the City of Houston and HARRIS-FORT BEND COUNTIES MUNICIPAL UTILITY DISTRICT NO. 3
- a. ORDINANCE annexing to the City of Houston, Texas for limited purposes a certain area located within HARRIS-FORT BEND COUNTIES MUNICIPAL UTILITY DISTRICT NO. 3 and certain territory located in the vicinity of Harris-Fort Bend Counties Municipal Utility District No. 3, in Harris and Fort Bend Counties, Texas; containing findings and other provisions relating to the foregoing subject; adopting a regulatory plan for certain areas in the vicinity of Harris-Fort Bend Counties Municipal Utility District No. 3; imposing the sales and use tax of the City of Houston in the area within Harris-Fort Bend Counties Municipal Utility District No. 3 annexed for limited purposes; assigning annexed areas to adjacent district from which district council member is elected until such time as district boundaries may be changed pursuant to the City of Houston Charter
- 64. ORDINANCE approving and authorizing first amended and restated Strategic Partnership Agreement between the City of Houston and **REID ROAD MUNICIPAL UTILITY DISTRICT NO. 1**
- a. ORDINANCE annexing to the City of Houston, Texas for limited purposes a certain area located within REID ROAD MUNICIPAL UTILITY DISTRICT NO. 1 and certain territory located in the vicinity of Reid Road Municipal Utility District No. 1, in Harris County, Texas; containing findings and other provisions relating to the foregoing subject; adopting a regulatory plan for certain areas in the vicinity of Reid Road Municipal Utility District No. 1; imposing the sales and use tax of the City of Houston in the area within Reid Road Municipal Utility District No. 1 annexed for limited purposes; assigning annexed areas to adjacent district from which district council member is elected until such time as district boundaries may be changed pursuant to the City of Houston Charter
- 65. ORDINANCE approving and authorizing the Strategic Partnership Agreement between the City of Houston and the **SPRING CREEK UTILITY DISTRICT**
- a. ORDINANCE annexing to the City of Houston, Texas for limited purposes a certain area located within SPRING CREEK UTILITY DISTRICT and certain territory located in the vicinity of Spring Creek Utility District, In Montgomery County, Texas; containing findings and other provisions relating to the foregoing subject; adopting a regulatory plan for certain areas in the vicinity of Spring Creek Utility District; imposing the sales and use tax of the City of Houston in the area within Spring Creek Utility District annexed for limited purposes; assigning annexed areas to adjacent district from which district council member is elected until such time as district boundaries may be changed pursuant to the City of Houston Charter
- 66. ORDINANCE approving and authorizing the Strategic Partnership Agreement between the City of Houston and HARRIS-FORT BEND COUNTIES MUNICIPAL UTILITY DISTRICT NO. 1
- a. ORDINANCE annexing to the City of Houston, Texas for limited purposes a certain area located within HARRIS-FORT BEND COUNTIES MUNICIPAL UTILITY DISTRICT NO. 1 and certain territory located within the vicinity of Harris Fort Bend Counties Municipal Utility District No. 1 in Harris and Fort Bend Counties, Texas; containing findings and other provisions relating to the foregoing subject; adopting a regulatory plan for certain areas in the vicinity of Harris Fort Bend Counties Municipal Utility District No. 1; imposing the sales and use tax of the City of Houston in the area within Harris Fort Bend Counties Municipal Utility District No. 1 annexed for limited purposes; assigning annexed areas to adjacent district from which district council member is elected until such time as district boundaries may be changed pursuant to the City of Houston Charter