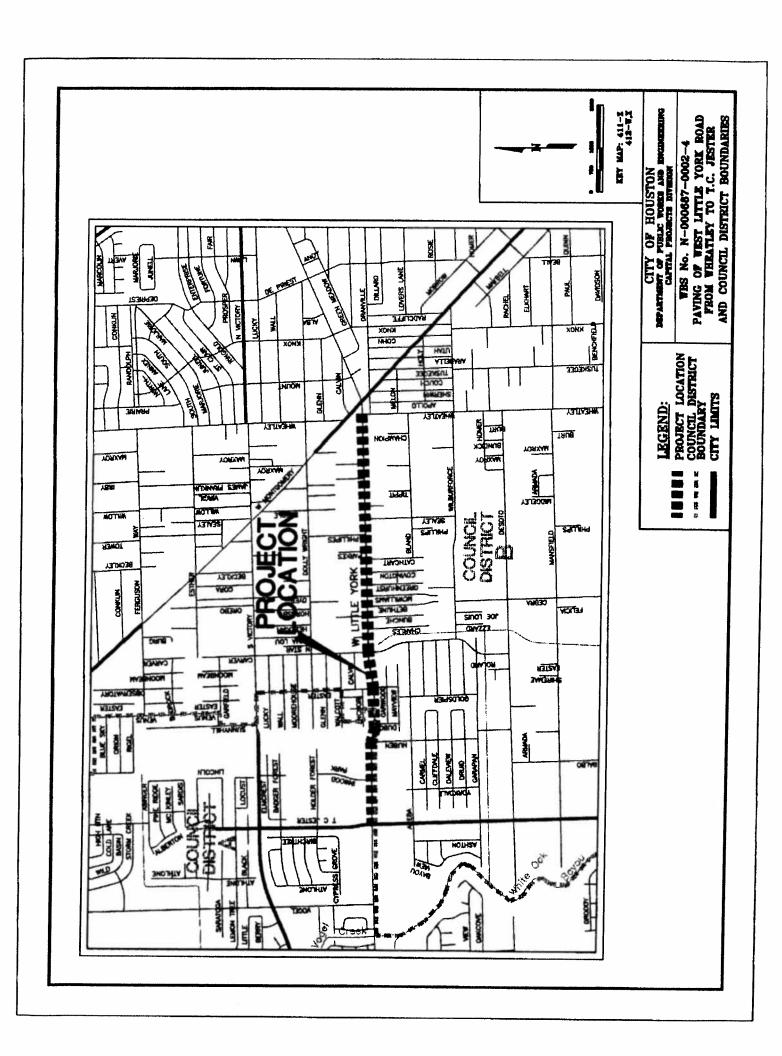

quested additional appropriation, the contract amount will be increased to \$1,061,295.30. The consultant has proposed the following firms to achieve this goal:

|    | Name of Firm           | Work Description   | <u>Amount</u> | % of Total Contract |
|----|------------------------|--------------------|---------------|---------------------|
| 1. | Prior M/WBE commitment | Various Services   | \$298,649.25  | 28.14%              |
| 2. | United Engineers, Inc. | Topographic Survey | \$23,735.00   | 2.24%               |
|    |                        | TOTAL              | \$322,384.25  | 30.38%              |

DWK:DRM:RK:JHK:SAB

Z:\constr\A-SB-DIV\KS\Engineers\Sam\RCA\W. Little York Paving\_ T C Jester to Wheatley\_N-000687-0002-3.doc c: WBS No. N-000687-0002-3 (1.2 DSGN\_RCA\_CONTRACT)



TO: Mayor via City Secretary REQUEST FOR COUNCIL ACTION

| TEGOLOT I                                                                                                                                                                                                                                                                                                 | ON COUNCIL ACTION                                                           |                               |                                                |
|---------------------------------------------------------------------------------------------------------------------------------------------------------------------------------------------------------------------------------------------------------------------------------------