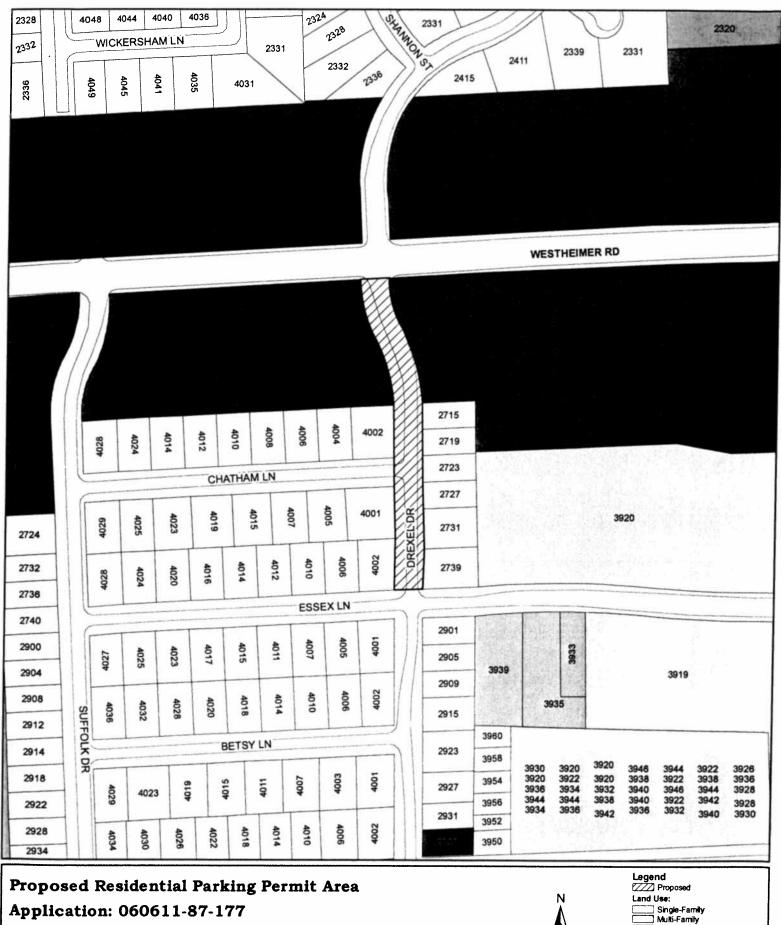

m the Parking Management Division, approval by the Public Works and Engineering – Traffic Operations Division, and the public at the October 20, 2011 hearing leads to the findings:

- A parking problem exists between the hours of 10 p.m. and 10 a.m., Monday through Sunday.
- More than 60 percent of the available parking spaces were occupied. More than 25 percent of cars parked curbside was generated by commuters from Highland Village.
- Excessive commuter parking on the blocks creates traffic congestion and reduces safety and residential quality.
- Neighborhood support is demonstrated by 63 percent of residents (out of 8 households affected) signing the petition in favor of the permit area.
- Designating a parking permit area is the most cost-effective way to resolve the parking problem.



2700 DREXEL ST (77027)

City of Houston Planning & Development Department **GIS Services Division** Map Date: July 2011



### Disclaimer:

DISCHAITMENT COHOLS prepared and made available for general reference purposes only and should not be used, or refled upon for specific applications, without independent verification. The City of Houston neither represents, nor warrants COHOLS data accuracy, or completeness, nor will the City of Houston accept liability of any kind in conjunction with its use.





pj16197\_drexel



## Designation of Residential Parking Permit Areas: Findings

## Permit Area and Restrictions Proposed by Applicant:

Application 060611-87-177, **4000 Chatham, between Drexel and Suffolk** Proposed Times Monday – Sunday, 10am-10pm, tow-away zone

#### Parking Official R