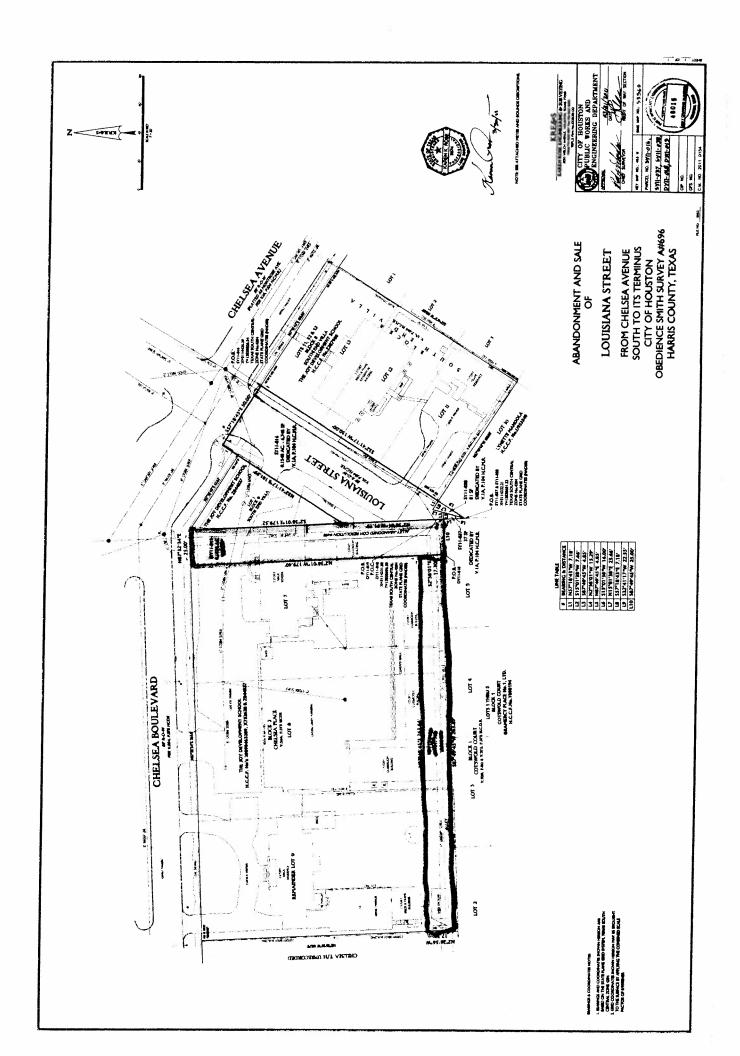

- 17. ORDINANCE finding and determining that public convenience and necessity no longer require the continued use as a public right-of-way of Louisiana Street, from Chelsea Avenue south to its terminus; vacating and abandoning the right-of-way to the Joy Development School, Lynette Mandola, and Gramercy Place No. 1, Ltd., abutting owners, in consideration of the conveyance to the City of Houston, Texas (the "City") of two sanitary sewer easements, in the South End Villa Tract Subdivision and Chelsea Place Subdivisions, Obedience Smith Survey, A-696, Harris County, Texas, payment to the City of \$48,796.00, and other consideration **DISTRICT C-CLUTTERBUCK**
- 18. ORDINANCE finding and determining that public convenience and necessity no longer require the continued use as a public right-of-way of Swan Road, from Morales Road to North Sam Houston Parkway, in the Hartland Acres Subdivision, Washington County R.R. Company Survey, A-935, Harris County, Texas; abandoning the easement to Halliburton Energy Services Inc, abutting owner, in consideration of its payment to the City of \$213,722.00 and other consideration **DISTRICT B JOHNSON**
- 19. ORDINANCE approving and authorizing Updated Carrier Incentive Program for the Houston Airport System; providing a maximum program amount 2 Years \$12,000,000.00 Enterprise Fund <u>DISTRICTS B JOHNSON and I RODRIGUEZ</u>
- 20. ORDINANCE providing for an ad valorem tax exemption on a historical site located at 515 Harvard Street in Houston, Texas; containing findings and other provisions relating to the foregoing subject; providing for the revocation of such tax exemptions and the recapture of taxes upon the occurrence of stated events - <u>DISTRICT H - GONZALEZ</u>
- 21. ORDINANCE providing for an ad valorem tax exemption on a historical site located at **643 Harvard Street** in Houston, Texas; containing findings and other provisions relating to the foregoing subject; providing for the revocation of such tax exemptions and the recapture of taxes upon the occurrence of stated events **DISTRICT H GONZALEZ**
- 22. ORDINANCE providing for an ad valorem tax exemption on a historical site located at **1120 Winston Street** in Houston, Texas; containing findings and other provisions relating to the foregoing subject; providing for the revocation of such tax exemptions and the recapture of taxes upon the occurrence of stated events **DISTRICT H GONZALEZ**
- 23. ORDINANCE providing for an ad valorem tax exemption on a historical site located at **816 Arlington Street** in Houston, Texas; containing findings and other provisions relating to the foregoing subject; providing for the revocation of such tax exemptions and the recapture of taxes upon the occurrence of stated events **DISTRICT H GONZALEZ**
- 24. ORDINANCE providing for an ad valorem tax exemption on a historical site located at **523 Columbia Street** in Houston, Texas; containing findings and other provisions relating to the foregoing subject; providing for the revocation of such tax exemptions and the recapture of taxes upon the occurrence of stated events **DISTRICT H GONZALEZ**
- 25. ORDINANCE providing for an ad valorem tax exemption on a historical site located at **301 East 10th Street** in Houston, Texas; containing findings and other provisions relating to the foregoing subject; providing for the revocation of such tax exemptions and the recapture of taxes upon the occurrence of stated events **DISTRICT H GONZALEZ**
- 26. ORDINANCE providing for an ad valorem tax exemption on a historical site located at 4611 Oak Ridge Street in Houston, Texas; containing findings and other provisions relating to the foregoing subject; providing for the revocation of such tax exemptions and the recapture of taxes upon the occurrence of stated events - <u>DISTRICT H - GONZALEZ</u>