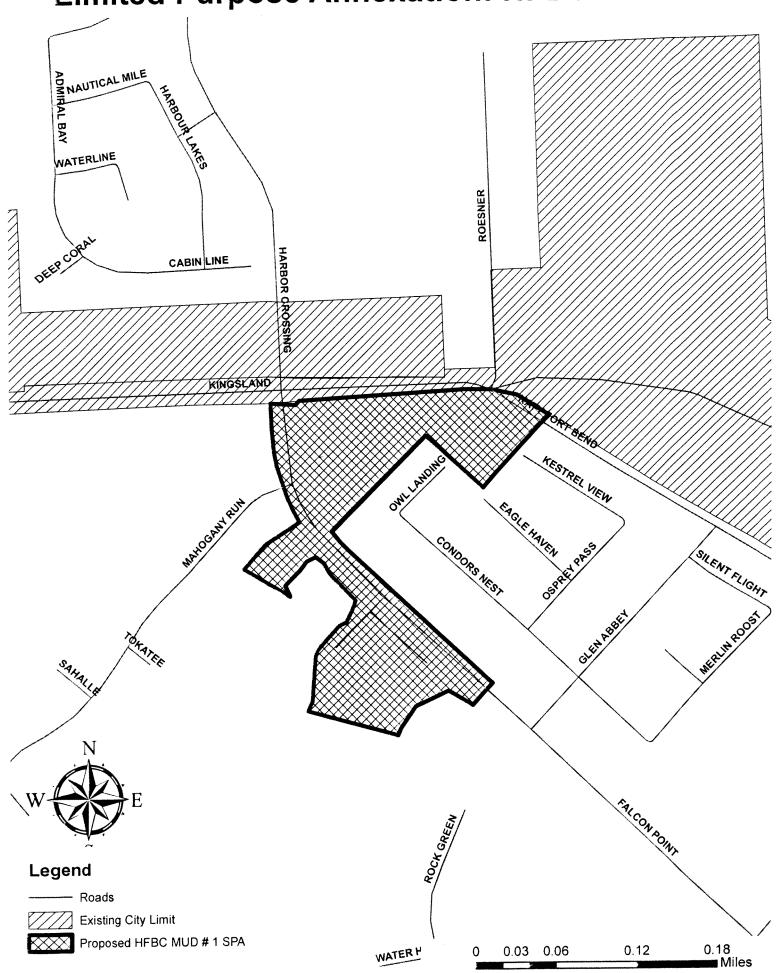

- 63. ORDINANCE approving and authorizing first amended and restated Strategic Partnership Agreement between the City of Houston and HARRIS-FORT BEND COUNTIES MUNICIPAL UTILITY DISTRICT NO. 3
- a. ORDINANCE annexing to the City of Houston, Texas for limited purposes a certain area located within HARRIS-FORT BEND COUNTIES MUNICIPAL UTILITY DISTRICT NO. 3 and certain territory located in the vicinity of Harris-Fort Bend Counties Municipal Utility District No. 3, in Harris and Fort Bend Counties, Texas; containing findings and other provisions relating to the foregoing subject; adopting a regulatory plan for certain areas in the vicinity of Harris-Fort Bend Counties Municipal Utility District No. 3; imposing the sales and use tax of the City of Houston in the area within Harris-Fort Bend Counties Municipal Utility District No. 3 annexed for limited purposes; assigning annexed areas to adjacent district from which district council member is elected until such time as district boundaries may be changed pursuant to the City of Houston Charter
- 64. ORDINANCE approving and authorizing first amended and restated Strategic Partnership Agreement between the City of Houston and **REID ROAD MUNICIPAL UTILITY DISTRICT NO. 1**
- a. ORDINANCE annexing to the City of Houston, Texas for limited purposes a certain area located within REID ROAD MUNICIPAL UTILITY DISTRICT NO. 1 and certain territory located in the vicinity of Reid Road Municipal Utility District No. 1, in Harris County, Texas; containing findings and other provisions relating to the foregoing subject; adopting a regulatory plan for certain areas in the vicinity of Reid Road Municipal Utility District No. 1; imposing the sales and use tax of the City of Houston in the area within Reid Road Municipal Utility District No. 1 annexed for limited purposes; assigning annexed areas to adjacent district from which district council member is elected until such time as district boundaries may be changed pursuant to the City of Houston Charter
- 65. ORDINANCE approving and authorizing the Strategic Partnership Agreement between the City of Houston and the **SPRING CREEK UTILITY DISTRICT**
- a. ORDINANCE annexing to the City of Houston, Texas for limited purposes a certain area located within SPRING CREEK UTILITY DISTRICT and certain territory located in the vicinity of Spring Creek Utility District, In Montgomery County, Texas; containing findings and other provisions relating to the foregoing subject; adopting a regulatory plan for certain areas in the vicinity of Spring Creek Utility District; imposing the sales and use tax of the City of Houston in the area within Spring Creek Utility District annexed for limited purposes; assigning annexed areas to adjacent district from which district council member is elected until such time as district boundaries may be changed pursuant to the City of Houston Charter
- 66. ORDINANCE approving and authorizing the Strategic Partnership Agreement between the City of Houston and HARRIS-FORT BEND COUNTIES MUNICIPAL UTILITY DISTRICT NO. 1
- a. ORDINANCE annexing to the City of Houston, Texas for limited purposes a certain area located within HARRIS-FORT BEND COUNTIES MUNICIPAL UTILITY DISTRICT NO. 1 and certain territory located within the vicinity of Harris Fort Bend Counties Municipal Utility District No. 1 in Harris and Fort Bend Counties, Texas; containing findings and other provisions relating to the foregoing subject; adopting a regulatory plan for certain areas in the vicinity of Harris Fort Bend Counties Municipal Utility District No. 1; imposing the sales and use tax of the City of Houston in the area within Harris Fort Bend Counties Municipal Utility District No. 1 annexed for limited purposes; assigning annexed areas to adjacent district from which district council member is elected until such time as district boundaries may be changed pursuant to the City of Houston Charter