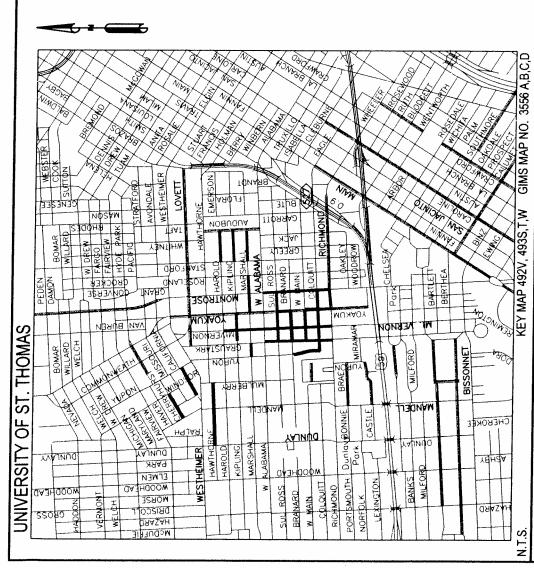

## **Parking Official Recommendation:**

Designate a Residential Parking Permit Area with regulations requiring a valid residential parking permit to park curbside:

2700 block of Drexel, eastside from 10 a.m. to 10 p.m., Monday through Sunday, tow-away zone