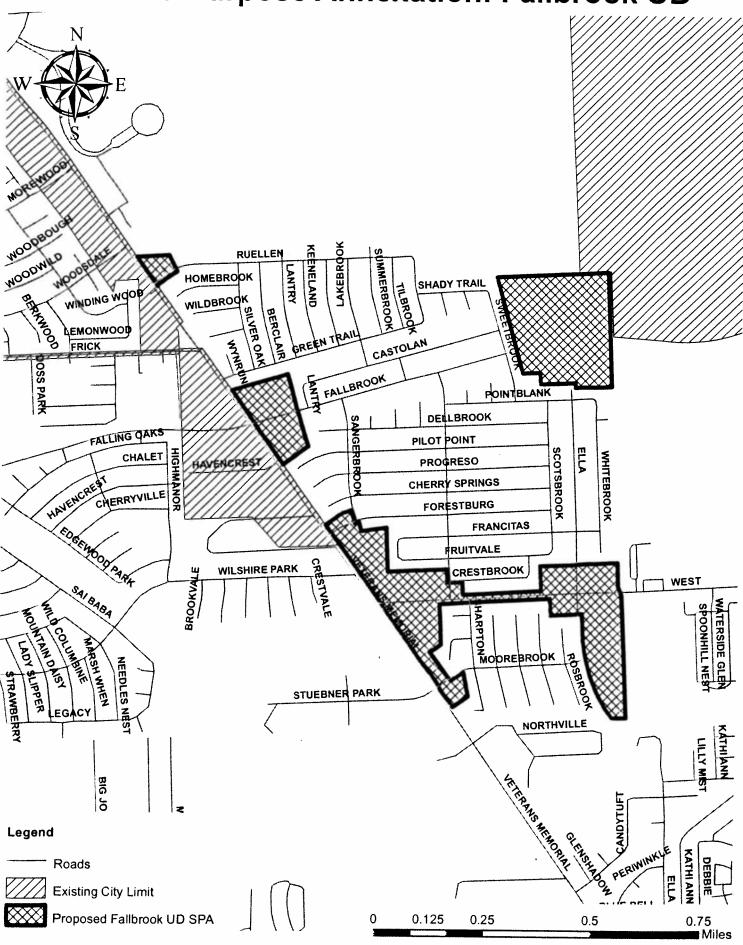

- 67. ORDINANCE approving and authorizing the Strategic Partnership Agreement between the City of Houston and REID ROAD MUNICIPAL UTILITY DISTRICT NO. 2
- a. ORDINANCE annexing to the City of Houston, Texas for limited purposes a certain area located within REID ROAD MUNICIPAL UTILITY DISTRICT NO. 2 and certain territory located in the vicinity of Reid Road Municipal Utility District No. 2, in Harris County, Texas; containing findings and other provisions relating to the foregoing subject; adopting a regulatory plan for certain areas in the vicinity of Reid Road Municipal Utility District No. 2; imposing the sales and use tax of the City of Houston in the area within Reid Road Municipal Utility District No. 2 annexed for limited purposes; assigning annexed areas to adjacent district from which district council member is elected until such time as district boundaries may be changed pursuant to the City of Houston Charter
- 68. ORDINANCE approving and authorizing the Strategic Partnership Agreement between the City of Houston and MONTGOMERY COUNTY MUNICIPAL UTILITY DISTRICT NO. 19
- a. ORDINANCE annexing to the City of Houston, Texas for limited purposes a certain area located within MONTGOMERY COUNTY MUNICIPAL UTILITY DISTRICT NO. 19 and certain territory located in the vicinity of Montgomery County Municipal Utility District No. 19, in Montgomery County, Texas; containing findings and other provisions relating to the foregoing subject; adopting a regulatory plan for certain areas in the vicinity of Montgomery County Municipal Utility District No. 19; imposing the sales and use tax of the City of Houston in the area within Montgomery County Municipal Utility District No. 19 annexed for limited purposes; assigning annexed areas to adjacent district from which district council member is elected until such time as district boundaries may be changed pursuant to the City of Houston Charter
- 69. ORDINANCE approving and authorizing first amended and restated Strategic Partnership Agreement between the City of Houston and **FALLBROOK UTILITY DISTRICT**
- a. ORDINANCE annexing to the City of Houston, Texas for limited purposes a certain area located within FALLBROOK UTILITY DISTRICT, in Harris County, Texas; containing findings and other provisions relating to the foregoing subject; imposing the sales and use tax of the City of Houston in the area within Fallbrook Utility District annexed for limited purposes; assigning annexed areas to adjacent district from which district council member is elected until such time as district boundaries may be changed pursuant to the City of Houston Charter
- 70. ORDINANCE amending Ordinance No. 2006-0708, relating to the approval and authorization of the first amended and restated strategic partnership agreement between the City and HARRIS COUNTY MUNICIPAL UTILITY DISTRICT NO. 412
- a. ORDINANCE amending Ordinance No. 2006-0709 relating to the annexation for limited purposes of a certain area located within HARRIS COUNTY MUNICIPAL UTILITY DISTRICT NO. 412, in Harris County, Texas; containing findings and other provisions relating to the foregoing subject; assigning annexed areas to adjacent district from which district council member is elected until such time as district boundaries may be changed pursuant to the City of Houston Charter