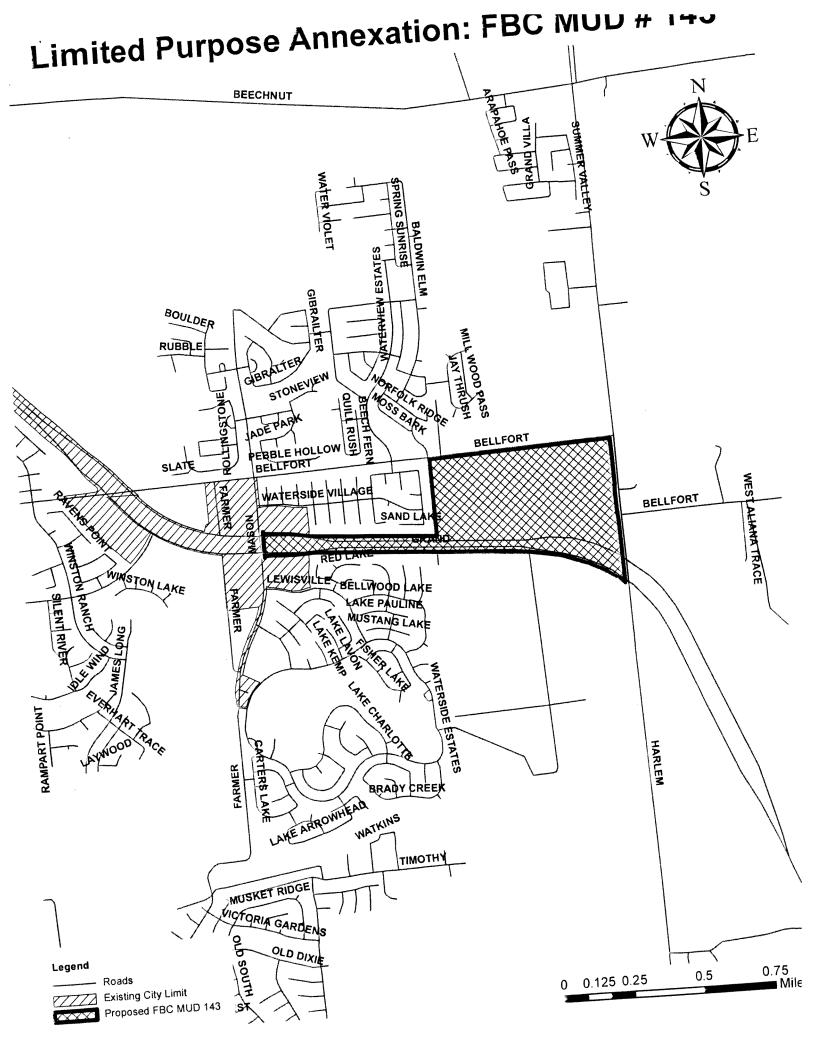

- 79. ORDINANCE approving and authorizing a third amended and restated strategic partnership agreement between the City of Houston and **BRIDGESTONE MUNICIPAL UTILITY DISTRICT**
- a. ORDINANCE annexing to the City of Houston, Texas for limited purposes a certain area located within BRIDGESTONE MUNICIPAL UTILITY DISTRICT and certain territory located in the vicinity of Bridgestone Municipal Utility District in Harris County, Texas; containing findings and other provisions relating to the foregoing subject; adopting a regulatory plan for certain areas in the vicinity of Bridgestone Municipal Utility District; imposing the sales and use tax of the City of Houston in the area within Bridgestone Municipal Utility District annexed for limited purposes; assigning annexed areas to adjacent district from which district council member is elected until such time as district boundaries may be changed pursuant to the City of Houston Charter
- 80. ORDINANCE approving and authorizing the strategic partnership agreement between the City of Houston and BARKER CYPRESS MUNICIPAL UTILITY DISTRICT
- a. ORDINANCE annexing to the City of Houston, Texas for limited purposes a certain area located within BARKER CYPRESS MUNICIPAL UTILITY DISTRICT and certain territory located in the vicinity of Barker Cypress Municipal Utility District in Harris County, Texas; containing findings and other provisions relating to the foregoing subject; adopting a regulatory plan for certain areas in the vicinity of Barker Cypress Municipal Utility District; imposing the sales and use tax of the City of Houston in the area within Barker Cypress Municipal Utility District annexed for limited purposes; assigning annexed areas to adjacent district from which district council member is elected until such time as district boundaries may be changed pursuant to the City of Houston Charter
- 81. ORDINANCE approving and authorizing the strategic partnership agreement between the City of Houston and FORT BEND COUNTY MUNICIPAL UTILITY DISTRICT NO. 143
- a. ORDINANCE annexing to the City of Houston, Texas for limited purposes a certain area located within FORT BEND COUNTY MUNICIPAL UTILITY DISTRICT NO. 143 and certain territory located in the vicinity of Fort Bend County Municipal Utility District No. 143, in Fort Bend County, Texas; containing findings and other provisions relating to the foregoing subject; adopting a regulatory plan for certain areas in the vicinity of Fort Bend County Municipal Utility District No. 143; imposing the sales and use tax of the City of Houston in the area within Fort Bend County Municipal Utility District No. 143 annexed for limited purposes; assigning annexed areas to adjacent district from which district council member is elected until such time as district boundaries may be changed pursuant to the City of Houston Charter
- 82. ORDINANCE approving and authorizing the strategic partnership agreement between the City of Houston and HARRIS COUNTY MUNICIPAL UTILITY DISTRICT NO. 96
- a ORDINANCE annexing to the City of Houston, Texas for limited purposes a certain area located within HARRIS COUNTY MUNICIPAL UTILITY DISTRICT NO. 96 and certain territory located in the vicinity of Harris County Municipal Utility District No. 96, in Harris County, Texas; containing findings and other provisions relating to the foregoing subject; adopting a regulatory plan for certain areas in the vicinity of Harris County Municipal Utility District No. 96; imposing the sales and use tax of the City of Houston in the area within Harris County Municipal Utility District No. 96 annexed for limited purposes; assigning annexed areas to adjacent district from which district council member is elected until such time as district boundaries may be changed pursuant to the City of Houston Charter