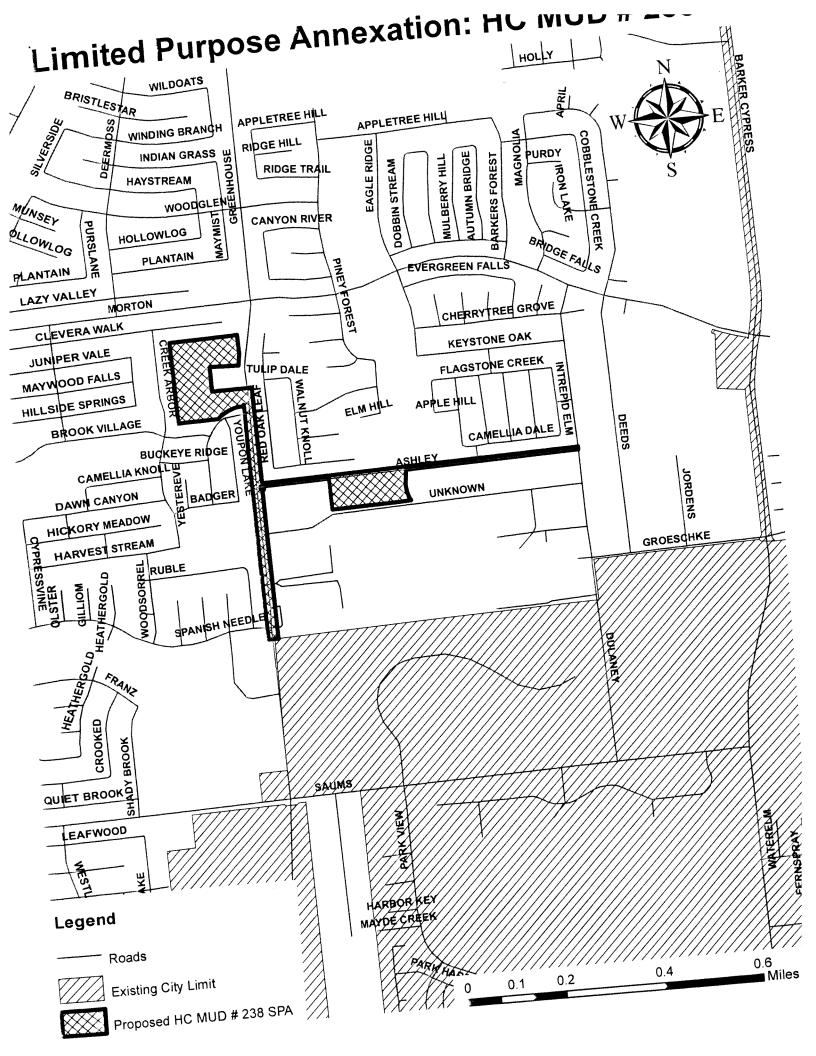

## Permit Area and Restrictions Proposed by Applicant:

Application 072211-67-181, **1300 Rosalie, between Caroline and Austin** Proposed Times: Monday – Sunday, 11 p.m. – 6 a.m., tow-away zone