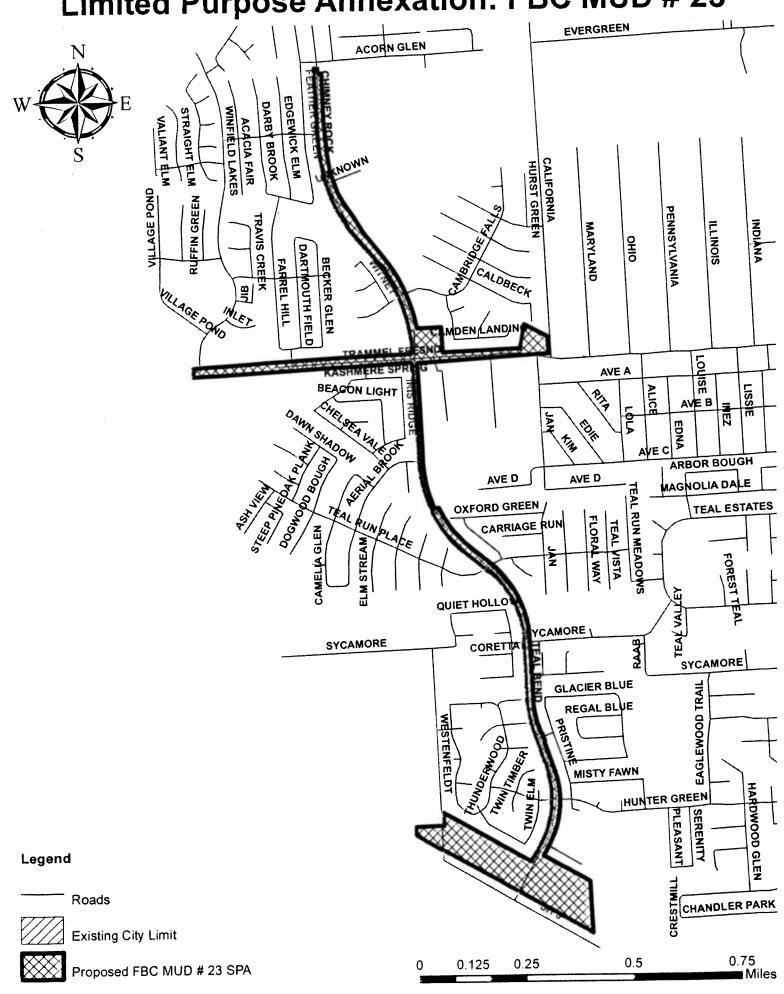

- 75. ORDINANCE approving and authorizing the strategic partnership agreement between the City of Houston and FORT BEND COUNTY MUNICIPAL UTILITY DISTRICT NO. 194
- a. ORDINANCE annexing to the City of Houston, Texas for limited purposes a certain area located within FORT BEND COUNTY MUNICIPAL UTILITY DISTRICT NO. 194, in Fort Bend County, Texas; containing findings and other provisions relating to the foregoing subject; imposing the sales and use tax of the City of Houston in the area within Fort Bend County Municipal Utility District No. 194 annexed for limited purposes; assigning annexed areas to adjacent district from which district council member is elected until such time as district boundaries may be changed pursuant to the City of Houston Charter
- 76. ORDINANCE approving and authorizing the strategic partnership agreement between the City of Houston and FORT BEND COUNTY MUNICIPAL UTILITY DISTRICT NO. 23
- a. ORDINANCE annexing to the City of Houston, Texas for limited purposes a certain area located within FORT BEND COUNTY MUNICIPAL UTILITY DISTRICT NO. 23, in Fort Bend County, Texas; containing findings and other provisions relating to the foregoing subject; imposing the sales and use tax of the City of Houston in the area within Fort Bend County Municipal Utility District No. 23 annexed for limited purposes; assigning annexed areas to adjacent district from which district council member is elected until such time as district boundaries may be changed pursuant to the City of Houston Charter
- 77. ORDINANCE approving and authorizing a first amended and restated strategic partnership agreement between the City of Houston and HARRIS COUNTY MUNICIPAL UTILITY DISTRICT NO. 36
- a. ORDINANCE annexing to the City of Houston, Texas for limited purposes a certain area located within HARRIS COUNTY MUNICIPAL UTILITY DISTRICT NO. 36 and certain territory located in the vicinity of Harris County Municipal Utility District No. 36, in Harris County, Texas; containing findings and other provisions relating to the foregoing subject; adopting a regulatory plan for certain areas in the vicinity of Harris County Municipal Utility District No. 36; imposing the sales and use tax of the City of Houston in the area within Harris County Municipal Utility District No. 36 annexed for limited purposes; assigning annexed areas to adjacent district from which district council member is elected until such time as district boundaries may be changed pursuant to the City of Houston Charter
- 78. ORDINANCE approving and authorizing a first amended and restated strategic partnership agreement between the City of Houston and HARRIS COUNTY MUNICIPAL UTILITY DISTRICT NO. 230
- a. ORDINANCE annexing to the City of Houston, Texas for limited purposes a certain area located within HARRIS COUNTY MUNICIPAL UTILITY DISTRICT NO. 230 and certain territory located in the vicinity of Harris County Municipal Utility District No. 230, in Harris County, Texas; containing findings and other provisions relating to the foregoing subject; adopting a regulatory plan for certain areas in the vicinity of Harris County Municipal Utility District No. 230; imposing the sales and use tax of the City of Houston in the area within Harris County Municipal Utility District No. 230 annexed for limited purposes; assigning annexed areas to adjacent district from which district council member is elected until such time as district boundaries may be changed pursuant to the City of Houston Charter