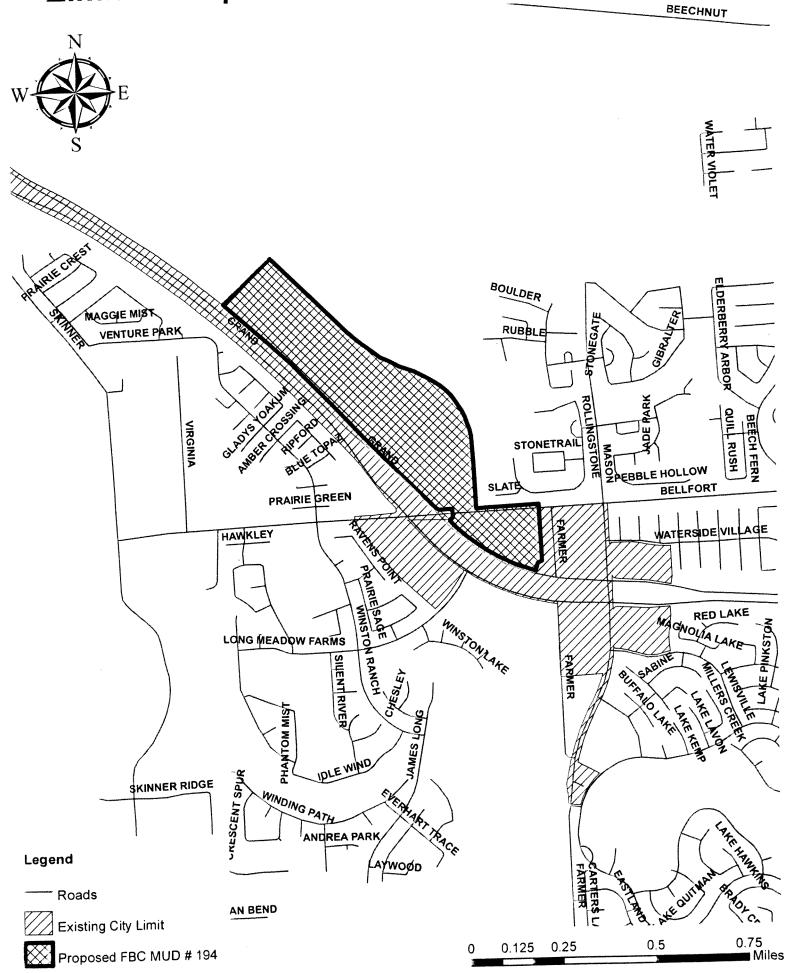

- 67. ORDINANCE approving and authorizing the Strategic Partnership Agreement between the City of Houston and REID ROAD MUNICIPAL UTILITY DISTRICT NO. 2
- a. ORDINANCE annexing to the City of Houston, Texas for limited purposes a certain area located within REID ROAD MUNICIPAL UTILITY DISTRICT NO. 2 and certain territory located in the vicinity of Reid Road Municipal Utility District No. 2, in Harris County, Texas; containing findings and other provisions relating to the foregoing subject; adopting a regulatory plan for certain areas in the vicinity of Reid Road Municipal Utility District No. 2; imposing the sales and use tax of the City of Houston in the area within Reid Road Municipal Utility District No. 2 annexed for limited purposes; assigning annexed areas to adjacent district from which district council member is elected until such time as district boundaries may be changed pursuant to the City of Houston Charter
- 68. ORDINANCE approving and authorizing the Strategic Partnership Agreement between the City of Houston and MONTGOMERY COUNTY MUNICIPAL UTILITY DISTRICT NO. 19
- a. ORDINANCE annexing to the City of Houston, Texas for limited purposes a certain area located within MONTGOMERY COUNTY MUNICIPAL UTILITY DISTRICT NO. 19 and certain territory located in the vicinity of Montgomery County Municipal Utility District No. 19, in Montgomery County, Texas; containing findings and other provisions relating to the foregoing subject; adopting a regulatory plan for certain areas in the vicinity of Montgomery County Municipal Utility District No. 19; imposing the sales and use tax of the City of Houston in the area within Montgomery County Municipal Utility District No. 19 annexed for limited purposes; assigning annexed areas to adjacent district from which district council member is elected until such time as district boundaries may be changed pursuant to the City of Houston Charter
- 69. ORDINANCE approving and authorizing first amended and restated Strategic Partnership Agreement between the City of Houston and **FALLBROOK UTILITY DISTRICT**
- a. ORDINANCE annexing to the City of Houston, Texas for limited purposes a certain area located within FALLBROOK UTILITY DISTRICT, in Harris County, Texas; containing findings and other provisions relating to the foregoing subject; imposing the sales and use tax of the City of Houston in the area within Fallbrook Utility District annexed for limited purposes; assigning annexed areas to adjacent district from which district council member is elected until such time as district boundaries may be changed pursuant to the City of Houston Charter
- 70. ORDINANCE amending Ordinance No. 2006-0708, relating to the approval and authorization of the first amended and restated strategic partnership agreement between the City and HARRIS COUNTY MUNICIPAL UTILITY DISTRICT NO. 412
- a. ORDINANCE amending Ordinance No. 2006-0709 relating to the annexation for limited purposes of a certain area located within HARRIS COUNTY MUNICIPAL UTILITY DISTRICT NO. 412, in Harris County, Texas; containing findings and other provisions relating to the foregoing subject; assigning annexed areas to adjacent district from which district council member is elected until such time as district boundaries may be changed pursuant to the City of Houston Charter