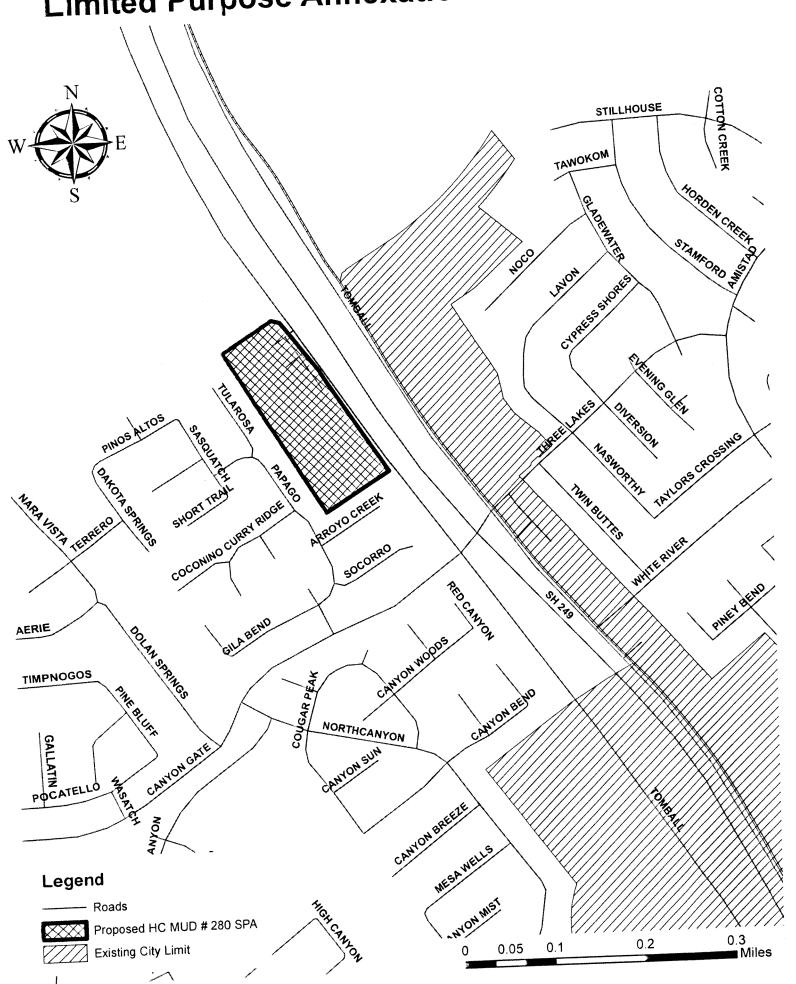

- 71. ORDINANCE approving and authorizing a first amended and restated strategic partnership agreement between the City of Houston and HARRIS COUNTY MUNICIPAL UTILITY DISTRICT NO. 166
- a. ORDINANCE annexing to the City of Houston, Texas for limited purposes a certain area located within HARRIS COUNTY MUNICIPAL UTILITY DISTRICT NO. 166, in Harris County, Texas; containing findings and other provisions relating to the foregoing subject; imposing the sales and use tax of the City of Houston in the area within Harris County Municipal Utility District No. 166 annexed for limited purposes; assigning annexed areas to adjacent district from which district council member is elected until such time as district boundaries may be changed pursuant to the City of Houston Charter
- 72. ORDINANCE approving and authorizing a second amended and restated strategic partnership agreement between the City of Houston and HARRIS COUNTY WATER CONTROL AND IMPROVEMENT DISTRICT NO. 109
- a. ORDINANCE annexing to the City of Houston, Texas for limited purposes a certain area located within HARRIS COUNTY WATER CONTROL AND IMPROVEMENT DISTRICT NO. 109, in Harris County, Texas; containing findings and other provisions relating to the foregoing subject; imposing the sales and use tax of the City of Houston in the area within Harris County Water Control and Improvement District No. 109 annexed for limited purposes; assigning annexed areas to adjacent district from which district council member is elected until such time as district boundaries may be changed pursuant to the City of Houston Charter
- 73. ORDINANCE approving and authorizing a first amended and restated strategic partnership agreement between the City of Houston and NORTHWEST HARRIS COUNTY MUNICIPAL UTILITY DISTRICT NO. 21
- a. ORDINANCE annexing to the City of Houston, Texas for limited purposes a certain area located within NORTHWEST HARRIS COUNTY MUNICIPAL UTILITY DISTRICT NO. 21 in Harris County, Texas; containing findings and other provisions relating to the foregoing subject; imposing the sales and use tax of the City of Houston in the area within Northwest Harris County Municipal Utility District No. 21 annexed for limited purposes; assigning annexed areas to adjacent district from which district council member is elected until such time as district boundaries may be changed pursuant to the City of Houston Charter
- 74. ORDINANCE approving and authorizing the strategic partnership agreement between the City of Houston and HARRIS COUNTY MUNICIPAL UTILITY DISTRICT NO. 280
- a. ORDINANCE annexing to the City of Houston, Texas for limited purposes a certain area located within HARRIS COUNTY MUNICIPAL UTILITY DISTRICT NO. 280, in Harris County, Texas; containing findings and other provisions relating to the foregoing subject; imposing the sales and use tax of the City of Houston in the area within Harris County Municipal Utility District No. 280 annexed for limited purposes; assigning annexed areas to adjacent district from which district council member is elected until such time as district boundaries may be changed pursuant to the City of Houston Charter