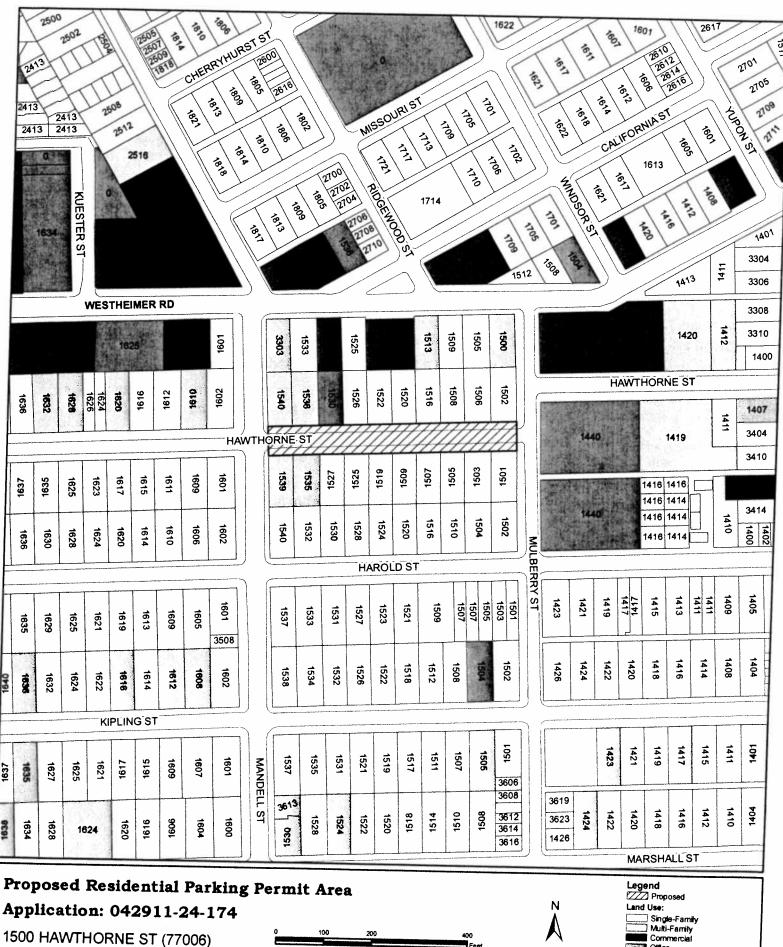

#### MISCELLANEOUS - NUMBERS 2 and 3

- RECOMMENDATION from the Mayor's Office of Public Safety and Homeland Security for approval of the GREATER HARRIS COUNTY 9-1-1 EMERGENCY NETWORK Budget for Fiscal Year 2012 (January 1, 2012 - December 31, 2012)
- RECOMMENDATION from Director Administration & Regulatory Affairs Department for the designation of a residential parking permit area in the Super Neighborhoods of University Place, Greenway/Upper Kirby, Neartown/Montrose, Midtown and Washington Avenue Coalition/ Memorial Park - <u>DISTRICTS C - CLUTTERBUCK; D - ADAMS; H - GONZALEZ and I-RODRIGUEZ</u>