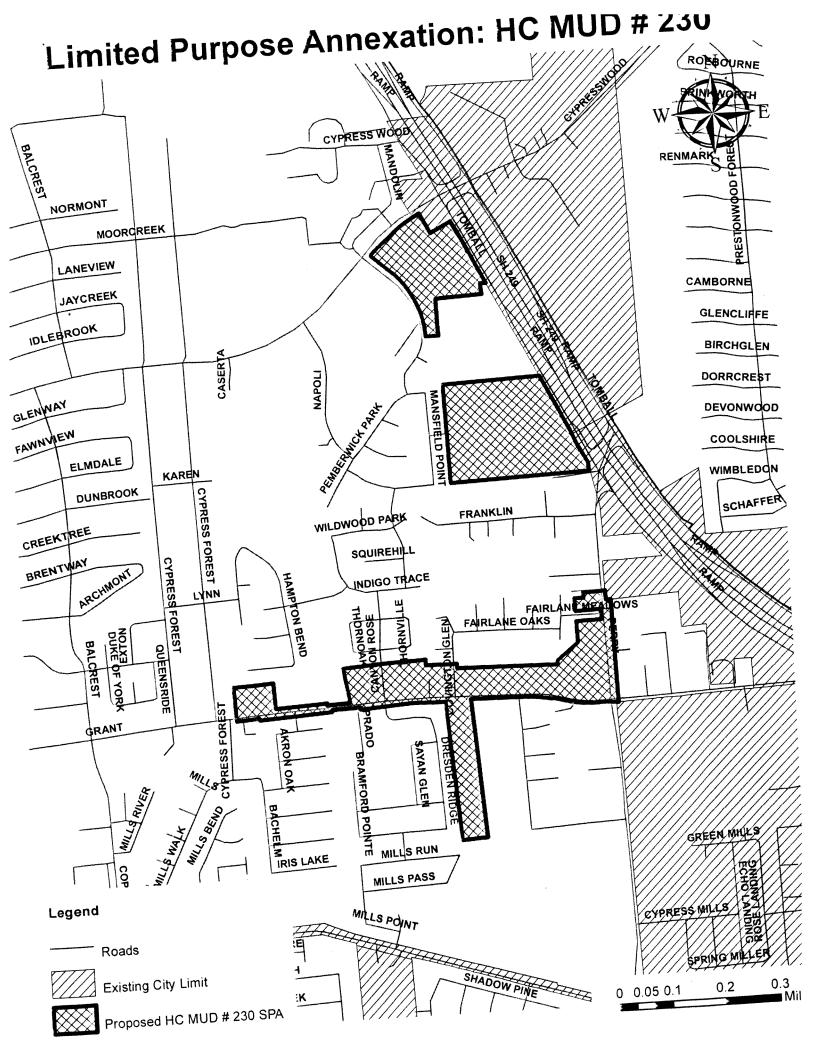

GROVE MEADOW COVE COVENTRY PARK BRENWOOD **COVENTRY FALLS** COVENTRY SQUIRE COVENTRY OAKS HOLLY FOREST CARBRIDGE **GOLDEN RIDGE** BERRY BRANCH SHADY MANOR FOREST CEDARS FOREST TRAILS **GUMMERT** ABBY GLEN GARDEN MANOR RIVER SAGE BROOKNOLL/ VALLEY KNOLL LAKE MANOR PLLY BEND SAGECROFT GREAT GLEN KIETH HARROW KNOTTY GREEN MANORHAVEN **FRENCH** TARNBROOK Legend RADWORTHY Roads **Existing City Limit** WINSFORD Proposed HC MUD # 183 SPA 0.05 0.1 0.2 0.3

Limited Purpose Annexation: HC MUD # 205 SPARROWS POINT LOCKHAVEN, **DUNSON GLEN** GRAND PLAINS BRIARGROV EAG/ES GLIDE PINELODGE SB 45-N-RANKINIKUYKENDAHL EXI KIRKSTALL WHISTLING PINES DOMINON PARK **\u03b4** Legend Roads **Existing City Limit** Proposed HC MUD # 205 SPA 0.2 0.3 0.05 0.1 Miles

# **Limited Purpose Annexation: HC MUD # 215**







# Limited Purpose Annexation: HC MUD # 280



# Limited Purpose Annexation: HC MUD # 364 OLD SPRING CHPRESS CONGMOOD RACE LAVENDER RUN BLAIR RIDGE DELON OAKS CLIPPER POINTE PORT BARROW AF CHASE DUNSMORE OSEWOOD TERRACE BUSH SAGE SNOWNY HILL DAVENPORT MANOR COLES CROSSING LOCKDALE NURSTFIELD POINT FOSTERS CREEK ARMANT PLACE BERGENIA PROSPECT POINT Legend Existing City Limit 0.27 0.045 0.09 0.18 Proposed HC MUD # 364 SPA



# Limited Purpose Annexation: HC MUD # 494





# Limited Purpose Annexation: HFBC MUD # 1



**Limited Purpose Annexation: HFBC MUD # 3** NELSON MOCKINGBIRD MEADOWLARK **FIFTH** THIRP HIGHWAY BLVD KATY MILLS DE EX SRAND PKWY ID EXIT MARKET PLACE CORNELL PARK KATY MILLS STREAM MILL NEWPORT BEND GRAND HABOR EERNHURST STAR CABIN LINE OR PERCH PRAIRIE FAICONPOINT BAY HIL