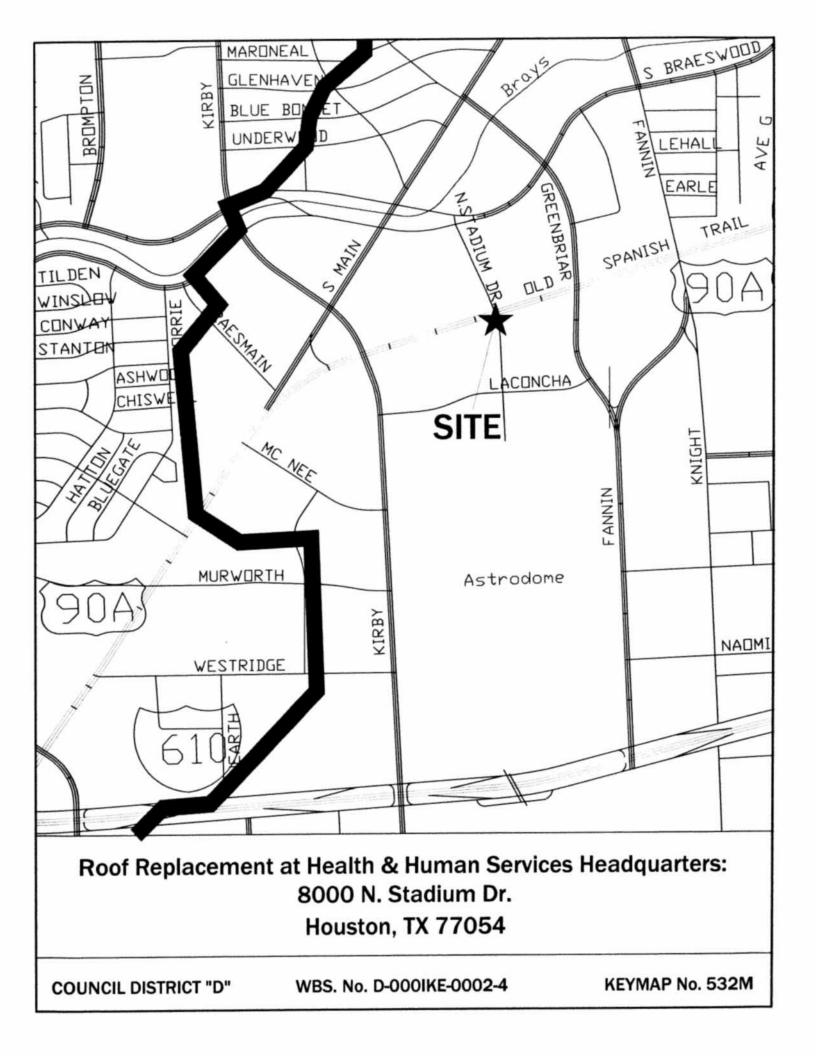

### **ACCEPT WORK** - NUMBERS 4 through 6

- 4. RECOMMENDATION from Director General Services Department for approval of final contract amount of \$488,663.00 and acceptance of work on contract with TEXAS LIQUA TECH SERVICES, INC for Roof Replacement at Health and Human Services Headquarters, 8000 North Stadium Drive - 0.07% under the original contract amount - <u>DISTRICT D - ADAMS</u>
- 5. RECOMMENDATION from Director General Services Department for approval of final contract amount of \$673,917.00 and acceptance of work on contract with **TIMES CONSTRUCTION, INC** for Marian Park 4.97% over the original contract amount **DISTRICT C CLUTTERBUCK**
- 6. RECOMMENDATION from Director Department of Public Works & Engineering for approval of final contract amount of \$971,328.86 and acceptance of work on contract with FORDE CONSTRUCTION COMPANY, INC for American Recovery and Reinvestment Act Local Rehabilitation Projects STP 2010 (861) ES and STP 2010 (862) ES, etc. 4.63% over the original contract amount <u>DISTRICTS F HOANG and H GONZALEZ</u>