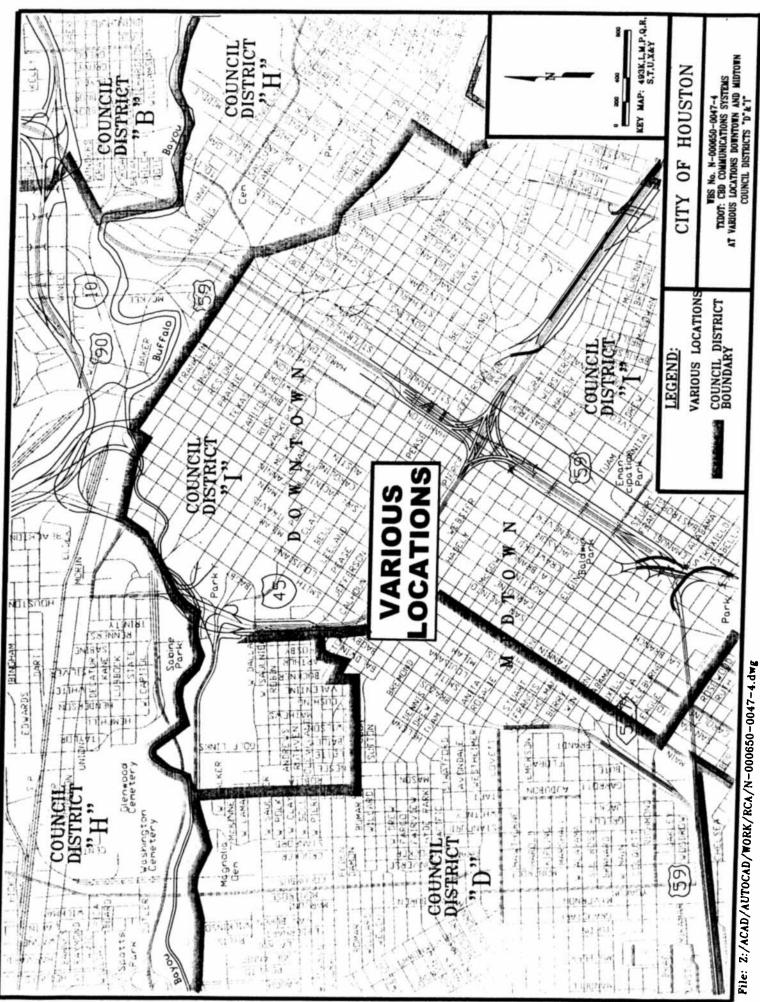

### **Parking Official Recommendation:**

Designate a Residential Parking Permit Area with regulations requiring a valid residential parking permit to park curbside:

5300 block of Mandell, 9 a.m. to 6 p.m., Monday through Friday