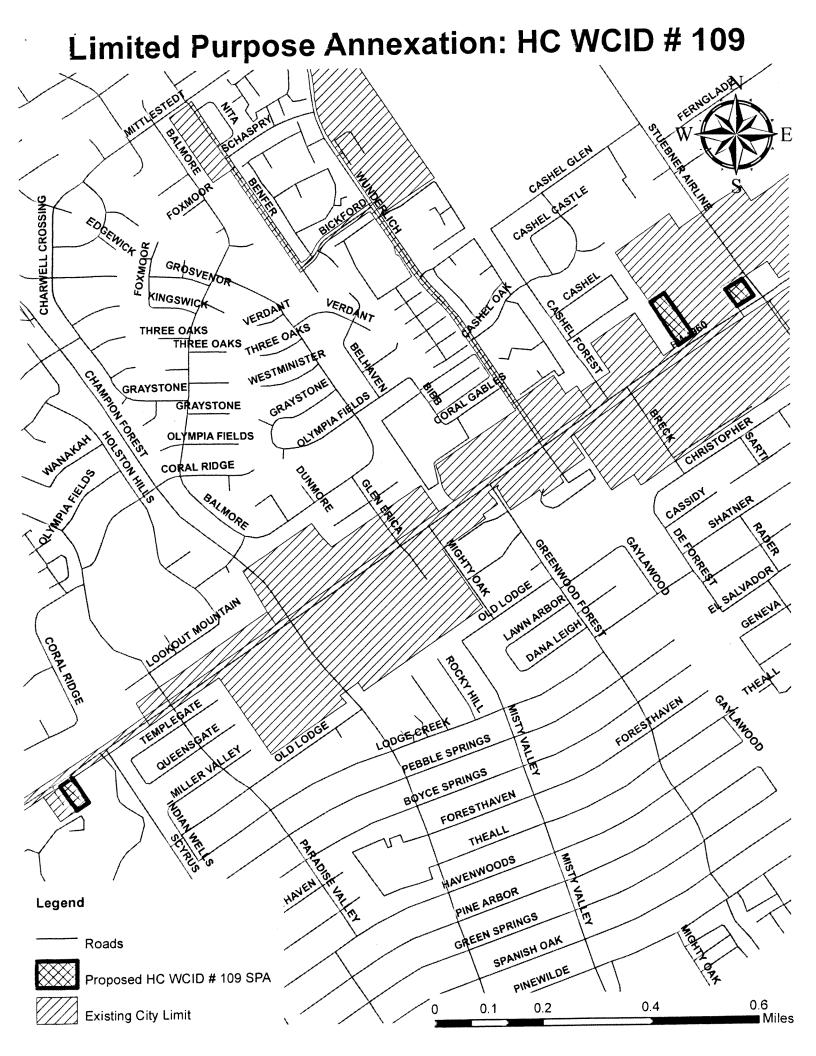

- 71. ORDINANCE approving and authorizing a first amended and restated strategic partnership agreement between the City of Houston and HARRIS COUNTY MUNICIPAL UTILITY DISTRICT NO. 166
- a. ORDINANCE annexing to the City of Houston, Texas for limited purposes a certain area located within HARRIS COUNTY MUNICIPAL UTILITY DISTRICT NO. 166, in Harris County, Texas; containing findings and other provisions relating to the foregoing subject; imposing the sales and use tax of the City of Houston in the area within Harris County Municipal Utility District No. 166 annexed for limited purposes; assigning annexed areas to adjacent district from which district council member is elected until such time as district boundaries may be changed pursuant to the City of Houston Charter
- 72. ORDINANCE approving and authorizing a second amended and restated strategic partnership agreement between the City of Houston and HARRIS COUNTY WATER CONTROL AND IMPROVEMENT DISTRICT NO. 109
- a. ORDINANCE annexing to the City of Houston, Texas for limited purposes a certain area located within HARRIS COUNTY WATER CONTROL AND IMPROVEMENT DISTRICT NO. 109, in Harris County, Texas; containing findings and other provisions relating to the foregoing subject; imposing the sales and use tax of the City of Houston in the area within Harris County Water Control and Improvement District No. 109 annexed for limited purposes; assigning annexed areas to adjacent district from which district council member is elected until such time as district boundaries may be changed pursuant to the City of Houston Charter
- 73. ORDINANCE approving and authorizing a first amended and restated strategic partnership agreement between the City of Houston and NORTHWEST HARRIS COUNTY MUNICIPAL UTILITY DISTRICT NO. 21
- a. ORDINANCE annexing to the City of Houston, Texas for limited purposes a certain area located within NORTHWEST HARRIS COUNTY MUNICIPAL UTILITY DISTRICT NO. 21 in Harris County, Texas; containing findings and other provisions relating to the foregoing subject; imposing the sales and use tax of the City of Houston in the area within Northwest Harris County Municipal Utility District No. 21 annexed for limited purposes; assigning annexed areas to adjacent district from which district council member is elected until such time as district boundaries may be changed pursuant to the City of Houston Charter
- 74. ORDINANCE approving and authorizing the strategic partnership agreement between the City of Houston and HARRIS COUNTY MUNICIPAL UTILITY DISTRICT NO. 280
- a. ORDINANCE annexing to the City of Houston, Texas for limited purposes a certain area located within HARRIS COUNTY MUNICIPAL UTILITY DISTRICT NO. 280, in Harris County, Texas; containing findings and other provisions relating to the foregoing subject; imposing the sales and use tax of the City of Houston in the area within Harris County Municipal Utility District No. 280 annexed for limited purposes; assigning annexed areas to adjacent district from which district council member is elected until such time as district boundaries may be changed pursuant to the City of Houston Charter