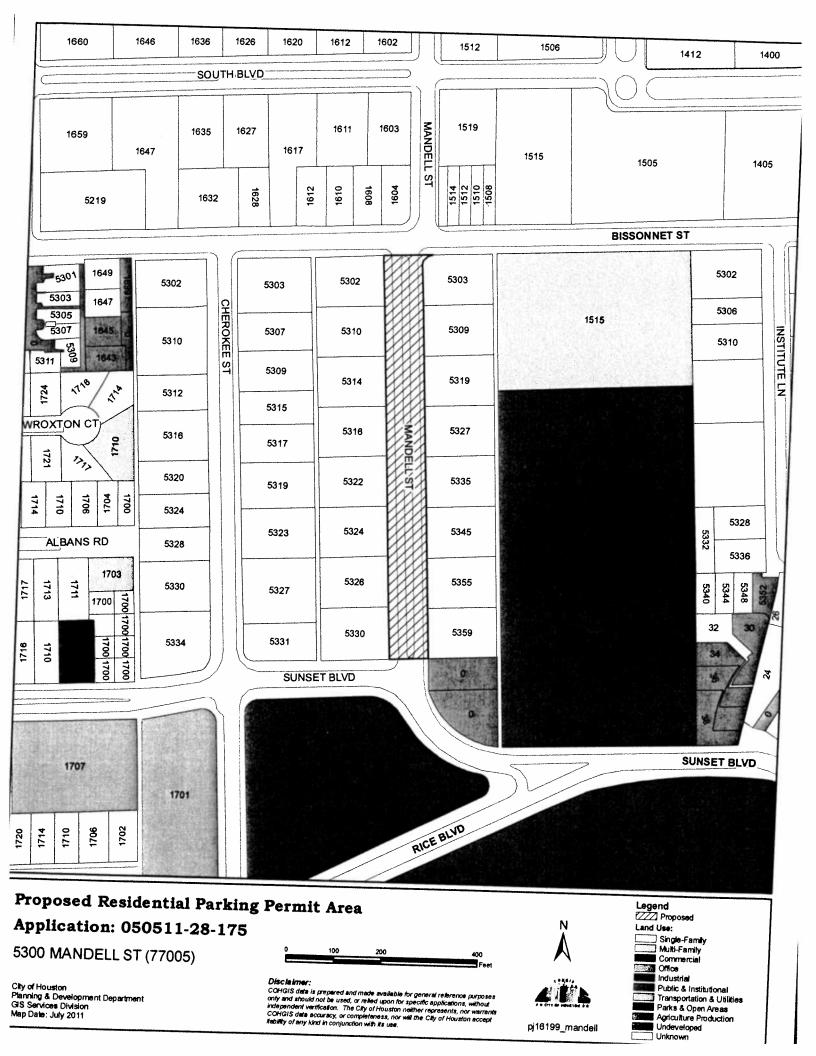

#### MISCELLANEOUS - NUMBERS 2 and 3

- RECOMMENDATION from the Mayor's Office of Public Safety and Homeland Security for approval of the GREATER HARRIS COUNTY 9-1-1 EMERGENCY NETWORK Budget for Fiscal Year 2012 (January 1, 2012 - December 31, 2012)
- RECOMMENDATION from Director Administration & Regulatory Affairs Department for the designation of a residential parking permit area in the Super Neighborhoods of University Place, Greenway/Upper Kirby, Neartown/Montrose, Midtown and Washington Avenue Coalition/ Memorial Park - <u>DISTRICTS C - CLUTTERBUCK; D - ADAMS; H - GONZALEZ and I-RODRIGUEZ</u>