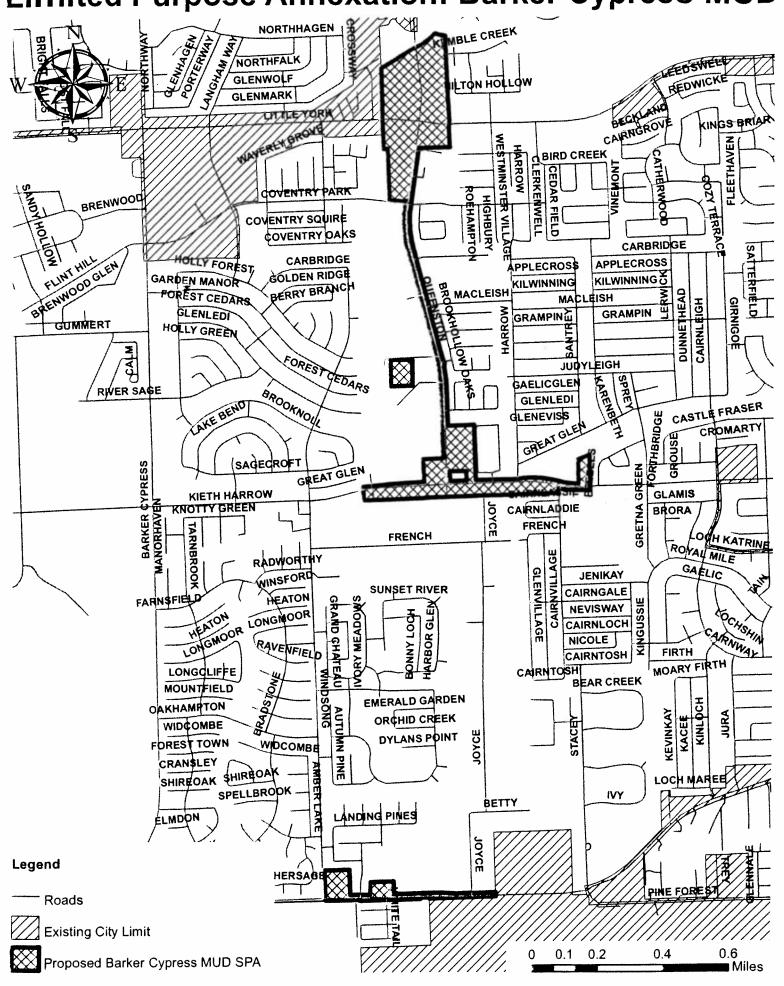

- 79. ORDINANCE approving and authorizing a third amended and restated strategic partnership agreement between the City of Houston and **BRIDGESTONE MUNICIPAL UTILITY DISTRICT**
- a. ORDINANCE annexing to the City of Houston, Texas for limited purposes a certain area located within BRIDGESTONE MUNICIPAL UTILITY DISTRICT and certain territory located in the vicinity of Bridgestone Municipal Utility District in Harris County, Texas; containing findings and other provisions relating to the foregoing subject; adopting a regulatory plan for certain areas in the vicinity of Bridgestone Municipal Utility District; imposing the sales and use tax of the City of Houston in the area within Bridgestone Municipal Utility District annexed for limited purposes; assigning annexed areas to adjacent district from which district council member is elected until such time as district boundaries may be changed pursuant to the City of Houston Charter
- 80. ORDINANCE approving and authorizing the strategic partnership agreement between the City of Houston and BARKER CYPRESS MUNICIPAL UTILITY DISTRICT
- a. ORDINANCE annexing to the City of Houston, Texas for limited purposes a certain area located within BARKER CYPRESS MUNICIPAL UTILITY DISTRICT and certain territory located in the vicinity of Barker Cypress Municipal Utility District in Harris County, Texas; containing findings and other provisions relating to the foregoing subject; adopting a regulatory plan for certain areas in the vicinity of Barker Cypress Municipal Utility District; imposing the sales and use tax of the City of Houston in the area within Barker Cypress Municipal Utility District annexed for limited purposes; assigning annexed areas to adjacent district from which district council member is elected until such time as district boundaries may be changed pursuant to the City of Houston Charter
- 81. ORDINANCE approving and authorizing the strategic partnership agreement between the City of Houston and FORT BEND COUNTY MUNICIPAL UTILITY DISTRICT NO. 143
- a. ORDINANCE annexing to the City of Houston, Texas for limited purposes a certain area located within FORT BEND COUNTY MUNICIPAL UTILITY DISTRICT NO. 143 and certain territory located in the vicinity of Fort Bend County Municipal Utility District No. 143, in Fort Bend County, Texas; containing findings and other provisions relating to the foregoing subject; adopting a regulatory plan for certain areas in the vicinity of Fort Bend County Municipal Utility District No. 143; imposing the sales and use tax of the City of Houston in the area within Fort Bend County Municipal Utility District No. 143 annexed for limited purposes; assigning annexed areas to adjacent district from which district council member is elected until such time as district boundaries may be changed pursuant to the City of Houston Charter
- 82. ORDINANCE approving and authorizing the strategic partnership agreement between the City of Houston and HARRIS COUNTY MUNICIPAL UTILITY DISTRICT NO. 96
- a ORDINANCE annexing to the City of Houston, Texas for limited purposes a certain area located within HARRIS COUNTY MUNICIPAL UTILITY DISTRICT NO. 96 and certain territory located in the vicinity of Harris County Municipal Utility District No. 96, in Harris County, Texas; containing findings and other provisions relating to the foregoing subject; adopting a regulatory plan for certain areas in the vicinity of Harris County Municipal Utility District No. 96; imposing the sales and use tax of the City of Houston in the area within Harris County Municipal Utility District No. 96 annexed for limited purposes; assigning annexed areas to adjacent district from which district council member is elected until such time as district boundaries may be changed pursuant to the City of Houston Charter