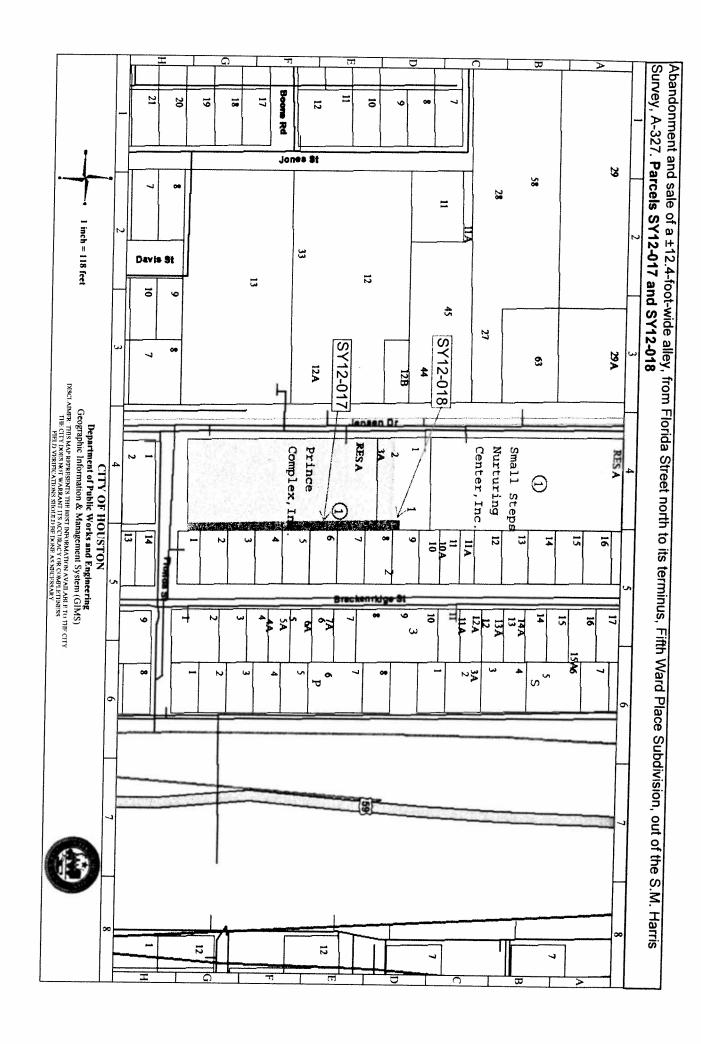

#### PROPERTY - NUMBERS 7 and 8

- 7. RECOMMENDATION from Director Department of Public Works & Engineering, reviewed and approved by the Joint Referral Committee, on request from Jennifer Thompson, South Texas Surveying, on behalf of Charlie Laviage, declining the acceptance of, rejecting, and refusing the dedication of a 10-foot-wide utility easement, within Block 1, Golfview Manor Addition, out of the H. B. Prentiss Survey, Parcel SY12-019 **DISTRICT I RODRIGUEZ**
- 8. RECOMMENDATION from Director Department of Public Works & Engineering, reviewed and approved by the Joint Referral Committee, on request from Daniel N. Pinnell, on behalf of Small Steps Nurturing Center, Inc (Evan Harrel, Executive Director), for abandonment and sale of a ±12.4-foot-wide alley, from Florida Street north to its terminus, Fifth Ward Place Subdivision, out of the S. M. Harris Survey, A-327, Parcels SY12-017 and SY12-018 **DISTRICT B JOHNSON**