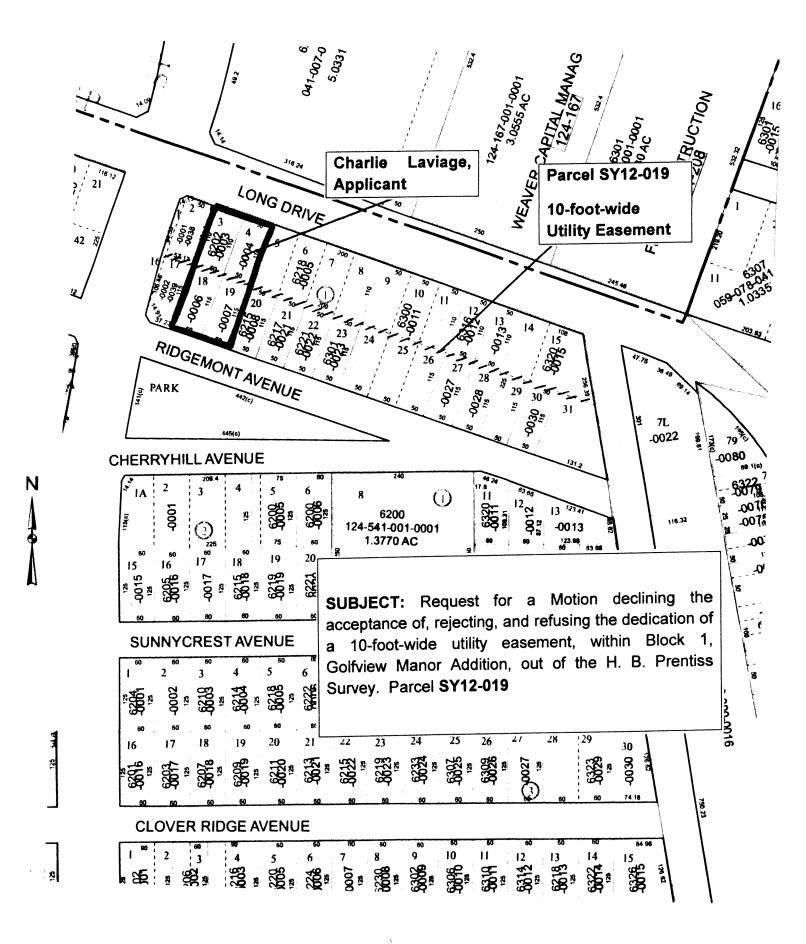

#### PROPERTY - NUMBERS 7 and 8

- 7. RECOMMENDATION from Director Department of Public Works & Engineering, reviewed and approved by the Joint Referral Committee, on request from Jennifer Thompson, South Texas Surveying, on behalf of Charlie Laviage, declining the acceptance of, rejecting, and refusing the dedication of a 10-foot-wide utility easement, within Block 1, Golfview Manor Addition, out of the H. B. Prentiss Survey, Parcel SY12-019 **DISTRICT I RODRIGUEZ**
- 8. RECOMMENDATION from Director Department of Public Works & Engineering, reviewed and approved by the Joint Referral Committee, on request from Daniel N. Pinnell, on behalf of Small Steps Nurturing Center, Inc (Evan Harrel, Executive Director), for abandonment and sale of a ±12.4-foot-wide alley, from Florida Street north to its terminus, Fifth Ward Place Subdivision, out of the S. M. Harris Survey, A-327, Parcels SY12-017 and SY12-018 **DISTRICT B JOHNSON**