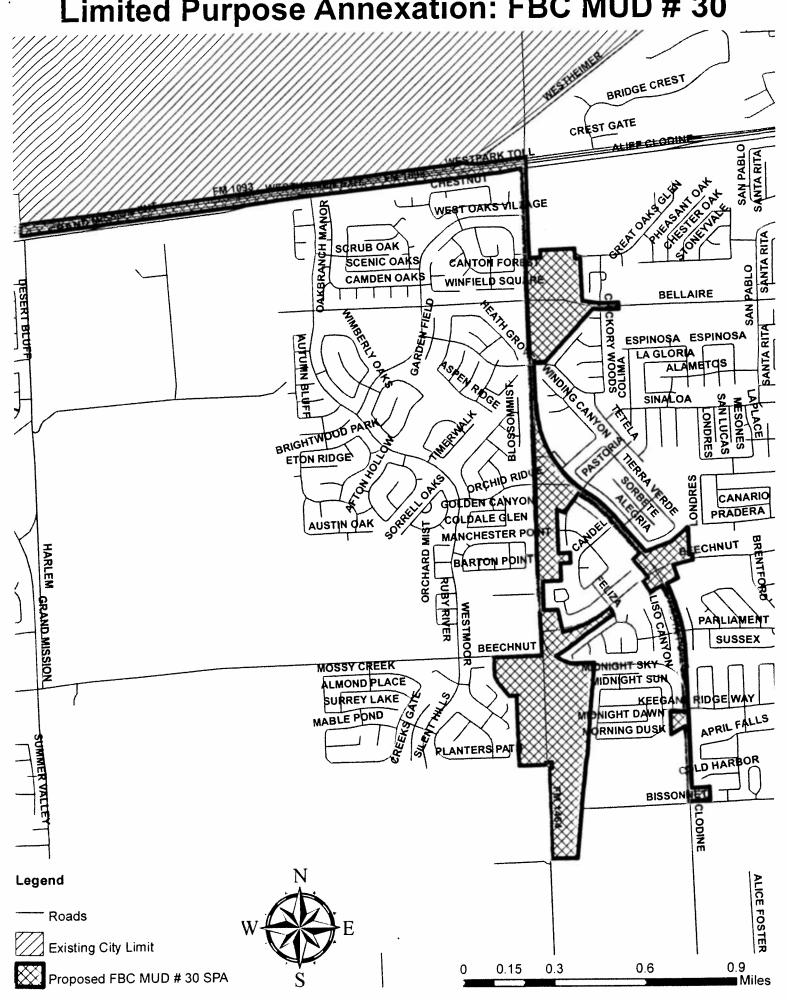

#### **RESOLUTIONS AND ORDINANCES - continued**

- 87. ORDINANCE approving and authorizing the strategic partnership agreement between the City of Houston and HARRIS COUNTY MUNICIPAL UTILITY DISTRICT NO. 183
- a ORDINANCE annexing to the City of Houston, Texas for limited purposes a certain area located within HARRIS COUNTY MUNICIPAL UTILITY DISTRICT NO. 183 and certain territory located in the vicinity of Harris County Municipal Utility District No. 183, in Harris County, Texas; containing findings and other provisions relating to the foregoing subject; adopting a regulatory plan for certain areas in the vicinity of Harris County Municipal Utility District No. 183; imposing the sales and use tax of the City of Houston in the area within Harris County Municipal Utility District No. 183 annexed for limited purposes; assigning annexed areas to adjacent district from which district council member is elected until such time as district boundaries may be changed pursuant to the City of Houston Charter
- 88. ORDINANCE approving and authorizing the strategic partnership agreement between the City of Houston and the FORT BEND MUNICIPAL UTILITY DISTRICT NO. 30
- a ORDINANCE annexing to the City of Houston, Texas for limited purposes a certain area located within FORT BEND COUNTY MUNICIPAL UTILITY DISTRICT NO. 30 and certain territory located in the vicinity of Fort Bend County Municipal Utility District No. 30, in Fort Bend County, Texas; containing findings and other provisions relating to the foregoing subject; adopting a regulatory plan for certain areas in the vicinity of Fort Bend County Municipal Utility District No. 30; imposing the sales and use tax of the City of Houston in the area within Fort Bend County Municipal Utility District No. 30 annexed for limited purposes; assigning annexed areas to adjacent district from which district council member is elected until such time as district boundaries may be changed pursuant to the City of Houston Charter