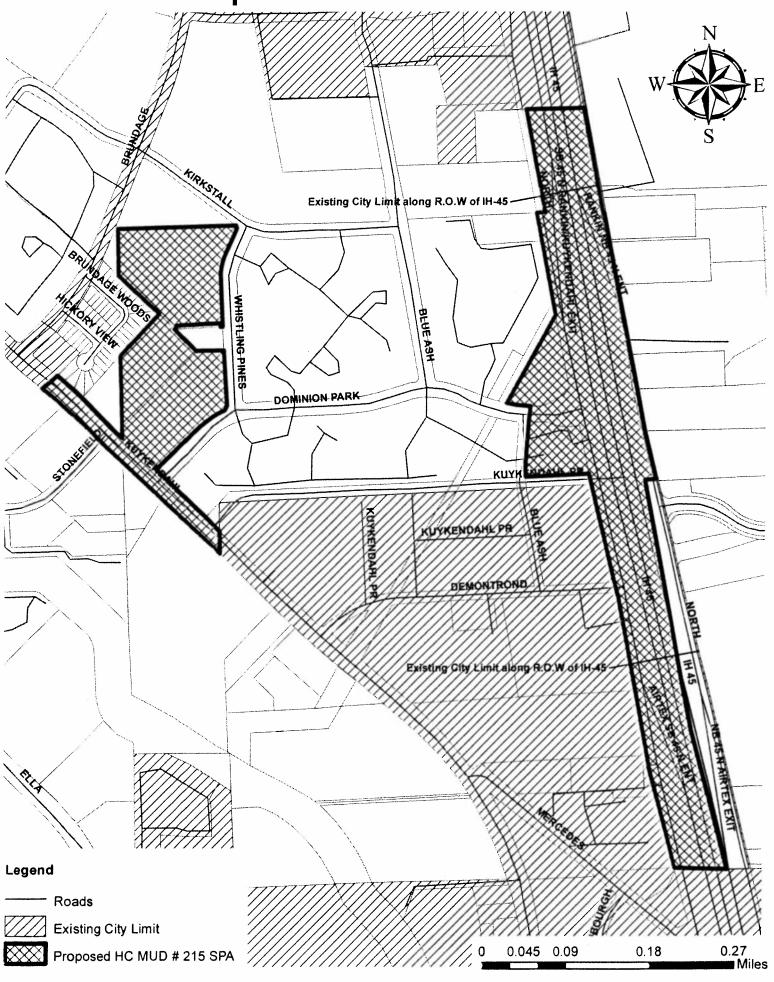

### **Parking Official Recommendation:**

Designate a Residential Parking Permit Area with regulations requiring a valid residential parking permit to park curbside:

1300 block of Rosalie, southside, Wednesday - Sunday, 11 p.m. – 6 a.m., tow-away zone