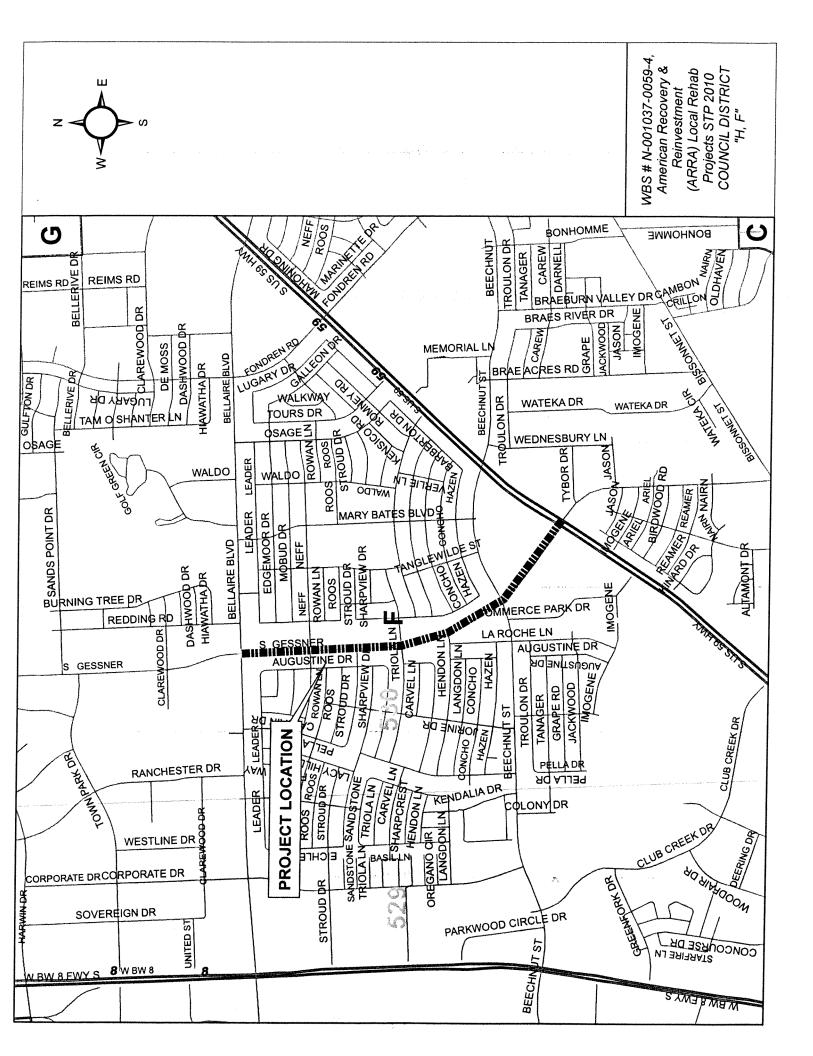

### **ACCEPT WORK** - NUMBERS 4 through 6

- 4. RECOMMENDATION from Director General Services Department for approval of final contract amount of \$488,663.00 and acceptance of work on contract with TEXAS LIQUA TECH SERVICES, INC for Roof Replacement at Health and Human Services Headquarters, 8000 North Stadium Drive - 0.07% under the original contract amount - <u>DISTRICT D - ADAMS</u>
- 5. RECOMMENDATION from Director General Services Department for approval of final contract amount of \$673,917.00 and acceptance of work on contract with **TIMES CONSTRUCTION, INC** for Marian Park 4.97% over the original contract amount **DISTRICT C CLUTTERBUCK**
- 6. RECOMMENDATION from Director Department of Public Works & Engineering for approval of final contract amount of \$971,328.86 and acceptance of work on contract with FORDE CONSTRUCTION COMPANY, INC for American Recovery and Reinvestment Act Local Rehabilitation Projects STP 2010 (861) ES and STP 2010 (862) ES, etc. 4.63% over the original contract amount <u>DISTRICTS F HOANG and H GONZALEZ</u>