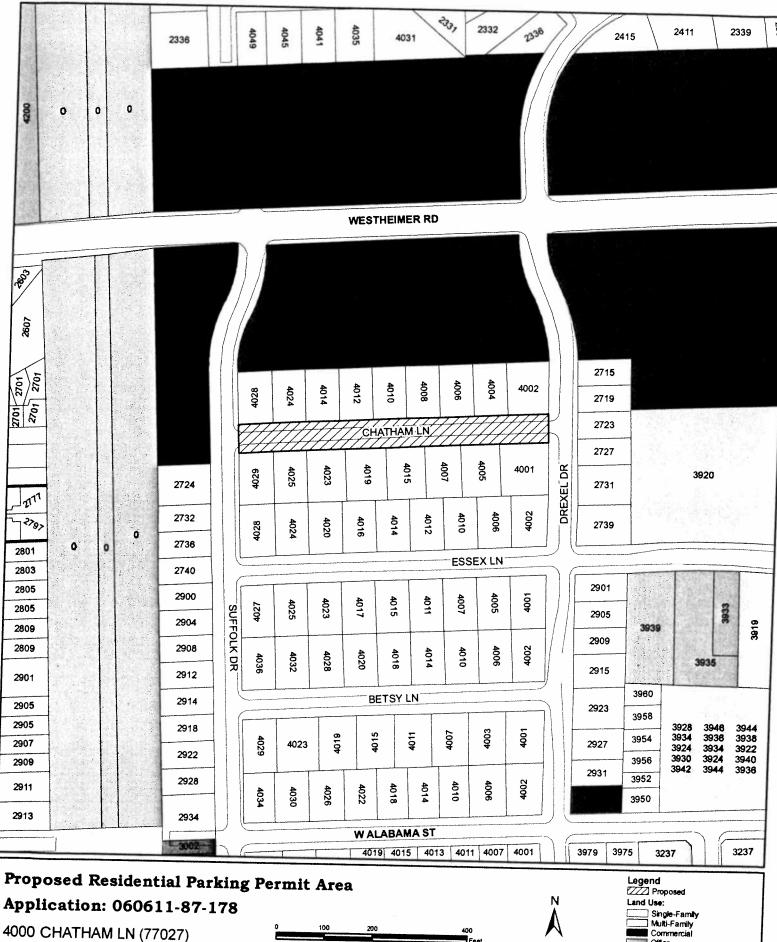

#### MISCELLANEOUS - NUMBERS 2 and 3

- RECOMMENDATION from the Mayor's Office of Public Safety and Homeland Security for approval of the GREATER HARRIS COUNTY 9-1-1 EMERGENCY NETWORK Budget for Fiscal Year 2012 (January 1, 2012 - December 31, 2012)
- RECOMMENDATION from Director Administration & Regulatory Affairs Department for the designation of a residential parking permit area in the Super Neighborhoods of University Place, Greenway/Upper Kirby, Neartown/Montrose, Midtown and Washington Avenue Coalition/ Memorial Park - <u>DISTRICTS C - CLUTTERBUCK; D - ADAMS; H - GONZALEZ and I-RODRIGUEZ</u>