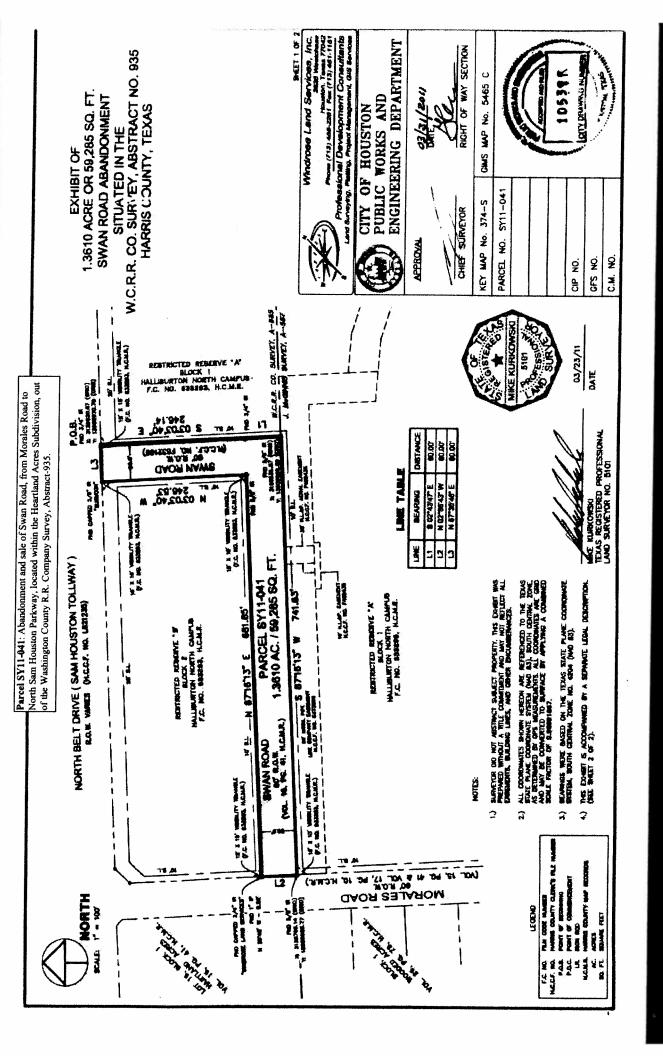

- 17. ORDINANCE finding and determining that public convenience and necessity no longer require the continued use as a public right-of-way of Louisiana Street, from Chelsea Avenue south to its terminus; vacating and abandoning the right-of-way to the Joy Development School, Lynette Mandola, and Gramercy Place No. 1, Ltd., abutting owners, in consideration of the conveyance to the City of Houston, Texas (the "City") of two sanitary sewer easements, in the South End Villa Tract Subdivision and Chelsea Place Subdivisions, Obedience Smith Survey, A-696, Harris County, Texas, payment to the City of \$48,796.00, and other consideration **DISTRICT C-CLUTTERBUCK**
- 18. ORDINANCE finding and determining that public convenience and necessity no longer require the continued use as a public right-of-way of Swan Road, from Morales Road to North Sam Houston Parkway, in the Hartland Acres Subdivision, Washington County R.R. Company Survey, A-935, Harris County, Texas; abandoning the easement to Halliburton Energy Services Inc, abutting owner, in consideration of its payment to the City of \$213,722.00 and other consideration **DISTRICT B JOHNSON**
- 19. ORDINANCE approving and authorizing Updated Carrier Incentive Program for the Houston Airport System; providing a maximum program amount 2 Years \$12,000,000.00 Enterprise Fund <u>DISTRICTS B JOHNSON and I RODRIGUEZ</u>
- 20. ORDINANCE providing for an ad valorem tax exemption on a historical site located at 515 Harvard Street in Houston, Texas; containing findings and other provisions relating to the foregoing subject; providing for the revocation of such tax exemptions and the recapture of taxes upon the occurrence of stated events - <u>DISTRICT H - GONZALEZ</u>
- 21. ORDINANCE providing for an ad valorem tax exemption on a historical site located at **643 Harvard Street** in Houston, Texas; containing findings and other provisions relating to the foregoing subject; providing for the revocation of such tax exemptions and the recapture of taxes upon the occurrence of stated events **DISTRICT H GONZALEZ**
- 22. ORDINANCE providing for an ad valorem tax exemption on a historical site located at **1120 Winston Street** in Houston, Texas; containing findings and other provisions relating to the foregoing subject; providing for the revocation of such tax exemptions and the recapture of taxes upon the occurrence of stated events **DISTRICT H GONZALEZ**
- 23. ORDINANCE providing for an ad valorem tax exemption on a historical site located at **816 Arlington Street** in Houston, Texas; containing findings and other provisions relating to the foregoing subject; providing for the revocation of such tax exemptions and the recapture of taxes upon the occurrence of stated events **DISTRICT H GONZALEZ**
- 24. ORDINANCE providing for an ad valorem tax exemption on a historical site located at **523 Columbia Street** in Houston, Texas; containing findings and other provisions relating to the foregoing subject; providing for the revocation of such tax exemptions and the recapture of taxes upon the occurrence of stated events **DISTRICT H GONZALEZ**
- 25. ORDINANCE providing for an ad valorem tax exemption on a historical site located at **301 East 10th Street** in Houston, Texas; containing findings and other provisions relating to the foregoing subject; providing for the revocation of such tax exemptions and the recapture of taxes upon the occurrence of stated events **DISTRICT H GONZALEZ**
- 26. ORDINANCE providing for an ad valorem tax exemption on a historical site located at 4611 Oak Ridge Street in Houston, Texas; containing findings and other provisions relating to the foregoing subject; providing for the revocation of such tax exemptions and the recapture of taxes upon the occurrence of stated events - <u>DISTRICT H - GONZALEZ</u>