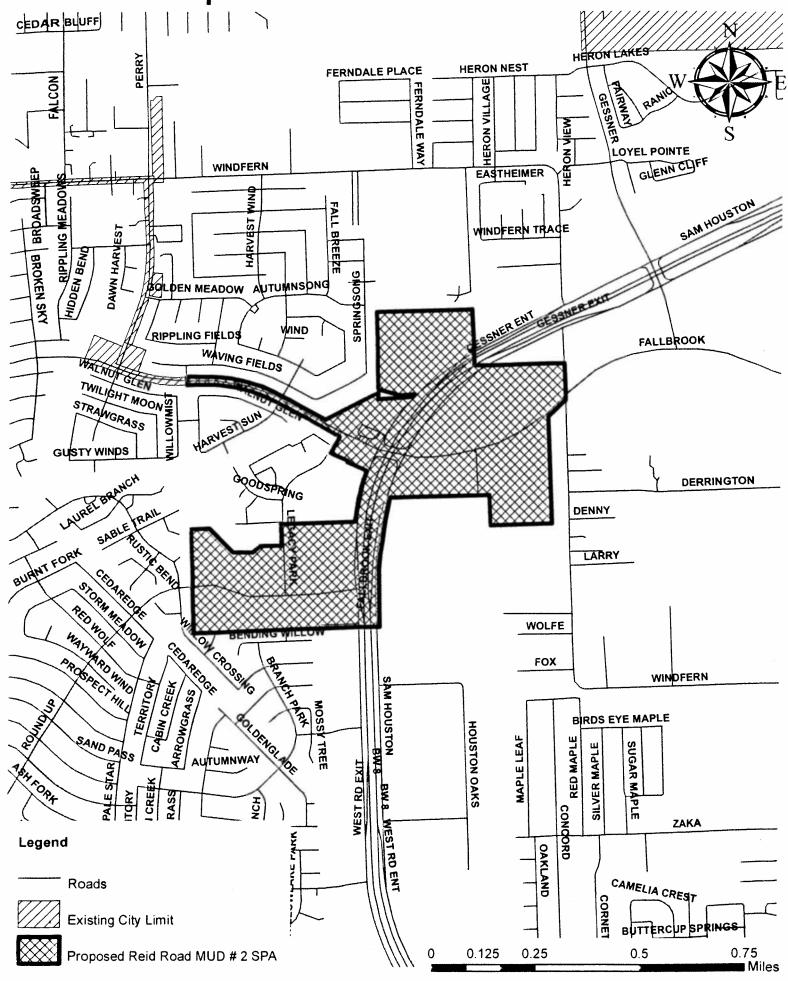

- 67. ORDINANCE approving and authorizing the Strategic Partnership Agreement between the City of Houston and REID ROAD MUNICIPAL UTILITY DISTRICT NO. 2
- a. ORDINANCE annexing to the City of Houston, Texas for limited purposes a certain area located within REID ROAD MUNICIPAL UTILITY DISTRICT NO. 2 and certain territory located in the vicinity of Reid Road Municipal Utility District No. 2, in Harris County, Texas; containing findings and other provisions relating to the foregoing subject; adopting a regulatory plan for certain areas in the vicinity of Reid Road Municipal Utility District No. 2; imposing the sales and use tax of the City of Houston in the area within Reid Road Municipal Utility District No. 2 annexed for limited purposes; assigning annexed areas to adjacent district from which district council member is elected until such time as district boundaries may be changed pursuant to the City of Houston Charter
- 68. ORDINANCE approving and authorizing the Strategic Partnership Agreement between the City of Houston and MONTGOMERY COUNTY MUNICIPAL UTILITY DISTRICT NO. 19
- a. ORDINANCE annexing to the City of Houston, Texas for limited purposes a certain area located within MONTGOMERY COUNTY MUNICIPAL UTILITY DISTRICT NO. 19 and certain territory located in the vicinity of Montgomery County Municipal Utility District No. 19, in Montgomery County, Texas; containing findings and other provisions relating to the foregoing subject; adopting a regulatory plan for certain areas in the vicinity of Montgomery County Municipal Utility District No. 19; imposing the sales and use tax of the City of Houston in the area within Montgomery County Municipal Utility District No. 19 annexed for limited purposes; assigning annexed areas to adjacent district from which district council member is elected until such time as district boundaries may be changed pursuant to the City of Houston Charter
- 69. ORDINANCE approving and authorizing first amended and restated Strategic Partnership Agreement between the City of Houston and **FALLBROOK UTILITY DISTRICT**
- a. ORDINANCE annexing to the City of Houston, Texas for limited purposes a certain area located within FALLBROOK UTILITY DISTRICT, in Harris County, Texas; containing findings and other provisions relating to the foregoing subject; imposing the sales and use tax of the City of Houston in the area within Fallbrook Utility District annexed for limited purposes; assigning annexed areas to adjacent district from which district council member is elected until such time as district boundaries may be changed pursuant to the City of Houston Charter
- 70. ORDINANCE amending Ordinance No. 2006-0708, relating to the approval and authorization of the first amended and restated strategic partnership agreement between the City and HARRIS COUNTY MUNICIPAL UTILITY DISTRICT NO. 412
- a. ORDINANCE amending Ordinance No. 2006-0709 relating to the annexation for limited purposes of a certain area located within HARRIS COUNTY MUNICIPAL UTILITY DISTRICT NO. 412, in Harris County, Texas; containing findings and other provisions relating to the foregoing subject; assigning annexed areas to adjacent district from which district council member is elected until such time as district boundaries may be changed pursuant to the City of Houston Charter