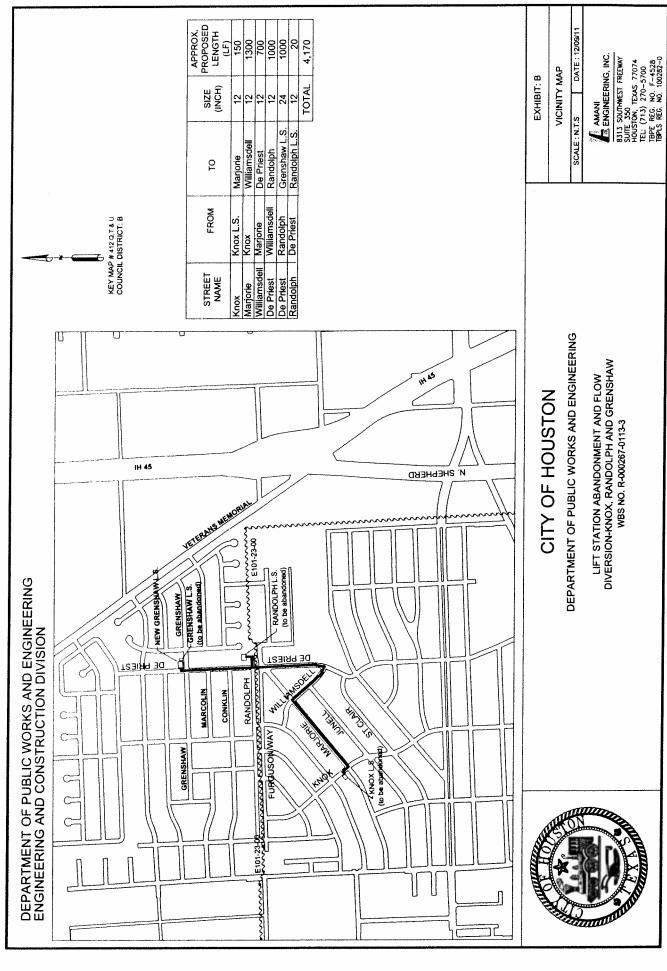

The final amount of the contract, including Change Order No. 1 in the amount of \$413,141.38 and line item under-runs in the amount of \$313,341.33, will be \$10,769,223.08, which is .94 percent more than the original contract amount. Changes were for unforeseen conditions that were undetermined at the time of design and necessitated additional cement treated base, installation of conduit ductbank and replacement of multimode fiber switches.