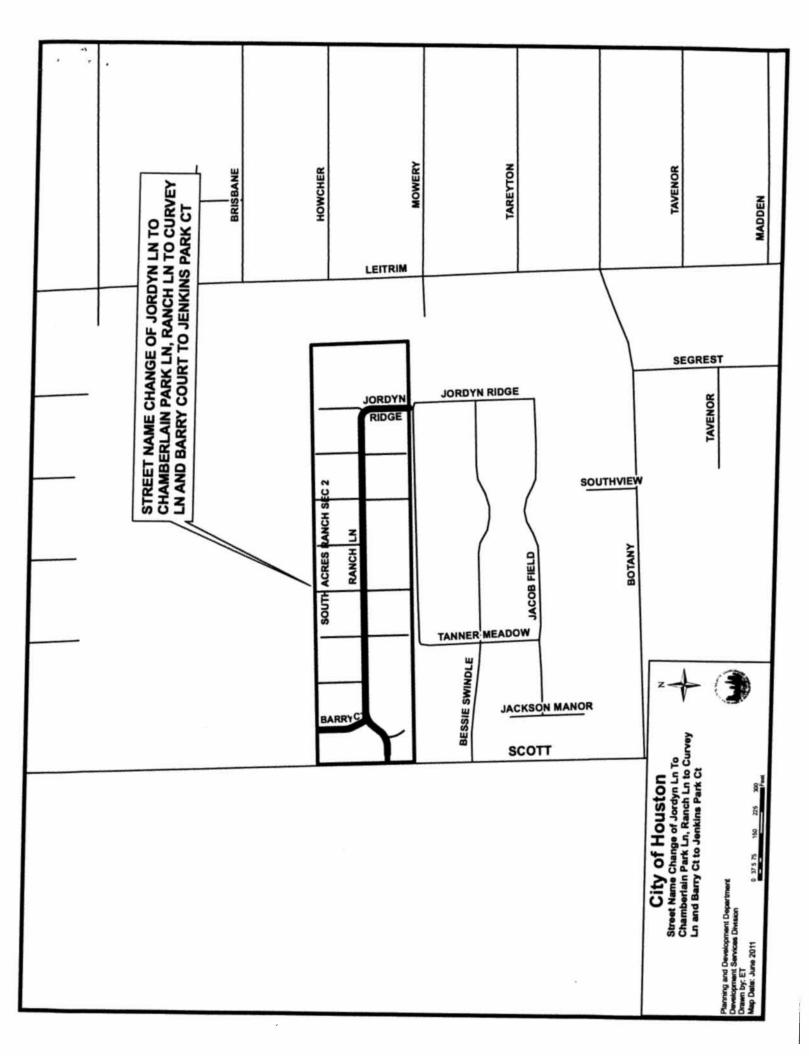

# **RESOLUTIONS AND ORDINANCES - continued**

- 25. ORDINANCE establishing the north side of the 2200 block of Bartlett Street within the City of Houston as a special building line requirement area pursuant to Chapter 42 of the Code of Ordinances, Houston, Texas **DISTRICT C COHEN**
- 26. ORDINANCE establishing the south side of the 3700 block of Parkwood Avenue within the City of Houston as a special building line requirement area pursuant to Chapter 42 of the Code of Ordinances, Houston, Texas **DISTRICT D ADAMS**
- 27. ORDINANCE establishing the south side of the 3700 block of Rio Vista Street within the City of Houston as a special minimum lot size requirement area pursuant to Chapter 42 of the Code of Ordinances, Houston, Texas **DISTRICT D ADAMS**
- 28. ORDINANCE establishing the north and south sides of the 1900 block of West 14½ Street within the City of Houston as a special minimum lot size requirement area pursuant to Chapter 42 of the Code of Ordinances, Houston, Texas **DISTRICT A BROWN**
- 29. ORDINANCE to rename Jordyn Ridge Lane to Chamberlain Park Lane, Ranch Lane to Curvey Lane and Barry Court to Jenkins Park Court, three private streets in the South Acres Ranch Section 2 Subdivision <u>DISTRICT D ADAMS</u>
- 30. ORDINANCE approving and authorizing contract between the City of Houston and **MORRIS AND MCDANIEL**, **INC** for Professional Assessment Testing Services for Sergeants for the Houston Police Department; providing a maximum contract amount 3 Years with two one-year options \$605,970.00 General Fund
- 31. ORDINANCE approving and authorizing contract between the City of Houston and MORRIS AND MCDANIEL, INC for Professional Assessment Testing Services for Lieutenants for the Houston Police Department; providing a maximum contract amount 3 Years with two one-year options \$316,064.00 General Fund
- 32. ORDINANCE approving and authorizing contract between the City of Houston and MORRIS AND MCDANIEL, INC for Professional Assessment Testing Services for Captains for the Houston Police Department; providing a maximum contract amount 3 Years with two one-year options \$253,710.00 General Fund
- 33. ORDINANCE de-appropriating \$30,000.00 out of Reimbursement of Equipment/Projects Fund (Approved by Ordinance No. 2011-0021) for the Energy Savings Performance Contract for Energy Conservation Measures with **SIEMENS INDUSTRY, INC**; appropriating \$30,000.00 out of Reimbursement of Equipment/Projects Fund, \$35,000.00 out of Fire Consolidated Construction Fund, \$800,000.00 out of Parks Consolidated Construction Fund, \$160,000.00 out of Solid Waste Consolidated Construction Fund, \$350,000.00 out of Police Consolidated Construction Fund, \$350,000.00 out of Public Library Consolidated Construction Fund, \$250,000.00 out of General Improvement Consolidated Construction Fund, and \$490,000.00 out of Public Health Consolidated Construction Fund, for reimbursable project management costs for FY12 Capital Improvement Plan Projects for City Departments
- 34. ORDINANCE appropriating \$456,147.70 out of Parks & Recreation Dedication Fund, awarding construction contract to **JERDON ENTERPRISE**, **L.P.**, for Open Space Projects at Various Parks; setting a deadline for the bidder's execution of the contract and delivery of all bonds, insurance and other required contract documents to the City; holding the bidder in default if it fails to meet the deadlines; providing funding for engineering testing, and contingencies relating to construction of facilities financed by the Parks & Recreation Dedication Fund **DISTRICTS C COHEN**; **D ADAMS**; **F HOANG** and **H GONZALEZ**