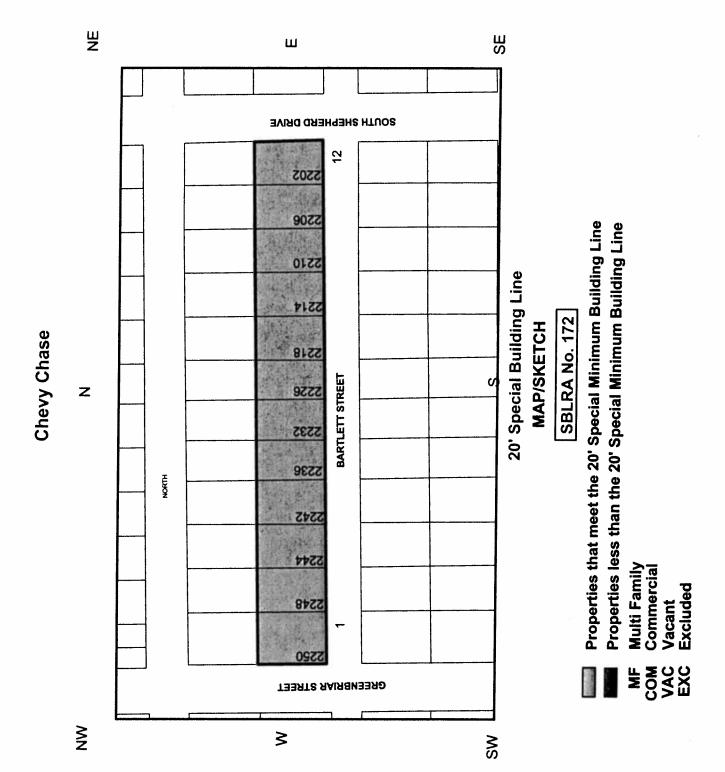

# **RESOLUTIONS AND ORDINANCES - continued**

- 25. ORDINANCE establishing the north side of the 2200 block of Bartlett Street within the City of Houston as a special building line requirement area pursuant to Chapter 42 of the Code of Ordinances, Houston, Texas **DISTRICT C COHEN**
- 26. ORDINANCE establishing the south side of the 3700 block of Parkwood Avenue within the City of Houston as a special building line requirement area pursuant to Chapter 42 of the Code of Ordinances, Houston, Texas **DISTRICT D ADAMS**
- 27. ORDINANCE establishing the south side of the 3700 block of Rio Vista Street within the City of Houston as a special minimum lot size requirement area pursuant to Chapter 42 of the Code of Ordinances, Houston, Texas **DISTRICT D ADAMS**
- 28. ORDINANCE establishing the north and south sides of the 1900 block of West 14½ Street within the City of Houston as a special minimum lot size requirement area pursuant to Chapter 42 of the Code of Ordinances, Houston, Texas **DISTRICT A BROWN**
- 29. ORDINANCE to rename Jordyn Ridge Lane to Chamberlain Park Lane, Ranch Lane to Curvey Lane and Barry Court to Jenkins Park Court, three private streets in the South Acres Ranch Section 2 Subdivision <u>DISTRICT D ADAMS</u>
- 30. ORDINANCE approving and authorizing contract between the City of Houston and **MORRIS AND MCDANIEL**, **INC** for Professional Assessment Testing Services for Sergeants for the Houston Police Department; providing a maximum contract amount 3 Years with two one-year options \$605,970.00 General Fund
- 31. ORDINANCE approving and authorizing contract between the City of Houston and MORRIS AND MCDANIEL, INC for Professional Assessment Testing Services for Lieutenants for the Houston Police Department; providing a maximum contract amount 3 Years with two one-year options \$316,064.00 General Fund
- 32. ORDINANCE approving and authorizing contract between the City of Houston and MORRIS AND MCDANIEL, INC for Professional Assessment Testing Services for Captains for the Houston Police Department; providing a maximum contract amount 3 Years with two one-year options \$253,710.00 General Fund
- 33. ORDINANCE de-appropriating \$30,000.00 out of Reimbursement of Equipment/Projects Fund (Approved by Ordinance No. 2011-0021) for the Energy Savings Performance Contract for Energy Conservation Measures with **SIEMENS INDUSTRY, INC**; appropriating \$30,000.00 out of Reimbursement of Equipment/Projects Fund, \$35,000.00 out of Fire Consolidated Construction Fund, \$800,000.00 out of Parks Consolidated Construction Fund, \$160,000.00 out of Solid Waste Consolidated Construction Fund, \$350,000.00 out of Police Consolidated Construction Fund, \$350,000.00 out of Public Library Consolidated Construction Fund, \$250,000.00 out of General Improvement Consolidated Construction Fund, and \$490,000.00 out of Public Health Consolidated Construction Fund, for reimbursable project management costs for FY12 Capital Improvement Plan Projects for City Departments
- 34. ORDINANCE appropriating \$456,147.70 out of Parks & Recreation Dedication Fund, awarding construction contract to **JERDON ENTERPRISE**, **L.P.**, for Open Space Projects at Various Parks; setting a deadline for the bidder's execution of the contract and delivery of all bonds, insurance and other required contract documents to the City; holding the bidder in default if it fails to meet the deadlines; providing funding for engineering testing, and contingencies relating to construction of facilities financed by the Parks & Recreation Dedication Fund **DISTRICTS C COHEN**; **D ADAMS**; **F HOANG** and **H GONZALEZ**