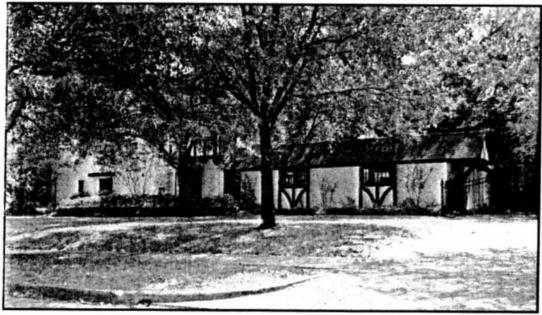

  DISTRICT G PENNINGTON
- 12. RESOLUTION designating certain property within the City of Houston as a historic landmark:

  Arthur and Diane Fennekohl House 3827 Inwood Drive DISTRICT G PENNINGTON
- 13. ORDINANCE **AMENDING CHAPTER 2 OF THE CODE OF ORDINANCES**, **HOUSTON**, **TEXAS**, relating to the Houston READ Commission