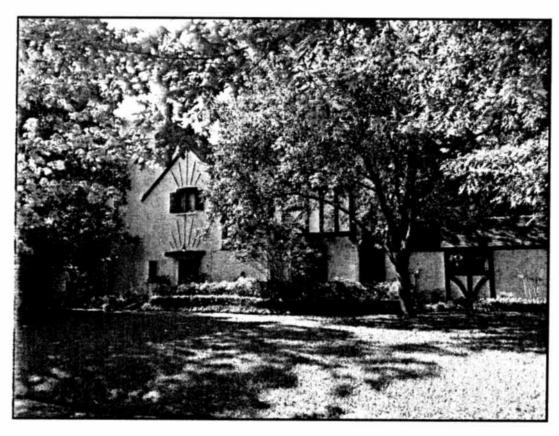

  DISTRICT G PENNINGTON
- 12. RESOLUTION designating certain property within the City of Houston as a historic landmark:

  Arthur and Diane Fennekohl House 3827 Inwood Drive DISTRICT G PENNINGTON
- 13. ORDINANCE **AMENDING CHAPTER 2 OF THE CODE OF ORDINANCES**, **HOUSTON**, **TEXAS**, relating to the Houston READ Commission