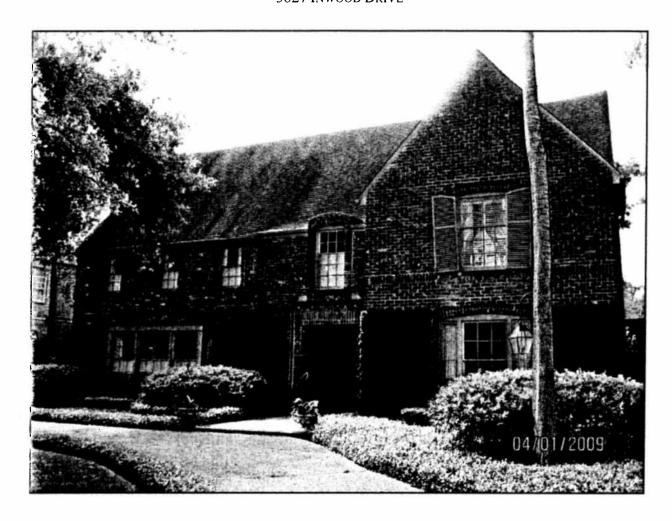

  DISTRICT G PENNINGTON
- 12. RESOLUTION designating certain property within the City of Houston as a historic landmark:

  Arthur and Diane Fennekohl House 3827 Inwood Drive DISTRICT G PENNINGTON
- 13. ORDINANCE **AMENDING CHAPTER 2 OF THE CODE OF ORDINANCES**, **HOUSTON**, **TEXAS**, relating to the Houston READ Commission