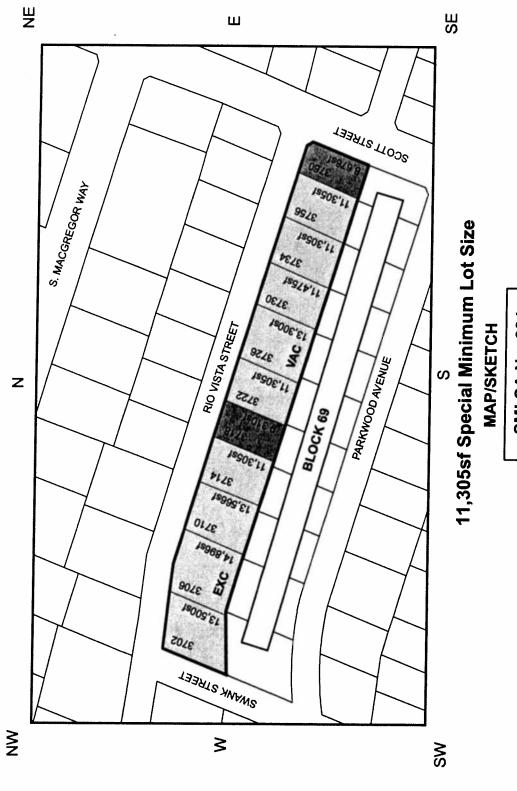

# **RESOLUTIONS AND ORDINANCES - continued**

- 25. ORDINANCE establishing the north side of the 2200 block of Bartlett Street within the City of Houston as a special building line requirement area pursuant to Chapter 42 of the Code of Ordinances, Houston, Texas **DISTRICT C COHEN**
- 26. ORDINANCE establishing the south side of the 3700 block of Parkwood Avenue within the City of Houston as a special building line requirement area pursuant to Chapter 42 of the Code of Ordinances, Houston, Texas **DISTRICT D ADAMS**
- 27. ORDINANCE establishing the south side of the 3700 block of Rio Vista Street within the City of Houston as a special minimum lot size requirement area pursuant to Chapter 42 of the Code of Ordinances, Houston, Texas **DISTRICT D ADAMS**
- 28. ORDINANCE establishing the north and south sides of the 1900 block of West 14½ Street within the City of Houston as a special minimum lot size requirement area pursuant to Chapter 42 of the Code of Ordinances, Houston, Texas **DISTRICT A BROWN**
- 29. ORDINANCE to rename Jordyn Ridge Lane to Chamberlain Park Lane, Ranch Lane to Curvey Lane and Barry Court to Jenkins Park Court, three private streets in the South Acres Ranch Section 2 Subdivision <u>DISTRICT D ADAMS</u>
- 30. ORDINANCE approving and authorizing contract between the City of Houston and **MORRIS AND MCDANIEL**, **INC** for Professional Assessment Testing Services for Sergeants for the Houston Police Department; providing a maximum contract amount 3 Years with two one-year options \$605,970.00 General Fund
- 31. ORDINANCE approving and authorizing contract between the City of Houston and MORRIS AND MCDANIEL, INC for Professional Assessment Testing Services for Lieutenants for the Houston Police Department; providing a maximum contract amount 3 Years with two one-year options \$316,064.00 General Fund
- 32. ORDINANCE approving and authorizing contract between the City of Houston and MORRIS AND MCDANIEL, INC for Professional Assessment Testing Services for Captains for the Houston Police Department; providing a maximum contract amount 3 Years with two one-year options \$253,710.00 General Fund
- 33. ORDINANCE de-appropriating \$30,000.00 out of Reimbursement of Equipment/Projects Fund (Approved by Ordinance No. 2011-0021) for the Energy Savings Performance Contract for Energy Conservation Measures with **SIEMENS INDUSTRY, INC**; appropriating \$30,000.00 out of Reimbursement of Equipment/Projects Fund, \$35,000.00 out of Fire Consolidated Construction Fund, \$800,000.00 out of Parks Consolidated Construction Fund, \$160,000.00 out of Solid Waste Consolidated Construction Fund, \$350,000.00 out of Police Consolidated Construction Fund, \$350,000.00 out of Public Library Consolidated Construction Fund, \$250,000.00 out of General Improvement Consolidated Construction Fund, and \$490,000.00 out of Public Health Consolidated Construction Fund, for reimbursable project management costs for FY12 Capital Improvement Plan Projects for City Departments
- 34. ORDINANCE appropriating \$456,147.70 out of Parks & Recreation Dedication Fund, awarding construction contract to **JERDON ENTERPRISE**, **L.P.**, for Open Space Projects at Various Parks; setting a deadline for the bidder's execution of the contract and delivery of all bonds, insurance and other required contract documents to the City; holding the bidder in default if it fails to meet the deadlines; providing funding for engineering testing, and contingencies relating to construction of facilities financed by the Parks & Recreation Dedication Fund **DISTRICTS C COHEN**; **D ADAMS**; **F HOANG** and **H GONZALEZ**