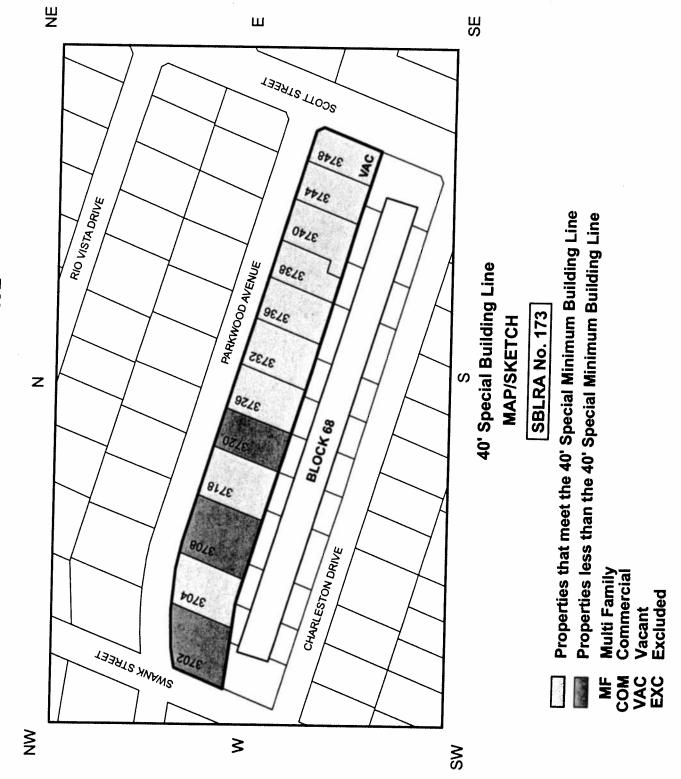

# **RESOLUTIONS AND ORDINANCES - continued**

- 25. ORDINANCE establishing the north side of the 2200 block of Bartlett Street within the City of Houston as a special building line requirement area pursuant to Chapter 42 of the Code of Ordinances, Houston, Texas **DISTRICT C COHEN**
- 26. ORDINANCE establishing the south side of the 3700 block of Parkwood Avenue within the City of Houston as a special building line requirement area pursuant to Chapter 42 of the Code of Ordinances, Houston, Texas **DISTRICT D ADAMS**
- 27. ORDINANCE establishing the south side of the 3700 block of Rio Vista Street within the City of Houston as a special minimum lot size requirement area pursuant to Chapter 42 of the Code of Ordinances, Houston, Texas **DISTRICT D ADAMS**
- 28. ORDINANCE establishing the north and south sides of the 1900 block of West 14½ Street within the City of Houston as a special minimum lot size requirement area pursuant to Chapter 42 of the Code of Ordinances, Houston, Texas **DISTRICT A BROWN**
- 29. ORDINANCE to rename Jordyn Ridge Lane to Chamberlain Park Lane, Ranch Lane to Curvey Lane and Barry Court to Jenkins Park Court, three private streets in the South Acres Ranch Section 2 Subdivision <u>DISTRICT D ADAMS</u>
- 30. ORDINANCE approving and authorizing contract between the City of Houston and **MORRIS AND MCDANIEL**, **INC** for Professional Assessment Testing Services for Sergeants for the Houston Police Department; providing a maximum contract amount 3 Years with two one-year options \$605,970.00 General Fund
- 31. ORDINANCE approving and authorizing contract between the City of Houston and MORRIS AND MCDANIEL, INC for Professional Assessment Testing Services for Lieutenants for the Houston Police Department; providing a maximum contract amount 3 Years with two one-year options \$316,064.00 General Fund
- 32. ORDINANCE approving and authorizing contract between the City of Houston and MORRIS AND MCDANIEL, INC for Professional Assessment Testing Services for Captains for the Houston Police Department; providing a maximum contract amount 3 Years with two one-year options \$253,710.00 General Fund
- 33. ORDINANCE de-appropriating \$30,000.00 out of Reimbursement of Equipment/Projects Fund (Approved by Ordinance No. 2011-0021) for the Energy Savings Performance Contract for Energy Conservation Measures with **SIEMENS INDUSTRY, INC**; appropriating \$30,000.00 out of Reimbursement of Equipment/Projects Fund, \$35,000.00 out of Fire Consolidated Construction Fund, \$800,000.00 out of Parks Consolidated Construction Fund, \$160,000.00 out of Solid Waste Consolidated Construction Fund, \$350,000.00 out of Police Consolidated Construction Fund, \$350,000.00 out of Public Library Consolidated Construction Fund, \$250,000.00 out of General Improvement Consolidated Construction Fund, and \$490,000.00 out of Public Health Consolidated Construction Fund, for reimbursable project management costs for FY12 Capital Improvement Plan Projects for City Departments
- 34. ORDINANCE appropriating \$456,147.70 out of Parks & Recreation Dedication Fund, awarding construction contract to **JERDON ENTERPRISE**, **L.P.**, for Open Space Projects at Various Parks; setting a deadline for the bidder's execution of the contract and delivery of all bonds, insurance and other required contract documents to the City; holding the bidder in default if it fails to meet the deadlines; providing funding for engineering testing, and contingencies relating to construction of facilities financed by the Parks & Recreation Dedication Fund **DISTRICTS C COHEN**; **D ADAMS**; **F HOANG** and **H GONZALEZ**