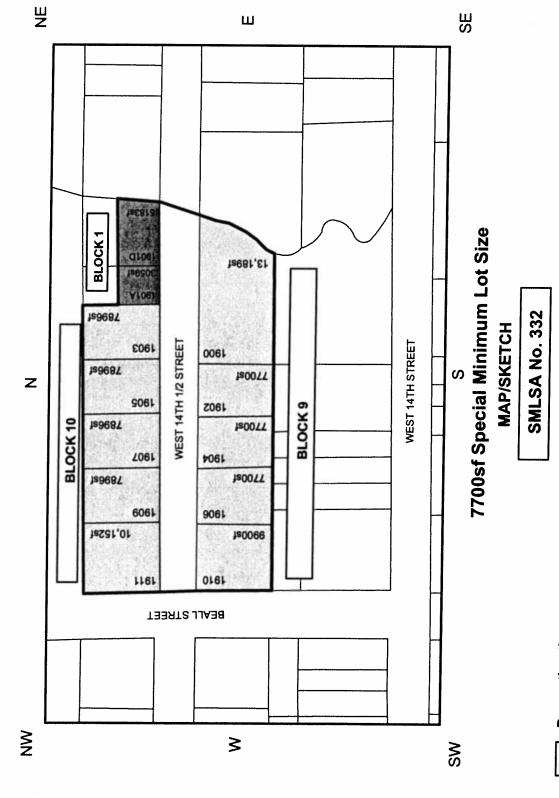

# **RESOLUTIONS AND ORDINANCES - continued**

- 25. ORDINANCE establishing the north side of the 2200 block of Bartlett Street within the City of Houston as a special building line requirement area pursuant to Chapter 42 of the Code of Ordinances, Houston, Texas **DISTRICT C COHEN**
- 26. ORDINANCE establishing the south side of the 3700 block of Parkwood Avenue within the City of Houston as a special building line requirement area pursuant to Chapter 42 of the Code of Ordinances, Houston, Texas **DISTRICT D ADAMS**
- 27. ORDINANCE establishing the south side of the 3700 block of Rio Vista Street within the City of Houston as a special minimum lot size requirement area pursuant to Chapter 42 of the Code of Ordinances, Houston, Texas **DISTRICT D ADAMS**
- 28. ORDINANCE establishing the north and south sides of the 1900 block of West 14½ Street within the City of Houston as a special minimum lot size requirement area pursuant to Chapter 42 of the Code of Ordinances, Houston, Texas **DISTRICT A BROWN**
- 29. ORDINANCE to rename Jordyn Ridge Lane to Chamberlain Park Lane, Ranch Lane to Curvey Lane and Barry Court to Jenkins Park Court, three private streets in the South Acres Ranch Section 2 Subdivision <u>DISTRICT D ADAMS</u>
- 30. ORDINANCE approving and authorizing contract between the City of Houston and **MORRIS AND MCDANIEL**, **INC** for Professional Assessment Testing Services for Sergeants for the Houston Police Department; providing a maximum contract amount 3 Years with two one-year options \$605,970.00 General Fund
- 31. ORDINANCE approving and authorizing contract between the City of Houston and MORRIS AND MCDANIEL, INC for Professional Assessment Testing Services for Lieutenants for the Houston Police Department; providing a maximum contract amount 3 Years with two one-year options \$316,064.00 General Fund
- 32. ORDINANCE approving and authorizing contract between the City of Houston and MORRIS AND MCDANIEL, INC for Professional Assessment Testing Services for Captains for the Houston Police Department; providing a maximum contract amount 3 Years with two one-year options \$253,710.00 General Fund
- 33. ORDINANCE de-appropriating \$30,000.00 out of Reimbursement of Equipment/Projects Fund (Approved by Ordinance No. 2011-0021) for the Energy Savings Performance Contract for Energy Conservation Measures with **SIEMENS INDUSTRY, INC**; appropriating \$30,000.00 out of Reimbursement of Equipment/Projects Fund, \$35,000.00 out of Fire Consolidated Construction Fund, \$800,000.00 out of Parks Consolidated Construction Fund, \$160,000.00 out of Solid Waste Consolidated Construction Fund, \$350,000.00 out of Police Consolidated Construction Fund, \$350,000.00 out of Public Library Consolidated Construction Fund, \$250,000.00 out of General Improvement Consolidated Construction Fund, and \$490,000.00 out of Public Health Consolidated Construction Fund, for reimbursable project management costs for FY12 Capital Improvement Plan Projects for City Departments
- 34. ORDINANCE appropriating \$456,147.70 out of Parks & Recreation Dedication Fund, awarding construction contract to **JERDON ENTERPRISE**, **L.P.**, for Open Space Projects at Various Parks; setting a deadline for the bidder's execution of the contract and delivery of all bonds, insurance and other required contract documents to the City; holding the bidder in default if it fails to meet the deadlines; providing funding for engineering testing, and contingencies relating to construction of facilities financed by the Parks & Recreation Dedication Fund **DISTRICTS C COHEN**; **D ADAMS**; **F HOANG** and **H GONZALEZ**