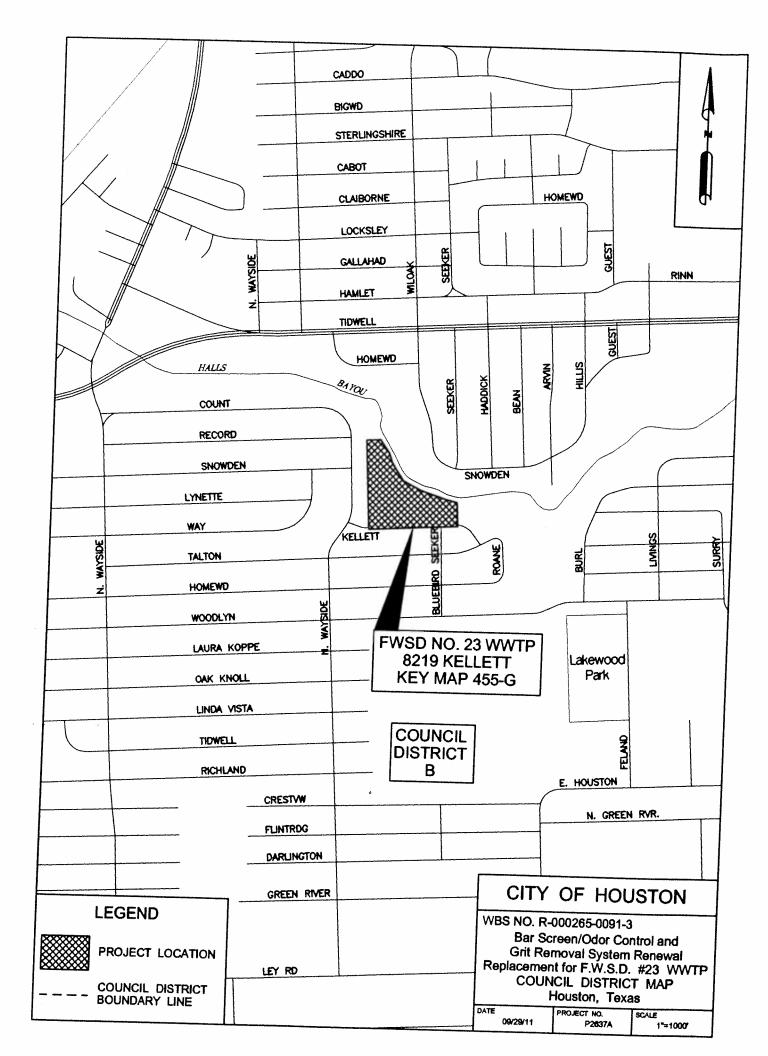

### **ORDINANCES** - continued

- ORDINANCE appropriating \$1,889,281.89 out of DARLEP Fund Fund Balance for Compromise and Settlement Agreement between the City of Houston and AMERICAN TRAFFIC SOLUTIONS, INC
- 10. ORDINANCE extending the provisions of SECTION 28-303 OF THE CODE OF ORDINANCES, HOUSTON, TEXAS, to all single-family residential properties within BRIARGATE SUBDIVISION, SECTIONS 1-12, 13 partial replat and 16-19 to prohibit the parking of vehicles in the front or side yards of such residences DISTRICT K GREEN
- 11. ORDINANCE awarding contract to **HOV SERVICES, INC** for Mail Processing Service for utility water bills for the Public Works & Engineering Department; providing a maximum contract amount 3 Years with two one-year options \$2,926,200.00 Enterprise Fund
- 12. ORDINANCE appropriating \$1,285,200.00 out of Water & Sewer System Consolidated Construction Fund and approving and authorizing Professional Engineering Services Contract between the City of Houston and CH2M HILL ENGINEERS, INC for Beltway Wastewater Treatment Plant Improvements; providing funding for CIP Cost Recovery relating to construction of facilities financed by the Water & Sewer System Consolidated Construction Fund <u>DISTRICT F HOANG</u>
- 13. ORDINANCE appropriating \$621,000.00 out of Water & Sewer System Consolidated Construction Fund and approving and authorizing Professional Engineering Services Contract between the City of Houston and BINKLEY & BARFIELD, INC for Bar Screen/Odor Control and Grit Removal System Renewal/Replacement for FWSD #23 Wastewater Treatment Plant; providing funding for CIP Cost Recovery relating to construction of facilities financed by the Water & Sewer System Consolidated Construction Fund - DISTRICT B - DAVIS
- 14. ORDINANCE appropriating \$259,220.81 out of Water & Sewer System Consolidated Construction Fund as an additional appropriation for Professional Engineering Services Contract between the City of Houston and JACOBS ENGINEERING GROUP, INC for Design of Airline Drive from North Main to the North Loop (IH610) (Approved by Ordinance No. 2001-0999, as amended); providing funding for CIP Cost Recovery relating to construction financed by the Water & Sewer System Consolidated Construction Fund <u>DISTRICT H GONZALEZ</u>
- 15. ORDINANCE appropriating \$1,607,200.00 out of Water & Sewer System Consolidated Construction Fund and approving and authorizing Professional Engineering Services Contract between the City of Houston and PARSONS WATER & INFRASTRUCTURE, INC for Northwest Wastewater Treatment Plant Improvements; providing funding for CIP Cost Recovery relating to construction of facilities financed by the Water & Sewer System Consolidated Construction Fund DISTRICT B DAVIS
- 16. ORDINANCE appropriating \$977,500.00 out of Water & Sewer System Consolidated Construction Fund and approving and authorizing Professional Engineering Services Contract between the City of Houston and CAROLLO ENGINEERS, INC for Project Advisor/Technical Consultant for the City's future expansion of the Northeast Water Purification Plant; providing funding for CIP Cost Recovery relating to construction of facilities financed by the Water & Sewer System Consolidated Construction Fund <u>DISTRICT E SULLIVAN</u>