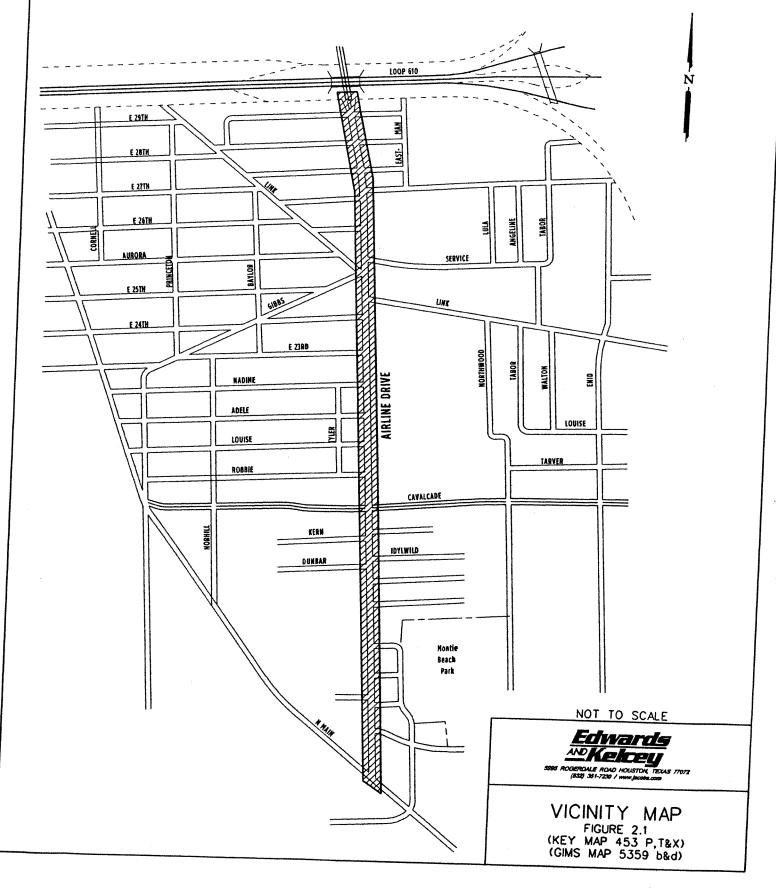

### **ORDINANCES** - continued

- ORDINANCE appropriating \$1,889,281.89 out of DARLEP Fund Fund Balance for Compromise and Settlement Agreement between the City of Houston and AMERICAN TRAFFIC SOLUTIONS, INC
- 10. ORDINANCE extending the provisions of SECTION 28-303 OF THE CODE OF ORDINANCES, HOUSTON, TEXAS, to all single-family residential properties within BRIARGATE SUBDIVISION, SECTIONS 1-12, 13 partial replat and 16-19 to prohibit the parking of vehicles in the front or side yards of such residences DISTRICT K GREEN
- 11. ORDINANCE awarding contract to **HOV SERVICES, INC** for Mail Processing Service for utility water bills for the Public Works & Engineering Department; providing a maximum contract amount 3 Years with two one-year options \$2,926,200.00 Enterprise Fund
- 12. ORDINANCE appropriating \$1,285,200.00 out of Water & Sewer System Consolidated Construction Fund and approving and authorizing Professional Engineering Services Contract between the City of Houston and CH2M HILL ENGINEERS, INC for Beltway Wastewater Treatment Plant Improvements; providing funding for CIP Cost Recovery relating to construction of facilities financed by the Water & Sewer System Consolidated Construction Fund <u>DISTRICT F HOANG</u>
- 13. ORDINANCE appropriating \$621,000.00 out of Water & Sewer System Consolidated Construction Fund and approving and authorizing Professional Engineering Services Contract between the City of Houston and BINKLEY & BARFIELD, INC for Bar Screen/Odor Control and Grit Removal System Renewal/Replacement for FWSD #23 Wastewater Treatment Plant; providing funding for CIP Cost Recovery relating to construction of facilities financed by the Water & Sewer System Consolidated Construction Fund - DISTRICT B - DAVIS
- 14. ORDINANCE appropriating \$259,220.81 out of Water & Sewer System Consolidated Construction Fund as an additional appropriation for Professional Engineering Services Contract between the City of Houston and JACOBS ENGINEERING GROUP, INC for Design of Airline Drive from North Main to the North Loop (IH610) (Approved by Ordinance No. 2001-0999, as amended); providing funding for CIP Cost Recovery relating to construction financed by the Water & Sewer System Consolidated Construction Fund <u>DISTRICT H GONZALEZ</u>
- 15. ORDINANCE appropriating \$1,607,200.00 out of Water & Sewer System Consolidated Construction Fund and approving and authorizing Professional Engineering Services Contract between the City of Houston and PARSONS WATER & INFRASTRUCTURE, INC for Northwest Wastewater Treatment Plant Improvements; providing funding for CIP Cost Recovery relating to construction of facilities financed by the Water & Sewer System Consolidated Construction Fund DISTRICT B DAVIS
- 16. ORDINANCE appropriating \$977,500.00 out of Water & Sewer System Consolidated Construction Fund and approving and authorizing Professional Engineering Services Contract between the City of Houston and CAROLLO ENGINEERS, INC for Project Advisor/Technical Consultant for the City's future expansion of the Northeast Water Purification Plant; providing funding for CIP Cost Recovery relating to construction of facilities financed by the Water & Sewer System Consolidated Construction Fund <u>DISTRICT E SULLIVAN</u>