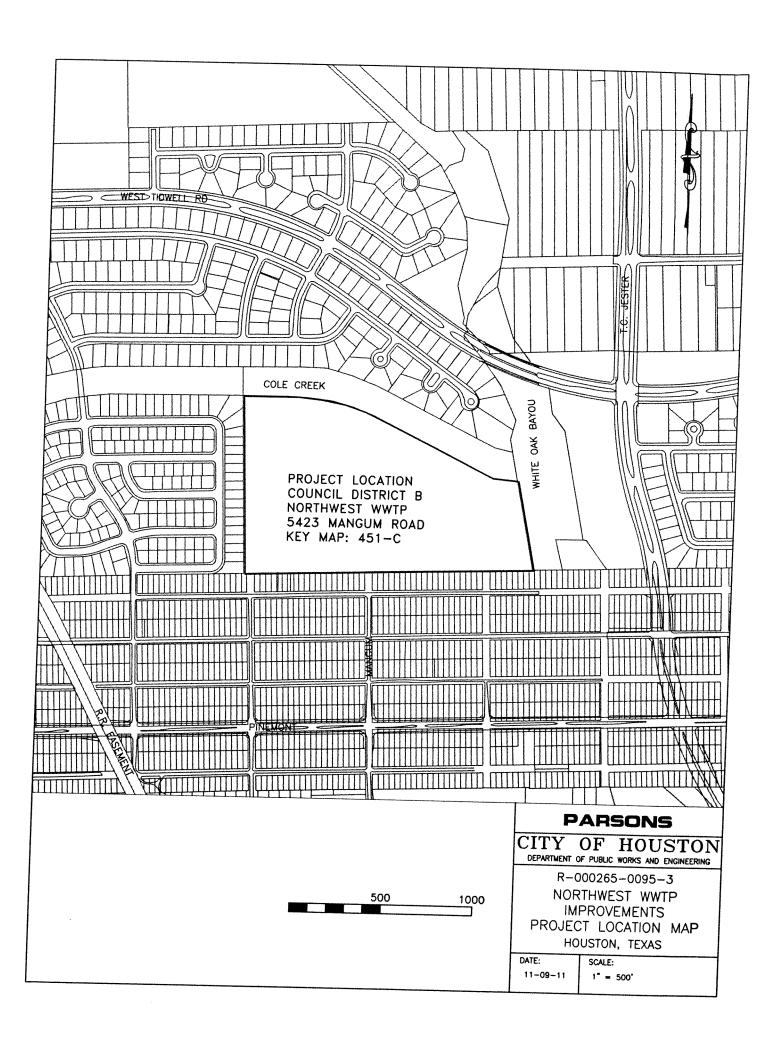

### **ORDINANCES** - continued

- ORDINANCE appropriating \$1,889,281.89 out of DARLEP Fund Fund Balance for Compromise and Settlement Agreement between the City of Houston and AMERICAN TRAFFIC SOLUTIONS, INC
- 10. ORDINANCE extending the provisions of SECTION 28-303 OF THE CODE OF ORDINANCES, HOUSTON, TEXAS, to all single-family residential properties within BRIARGATE SUBDIVISION, SECTIONS 1-12, 13 partial replat and 16-19 to prohibit the parking of vehicles in the front or side yards of such residences DISTRICT K GREEN
- 11. ORDINANCE awarding contract to **HOV SERVICES, INC** for Mail Processing Service for utility water bills for the Public Works & Engineering Department; providing a maximum contract amount 3 Years with two one-year options \$2,926,200.00 Enterprise Fund
- 12. ORDINANCE appropriating \$1,285,200.00 out of Water & Sewer System Consolidated Construction Fund and approving and authorizing Professional Engineering Services Contract between the City of Houston and CH2M HILL ENGINEERS, INC for Beltway Wastewater Treatment Plant Improvements; providing funding for CIP Cost Recovery relating to construction of facilities financed by the Water & Sewer System Consolidated Construction Fund <u>DISTRICT F HOANG</u>
- 13. ORDINANCE appropriating \$621,000.00 out of Water & Sewer System Consolidated Construction Fund and approving and authorizing Professional Engineering Services Contract between the City of Houston and BINKLEY & BARFIELD, INC for Bar Screen/Odor Control and Grit Removal System Renewal/Replacement for FWSD #23 Wastewater Treatment Plant; providing funding for CIP Cost Recovery relating to construction of facilities financed by the Water & Sewer System Consolidated Construction Fund - DISTRICT B - DAVIS
- 14. ORDINANCE appropriating \$259,220.81 out of Water & Sewer System Consolidated Construction Fund as an additional appropriation for Professional Engineering Services Contract between the City of Houston and JACOBS ENGINEERING GROUP, INC for Design of Airline Drive from North Main to the North Loop (IH610) (Approved by Ordinance No. 2001-0999, as amended); providing funding for CIP Cost Recovery relating to construction financed by the Water & Sewer System Consolidated Construction Fund <u>DISTRICT H GONZALEZ</u>
- 15. ORDINANCE appropriating \$1,607,200.00 out of Water & Sewer System Consolidated Construction Fund and approving and authorizing Professional Engineering Services Contract between the City of Houston and PARSONS WATER & INFRASTRUCTURE, INC for Northwest Wastewater Treatment Plant Improvements; providing funding for CIP Cost Recovery relating to construction of facilities financed by the Water & Sewer System Consolidated Construction Fund DISTRICT B DAVIS
- 16. ORDINANCE appropriating \$977,500.00 out of Water & Sewer System Consolidated Construction Fund and approving and authorizing Professional Engineering Services Contract between the City of Houston and CAROLLO ENGINEERS, INC for Project Advisor/Technical Consultant for the City's future expansion of the Northeast Water Purification Plant; providing funding for CIP Cost Recovery relating to construction of facilities financed by the Water & Sewer System Consolidated Construction Fund <u>DISTRICT E SULLIVAN</u>