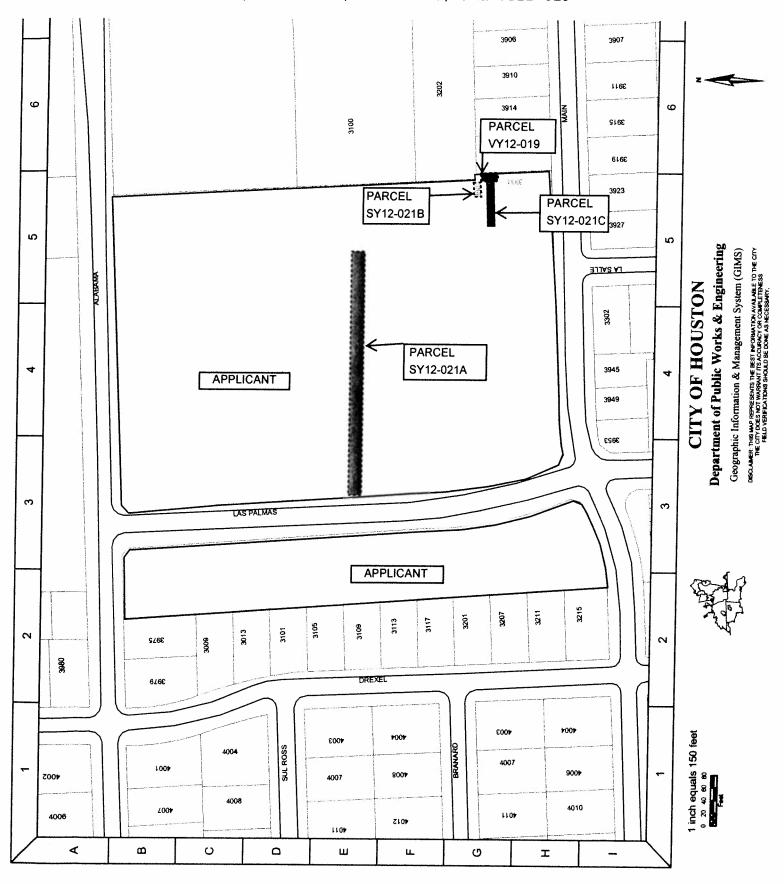

### **PROPERTY** - NUMBERS 1 and 2

- 1. RECOMMENDATION from Director Department of Public Works & Engineering, reviewed and approved by the Joint Referral Committee, on request from David Sepulveda, Terra Associates, Inc., on behalf of Willowick Venture Ltd., [M.F. Willow GP, LLC (Martin Fein, Sole Member), General Partner], for abandonment and sale of a 10-foot-wide water line easement, a 10-foot-wide prescriptive sanitary sewer easement, and a portion of a utility easement, in exchange for the conveyance to the City of a 10-foot-wide utility easement, located in the West Main Apartments Addition, out of the A.C. Reynolds Survey, A-61, Parcels SY12-021A, SY12-021B, SY12-021C and VY12-019 **DISTRICT G PENNINGTON**
- 2. RECOMMENDATION from Director Department of Public Works & Engineering, reviewed and approved by the Joint Referral Committee, on request from Steven Freeman, Kimley-Horn and Associates, on behalf of Gables Realty Limited Partnership, (Benjamin Pisklak, Regional Vice President), for abandonment and sale of a ±150-square-foot fire hydrant easement, Block 1, College Heights Addition partial Replat, out of the A.C. Reynolds Survey, A-61, Parcel SY12-037 <u>DISTRICT C COHEN</u>

| TO: Mayor via City Secretary                                             | REQUEST FOR COUNCI                                                             | L ACTION                                                         |                        |
|--------------------------------------------------------------------------|--------------------------------------------------------------------------------|------------------------------------------------------------------|------------------------|
| SUBJECT: Request for the aba                                             | indonment and sale of a 10-foot-wiot-wide prescriptive sanitary sev            | 1                                                                | Agenda Item #          |
| leasement, and a portion of a u                                          | tility easement, in exchange for t                                             | the   = " =                                                      |                        |
| conveyance to the City of a 10-for                                       | ot-wide utility easement, located in t                                         | the I                                                            |                        |
| 61. Parcels SY12-021A, SY12-02                                           | out of the A.C. Reynolds Survey, 21B, SY12-021C, and VY12-019                  | A-                                                               |                        |
| FROM (Department or other po                                             | int of origin):                                                                | Origination Date                                                 | Agenda Date            |
|                                                                          |                                                                                | 1/0//10                                                          | FED                    |
| Department of Public Works and E                                         | Engineering                                                                    | 1/26/12                                                          | FEB <b>0 1</b> 20      |
| DIRECTOR'S SIGNATURE:                                                    |                                                                                | Council District affected: C                                     | )                      |
|                                                                          | _                                                                              | B                                                                | an                     |
| Daniel W. Krueger P.E. Director                                          |                                                                                | Key Map 492S                                                     |                        |
| For additional information conta                                         | ct:                                                                            | Date and identification of p                                     | rior authorizing       |
| 1 Gar)                                                                   |                                                                                | Council Action:                                                  | •                      |
| Nancy P. Collins Pho                                                     | one: (832) 395-3130                                                            |                                                                  | •                      |
| Senior Assistant Director-Real Esta                                      |                                                                                |                                                                  |                        |
| RECOMMENDATION: (Summa                                                   | ary) It is recommended City Council                                            | l approve a Motion authorizing the                               | e abandonment and      |
| easement, in exchange for the co                                         | assement, a 10-foot-wide prescriptive onveyance to the City of a 10-foot       | e sanitary sewer easement, and a t-wide utility easement located | portion of a utility   |
| Apartments Addition, out of the A.                                       | .C. Reynolds Survey, A-61. Parcels                                             | SY12-021A, SY12-021B, SY12-                                      | -021C, and VY12-       |
| 019 Amount and                                                           |                                                                                |                                                                  |                        |
| Source of Funding: Not Applicable                                        | e                                                                              |                                                                  |                        |
| SPECIFIC EXPLANATION:                                                    |                                                                                |                                                                  |                        |
| David Sepulveda, Terra Associates,                                       | Inc., 1445 North Loop West, Suite                                              | 450, Houston, Texas, 77008, on b                                 | ehalf of Willowick     |
| a 10-foot-wide water line easement                                       | C (Martin Fein, Sole Member), Gen                                              | the City of a 20 foot water line or                              | onment and sale of     |
| the west Main Apartments Addition                                        | n, out of the A.C. Revnolds Survey. A                                          | A-61. Upon review of the Joint R.                                | eferral Committee      |
| i ii was determined additional easem                                     | ents needed to be abandoned. The L                                             | oint Referral Committee approved                                 | d the chandenment      |
| and sale of a 10-foot-wide water l utility easement, in exchange for the | ine easement, a 10-foot-wide prescribe conveyance to the City of a 10-fo       | riptive sanitary sewer easement,                                 | and a portion of a     |
| Apartments Addition, out of the                                          | A.C. Reynolds Survey, A-61.                                                    | he applicant plans to utilize the                                | subject area for       |
| development of a multi-family com                                        | mercial property.                                                              |                                                                  | and the second         |
| This is Part One of a two-step p                                         | process in which the applicant wil                                             | I first receive a City Council a                                 | authorized Metion      |
| acknowledging the concept of the si                                      | ubject request. Upon the applicant se                                          | atisfactorily completing all transactions                        | ation magazinamaanta l |
| including mose enumerated belov                                          | v, the Department of Public Wor                                                | rks and Engineering will forw                                    | ard a subsequent l     |
| recommendation to City Council reviewed and approved this request.       | Therefore, it is recommended:                                                  | effecting the sale. The Joint Ro                                 | eferral Committee      |
|                                                                          |                                                                                |                                                                  |                        |
| 1. The City abandon and sell a 10-fo                                     | oot-wide water line easement, a 10-f                                           | foot-wide prescriptive sanitary sev                              | wer easement, and      |
| the West Main Apartments Additi                                          | exchange for the conveyance to the ion, out of the A.C. Reynolds Survey        | City of a 10-foot-wide utility eas                               | sement, located in     |
|                                                                          | ·                                                                              |                                                                  |                        |
| 2. The applicant be required to fur (Mylar) survey plat and field note   | nish the Department of Public Wo                                               | rks and Engineering with a dura                                  | able, reproducible     |
| (1vi) air) survey plat and held hote                                     | s of the affected property;                                                    |                                                                  |                        |
| 3. The applicant be required to (a) co                                   | ut, plug, and abandon the 8-inch wat                                           | er line and fire hydrant occupying                               | the 10-foot-wide       |
| water line easement from the con                                         | nection at Las Palmas Street east to                                           | its terminus (b) cut plug and al                                 | andon the 6 inch       |
| manhole at the new terminus of th                                        | property line of the parent tract we<br>ne 6-inch sanitary sewer line with the | enew 10-foot-wide utility essential                              | Il a new backend       |
| to the City. All of the foregoing it                                     | tems shall be completed at no cost to                                          | the City and under the proper per                                | mits;                  |
| s:\bam\sy12-021.rc1.doc                                                  |                                                                                | CUIC #20BAM                                                      |                        |
|                                                                          | REQUIRED AUTHORIZA                                                             | ATION COIC #20BAM                                                | 19240                  |
|                                                                          |                                                                                |                                                                  |                        |
| Finance Department:                                                      | Other Authorization:                                                           | Other Authorization to                                           |                        |
|                                                                          | 12                                                                             | Marktolle                                                        |                        |
|                                                                          |                                                                                | Mark D. Loethen, P.E., CFM, PTO                                  | DE                     |
|                                                                          | r                                                                              | Deputy Director                                                  |                        |
|                                                                          | l p                                                                            | Planning and Development Somio                                   | no Division            |

F&A 011.A Rev. 3/94 7530-0100403-0

| Date: | Subject: Request for the abandonment and sale of a 10-foot-wide water line easement, a 10-foot-wide prescriptive sanitary sewer easement, and a portion of a utility easement, in exchange for the conveyance to the City of a 10-foot-wide utility easement, located in the West Main Apartments Addition, out of the A.C. Reynolds Survey, A-61. Parcels SY12-021A, SY12-021B, SY12-021C, and VY12-019 | Originator's<br>Initials | Page |
|-------|----------------------------------------------------------------------------------------------------------------------------------------------------------------------------------------------------------------------------------------------------------------------------------------------------------------------------------------------------------------------------------------------------------|--------------------------|------|
|-------|----------------------------------------------------------------------------------------------------------------------------------------------------------------------------------------------------------------------------------------------------------------------------------------------------------------------------------------------------------------------------------------------------------|--------------------------|------|

- 4. The applicant be required to prepare drawings that show all public utilities (water, and sanitary sewer) that are to be abandoned, relocated, and/or constructed as part of this project and submit drawings to the Office of the City Engineer for plan review and approval. A copy of the Motion shall be attached to the plan set when it is submitted for plan review;
- 5. In the interest of expediting the abandonment and sale process, the applicant may choose to provide the City with a Letter of Credit (LOC), subject to the City's concurrence, covering the estimated construction cost for work required in Item 3 above in lieu of performing such work prior to finalization of the ordinance for this transaction. Should this option be selected, the applicant will be required to provide an LOC showing the City of Houston as beneficiary and in an amount of the estimated construction cost approved by the City. The LOC will be for a specific time period which may be less than but not longer than twelve months from the effective date of the ordinance for this transaction. Upon the applicant's satisfactory completion of the construction-related work as evidenced by written inspection clearance/approval by the Office of the City Engineer, PWE, at the applicant's request the City will release the LOC;
- 6. The applicant be required to obtain a letter of no objection from each of the privately owned utility companies for the utility easement abandoned and sold;
- 7. The applicant be required to submit a suitable drawing to the Utility Analysis Section to have the private storm sewer system removed from the City's Geographic Information and Management System.
- 8. The Legal Department be authorized to prepare the necessary transaction documents; and
- 9. Inasmuch as the value of the property interests is not expected to exceed \$50,000.00, that the value be established by staff appraisal, according to City policy.