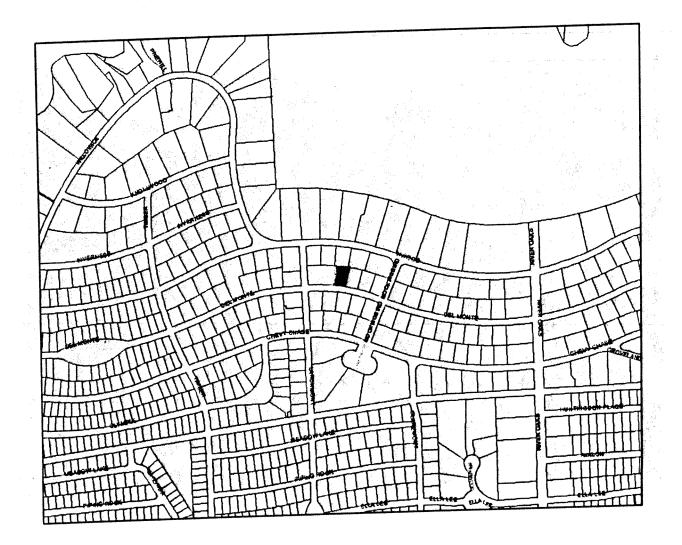

#### **PROPERTY** - NUMBERS 7 through 8A

- RECOMMENDATION from Director Department of Public Works & Engineering, reviewed and approved by the Joint Referral Committee, on request from Timothy E. Buscha, on behalf of Frederick and Jane McCord, for abandonment and sale of a 10-foot-wide sanitary sewer easement, located in Lot 10, Tract 11A, and Tract 12A, Block 30, River Oaks Addition, Section Five, Parcels SY12-052 and SY12-090 - <u>DISTRICT G - PENNINGTON</u>
- RECOMMENDATION from Director Department of Public Works & Engineering TO RESCIND MOTION 2007-1100, 11/7/07, and APPROVE a new motion declining the acceptance of, rejecting, and refusing the dedication of various portions of streets and alleys, all located within the Institute Place Addition, out of the P. W. Rose Survey, A-645, Parcels SY12-067A through W DISTRICT D - ADAMS
- a. RECOMMENDATION from Director Department of Public Works & Engineering TO RESCIND MOTION 2007-1100, 11/7/07, and APPROVE a new motion for the abandonment and sale of various portions of streets and alleys, in exchange for conveyance to the City of right-of-way for and construction of the realignment of Hepburn Street and Pawnee Street, all located within the Institute Place Addition, out of the P. W. Rose Survey, A-645, Parcels SY12-049A through J, SY12-050A through B, and AY12-087A through D DISTRICT D ADAMS