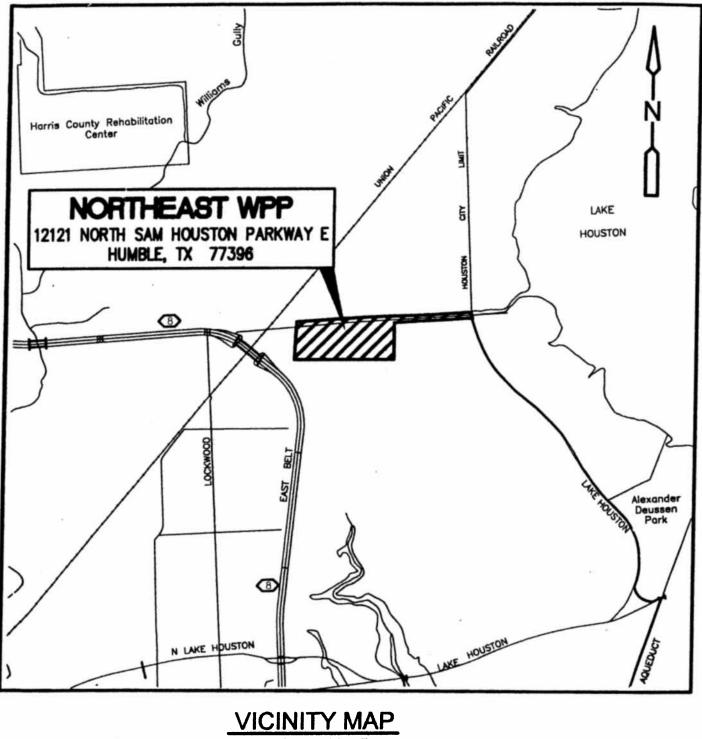

# PURCHASING AND TABULATION OF BIDS - NUMBERS 9 through 13

- 9. **INX, LLC** for Cisco Network Equipment through the Texas Department of Information Resources for the Houston Airport System \$376,853.11 Enterprise Fund
- 10. ORDINANCE appropriating \$93,105.60 out of Water & Sewer System Consolidated Construction Fund for Fiberglass Buildings for the Public Works & Engineering Department
- a. E CONTRACTORS USA, LLC for Fiberglass Buildings through the Interlocal Agreement for Cooperative Purchasing with Harris County Department of Education for Department of Public Works & Engineering
- 11. **AMEND MOTION #2007-612**, **6/20/07**, **TO EXTEND** the term from June 26, 2012 to June 25, 2015 for Chemical, Sodium Hypochlorite for the Department of Public Works & Engineering, awarded to **ALTIVIA CORPORATION**
- 12. APPROVE spending authority for Emergency Replacement of the Pakscan System at the Northeast Water Purification Plant for the Department of Public Works & Engineering, awarded to **ENVIRONMENTAL IMPROVEMENTS, INC** \$170,000.00 Enterprise Fund
- 13. APPROVE spending authority for Emergency Filter Repair Services at the Northeast Water Purification Plant for the Department of Public Works & Engineering, awarded to **HARTWELL ENVIRONMENTAL CORPORATION** - \$311,190.00 - Enterprise Fund