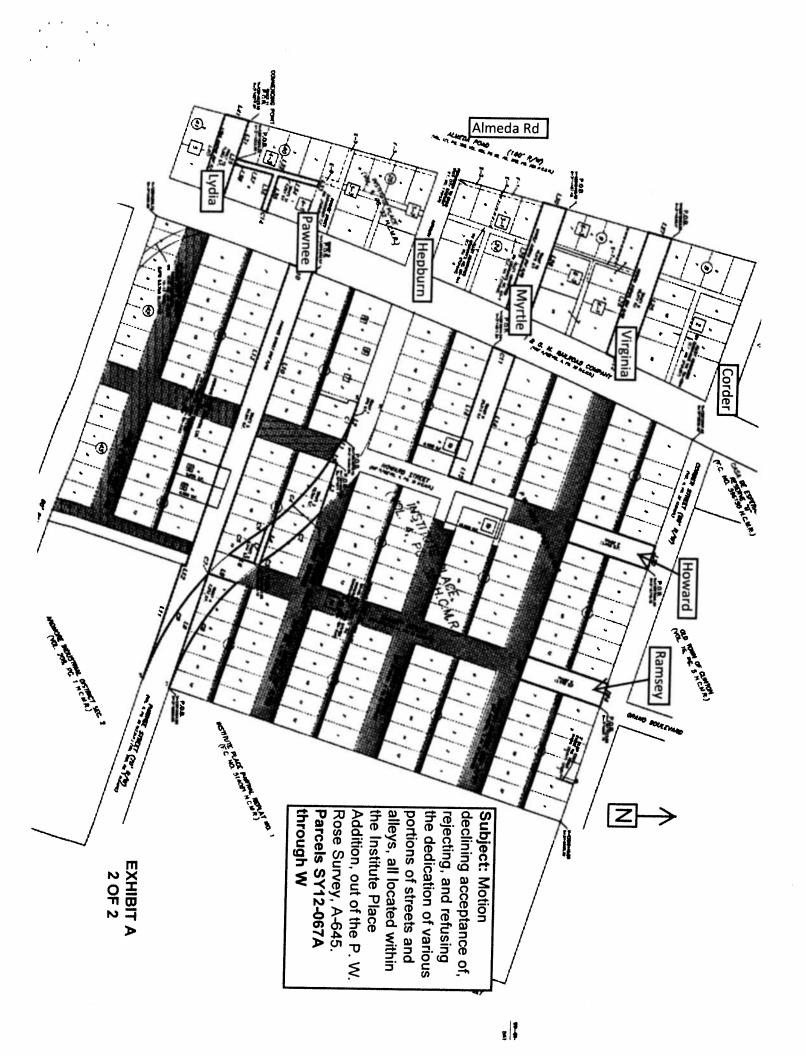

#### **PROPERTY** - NUMBERS 7 through 8A

- RECOMMENDATION from Director Department of Public Works & Engineering, reviewed and approved by the Joint Referral Committee, on request from Timothy E. Buscha, on behalf of Frederick and Jane McCord, for abandonment and sale of a 10-foot-wide sanitary sewer easement, located in Lot 10, Tract 11A, and Tract 12A, Block 30, River Oaks Addition, Section Five, Parcels SY12-052 and SY12-090 - <u>DISTRICT G - PENNINGTON</u>
- RECOMMENDATION from Director Department of Public Works & Engineering TO RESCIND MOTION 2007-1100, 11/7/07, and APPROVE a new motion declining the acceptance of, rejecting, and refusing the dedication of various portions of streets and alleys, all located within the Institute Place Addition, out of the P. W. Rose Survey, A-645, Parcels SY12-067A through W DISTRICT D - ADAMS
- a. RECOMMENDATION from Director Department of Public Works & Engineering TO RESCIND MOTION 2007-1100, 11/7/07, and APPROVE a new motion for the abandonment and sale of various portions of streets and alleys, in exchange for conveyance to the City of right-of-way for and construction of the realignment of Hepburn Street and Pawnee Street, all located within the Institute Place Addition, out of the P. W. Rose Survey, A-645, Parcels SY12-049A through J, SY12-050A through B, and AY12-087A through D DISTRICT D ADAMS