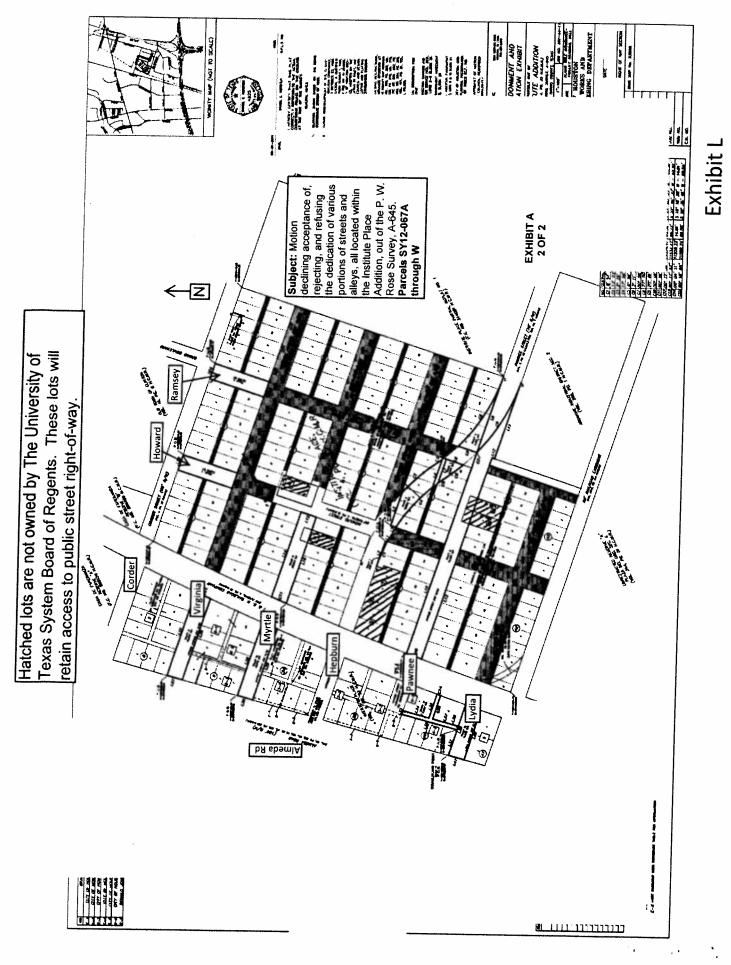

#### **PROPERTY** - NUMBERS 7 through 8A

- RECOMMENDATION from Director Department of Public Works & Engineering, reviewed and approved by the Joint Referral Committee, on request from Timothy E. Buscha, on behalf of Frederick and Jane McCord, for abandonment and sale of a 10-foot-wide sanitary sewer easement, located in Lot 10, Tract 11A, and Tract 12A, Block 30, River Oaks Addition, Section Five, Parcels SY12-052 and SY12-090 - <u>DISTRICT G - PENNINGTON</u>
- RECOMMENDATION from Director Department of Public Works & Engineering TO RESCIND MOTION 2007-1100, 11/7/07, and APPROVE a new motion declining the acceptance of, rejecting, and refusing the dedication of various portions of streets and alleys, all located within the Institute Place Addition, out of the P. W. Rose Survey, A-645, Parcels SY12-067A through W DISTRICT D - ADAMS
- a. RECOMMENDATION from Director Department of Public Works & Engineering TO RESCIND MOTION 2007-1100, 11/7/07, and APPROVE a new motion for the abandonment and sale of various portions of streets and alleys, in exchange for conveyance to the City of right-of-way for and construction of the realignment of Hepburn Street and Pawnee Street, all located within the Institute Place Addition, out of the P. W. Rose Survey, A-645, Parcels SY12-049A through J, SY12-050A through B, and AY12-087A through D DISTRICT D ADAMS