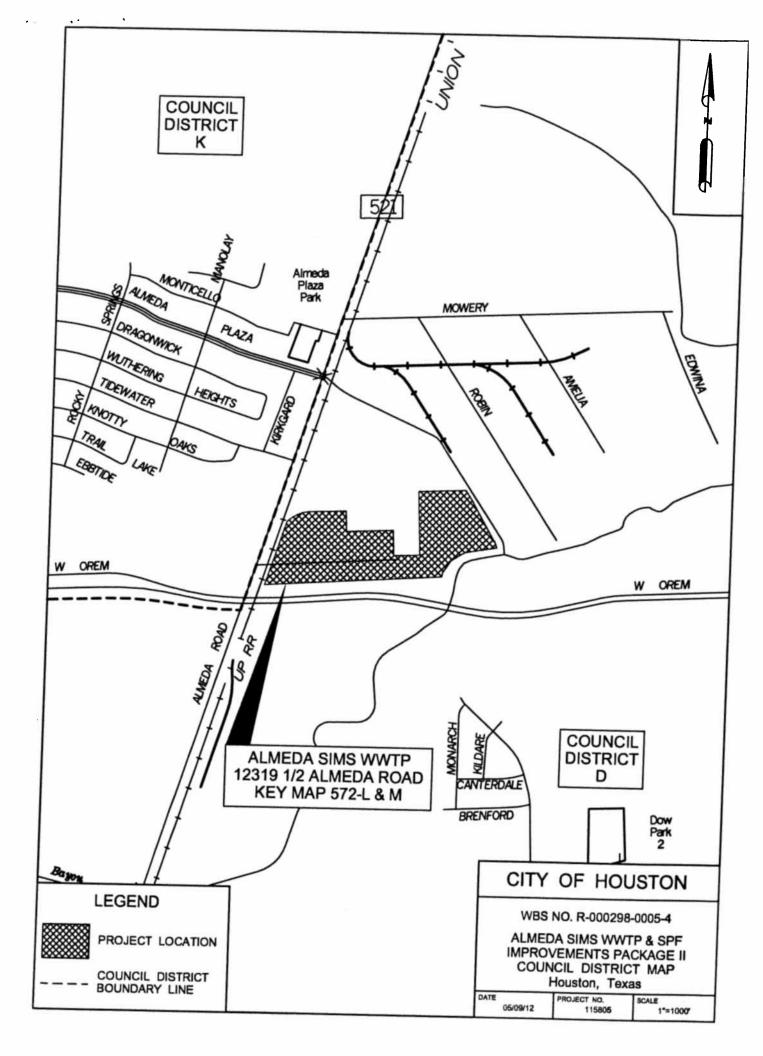

#### NON-AGENDA

| 2MIN                                                 | 2MIN                                                               | 2MIN                    |
|------------------------------------------------------|--------------------------------------------------------------------|-------------------------|
| 3MIN                                                 | 3MIN                                                               | 3MIN                    |
|                                                      | 5331 Kuykendahl Villa, No. 1201 – 77090 – 832487-5848 – I          |                         |
| MS. RACHEL NAVA – 301<br>And need a van              | Wells Fargo Dr. – 77090 – 832-352-5203 – Invitation to eve         | ent on 6/16/12          |
| Mr. Richard latter – 13644 T<br>Clean up             | Comball Parkway – 77086 – 832-272-5874 – Vacant land wee           | eds needles             |
| MS. GISELLE PHALO – 36                               | 502 Daphne – 77021 – 832-373-4850 – Freedmen's Town                |                         |
| MS. CLENETRA WOODS-                                  | DICKSON – 7202 Avon Park – 77083 – 832-378-2263 – Cla              | aim that was denied     |
| MR. /COACH R. J. BOBBY<br>my born little girl from b | Z TAYLOR - 3107 Sumpter - 77026 - FA34511 – Behavior C<br>birth    | Coward Conspiracy       |
| MS. PAULINE CHEATHAN<br>commend you                  | M – 2307 Stevens – 77026 – 713-716-1915 – Great job with           | tearing down houses. I  |
| MS. MARY TAYLOR – 140<br>McClelland hasn't respon    | 03 Fashion Hill Dr. – 77088 – ADT cameras didn't capture p<br>nded | erson; Chief            |
| MS. JANET JOHNSON – 16                               | 60 W. Whitney – 77018 – 832-721-7444 – Weeded lots at 45           | 00 Yale St.             |
| MS. JESSICA DUNN – Post                              | t Office Box 924173 – 77292 – 832-721-7444 - Weeded lots           | at 4500 Yale St.        |
| MR. CHRISTOPHER PARK                                 | KER – 4102 Weslow St. – 77087 – 713-401-9071 – Crises liv          | ving center – Follow up |
| MS. DEE ALLEN – (waiting                             | g on reply from email)                                             |                         |
| MR. DANIEL B. BARNUM                                 | I – <u>dbb@hbl-architects.com</u> – General Mobility Plan funding  |                         |
|                                                      | PREVIOUS                                                           |                         |
| 1MIN                                                 | 1MIN                                                               | 1MIN                    |