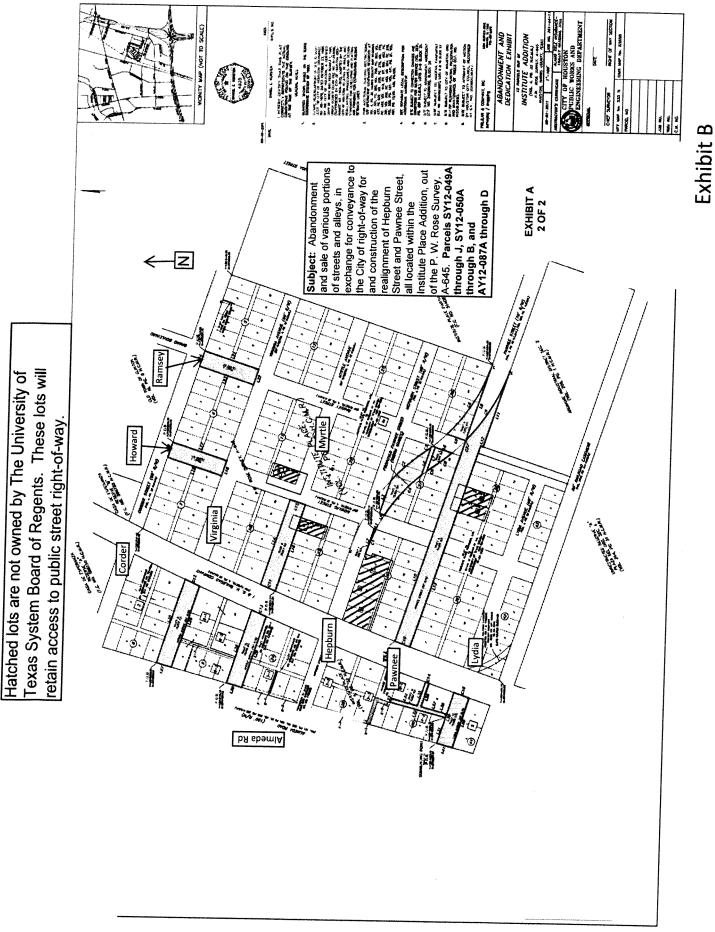

#### **PROPERTY** - NUMBERS 7 through 8A

- RECOMMENDATION from Director Department of Public Works & Engineering, reviewed and approved by the Joint Referral Committee, on request from Timothy E. Buscha, on behalf of Frederick and Jane McCord, for abandonment and sale of a 10-foot-wide sanitary sewer easement, located in Lot 10, Tract 11A, and Tract 12A, Block 30, River Oaks Addition, Section Five, Parcels SY12-052 and SY12-090 - <u>DISTRICT G - PENNINGTON</u>
- RECOMMENDATION from Director Department of Public Works & Engineering TO RESCIND MOTION 2007-1100, 11/7/07, and APPROVE a new motion declining the acceptance of, rejecting, and refusing the dedication of various portions of streets and alleys, all located within the Institute Place Addition, out of the P. W. Rose Survey, A-645, Parcels SY12-067A through W DISTRICT D - ADAMS
- a. RECOMMENDATION from Director Department of Public Works & Engineering TO RESCIND MOTION 2007-1100, 11/7/07, and APPROVE a new motion for the abandonment and sale of various portions of streets and alleys, in exchange for conveyance to the City of right-of-way for and construction of the realignment of Hepburn Street and Pawnee Street, all located within the Institute Place Addition, out of the P. W. Rose Survey, A-645, Parcels SY12-049A through J, SY12-050A through B, and AY12-087A through D DISTRICT D ADAMS