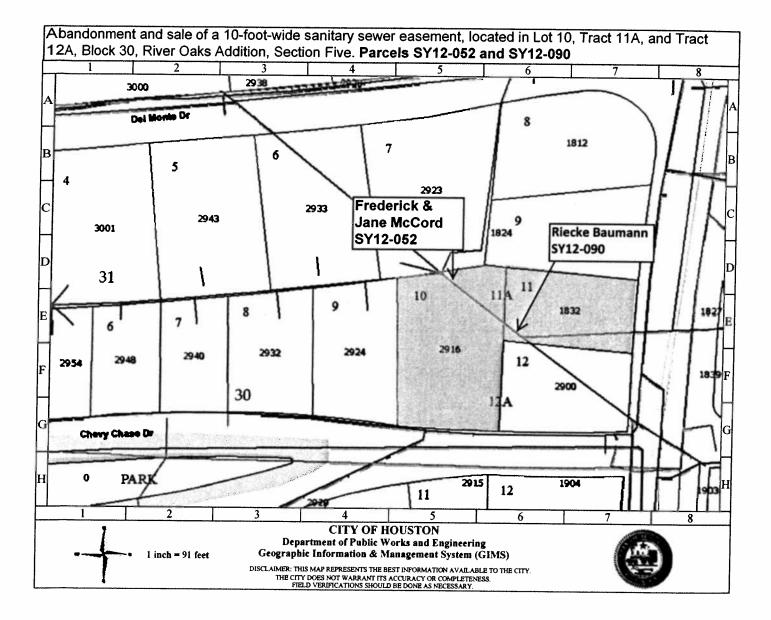

#### **PROPERTY** - NUMBERS 7 through 8A

- RECOMMENDATION from Director Department of Public Works & Engineering, reviewed and approved by the Joint Referral Committee, on request from Timothy E. Buscha, on behalf of Frederick and Jane McCord, for abandonment and sale of a 10-foot-wide sanitary sewer easement, located in Lot 10, Tract 11A, and Tract 12A, Block 30, River Oaks Addition, Section Five, Parcels SY12-052 and SY12-090 - <u>DISTRICT G - PENNINGTON</u>
- RECOMMENDATION from Director Department of Public Works & Engineering TO RESCIND MOTION 2007-1100, 11/7/07, and APPROVE a new motion declining the acceptance of, rejecting, and refusing the dedication of various portions of streets and alleys, all located within the Institute Place Addition, out of the P. W. Rose Survey, A-645, Parcels SY12-067A through W DISTRICT D - ADAMS
- a. RECOMMENDATION from Director Department of Public Works & Engineering TO RESCIND MOTION 2007-1100, 11/7/07, and APPROVE a new motion for the abandonment and sale of various portions of streets and alleys, in exchange for conveyance to the City of right-of-way for and construction of the realignment of Hepburn Street and Pawnee Street, all located within the Institute Place Addition, out of the P. W. Rose Survey, A-645, Parcels SY12-049A through J, SY12-050A through B, and AY12-087A through D DISTRICT D ADAMS