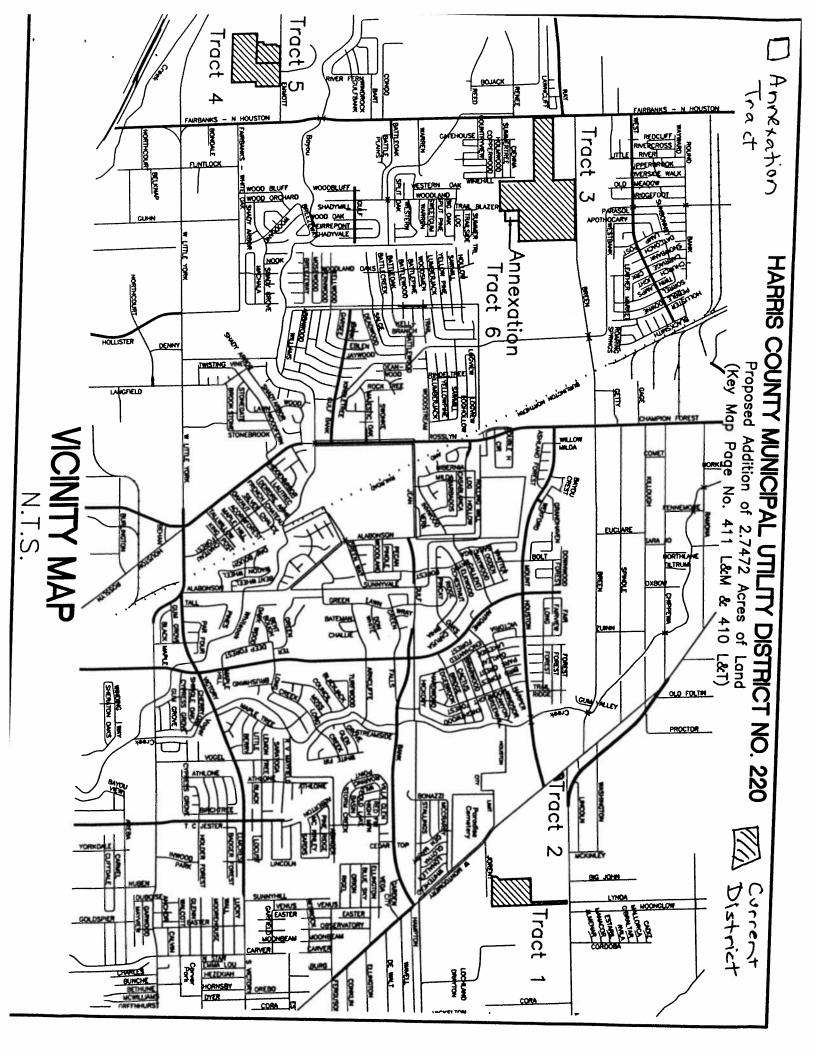

### **RESOLUTIONS AND ORDINANCES** - continued

- 29. ORDINANCE appropriating \$7,021,200.00 out of Water & Sewer System Consolidated Construction Fund, awarding contract to LEM CONSTRUCTION COMPANY, INC for Almeda Sims Wastewater Treatment Plant and Sludge Processing Facility Improvements Package 2; setting a deadline for the bidder's execution of the contract and delivery of all bonds, insurance, and other required contract documents to the City; holding the bidder in default if it fails to meet the deadlines; providing funding for engineering, testing, CIP Cost Recovery, construction management and contingencies relating to constriction of facilities financed by the Water & Sewer System Consolidated Construction Fund DISTRICT D ADAMS
- 30. ORDINANCE No. 2012-0460, passed second reading May 30, 2012 ORDINANCE granting to JOSE PULIDO dba PULIDO TRUCKING L.P., A Texas Limited Partnership, the right, privilege and franchise to collect, haul and transport solid waste and industrial waste from commercial properties located within the City of Houston, Texas, pursuant to Chapter 39, Code of Ordinances, Houston, Texas; providing for related terms and conditions <u>THIRD AND FINAL READING</u>
- 31. ORDINANCE No. 2012-0461, passed second reading May 30, 2012 ORDINANCE granting to PAMELA BUSSEY dba 1ST CHOICE GREASE SERVICE, A Texas Sole Proprietorship, the right, privilege and franchise to collect, haul and transport solid waste and industrial waste from commercial properties located within the City of Houston, Texas, pursuant to Chapter 39, Code of Ordinances, Houston, Texas; providing for related terms and conditions - <u>THIRD AND FINAL READING</u>