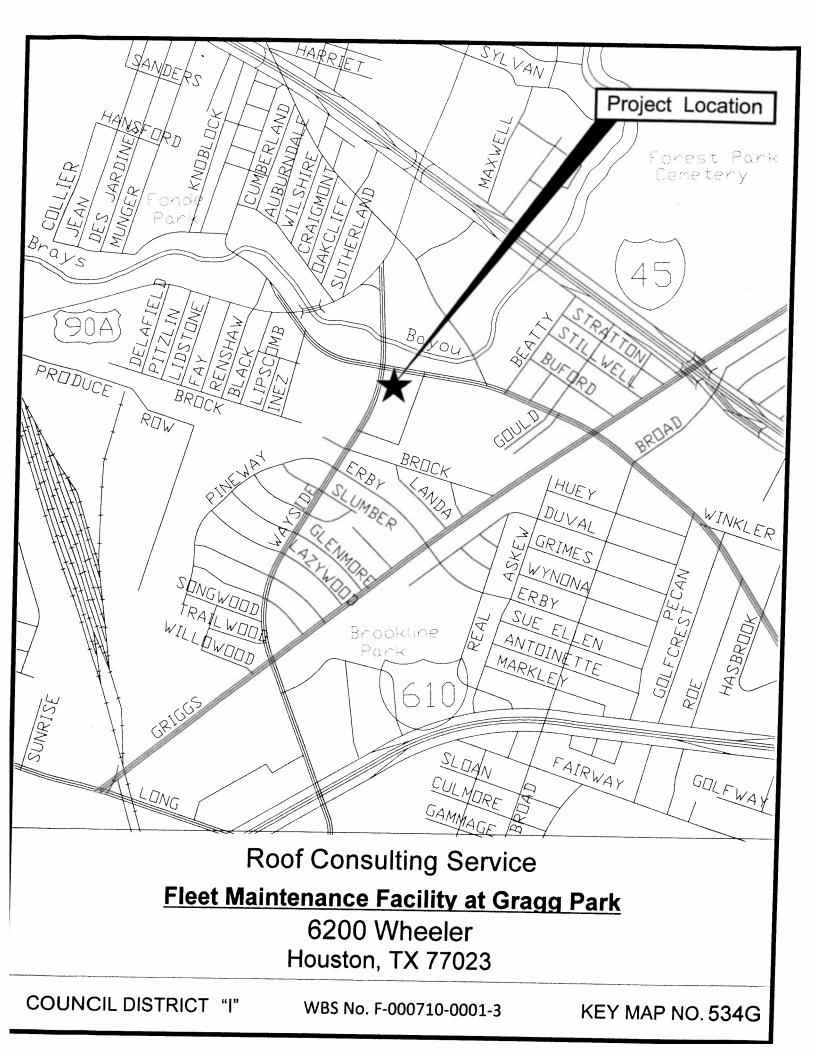

### **RESOLUTIONS AND ORDINANCES** - continued

- 21. ORDINANCE awarding sole source contract to **GE INTELLIGENT PLATFORMS, INC**, for Human Machine Interface Software and Services for the Public Works & Engineering Department; providing a maximum contract amount 5 Years \$1,385,000.00 Enterprise Fund
- 22. ORDINANCE awarding contract to **HOWARD TREY RON DISTRIBUTORS**, **INC** for Ice Machine Rental Services for Various Departments; providing a maximum contract amount - 3 Years with two one-year options - \$1,234,665.60 - General, Enterprise and Special Revenue Funds
- 23. ORDINANCE approving and authorizing the acceptance of the artworks of **Cosmonaut Y. A. Gagarin** and **Astronaut John Glenn** into the City Art Collection to be located at Gragg Park, Headquarters of the Houston Parks and Recreation Department - <u>DISTRICT I - RODRIGUEZ</u>
- 24. ORDINANCE approving and authorizing Interlocal Agreement between the City of Houston and the CITY OF SAN ANTONIO to Support the SunShot Initiative: Rooftop Solar Challenge
- 25. ORDINANCE appropriating \$140,000.00 out of Parks Consolidated Construction Fund as an additional appropriation for the City Wide Roof Consulting Services Task Order Contract between the City of Houston and BUILDING ENVELOPE CONSULTANTS, LLC for Various City Departments; amending Ordinance No. 2008-0890 to increase the maximum contract amount DISTRICTS A BROWN; H GONZALEZ and I RODRIGUEZ
- 26. ORDINANCE appropriating \$699,025.00 out of Fire Consolidated Construction Fund and approving and authorizing Professional Architectural Services Contract between the City of Houston and **BROWN REYNOLDS WATFORD ARCHITECTS, INC** for Design and Construction Phase Services for the New Fire Station 84; providing funding for the Civic Art Program and contingencies relating to construction of facilities financed by the Fire Consolidated Construction Fund **DISTRICT B DAVIS**
- 27. ORDINANCE appropriating \$5,708,083.69 out of Street & Traffic Control & Storm Drainage DDSRF and \$503,107.38 out of Water & Sewer System Consolidated Construction Fund, awarding contract to JFT CONSTRUCTION, INC for Neighborhood Street Reconstruction Project 446A; setting a deadline for the bidder's execution of the contract and delivery of all bonds, insurance, and other required contract documents to the City; holding the bidder in default if it fails to meet the deadlines; providing funding for engineering and testing services, CIP Cost Recovery, construction management and contingencies relating to construction of facilities financed by the Street & Traffic Control and Storm Drainage DDSRF and the Water & Sewer System Consolidated Construction Fund DISTRICT K GREEN
- 28. ORDINANCE appropriating \$1,098,100.00 out of Water & Sewer System Consolidated Construction Fund, awarding contract to **INDUSTRIAL TX CORP.** for Jadewood Lift Station Replacement; setting a deadline for the bidder's execution of the contract and delivery of all bonds, insurance, and other required contract documents to the City; holding the bidder in default if it fails to meet the deadlines; providing funding for engineering, testing, CIP Cost Recovery, and contingencies relating to construction of facilities financed by the Water & Sewer System Consolidated Construction Fund <u>DISTRICT A BROWN</u>