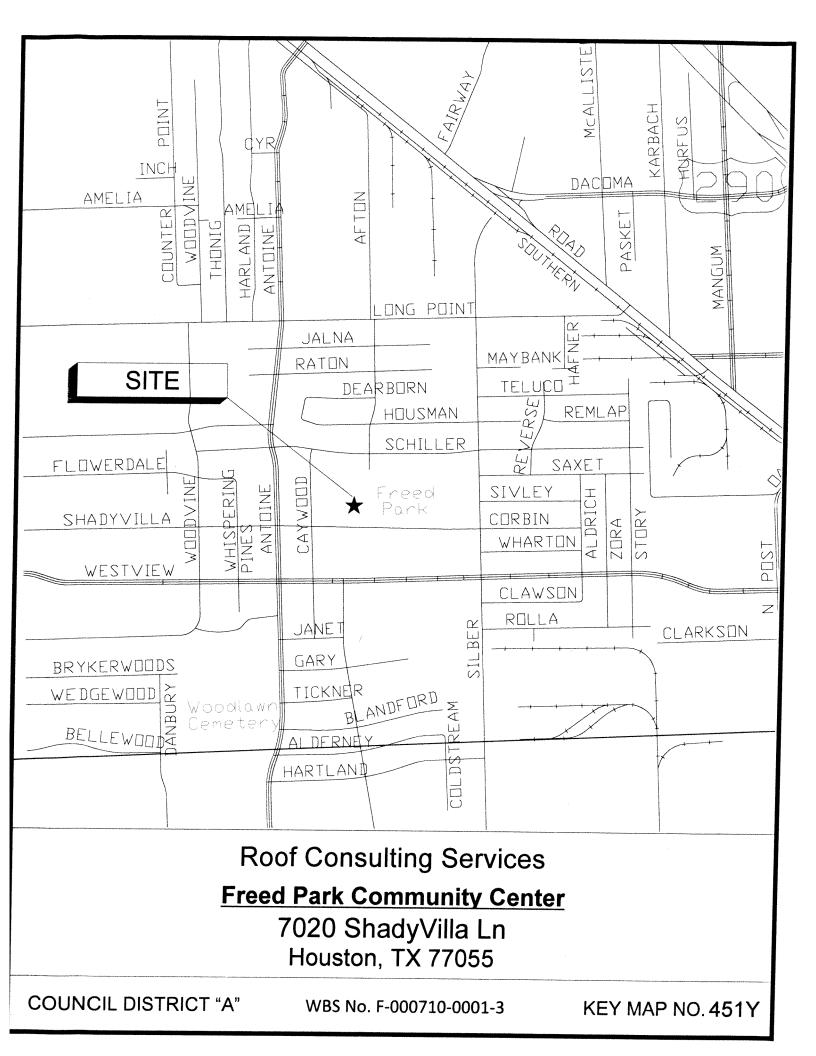

tenance Facility. On November 3, 2010, Ordinance 2010-0852, City Council appropriated an additional \$310,000.00 for roof consulting services for various City departments. On September 28, 2011, Ordinance No. 2011-0843, City Council approved a First Amendment which extended the contract term from three to five years and incorporated CDBG requirements related to the use of CDBG funds, and appropriated an additional \$190,000.00 for roof consulting services for various City departments.

**M/WBE PARTICIPATION:** The original contract and this additional appropriation have an 8% M/WBE goal. Currently, BEC has achieved 7.39% M/WBE participation.

SM:HB:JLN:EA:ea

c: Marta Crinejo, Jacquelyn L. Nisby, Morris Scott, Mark Ross, Lisa Johnson, Calvin Curtis, Christopher Gonzales, Project File 813





**Roof Consulting Services** 

## **Clark Park Community Center**

9718 Clark Houston, TX 77076

COUNCIL DISTRICT "H"

WBS No. F-000710-0001-3

KEY MAP NO. 453B



## TO: Mayor via City Secretary REQUEST FOR COUNCIL ACTION

| SUBJECT:                          | Professional Architectural Services Cont<br>Brown Reynolds Watford Architects, Inc.<br>New Fire Station 84<br>WBS No. C-000056-0001-3                                                                                                                                                                                                                                                      | ract                                                       |                                                                                      | Page<