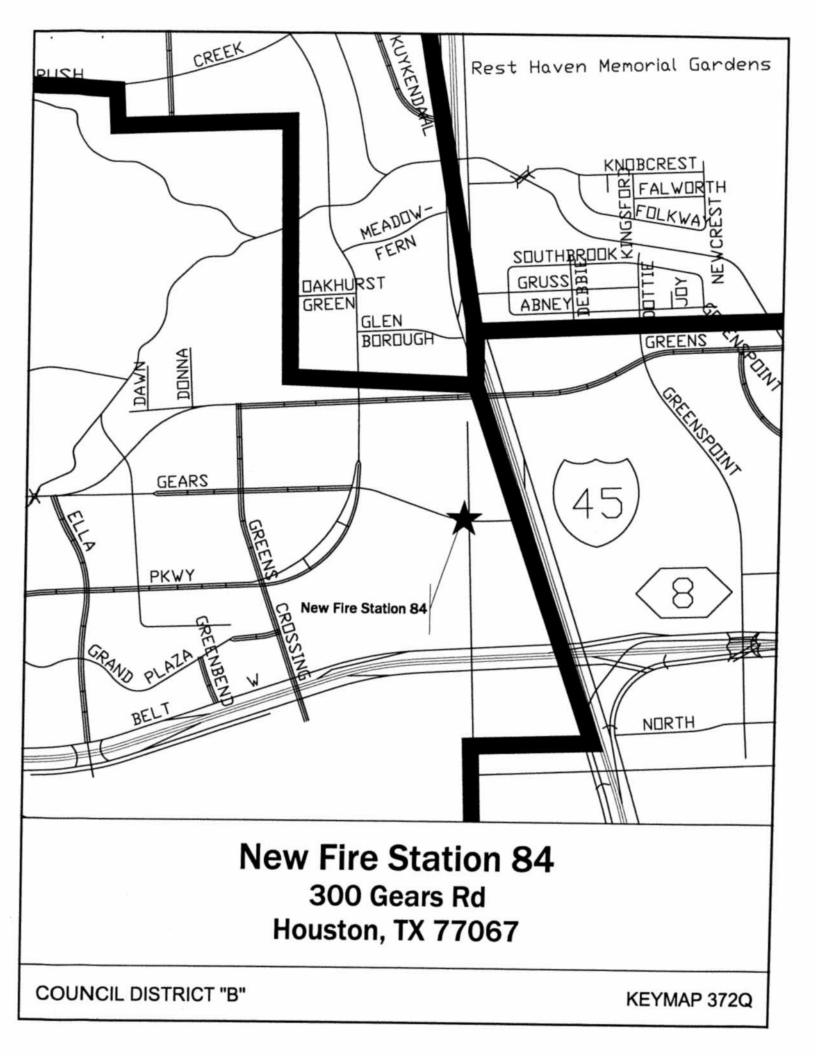

### **RESOLUTIONS AND ORDINANCES** - continued

- 21. ORDINANCE awarding sole source contract to **GE INTELLIGENT PLATFORMS, INC**, for Human Machine Interface Software and Services for the Public Works & Engineering Department; providing a maximum contract amount 5 Years \$1,385,000.00 Enterprise Fund
- 22. ORDINANCE awarding contract to **HOWARD TREY RON DISTRIBUTORS**, **INC** for Ice Machine Rental Services for Various Departments; providing a maximum contract amount - 3 Years with two one-year options - \$1,234,665.60 - General, Enterprise and Special Revenue Funds
- 23. ORDINANCE approving and authorizing the acceptance of the artworks of **Cosmonaut Y. A. Gagarin** and **Astronaut John Glenn** into the City Art Collection to be located at Gragg Park, Headquarters of the Houston Parks and Recreation Department - <u>DISTRICT I - RODRIGUEZ</u>
- 24. ORDINANCE approving and authorizing Interlocal Agreement between the City of Houston and the CITY OF SAN ANTONIO to Support the SunShot Initiative: Rooftop Solar Challenge
- 25. ORDINANCE appropriating \$140,000.00 out of Parks Consolidated Construction Fund as an additional appropriation for the City Wide Roof Consulting Services Task Order Contract between the City of Houston and BUILDING ENVELOPE CONSULTANTS, LLC for Various City Departments; amending Ordinance No. 2008-0890 to increase the maximum contract amount DISTRICTS A BROWN; H GONZALEZ and I RODRIGUEZ
- 26. ORDINANCE appropriating \$699,025.00 out of Fire Consolidated Construction Fund and approving and authorizing Professional Architectural Services Contract between the City of Houston and **BROWN REYNOLDS WATFORD ARCHITECTS, INC** for Design and Construction Phase Services for the New Fire Station 84; providing funding for the Civic Art Program and contingencies relating to construction of facilities financed by the Fire Consolidated Construction Fund **DISTRICT B DAVIS**
- 27. ORDINANCE appropriating \$5,708,083.69 out of Street & Traffic Control & Storm Drainage DDSRF and \$503,107.38 out of Water & Sewer System Consolidated Construction Fund, awarding contract to JFT CONSTRUCTION, INC for Neighborhood Street Reconstruction Project 446A; setting a deadline for the bidder's execution of the contract and delivery of all bonds, insurance, and other required contract documents to the City; holding the bidder in default if it fails to meet the deadlines; providing funding for engineering and testing services, CIP Cost Recovery, construction management and contingencies relating to construction of facilities financed by the Street & Traffic Control and Storm Drainage DDSRF and the Water & Sewer System Consolidated Construction Fund DISTRICT K GREEN
- 28. ORDINANCE appropriating \$1,098,100.00 out of Water & Sewer System Consolidated Construction Fund, awarding contract to **INDUSTRIAL TX CORP.** for Jadewood Lift Station Replacement; setting a deadline for the bidder's execution of the contract and delivery of all bonds, insurance, and other required contract documents to the City; holding the bidder in default if it fails to meet the deadlines; providing funding for engineering, testing, CIP Cost Recovery, and contingencies relating to construction of facilities financed by the Water & Sewer System Consolidated Construction Fund <u>DISTRICT A BROWN</u>