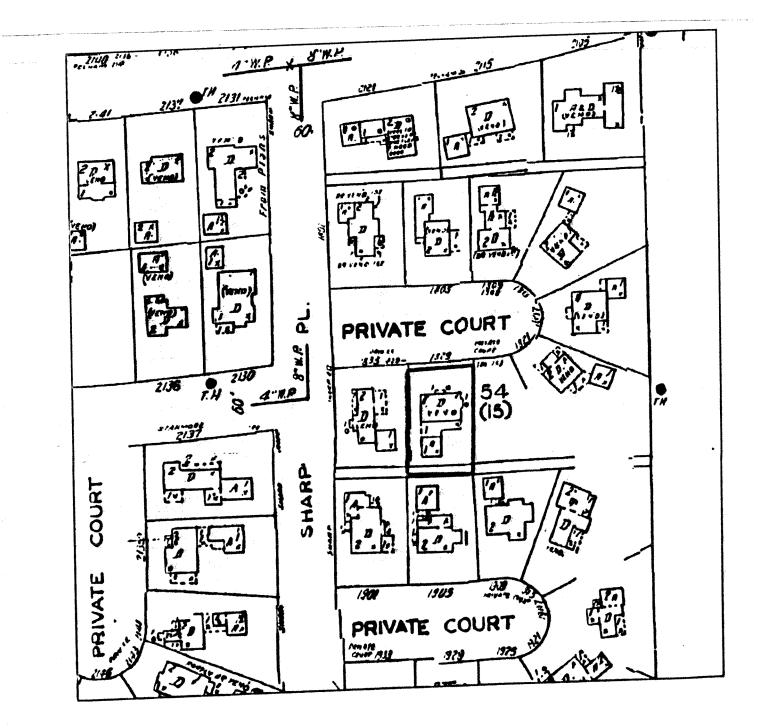

### RESOLUTIONS AND ORDINANCES - NUMBERS 14 through 31

- 14. RESOLUTION authorizing the City's creation of **HOUSTON FORENSIC SCIENCE LGC**, **INC**, a **Local Government Corporation**, approving the certificate of formation
- 15. RESOLUTION designating the H. GEORGE SCHNEIDER HOUSE located at 3434 Del Monte Drive and the BIRDSALL P. BRISCOE HOUSE located at 1829 Sharp Place and the JOHN F. STAUB HOUSE located at 3511 Del Monte Drive within the City of Houston as historic landmarks <u>DISTRICT G - PENNINGTON</u>
- 16. ORDINANCE approving and authorizing contract between the City of Houston and **AIDS FOUNDATION HOUSTON, INC**, to provide \$507,750.51 in Housing Opportunities for Persons With AIDS Funds for the administration and operation of A Friendly Haven and the Help House, two community residences, along with the provision of supportive services
- 17. ORDINANCE approving and authorizing contract between the City of Houston and AIDS FOUNDATION HOUSTON, INC, to provide \$467,804.00 in Housing Opportunities for Persons With AIDS Funds for the administration and operation of the Buress Street Apartments and Chupik House, two community residences, along with the provision of supportive services
- 18. ORDINANCE appropriating \$80,000.00 out of Equipment Acquisition Fund for the Refurbishment of the Video Arraignment System for the Municipal Courts Department
- 19. ORDINANCE consenting to the addition of 2.7472 acres of land to **HARRIS COUNTY MUNICIPAL UTILITY DISTRICT NO. 220**, for inclusion in its district
- 20. ORDINANCE awarding contract to **QUALITY TOWER SERVICES, LTD.** for Repair & Maintenance Services for Communications Towers for the Information Technology Department; providing a maximum contract amount 3 Years with two one-year options \$95,309.38 General Fund