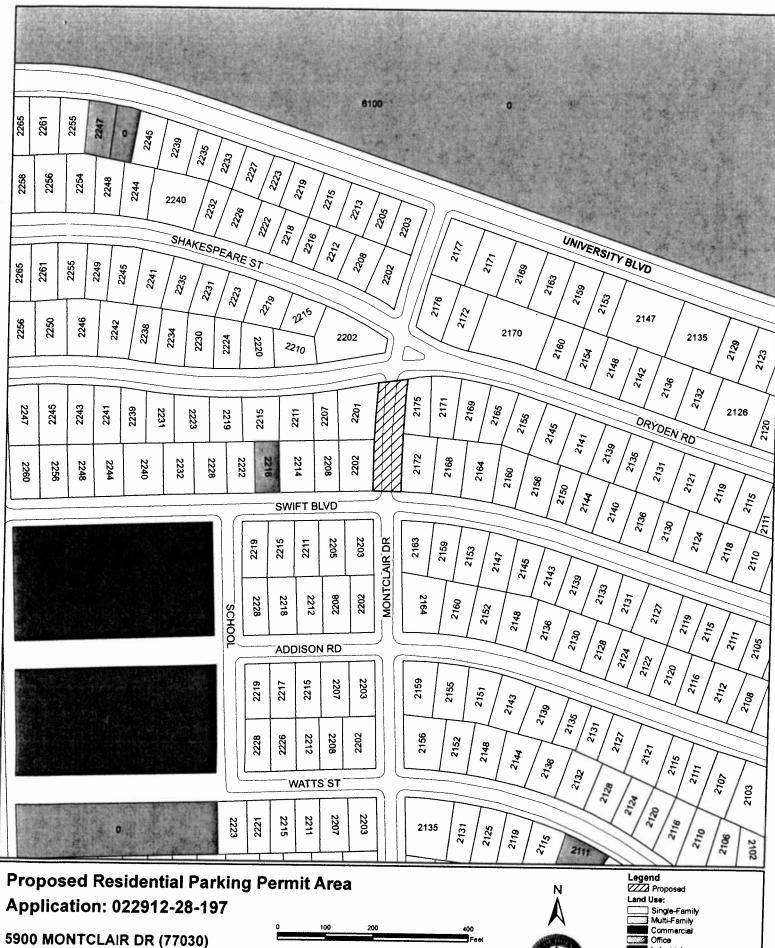

#### Permit Area and Restrictions Proposed by Applicant:

Application 022912-28-197, **5900 block of Montclair, between Swift and Dryden** Proposed Times: Monday -Friday, 9 am- 4 pm

#### Parking Official Recommendation:

Designate a Residential Parking Permit Area with regulations requiring a valid residential parking permit to park curbside:

Monday -Friday, 9 am- 4 pm, west side only

#### Findings:

- Testimony from the Parking Management Division, approval by the Public Works and Engineering – Traffic Operations Division, and comments received at the public hearing leads to the following findings:
- A parking problem exists between the hours of 9 a.m. and 4 p.m., Monday through Friday.
- More than 60 percent of the available parking spaces were occupied. More than 25 percent of cars parked curbside was generated by commuters from Rice University.
- Excessive commuter parking on the block creates traffic congestion and reduces safety and residential quality.
- Neighborhood support is demonstrated by 100 percent of residents (out of 4 households affected) signing the petition in favor of the permit area.
- No testimony in opposition was received at the public hearing.
- Designating a parking permit area is the most cost-effective way to resolve the parking problem.

City of Houston Planning & Development Department GIS Services Division Map Date: May 2012

#### Disclaimer:

COHGIS data is prepared and made available for general reference purposes only and should not be used, or relied upon for specific applications, without independent verification. The City of Houston neither represents, nor warrants COHGIS date accuracy, or completeness, nor will the City of Houston accept liability of any kind in conjunction with its use.

Office

Commercial Industrial

Public & Institutional Transportation & Utilities Parks & Open Areas Agriculture Production Undeveloped

pj18679\_montclair Unknown