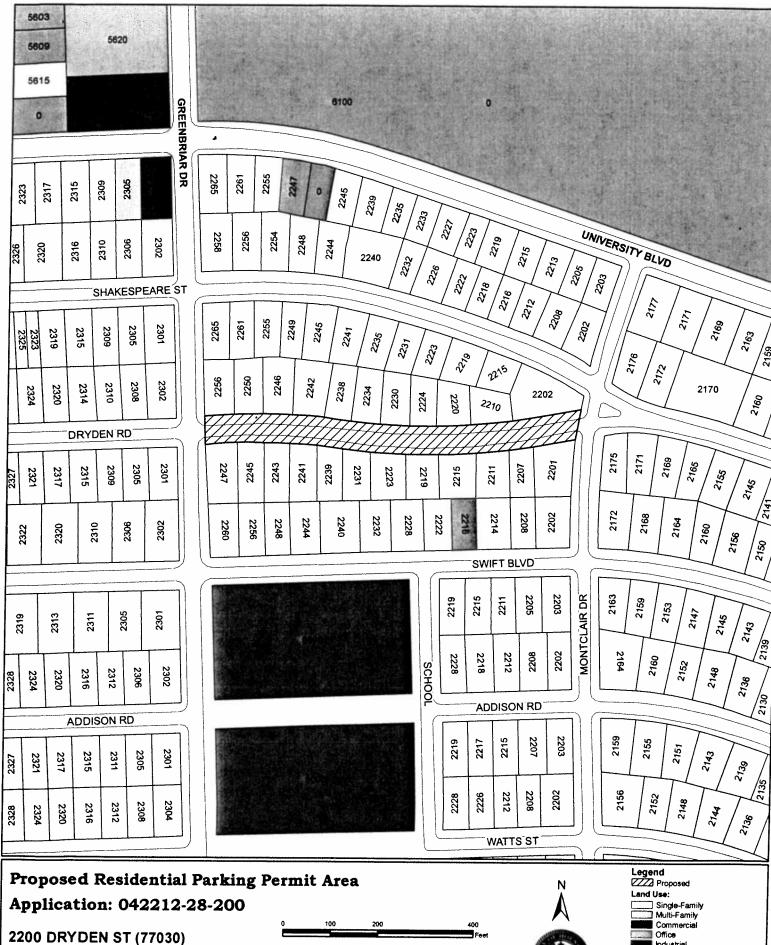

#### Permit Area and Restrictions Proposed by Applicant:

Application 041212-28-200 **2200 block of Dryden** Proposed Times Monday – Friday, 9 am- 4 pm

#### **Parking Official Recommendation:**

Designate a Residential Parking Permit Area with regulations requiring a valid residential parking permit to park curbside:

Same as proposed - Monday through Friday, 9 am - 4 pm

#### Findings:

Testimony from the Parking Management Division, approval by the Public Works and Engineering – Traffic Operations Division, and comments received at the public hearing leads to the following findings:

- Amending the times of current RPP (Monday Sunday, 9 am 6 pm)
- A parking problem exists between the hours of 9 a.m. and 4 p.m., Monday through Friday.
- Neighborhood support is demonstrated by 91 percent of residents (out of 23 households affected) signing the petition in favor
- Designating a parking permit area is the most cost-effective way to resolve the parking problem.

City of Houston Planning & Development Department GIS Services Division Map Date: April 2012

#### Disclaimer:

COHGIS data is prepared and made available for general reference purposes only and should not be used, or relied upon for specific applications, without independent verification. The City of Houston neither represents, nor warrants COHGIS data accuracy or completeness, nor will the City of Houston accept klability of any kind in conjunction with its use.