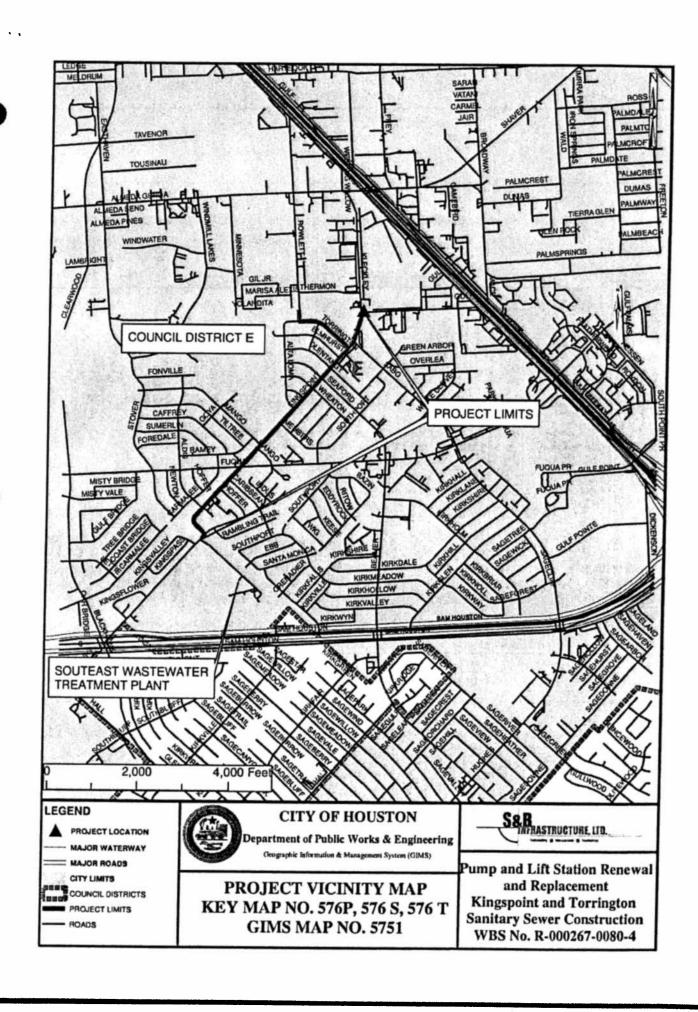

### **ACCEPT WORK** - NUMBER 2

 RECOMMENDATION from Director Department of Public Works & Engineering for approval of final contract amount of \$6,034,859.92 and acceptance of work on contract with BRH-GAVER CONSTRUCTION. L.P., for Pump & Lift Station Renewal & Replacement - Kingspoint and Torrington Lift Stations - 4.93% over the original contract amount - <u>DISTRICT D - ADAMS</u>

Print Date: 05/17/2012

TO: Mayor via City Secretary REQUEST FOR COUNCIL ACTION SUBJECT: Accept Work for Pump & Lift Station Renewal & Page Agenda Item 1 of 1 Replacement - Kingspoint and Torrington Lift Stations; WBS No. R-000267-0080-4. FROM (Department or other point of origin): **Origination Date Agenda Date** SEP 2 6 2012 Department of Public Works and Engineering **DIRECTOR'S SIGNATURE:** Council District affected: Daniel W. Krueger, P.E., Director For additional information contact: Date and identification of prior authorizing Council action: J. Timothy Lincoln, P.E. Ord. #2007-1181 dated 10/24/2007 Senior Assistant Director Phone: (832) 395-2355 RECOMMENDATION: (Summary) Pass a motion to approve the final Contract Amount of \$6,034,859.92 or 4.93% over the original Contract Amount and under the 5% contingency amount, accept the work, and authorize final payment. Amount and Source of Funding: Total (original) appropriation of \$6,474,100.00 from Water and Sewer System Consolidated Construction Fund No. 8500. PROJECT NOTICE/JUSTIFICATION: This project was a part of the City's ongoing program for Lift Station Renewal & Replacement. Existing sewer system needed increase capacity and expansion. **<u>DESCRIPTION/SCOPE:</u>** This project consisted of abandonment of Kingpoint and Torrington Lift Stations. Project also included construction of a new 24-inch sanitary line along Kingspoint Drive and a 10-inch sanitary line along Torrington Lane. S & B Infrastructure designed the project with 365 Calendar days allowed for construction. The project was awarded to BRH-Garver Construction, L.P. with an original Contract Amount of \$5,751,440.00. LOCATION: The Kingspoint Lift Station is located at 10801 Kingspoint Road and Torrington Lift Station is located at 10123 Torrington Lane. The Project is generally bounded by Almeda Genoa on the North, Beltway 8 on the south, Gulf Freeway on the East and Blackhawk on the West. The project is located in Key Map Grids 576-P, S, and T. CONTRACT COMPLETION AND COST: The Contractor, BRH-Garver Construction, L.P., has completed the work under the subject Contract. The project was completed with an additional 108 days approved by Change Orders No. 1, 3, and 4. The final cost of the project, including overrun and underrun of estimated bid quantities and previously approved Change Orders No. 1 through 4 is \$6,034,859.92, an increase of \$283,419.92 or 4.93% over the original Contract Amount. The increase cost is a result of the difference between planned and measured quantities and previously approved Change Orders No. 1 through 4. This increase is primarily the result of an overrun in General Items, Paving Items, which were necessary to complete the project.