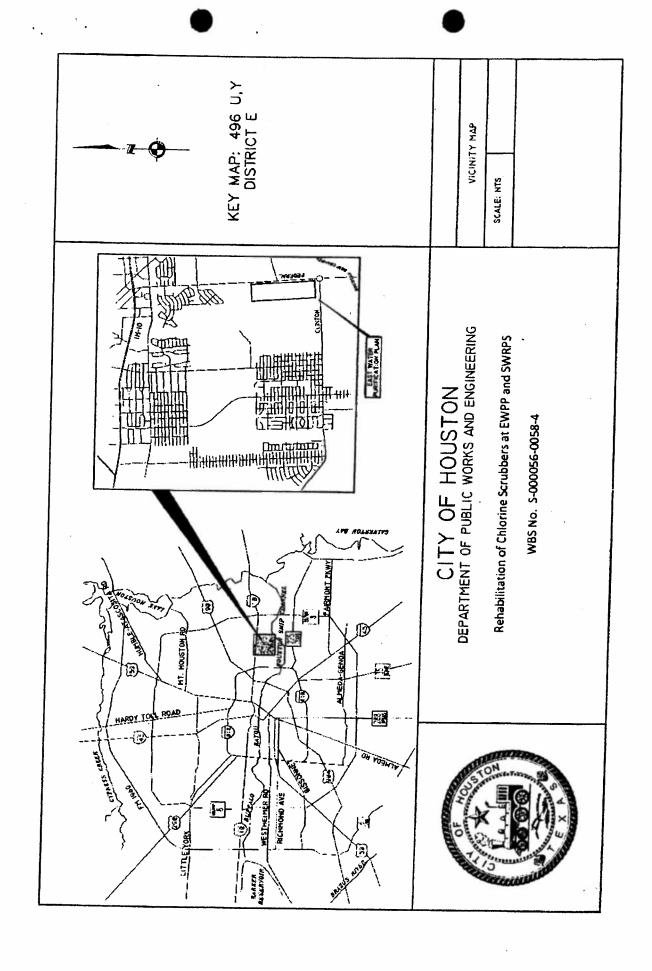

#### **MISCELLANEOUS** - NUMBERS 1 and 1A

- ORDINANCE appropriating \$183,193.76 out of Water & Sewer System Consolidated Construction Fund as an additional appropriation for Rehabilitation of Chlorine Scrubbers at the East Water Purification Plant and Southwest Re-Pump Station under construction contract with PEPPER LAWSON CONSTRUCTION, L.P., (Approved by Ordinance No. 2011-0478)
- a. RECOMMENDATION from Director Department of Public Works & Engineering for approval of Change Order No. 1 in the amount of \$183,193.76 for Rehabilitation of Chlorine Scrubbers at the East Water Purification Plant and Southwest Re-Pump Station, awarded to PEPPER LAWSON CONSTRUCTION, L.P. - DISTRICTS C - COHEN and E - SULLIVAN

<u>PROJECT NOTICE/JUSTIFICATION</u>: This project is part of the City's Capital Improvement Program (CIP) to increase safety, reliability and the efficiency of operations at the East Water Purification Plant and Southwest Re-Pump Station.

**DESCRIPTION/SCOPE:** The project consists of the repair and rehabilitation of the chlorine gas scrubber equipment and associated systems including: recirculation pumps, motors, valves, fiberglass reinforced plastic duct dampers, control panels digital level indicators, loading bay doors and sump pump systems. Malcolm Pirnie designed the project with 220 days calendar days allowed for construction. The project was awarded to Pepper Lawson Construction, L.P. with an original Contract Amount of \$1,033,400.00.

**LOCATION:** The project is located at 2300 Federal Road, East Water Purification Plant and 4410 Westpark Southwest Re-Pump Station. The project is located in Key Map Grids 496U, Y, and 491Z.

**PROPOSED CHANGE ORDER NO. 1:** An appropriation of \$183,193.76 in excess of the original contract value and extension of 245 days of contract time, for additional work required to remove existing chlorine scrubber vessel an appurtenances, replace with new chlorine scrubber vessel and appurtenances.