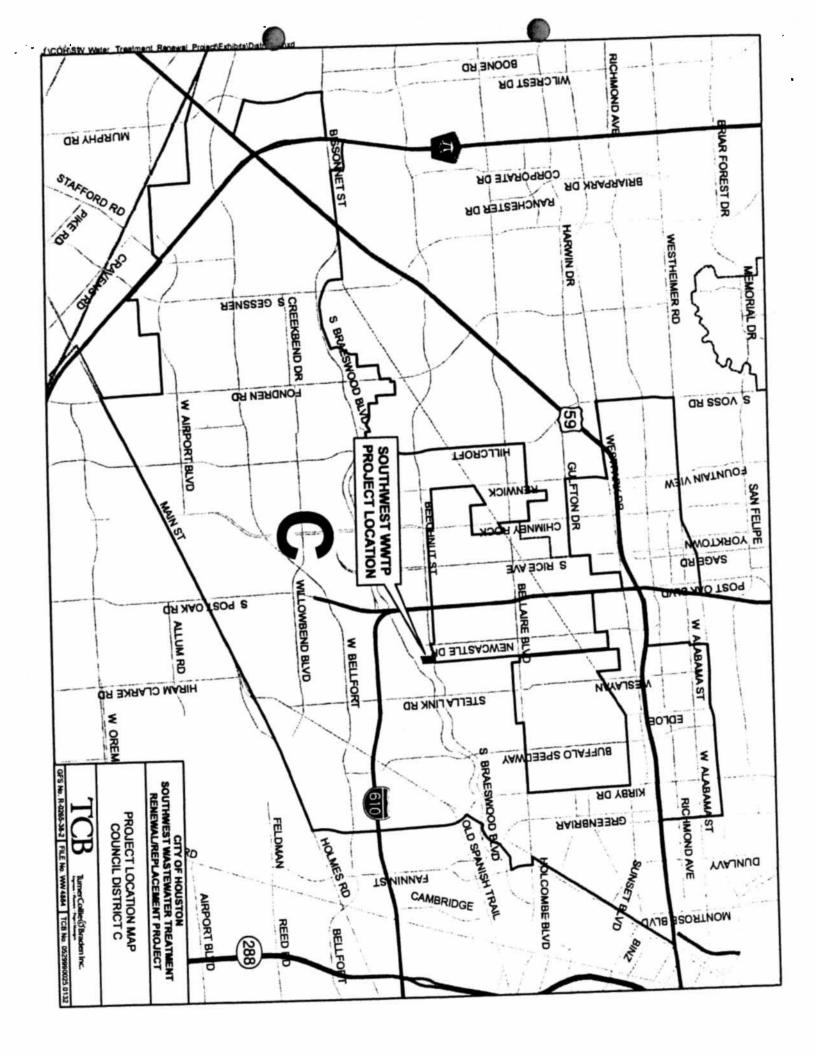

TO: Mayor via City Secretary REQUEST FOR COUNCIL ACTION SUBJECT: Accept Work for Southwest Wastewater Treatment Plant Page Agenda Item Improvements; WBS No. R-000265-0038-4. 1 of 1 FROM (Department or other point of origin): **Origination Date** Agenda Date Department of Public Works and Engineering FEB **2 0** 2013 DIRECTOR'S SIGNATURE: Council District affected: C (C) Daniel W. Krueger, Æ Director For additional information contact: Date and identification of prior authorizing Council action: Daniel R. Menendez, P.E. Ord. # 2008-0595 dated: 06/25/2008 Deputy Director Phone: (832) 395-2201 RECOMMENDATION: (Summary) Pass a motion to approve the final Contract Amount of \$16,835,885.35 or 1.82% over the original Contract Amount and under 5% contingency amount, accept the Work, and authorize final payment. Amount and Source of Funding: No additional funding required. Total (original) appropriation of \$17,884,225.00 from Water and Sewer System Consolidated Construction Fund No. 8500. PROJECT NOTICE/JUSTIFICATION: This project was part of City's program to renew/replace inefficient components of the existing wastewater treatment plant (WWTP) facilities. **<u>DESCRIPTION/SCOPE</u>**: This project consisted of construction of one new fine bubble aeration basin, sludge pumping facility and a new blower building to support the new aeration basin. Additional work includes related yard piping, site work, electrical and instrumentation to support facility. TCB/AECOM designed the project with 510 calendar days allowed for construction. The project was awarded to LEM Construction Co., Inc. with an original Contract Amount of \$16,534,480.00. **LOCATION**: The project is located at 4211 Beechnut. The project is located in Key Map Grid 531R. CONTRACT COMPLETION AND COST: The Contractor, LEM Construction Co. Inc., has completed the work under the subject Contract. The project was completed within the Contract Time with an additional 129 days approved by Change Orders No. 1, 2 and 3. The final cost of the project, including overrun and underrun of estimated bid quantities and previously approved Change Orders No. 1 through 5, is \$16,835,885.35, an increase of \$301,405.35 or 1.82% over the original Contract Amount. The increased cost is a result of the difference between planned and measured quantities and previously approved Change Orders No. 1 through 5, which were necessary to complete the project. M/W/SBE PARTICIPATION: The M/W/SBE goal established for this project was 22%. According to Mayor's Office of Business Opportunity, the participation was 21.49%. Contractor's M/W/SBE performance evaluation was rated Satisfactory. REQUIRED AUTHORIZATION 20HA214 **Finance Department:** Other Authorization: Other Authorization: