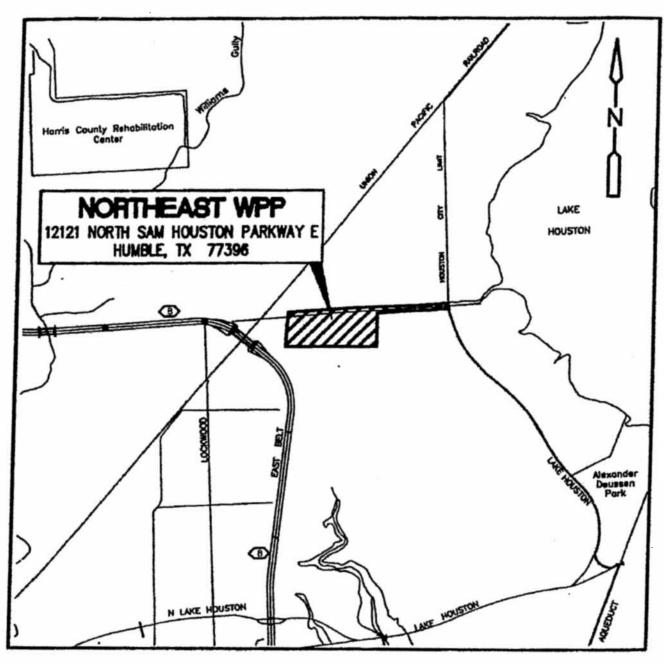

#### **RESOLUTIONS AND ORDINANCES - continued**

- 31. ORDINANCE approving and authorizing contract between the City and A&R ENGINEERING AND TESTING, INC. ALLIANCE LABORATORIES, INC. ALL-TERRA ENGINEERING, INC. ASSOCIATED TESTING LABORATORIES, INC, ATSER, L.P., AUSTIN-REED ENGINEERS, L.L.C., AVILES ENGINEERING CORPORATION, COASTAL TESTING LABORATORIES, INC. EARTH ENGINEERING, INC. FUGRO CONSULTANTS, INC. GEOSCIENCE ENGINEERING & TESTING, INC, GEOTEST ENGINEERING, INC, DAE AND ASSOCIATES, LTD. d/b/a GEOTECH ENGINEERING AND TESTING. A Texas Limited Partnership. GORRONDONA & INC, ASSOCIATES. HTS, INC. CONSULTANTS. HVJ ASSOCIATES, JRB ENGINEERING, LLC, KENALL, INC, NINYO & MOORE, INC. **PARADIGM** CONSULTANTS, INC, PROFESSIONAL SERVICE INDUSTRIES, INC, QC LABORATORIES, INC, RABA-KISTNER CONSULTANTS, INC, TERRACON CONSULTANTS, INC, THE MURILLO COMPANY, and TOLUNAY-WONG ENGINEERS, INC, for Testing Laboratory Services
- 32. ORDINANCE approving and authorizing second amendment and appropriating \$780,000.00 out of Street and Traffic Storm Drainage Fund as an additional appropriation for Professional Engineering Services Contract between the City of Houston and **KLOTZ ASSOCIATES** for the development of a Stormwater Evaluation Enhancement Tool for the Department of Public Works & Engineering (Ordinance 2009-0947)
- 33. ORDINANCE appropriating \$177,200.00 out of Water & Sewer System Consolidated Construction Fund as an additional appropriation to Professional Services Engineering Contract between the City of Houston and JACOBS ENGINEERING GROUP INC for Neighborhood Street Reconstruction (Approved By Ordinance No. 2000-0308); providing funding for contingencies relating to construction of facilities financed by the Water & Sewer System Consolidated Construction Fund DISTRICT G PENNINGTON
- 34. ORDINANCE appropriating \$1,150,000.00 out of Water & Sewer System Consolidated Construction Fund and approving and authorizing Professional Engineering Services Contract between the City of Houston and **S & B INFRASTRUCTURE**, **LTD**. for Negotiated Work Order Engineering Services associated with Wastewater Lift Stations Improvements; providing funding for CIP Cost Recovery relating to construction of facilities financed by the Water & Sewer System Consolidated Construction Fund
- 35. ORDINANCE approving and authorizing first amendment and appropriating \$526,000.00 out of Water & Sewer System Consolidated Construction Fund as an additional appropriation for Professional Engineering Services Contract between the City of Houston and KALLURI GROUP, INC for Engineering Services associated with the Northeast Water Purification Plant (Approved by Ordinance No. 2011-0453); providing funding for CIP Cost Recovery relating to construction of facilities financed by the Water & Sewer System Consolidated Construction Fund <u>DISTRICT E MARTIN</u>
- 36. ORDINANCE approving and authorizing first amendment and appropriating \$2,541,000.00 out of Water & Sewer System Consolidated Construction Fund as an additional appropriation for Professional Engineering Services Contract between the City of Houston and CAROLLO ENGINEERS, INC for services associated with Project Advisor/Technical Consultant for the City's Future Expansion for the Northeast Water Purification Plant (Approved by Ordinance No. 2012-0121); providing funding for CIP Cost Recovery relating to construction of facilities financed by the Water & Sewer System Consolidated Construction Fund DISTRICT E MARTIN