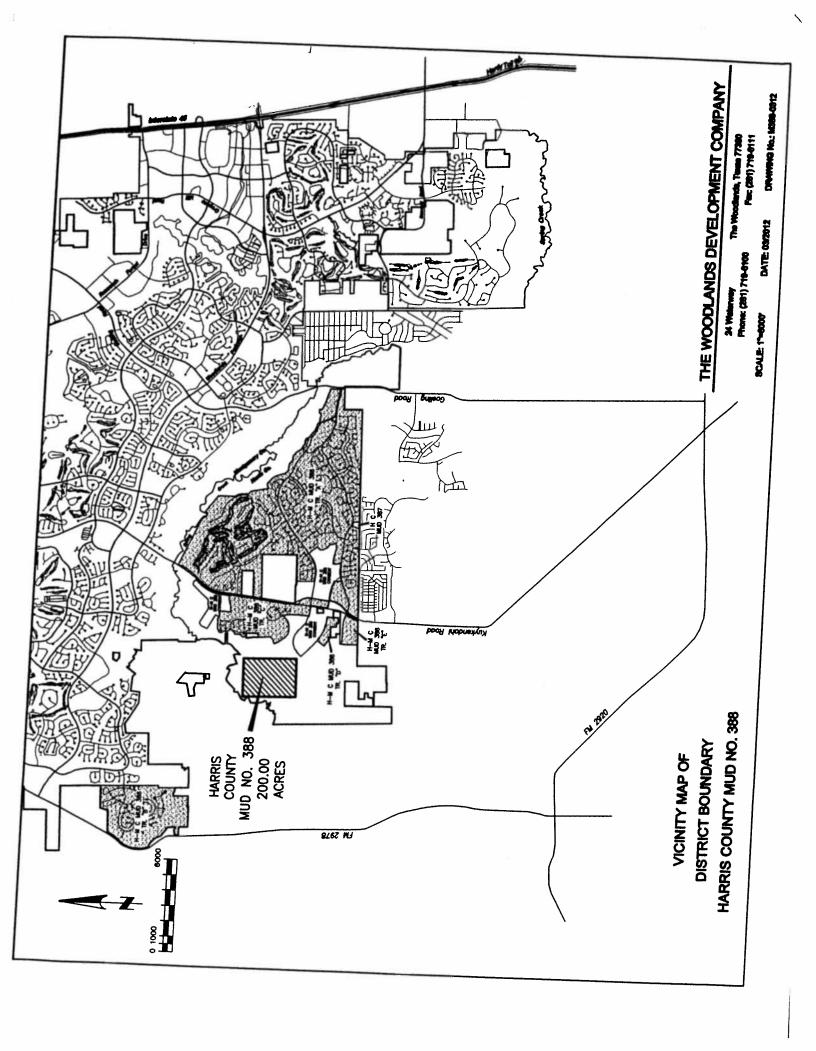

No: See Comments Below

**Existing Capacity:** 

Well(s): 3,000

GPM

Booster Pump(s): 1-500; 7-1,100

GPM

Tank(s): 1,500,000 gal

MG

Ultimate Capacity:

Well(s): 4,200

GPM

Booster Pump(s): <u>13-1,100</u>

**GPM** 

Tank(s): 2,800,000

MG

Size of Treatment Plant Site: 9.9 acres ultimate-3 site

square feet/acres.

Comments or Additional Information: North Harris County Regional Water Authority Aggregate

Permit Nos. 146608, 146609 and 146610.

Rev. 6/2011

2

# ADDENDUM TO WATER DISTRICT CONSENT APPLICATION FORM

Date:

December 11, 2012

District:

Harris County Municipal Utility District No. 388

Application: Consent to Creation

Water Treatment Plant Name: <u>Harris Co. MUD No. 387 Water Plant No. 2</u> Water Treatment Plant Address: <u>144 West Heritage Mill Circle, Tomball</u>



| SUBJECT: Petition for the City's consent to the addition of 3. and to Louetta Road Utility District (Key Map No. 331-A)                                                                                                                                                                                                                                                  | 1892 acres of                                                             | Page<br>1 of 1                                    | Agenda Item<br>#                                                                 |
|-----------------------------------------------------------------------------------------------------------------------------------------------------------------------------------------------------------------------------