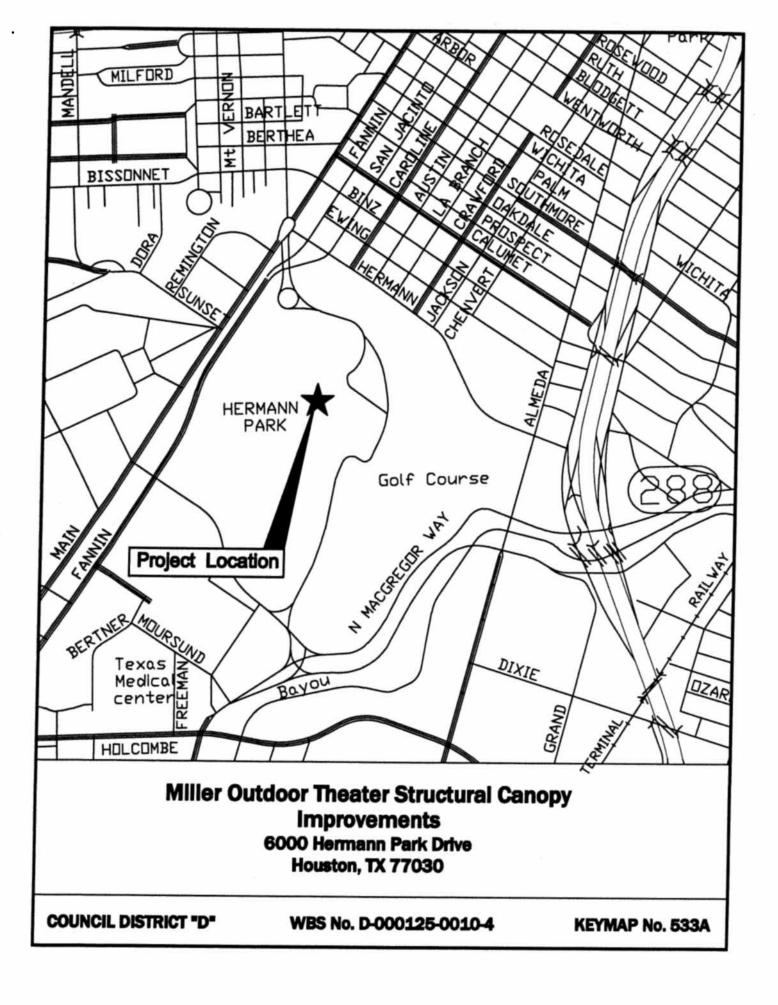

#### **RESOLUTIONS AND ORDINANCES - continued**

- 19. ORDINANCE approving and authorizing first amendment to contract between the City of Houston and **LION TOTALCARE**, **INC** (Approved by Ordinance 2008-301) for Cleaning, Decontamination and Repair Services for Fire Protective Ensembles for Various Departments
- 20. ORDINANCE approving and authorizing first amendment for Office Lease and Concession Management Rights to the contract between the City of Houston and **MEMORIAL PARK CONSERVANCY** (Approved by Ordinance No. 2008-0859) **DISTRICT C COHEN**
- 21. ORDINANCE approving and authorizing Professional Service Agreements between the City of Houston and the **BODE TECHNOLOGY GROUP**, **INC** and **SORENSON FORENSICS**, **LLC** for DNA Analysis; providing a maximum contract amount \$4,400,000.00 General and Grant Funds
- 22. ORDINANCE approving and authorizing a District Office Lease Agreement between the City of Houston, Texas, as Landlord, and the **HONORABLE SHEILA JACKSON LEE**, member of the U.S. House of Representatives, as Tenant, for lease space located at the Acres Homes Multi-Service Center at 6719 West Montgomery Road, Houston, Texas **DISTRICT B DAVIS**
- 23. ORDINANCE appropriating \$820,000.00 out of General Improvement Consolidated Construction Fund, \$737,000.00 out of Public Library Consolidated Construction Fund, \$1,000,000.00 out of Parks Consolidated Construction Fund, \$171,000.00 out of Solid Waste Consolidated Construction Fund, and \$360,000.00 out of Public Health Consolidated Construction Fund for the Job Order Contracting Program for FY2013; providing a maximum contract amount
- 24. ORDINANCE appropriating \$126,184.63 out of Water & Sewer System Consolidated Construction Fund as an additional appropriation for Environmental and Demolition Services Task Order Contracting Program for FY 2012 (Approved by Ordinance No. 2012-0341); providing funding for project management and asbestos and air monitoring services 5 Years **DISTRICT A BROWN**
- 25. ORDINANCE appropriating \$1,999,924.00 out of General Improvement Consolidated Construction Fund and awarding Design/Build Contract between the City of Houston and PIN OAK INTERESTS, LLC for Miller Outdoor Theater Structural Canopy Improvements; providing funding for contingencies relating to construction of facilities financed by the General Improvement Consolidated Construction Fund DISTRICT D ADAMS
- 26. ORDINANCE appropriating \$245,227.50 out of Parks Consolidated Construction Fund, awarding construction contract to **TRI-POINT CONSTRUCTION SERVICES INCORPORATED** for Townwood Park Ballfield Lighting & Parking Overlay; setting a deadline for the bidder's execution of the contract and delivery of all bonds, insurance and other required contract documents to the City; holding the bidder in default if it fails to meet the deadlines; providing funding for construction management, engineering and materials testing services, and contingencies relating to construction of facilities financed by the Parks Consolidated Construction Fund, and Texas Parks and Wildlife Department Fund \$202,872.00 Grant Fund **DISTRICT K GREEN**
- 27. ORDINANCE consenting to the creation of **HARRIS COUNTY MUNICIPAL UTILITY DISTRICT NO. 388**
- 28. ORDINANCE consenting to the addition of 3.1892 acres of land to **LOUETTA ROAD UTILITY DISTRICT**, for inclusion in its district
- 29. ORDINANCE consenting to the addition of 23.651 acres of land to **WEST HARRIS COUNTY MUNICIPAL UTILITY DISTRICT NO. 15**, for inclusion in its district
- 30. ORDINANCE consenting to the addition of 26.1572 acres of land to **WEST HARRIS COUNTY MUNICIPAL UTILITY DISTRICT NO. 15**, for inclusion in its district