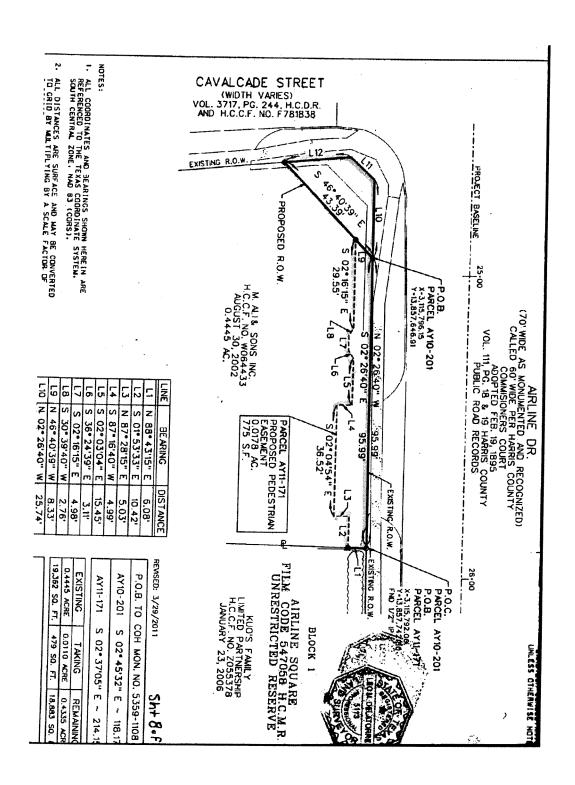

#### **RESOLUTIONS AND ORDINANCES - continued**

- 12. ORDINANCE finding and determining public convenience and necessity for the acquisition of real property interests for rights-of-way in connection with the public improvement project known as the Airline Drive Paving Project (from North Main to IH-610); amending City of Houston Ordinance No. 2011-5 relating thereto; authorizing the acquisition of Fee Simple Title Interest in or easement to two parcels of land required for the project and situated in the John Austin Survey, Abstract No. 1, in Harris County, Texas, said parcels of land being located along the east line of Airline Drive between North Main and IH-610 in Houston, Harris County, Texas by gift, dedication, purchase and use of eminent domain; and further authorizing payment of the costs of such purchases and/or eminent domain proceedings and associated costs for Appraisal Fees, Title Policies/Services, Recording Fees, Court Costs, and Expert Witness Fees in connection with the acquisition of Fee Simple Title Interest in or easements to two parcels of land required for the project **DISTRICT H GONZALEZ**
- 13. ORDINANCE finding and determining public convenience and necessity for the acquisition of real property interests in connection with the public improvement project known as the Clinton Drive Paving and Drainage Project from Hirsch to Harvey Wilson Road; authorizing the acquisition of Fee Simple Title Interest in or easement to 10 parcels of land required for the project and situated in the Harris and Wilson Survey, Abstract No. 32; in Harris County, Texas, said parcels of land being along the northerly and southerly lines of Clinton Drive from Hirsch to Harvey Wilson Road in Houston, Harris County, Texas, by gift, dedication, purchase and the use of eminent domain and further authorizing payment of the costs of such purchases and/or eminent domain proceedings and associated costs for relocation assistance, Appraisal Fees, Title Policies/Services, Recording Fees, Court Costs, and Expert Witness Fees in connection with the acquisition of Fee Simple Title Interest in or easement to the 10 parcels of land required for the project DISTRICTS B DAVIS and H GONZALEZ
- 14. ORDINANCE authorizing the Mayor to accept funding in the amount of \$1,340,348.70 by executing amendment of solicitation to an Other Transaction Agreement by and between the City and the **DEPARTMENT OF HOMELAND SECURITY TRANSPORTATION SECURITY ADMINISTRATION** for Surveillance Program Enhancements at William P. Hobby Airport (Approved by Ordinance No. 2010-723); approving and authorizing first amendment to that Other Transaction Agreement **DISTRICT I RODRIGUEZ**
- 15. ORDINANCE awarding contract to **CKS HYDRO SERVICES, INC** for Runway Rubber Removal Services for the Houston Airport System; providing a maximum contract amount 3 Years \$190,950.00 Enterprise Fund **DISTRICTS B DAVIS; E MARTIN and I RODRIGUEZ**
- 16. ORDINANCE amending Ordinance No. 2008-1230 (Passed on December 30, 2008) to increase the maximum contract amount for contract between the City of Houston and JOHN BEAN TECHNOLOGIES CORPORATION, JBT AEROTECH AIRPORT SERVICES for Baggage Handling and Aircraft Support Systems Maintenance and Hardstand Operations Services for the Houston Airport System \$3,679,017.00 Enterprise Fund DISTRICTS B DAVIS and E MARTIN
- 17. ORDINANCE amending Ordinance No. 2012-0619 (Passed on June 27, 2012) to increase the maximum contract amount for contract between the City of Houston and **MCLEMORE BUILDING MAINTENANCE**, **INC** for Janitorial Cleaning and associated services for Various Departments \$419,155.94 General Fund
- 18. ORDINANCE amending Ordinance No. 2012-0618 (Passed on June 27, 2012) to increase the maximum contract amount for contract between the City of Houston and MCLEMORE BUILDING MAINTENANCE, INC for Janitorial Cleaning and associated services for Houston Police Department \$286,542.64 General Fund