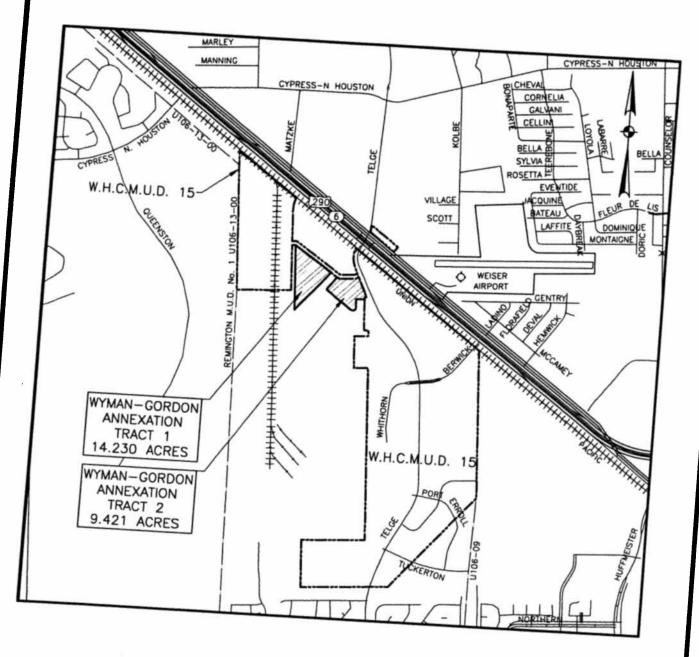

|
| Comments or Additional Information:                                                                                                                                                                                                 |
| The District is receiving water from the West Harris County Regional Water Authority                                                                                                                                                |

2

Water Plant Address:
Water Plant No 1 – 9502 Kirkton Drive, Houston, TX 77053
Water Plant No. 2 – 9130 Telge Road, Houston, TX 77053

Size of Water Plant Sites:
Water Plant No 1 - 2.2023 Acres (95,933sq.Ft)
Water Plant No. 2 - 0.48 Acres (20,909sq.Ft)



W.H.C.M.U.D. 15

ATTACHMENT 1
ANNEXATION MAP



12121 Wickchester Lane Suite 200 Houston, Texas 77079 (713) 461-9600

TEXAS FIRM REGISTRATION NO. F-487

DATE: DECEMBER, 2012 SCALE: N.T.S.

20 UPA 208

| TO: Mayor via City Secretary REQUEST FOR COUNC SUBJECT: Petition for the City's consent to the addition of 26.15 land to West Harris County Municipal Utility District No. 15 (Key MW) | 72 acres of Page             | Agenda Item                  |
|----------------------------------------------------------------------------------------------------------------------------------------------------------------------------------------|------------------------------|------------------------------|
| FROM (Department or other point of origin):