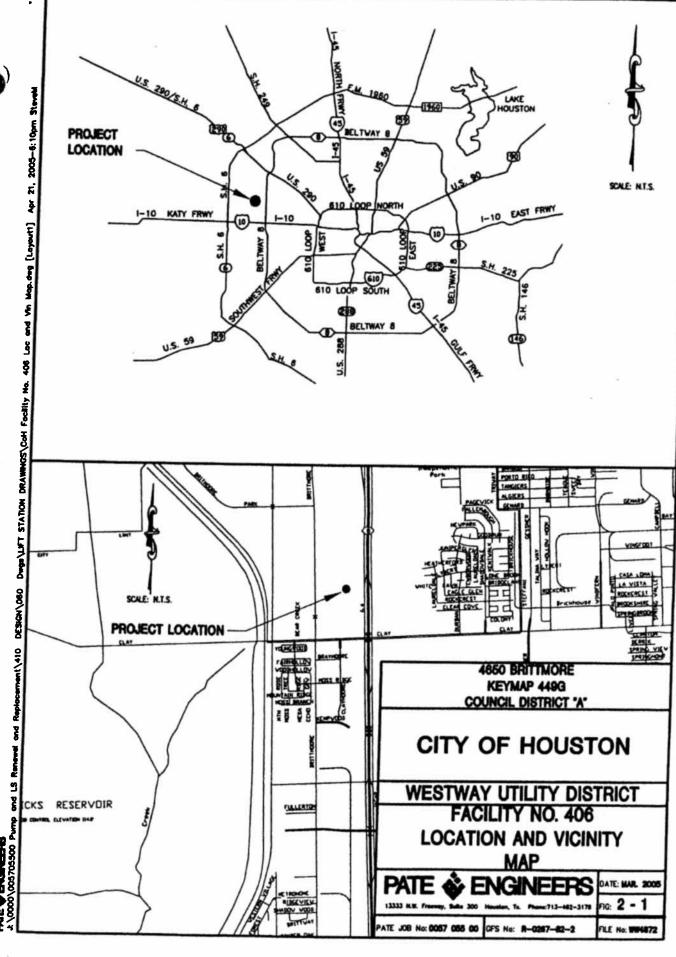

Daniel R. Menendez, P.E., Deputy Director Engineering and Construction Division

TO: Mayor via City Secretary REQUEST FOR COUNCIL ACTION SUBJECT: Accept Work for Pump and Lift Station Replacement for the Page Agenda Item Westway Utility District Lift Station; WBS No. R-000267-0082-4. 1 of 1 FROM (Department or other point of origin): **Origination Date** Agenda Date Department of Public Works and Engineering 2/14/13 FEB 2 0 2013 DIRECTOR'S SIGNATURE: Council District affected: MA (A) Daniel W. Krueger, P.E. Director For additional information contact: Date and identification of prior authorizing Council action: Daniel R. Menendez, P.E. Ord. # 2011-0818 dated: 09/21/2011 Deputy Director Phone: (832) 395-2201 RECOMMENDATION: (Summary) Pass a motion to approve the final Contract Amount of \$727,490.51 or 8.34% under the original Contract Amount, accept the Work, and authorize final payment. Amount and Source of Funding: No additional funding required. Total (original) appropriation of \$918,900.00 from Water and Sewer System Consolidated Construction Fund No. 8500. PROJECT NOTICE/JUSTIFICATION: This project was part of the City's ongoing program to upgrade its wastewater facilities. **DESCRIPTION/SCOPE**: This project consisted of the replacement of the existing lift station with a new submersible lift station. Pate Engineers, Inc. designed the project with 270 calendar days allowed for construction. The project was awarded to Peltier Brothers Construction, Ltd., with an original Contract Amount of \$793,653.90. **LOCATION:** The project area is located at 4650 Brittmore Drive. The project is located in Key Map Grid 449G. CONTRACT COMPLETION AND COST: The Contractor, Peltier Brothers Construction, Ltd., has completed the work under the subject Contract. The project was completed with an additional 31 days approved by the Change Order No. 1. The final cost of the project, including overrun and underrun of estimated bid quantities is \$727,490.51, a decrease of \$66,163.99 or 8.34% under the original Contract Amount. The decreased cost is a result of an underrun in various Base Unit Price Items, Lift Station Electrical Items, Extra Unit Price Items, and Cash Allowance, which were not necessary to complete the project. M/SBE PARTICIPATION: The Contract was not a goal-oriented per Art. V, Chapter 15. H:\E&C Construction\Facilities\Projects\R-000267-0082-4 Westway\21.0 Close-Out Documentation\RCA\RCA - Closeout.doc