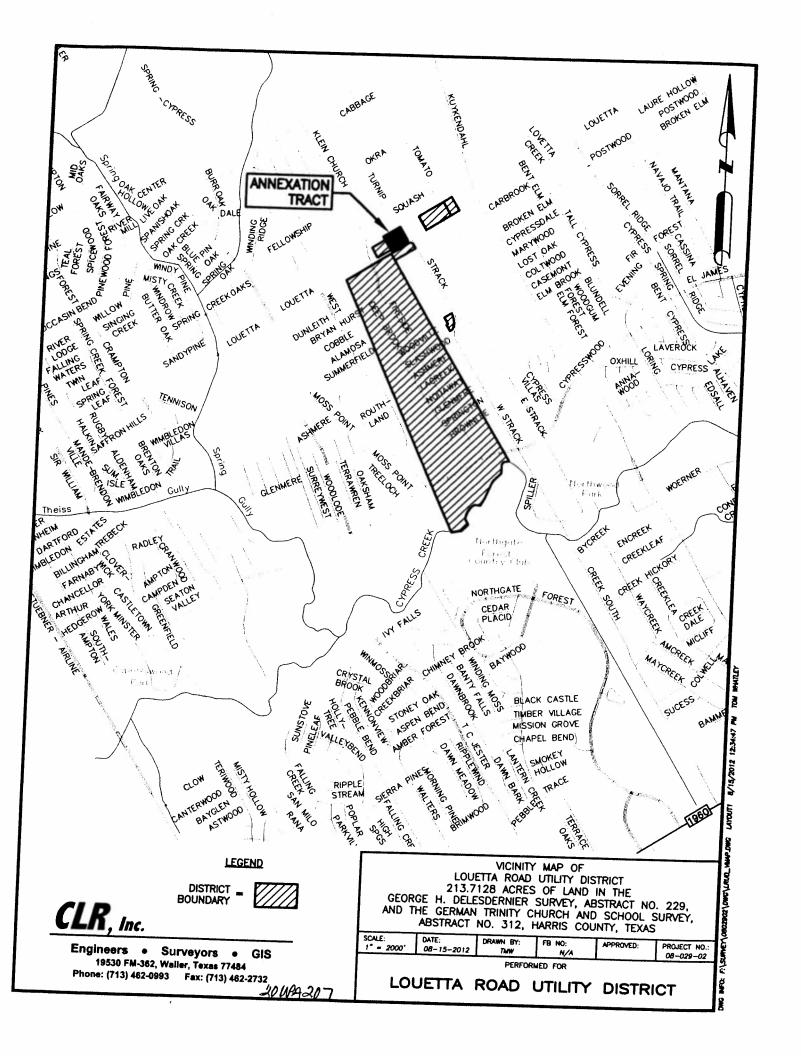

| uare feet/acres. |
| Comments or Additional Information: For Region    |                                                                                                         | dare reevacies.  |
|                                                   |                                                                                                         |                  |
|                                                   |                                                                                                         |                  |
| Rev. 6/2011                                       | x 4                                                                                                     |                  |



| TO: Mayor via City Secretary REQUEST FOR COUNTY SUBJECT: Petition for the City's consent to the addition of two                | o (2) tracts of                                              | Page                     | Agenda Item                 |
|--------------------------------------------------------------------------------------------------------------------------------|--------------------------------------------------------------|--------------------------|-----------------------------|
| land totaling 23.651 acres to West Harris County Municipal Utilit<br>15 (Key Map No. 368-W)                                    | y District No.                                               | 1 of 1                   | 39                          |
| FROM (Department or other point of origin):