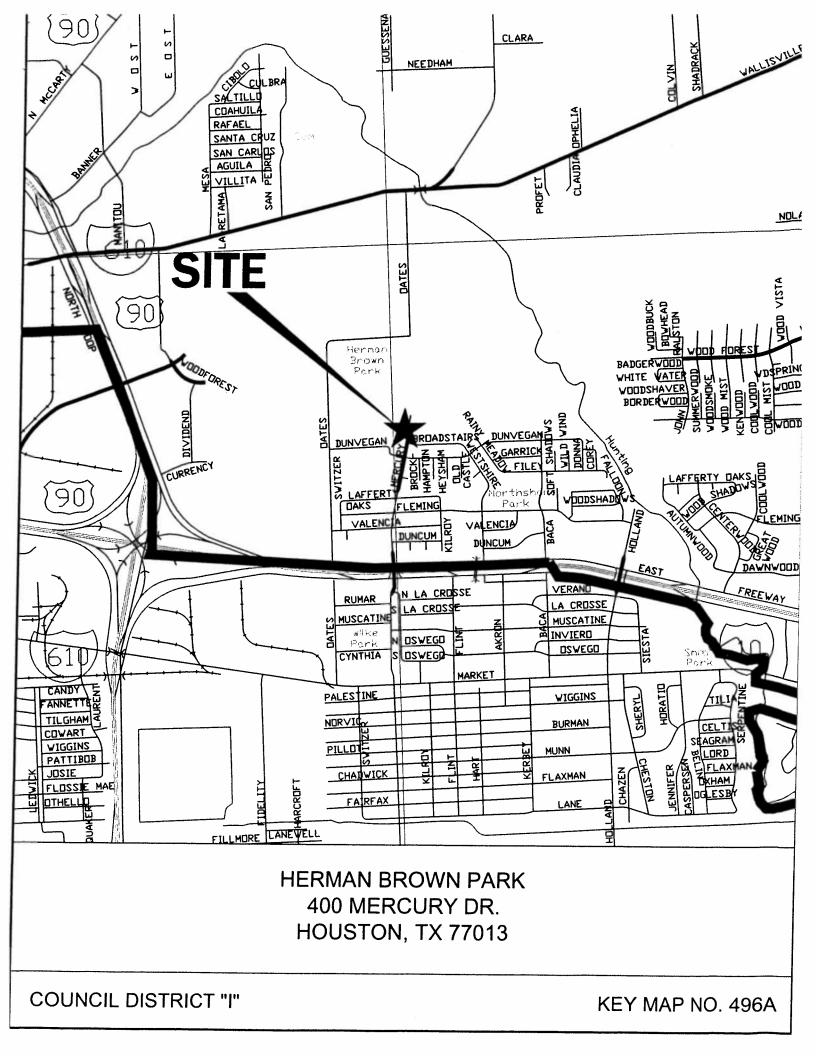

THE REPORT OF THE PARTY OF THE

| TO: Mayor via City Secretary REQUEST FOR COUNCIL                                                                                                                                                                                                                                                                                                                                                   | ACTION                                                           |                           | General Control of the Control of th |  |
|----------------------------------------------------------------------------------------------------------------------------------------------------------------------------------------------------------------------------------------------------------------------------------------------------------------------------------------------------------------------------------------------------|------------------------------------------------------------------|---------------------------|--------------------------------------------------------------------------------------------------------------------------------------------------------------------------------------------------------------------------------------------------------------------------------------------------------------------------------------------------------------------------------------------------------------------------------------------------------------------------------------------------------------------------------------------------------------------------------------------------------------------------------------------------------------------------------------------------------------------------------------------------------------------------------------------------------------------------------------------------------------------------------------------------------------------------------------------------------------------------------------------------------------------------------------------------------------------------------------------------------------------------------------------------------------------------------------------------------------------------------------------------------------------------------------------------------------------------------------------------------------------------------------------------------------------------------------------------------------------------------------------------------------------------------------------------------------------------------------------------------------------------------------------------------------------------------------------------------------------------------------------------------------------------------------------------------------------------------------------------------------------------------------------------------------------------------------------------------------------------------------------------------------------------------------------------------------------------------------------------------------------------------|--|
| SUBJECT: Accept Work Millis Development and Construction, Inc. Herman Brown Park WBS No. F-000660-0001-4                                                                                                                                                                                                                                                                                           |                                                                  | Page<br>1 of 2            | Agenda<br>Item                                                                                                                                                                                                                                                                                                                                                                                                                                                                                                                                                                                                                                                                                                                                                                                                                                                                                                                                                                                                                                                                                                                                                                                                                                                                                                                                                                                                                                                                                                                                                                                                                                                                                                                                                                                                                                                                                                                                                                                                                                                                                                                 |  |
| FROM (Department or other point of origin):  General Services Department                                                                                                                                                                                                                                                                                                                           | Origination Date                                                 | Agenda                    | Date<br>B <b>2 0</b> 201 <b>3</b>                                                                                                                                                                                                                                                                                                                                                                                                                                                                                                                                                                                                                                                                                                                                                                                                                                                                                                                                                                                                                                                                                                                                                                                                                                                                                                                                                                                                                                                                                                                                                                                                                                                                                                                                                                                                                                                                                                                                                                                                                                                                                              |  |
| DIRECTOR'S SIGNATURE: Scott Minnix Scott Minnix 16/13                                                                                                                                                                                                                                                                                                                                              | Council District at                                              |                           | D 20 19.0                                                                                                                                                                                                                                                                                                                                                                                                                                                                                                                                                                                                                                                                                                                                                                                                                                                                                                                                                                                                                                                                                                                                                                                                                                                                                                                                                                                                                                                                                                                                                                                                                                                                                                                                                                                                                                                                                                                                                                                                                                                                                                                      |  |
| For additional information contact:  Jacquelyn L. Nisby  Phone: 832-393-8023                                                                                                                                                                                                                                                                                                                       | Date and identific<br>Council action:<br>Ordinance No. 201       | •                         | •                                                                                                                                                                                                                                                                                                                                                                                                                                                                                                                                                                                                                                                                                                                                                                                                                                                                                                                                                                                                                                                                                                                                                                                                                                                                                                                                                                                                                                                                                                                                                                                                                                                                                                                                                                                                                                                                                                                                                                                                                                                                                                                              |  |
| RECOMMENDATION: The General Services Department recommends approval of final contract amount of \$1,768,280.00 and acceptance of work on contract with Millis Development and Construction, Inc. for Herman Brown Park – 5.00% over the original contract amount and within the 5% contingency.                                                                                                    |                                                                  |                           |                                                                                                                                                                                                                                                                                                                                                                                                                                                                                                                                                                                                                                                                                                                                                                                                                                                                                                                                                                                                                                                                                                                                                                                                                                                                                                                                                                                                                                                                                                                                                                                                                                                                                                                                                                                                                                                                                                                                                                                                                                                                                                                                |  |
| Previous Funding: \$ 1,000,000.00 State – Grant Funded (5010) – Texas Parks at \$ 200,000.00 Woodlands Regional Participation Fund (2425 \$ 155,000.00 Parks Special Fund (4012) \$ 530,000.00 Parks Consolidated Construction Fund (4502) \$ 1,885,000.00 Total Appropriation                                                                                                                     | nd Wildlife Departme                                             |                           | ince Budget:                                                                                                                                                                                                                                                                                                                                                                                                                                                                                                                                                                                                                                                                                                                                                                                                                                                                                                                                                                                                                                                                                                                                                                                                                                                                                                                                                                                                                                                                                                                                                                                                                                                                                                                                                                                                                                                                                                                                                                                                                                                                                                                   |  |
| <b>SPECIFIC EXPLANATION:</b> The General Services Department recommends that City Council approve the final contract amount of \$1,768,280.00 or 5.00% over the original contract amount, accept the work and authorize final payment to Millis Development and Construction, Inc. for construction services in connection with Herman Brown Park for the Houston Parks and Recreation Department. |                                                                  |                           |                                                                                                                                                                                                                                                                                                                                                                                                                                                                                                                                                                                                                                                                                                                                                                                                                                                                                                                                                                                                                                                                                                                                                                                                                                                                                                                                                                                                                                                                                                                                                                                                                                                                                                                                                                                                                                                                                                                                                                                                                                                                                                                                |  |
| PROJECT LOCATION: 400 Mercury Drive (496A)                                                                                                                                                                                                                                                                                                                                                         |                                                                  |                           |                                                                                                                                                                                                                                                                                                                                                                                                                                                                                                                                                                                                                                                                                                                                                                                                                                                                                                                                                                                                                                                                                                                                                                                                                                                                                                                                                                                                                                                                                                                                                                                                                                                                                                                                                                                                                                                                                                                                                                                                                                                                                                                                |  |
| PROJECT DESCRIPTION: The scope of work consisted of sit upgraded site utilities, earthwork/realignment of soccer fields, of US Highway 90 and replacement of asphalt roads with concrete associated culverts and rails; 3/4 mile concrete trails, water spray and irrigation, site restoration, pavilion restoration and site furnish                                                              | letention swales, ne<br>roads; added 150 c<br>ground, driveway a | w concrete<br>oncrete par | entry drive from king spaces with                                                                                                                                                                                                                                                                                                                                                                                                                                                                                                                                                                                                                                                                                                                                                                                                                                                                                                                                                                                                                                                                                                                                                                                                                                                                                                                                                                                                                                                                                                                                                                                                                                                                                                                                                                                                                                                                                                                                                                                                                                                                                              |  |
| James Patterson Associates, Inc. dba White Oak Studio was the for the project.                                                                                                                                                                                                                                                                                                                     | ne design consultan                                              | t and const               | ruction manager                                                                                                                                                                                                                                                                                                                                                                                                                                                                                                                                                                                                                                                                                                                                                                                                                                                                                                                                                                                                                                                                                                                                                                                                                                                                                                                                                                                                                                                                                                                                                                                                                                                                                                                                                                                                                                                                                                                                                                                                                                                                                                                |  |

CONTRACT COMPLETION AND COST: The contractor completed the project within 427 days: the original contract time of 240 days plus 187 days approved by Change Orders. The final cost of the project, including Change Orders is \$1,768,280.00, an increase of \$84,203.00 over the original contract amount.