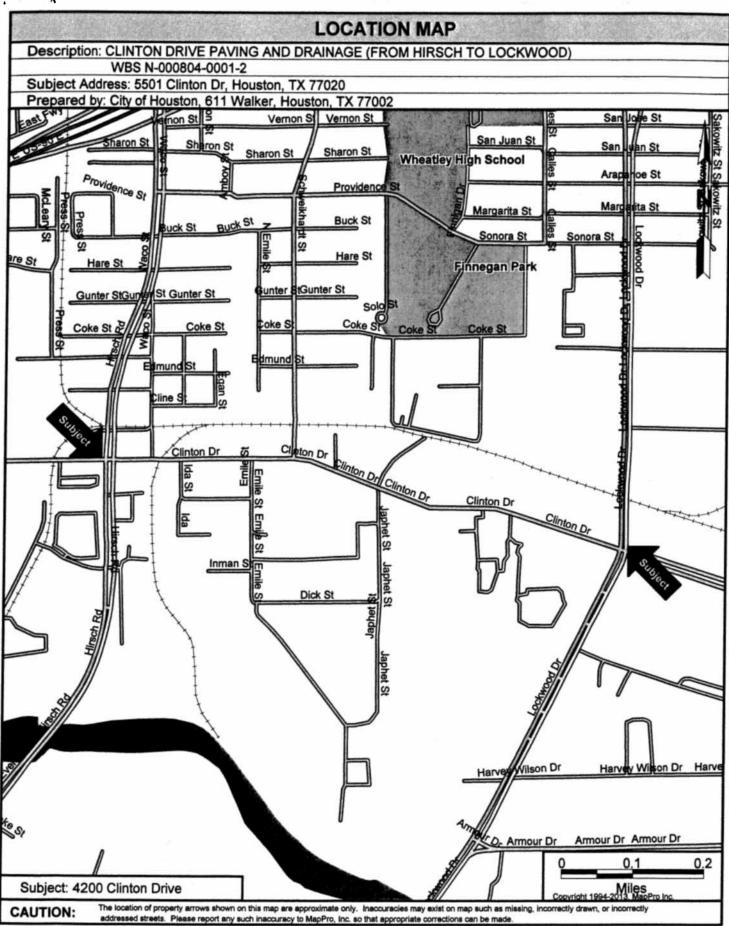

#### **RESOLUTIONS AND ORDINANCES - continued**

- 12. ORDINANCE finding and determining public convenience and necessity for the acquisition of real property interests for rights-of-way in connection with the public improvement project known as the Airline Drive Paving Project (from North Main to IH-610); amending City of Houston Ordinance No. 2011-5 relating thereto; authorizing the acquisition of Fee Simple Title Interest in or easement to two parcels of land required for the project and situated in the John Austin Survey, Abstract No. 1, in Harris County, Texas, said parcels of land being located along the east line of Airline Drive between North Main and IH-610 in Houston, Harris County, Texas by gift, dedication, purchase and use of eminent domain; and further authorizing payment of the costs of such purchases and/or eminent domain proceedings and associated costs for Appraisal Fees, Title Policies/Services, Recording Fees, Court Costs, and Expert Witness Fees in connection with the acquisition of Fee Simple Title Interest in or easements to two parcels of land required for the project **DISTRICT H GONZALEZ**
- 13. ORDINANCE finding and determining public convenience and necessity for the acquisition of real property interests in connection with the public improvement project known as the Clinton Drive Paving and Drainage Project from Hirsch to Harvey Wilson Road; authorizing the acquisition of Fee Simple Title Interest in or easement to 10 parcels of land required for the project and situated in the Harris and Wilson Survey, Abstract No. 32; in Harris County, Texas, said parcels of land being along the northerly and southerly lines of Clinton Drive from Hirsch to Harvey Wilson Road in Houston, Harris County, Texas, by gift, dedication, purchase and the use of eminent domain and further authorizing payment of the costs of such purchases and/or eminent domain proceedings and associated costs for relocation assistance, Appraisal Fees, Title Policies/Services, Recording Fees, Court Costs, and Expert Witness Fees in connection with the acquisition of Fee Simple Title Interest in or easement to the 10 parcels of land required for the project DISTRICTS B DAVIS and H GONZALEZ
- 14. ORDINANCE authorizing the Mayor to accept funding in the amount of \$1,340,348.70 by executing amendment of solicitation to an Other Transaction Agreement by and between the City and the **DEPARTMENT OF HOMELAND SECURITY TRANSPORTATION SECURITY ADMINISTRATION** for Surveillance Program Enhancements at William P. Hobby Airport (Approved by Ordinance No. 2010-723); approving and authorizing first amendment to that Other Transaction Agreement **DISTRICT I RODRIGUEZ**
- 15. ORDINANCE awarding contract to **CKS HYDRO SERVICES, INC** for Runway Rubber Removal Services for the Houston Airport System; providing a maximum contract amount 3 Years \$190,950.00 Enterprise Fund **DISTRICTS B DAVIS; E MARTIN and I RODRIGUEZ**
- 16. ORDINANCE amending Ordinance No. 2008-1230 (Passed on December 30, 2008) to increase the maximum contract amount for contract between the City of Houston and JOHN BEAN TECHNOLOGIES CORPORATION, JBT AEROTECH AIRPORT SERVICES for Baggage Handling and Aircraft Support Systems Maintenance and Hardstand Operations Services for the Houston Airport System \$3,679,017.00 Enterprise Fund DISTRICTS B DAVIS and E MARTIN
- 17. ORDINANCE amending Ordinance No. 2012-0619 (Passed on June 27, 2012) to increase the maximum contract amount for contract between the City of Houston and **MCLEMORE BUILDING MAINTENANCE**, **INC** for Janitorial Cleaning and associated services for Various Departments \$419,155.94 General Fund
- 18. ORDINANCE amending Ordinance No. 2012-0618 (Passed on June 27, 2012) to increase the maximum contract amount for contract between the City of Houston and MCLEMORE BUILDING MAINTENANCE, INC for Janitorial Cleaning and associated services for Houston Police Department \$286,542.64 General Fund