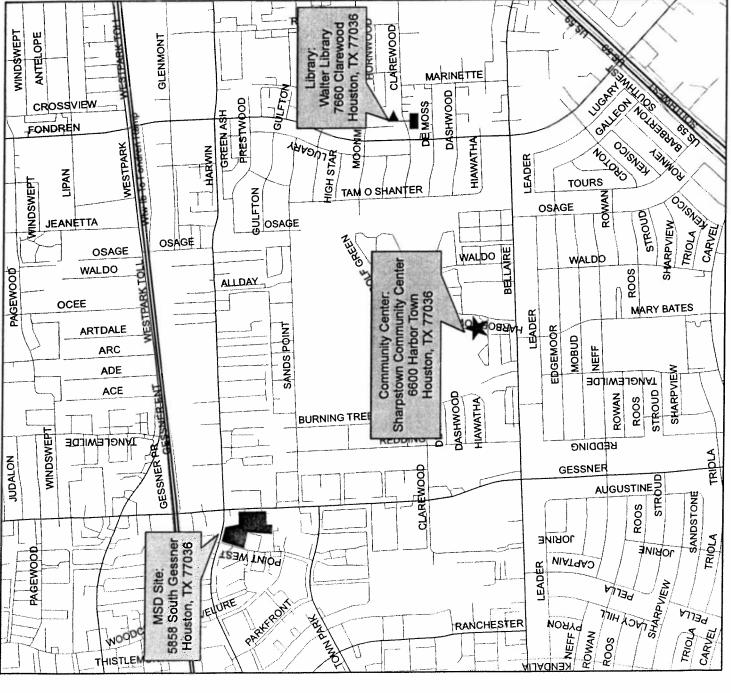

## MATTERS HELD – continued

- 34. ORDINANCE appropriating \$202,500.00 out of Street & Traffic Control and Storm Drainage DDSRF and \$17,500.00 out of Water & Sewer System Consolidated Construction Fund as an additional appropriation to the Professional Engineering Services Contract between the City of Houston and HALFF ASSOCIATES, INC for Pleasantville and Glendale Area Drainage and Paving (Sub-Project 1) (Approved by Ordinance No. 2011-0596); providing funding for CIP Cost Recovery relating to construction of facilities financed by the Street & Traffic Control and Storm Drainage DDSRF DISTRICT B DAVIS TAGGED BY COUNCIL MEMBER DAVIS