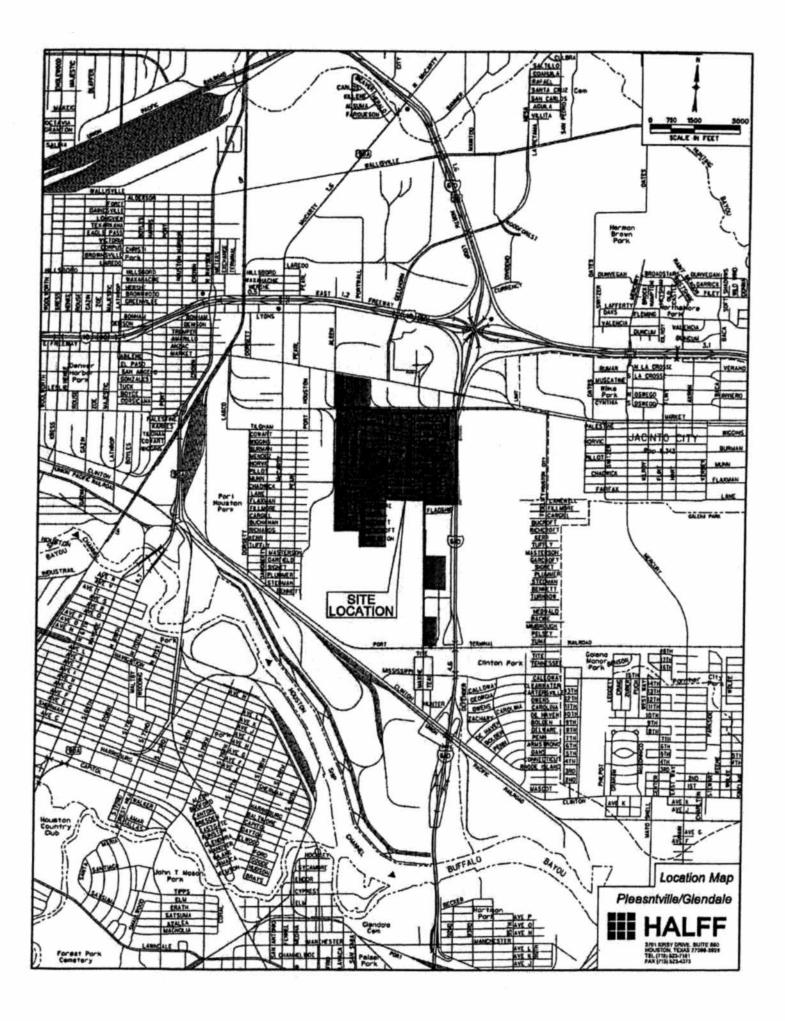

## MATTERS HELD – continued

- 34. ORDINANCE appropriating \$202,500.00 out of Street & Traffic Control and Storm Drainage DDSRF and \$17,500.00 out of Water & Sewer System Consolidated Construction Fund as an additional appropriation to the Professional Engineering Services Contract between the City of Houston and HALFF ASSOCIATES, INC for Pleasantville and Glendale Area Drainage and Paving (Sub-Project 1) (Approved by Ordinance No. 2011-0596); providing funding for CIP Cost Recovery relating to construction of facilities financed by the Street & Traffic Control and Storm Drainage DDSRF DISTRICT B DAVIS TAGGED BY COUNCIL MEMBER DAVIS