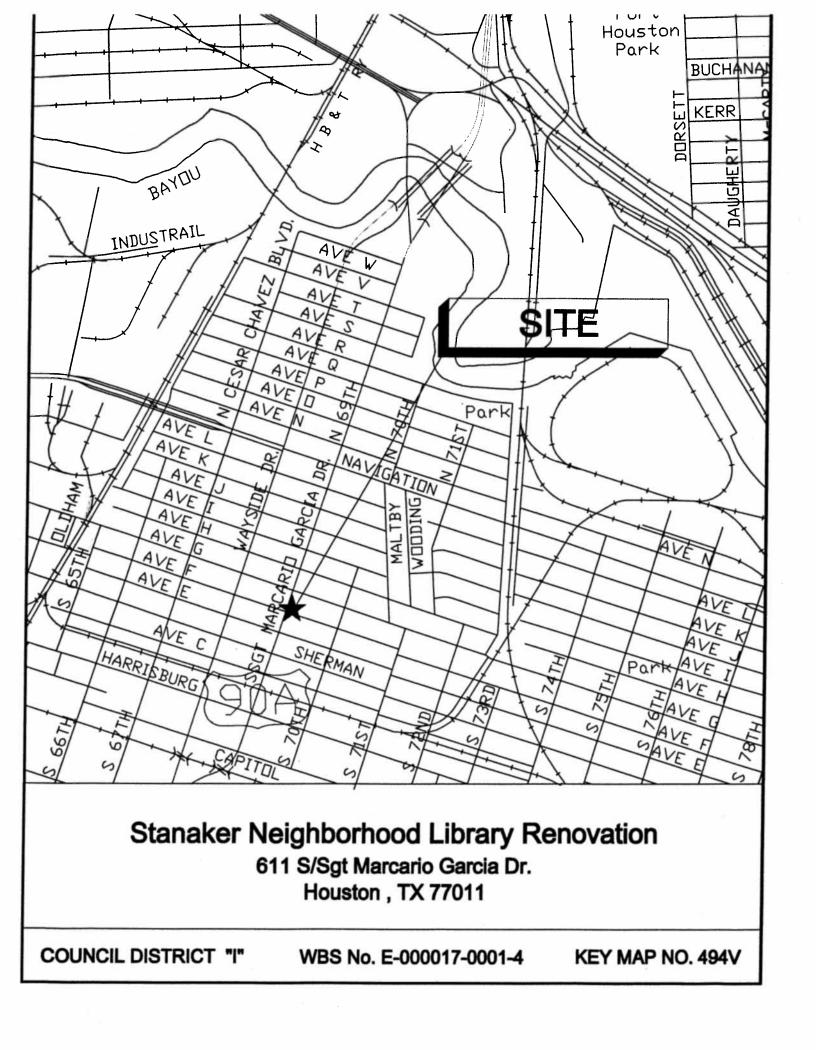

# **ACCEPT WORK** - NUMBER 8

8. RECOMMENDATION from Director General Services Department for approval of final contract amount of \$2,470,248.00 and acceptance of work on contract with **THE GONZALEZ GROUP, LP** for the Stanaker Neighborhood Library Renovation - 1.60% over the original contract amount and under the 10% contingency - **DISTRICT I - RODRIGUEZ** 

Mayor via City Secretary REQUEST FOR COUNCIL ACTION TO: **SUBJECT:** Accept Work Page Agenda The Gonzalez Group, LP 1 of 2 ltem Stanaker Neighborhood Library Renovation WBS No. E-000017-0001-4 FROM (Department or other point of origin): Agenda Date **Origination Date** General Services Department MAR **06** 2013 Council District(s) affected: **DIRECTOR'S SIGNATURE:**, 2/25/13 Scott Minnix cott Mm Date and identification of prior authorizing For additional information contact: Council action: Phone: 832,393,8023 Jacquelyn L. Nisby Ordinance No. 2011-682 August 10, 2011 RECOMMENDATION: The General Services Department recommends approval of final contract amount of \$2,470,248.00 and acceptance of work on contract with The Gonzalez Group, LP for the Stanaker Neighborhood Library Renovation - 1.60% over the original contract amount and under the 10% contingency. Amount and Source of Funding: No Additional Funding Required Finance Budget: **Previous Funding:** Public Library Consolidated Construction Fund (4507) \$2,070,000.00 Federal Government—Grant Funded (5000) CDBG \$ 668,000.00 **Total Funding** \$2,738,000.00 SPECIFIC EXPLANATION: The General Services Department recommends that City Council approve the final contract amount of \$2,470,248.00 or 1.60% over the original contract amount, accept the work and authorize final payment to The Gonzalez Group, LP for construction services in connection with the Stanaker Neighborhood Library Renovation for the Houston Public library. PROJECT LOCATION: 611 S/Sgt. Macario Garcia Drive (494V) PROJECT DESCRIPTION: This project renovated the existing 9,265 square foot library building that was opened in 1986 and was in need of upgrades for compliance with life safety codes and Texas Accessibility Standards. The project restored the facility to acceptable standards, and provided technology improvements. The improvements included new exterior cladding, roof repair, re-orientation of the entrance, replacement of worn interior finishes and furnishings, new interior and exterior signage, upgrade of restrooms, parking lot adjustments and upgrades to the HVAC system. CONTRACT COMPLETION AND COST: The contractor completed the project within 334 days: the original contract time of 330 days, plus 4 days approved by Change Orders. The final cost of the project including Change Orders is \$2,470,248.00, an increase of \$38,926.00 over the original contract amount. English+Associates was the project design consultant. **CUIC ID # 25CONS218** REQUIRED AUTHORIZATION Housing and Community **General Services Department: Houston Public Library: Development Department:** 