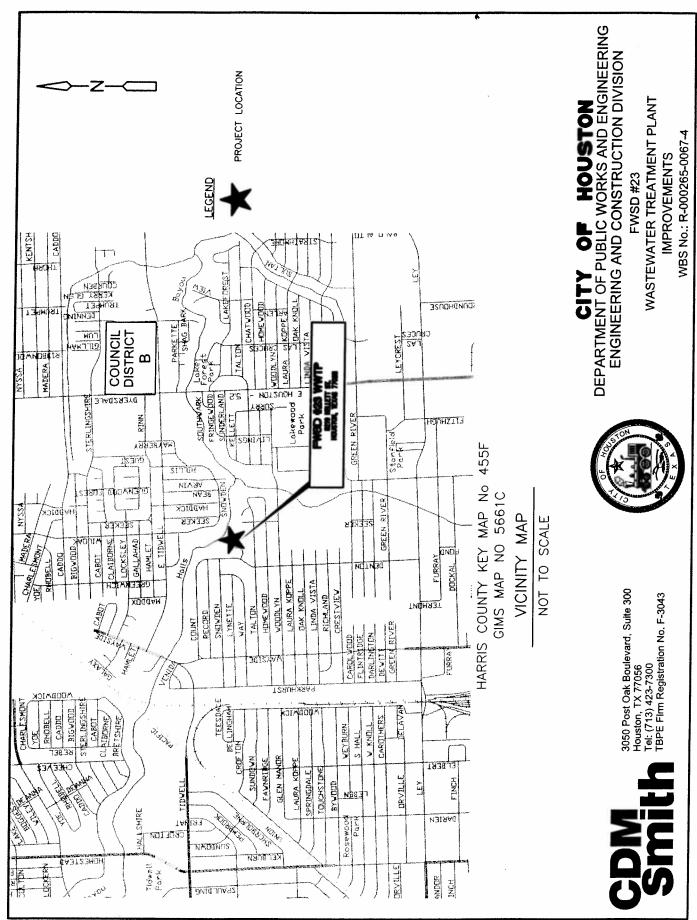

- 37. ORDINANCE appropriating \$10,189,100.00 out of Water & Sewer System Consolidated Construction Fund, awarding contract to **CSA CONSTRUCTION**, **INC** for FWSD No. 23 Wastewater Treatment Plant Improvements; setting a deadline for the bidder's execution of the contract and delivery of all bonds, insurance, and other required contract documents to the City; holding the bidder in default if it fails to meet the deadlines; providing funding for engineering testing, CIP Cost Recovery, and contingencies relating to construction of facilities financed by the Water & Sewer System Consolidated Construction Fund **DISTRICT B DAVIS**
- 38. ORDINANCE appropriating \$4,804,500.00 out of Water & Sewer System Consolidated Construction Fund and \$5,400,000.00 out of Water & Sewer Contributed Capitol Fund, awarding contract to **HUFF & MITCHELL, INC** for Sims Bayou Widening Wastewater Utility Relocations; setting a deadline for the bidder's execution of the contract and delivery of all bond, insurance, and other required contract documents to the City; holding the bidder in default if it fails to meet the deadlines; providing funding for engineering testing, CIP Cost Recovery, construction management, and contingencies relating to construction of facilities financed by the Water & Sewer System Consolidated Construction Fund and Water & Sewer Contributed Capitol Fund **DISTRICT K GREEN**
- 39. ORDINANCE appropriating \$4,460,510.00 out of Water & Sewer System Consolidated Construction Fund, awarding contract to **PM CONSTRUCTION & REHAB, LLC** for Sanitary Sewer Rehabilitation by Sliplining and Pipe Bursting Methods; setting a deadline for the bidder's execution of the contract and delivery of all bond, insurance, and other required contract documents to the City; holding the bidder in default if it fails to meet the deadlines; providing funding for engineering and testing, and contingencies relating to construction of facilities financed by the Water & Sewer System Consolidated Construction Fund (4257-133)
- 40. ORDINANCE appropriating \$1,670,144.00 out of Water & Sewer System Consolidated Construction Fund, awarding contract to GRAVA, LLC for Fire Hydrant Replacement Project; setting a deadline for the bidder's execution of the contract and delivery of all bond, insurance, and other required contract documents to the City; holding the bidder in default if it fails to meet the deadlines; providing funding for engineering and testing, and contingencies relating to construction of facilities financed by the Water & Sewer System Consolidated Construction Fund
- 41. ORDINANCE No. 2013-0234, passed first reading March 20, 2013
  ORDINANCE granting to **FCC ENVIRONMENTAL**, **LLC**, **A Delaware Limited Liability Company**, the right, privilege and franchise to collect, haul and transport solid waste and industrial waste from commercial properties located within the City of Houston, Texas, pursuant to Chapter 39, Code of Ordinances, Houston, Texas; providing for related terms and conditions **SECOND READING**
- 42. ORDINANCE No. 2013-0235, passed first reading March 20, 2013
  ORDINANCE granting to **SPECIALIZED WASTE SYSTEMS, INC**, **A Texas Corporation**, the right, privilege and franchise to collect, haul and transport solid waste and industrial waste from commercial properties located within the City of Houston, Texas, pursuant to Chapter 39, Code of Ordinances, Houston, Texas; providing for related terms and conditions **SECOND READING**
- 43. ORDINANCE No. 2013-0236, passed first reading March 20, 2013
  ORDINANCE granting to **AAA FLEXIBLE PIPE CLEANING CO., INC, A Texas Corporation**, the right, privilege and franchise to collect, haul and transport solid waste and industrial waste from commercial properties located within the City of Houston, Texas, pursuant to Chapter 39, Code of Ordinances, Houston, Texas; providing for related terms and conditions **SECOND READING**