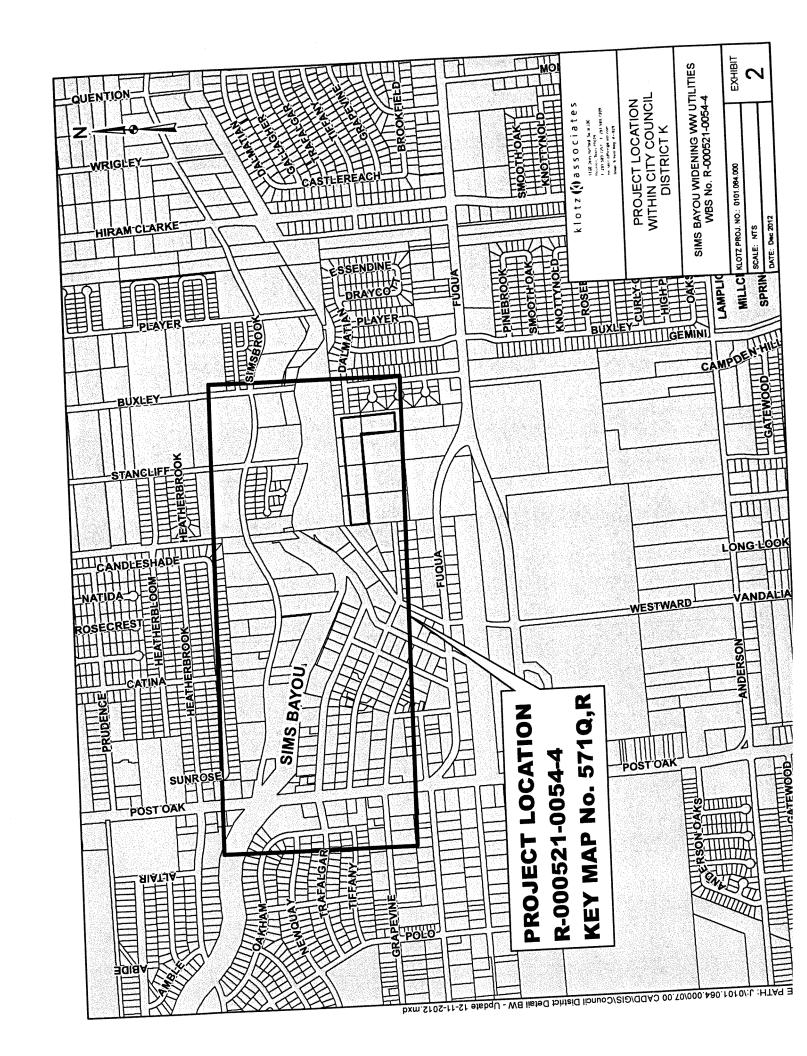

- 37. ORDINANCE appropriating \$10,189,100.00 out of Water & Sewer System Consolidated Construction Fund, awarding contract to **CSA CONSTRUCTION**, **INC** for FWSD No. 23 Wastewater Treatment Plant Improvements; setting a deadline for the bidder's execution of the contract and delivery of all bonds, insurance, and other required contract documents to the City; holding the bidder in default if it fails to meet the deadlines; providing funding for engineering testing, CIP Cost Recovery, and contingencies relating to construction of facilities financed by the Water & Sewer System Consolidated Construction Fund **DISTRICT B DAVIS**
- 38. ORDINANCE appropriating \$4,804,500.00 out of Water & Sewer System Consolidated Construction Fund and \$5,400,000.00 out of Water & Sewer Contributed Capitol Fund, awarding contract to **HUFF & MITCHELL, INC** for Sims Bayou Widening Wastewater Utility Relocations; setting a deadline for the bidder's execution of the contract and delivery of all bond, insurance, and other required contract documents to the City; holding the bidder in default if it fails to meet the deadlines; providing funding for engineering testing, CIP Cost Recovery, construction management, and contingencies relating to construction of facilities financed by the Water & Sewer System Consolidated Construction Fund and Water & Sewer Contributed Capitol Fund **DISTRICT K GREEN**
- 39. ORDINANCE appropriating \$4,460,510.00 out of Water & Sewer System Consolidated Construction Fund, awarding contract to **PM CONSTRUCTION & REHAB, LLC** for Sanitary Sewer Rehabilitation by Sliplining and Pipe Bursting Methods; setting a deadline for the bidder's execution of the contract and delivery of all bond, insurance, and other required contract documents to the City; holding the bidder in default if it fails to meet the deadlines; providing funding for engineering and testing, and contingencies relating to construction of facilities financed by the Water & Sewer System Consolidated Construction Fund (4257-133)
- 40. ORDINANCE appropriating \$1,670,144.00 out of Water & Sewer System Consolidated Construction Fund, awarding contract to GRAVA, LLC for Fire Hydrant Replacement Project; setting a deadline for the bidder's execution of the contract and delivery of all bond, insurance, and other required contract documents to the City; holding the bidder in default if it fails to meet the deadlines; providing funding for engineering and testing, and contingencies relating to construction of facilities financed by the Water & Sewer System Consolidated Construction Fund
- 41. ORDINANCE No. 2013-0234, passed first reading March 20, 2013
  ORDINANCE granting to **FCC ENVIRONMENTAL**, **LLC**, **A Delaware Limited Liability Company**, the right, privilege and franchise to collect, haul and transport solid waste and industrial waste from commercial properties located within the City of Houston, Texas, pursuant to Chapter 39, Code of Ordinances, Houston, Texas; providing for related terms and conditions **SECOND READING**
- 42. ORDINANCE No. 2013-0235, passed first reading March 20, 2013
  ORDINANCE granting to **SPECIALIZED WASTE SYSTEMS, INC**, **A Texas Corporation**, the right, privilege and franchise to collect, haul and transport solid waste and industrial waste from commercial properties located within the City of Houston, Texas, pursuant to Chapter 39, Code of Ordinances, Houston, Texas; providing for related terms and conditions **SECOND READING**
- 43. ORDINANCE No. 2013-0236, passed first reading March 20, 2013
  ORDINANCE granting to **AAA FLEXIBLE PIPE CLEANING CO., INC, A Texas Corporation**, the right, privilege and franchise to collect, haul and transport solid waste and industrial waste from commercial properties located within the City of Houston, Texas, pursuant to Chapter 39, Code of Ordinances, Houston, Texas; providing for related terms and conditions **SECOND READING**