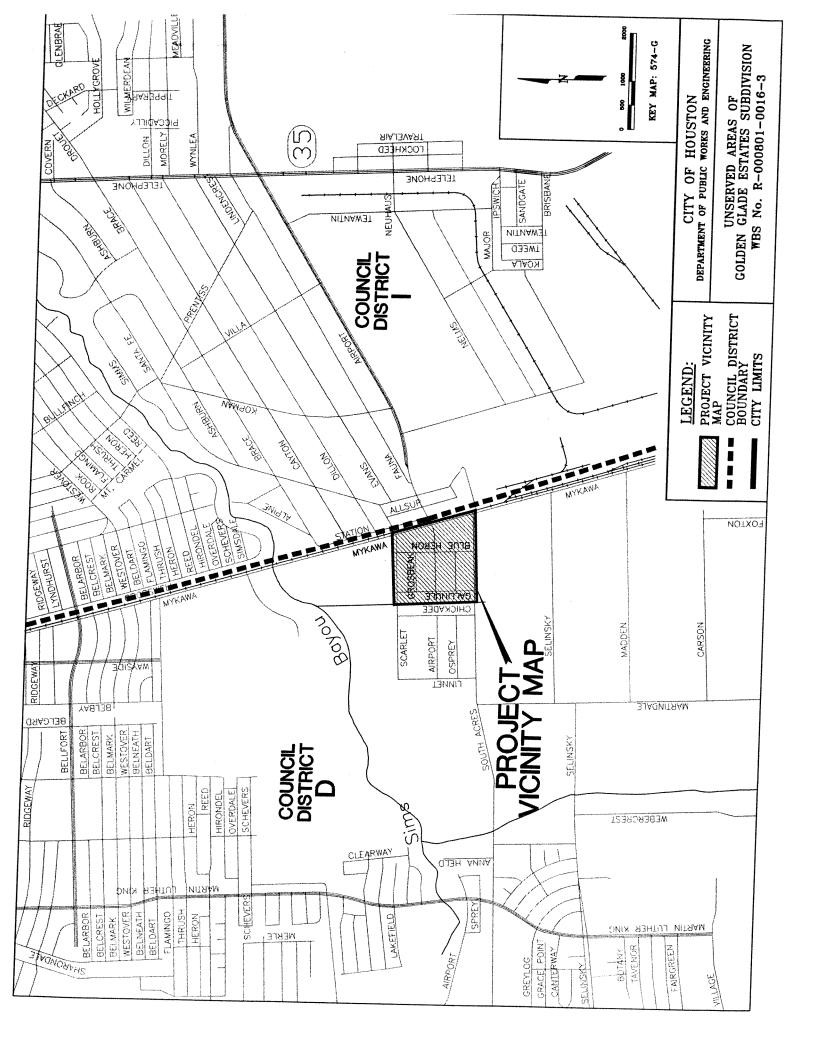

- 30. ORDINANCE appropriating \$293,250.00 out of Street & Traffic Control and Storm Drainage DDSRF as an additional appropriation to Professional Engineering Services Contract between the City of Houston and **OTHON**, **INC** for Negotiated Work Orders for Design of new and rehabilitation of existing Pump Stations and Flood Warning Systems (Approved by Ordinance No. 2012-0173); providing funding for contingencies relating to construction of facilities financed by the Street & Traffic Control and Storm Drainage DDSRF
- 31. ORDINANCE appropriating \$204,197.00 out of Metro Projects Construction DDSRF and approving and authorizing Professional Engineering Services Contract between the City of Houston and **PARSONS BRINCKERHOFF**, **INC** for Hollister Road Paving & Drainage: White Oak Bayou to West Gulf Bank; providing funding for contingencies relating to construction of facilities financed by the Metro Projects Construction DDSRF **DISTRICT A BROWN**
- 32. ORDINANCE appropriating \$1,688,368.00 out of Water & Sewer System Consolidated Construction Fund and approving and authorizing Professional Engineering Services Contract between the City of Houston and LJA ENGINEERING, INC for Wastewater Force Main Renewal and Replacement: Green Crest, Main Street, Bretshire #2, Forest Shores, Woodland Ridge, Stroud, Chatwood, Macgregor Way #3 and Bayfield; providing funding for CIP Cost Recovery relating to construction of facilities financed by the Water & Sewer System Consolidated Construction Fund DISTRICTS B DAVIS; D ADAMS; E MARTIN; F HOANG; J LASTER and K GREEN
- 33. ORDINANCE appropriating \$609,515.00 out of Water & Sewer System Consolidated Construction Fund and approving and authorizing Professional Engineering Services Contract between the City of Houston and PARSONS WATER & INFRASTRUCTURE INC for Greenridge Wastewater Treatment Plant Improvements; providing funding for CIP Cost Recovery relating to construction of facilities financed by the Water & Sewer System Consolidated Construction Fund <u>DISTRICT</u> K GREEN
- 34. ORDINANCE appropriating \$1,085,800.00 out of Water & Sewer System Consolidated Construction Fund and approving and authorizing Professional Engineering Services Contract between the City of Houston and **HDR ENGINEERING**, **INC** for Sagemont Wastewater Treatment Plant Improvements; providing funding for CIP Cost Recovery relating to construction of facilities financed by the Water & Sewer System Consolidated Construction Fund **DISTRICT D ADAMS**
- 35. ORDINANCE appropriating \$354,160.00 out of Water & Sewer System Consolidated Construction Fund as an additional appropriation to the Professional Engineering Services Contract between the City of Houston and **S&B INFRASTRUCTURE LTD.** for Unserved Areas of Golden Glade Estates Subdivision (Approved by Ordinance No. 2008-0320); providing funding for CIP Cost Recovery relating to construction of facilities financed by the Water & Sewer System Consolidated Construction Fund **DISTRICT D ADAMS**
- 36. ORDINANCE appropriating \$731,000.00 out of Water & Sewer System Consolidated Construction Fund and approving and authorizing Professional Engineering Services Contract between the City of Houston and **AEI ENGINEERING, LLC** for Engineering Services Associated with New / Replacement of Water Wells; providing funding for CIP Cost Recovery relating to construction of facilities financed by the Water & Sewer System Consolidated Construction Fund **DISTRICTS E MARTIN and K GREEN**