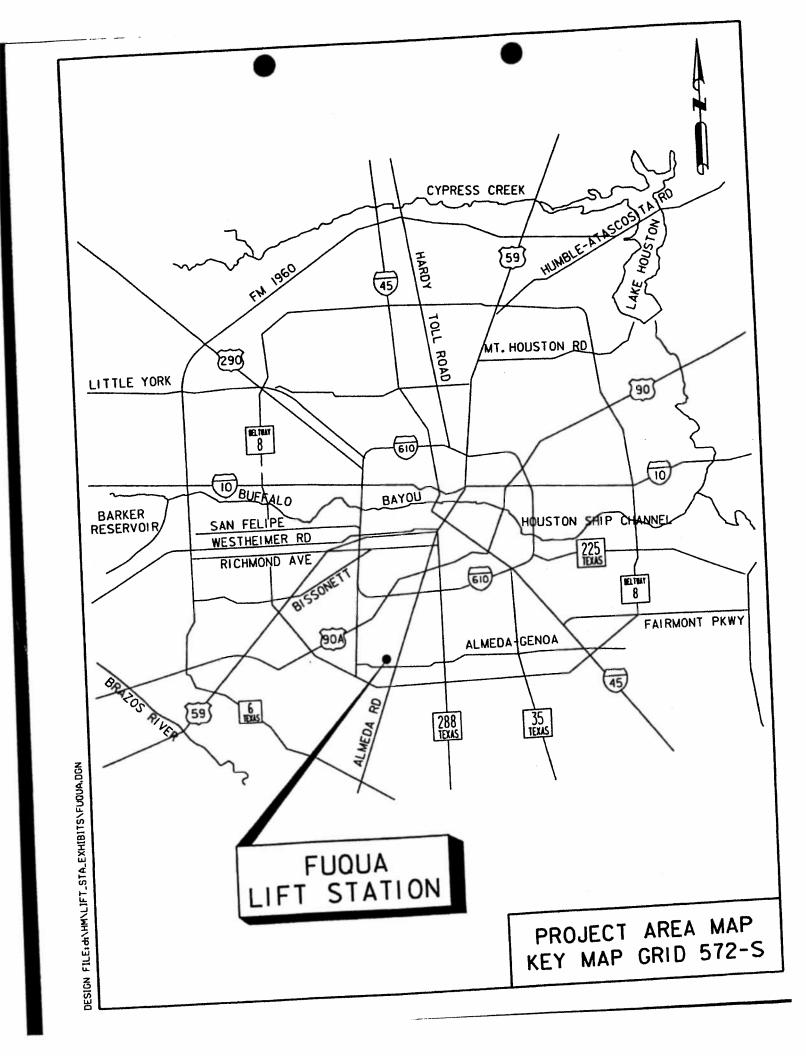

### **ACCEPT WORK** - NUMBER 4

4. RECOMMENDATION from Director Department of Public Works & Engineering for approval of final contract amount of \$454,893.40 and acceptance of work on contract with R. J. CONSTRUCTION COMPANY, INC for Fuqua Lift Station Rehabilitation - 2.52% under the original contract amount - DISTRICT K - GREEN

CIL MARCHINE

REQUEST FOR COUNCIL ACTION TO: Mayor via City Secretary Agenda Item Page SUBJECT: Accept Work for Fuqua Lift Station Rehabilitation; WBS 1 of 1 No. R-000267-00E2-4. Agenda Date **Origination Date** FROM (Department or other point of origin): MAR 27 2013 Department of Public Works and Engineering Council District affected: DIRECTOR'S SIGNATURE: (D) Daniel W. Krueger, P.E., Director Date and identification of prior authorizing For additional information contact: Council action: dated: 09/21/2011 Ord. # 2011-0816 Daniel R. Menendez, P.E. Deputy Director Phone: (832) 395-2201 RECOMMENDATION: (Summary) Pass a motion to approve the final Contract Amount of \$454,893.40 or 2.52% under the original Contract Amount, accept the Work, and authorize final payment. Amount and Source of Funding: No additional funding required. Total (original) appropriation of \$532,700.00 from Water and Sewer System Consolidated Construction Fund No. 8500. PROJECT NOTICE/JUSTIFICATION: This project was part of the City's ongoing program to upgrade its wastewater facilities. **DESCRIPTION/SCOPE:** This project consisted of rehabilitation of the lift station including removal and replacement of electrical and instrumentation systems, pumps, discharge piping, valves, and ventilation to meet the current standards. Dannenbaum Engineering Corporation designed the project with 210 calendar days allowed for construction. The project was awarded to R. J. Construction Company, Inc. with an original Contract Amount of \$466,650.00. **LOCATION:** The project area is located at 4035 W. Fuqua. The project is located in Key Map Grid 572S. CONTRACT COMPLETION AND COST: The Contractor, R. J. Construction Company, Inc., has completed the work under the subject Contract. The project was completed with an additional 9 days approved by Change Order No. 1. The final cost of the project, including overrun and underrun of estimated bid quantities is \$454,893.40, a decrease of \$11,756.60 or 2.52% under the original Contract Amount. The decreased cost is a result of the difference between planned and measured quantities. This decrease is primarily the result of an underrun in Extra Unit Price Items and Cash Allowance items, which were not necessary to complete the project. M/SBE PARTICIPATION: The Contract was not a goal-oriented per Art. V, Chapter 15. H:\E&C Construction\Facilities\Projects\R-000267-0090-4 Piping Rock Lift Station\RCA\RCA - Closeout.doc 20HA213 REQUIRED AUTHORIZATION Other Authorization: Other Authorization: Finance Department: