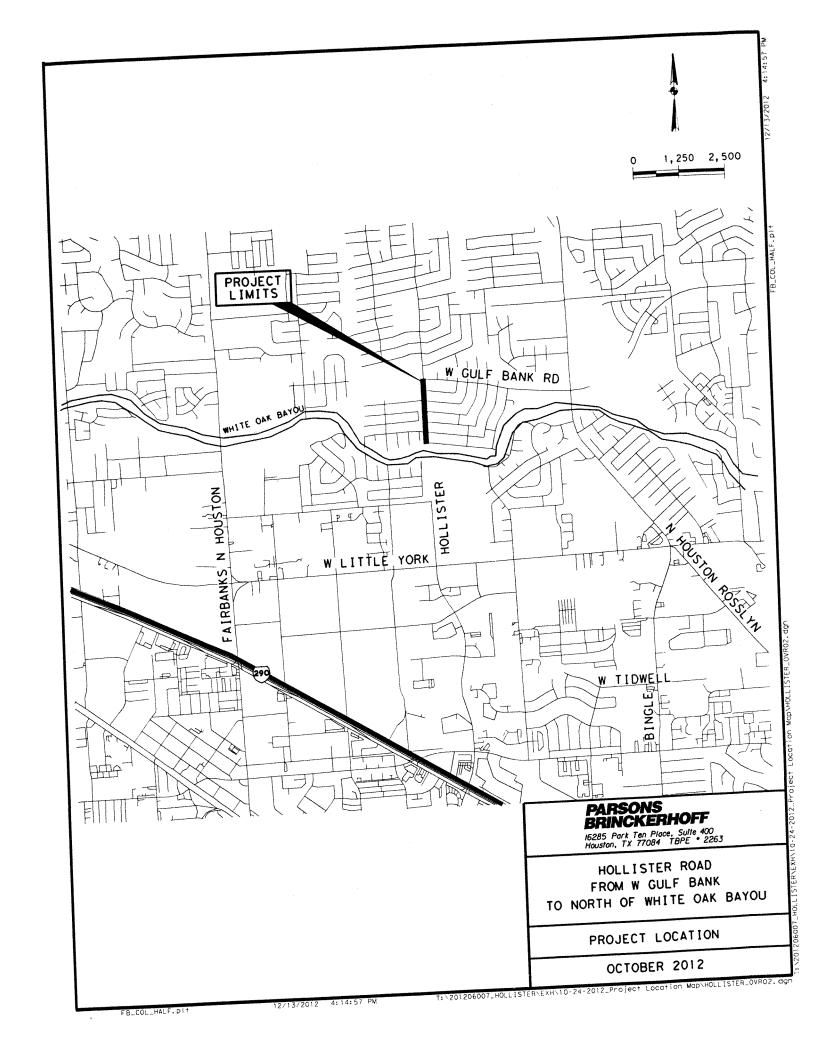

- 30. ORDINANCE appropriating \$293,250.00 out of Street & Traffic Control and Storm Drainage DDSRF as an additional appropriation to Professional Engineering Services Contract between the City of Houston and **OTHON**, **INC** for Negotiated Work Orders for Design of new and rehabilitation of existing Pump Stations and Flood Warning Systems (Approved by Ordinance No. 2012-0173); providing funding for contingencies relating to construction of facilities financed by the Street & Traffic Control and Storm Drainage DDSRF
- 31. ORDINANCE appropriating \$204,197.00 out of Metro Projects Construction DDSRF and approving and authorizing Professional Engineering Services Contract between the City of Houston and **PARSONS BRINCKERHOFF**, **INC** for Hollister Road Paving & Drainage: White Oak Bayou to West Gulf Bank; providing funding for contingencies relating to construction of facilities financed by the Metro Projects Construction DDSRF **DISTRICT A BROWN**
- 32. ORDINANCE appropriating \$1,688,368.00 out of Water & Sewer System Consolidated Construction Fund and approving and authorizing Professional Engineering Services Contract between the City of Houston and LJA ENGINEERING, INC for Wastewater Force Main Renewal and Replacement: Green Crest, Main Street, Bretshire #2, Forest Shores, Woodland Ridge, Stroud, Chatwood, Macgregor Way #3 and Bayfield; providing funding for CIP Cost Recovery relating to construction of facilities financed by the Water & Sewer System Consolidated Construction Fund DISTRICTS B DAVIS; D ADAMS; E MARTIN; F HOANG; J LASTER and K GREEN
- 33. ORDINANCE appropriating \$609,515.00 out of Water & Sewer System Consolidated Construction Fund and approving and authorizing Professional Engineering Services Contract between the City of Houston and PARSONS WATER & INFRASTRUCTURE INC for Greenridge Wastewater Treatment Plant Improvements; providing funding for CIP Cost Recovery relating to construction of facilities financed by the Water & Sewer System Consolidated Construction Fund <u>DISTRICT</u> K GREEN
- 34. ORDINANCE appropriating \$1,085,800.00 out of Water & Sewer System Consolidated Construction Fund and approving and authorizing Professional Engineering Services Contract between the City of Houston and **HDR ENGINEERING**, **INC** for Sagemont Wastewater Treatment Plant Improvements; providing funding for CIP Cost Recovery relating to construction of facilities financed by the Water & Sewer System Consolidated Construction Fund **DISTRICT D ADAMS**
- 35. ORDINANCE appropriating \$354,160.00 out of Water & Sewer System Consolidated Construction Fund as an additional appropriation to the Professional Engineering Services Contract between the City of Houston and **S&B INFRASTRUCTURE LTD.** for Unserved Areas of Golden Glade Estates Subdivision (Approved by Ordinance No. 2008-0320); providing funding for CIP Cost Recovery relating to construction of facilities financed by the Water & Sewer System Consolidated Construction Fund **DISTRICT D ADAMS**
- 36. ORDINANCE appropriating \$731,000.00 out of Water & Sewer System Consolidated Construction Fund and approving and authorizing Professional Engineering Services Contract between the City of Houston and **AEI ENGINEERING, LLC** for Engineering Services Associated with New / Replacement of Water Wells; providing funding for CIP Cost Recovery relating to construction of facilities financed by the Water & Sewer System Consolidated Construction Fund **DISTRICTS E MARTIN and K GREEN**