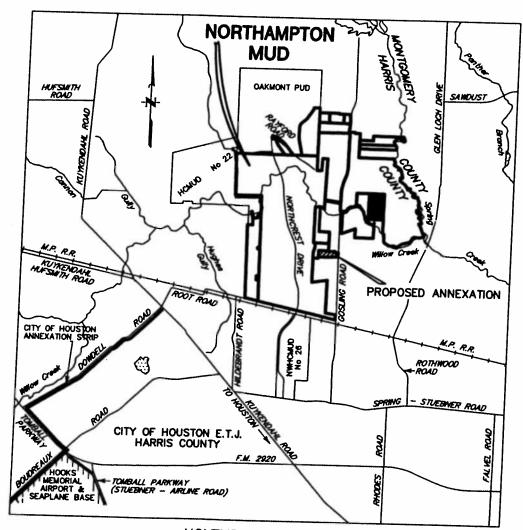

#### **RESOLUTIONS AND ORDINANCES - continued**

- 21. ORDINANCE approving and authorizing contract between the City of Houston and the **HOUSTON PARKS BOARD** for the provision and acceptance of Local Funds for the construction of projects funded by the US DOT Transportation Investment Generating Economic Recovery (TIGER) Grant (Approved by Ordinance No. 2011-912) **DISTRICTS A BROWN; C COHEN; D ADAMS; H GONZALEZ and I RODRIGUEZ**
- 22. ORDINANCE approving and authorizing contract between the City of Houston and **BUFFALO BAYOU PARTNERSHIP** for the provision and acceptance of Local Funds for the construction of projects funded by the US DOT Transportation Investment Generating Economic Recovery (TIGER) Grant (Approved by Ordinance No. 2011-912) **DISTRICT I RODRIGUEZ**
- 23. ORDINANCE approving and authorizing contract between the City of Houston and the GREATER EAST END MANAGEMENT DISTRICT for the provision and acceptance of Local Funds for the design and construction of projects funded by the US DOT Transportation Investment Generating Economic Recovery (TIGER) Grant (Approved by Ordinance No. 2011-912) <u>DISTRICTS</u> H GONZALEZ and I RODRIGUEZ
- 24. ORDINANCE awarding contract to **SUPERIOR BUILDING SERVICES**, **INC** for Window and Building Surface Cleaning Services for the Houston Airport System; providing a maximum contract amount 3 Years with two one-year options \$1,060,664.45 Enterprise Fund
- 25. ORDINANCE approving and authorizing the Concession Agreement between the City of Houston and MARK LATIGUE dba MARK LATIGUE CATERING CO. for Operation of the Concession Services at the Houston Permitting Center (\$15,000.00 Building Inspection Fund for build out) Revenue DISTRICT H GONZALEZ
- 26. ORDINANCE consenting to the addition of 3.60 acres of land to **HARRIS COUNTY MUNICIPAL UTILITY DISTRICT NO. 230**, for inclusion in its district
- 27. ORDINANCE consenting to the addition of 8.8557 acres of land to **NORTHAMPTON MUNICIPAL UTILITY DISTRICT**, for inclusion in its district
- 28. ORDINANCE consenting to the addition of 12.949 acres of land to **REMINGTON MUNICIPAL UTILITY DISTRICT NO. 1, OF HARRIS COUNTY, TEXAS**, for inclusion in its district
- 29. MUNICIPAL Setting Designation Ordinance prohibiting the use of designated groundwater beneath a tract of land containing an aggregate of 2.2587 acres commonly known as 1600 / 1714 / 1716 / 1720 Memorial Drive and 1708 State Street, Houston, Harris County, Texas; and supporting issuance of a Municipal Setting Designation by the Texas Commission on Environmental Quality **DISTRICT H GONZALEZ**
- 30. MUNICIPAL Setting Designation Ordinance prohibiting the use of designated groundwater beneath a tract of land containing 1.931 acres commonly known as 8600 Commerce Park Drive, Houston, Harris County, Texas; and supporting issuance of a Municipal Setting Designation by the Texas Commission on Environmental Quality **DISTRICT J LASTER**
- 31. ORDINANCE appropriating \$347,303.00 out of Street & Traffic Control & Storm Drainage DDSRF and approving and authorizing Professional Engineering Services Contract between the City of Houston and **DANNENBAUM ENGINEERING CORPORATION** for Laura Koppe Road Paving & Drainage: Hirsch to Homestead; providing funding for contingencies relating to construction of facilities financed by the Street and Traffic Control & Storm Drainage DDSRF **DISTRICT B DAVIS**