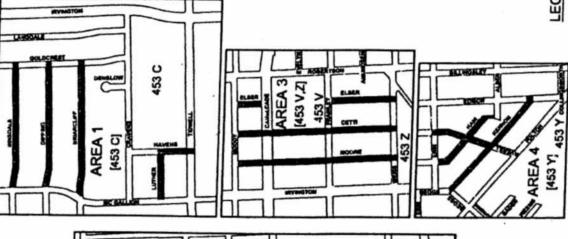

**LOCATION:** The project is located in four areas:

| Areas<br>Area 1. | Bounded by Innsdale Dr. on the north, E. Tidwell Rd. on the south,                                                                      | Key Map Grid<br>453C | Council District<br>H |
|------------------|-----------------------------------------------------------------------------------------------------------------------------------------|----------------------|-----------------------|
| Area 2.          | Goldcrest St. on the east, and MC Gallion Rd. on the west.<br>Berry Rd. on the north, E. Crosstimbers St. on the south,                 | 453 F, G, K, L       | Н                     |
| Area 3.          | Appleton St. on the east, and Fulton St. on the west.  Moody St. on the north, Weiss St. on the south, Elser St. on                     | 453 V, Z             | Н                     |
| Area 4.          | the east, and Moore St. on the east. Erin St. on the north, Fulton St. on the south, Edison St. on the east, and Beggs St. on the west. | 453 Y                | Н                     |