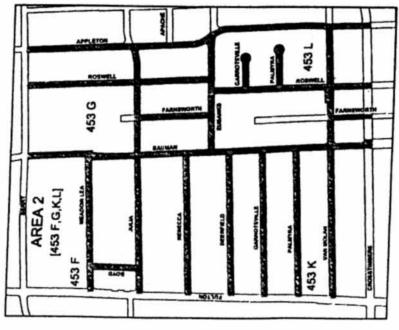

**LOCATION:** The project is located in four areas:

| Areas<br>Area 1. | Bounded by Innsdale Dr. on the north, E. Tidwell Rd. on the south,                                                                      | Key Map Grid<br>453C | Council District<br>H |
|------------------|-----------------------------------------------------------------------------------------------------------------------------------------|----------------------|-----------------------|
| Area 2.          | Goldcrest St. on the east, and MC Gallion Rd. on the west.<br>Berry Rd. on the north, E. Crosstimbers St. on the south,                 | 453 F, G, K, L       | Н                     |
| Area 3.          | Appleton St. on the east, and Fulton St. on the west.  Moody St. on the north, Weiss St. on the south, Elser St. on                     | 453 V, Z             | Н                     |
| Area 4.          | the east, and Moore St. on the east. Erin St. on the north, Fulton St. on the south, Edison St. on the east, and Beggs St. on the west. | 453 Y                | Н                     |