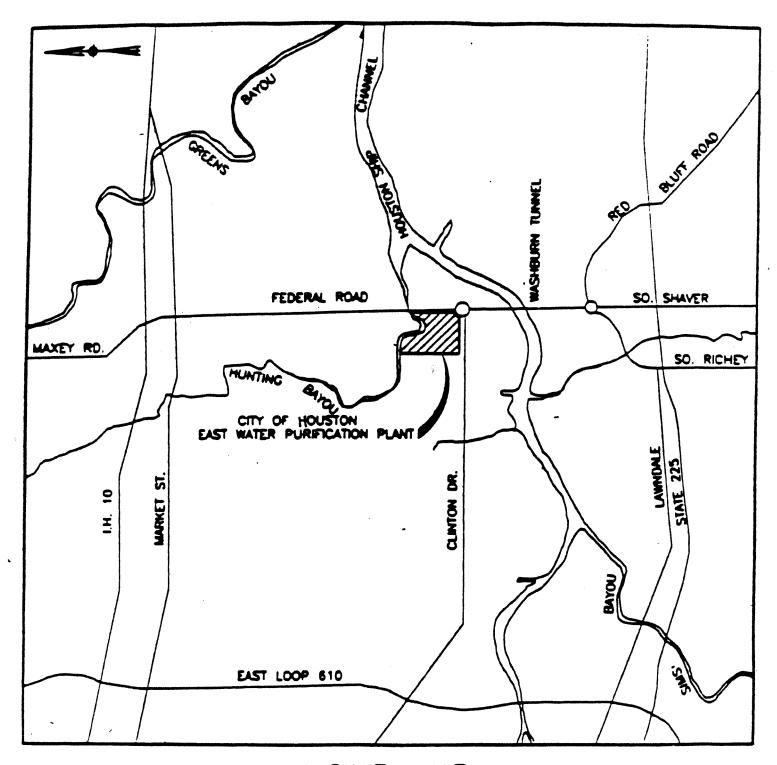

## APR 1 0 2013

- 1. PUBLIC HEARING on proposals for the City of Houston to enter into separate Strategic Partnership Agreements with the below named Districts in Harris County, Fort Bend County and Montgomery County; on separate proposals by the City of Houston to annex for limited purposes certain territory within said Districts; and on separate proposals by the City of Houston to annex for limited purposes certain territory in the vicinity of certain Districts:
  - 1. Harris County Municipal Utility District No. 120 (Amendment 3)
  - 2. Fort Bend County Municipal Utility District No. 194 (Amendment 1)
  - 3. White Oak Bend Municipal Utility District (Amendment 1)
  - 4. Cinco Municipal Utility District No. 12 (Amendment 2)
  - 5. Harris County Municipal Utility District No. 345
  - 6. Cornerstones Municipal Utility District
  - 7. Harris County Water Control and Improvement District No. 109 (Amendment 3)
  - 8. Northwest Harris County Municipal Utility District No. 5 (Amendment 1)
  - 9. Dowdell Municipal Utility District