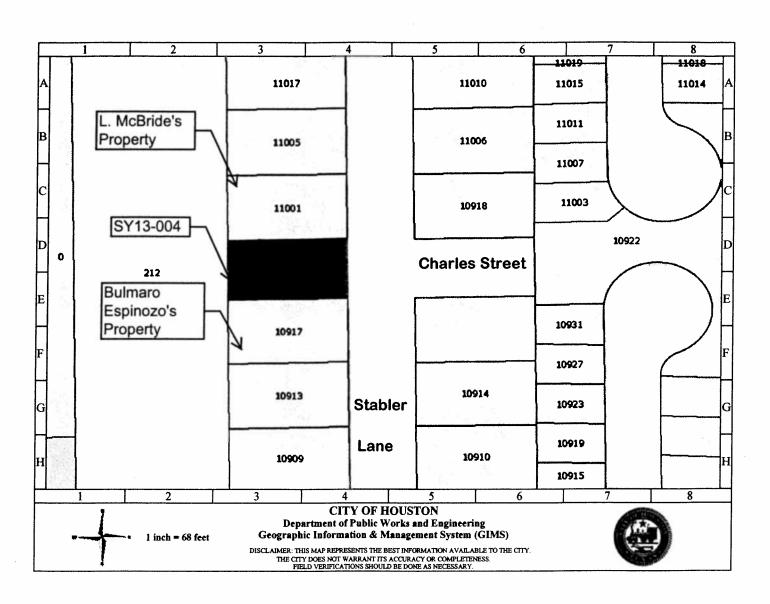

#### **PROPERTY** - NUMBER 9

9. RECOMMENDATION from Director Department of Public Works & Engineering, reviewed and approved by the Joint Referral Committee, on request from David Hulsey, on behalf of Bulmaro Espinoza and L. McBride, declining the acceptance of, rejecting, and refusing the dedication of Charles Street, from Stabler Lane west to its terminus, located within the Mixon Place Subdivision, out of the H.&T.C.R.R. Survey, A-1016, Parcel SY13-004 - **DISTRICT H - GONZALEZ** 