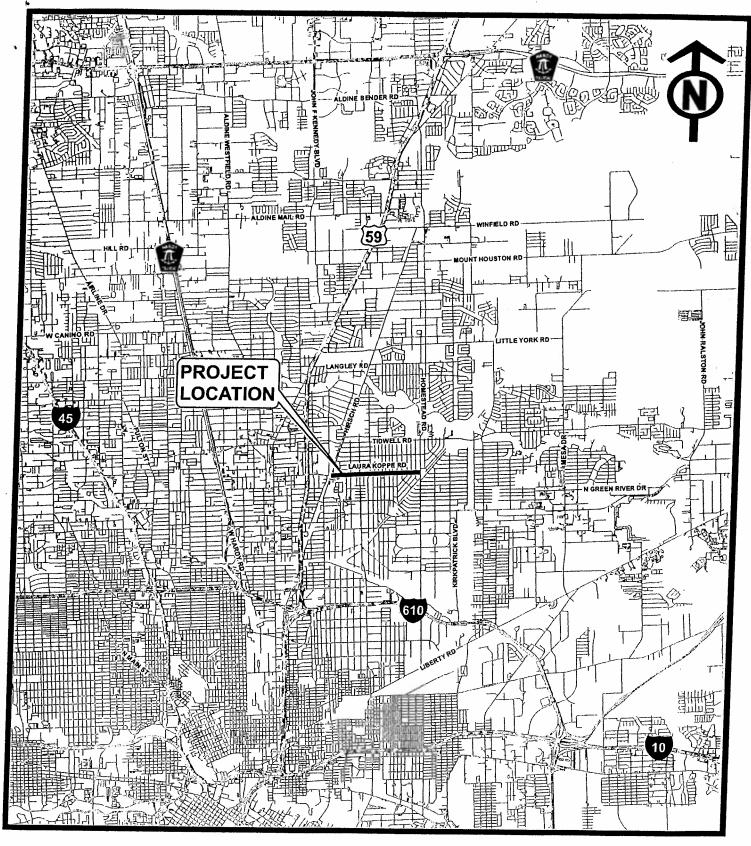

#### **RESOLUTIONS AND ORDINANCES - continued**

- 21. ORDINANCE approving and authorizing contract between the City of Houston and the **HOUSTON PARKS BOARD** for the provision and acceptance of Local Funds for the construction of projects funded by the US DOT Transportation Investment Generating Economic Recovery (TIGER) Grant (Approved by Ordinance No. 2011-912) **DISTRICTS A BROWN; C COHEN; D ADAMS; H GONZALEZ and I RODRIGUEZ**
- 22. ORDINANCE approving and authorizing contract between the City of Houston and **BUFFALO BAYOU PARTNERSHIP** for the provision and acceptance of Local Funds for the construction of projects funded by the US DOT Transportation Investment Generating Economic Recovery (TIGER) Grant (Approved by Ordinance No. 2011-912) **DISTRICT I RODRIGUEZ**
- 23. ORDINANCE approving and authorizing contract between the City of Houston and the GREATER EAST END MANAGEMENT DISTRICT for the provision and acceptance of Local Funds for the design and construction of projects funded by the US DOT Transportation Investment Generating Economic Recovery (TIGER) Grant (Approved by Ordinance No. 2011-912) <u>DISTRICTS</u> H GONZALEZ and I RODRIGUEZ
- 24. ORDINANCE awarding contract to **SUPERIOR BUILDING SERVICES**, **INC** for Window and Building Surface Cleaning Services for the Houston Airport System; providing a maximum contract amount 3 Years with two one-year options \$1,060,664.45 Enterprise Fund
- 25. ORDINANCE approving and authorizing the Concession Agreement between the City of Houston and MARK LATIGUE dba MARK LATIGUE CATERING CO. for Operation of the Concession Services at the Houston Permitting Center (\$15,000.00 Building Inspection Fund for build out) Revenue DISTRICT H GONZALEZ
- 26. ORDINANCE consenting to the addition of 3.60 acres of land to **HARRIS COUNTY MUNICIPAL UTILITY DISTRICT NO. 230**, for inclusion in its district
- 27. ORDINANCE consenting to the addition of 8.8557 acres of land to **NORTHAMPTON MUNICIPAL UTILITY DISTRICT**, for inclusion in its district
- 28. ORDINANCE consenting to the addition of 12.949 acres of land to **REMINGTON MUNICIPAL UTILITY DISTRICT NO. 1, OF HARRIS COUNTY, TEXAS**, for inclusion in its district
- 29. MUNICIPAL Setting Designation Ordinance prohibiting the use of designated groundwater beneath a tract of land containing an aggregate of 2.2587 acres commonly known as 1600 / 1714 / 1716 / 1720 Memorial Drive and 1708 State Street, Houston, Harris County, Texas; and supporting issuance of a Municipal Setting Designation by the Texas Commission on Environmental Quality **DISTRICT H GONZALEZ**
- 30. MUNICIPAL Setting Designation Ordinance prohibiting the use of designated groundwater beneath a tract of land containing 1.931 acres commonly known as 8600 Commerce Park Drive, Houston, Harris County, Texas; and supporting issuance of a Municipal Setting Designation by the Texas Commission on Environmental Quality **DISTRICT J LASTER**
- 31. ORDINANCE appropriating \$347,303.00 out of Street & Traffic Control & Storm Drainage DDSRF and approving and authorizing Professional Engineering Services Contract between the City of Houston and **DANNENBAUM ENGINEERING CORPORATION** for Laura Koppe Road Paving & Drainage: Hirsch to Homestead; providing funding for contingencies relating to construction of facilities financed by the Street and Traffic Control & Storm Drainage DDSRF **DISTRICT B DAVIS**