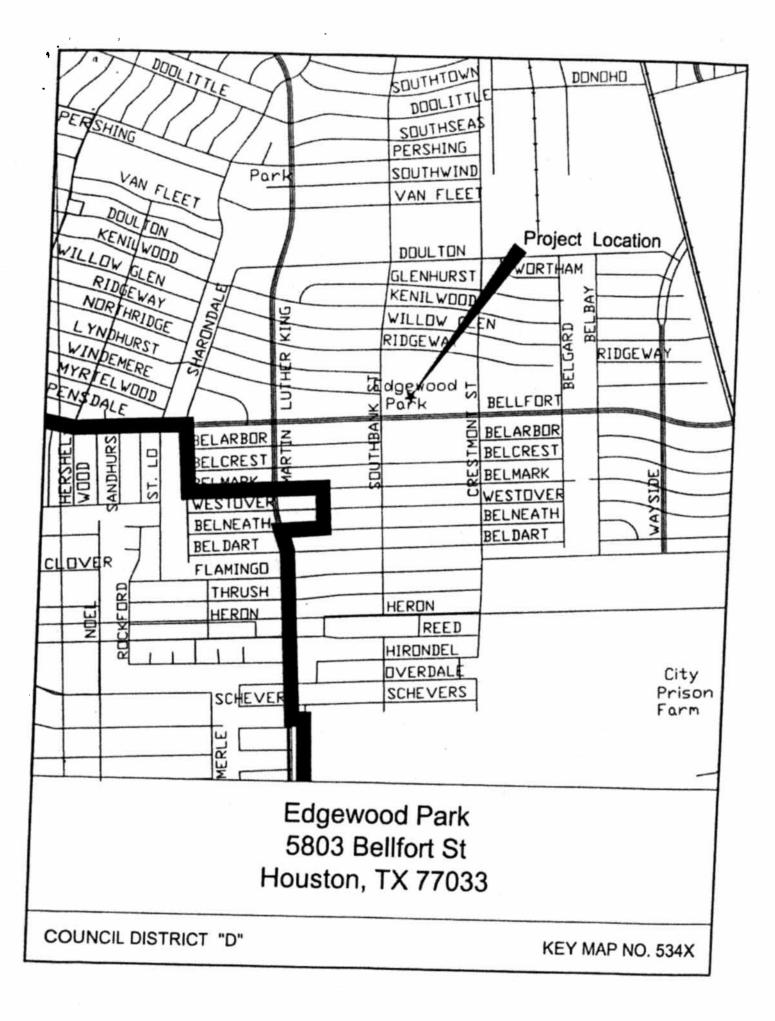

#### **ACCEPT WORK** - NUMBERS 5 through 8

- 5. RECOMMENDATION from Director General Services Department for approval of final contract amount of \$143,851.00 and acceptance of work on contract with TRI-POINT CONSTRUCTION SERVICES INCORPORATED for Edgewood Park Gym Demolition 6.93% over the original contract amount and under the 10% contingency <u>DISTRICT D ADAMS</u>
- RECOMMENDATION from Director Department of Public Works & Engineering for approval of final contract amount of \$765,370.70 and acceptance of work on contract with TIKON GROUP, INC for Safe Sidewalk Project - 1.58% over the original contract amount and under the 5% contingency - DISTRICTS D - ADAMS and I - RODRIGUEZ
- 7. RECOMMENDATION from Director Department of Public Works & Engineering for approval of final contract amount of \$1,364,709.50 and acceptance of work on contract with INDUSTRIAL TX CORP. for Bissonnet No. 2 and Belle Park No. 3 Lift Station Replacement 7.68% under the original contract amount <u>DISTRICTS F HOANG and J LASTER</u>
- 8. RECOMMENDATION from Director Department of Public Works & Engineering for approval of final contract amount of \$2,318,337.71 and acceptance of work on contract with **DCE CONSTRUCTION, INC** for Water Line Replacement in Janowski Area 1.82% under the original contract amount **DISTRICT H GONZALEZ**

The résumés are attached for your review.

Sincerely,

Annise D. Parker Mayor

AP:JC:jsk

CC:

**Attachments** 

Mr. Ralph De Leon, Division Manager, Mayor's Office of Economic Development

TO: Mayor via City Secretary REQUEST FOR COUNCIL ACTION SUBJECT: Accept Work Tri-Point Construction Services Incorporated Page Agenda 1 of 1 Edgewood Park Gym Demolition **Item** WBS No. F-000772-0001-4 FROM (Department or other point of origin): **General Services Department Origination Date Agenda Date APR 10** 2013 **DIRECTOR'S SIGNATURE:** Council District(s) affected: 3/24/13 Scott Minnix Swa Min For additional information contact: Date and identification of prior authorizing Jacquelyn L. NisbV√ 🗚 Phone: 832-393-8023 Council action: Ordinance No. 2012-289, April 11, 2012 RECOMMENDATION: The General Services Department recommends approval of final contract amount of \$143,851.00 and acceptance of work on contract with Tri-Point Construction Services Incorporated for Edgewood Park Gym Demolition - 6.93% over the original contract amount and under the approved 10% Amount and Source of Funding: No Additional Funding Required Finance Budget: **Previous Funding:** \$ 156,722.50 Parks Consolidated Construction Fund (4502) SPECIFIC EXPLANATION: The General Services Department recommends that City Council approve the final contract amount of \$143,851.00 or 6.93% over the original contract amount, accept the work and authorize final payment to Tri-Point Construction Services Incorporated for construction services in connection with Edgewood Park Gym Demolition for the Houston Parks and Recreation Department. PROJECT LOCATION: 5803 Bellfort (534X) PROJECT DESCRIPTION: The project demolished the gymnasium, slab, and associated mechanical room; replaced a portion of the fence around the building; provided minor renovation to the existing restrooms, replaced sidewalk, graded site and installed new sod. Clark Condon Associates was the design consultant and construction manager for the project. CONTRACT COMPLETION AND COST: The contractor completed the project within 52 days: the original contract time of 45 days plus 7 days approved by Change Orders. The final cost of the project, including Change Orders is \$143,851.00, an increase of \$9,326.00 over the original contract amount. PREVIOUS CHANGE ORDERS: Change Orders 1 and 2 installed a temporary wall and access gate at breezeway during demolition to secure the construction site and provide access to existing facilities; removed and replaced broken sidewalk along Bellfort Street; and installed new soap dispensers in the restrooms. SM:JLN:RAV:NJ:MS:ms c: Marta Crinejo, Jacquelyn Nisby, Mark Ross, Luci Correa, Calvin Curtis, Morris Scott, Christopher Gonzales, Martha Leyva, Beatrice Ornelas, File 1008 REQUIRED AUTHORIZATION **CUIC ID # 25PARK197** General, Servides Department: **Houston Parks and Recreation Department:** 