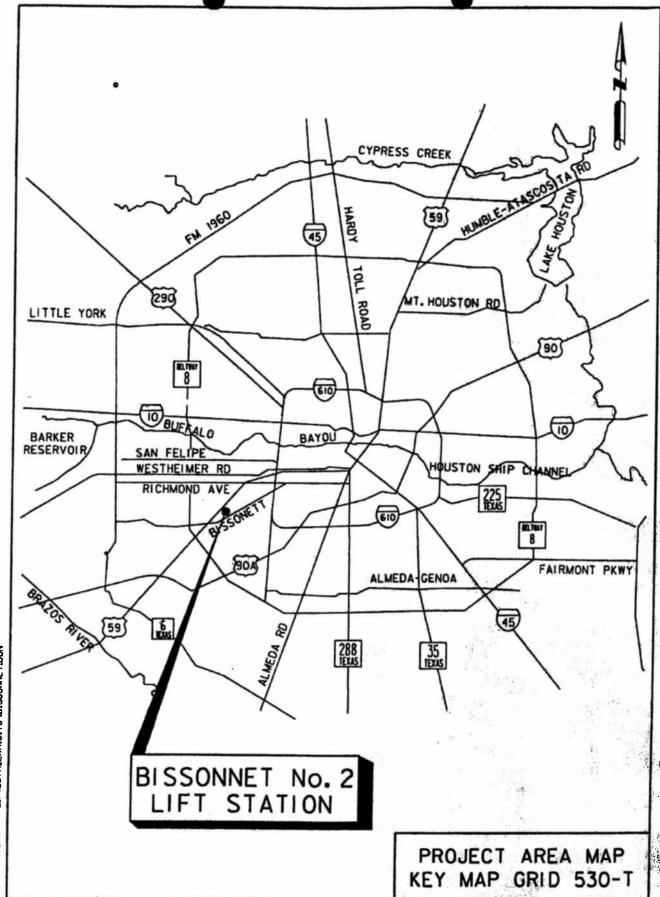

#### **ACCEPT WORK** - NUMBERS 5 through 8

- 5. RECOMMENDATION from Director General Services Department for approval of final contract amount of \$143,851.00 and acceptance of work on contract with TRI-POINT CONSTRUCTION SERVICES INCORPORATED for Edgewood Park Gym Demolition 6.93% over the original contract amount and under the 10% contingency <u>DISTRICT D ADAMS</u>
- RECOMMENDATION from Director Department of Public Works & Engineering for approval of final contract amount of \$765,370.70 and acceptance of work on contract with TIKON GROUP, INC for Safe Sidewalk Project - 1.58% over the original contract amount and under the 5% contingency - DISTRICTS D - ADAMS and I - RODRIGUEZ
- 7. RECOMMENDATION from Director Department of Public Works & Engineering for approval of final contract amount of \$1,364,709.50 and acceptance of work on contract with INDUSTRIAL TX CORP. for Bissonnet No. 2 and Belle Park No. 3 Lift Station Replacement 7.68% under the original contract amount <u>DISTRICTS F HOANG and J LASTER</u>
- 8. RECOMMENDATION from Director Department of Public Works & Engineering for approval of final contract amount of \$2,318,337.71 and acceptance of work on contract with **DCE CONSTRUCTION, INC** for Water Line Replacement in Janowski Area 1.82% under the original contract amount **DISTRICT H GONZALEZ**

TO: Mayor via City Secretary REQUEST FOR COUNCIL ACTION SUBJECT: Accept Work for Bissonnet No.2 and Belle Park No.3 Lift Page Agenda Item 1 of 1 Station Replacement; WBS No. R-000267-00E1-4 and R-000267-00E3-FROM (Department or other point of origin): **Origination Date** Agenda Date 4/4/13 APR 1 0 2013 Department of Public Works and Engineering DIRECTOR'S SIGNATURE: Council District affected: (F) **J**, F Daniel W. Kruster, P.E. For additional information contact: Date and identification of prior authorizing Council action: Daniel R. Menendez, P.E. Ord. # 2011-0787 dated: 09/14/2011 **Deputy Director** Phone: (832) 395-2201 RECOMMENDATION: (Summary) Pass a motion to approve the final Contract Amount of \$1,364,709.50 or 7.68% under the original Contract Amount, accept the Work, and authorize final payment. Amount and Source of Funding: No additional funding required. Total (original) appropriation of \$1,896,500.00 from Water and Sewer System Consolidated Construction Fund No. 8500. PROJECT NOTICE/JUSTIFICATION: This project was part of City's ongoing program to upgrade its wastewater facilities. **<u>DESCRIPTION/SCOPE</u>**: This project consisted of the demolition of existing lift station and construction of replacement the lift stations, on site, including but not limited to: replacement pumps, valves, ventilation system, safety hatch, upgrade of electrical and instrumentation. Dannenbaum Engineering Corporation designed the project with 330 calendar days allowed for construction. The project was awarded to Industrial TX Corp., with an original Contract Amount of \$1,478,173.00. LOCATION: The projects are located at 8730 Bissonnet, Key Map 530T and 8647 Belle Park Drive, Key Map 529P. CONTRACT COMPLETION AND COST: The Contractor, Industrial TX Corp., has completed the work under the subject Contract. The project was completed within the Contract Time with an additional 11 days approved by Change Order No.1. The final cost of the project, including overrun and underrun of estimated bid quantities is \$1,364,709.50, a decrease of \$113,463.50 or 7.68% under the original Contract Amount. The decreased cost is a result of the difference between planned and measured quantities. This decrease is primarily the result of an underrun in various bid items of Base Unit Price Items of Bissonnet #2 and Belle Park #3, Extra Unit Price Items, which were not necessary to complete the project. M/W/SBE PARTICIPATION: The M/W/SBE goal established for this project was 18%. According to Mayor's Office of Business Opportunity, the participation was 18.04%. Contractor's M/W/SBE performance evaluation was rated Satisfactory. H:\E&C Construction\Facilities\Projects\R-000267-00E1-4 & R-000267-00E3-4 BISSONNET NUMBER 2 & BELLE PARK nO. 3 LIFT STATION\RCA\RCA-Closeout.doc  $\alpha$ 