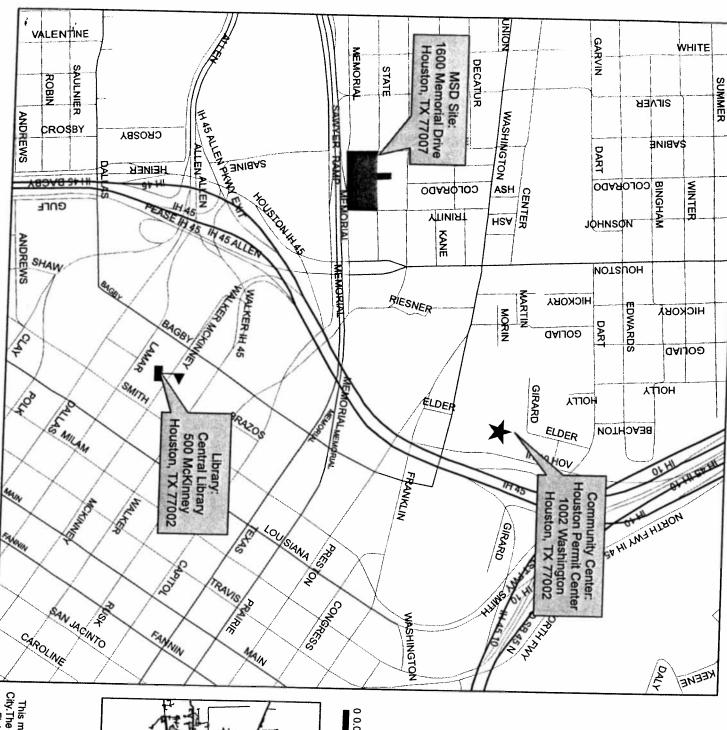

#### **RESOLUTIONS AND ORDINANCES - continued**

- 21. ORDINANCE approving and authorizing contract between the City of Houston and the **HOUSTON PARKS BOARD** for the provision and acceptance of Local Funds for the construction of projects funded by the US DOT Transportation Investment Generating Economic Recovery (TIGER) Grant (Approved by Ordinance No. 2011-912) **DISTRICTS A BROWN; C COHEN; D ADAMS; H GONZALEZ and I RODRIGUEZ**
- 22. ORDINANCE approving and authorizing contract between the City of Houston and **BUFFALO BAYOU PARTNERSHIP** for the provision and acceptance of Local Funds for the construction of projects funded by the US DOT Transportation Investment Generating Economic Recovery (TIGER) Grant (Approved by Ordinance No. 2011-912) **DISTRICT I RODRIGUEZ**
- 23. ORDINANCE approving and authorizing contract between the City of Houston and the GREATER EAST END MANAGEMENT DISTRICT for the provision and acceptance of Local Funds for the design and construction of projects funded by the US DOT Transportation Investment Generating Economic Recovery (TIGER) Grant (Approved by Ordinance No. 2011-912) <u>DISTRICTS</u> H GONZALEZ and I RODRIGUEZ
- 24. ORDINANCE awarding contract to **SUPERIOR BUILDING SERVICES**, **INC** for Window and Building Surface Cleaning Services for the Houston Airport System; providing a maximum contract amount 3 Years with two one-year options \$1,060,664.45 Enterprise Fund
- 25. ORDINANCE approving and authorizing the Concession Agreement between the City of Houston and MARK LATIGUE dba MARK LATIGUE CATERING CO. for Operation of the Concession Services at the Houston Permitting Center (\$15,000.00 Building Inspection Fund for build out) Revenue DISTRICT H GONZALEZ
- 26. ORDINANCE consenting to the addition of 3.60 acres of land to **HARRIS COUNTY MUNICIPAL UTILITY DISTRICT NO. 230**, for inclusion in its district
- 27. ORDINANCE consenting to the addition of 8.8557 acres of land to **NORTHAMPTON MUNICIPAL UTILITY DISTRICT**, for inclusion in its district
- 28. ORDINANCE consenting to the addition of 12.949 acres of land to **REMINGTON MUNICIPAL UTILITY DISTRICT NO. 1, OF HARRIS COUNTY, TEXAS**, for inclusion in its district
- 29. MUNICIPAL Setting Designation Ordinance prohibiting the use of designated groundwater beneath a tract of land containing an aggregate of 2.2587 acres commonly known as 1600 / 1714 / 1716 / 1720 Memorial Drive and 1708 State Street, Houston, Harris County, Texas; and supporting issuance of a Municipal Setting Designation by the Texas Commission on Environmental Quality **DISTRICT H GONZALEZ**
- 30. MUNICIPAL Setting Designation Ordinance prohibiting the use of designated groundwater beneath a tract of land containing 1.931 acres commonly known as 8600 Commerce Park Drive, Houston, Harris County, Texas; and supporting issuance of a Municipal Setting Designation by the Texas Commission on Environmental Quality **DISTRICT J LASTER**
- 31. ORDINANCE appropriating \$347,303.00 out of Street & Traffic Control & Storm Drainage DDSRF and approving and authorizing Professional Engineering Services Contract between the City of Houston and **DANNENBAUM ENGINEERING CORPORATION** for Laura Koppe Road Paving & Drainage: Hirsch to Homestead; providing funding for contingencies relating to construction of facilities financed by the Street and Traffic Control & Storm Drainage DDSRF **DISTRICT B DAVIS**