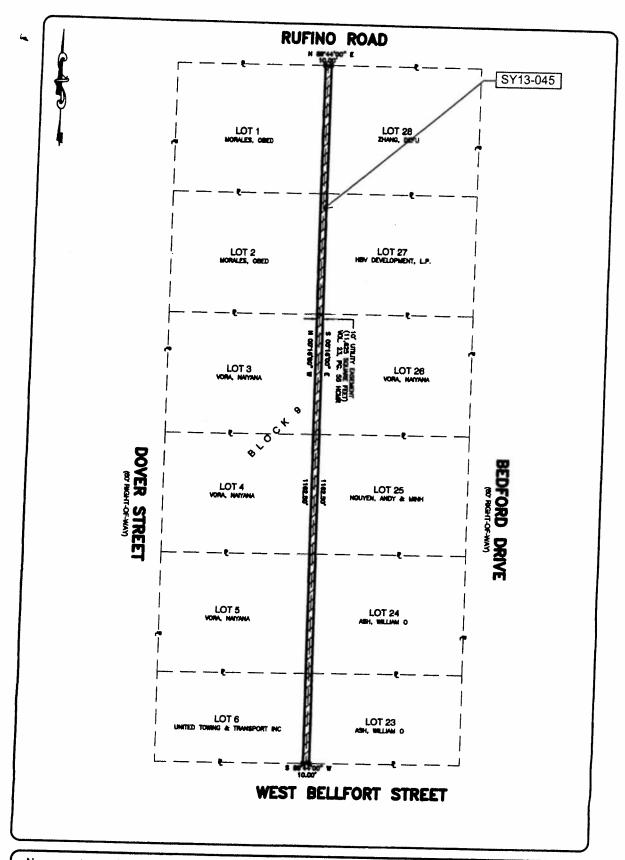

### **PROPERTY** - NUMBERS 5 and 6

- 5. RECOMMENDATION from Director Department of Public Works & Engineering, reviewed and approved by the Joint Referral Committee, on request from Stephen Coates, South Texas Surveying Associates, Inc. on behalf of Naiyana Vora, declining the acceptance of, rejecting, and refusing the dedication of a 10-foot-wide easement, from West Bellfort Avenue to Rufino Road, within Block 9 of the Braeburn Gardens Subdivision, out of the James Alston Survey Parcel SY13-045 **DISTRICTS J LASTER and K GREEN**
- 6. RECOMMENDATION from Director Department of Public Works & Engineering, reviewed and approved by the Joint Referral Committee, on request from Tracy Youngblood, Brown & Gay Engineers, Inc. on behalf of GAR Associates, V, L.P., (Stuart D. Moiles, President) and MGI-GFP Woodlake Holdings, LLC, [(Philip Morgan, Vice President) Managing Member] for the abandonment and sale of a 10-foot-wide water line easement and a 10-foot-wide Fire Hydrant Easement, both located within The Quadrangle of Woodlake Apartments, out of the John D. Taylor League Survey, A-72. Parcels SY13-078A, SY13-078B, SY13-081A and SY13-081B DISTRICT G PENNINGTON

# Lake Houston Park: Phase 1

25840 FM 1485 HOUSTON, TX 77357

| TO: Mayor via City Secret                                                                                                                                                         | REQUEST FOR CO                                                                                                                     | UNCIL ACTION                                                                                                                                                                                                |                                                                                                                                   |
|-----------------------------------------------------------------------------------------------------------------------------------------------------------------------------------|------------------------------------------------------------------------------------------------------------------------------------|-------------------------------------------------------------------------------------------------------------------------------------------------------------------------------------------------------------|-----------------------------------------------------------------------------------------------------------------------------------|
| from West Bellfort Avenue                                                                                                                                                         | a Motion declining the acceptare dedication of a 10-foot-wide ease to Rufino Road, within Block 9 ision, out of the James Alston S | ement, Page                                                                                                                                                                                                 | Agenda Item #                                                                                                                     |
| FROM (Department or ot                                                                                                                                                            | her point of origin):                                                                                                              | Origination Date                                                                                                                                                                                            | Agenda Date                                                                                                                       |
|                                                                                                                                                                                   |                                                                                                                                    |                                                                                                                                                                                                             |                                                                                                                                   |
| Department of Public Work                                                                                                                                                         | s and Engineering                                                                                                                  | 7/11/13                                                                                                                                                                                                     | JUL <b>17</b> 2013                                                                                                                |
| DIRECTOR'S SIGNATUL                                                                                                                                                               | RE:                                                                                                                                | Council District affecte                                                                                                                                                                                    | ed: J, K                                                                                                                          |
| Daniel W. Krueger, P.E.,                                                                                                                                                          | Director                                                                                                                           | Key Map 569D                                                                                                                                                                                                | 2                                                                                                                                 |
| For additional information                                                                                                                                                        | contact:                                                                                                                           | Date and identification                                                                                                                                                                                     | of prior authorizing                                                                                                              |
| Ly sam (mpc)                                                                                                                                                                      | ,                                                                                                                                  | Council Action:                                                                                                                                                                                             | To prior authorizing                                                                                                              |
| Nancy P. Collins Senior Assistant Director-Rea                                                                                                                                    | <b>Phone:</b> (832) 395-3130 al Estate                                                                                             |                                                                                                                                                                                                             |                                                                                                                                   |
| Block 9 of the Braeburn Gard                                                                                                                                                      | ummary) It is recommended City dication of a 10-foot-wide easemedens Subdivision, out of the James A                               | Council approve a Motion declinent, from West Bellfort Avenue to Alston Survey, Parcel SV13-045                                                                                                             | ning the acceptance of, to Rufino Road, within                                                                                    |
| Amount and<br>Source of Funding: Not App                                                                                                                                          |                                                                                                                                    |                                                                                                                                                                                                             |                                                                                                                                   |
| SPECIFIC EXPLANATION                                                                                                                                                              | V.                                                                                                                                 |                                                                                                                                                                                                             |                                                                                                                                   |
| subject easement was dedicate subject easement was never usubject easement. Naiyana Vointo her property to facilitate been notified of Naiyana Vorrequest could be processed as a |                                                                                                                                    | dens Subdivision, out of the James dens Subdivision plat, recorded J. Further, the City has identified nans to incorporate her portion of velopment. The other abutting promittee reviewed the requestions. | s Alston Survey. The anuary 29, 1947. The to future need for the f the subject easement property owners have t and determined the |
| Therefore, it is recommended dedication a 10-foot-wide eas Gardens Subdivision, out of the                                                                                        | City Council approve a Motion de<br>ement, from West Bellfort Avenu<br>James Alston Survey.                                        | eclining the acceptance of, reject<br>the to Rufino Road, within Bloc                                                                                                                                       | ting, and refusing the k 9 of the Braeburn                                                                                        |
| NPC:WSB:agd                                                                                                                                                                       | ·                                                                                                                                  |                                                                                                                                                                                                             |                                                                                                                                   |
| c: Marta Crinejo<br>David M. Feldman<br>Marlene Gafrick<br>Terry A. Garrison<br>Daniel Menendez, P.E.                                                                             |                                                                                                                                    |                                                                                                                                                                                                             |                                                                                                                                   |
| ngd\sy13-045.rc1.doc                                                                                                                                                              |                                                                                                                                    |                                                                                                                                                                                                             | NUC WOOD A STREET                                                                                                                 |
| Finance Department:                                                                                                                                                               | REQUIRED AUTHOR                                                                                                                    | IZATION                                                                                                                                                                                                     | CUIC #20AGD9341                                                                                                                   |
|                                                                                                                                                                                   | Other Authorization:                                                                                                               | Other Authorization:  Mark L. Loethen, P.E., CFM, P.                                                                                                                                                        | TOE                                                                                                                               |
| A 011.A Rev. 3/94                                                                                                                                                                 |                                                                                                                                    | Deputy Director<br>Planning and Development Serv                                                                                                                                                            | ices Division                                                                                                                     |
| - U. I.C. INUY, 3/94                                                                                                                                                              |                                                                                                                                    | 1 2011                                                                                                                                                                                                      |                                                                                                                                   |

F&A 011.A Rev. 3/94 7530-0100403-00

Non-acceptance of a 10-foot-wide easement, from West Bellfort Street to Rufino Road, within Block 9 of the Braeburn Gardens Subdivision, out of the James Alston Survey. **Parcel SY13-045** 