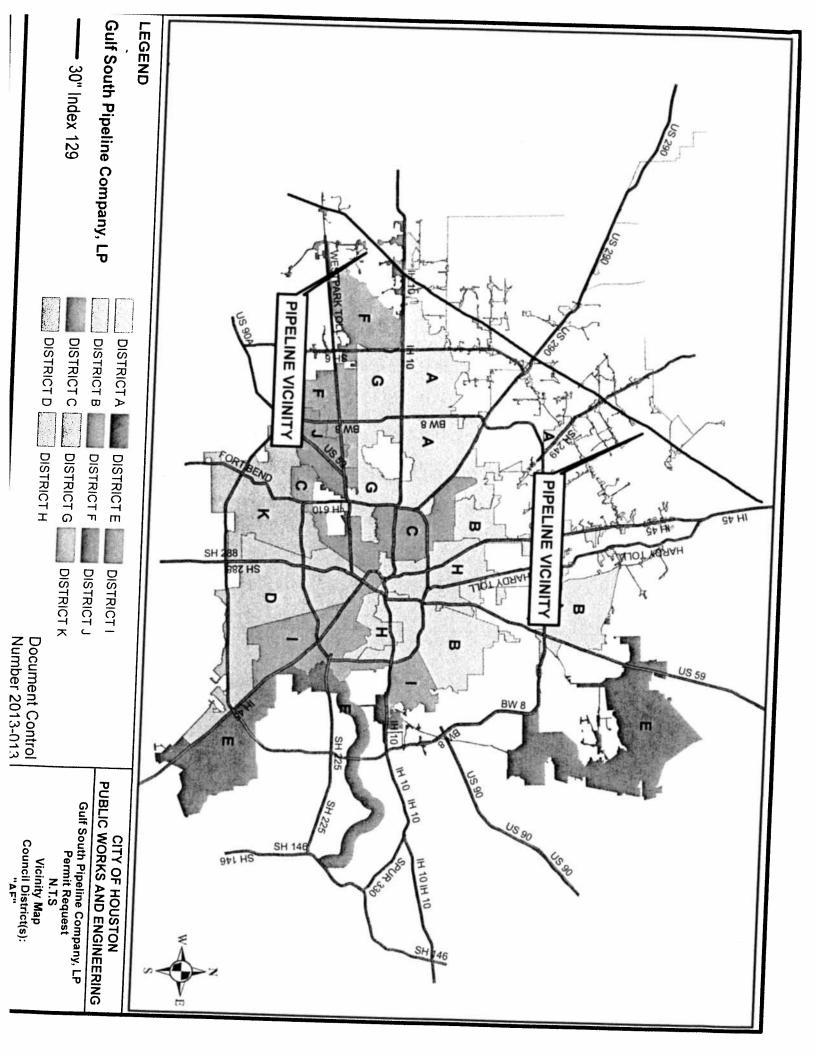

### **ORDINANCES** (cont.)

- 19. ORDINANCE amending Ordinance No. 2012-730 to increase the maximum contract amount and authorizing first amendment to the agreement between the City of Houston and the **LONE STAR COLLEGE SYSTEM** to provide Emergency Medical Technician Training Services to the Houston Fire Department \$183,750.00 General Fund
- 20. ORDINANCE amending Ordinance No. 2012-0610 (passed June 27, 2012) to increase the maximum contract amount for a contract between the City of Houston and UNICARE BUILDING MAINTENANCE, INC. for janitorial cleaning and associated services for the Houston Airport System \$19,222.81 Enterprise Fund DISTRICTS B DAVIS and E MARTIN
- 21. ORDINANCE appropriating \$718,900.00 out the Airports Improvement Fund and approving and authorizing a professional consulting services agreement between City of Houston and **REYNOLDS, SMITH AND HILLS, INC.** for Spaceport Launch Site Operator's License and Environmental Assessment at Ellington Airport (Project No.734) **DISTRICT E MARTIN**
- 22. ORDINANCE approving and authorizing an Expedited Check Point Clearance Services Concession Agreement between the City of Houston and **ALCLEAR**, **LLC** at George Bush Intercontinental Airport/Houston and William P. Hobby Airport Revenue **DISTRICTS B DAVIS and I RODGRIGUEZ**
- 23. ORDINANCE appropriating \$1,085,000.00 out of Solid Waste Consolidated Construction Fund; awarding contract to the **GONZALEZ GROUP, LP** for Neighborhood Solid Waste Depository; setting a deadline for the proposer's execution of the contract and delivery of all bonds, insurance, and other required contract documents to the City; holding the proposer in default if it fails to meet the deadlines; providing funding for engineering and materials testing, and contingencies relating to construction of facilities financed by the Solid Waste Consolidated Construction Fund **DISTRICT D ADAMS**
- 24. ORDINANCE issuing a permit to **GULF SOUTH PIPELINE COMPANY**, **LP.** to operate, maintain, improve, repair and replace one existing pipeline in certain portions of specified public street rights-of-way and prescribing the conditions and provisions under which the permit is issued **DISTRICTS A BROWN and F HOANG**
- 25. ORDINANCE issuing a permit to **INEOS PIPELINE INVESTMENT COMPANY** to operate, maintain, improve, repair and replace one existing pipeline in certain portions of specified public street rights-of-way and prescribing the conditions and provisions under which the permit is issued **DISTRICTS D ADAMS, E MARTIN and I RODRIGUEZ**
- 26. ORDINANCE issuing a permit to **SOUTHCROSS ENERGY GP LLC** to operate, maintain, improve, repair and replace two existing pipelines in certain portions of specified public street rights-of-way and prescribing the conditions and provisions under which the permit is issued **DISTRICT A BROWN**