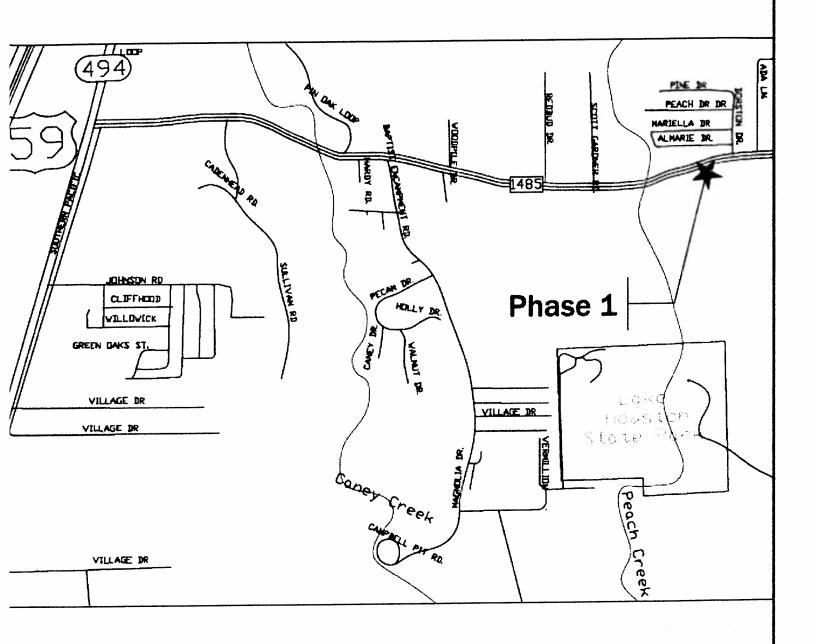

### **ACCEPT WORK** - NUMBER 4

4. RECOMMENDATION from Director General Services Department for approval of final contract amount of \$1,887,605.00 and acceptance of work on contract with **THE GONZALEZ GROUP**, **L.P.** for Lake Houston Park Phase One – 4.93% over the original contract amount and under 5% contingency

Ms. Jeanne McDonald, Attorney for the District, Greenspoint District

TO: Mayor vla City Secretary REQUEST FOR COUNCIL ACTION SUBJECT: Accept Work The Gonzalez Group, L.P. Page Agenda Lake Houston Park - Phase One 1 of 2 ltem WBS No. F-000695-0005-4 FROM (Department or other point of origin): General Services Department Origination Date Agenda Date Minnix 7/2/13 JUI **17** 2013 **DIRECTOR'S SIGNATURE:** Council District(s) affected: Scott Minnix For additional information contact: Date and identification of prior authorizing Jacquelyn L. Nisby 1/w Phone: 832-393-8023 Council action: Ordinance No. 2011-240, March 30, 2011 RECOMMENDATION: The General Services Department recommends approval of final contract amount of \$1,887,605.00 and acceptance of work on contract with The Gonzalez Group, L.P. for Lake Houston Park – Phase One - 4.93% over the original contract amount and under the 5% contingency. Amount and Source of Funding: No Additional Funding Required **Finance Budget: Previous Funding:** \$1,984,500.00 Woodlands Regional Participation Fund (2425) SPECIFIC EXPLANATION: The General Services Department recommends that City Council approve the final contract amount of \$1,887,605.00 or 4.93% over the original contract amount, accept the work and authorize final payment to The Gonzalez Group, L.P. for construction services in connection with Lake Houston Park – Phase One for the Houston Parks and Recreation Department. PROJECT LOCATION: 25840 FM 1485 (257Q) PROJECT DESCRIPTION: The project built a new entry to the park, four new cabin sites and their associated utilities. The new entry allows accessibility from FM 1485 and includes a new park guardhouse and concrete entry drive with culvert crossings. Access gates, an exit gate and fencing were installed to provide vehicular control. Additionally, a crushed concrete parking area was built for visitors with an accessible sidewalk connecting to the guardhouse. Site utilities include new water, electrical and sanitary sewer systems, which serve the guardhouse, cabins and limited future development. Four two bedroom cabins were built on the eastside of the new lake. The cabins have metal roofs and are constructed out of sawn logs. Crushed concrete driveways were constructed to each cabin and concrete sidewalks were installed at each cabin. The design consultant for this project was the SWA Group. CONTRACT COMPLETION AND COST: The contractor completed the project within 390 days: the original contract time of 270 days plus 120 days approved by Change Orders. The final cost of the project including Change Orders is \$1,887,605.00, an increase of \$88,707.00 over the original contract amount. REQUIRED AUTHORIZATION CUIC ID # 25PARK202 General Services Department: Houston Parks and Recreation Department: to Tur Richard Vella

# Lake Houston Park: Phase 1

25840 FM 1485 HOUSTON, TX 77357

| TO: Mayor via City Secret                                                                                                                                                         | REQUEST FOR CO                                                                                                                     | UNCIL ACTION                                                                                                                                                                                                |                                                                                                                                   |
|-----------------------------------------------------------------------------------------------------------------------------------------------------------------------------------|------------------------------------------------------------------------------------------------------------------------------------|-------------------------------------------------------------------------------------------------------------------------------------------------------------------------------------------------------------|-----------------------------------------------------------------------------------------------------------------------------------|
| from West Bellfort Avenue                                                                                                                                                         | a Motion declining the acceptare dedication of a 10-foot-wide ease to Rufino Road, within Block 9 ision, out of the James Alston S | ement, Page                                                                                                                                                                                                 | Agenda Item #                                                                                                                     |
| FROM (Department or ot                                                                                                                                                            | her point of origin):                                                                                                              | Origination Date                                                                                                                                                                                            | Agenda Date                                                                                                                       |
|                                                                                                                                                                                   |                                                                                                                                    |                                                                                                                                                                                                             |                                                                                                                                   |
| Department of Public Work                                                                                                                                                         | s and Engineering                                                                                                                  | 7/11/13                                                                                                                                                                                                     | JUL <b>17</b> 2013                                                                                                                |
| DIRECTOR'S SIGNATUL                                                                                                                                                               | RE:                                                                                                                                | Council District affecte                                                                                                                                                                                    | ed: J, K                                                                                                                          |
| Daniel W. Krueger, P.E.,                                                                                                                                                          | Director                                                                                                                           | Key Map 569D                                                                                                                                                                                                | 2                                                                                                                                 |
| For additional information                                                                                                                                                        | contact:                                                                                                                           | Date and identification                                                                                                                                                                                     | of prior authorizing                                                                                                              |
| Ly sam (mpc)                                                                                                                                                                      | ,                                                                                                                                  | Council Action:                                                                                                                                                                                             | To prior authorizing                                                                                                              |
| Nancy P. Collins Senior Assistant Director-Rea                                                                                                                                    | <b>Phone:</b> (832) 395-3130 al Estate                                                                                             |                                                                                                                                                                                                             |                                                                                                                                   |
| Block 9 of the Braeburn Gard                                                                                                                                                      | ummary) It is recommended City dication of a 10-foot-wide easemedens Subdivision, out of the James A                               | Council approve a Motion declinent, from West Bellfort Avenue to Alston Survey, Parcel SV13-045                                                                                                             | ning the acceptance of, to Rufino Road, within                                                                                    |
| Amount and<br>Source of Funding: Not App                                                                                                                                          |                                                                                                                                    |                                                                                                                                                                                                             |                                                                                                                                   |
| SPECIFIC EXPLANATION                                                                                                                                                              | V.                                                                                                                                 |                                                                                                                                                                                                             |                                                                                                                                   |
| subject easement was dedicate subject easement was never usubject easement. Naiyana Vointo her property to facilitate been notified of Naiyana Vorrequest could be processed as a |                                                                                                                                    | dens Subdivision, out of the James dens Subdivision plat, recorded J. Further, the City has identified nans to incorporate her portion of velopment. The other abutting promittee reviewed the requestions. | s Alston Survey. The anuary 29, 1947. The to future need for the f the subject easement property owners have t and determined the |
| Therefore, it is recommended dedication a 10-foot-wide eas Gardens Subdivision, out of the                                                                                        | City Council approve a Motion de<br>ement, from West Bellfort Avenu<br>James Alston Survey.                                        | eclining the acceptance of, reject<br>the to Rufino Road, within Bloc                                                                                                                                       | ting, and refusing the k 9 of the Braeburn                                                                                        |
| NPC:WSB:agd                                                                                                                                                                       | ·                                                                                                                                  |                                                                                                                                                                                                             |                                                                                                                                   |
| c: Marta Crinejo<br>David M. Feldman<br>Marlene Gafrick<br>Terry A. Garrison<br>Daniel Menendez, P.E.                                                                             |                                                                                                                                    |                                                                                                                                                                                                             |                                                                                                                                   |
| ngd\sy13-045.rc1.doc                                                                                                                                                              |                                                                                                                                    |                                                                                                                                                                                                             | NUC WOOD A STREET                                                                                                                 |
| Finance Department:                                                                                                                                                               | REQUIRED AUTHOR                                                                                                                    | IZATION                                                                                                                                                                                                     | CUIC #20AGD9341                                                                                                                   |
|                                                                                                                                                                                   | Other Authorization:                                                                                                               | Other Authorization:  Mark L. Loethen, P.E., CFM, P.                                                                                                                                                        | TOE                                                                                                                               |
| A 011.A Rev. 3/94                                                                                                                                                                 |                                                                                                                                    | Deputy Director<br>Planning and Development Serv                                                                                                                                                            | ices Division                                                                                                                     |
| - U. I.C. INUY, 3/94                                                                                                                                                              |                                                                                                                                    | 1 2011                                                                                                                                                                                                      |                                                                                                                                   |

F&A 011.A Rev. 3/94 7530-0100403-00

Non-acceptance of a 10-foot-wide easement, from West Bellfort Street to Rufino Road, within Block 9 of the Braeburn Gardens Subdivision, out of the James Alston Survey. **Parcel SY13-045** 