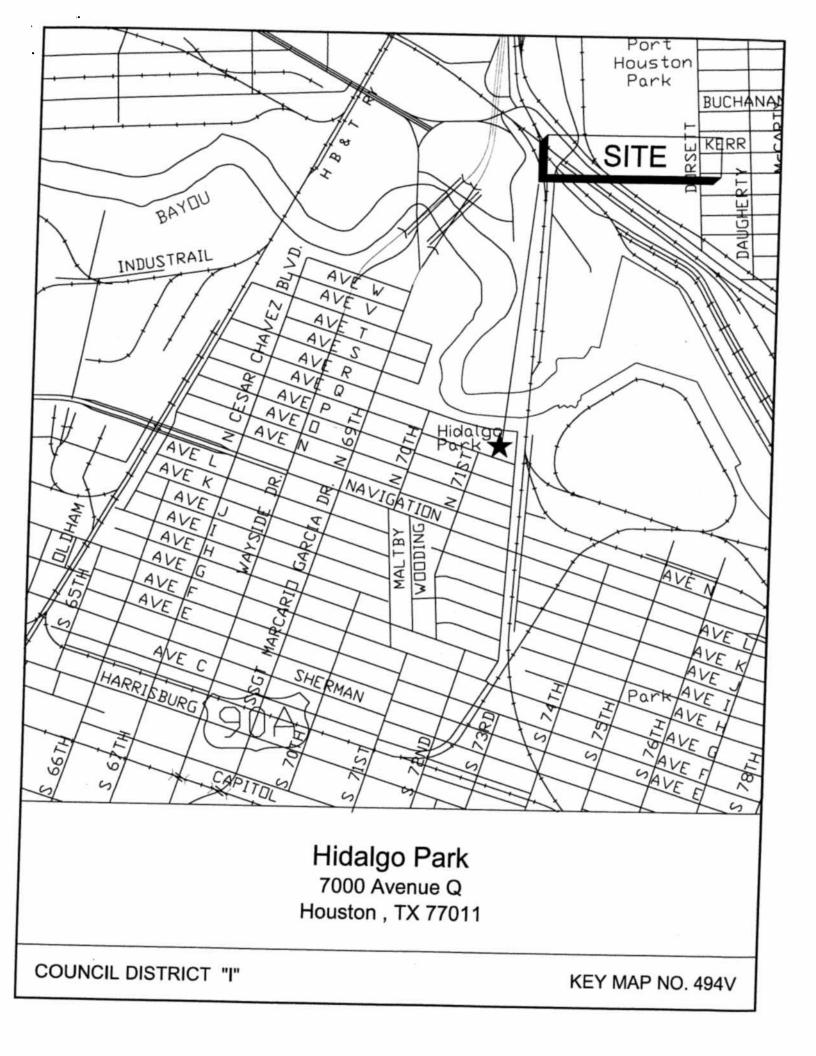

## **ORDINANCES** - continued

- 17. ORDINANCE consenting to the addition of 7.996 acres of land to **HARRIS COUNTY MUNICIPAL UTILITY DISTRICT NO. 165**, for inclusion in its district
- 18. ORDINANCE consenting to the addition of 1.86 acres of land to **HARRIS COUNTY MUNICIPAL UTILITY DISTRICT NO. 399**, for inclusion in its district
- 19. ORDINANCE awarding contract to **NATION WASTE, INC** for Portable Toilets Rental Service for Various Departments; providing maximum contract amount 3 years \$2,646,652.00 General and Enterprise Funds
- 20. ORDINANCE appropriating \$20,000.00 out of Public Library Consolidated Construction Fund and awarding construction management at risk contract to **TURNER CONSTRUCTION COMPANY** for Jungman Neighborhood Library Renovation **DISTRICT G PENNINGTON**
- 21. ORDINANCE appropriating \$727,996.00 out of Public Library Consolidated Constriction Fund and approving and authorizing Professional Architectural Services contract between the City of Houston and **ENERGY ARCHITECTURE**, **INC** for Jungman Neighborhood Library Renovation; providing funding for the Civic Art Program and contingencies relating to construction of facilities financed by the Public Library Consolidated Construction Fund **DISTRICT G PENNINGTON**
- 22. ORDINANCE appropriating \$572,057.00 out of Parks Consolidated Construction Fund, awarding construction contract to **JERDON ENTERPRISE**, **L.P.** for Hidalgo Park; setting a deadline for the bidder's execution of the contract and delivery of all bonds, insurance and other required contract documents to the City; holding the bidder in default if it fails to meet the deadlines; providing funding for engineering and material testing, and contingencies relating to construction of facilitates financed by Parks Consolidated Construction Fund **DISTRICT I RODRIGUEZ**