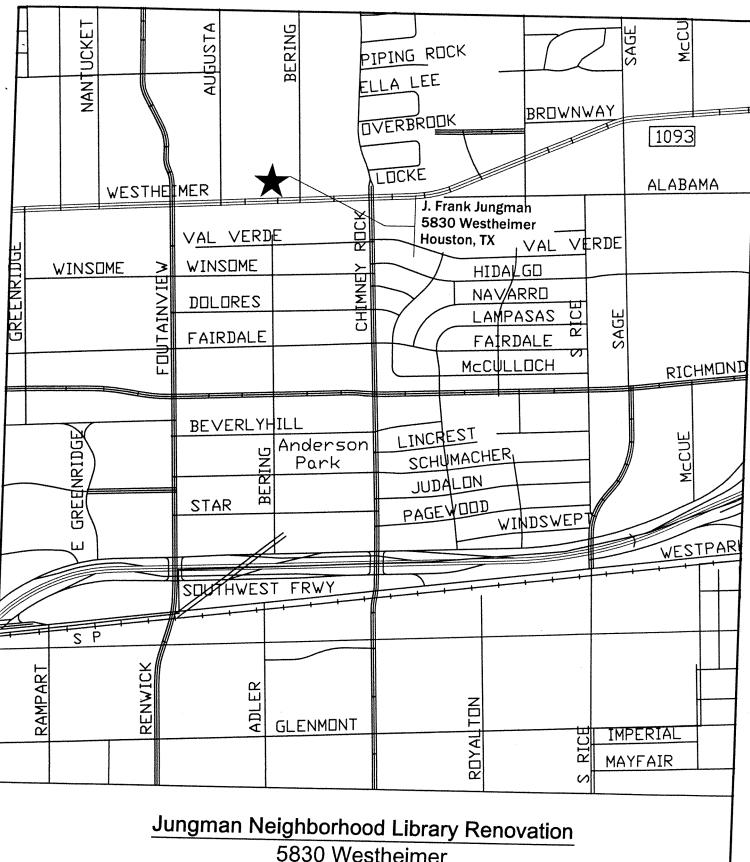

## **ORDINANCES** - continued

- 17. ORDINANCE consenting to the addition of 7.996 acres of land to **HARRIS COUNTY MUNICIPAL UTILITY DISTRICT NO. 165**, for inclusion in its district
- 18. ORDINANCE consenting to the addition of 1.86 acres of land to **HARRIS COUNTY MUNICIPAL UTILITY DISTRICT NO. 399**, for inclusion in its district
- 19. ORDINANCE awarding contract to **NATION WASTE, INC** for Portable Toilets Rental Service for Various Departments; providing maximum contract amount 3 years \$2,646,652.00 General and Enterprise Funds
- 20. ORDINANCE appropriating \$20,000.00 out of Public Library Consolidated Construction Fund and awarding construction management at risk contract to **TURNER CONSTRUCTION COMPANY** for Jungman Neighborhood Library Renovation **DISTRICT G PENNINGTON**
- 21. ORDINANCE appropriating \$727,996.00 out of Public Library Consolidated Constriction Fund and approving and authorizing Professional Architectural Services contract between the City of Houston and **ENERGY ARCHITECTURE**, **INC** for Jungman Neighborhood Library Renovation; providing funding for the Civic Art Program and contingencies relating to construction of facilities financed by the Public Library Consolidated Construction Fund **DISTRICT G PENNINGTON**
- 22. ORDINANCE appropriating \$572,057.00 out of Parks Consolidated Construction Fund, awarding construction contract to **JERDON ENTERPRISE**, **L.P.** for Hidalgo Park; setting a deadline for the bidder's execution of the contract and delivery of all bonds, insurance and other required contract documents to the City; holding the bidder in default if it fails to meet the deadlines; providing funding for engineering and material testing, and contingencies relating to construction of facilitates financed by Parks Consolidated Construction Fund **DISTRICT I RODRIGUEZ**