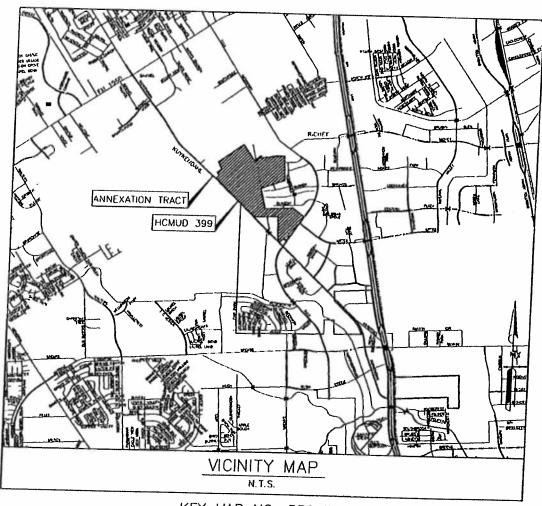

## **ORDINANCES** - continued

- 17. ORDINANCE consenting to the addition of 7.996 acres of land to **HARRIS COUNTY MUNICIPAL UTILITY DISTRICT NO. 165**, for inclusion in its district
- 18. ORDINANCE consenting to the addition of 1.86 acres of land to **HARRIS COUNTY MUNICIPAL UTILITY DISTRICT NO. 399**, for inclusion in its district
- 19. ORDINANCE awarding contract to **NATION WASTE, INC** for Portable Toilets Rental Service for Various Departments; providing maximum contract amount 3 years \$2,646,652.00 General and Enterprise Funds
- 20. ORDINANCE appropriating \$20,000.00 out of Public Library Consolidated Construction Fund and awarding construction management at risk contract to **TURNER CONSTRUCTION COMPANY** for Jungman Neighborhood Library Renovation **DISTRICT G PENNINGTON**
- 21. ORDINANCE appropriating \$727,996.00 out of Public Library Consolidated Constriction Fund and approving and authorizing Professional Architectural Services contract between the City of Houston and **ENERGY ARCHITECTURE**, **INC** for Jungman Neighborhood Library Renovation; providing funding for the Civic Art Program and contingencies relating to construction of facilities financed by the Public Library Consolidated Construction Fund **DISTRICT G PENNINGTON**
- 22. ORDINANCE appropriating \$572,057.00 out of Parks Consolidated Construction Fund, awarding construction contract to **JERDON ENTERPRISE**, **L.P.** for Hidalgo Park; setting a deadline for the bidder's execution of the contract and delivery of all bonds, insurance and other required contract documents to the City; holding the bidder in default if it fails to meet the deadlines; providing funding for engineering and material testing, and contingencies relating to construction of facilitates financed by Parks Consolidated Construction Fund **DISTRICT I RODRIGUEZ**