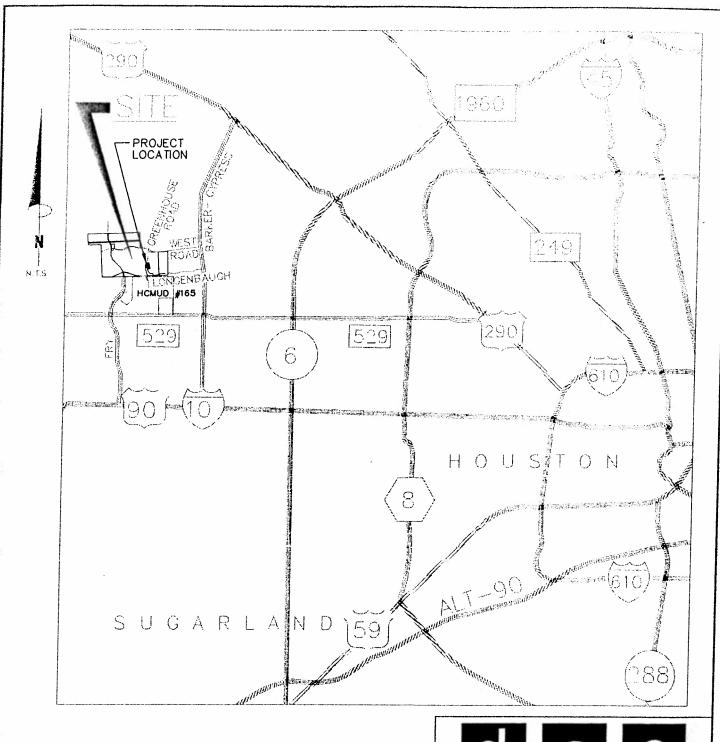

## **ORDINANCES** - continued

- 17. ORDINANCE consenting to the addition of 7.996 acres of land to **HARRIS COUNTY MUNICIPAL UTILITY DISTRICT NO. 165**, for inclusion in its district
- 18. ORDINANCE consenting to the addition of 1.86 acres of land to **HARRIS COUNTY MUNICIPAL UTILITY DISTRICT NO. 399**, for inclusion in its district
- 19. ORDINANCE awarding contract to **NATION WASTE, INC** for Portable Toilets Rental Service for Various Departments; providing maximum contract amount 3 years \$2,646,652.00 General and Enterprise Funds
- 20. ORDINANCE appropriating \$20,000.00 out of Public Library Consolidated Construction Fund and awarding construction management at risk contract to **TURNER CONSTRUCTION COMPANY** for Jungman Neighborhood Library Renovation **DISTRICT G PENNINGTON**
- 21. ORDINANCE appropriating \$727,996.00 out of Public Library Consolidated Constriction Fund and approving and authorizing Professional Architectural Services contract between the City of Houston and **ENERGY ARCHITECTURE**, **INC** for Jungman Neighborhood Library Renovation; providing funding for the Civic Art Program and contingencies relating to construction of facilities financed by the Public Library Consolidated Construction Fund **DISTRICT G PENNINGTON**
- 22. ORDINANCE appropriating \$572,057.00 out of Parks Consolidated Construction Fund, awarding construction contract to **JERDON ENTERPRISE**, **L.P.** for Hidalgo Park; setting a deadline for the bidder's execution of the contract and delivery of all bonds, insurance and other required contract documents to the City; holding the bidder in default if it fails to meet the deadlines; providing funding for engineering and material testing, and contingencies relating to construction of facilitates financed by Parks Consolidated Construction Fund **DISTRICT I RODRIGUEZ**