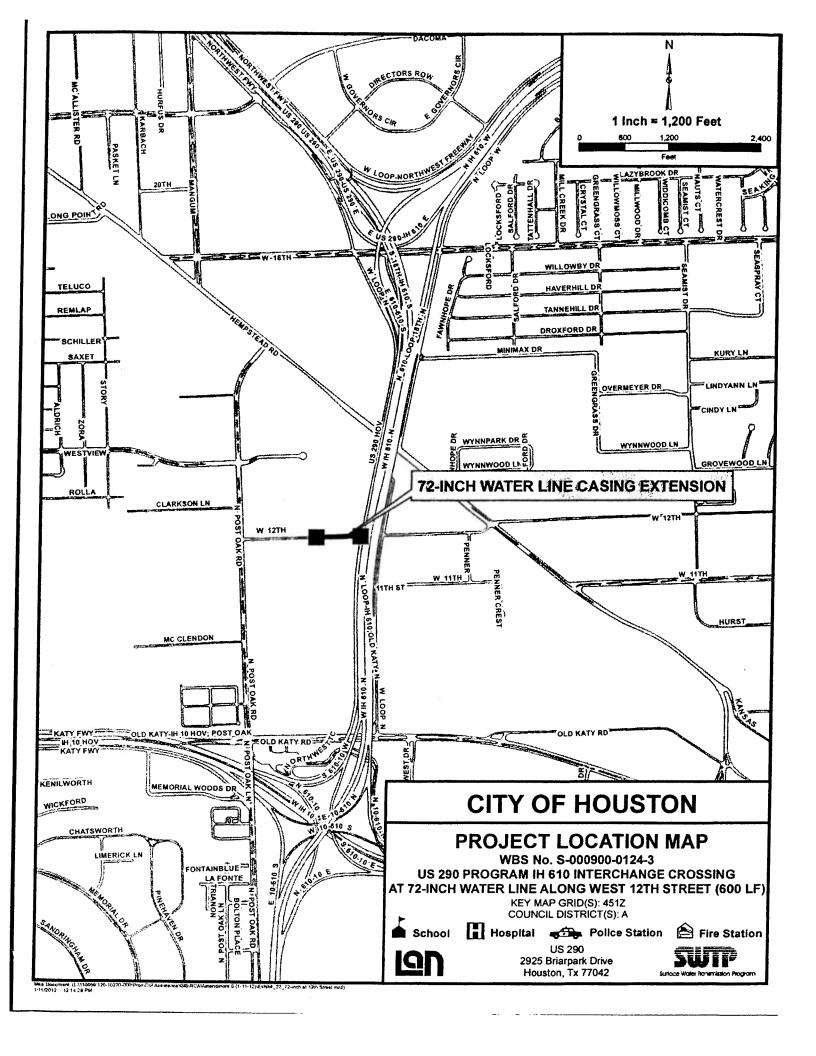

## **ACCEPT WORK** - continued

- 10. RECOMMENDATION from Director Department of Public Works & Engineering for approval of final contract amount of \$949,525.00 and acceptance of work on contract with D. L. ELLIOTT ENTERPRISES, INC for Water Line Replacement in Willowbend Area and Edgebrook 0.64% over the original contract amount and under the 5% contingency <u>DISTRICTS</u> C COHEN; E MARTIN and K GREEN
- 11. RECOMMENDATION from Director Department of Public Works & Engineering for approval of final contract amount of \$1,929,891.83 and acceptance of work on contract with **S. J. LOUIS CONSTRUCTION OF TEXAS, LTD** for US 290 Program IH-610 Interchange Crossing at 72-inch Water line along 12th Street 12.11% under the original contract amount **DISTRICT A BROWN**