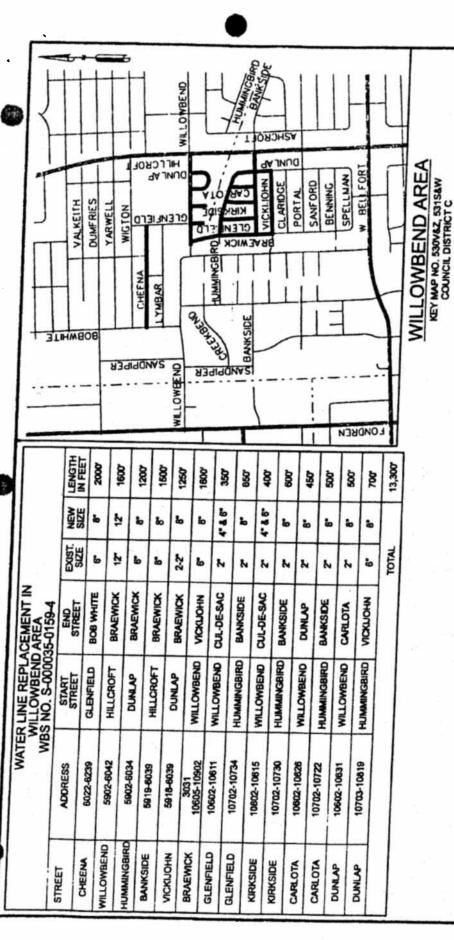

## **ACCEPT WORK** - continued

- 10. RECOMMENDATION from Director Department of Public Works & Engineering for approval of final contract amount of \$949,525.00 and acceptance of work on contract with D. L. ELLIOTT ENTERPRISES, INC for Water Line Replacement in Willowbend Area and Edgebrook 0.64% over the original contract amount and under the 5% contingency <u>DISTRICTS</u> C COHEN; E MARTIN and K GREEN
- 11. RECOMMENDATION from Director Department of Public Works & Engineering for approval of final contract amount of \$1,929,891.83 and acceptance of work on contract with **S. J. LOUIS CONSTRUCTION OF TEXAS, LTD** for US 290 Program IH-610 Interchange Crossing at 72-inch Water line along 12th Street 12.11% under the original contract amount **DISTRICT A BROWN**