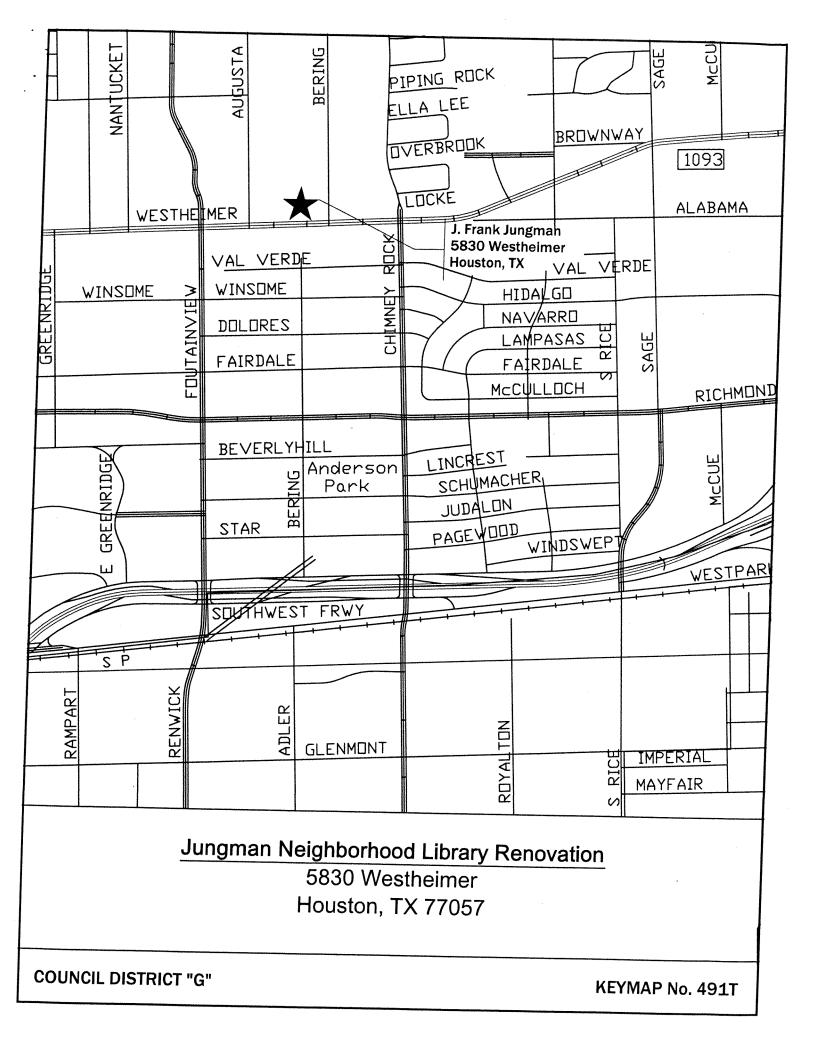

## **ORDINANCES** - continued

- 17. ORDINANCE consenting to the addition of 7.996 acres of land to **HARRIS COUNTY MUNICIPAL UTILITY DISTRICT NO. 165**, for inclusion in its district
- 18. ORDINANCE consenting to the addition of 1.86 acres of land to **HARRIS COUNTY MUNICIPAL UTILITY DISTRICT NO. 399**, for inclusion in its district
- 19. ORDINANCE awarding contract to **NATION WASTE, INC** for Portable Toilets Rental Service for Various Departments; providing maximum contract amount 3 years \$2,646,652.00 General and Enterprise Funds
- 20. ORDINANCE appropriating \$20,000.00 out of Public Library Consolidated Construction Fund and awarding construction management at risk contract to **TURNER CONSTRUCTION COMPANY** for Jungman Neighborhood Library Renovation **DISTRICT G PENNINGTON**
- 21. ORDINANCE appropriating \$727,996.00 out of Public Library Consolidated Constriction Fund and approving and authorizing Professional Architectural Services contract between the City of Houston and **ENERGY ARCHITECTURE**, **INC** for Jungman Neighborhood Library Renovation; providing funding for the Civic Art Program and contingencies relating to construction of facilities financed by the Public Library Consolidated Construction Fund **DISTRICT G PENNINGTON**
- 22. ORDINANCE appropriating \$572,057.00 out of Parks Consolidated Construction Fund, awarding construction contract to **JERDON ENTERPRISE**, **L.P.** for Hidalgo Park; setting a deadline for the bidder's execution of the contract and delivery of all bonds, insurance and other required contract documents to the City; holding the bidder in default if it fails to meet the deadlines; providing funding for engineering and material testing, and contingencies relating to construction of facilitates financed by Parks Consolidated Construction Fund **DISTRICT I RODRIGUEZ**