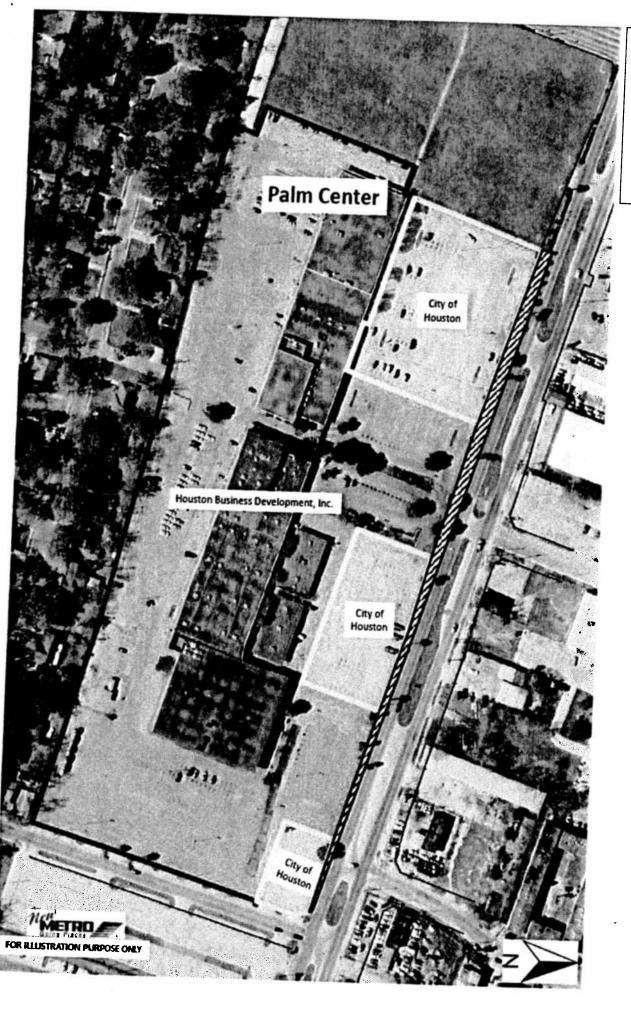

# **RESOLUTIONS AND ORDINANCES** - NUMBERS 8 through 23

- 8. RESOLUTION approving and authorizing the nomination of Woman's Hospital of Texas to the Office of the Governor Economic Development & Tourism through the Economic Development Bank as a Texas State Enterprise Zone Project **DISTRICT K GREEN**
- RESOLUTION authorizing the Municipal Courts Department to submit an application for a Juvenile Justice Delinquency Prevention Grant from the Criminal Justice Division of the Office of the Governor of Texas for the Juvenile Case Manager Program Delinquency Prevention Initiative; to accept the funds, if awarded
- 10. ORDINANCE finding and determining that public convenience and necessity no longer require the continued use of a storm sewer and utility easement, from Venice Street to the south property line of Lot 28, Block 30, Rice Military addition, John Reinermann Survey, A-642, Harris County, Texas; vacating and abandoning the easement to 57 Off Memorial Ventures, LLC, abutting owner, in consideration of its payment of \$97,500.00 to the City and other consideration <u>DISTRICT C COHEN</u>
- 11. ORDINANCE appropriating \$315,000.00 out of Park & Recreation Dedication Fund; approving and authorizing an Interlocal Agreement between the City and the **HOUSTON PARKS BOARD LGC, INC** for the Construction of Improvements to Mandell Park **DISTRICT C COHEN**
- 12. ORDINANCE approving and authorizing an agreement between the City of Houston and the Metropolitan Transit Authority of Harris County, Texas for the use of 4 city owned parcels of land located on Griggs Road at the Palm Center and authorizing the Houston Business Development, Inc. ("HBDI") to sell to Metro 2 HBDI owned parcels of land located on Griggs Road at the Palm Center, for the purpose of a public right of way to improve access to public transportation, specifically in connection with Metro's Southeast Corridor Light Rail Line **DISTRICT D ADAMS**
- 13. ORDINANCE approving and authorizing Amendment No. 1 to a professional services contract between the City of Houston and ALWAYS IN SEASON DECORATING SERVICES, INC for Seasonal Interior Design Services for the Houston Airport System - <u>DISTRICTS B - DAVIS</u>; <u>E - MARTIN and I - RODRIGUEZ</u>
- 14. ORDINANCE amending Ordinance No. 2011-800, as amended, to increase the maximum contract amount to an agreement between the City of Houston and ALVAREZ & MARSAL BUSINESS CONSULTING, LLC ("ALVAREZ & MARSAL") for Phase III of consulting services for accounts receivables and collections improvement for the Finance Department; approving a change order by the Finance Department to include Phase III of consulting services to the scope of work; approving and authorizing a first amendment to the above-mentioned agreement between the City and ALVAREZ & MARSAL \$250,000.00 General Fund
- 15. ORDINANCE awarding contract to **EMR ELEVATOR**, **INC** for Elevators, Escalators, Booklifts and Manlifts Maintenance and Repair Services for Various Departments; providing a maximum contract amount \$3,969,144.00 3 years with two one-year options General, Fleet Management and Enterprise Funds
- 16. ORDINANCE approving and authorizing a first amendment to the contract between **WATER ENGINEERING TECHNOLOGIES, INC** and the City of Houston for Design and Implementation of a Web-Based, automated Sub-Meter Data Collection System
- 17. ORDINANCE issuing a permit to **TEXACO DOWNSTREAM PROPERTIES**, **INC** to operate, maintain, improve, repair, and replace two existing pipelines in certain portions of specified public street rights-of-way and prescribing the conditions and provisions under which the permit is issued **DISTRICTS B DAVIS and E MARTIN**