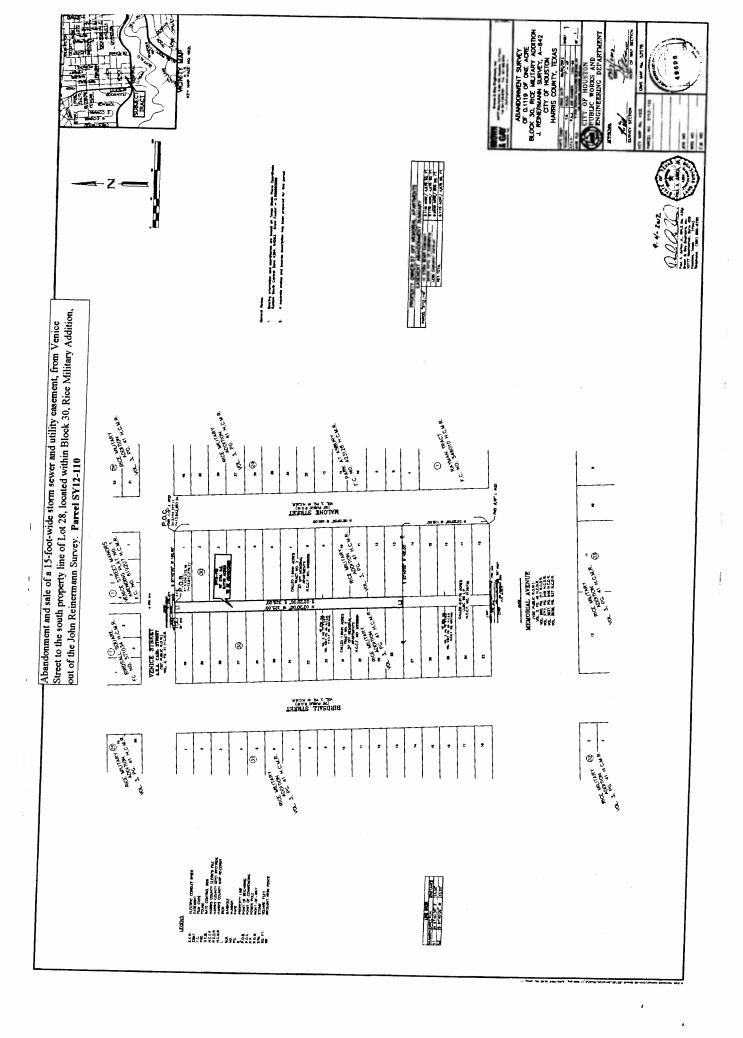

# **RESOLUTIONS AND ORDINANCES** - NUMBERS 8 through 23

- 8. RESOLUTION approving and authorizing the nomination of Woman's Hospital of Texas to the Office of the Governor Economic Development & Tourism through the Economic Development Bank as a Texas State Enterprise Zone Project **DISTRICT K GREEN**
- RESOLUTION authorizing the Municipal Courts Department to submit an application for a Juvenile Justice Delinquency Prevention Grant from the Criminal Justice Division of the Office of the Governor of Texas for the Juvenile Case Manager Program Delinquency Prevention Initiative; to accept the funds, if awarded
- 10. ORDINANCE finding and determining that public convenience and necessity no longer require the continued use of a storm sewer and utility easement, from Venice Street to the south property line of Lot 28, Block 30, Rice Military addition, John Reinermann Survey, A-642, Harris County, Texas; vacating and abandoning the easement to 57 Off Memorial Ventures, LLC, abutting owner, in consideration of its payment of \$97,500.00 to the City and other consideration <u>DISTRICT C COHEN</u>
- 11. ORDINANCE appropriating \$315,000.00 out of Park & Recreation Dedication Fund; approving and authorizing an Interlocal Agreement between the City and the **HOUSTON PARKS BOARD LGC, INC** for the Construction of Improvements to Mandell Park **DISTRICT C COHEN**
- 12. ORDINANCE approving and authorizing an agreement between the City of Houston and the Metropolitan Transit Authority of Harris County, Texas for the use of 4 city owned parcels of land located on Griggs Road at the Palm Center and authorizing the Houston Business Development, Inc. ("HBDI") to sell to Metro 2 HBDI owned parcels of land located on Griggs Road at the Palm Center, for the purpose of a public right of way to improve access to public transportation, specifically in connection with Metro's Southeast Corridor Light Rail Line **DISTRICT D ADAMS**
- 13. ORDINANCE approving and authorizing Amendment No. 1 to a professional services contract between the City of Houston and ALWAYS IN SEASON DECORATING SERVICES, INC for Seasonal Interior Design Services for the Houston Airport System - <u>DISTRICTS B - DAVIS</u>; <u>E - MARTIN and I - RODRIGUEZ</u>
- 14. ORDINANCE amending Ordinance No. 2011-800, as amended, to increase the maximum contract amount to an agreement between the City of Houston and ALVAREZ & MARSAL BUSINESS CONSULTING, LLC ("ALVAREZ & MARSAL") for Phase III of consulting services for accounts receivables and collections improvement for the Finance Department; approving a change order by the Finance Department to include Phase III of consulting services to the scope of work; approving and authorizing a first amendment to the above-mentioned agreement between the City and ALVAREZ & MARSAL \$250,000.00 General Fund
- 15. ORDINANCE awarding contract to **EMR ELEVATOR**, **INC** for Elevators, Escalators, Booklifts and Manlifts Maintenance and Repair Services for Various Departments; providing a maximum contract amount \$3,969,144.00 3 years with two one-year options General, Fleet Management and Enterprise Funds
- 16. ORDINANCE approving and authorizing a first amendment to the contract between **WATER ENGINEERING TECHNOLOGIES, INC** and the City of Houston for Design and Implementation of a Web-Based, automated Sub-Meter Data Collection System
- 17. ORDINANCE issuing a permit to **TEXACO DOWNSTREAM PROPERTIES**, **INC** to operate, maintain, improve, repair, and replace two existing pipelines in certain portions of specified public street rights-of-way and prescribing the conditions and provisions under which the permit is issued **DISTRICTS B DAVIS and E MARTIN**