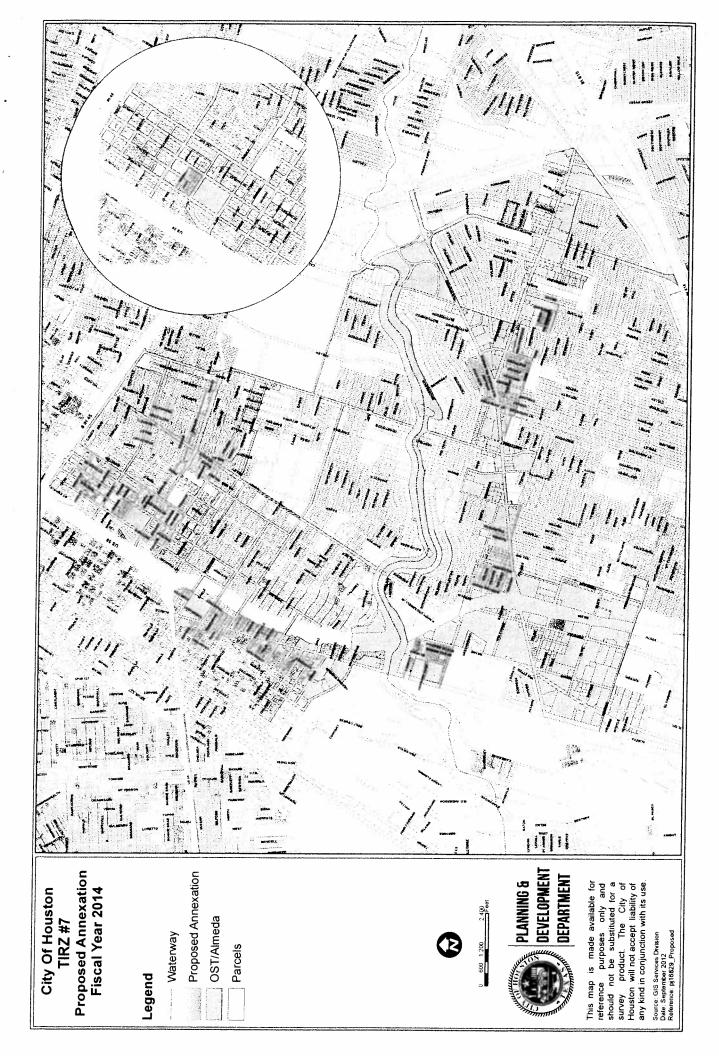

# Fifth Amendment to the Project Plan and Reinvestment Zone Financing Plan for Reinvestment Zone Number Seven AUG 2 8 2013 (OST/Almeda Corridors Zone)

# Public Hearing Wednesday, August 28, 2013

# **City Statement**

On June 24, 2013, the Boards of Directors of Reinvestment Zone Number Seven ("OST/Almeda Corridors Zone") and the OST/Almeda Redevelopment Authority approved a Fifth Amendment to the OST/Almeda Corridors Zone's Project Plan and Reinvestment Zone Financing Plan ("Plan") and forwarded the Plan to the City Council for consideration and approval. A public hearing on the Plan was held as required by Section 311.011(e) of the Texas Tax Code. Notice of this public hearing was published in the *Houston Chronicle* on August 19, 2013, and a copy of the Plan was forwarded to Harris County and Houston Independent School District for review and comment.

In total, project costs in the Zone will increase in the Plan by \$15 million, (see Part F, Exhibit 1). The Revenue Schedules are amended in the Plan to reflect certified Tax Year 2013 values. Projected tax increment revenues are sufficient to support the projects in the Plan (see Part F, Exhibits 2 thru 4A).