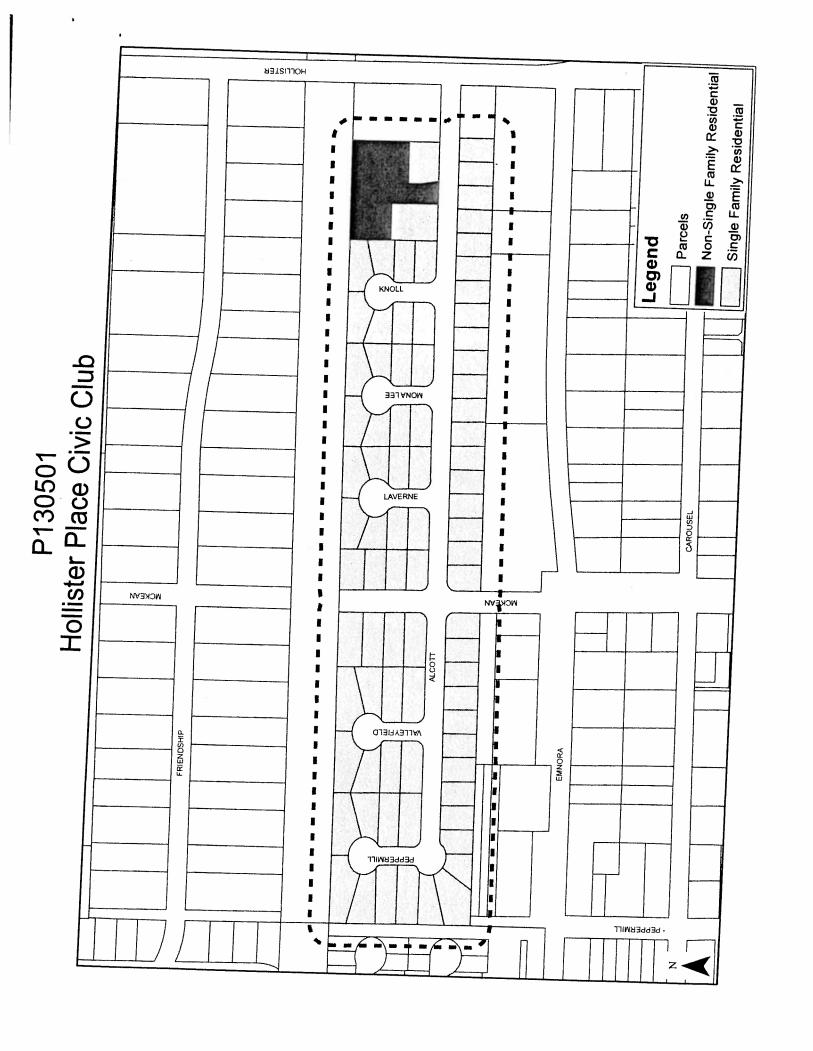

# **RESOLUTIONS AND ORDINANCES - continued**

- 22. ORDINANCE amending Ordinance No. 2013-0400, relating to the approval and authorization of the first amended and restated Strategic Partnership Agreement between the City and NORTHWEST HARRIS COUNTY MUNICIPAL UTILITY DISTRICT NO. 5 DISTRICT A BROWN
- a. ORDINANCE amending Ordinance No. 2013-0401, relating to the annexation for limited purposes of a certain area located within **NORTHWEST HARRIS COUNTY MUNICIPAL UTILITY DISTRICT NO. 5**, in Harris County, Texas **DISTRICT A BROWN**
- 23. ORDINANCE extending the provisions of **SECTION 28-303 OF THE CODE OF ORDINANCES**, **HOUSTON**, **TEXAS**, to certain improved single-family residential properties within **HOLLISTER PLACE SUBDIVISION**, **WELLER SUBDIVISION AND ABST 556 A T MILES** to prohibit the parking of vehicles in the front or side yards of such residences **DISTRICT A BROWN**