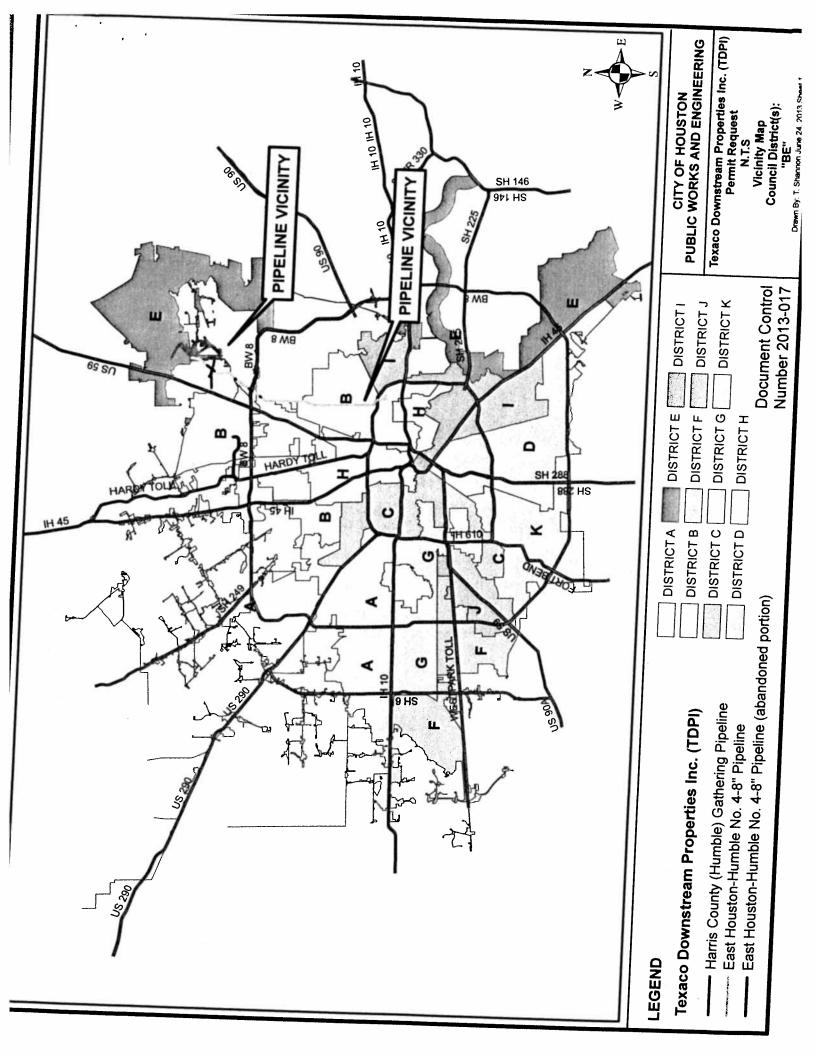

# **RESOLUTIONS AND ORDINANCES** - NUMBERS 8 through 23

- 8. RESOLUTION approving and authorizing the nomination of Woman's Hospital of Texas to the Office of the Governor Economic Development & Tourism through the Economic Development Bank as a Texas State Enterprise Zone Project **DISTRICT K GREEN**
- RESOLUTION authorizing the Municipal Courts Department to submit an application for a Juvenile Justice Delinquency Prevention Grant from the Criminal Justice Division of the Office of the Governor of Texas for the Juvenile Case Manager Program Delinquency Prevention Initiative; to accept the funds, if awarded
- 10. ORDINANCE finding and determining that public convenience and necessity no longer require the continued use of a storm sewer and utility easement, from Venice Street to the south property line of Lot 28, Block 30, Rice Military addition, John Reinermann Survey, A-642, Harris County, Texas; vacating and abandoning the easement to 57 Off Memorial Ventures, LLC, abutting owner, in consideration of its payment of \$97,500.00 to the City and other consideration <u>DISTRICT C COHEN</u>
- 11. ORDINANCE appropriating \$315,000.00 out of Park & Recreation Dedication Fund; approving and authorizing an Interlocal Agreement between the City and the **HOUSTON PARKS BOARD LGC, INC** for the Construction of Improvements to Mandell Park **DISTRICT C COHEN**
- 12. ORDINANCE approving and authorizing an agreement between the City of Houston and the Metropolitan Transit Authority of Harris County, Texas for the use of 4 city owned parcels of land located on Griggs Road at the Palm Center and authorizing the Houston Business Development, Inc. ("HBDI") to sell to Metro 2 HBDI owned parcels of land located on Griggs Road at the Palm Center, for the purpose of a public right of way to improve access to public transportation, specifically in connection with Metro's Southeast Corridor Light Rail Line **DISTRICT D ADAMS**
- 13. ORDINANCE approving and authorizing Amendment No. 1 to a professional services contract between the City of Houston and ALWAYS IN SEASON DECORATING SERVICES, INC for Seasonal Interior Design Services for the Houston Airport System - <u>DISTRICTS B - DAVIS</u>; <u>E - MARTIN and I - RODRIGUEZ</u>
- 14. ORDINANCE amending Ordinance No. 2011-800, as amended, to increase the maximum contract amount to an agreement between the City of Houston and ALVAREZ & MARSAL BUSINESS CONSULTING, LLC ("ALVAREZ & MARSAL") for Phase III of consulting services for accounts receivables and collections improvement for the Finance Department; approving a change order by the Finance Department to include Phase III of consulting services to the scope of work; approving and authorizing a first amendment to the above-mentioned agreement between the City and ALVAREZ & MARSAL \$250,000.00 General Fund
- 15. ORDINANCE awarding contract to **EMR ELEVATOR**, **INC** for Elevators, Escalators, Booklifts and Manlifts Maintenance and Repair Services for Various Departments; providing a maximum contract amount \$3,969,144.00 3 years with two one-year options General, Fleet Management and Enterprise Funds
- 16. ORDINANCE approving and authorizing a first amendment to the contract between **WATER ENGINEERING TECHNOLOGIES, INC** and the City of Houston for Design and Implementation of a Web-Based, automated Sub-Meter Data Collection System
- 17. ORDINANCE issuing a permit to **TEXACO DOWNSTREAM PROPERTIES**, **INC** to operate, maintain, improve, repair, and replace two existing pipelines in certain portions of specified public street rights-of-way and prescribing the conditions and provisions under which the permit is issued **DISTRICTS B DAVIS and E MARTIN**