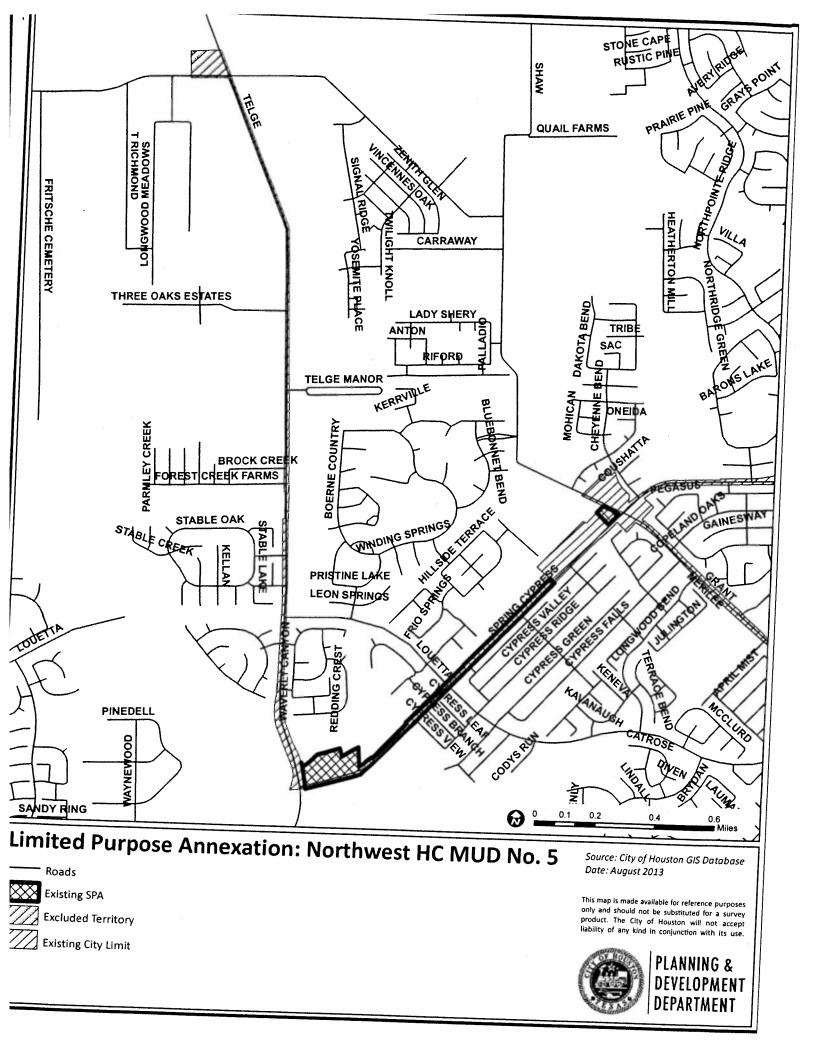

# **RESOLUTIONS AND ORDINANCES - continued**

- 22. ORDINANCE amending Ordinance No. 2013-0400, relating to the approval and authorization of the first amended and restated Strategic Partnership Agreement between the City and NORTHWEST HARRIS COUNTY MUNICIPAL UTILITY DISTRICT NO. 5 DISTRICT A BROWN
- a. ORDINANCE amending Ordinance No. 2013-0401, relating to the annexation for limited purposes of a certain area located within **NORTHWEST HARRIS COUNTY MUNICIPAL UTILITY DISTRICT NO. 5**, in Harris County, Texas **DISTRICT A BROWN**
- 23. ORDINANCE extending the provisions of **SECTION 28-303 OF THE CODE OF ORDINANCES**, **HOUSTON**, **TEXAS**, to certain improved single-family residential properties within **HOLLISTER PLACE SUBDIVISION**, **WELLER SUBDIVISION AND ABST 556 A T MILES** to prohibit the parking of vehicles in the front or side yards of such residences **DISTRICT A BROWN**