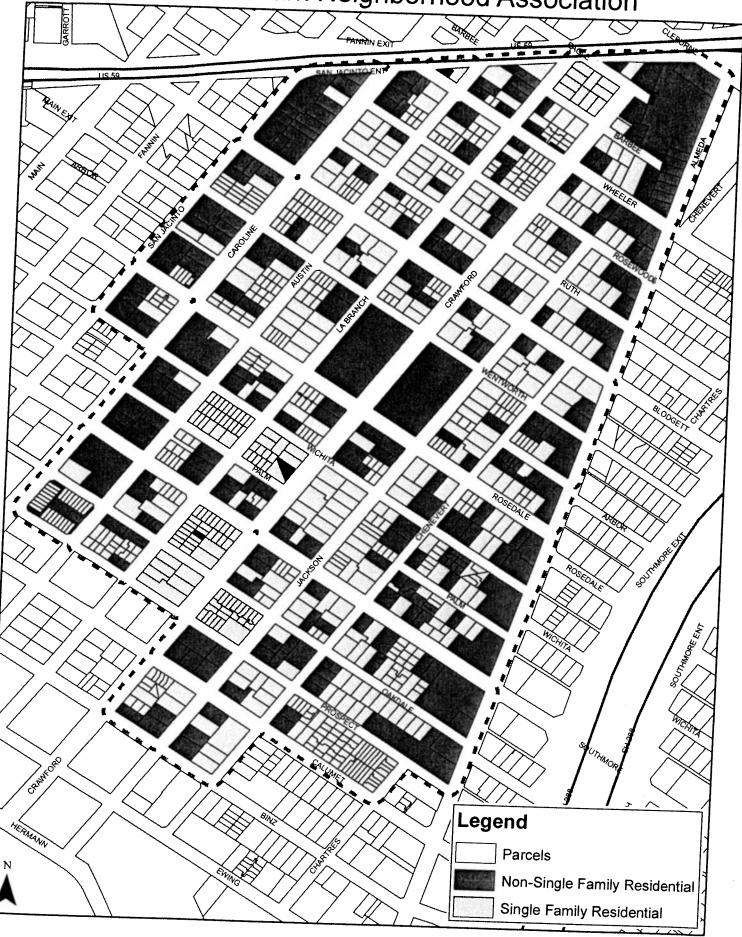

# **RESOLUTIONS AND ORDINANCES - continued**

- 18. ORDINANCE approving and authorizing a Professional Engineering Services contract between the City of Houston and **TLC ENGINEERING, INC** for Open Drainage Assets Inventory and Survey Project \$2,396,542.00 Stormwater Fund
- 19. ORDINANCE appropriating \$621,000.00 out of Street & Traffic Control and Storm Drainage DDSRF and approving and authorizing a professional engineering services contract between the City of Houston and WALTER P. MOORE AND ASSOCIATES, INC for Scott Street (Loop 610 to Old Spanish Trail) area drainage and paving improvements; providing funding for CIP Cost Recovery relating to construction of facilities financed by the Street & Traffic Control and Storm Drainage DDSRF DISTRICT D ADAMS
- 20. ORDINANCE appropriating \$2,614,000.00 out of Water & Sewer System Consolidated Construction Fund, awarding contract to HUFF & MITCHELL, INC Rehabilitation to Large Diameter Water Lines, Valves and Appurtenances Package No. 11; setting a deadline for the bidder's execution of the contract and delivery of all bonds, insurance, and other required contract documents to the City; holding the bidder in default if it fails to meet the deadlines; providing funding for engineering testing, CIP Cost Recovery, Phase III Construction Phase Services and contingencies relating to construction of facilities financed by the Water & Sewer System Consolidated Construction Fund
- 21. ORDINANCE extending the provisions of SECTION 28-303 OF THE CODE OF ORDINANCES, HOUSTON, TEXAS, to certain improved single-family residential lots within A&K CUSTOM HOMES ON ARBOR COURT, ABST 212 J CHRISTY, ALMEDA PLACE, ALMEDA PLACE ANNEX, ARBOR SQUARE AMEND, AUSTIN COURT, AUSTIN GREEN, AUSTIN STREET T/H AMEND, BALCOR, BLODGETT PARK T/H, BLODGETT PARK TOWNHOMES SEC 2, CALUMET PARK, CAROLINE MANOR, CAROLINE OAKS, CATCO CRAWFORD PARK, CRAWFORD STREET MANORS. DAYBREAK HOMES ON WICHITA STREET. FIVE THOUSAND ONE HUNDRED AND SIX CRAWFORD STREET T/H, FORTY NINE HUNDRED CAROLINE BOULEVARD, GALWAN T/H, GRAYWOOD PLACE, HAMPTON T/H, HERMANN PARK, JACKSON STREET, JACKSON STREET T/H SEC 2, JACKSON T/H, LA BRANCH PALMS, LABRANCH PLACE, MACGREGOR & DEMERITTS SOUTHMORE SEC 2 R/P, MACGREGOR BLODGETT PARK SEC 1, MACGREGORS BLODGETT PARK SEC 2, MACGREGORS BLODGETT PARK SEC 2 PAR R/P 3, MACGREGORS BLODGETT PARK SEC 3, MANORS OF AUSTIN GREEN, MAREDIA HOMES AT PROSPECT STREET, METRO LOFTS AT CHENEVERT, METRO LOFTS AT PROSPECT STREET, MUSEUM GALLERIE AMEND, MUSEUM WALK R/P, NEC SOUTHMORE AND JACKSON, OAKDALE AVENUE, OAKDALE PLACE, OAKDALE TERRACE, OAKS AT CAROLINE, OAKS OF SOUTHMORE, PALM AVENUE T/H, PALM PLACE AMEND, PAWL TERRACE, PROSPECT STREET T/H, PROSPECT TOWNHOMES SEC 1, REGENTS GREEN, ROSEDALE AVENUE PLACE, ROSEDALE AVENUE PLACE SEC 2, ROSEDALE PARK, ROSEWOOD, ROSEWOOD ROSEWOOD MIDTOWN, ROSEWOOD LOFTS. ROSEWOOD TERRACE. ROSEWOOD TOWNHOMES, ROSEWOOD VILLAS, RUTH STREET MANOR, RUTH STREET T/H, SOUTHMORE 106, SOUTHMORE 107, SOUTHMORE 108, SOUTHMORE 116, SOUTHMORE 117, SOUTHMORE 118, SOUTHMORE GARDENS AMEND, SOUTHMORE OUTLOT 109, SOUTHMORE SEC 2 PAR R/P, SOUTHMORE T/H U/R SOUTHMORE 118, SOUTHMORE TERRACE AMEND, SOUTHMORE TWO VILLAS, STOECKLI PLACE ANNEX, SUTTON PLACE PATIO HOMES SOUTHMORE 108 R/P. THURMAN MANORS. TRACT 11. HOLMAN OUTLOT 68, TRACT 4, BLOCK 24, EMPIRE, TRINITY AT CHENEVERT, TUSCAN ONE, VILLAS AT ROSEDALE, W D SIMPSON NO. 1, WENTWORTH HOMES, WHEELER PLACE, WHEELER PLACE R/P, WICHITA JACKSON T/H, AND WICHITA RIDGE to prohibit the parking of vehicles in the front or side yards of such residences - DISTRICT D - ADAMS