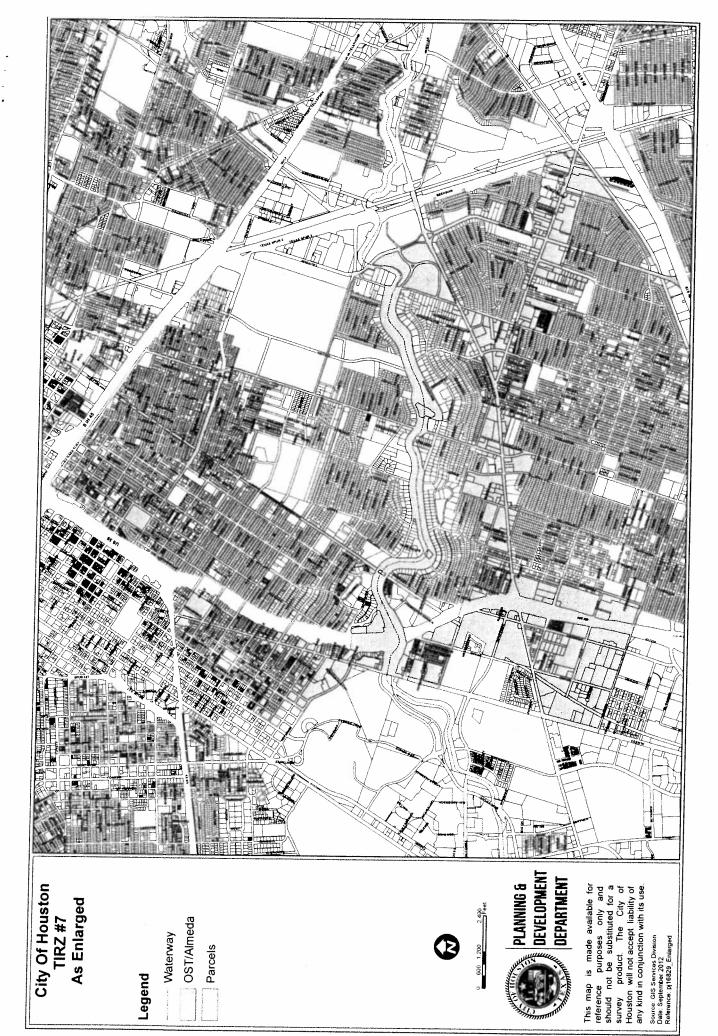

# Fifth Amendment to the Project Plan and Reinvestment Zone Financing Plan for Reinvestment Zone Number Seven AUG 2 8 2013 (OST/Almeda Corridors Zone)

# Public Hearing Wednesday, August 28, 2013

# **City Statement**

On June 24, 2013, the Boards of Directors of Reinvestment Zone Number Seven ("OST/Almeda Corridors Zone") and the OST/Almeda Redevelopment Authority approved a Fifth Amendment to the OST/Almeda Corridors Zone's Project Plan and Reinvestment Zone Financing Plan ("Plan") and forwarded the Plan to the City Council for consideration and approval. A public hearing on the Plan was held as required by Section 311.011(e) of the Texas Tax Code. Notice of this public hearing was published in the *Houston Chronicle* on August 19, 2013, and a copy of the Plan was forwarded to Harris County and Houston Independent School District for review and comment.