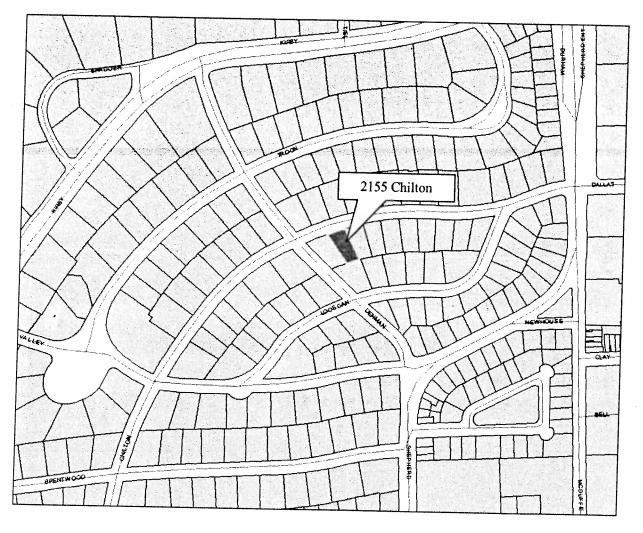

# **RESOLUTIONS AND ORDINANCES - NUMBERS 14 through 40**

- 14. RESOLUTION designating the Lena Meredith and Ada Carlton House located at 2144 Brentwood Drive within the City of Houston as a landmark and protected landmark **DISTRICT G PENNINGTON**
- 15. RESOLUTION designating the Dr. and Mrs. Leonard A. Meyers House located at 3404 Piping Rock Lane within the City of Houston as a historic landmark **DISTRICT G PENNINGTON**
- 16. RESOLUTION designating the Paul C. and Elizabeth Pernelle House located at 2417 Pelham Drive within the City of Houston as a historic landmark **DISTRICT G PENNINGTON**
- 17. RESOLUTION designating the William H. and Florence Skipwith House located at 2155 Chilton Road within the City of Houston as a historic landmark **DISTRICT G PENNINGTON**
- 18. RESOLUTION amending Resolution No. 2013-40 approving and authorizing the nomination of **S J MEDICAL CENTER, LLC** to the Office of the Governor Economic Development & Tourism through the Economic Development Bank as an Enterprise Project **DISTRICT I RODRIGUEZ**
- 19. RESOLUTION amending Resolution No. 2013-44 approving and authorizing the nomination of **CHCA WOMAN'S HOSPITAL, L.P.** to the Office of the Governor Economic Development & Tourism through the Economic Development Bank as an Enterprise Project **DISTRICT K GREEN**
- 20. ORDINANCE approving and authorizing lease agreement between the City of Houston and **SALVATORE AIR TRANSPORTATION CORP.**, for certain premises at William P. Hobby Airport; terminating lease Agreement No. 72069, by and between the City of Houston and Salvatore Air Transportation Corp. **DISTRICT I RODRIGUEZ**
- 21. ORDINANCE approving and authorizing contract between the City of Houston and IMAGETREND, INC for Data Collection and Management Software and related services for the Houston Fire Department; establishing a maximum contract amount \$3,012,182.00 4 years with four one-year renewal options General Fund