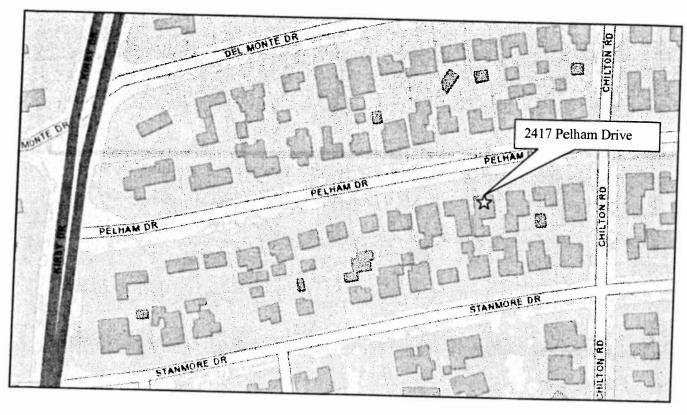

# **RESOLUTIONS AND ORDINANCES - NUMBERS 14 through 40**

- 14. RESOLUTION designating the Lena Meredith and Ada Carlton House located at 2144 Brentwood Drive within the City of Houston as a landmark and protected landmark **DISTRICT G PENNINGTON**
- 15. RESOLUTION designating the Dr. and Mrs. Leonard A. Meyers House located at 3404 Piping Rock Lane within the City of Houston as a historic landmark **DISTRICT G PENNINGTON**
- 16. RESOLUTION designating the Paul C. and Elizabeth Pernelle House located at 2417 Pelham Drive within the City of Houston as a historic landmark **DISTRICT G PENNINGTON**
- 17. RESOLUTION designating the William H. and Florence Skipwith House located at 2155 Chilton Road within the City of Houston as a historic landmark **DISTRICT G PENNINGTON**
- 18. RESOLUTION amending Resolution No. 2013-40 approving and authorizing the nomination of **S J MEDICAL CENTER, LLC** to the Office of the Governor Economic Development & Tourism through the Economic Development Bank as an Enterprise Project **DISTRICT I RODRIGUEZ**
- 19. RESOLUTION amending Resolution No. 2013-44 approving and authorizing the nomination of **CHCA WOMAN'S HOSPITAL, L.P.** to the Office of the Governor Economic Development & Tourism through the Economic Development Bank as an Enterprise Project **DISTRICT K GREEN**
- 20. ORDINANCE approving and authorizing lease agreement between the City of Houston and **SALVATORE AIR TRANSPORTATION CORP.**, for certain premises at William P. Hobby Airport; terminating lease Agreement No. 72069, by and between the City of Houston and Salvatore Air Transportation Corp. **DISTRICT I RODRIGUEZ**
- 21. ORDINANCE approving and authorizing contract between the City of Houston and IMAGETREND, INC for Data Collection and Management Software and related services for the Houston Fire Department; establishing a maximum contract amount \$3,012,182.00 4 years with four one-year renewal options General Fund