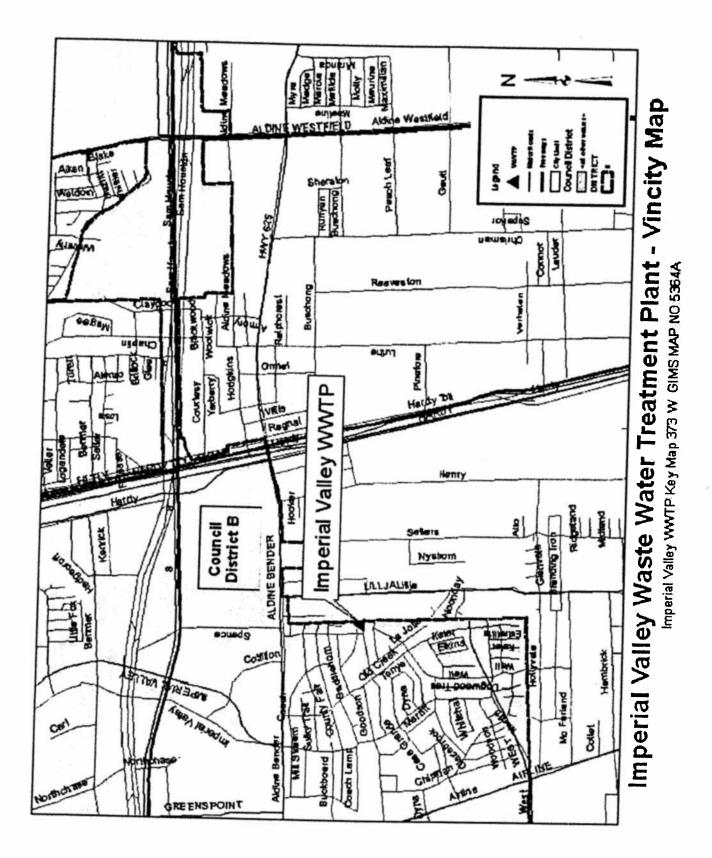

#### ACCEPT WORK - NUMBERS 4 through 10

- RECOMMENDATION from Director General Services Department for approval of final contract amount of \$124,950.00 and acceptance of work on contract with AAR INCORPORATED for Asbestos Abatement and Demolition at HPD Jail Building - <u>DISTRICT H - GONZALEZ</u>
- RECOMMENDATION from Director General Services Department for approval of final contract amount of \$1,238,020.00 and acceptance of work on contract with TEAL CONSTRUCTION COMPANY for 9903 N. Main Building C Renovation - 9.95% over the original contract amount and under 10% contingency amount - <u>DISTRICT H - GONZALEZ</u>
- RECOMMENDATION from Director Department of Public Works & Engineering for approval of final contract amount of \$6,245,041.22 and acceptance of work on contract with ALSAY INCORPORATED for Rehabilitation of Existing Water Wells - 0.17% over the original contract amount and under 5% contingency amount - <u>DISTRICTS A - BROWN; B - DAVIS; E - MARTIN;</u> <u>F - HOANG; G - PENNINGTON and J - LASTER</u>
- RECOMMENDATION from Director Department of Public Works & Engineering for approval of final contract amount of \$2,447,443.02 and acceptance of work on contract with CALCO CONTRACTING, LTD for Water Line Replacement in Polk Area - 3.97% under the original contract amount - <u>DISTRICTS D - ADAMS; H - GONZALEZ and I - RODRIQUEZ</u>
- RECOMMENDATION from Director Department of Public Works & Engineering for approval of final contract amount of \$2,186,410.00 and acceptance of work on contract with LEM CONSTRUCTION CO., INC for Northgate and Imperial Valley Wastewater Treatment Plant Improvements - 6.03% under the original contract amount <u>DISTRICT B - DAVIS</u>
- RECOMMENDATION from Director Department of Public Works & Engineering for approval of final contract amount of \$2,429,768.47 and acceptance of work on contract with INDUSTRIAL TX CORP. for Sims Bayou North Wastewater Treatment Plant Improvements - Blower Building 9.36% under the original contract amount - <u>DISTRICT I - RODRIQUEZ</u>
- 10. RECOMMENDATION from Director Department of Public Works & Engineering for approval of final contract amount of \$9,500,555.69 and acceptance of work on contract with **REYTEC CONSTRUCTION RESOURCES, INC** for Neighborhood Street Reconstruction Project 435A 5.63% under the original contract amount - <u>DISTRICT A - BROWN</u>