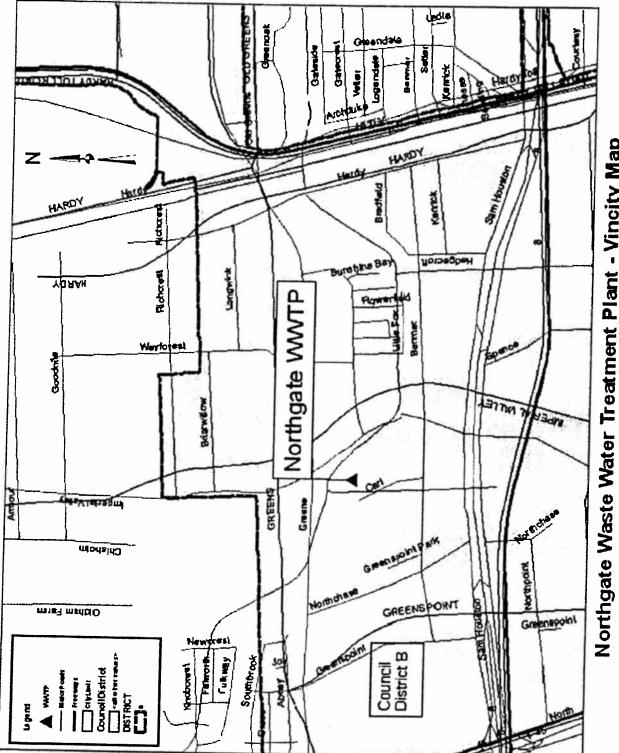

#### ACCEPT WORK - NUMBERS 4 through 10

- RECOMMENDATION from Director General Services Department for approval of final contract amount of \$124,950.00 and acceptance of work on contract with AAR INCORPORATED for Asbestos Abatement and Demolition at HPD Jail Building - <u>DISTRICT H - GONZALEZ</u>
- RECOMMENDATION from Director General Services Department for approval of final contract amount of \$1,238,020.00 and acceptance of work on contract with TEAL CONSTRUCTION COMPANY for 9903 N. Main Building C Renovation - 9.95% over the original contract amount and under 10% contingency amount - <u>DISTRICT H - GONZALEZ</u>
- RECOMMENDATION from Director Department of Public Works & Engineering for approval of final contract amount of \$6,245,041.22 and acceptance of work on contract with ALSAY INCORPORATED for Rehabilitation of Existing Water Wells - 0.17% over the original contract amount and under 5% contingency amount - <u>DISTRICTS A - BROWN; B - DAVIS; E - MARTIN;</u> <u>F - HOANG; G - PENNINGTON and J - LASTER</u>
- RECOMMENDATION from Director Department of Public Works & Engineering for approval of final contract amount of \$2,447,443.02 and acceptance of work on contract with CALCO CONTRACTING, LTD for Water Line Replacement in Polk Area - 3.97% under the original contract amount - <u>DISTRICTS D - ADAMS; H - GONZALEZ and I - RODRIQUEZ</u>
- RECOMMENDATION from Director Department of Public Works & Engineering for approval of final contract amount of \$2,186,410.00 and acceptance of work on contract with LEM CONSTRUCTION CO., INC for Northgate and Imperial Valley Wastewater Treatment Plant Improvements - 6.03% under the original contract amount <u>DISTRICT B - DAVIS</u>
- RECOMMENDATION from Director Department of Public Works & Engineering for approval of final contract amount of \$2,429,768.47 and acceptance of work on contract with INDUSTRIAL TX CORP. for Sims Bayou North Wastewater Treatment Plant Improvements - Blower Building 9.36% under the original contract amount - <u>DISTRICT I - RODRIQUEZ</u>
- 10. RECOMMENDATION from Director Department of Public Works & Engineering for approval of final contract amount of \$9,500,555.69 and acceptance of work on contract with **REYTEC CONSTRUCTION RESOURCES, INC** for Neighborhood Street Reconstruction Project 435A 5.63% under the original contract amount - <u>DISTRICT A - BROWN</u>