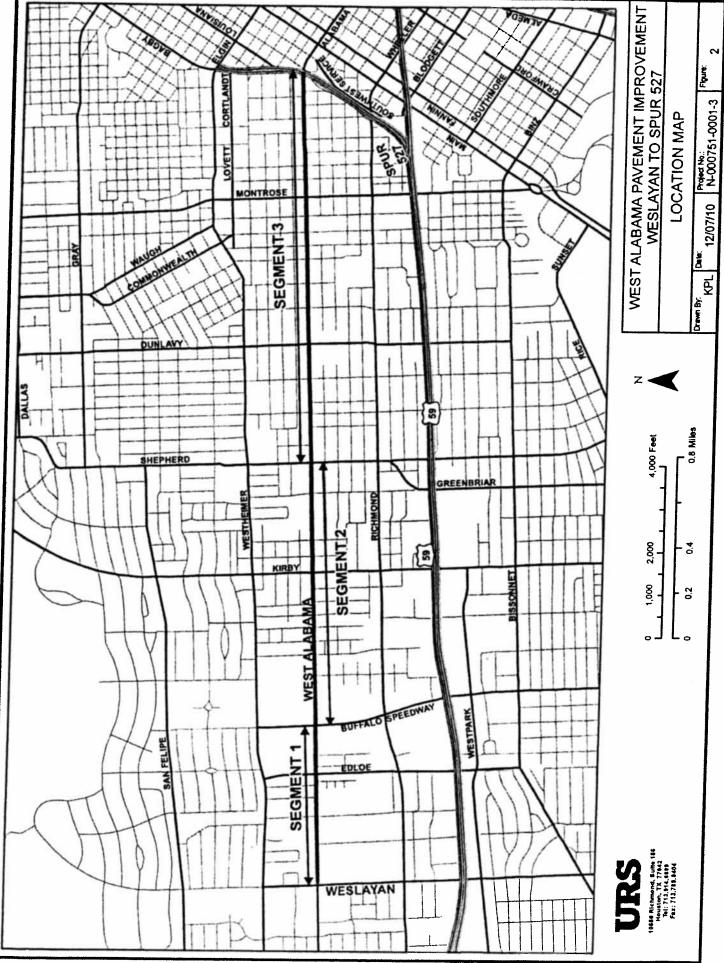

| Date          | <b>SUBJECT:</b> Accept Work 000200-0019-4. | S No. S-<br>Initials | Page<br>2 of 2      |                  |  |
|---------------|--------------------------------------------|----------------------|---------------------|------------------|--|
| <u>S.No</u> . | <u>Well Name</u>                           | Address              | Key Map             | Council District |  |
| 14.           | District 203 Well 2                        | 1500 Greens Parkway  | <u>Grid</u><br>372S | В                |  |
| 15.           | Southwest Well 1A                          | 5210 Westpark        | 491Y                | Ğ                |  |
| 16.           | Katy Addicks Well 2                        | 12210 Old Katy Road  | 488D                | Ă                |  |
| 17.           | Manning Well 2                             | 8101 Boone Road      | 529K                | F                |  |
| 18.           | District 51 Well 2                         | 4000 Wilcrest        | 529C                | F                |  |
| 19.           | District 123 Well 1                        | 10003 Kirkwood       | 5298                | F                |  |
| 20.           | Park Ten Well 3                            | 18324 Addicks Levee  | 447W                | A                |  |