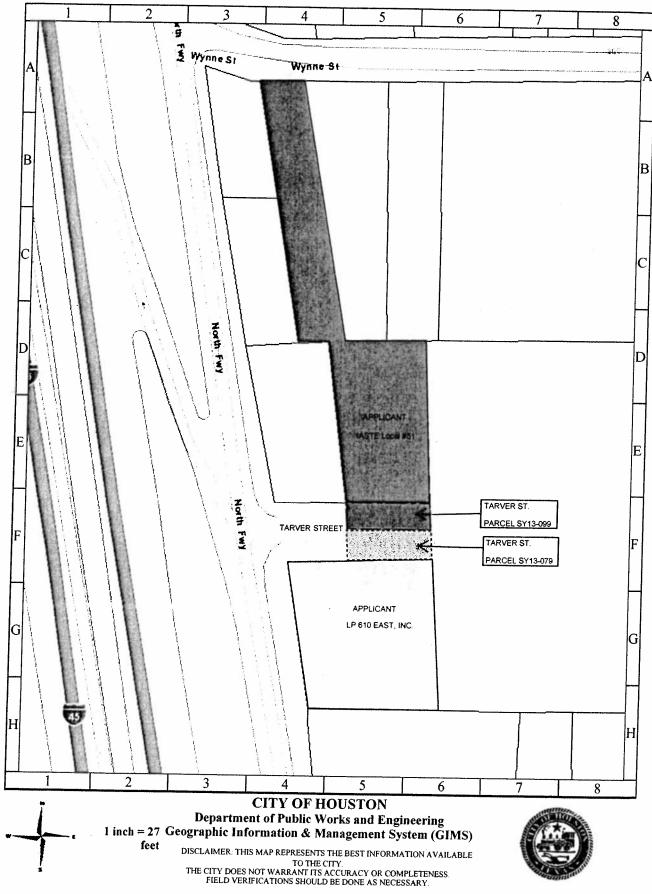

#### **PROPERTY** - NUMBERS 11 through 15

- 11. RECOMMENDATION from Director Department of Public Works & Engineering, reviewed and approved by the Joint Referral Committee, on request from Luis Valencia, Benchmark Engineering Corporation, on behalf of 4310 Dunlavy, LLC, (Josef Marom, Manager), for abandonment and sale of Portsmouth Street, from Woodhead Street east to its terminus, in exchange for conveyance to the City of a variable-width sanitary sewer easement, both located within the Richwood Subdivision, out of Great Lot 3 of the O. Smith Survey, Parcels SY13-082, and DY14-001 DISTRICT C COHEN
- 12. RECOMMENDATION from Director Department of Public Works & Engineering, reviewed and approved by the Joint Referral Committee, on request from Barry Hunsworth, Century Engineering, Inc., on behalf of 5 Star Hospitality, LLC., (Shaukatali Momin, Partner), for abandonment and sale of 10-foot-wide utility easement, located within Lots 2 through 5 and Lots 27 through 30, in exchange for conveyance to the City of two 10-foot-wide utility easements, located along the north line of Lot 5 and the south line of Lot 2, all located within Block 2 of the Addicks Dam Subdivision, out of the Joel Wheaton Survey, Parcels SY13-084, VY13-015A and VY13-015B DISTRICT A BROWN
- 13. RECOMMENDATION from Director Department of Public Works & Engineering, reviewed and approved by the Joint Referral Committee, on request from Bobby L. Stokes, President of LP 610 East, Inc., for abandonment and sale of Tarver Street from its terminus west to Fulmer Street, out of the John Austin Survey, A-1, Parcels SY13-079 and SY13-099 - <u>DISTRICT H - GONZALEZ</u>
- 14. RECOMMENDATION from Director Department of Public Works & Engineering, reviewed and approved by the Joint Referral Committee, on request from Van Tot Nguyen and Thu Anh Nguyen, declining the acceptance of, rejecting, and refusing the dedication of Charles Street, from Clark Street east to its terminus, located within the Rittenhouse Place Subdivision, out of the H & T.C.R.R. Co. Survey, A-1016, Parcel SY13-052 - <u>DISTRICT H - GONZALEZ</u>
- 15. RECOMMENDATION from Director Department of Public Works & Engineering for relocation assistance payments for Parcel AY10-232, located at 9807 Fulton, acquired from Richard L. Pfirman for the FULTON STREET PAVING AND DRAINAGE PROJECT from East Tidwell to East Parker <u>DISTRICT H GONZALEZ</u>