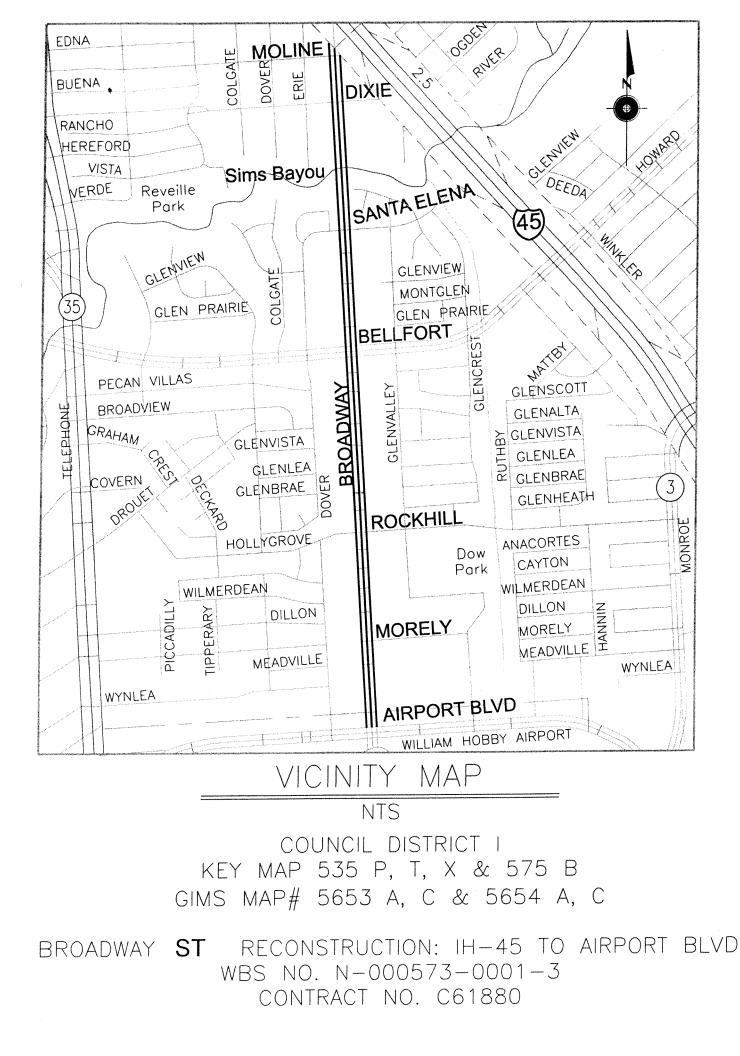

|                     | THORIZATION 20HA255  | MO                                                                                 |  |
|---------------------|----------------------|------------------------------------------------------------------------------------|--|
| Finance Department: | Other Authorization: | Other Authorization:                                                               |  |
|                     |                      | flont                                                                              |  |
|                     |                      | Daniel R. Menendez, P.E., Deputy Director<br>Engineering and Construction Division |  |