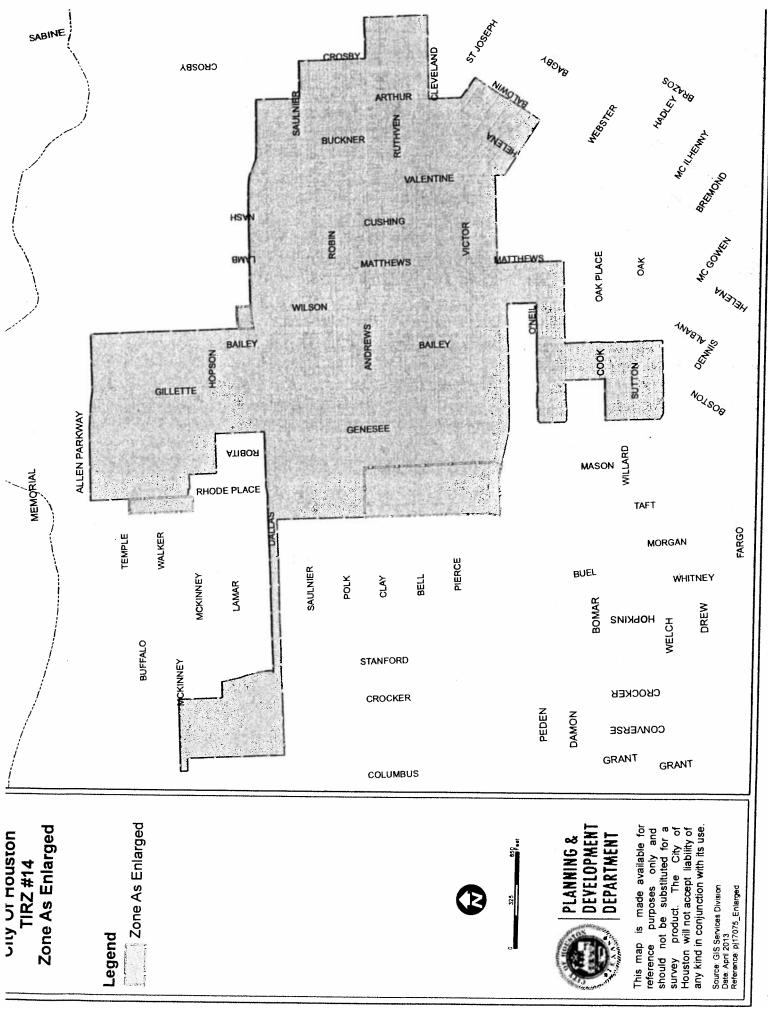

**ORDINANCES** - NUMBERS 20 through 55

- 20. ORDINANCE enlarging the boundaries of **REINVESTMENT ZONE NUMBER FOURTEEN, CITY OF HOUSTON, TEXAS (FOURTH WARD ZONE)** - <u>DISTRICT C - COHEN</u>
- a. ORDINANCE approving a second amended Project Plan and Reinvestment Zone Financing Plan for REINVESTMENT ZONE NUMBER FOURTEEN, CITY OF HOUSTON, TEXAS (FOURTH WARD ZONE); authorizing the City Secretary to distribute such plans - <u>DISTRICT C - COHEN</u>
- 21. ORDINANCE relating to the Fiscal Affairs of REINVESTMENT ZONE NUMBER SIX, CITY OF HOUSTON, TEXAS (EASTSIDE ZONE); approving the Fiscal Year 2014 Operating Budget for the Zone - <u>DISTRICTS E - MARTIN and I - RODRIGUEZ</u>
- 22. ORDINANCE relating to the Fiscal Affairs of the **GULFGATE REDEVELOPMENT AUTHORITY ON BEHALF OF REINVESTMENT ZONE NUMBER EIGHT, CITY OF HOUSTON, TEXAS (GULFGATE ZONE)**; approving the Fiscal Year 2014 Operating Budget for the Authority <u>DISTRICT I - RODRIGUEZ</u>
- 23. ORDINANCE relating to the Fiscal Affairs of the SOUTH POST OAK REDEVELOPMENT AUTHORITY ON BEHALF OF REINVESTMENT ZONE NUMBER NINE, CITY OF HOUSTON, TEXAS (SOUTH POST OAK ZONE); approving the Fiscal Year 2014 Operating Budget for the Authority - <u>DISTRICT K - GREEN</u>
- 24. ORDINANCE relating to the Fiscal Affairs of **REINVESTMENT ZONE NUMBER TEN, CITY OF HOUSTON, TEXAS (LAKE HOUSTON ZONE);** approving the Fiscal Year 2014 Operating Budget and the Fiscal Years 2014-2018 Capital Improvement Projects Budget for the Zone <u>DISTRICT E - MARTIN</u>
- 25. ORDINANCE relating to the Fiscal Affairs of the CITY PARK REDEVELOPMENT AUTHORITY ON BEHALF OF REINVESTMENT ZONE NUMBER TWELVE, CITY OF HOUSTON, TEXAS (CITY PARK ZONE); approving the Fiscal Year 2014 Operating Budget for the Authority <u>DISTRICT C - COHEN</u>
- 26. ORDINANCE relating to the Fiscal Affairs of the FIFTH WARD REDEVELOPMENT AUTHORITY ON BEHALF OF REINVESTMENT ZONE NUMBER EIGHTEEN, CITY OF HOUSTON, TEXAS (FIFTH WARD ZONE); approving the Fiscal Year 2014 Operating Budget for the Authority and the Fiscal Years 2014-2018 Capital Improvement Projects Budget for the Zone - <u>DISTRICTS</u> <u>B - DAVIS and H - GONZALEZ</u>
- 27. ORDINANCE relating to the Fiscal Affairs of REINVESTMENT ZONE NUMBER TWENTY-ONE, CITY OF HOUSTON, TEXAS (HARDY/NEAR NORTHSIDE ZONE); approving the Fiscal Year 2014 Operating Budget the Fiscal Years 2014-2018 Capital Improvement Projects Budget for the Zone - <u>DISTRICTS B - DAVIS and H - GONZALEZ</u>
- 28. ORDINANCE relating to the Fiscal Affairs of the LELAND WOODS REDEVELOPMENT AUTHORITY ON BEHALF OF ON REINVESTMENT ZONE NUMBER TWENTY-TWO, CITY OF HOUSTON, TEXAS (LELAND WOODS ZONE); approving the Fiscal Year 2014 Operating Budget for the Zone - <u>DISTRICT B - DAVIS</u>