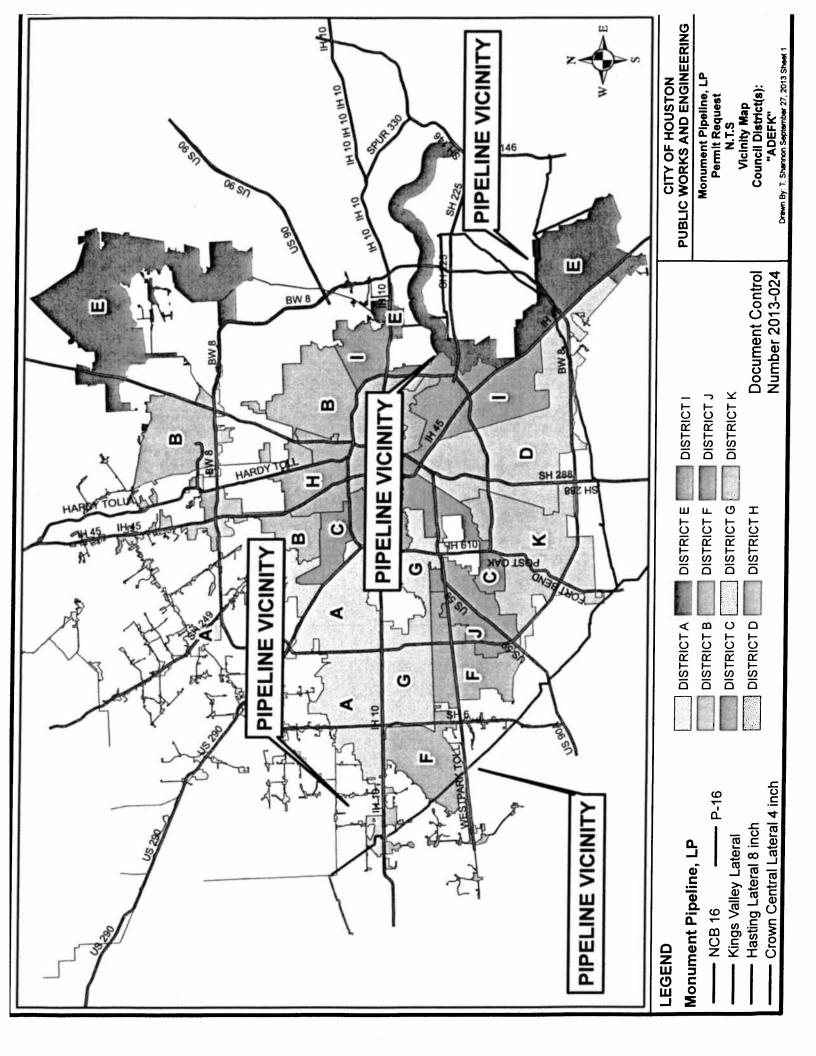

- 46. ORDINANCE consenting to addition of 161.8574 acres of land to **HARRIS COUNTY MUNICIPAL** UTILITY DISTRICT NO. 390, for inclusion in its district - <u>DISTRICT D - ADAMS</u>
- a. ORDINANCE consenting to addition of 46.44 acres of land to **HARRIS COUNTY MUNICIPAL** UTILITY DISTRICT NO. 390, for inclusion in its district - <u>DISTRICT D - ADAMS</u>
- b. ORDINANCE amending Ordinance No. 2010-580 authorizing HARRIS COUNTY MUNICIPAL UTILITY DISTRICT NO. 390 to issue bonds for certain road facilities payable from revenues other than its ad valorem taxes subject to certain terms and conditions - <u>DISTRICT D - ADAMS</u>
- c. ORDINANCE approving and establishing the Harris County Municipal Utility District No. 390 Chapter 380 Economic Development Program pursuant to Chapter 380, Texas Local Government Code; authorizing and approving Two Economic Development Agreements by and between the City of Houston, Texas and Harris County Municipal Utility District No. 390 for Implementation of the Program - <u>DISTRICT D - ADAMS</u>
- 47. ORDINANCE issuing a permit to **BRIDGETEX PIPELINE COMPANY**, **LLC** to construct, operate, maintain, improve, repair and replace one new pipeline in certain portions of specified public street rights-of-way and prescribing the conditions and provisions under which the permit is issued **DISTRICTS B DAVIS and I RODRIGUEZ**
- 48. ORDINANCE issuing a permit to **MONUMENT PIPELINE, LP** to operate, maintain, improve, repair and replace five existing pipelines in certain portions of specified public street rights-of-way and prescribing the conditions and provisions under which the permit is issued <u>DISTRICTS</u> <u>A BROWN; D ADAMS; E MARTIN; F HOANG and K GREEN</u>
- 49. ORDINANCE issuing a permit to **TENNESSEE GAS PIPELINE COMPANY**, **L.L.C.** to operate, maintain, improve, repair and replace four existing pipelines in certain portions of specified public street rights-of-way and prescribing the conditions and provisions under which the permit is issued **DISTRICT A BROWN**
- 50. ORDINANCE issuing a permit to **VALERO REFINING-TEXAS**, **L.P.** to operate, maintain, improve, repair and replace three existing pipelines in certain portions of specified public street rights-of-way and prescribing the conditions and provisions under which the permit is issued **DISTRICT E MARTIN**
- 51. ORDINANCE awarding contract to **REYTEC CONSTRUCTION RESOURCES**, **INC** for Waterline Wrap Repairs II; setting a deadline for the bidder's execution of the contract and delivery of all bonds, insurance, and other required contract documents to the City; holding the bidder in default if it fails to meet the deadlines; providing funding for engineering testing and contingencies relating to construction of facilities financed by the Water & Sewer System Operating Fund \$909,906.00 Enterprise Fund
- 52. ORDINANCE appropriating \$618,862.00 out of Street & Traffic Control and Storm Drainage DDSRF and \$3,995,190.00 out of Water & Sewer System Consolidated Construction Fund, awarding contract to JFT CONSTRUCTION, INC for Construction of Broadway Street Reconstruction : IH-45 to Airport Boulevard; setting a deadline for the bidder's execution of the contract and delivery of all bonds, insurance, and other required contract documents to the City; holding the bidder in default if it fails to meet the deadlines; providing funding for engineering, testing, CIP Cost Recovery, and contingencies relating to construction of facilities financed by the Street & Traffic Control and Storm Drainage DDSRF and Water & Sewer System Consolidated Construction Fund <u>DISTRICT I RODRIGUEZ</u>