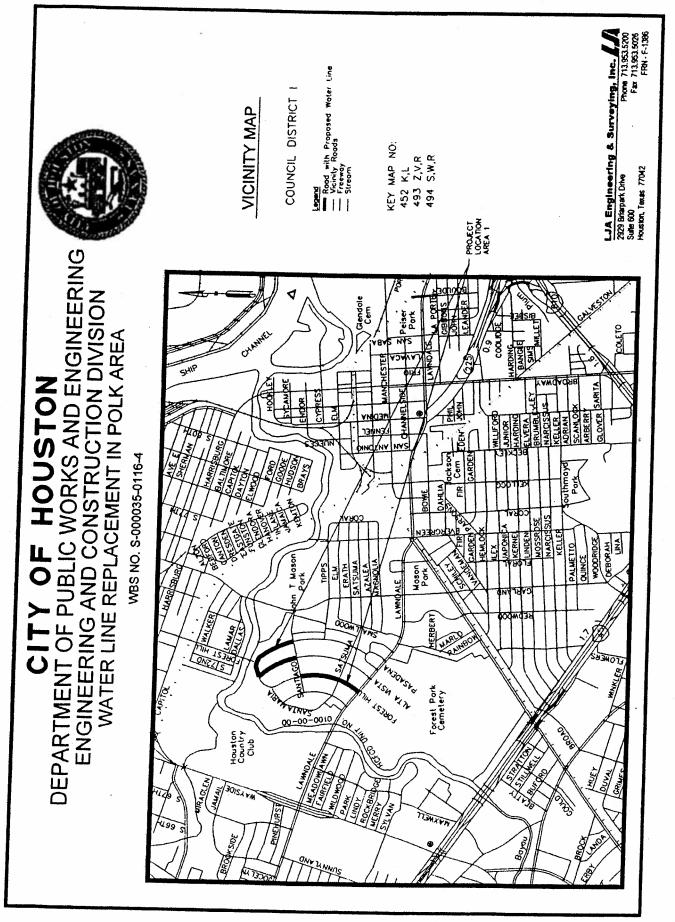

#### ACCEPT WORK - NUMBERS 4 through 10

- RECOMMENDATION from Director General Services Department for approval of final contract amount of \$124,950.00 and acceptance of work on contract with AAR INCORPORATED for Asbestos Abatement and Demolition at HPD Jail Building - <u>DISTRICT H - GONZALEZ</u>
- RECOMMENDATION from Director General Services Department for approval of final contract amount of \$1,238,020.00 and acceptance of work on contract with TEAL CONSTRUCTION COMPANY for 9903 N. Main Building C Renovation - 9.95% over the original contract amount and under 10% contingency amount - <u>DISTRICT H - GONZALEZ</u>
- RECOMMENDATION from Director Department of Public Works & Engineering for approval of final contract amount of \$6,245,041.22 and acceptance of work on contract with ALSAY INCORPORATED for Rehabilitation of Existing Water Wells - 0.17% over the original contract amount and under 5% contingency amount - <u>DISTRICTS A - BROWN; B - DAVIS; E - MARTIN;</u> <u>F - HOANG; G - PENNINGTON and J - LASTER</u>
- RECOMMENDATION from Director Department of Public Works & Engineering for approval of final contract amount of \$2,447,443.02 and acceptance of work on contract with CALCO CONTRACTING, LTD for Water Line Replacement in Polk Area - 3.97% under the original contract amount - <u>DISTRICTS D - ADAMS; H - GONZALEZ and I - RODRIQUEZ</u>
- RECOMMENDATION from Director Department of Public Works & Engineering for approval of final contract amount of \$2,186,410.00 and acceptance of work on contract with LEM CONSTRUCTION CO., INC for Northgate and Imperial Valley Wastewater Treatment Plant Improvements - 6.03% under the original contract amount <u>DISTRICT B - DAVIS</u>
- RECOMMENDATION from Director Department of Public Works & Engineering for approval of final contract amount of \$2,429,768.47 and acceptance of work on contract with INDUSTRIAL TX CORP. for Sims Bayou North Wastewater Treatment Plant Improvements - Blower Building 9.36% under the original contract amount - <u>DISTRICT I - RODRIQUEZ</u>
- 10. RECOMMENDATION from Director Department of Public Works & Engineering for approval of final contract amount of \$9,500,555.69 and acceptance of work on contract with **REYTEC CONSTRUCTION RESOURCES, INC** for Neighborhood Street Reconstruction Project 435A 5.63% under the original contract amount - <u>DISTRICT A - BROWN</u>