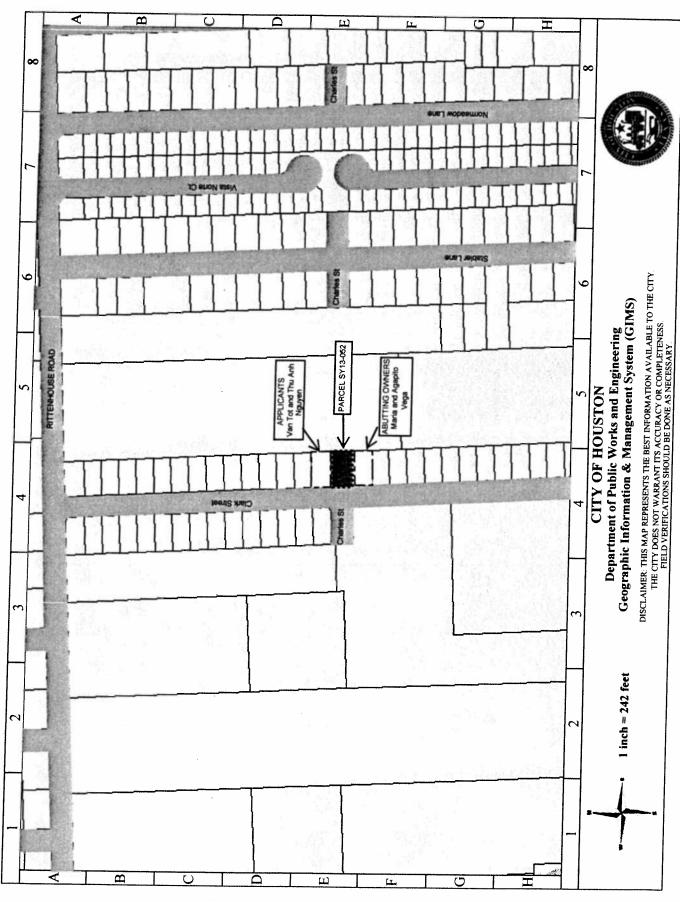

#### **PROPERTY** - NUMBERS 11 through 15

- 11. RECOMMENDATION from Director Department of Public Works & Engineering, reviewed and approved by the Joint Referral Committee, on request from Luis Valencia, Benchmark Engineering Corporation, on behalf of 4310 Dunlavy, LLC, (Josef Marom, Manager), for abandonment and sale of Portsmouth Street, from Woodhead Street east to its terminus, in exchange for conveyance to the City of a variable-width sanitary sewer easement, both located within the Richwood Subdivision, out of Great Lot 3 of the O. Smith Survey, Parcels SY13-082, and DY14-001 DISTRICT C COHEN
- 12. RECOMMENDATION from Director Department of Public Works & Engineering, reviewed and approved by the Joint Referral Committee, on request from Barry Hunsworth, Century Engineering, Inc., on behalf of 5 Star Hospitality, LLC., (Shaukatali Momin, Partner), for abandonment and sale of 10-foot-wide utility easement, located within Lots 2 through 5 and Lots 27 through 30, in exchange for conveyance to the City of two 10-foot-wide utility easements, located along the north line of Lot 5 and the south line of Lot 2, all located within Block 2 of the Addicks Dam Subdivision, out of the Joel Wheaton Survey, Parcels SY13-084, VY13-015A and VY13-015B DISTRICT A BROWN
- 13. RECOMMENDATION from Director Department of Public Works & Engineering, reviewed and approved by the Joint Referral Committee, on request from Bobby L. Stokes, President of LP 610 East, Inc., for abandonment and sale of Tarver Street from its terminus west to Fulmer Street, out of the John Austin Survey, A-1, Parcels SY13-079 and SY13-099 - <u>DISTRICT H - GONZALEZ</u>
- 14. RECOMMENDATION from Director Department of Public Works & Engineering, reviewed and approved by the Joint Referral Committee, on request from Van Tot Nguyen and Thu Anh Nguyen, declining the acceptance of, rejecting, and refusing the dedication of Charles Street, from Clark Street east to its terminus, located within the Rittenhouse Place Subdivision, out of the H & T.C.R.R. Co. Survey, A-1016, Parcel SY13-052 - <u>DISTRICT H - GONZALEZ</u>
- 15. RECOMMENDATION from Director Department of Public Works & Engineering for relocation assistance payments for Parcel AY10-232, located at 9807 Fulton, acquired from Richard L. Pfirman for the FULTON STREET PAVING AND DRAINAGE PROJECT from East Tidwell to East Parker <u>DISTRICT H GONZALEZ</u>