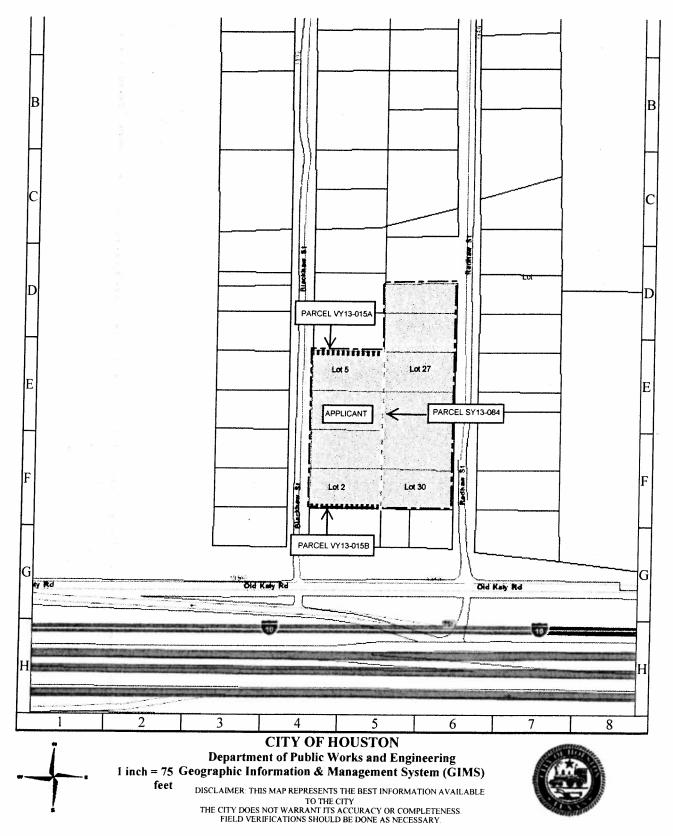

#### ACCEPT WORK - NUMBERS 4 through 10

- RECOMMENDATION from Director General Services Department for approval of final contract amount of \$124,950.00 and acceptance of work on contract with AAR INCORPORATED for Asbestos Abatement and Demolition at HPD Jail Building - <u>DISTRICT H - GONZALEZ</u>
- RECOMMENDATION from Director General Services Department for approval of final contract amount of \$1,238,020.00 and acceptance of work on contract with TEAL CONSTRUCTION COMPANY for 9903 N. Main Building C Renovation - 9.95% over the original contract amount and under 10% contingency amount - <u>DISTRICT H - GONZALEZ</u>
- RECOMMENDATION from Director Department of Public Works & Engineering for approval of final contract amount of \$6,245,041.22 and acceptance of work on contract with ALSAY INCORPORATED for Rehabilitation of Existing Water Wells - 0.17% over the original contract amount and under 5% contingency amount - <u>DISTRICTS A - BROWN; B - DAVIS; E - MARTIN;</u> <u>F - HOANG; G - PENNINGTON and J - LASTER</u>
- RECOMMENDATION from Director Department of Public Works & Engineering for approval of final contract amount of \$2,447,443.02 and acceptance of work on contract with CALCO CONTRACTING, LTD for Water Line Replacement in Polk Area - 3.97% under the original contract amount - <u>DISTRICTS D - ADAMS; H - GONZALEZ and I - RODRIQUEZ</u>
- RECOMMENDATION from Director Department of Public Works & Engineering for approval of final contract amount of \$2,186,410.00 and acceptance of work on contract with LEM CONSTRUCTION CO., INC for Northgate and Imperial Valley Wastewater Treatment Plant Improvements - 6.03% under the original contract amount <u>DISTRICT B - DAVIS</u>
- RECOMMENDATION from Director Department of Public Works & Engineering for approval of final contract amount of \$2,429,768.47 and acceptance of work on contract with INDUSTRIAL TX CORP. for Sims Bayou North Wastewater Treatment Plant Improvements - Blower Building 9.36% under the original contract amount - <u>DISTRICT I - RODRIQUEZ</u>
- 10. RECOMMENDATION from Director Department of Public Works & Engineering for approval of final contract amount of \$9,500,555.69 and acceptance of work on contract with **REYTEC CONSTRUCTION RESOURCES, INC** for Neighborhood Street Reconstruction Project 435A 5.63% under the original contract amount - <u>DISTRICT A - BROWN</u>