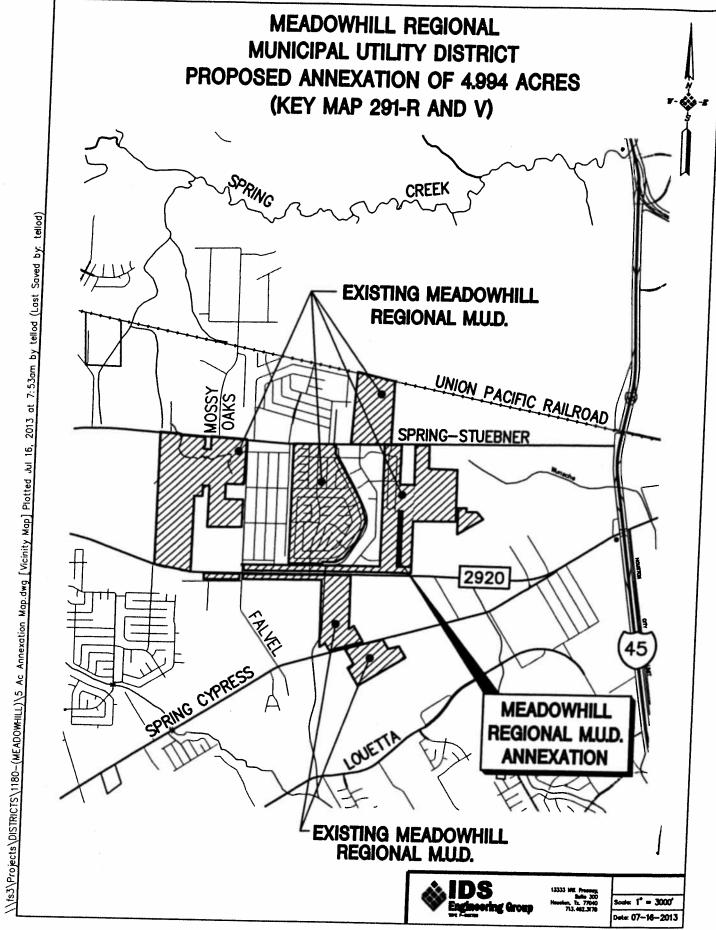

- 39. ORDINANCE appropriating \$1,489,579.00 out of Airports Improvement Fund for Professional Materials Engineering Laboratory Agreements with TOLUNAY-WONG ENGINEERS, INC and AVILES ENGINEERING CORPORATION (approved by Ordinance No. 2013-0868) - <u>DISTRICT</u> <u>B - DAVIS</u>
- 40. ORDINANCE approving and authorizing fourth amendment to the Interlocal Agreement (approved by Ordinance No. 2007-1144) between the City of Houston and **GEOTECHNOLOGY RESEARCH INSTITUTE** to extend the contract term for the implementation of a sustainable development program that will improve the Energy Efficiency of City Buildings and Residential Homes
- 41. ORDINANCE appropriating \$3,266,295.00 out of General Improvement Consolidated Construction Fund and \$2,785,705.00 out of reimbursement of Equipment/Projects Fund; awarding Construction Management at Risk Contract to **TEAL CONSTRUCTION COMPANY** for the New Bureau of Animal Regulation and Care Adoption Center - **DISTRICT B - DAVIS**
- 42. ORDINANCE appropriating \$1,531,000.00 out of General Improvement Consolidated Construction Fund, \$702,000.00 out of Public Library Consolidated Construction Fund, \$1,004,000.00 out of Parks Consolidated Construction Fund, \$1,488,000.00 out of Police Consolidated Construction Fund, \$955,000.00 out of Solid Waste Consolidated Construction Fund, \$496,500.00 out of Public Health Consolidated Construction Fund, and \$272,000.00 out of Water & Sewer System Consolidated Construction Fund for the TASK ORDER AND JOB ORDER CONTRACTING PROGRAM for FY2014 (originally approved by Ordinance No. 2008-0374 and 2009-1316 respectively)
- 43. ORDINANCE appropriating \$114,000.00 out of General Improvement Consolidated Construction Fund, \$100,000.00 out of Parks Consolidated Construction Fund, \$118,000.00 out of Fire Consolidated Construction Fund, \$100,000.00 out of Police Consolidated Construction Fund, \$71,000.00 out of Solid Waste Consolidated Construction Fund, \$50,000.00 out of Library Consolidated Construction Fund, and \$50,000.00 out of Public Health Consolidated Construction Fund as an additional appropriation for the ENVIRONMENTAL TASK ORDER PROGRAM for FY2014 for Various City Departments (approved by Ordinance No. 2012-0900)
- 44. ORDINANCE finding and determining public convenience and necessity for the acquisition of real property interests in connection with the public improvement project known as the Southwest Pump Station Improvements Project; authorizing the acquisition of permanent easements in and to 2 Parcels of land required for the project and situated in the William White Survey, Abstract No. 836 and the M. B. Gray Survey, Abstract No. 284; 1 Parcel of land being out of a tract of land conveyed to Holmes Family Properties by Carolyn Russell Holmes by deed dated July 1, 1996 and of record under Harris County Clerk's File Number S012547; and the other Parcel of land being out of a tract of land conveyed to Ralph S. Marks by J. P. Boone and Margaret Boone by deed dated May 23, 1976 and of record under Harris County Clerk's File Number F609990 in Houston, Harris County, Texas, by gift, dedication, purchase and the use of eminent domain and further authorizing payment of the costs of such purchases and/or eminent domain proceedings and associated costs for Relocation Assistance, Appraisal Fees, Title Policies/Services, Recording Fees, Court Costs, and Expert Witness Fees in connection with the acquisition of a permanent easement in and to the 2 Parcels of land required for the project <u>DISTRICT G PENNINGTON</u>
- 45. ORDINANCE consenting to addition of 4.994 acres of land to **MEADOWHILL REGIONAL MUNICIPAL UTILITY DISTRICT**, for inclusion in its district