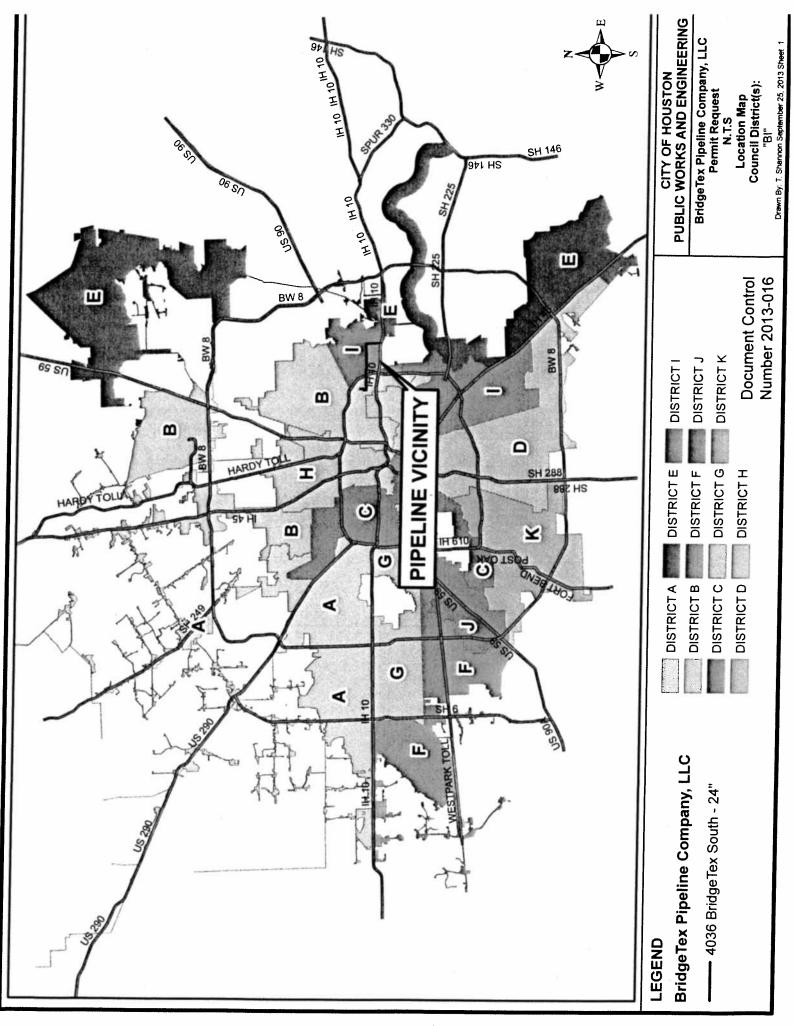

- 46. ORDINANCE consenting to addition of 161.8574 acres of land to **HARRIS COUNTY MUNICIPAL** UTILITY DISTRICT NO. 390, for inclusion in its district - <u>DISTRICT D - ADAMS</u>
- a. ORDINANCE consenting to addition of 46.44 acres of land to **HARRIS COUNTY MUNICIPAL** UTILITY DISTRICT NO. 390, for inclusion in its district - <u>DISTRICT D - ADAMS</u>
- b. ORDINANCE amending Ordinance No. 2010-580 authorizing HARRIS COUNTY MUNICIPAL UTILITY DISTRICT NO. 390 to issue bonds for certain road facilities payable from revenues other than its ad valorem taxes subject to certain terms and conditions - <u>DISTRICT D - ADAMS</u>
- c. ORDINANCE approving and establishing the Harris County Municipal Utility District No. 390 Chapter 380 Economic Development Program pursuant to Chapter 380, Texas Local Government Code; authorizing and approving Two Economic Development Agreements by and between the City of Houston, Texas and Harris County Municipal Utility District No. 390 for Implementation of the Program - <u>DISTRICT D - ADAMS</u>
- 47. ORDINANCE issuing a permit to **BRIDGETEX PIPELINE COMPANY**, **LLC** to construct, operate, maintain, improve, repair and replace one new pipeline in certain portions of specified public street rights-of-way and prescribing the conditions and provisions under which the permit is issued **DISTRICTS B DAVIS and I RODRIGUEZ**
- 48. ORDINANCE issuing a permit to **MONUMENT PIPELINE, LP** to operate, maintain, improve, repair and replace five existing pipelines in certain portions of specified public street rights-of-way and prescribing the conditions and provisions under which the permit is issued <u>DISTRICTS</u> <u>A BROWN; D ADAMS; E MARTIN; F HOANG and K GREEN</u>
- 49. ORDINANCE issuing a permit to **TENNESSEE GAS PIPELINE COMPANY**, **L.L.C.** to operate, maintain, improve, repair and replace four existing pipelines in certain portions of specified public street rights-of-way and prescribing the conditions and provisions under which the permit is issued **DISTRICT A BROWN**
- 50. ORDINANCE issuing a permit to **VALERO REFINING-TEXAS**, **L.P.** to operate, maintain, improve, repair and replace three existing pipelines in certain portions of specified public street rights-of-way and prescribing the conditions and provisions under which the permit is issued **DISTRICT E MARTIN**
- 51. ORDINANCE awarding contract to **REYTEC CONSTRUCTION RESOURCES**, **INC** for Waterline Wrap Repairs II; setting a deadline for the bidder's execution of the contract and delivery of all bonds, insurance, and other required contract documents to the City; holding the bidder in default if it fails to meet the deadlines; providing funding for engineering testing and contingencies relating to construction of facilities financed by the Water & Sewer System Operating Fund \$909,906.00 Enterprise Fund
- 52. ORDINANCE appropriating \$618,862.00 out of Street & Traffic Control and Storm Drainage DDSRF and \$3,995,190.00 out of Water & Sewer System Consolidated Construction Fund, awarding contract to JFT CONSTRUCTION, INC for Construction of Broadway Street Reconstruction : IH-45 to Airport Boulevard; setting a deadline for the bidder's execution of the contract and delivery of all bonds, insurance, and other required contract documents to the City; holding the bidder in default if it fails to meet the deadlines; providing funding for engineering, testing, CIP Cost Recovery, and contingencies relating to construction of facilities financed by the Street & Traffic Control and Storm Drainage DDSRF and Water & Sewer System Consolidated Construction Fund <u>DISTRICT I RODRIGUEZ</u>