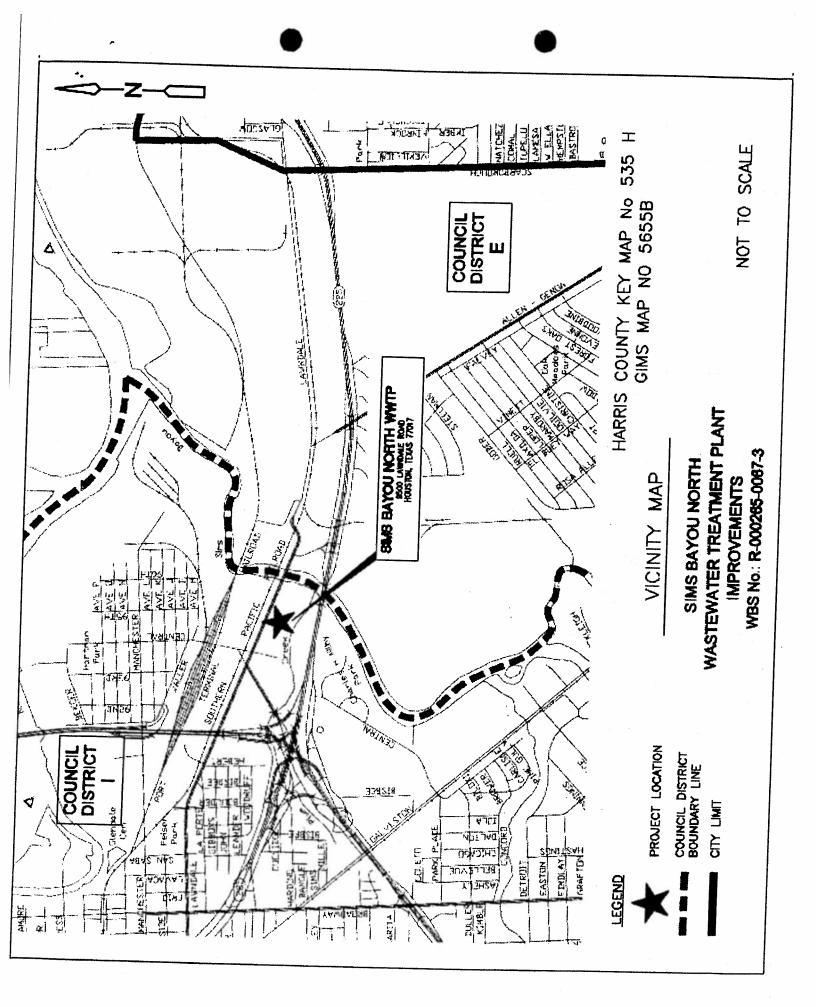

#### ACCEPT WORK - NUMBERS 4 through 10

- RECOMMENDATION from Director General Services Department for approval of final contract amount of \$124,950.00 and acceptance of work on contract with AAR INCORPORATED for Asbestos Abatement and Demolition at HPD Jail Building - <u>DISTRICT H - GONZALEZ</u>
- RECOMMENDATION from Director General Services Department for approval of final contract amount of \$1,238,020.00 and acceptance of work on contract with TEAL CONSTRUCTION COMPANY for 9903 N. Main Building C Renovation - 9.95% over the original contract amount and under 10% contingency amount - <u>DISTRICT H - GONZALEZ</u>
- RECOMMENDATION from Director Department of Public Works & Engineering for approval of final contract amount of \$6,245,041.22 and acceptance of work on contract with ALSAY INCORPORATED for Rehabilitation of Existing Water Wells - 0.17% over the original contract amount and under 5% contingency amount - <u>DISTRICTS A - BROWN; B - DAVIS; E - MARTIN;</u> <u>F - HOANG; G - PENNINGTON and J - LASTER</u>
- RECOMMENDATION from Director Department of Public Works & Engineering for approval of final contract amount of \$2,447,443.02 and acceptance of work on contract with CALCO CONTRACTING, LTD for Water Line Replacement in Polk Area - 3.97% under the original contract amount - <u>DISTRICTS D - ADAMS; H - GONZALEZ and I - RODRIQUEZ</u>
- RECOMMENDATION from Director Department of Public Works & Engineering for approval of final contract amount of \$2,186,410.00 and acceptance of work on contract with LEM CONSTRUCTION CO., INC for Northgate and Imperial Valley Wastewater Treatment Plant Improvements - 6.03% under the original contract amount <u>DISTRICT B - DAVIS</u>
- RECOMMENDATION from Director Department of Public Works & Engineering for approval of final contract amount of \$2,429,768.47 and acceptance of work on contract with INDUSTRIAL TX CORP. for Sims Bayou North Wastewater Treatment Plant Improvements - Blower Building 9.36% under the original contract amount - <u>DISTRICT I - RODRIQUEZ</u>
- 10. RECOMMENDATION from Director Department of Public Works & Engineering for approval of final contract amount of \$9,500,555.69 and acceptance of work on contract with **REYTEC CONSTRUCTION RESOURCES, INC** for Neighborhood Street Reconstruction Project 435A 5.63% under the original contract amount - <u>DISTRICT A - BROWN</u>