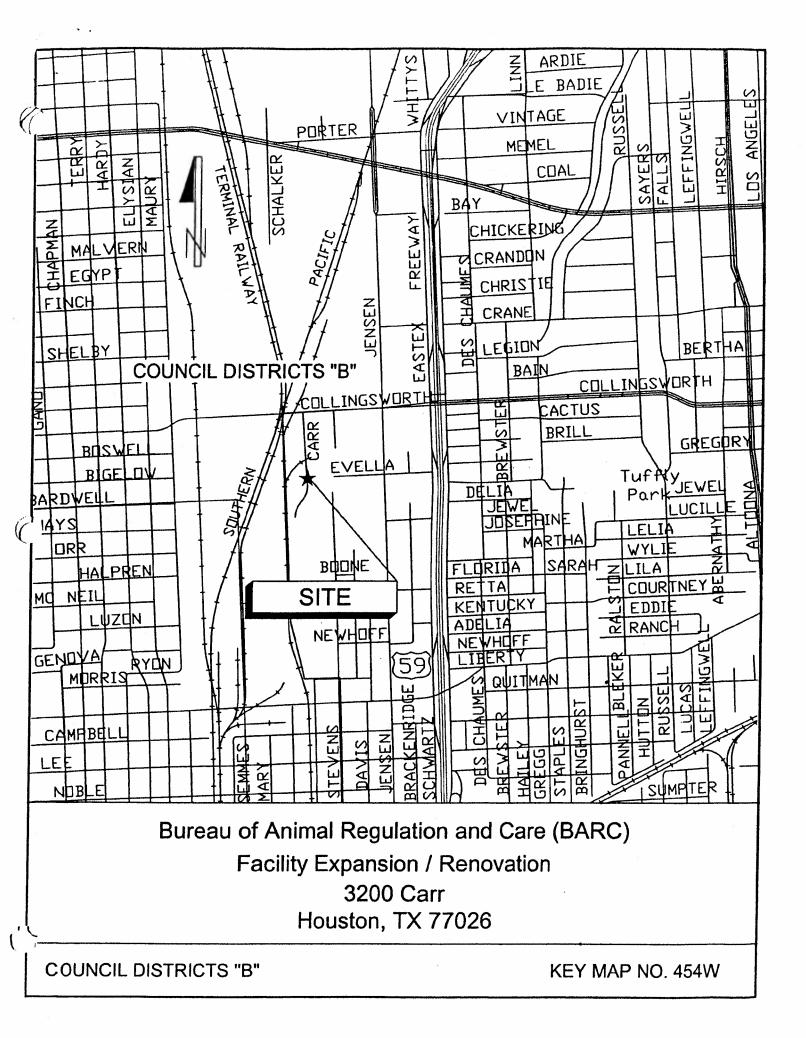

Claude Anello, reappointment to Position Three, for a term to expire December 31, 2014; and to serve as Chair for a term ending December 31, 2013;

Chris Silkwood, appointment to Position Four, for a term to expire December 31, 2014; Cynthia Card, reappointment to Position Five, for a term to expire December 31, 2014; Ann Guercio, reappointment to Position Six, for a term to expire December 31, 2013; and Jason Keith Johnson, appointment to Position Seven, for a term to expire December 31, 2013.