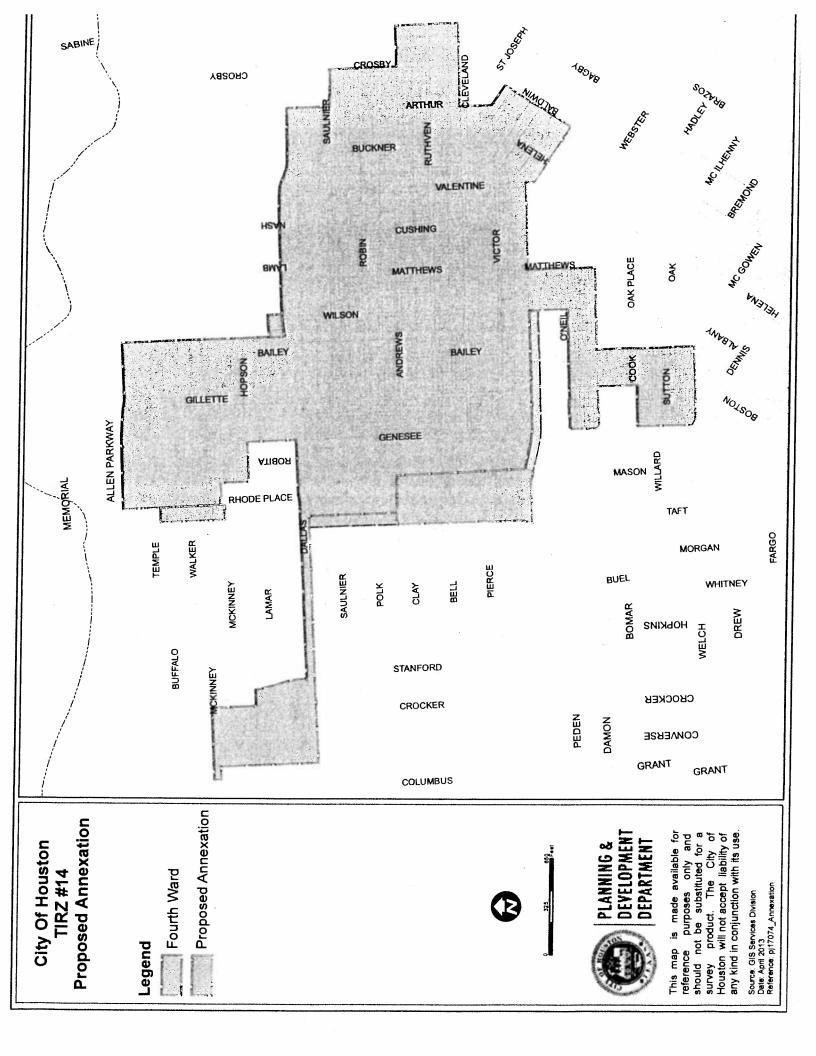

**ORDINANCES** - NUMBERS 20 through 55

- 20. ORDINANCE enlarging the boundaries of **REINVESTMENT ZONE NUMBER FOURTEEN, CITY OF HOUSTON, TEXAS (FOURTH WARD ZONE)** - <u>DISTRICT C - COHEN</u>
- a. ORDINANCE approving a second amended Project Plan and Reinvestment Zone Financing Plan for REINVESTMENT ZONE NUMBER FOURTEEN, CITY OF HOUSTON, TEXAS (FOURTH WARD ZONE); authorizing the City Secretary to distribute such plans - <u>DISTRICT C - COHEN</u>
- 21. ORDINANCE relating to the Fiscal Affairs of REINVESTMENT ZONE NUMBER SIX, CITY OF HOUSTON, TEXAS (EASTSIDE ZONE); approving the Fiscal Year 2014 Operating Budget for the Zone - <u>DISTRICTS E - MARTIN and I - RODRIGUEZ</u>
- 22. ORDINANCE relating to the Fiscal Affairs of the **GULFGATE REDEVELOPMENT AUTHORITY ON BEHALF OF REINVESTMENT ZONE NUMBER EIGHT, CITY OF HOUSTON, TEXAS (GULFGATE ZONE)**; approving the Fiscal Year 2014 Operating Budget for the Authority <u>DISTRICT I - RODRIGUEZ</u>
- 23. ORDINANCE relating to the Fiscal Affairs of the SOUTH POST OAK REDEVELOPMENT AUTHORITY ON BEHALF OF REINVESTMENT ZONE NUMBER NINE, CITY OF HOUSTON, TEXAS (SOUTH POST OAK ZONE); approving the Fiscal Year 2014 Operating Budget for the Authority - <u>DISTRICT K - GREEN</u>
- 24. ORDINANCE relating to the Fiscal Affairs of **REINVESTMENT ZONE NUMBER TEN, CITY OF HOUSTON, TEXAS (LAKE HOUSTON ZONE);** approving the Fiscal Year 2014 Operating Budget and the Fiscal Years 2014-2018 Capital Improvement Projects Budget for the Zone <u>DISTRICT E - MARTIN</u>
- 25. ORDINANCE relating to the Fiscal Affairs of the CITY PARK REDEVELOPMENT AUTHORITY ON BEHALF OF REINVESTMENT ZONE NUMBER TWELVE, CITY OF HOUSTON, TEXAS (CITY PARK ZONE); approving the Fiscal Year 2014 Operating Budget for the Authority <u>DISTRICT C - COHEN</u>
- 26. ORDINANCE relating to the Fiscal Affairs of the FIFTH WARD REDEVELOPMENT AUTHORITY ON BEHALF OF REINVESTMENT ZONE NUMBER EIGHTEEN, CITY OF HOUSTON, TEXAS (FIFTH WARD ZONE); approving the Fiscal Year 2014 Operating Budget for the Authority and the Fiscal Years 2014-2018 Capital Improvement Projects Budget for the Zone - <u>DISTRICTS</u> <u>B - DAVIS and H - GONZALEZ</u>
- 27. ORDINANCE relating to the Fiscal Affairs of REINVESTMENT ZONE NUMBER TWENTY-ONE, CITY OF HOUSTON, TEXAS (HARDY/NEAR NORTHSIDE ZONE); approving the Fiscal Year 2014 Operating Budget the Fiscal Years 2014-2018 Capital Improvement Projects Budget for the Zone - <u>DISTRICTS B - DAVIS and H - GONZALEZ</u>
- 28. ORDINANCE relating to the Fiscal Affairs of the LELAND WOODS REDEVELOPMENT AUTHORITY ON BEHALF OF ON REINVESTMENT ZONE NUMBER TWENTY-TWO, CITY OF HOUSTON, TEXAS (LELAND WOODS ZONE); approving the Fiscal Year 2014 Operating Budget for the Zone - <u>DISTRICT B - DAVIS</u>