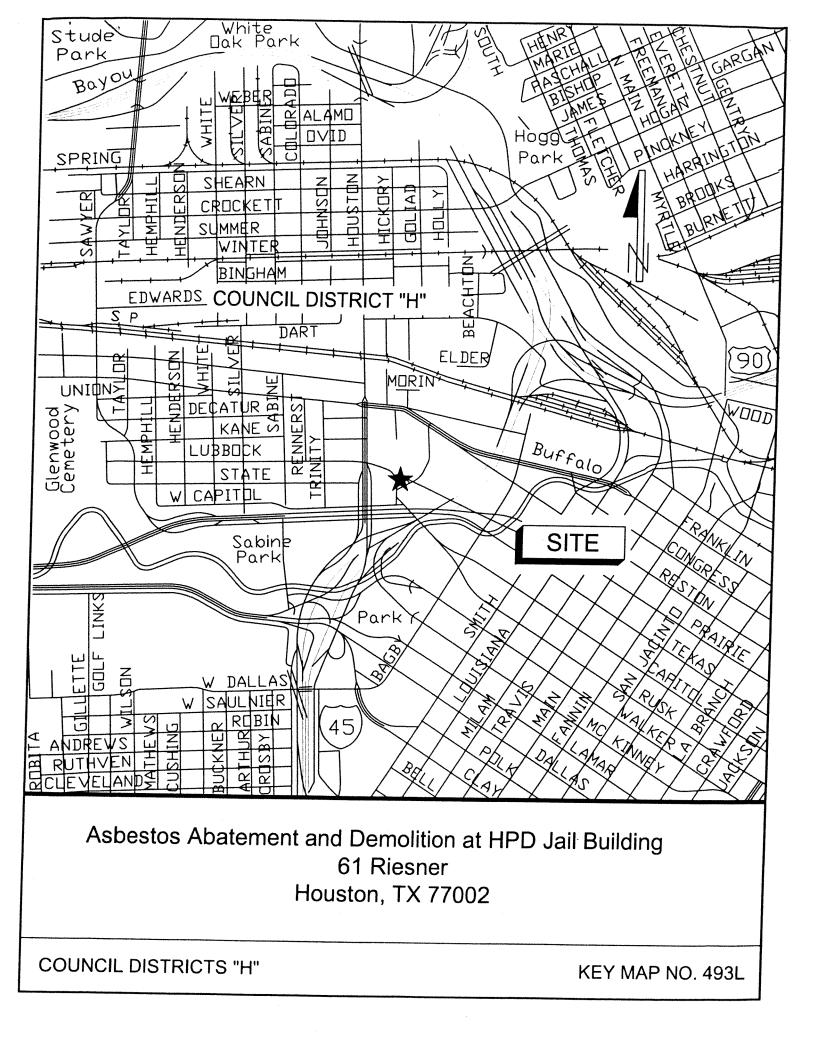

#### ACCEPT WORK - NUMBERS 4 through 10

- RECOMMENDATION from Director General Services Department for approval of final contract amount of \$124,950.00 and acceptance of work on contract with AAR INCORPORATED for Asbestos Abatement and Demolition at HPD Jail Building - <u>DISTRICT H - GONZALEZ</u>
- RECOMMENDATION from Director General Services Department for approval of final contract amount of \$1,238,020.00 and acceptance of work on contract with TEAL CONSTRUCTION COMPANY for 9903 N. Main Building C Renovation - 9.95% over the original contract amount and under 10% contingency amount - <u>DISTRICT H - GONZALEZ</u>
- RECOMMENDATION from Director Department of Public Works & Engineering for approval of final contract amount of \$6,245,041.22 and acceptance of work on contract with ALSAY INCORPORATED for Rehabilitation of Existing Water Wells - 0.17% over the original contract amount and under 5% contingency amount - <u>DISTRICTS A - BROWN; B - DAVIS; E - MARTIN;</u> <u>F - HOANG; G - PENNINGTON and J - LASTER</u>
- RECOMMENDATION from Director Department of Public Works & Engineering for approval of final contract amount of \$2,447,443.02 and acceptance of work on contract with CALCO CONTRACTING, LTD for Water Line Replacement in Polk Area - 3.97% under the original contract amount - <u>DISTRICTS D - ADAMS; H - GONZALEZ and I - RODRIQUEZ</u>
- RECOMMENDATION from Director Department of Public Works & Engineering for approval of final contract amount of \$2,186,410.00 and acceptance of work on contract with LEM CONSTRUCTION CO., INC for Northgate and Imperial Valley Wastewater Treatment Plant Improvements - 6.03% under the original contract amount <u>DISTRICT B - DAVIS</u>
- RECOMMENDATION from Director Department of Public Works & Engineering for approval of final contract amount of \$2,429,768.47 and acceptance of work on contract with INDUSTRIAL TX CORP. for Sims Bayou North Wastewater Treatment Plant Improvements - Blower Building 9.36% under the original contract amount - <u>DISTRICT I - RODRIQUEZ</u>
- 10. RECOMMENDATION from Director Department of Public Works & Engineering for approval of final contract amount of \$9,500,555.69 and acceptance of work on contract with **REYTEC CONSTRUCTION RESOURCES, INC** for Neighborhood Street Reconstruction Project 435A 5.63% under the original contract amount - <u>DISTRICT A - BROWN</u>