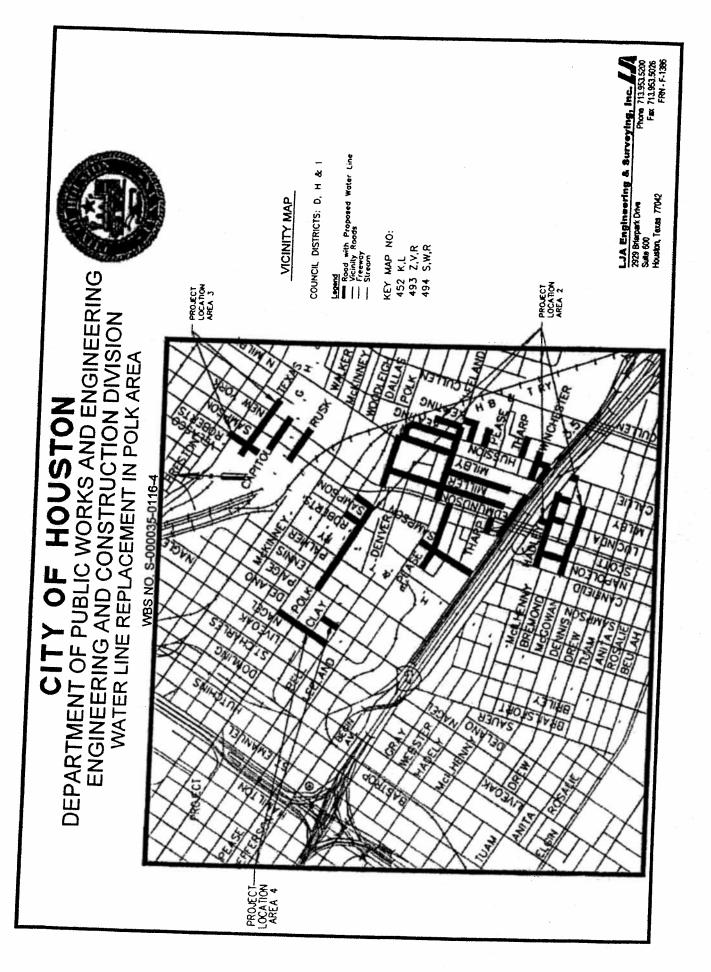

#### ACCEPT WORK - NUMBERS 4 through 10

- RECOMMENDATION from Director General Services Department for approval of final contract amount of \$124,950.00 and acceptance of work on contract with AAR INCORPORATED for Asbestos Abatement and Demolition at HPD Jail Building - <u>DISTRICT H - GONZALEZ</u>
- RECOMMENDATION from Director General Services Department for approval of final contract amount of \$1,238,020.00 and acceptance of work on contract with TEAL CONSTRUCTION COMPANY for 9903 N. Main Building C Renovation - 9.95% over the original contract amount and under 10% contingency amount - <u>DISTRICT H - GONZALEZ</u>
- RECOMMENDATION from Director Department of Public Works & Engineering for approval of final contract amount of \$6,245,041.22 and acceptance of work on contract with ALSAY INCORPORATED for Rehabilitation of Existing Water Wells - 0.17% over the original contract amount and under 5% contingency amount - <u>DISTRICTS A - BROWN; B - DAVIS; E - MARTIN;</u> <u>F - HOANG; G - PENNINGTON and J - LASTER</u>
- RECOMMENDATION from Director Department of Public Works & Engineering for approval of final contract amount of \$2,447,443.02 and acceptance of work on contract with CALCO CONTRACTING, LTD for Water Line Replacement in Polk Area - 3.97% under the original contract amount - <u>DISTRICTS D - ADAMS; H - GONZALEZ and I - RODRIQUEZ</u>
- RECOMMENDATION from Director Department of Public Works & Engineering for approval of final contract amount of \$2,186,410.00 and acceptance of work on contract with LEM CONSTRUCTION CO., INC for Northgate and Imperial Valley Wastewater Treatment Plant Improvements - 6.03% under the original contract amount <u>DISTRICT B - DAVIS</u>
- RECOMMENDATION from Director Department of Public Works & Engineering for approval of final contract amount of \$2,429,768.47 and acceptance of work on contract with INDUSTRIAL TX CORP. for Sims Bayou North Wastewater Treatment Plant Improvements - Blower Building 9.36% under the original contract amount - <u>DISTRICT I - RODRIQUEZ</u>
- 10. RECOMMENDATION from Director Department of Public Works & Engineering for approval of final contract amount of \$9,500,555.69 and acceptance of work on contract with **REYTEC CONSTRUCTION RESOURCES, INC** for Neighborhood Street Reconstruction Project 435A 5.63% under the original contract amount - <u>DISTRICT A - BROWN</u>