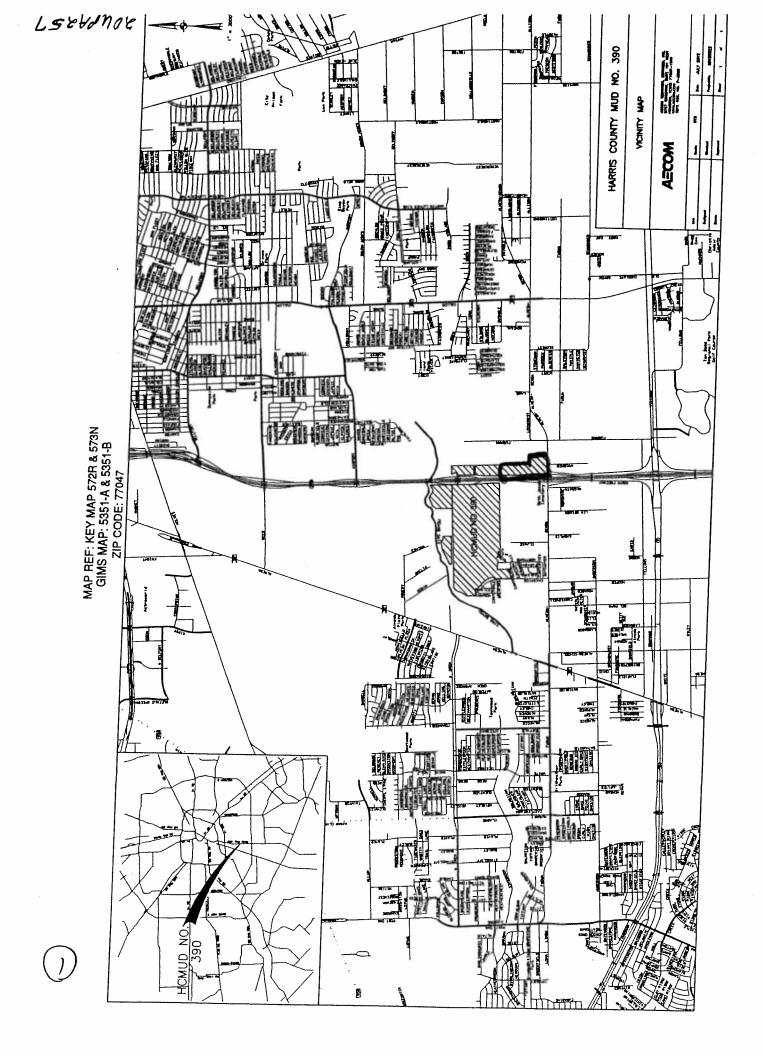

- 46. ORDINANCE consenting to addition of 161.8574 acres of land to **HARRIS COUNTY MUNICIPAL** UTILITY DISTRICT NO. 390, for inclusion in its district - <u>DISTRICT D - ADAMS</u>
- a. ORDINANCE consenting to addition of 46.44 acres of land to **HARRIS COUNTY MUNICIPAL** UTILITY DISTRICT NO. 390, for inclusion in its district - <u>DISTRICT D - ADAMS</u>
- b. ORDINANCE amending Ordinance No. 2010-580 authorizing HARRIS COUNTY MUNICIPAL UTILITY DISTRICT NO. 390 to issue bonds for certain road facilities payable from revenues other than its ad valorem taxes subject to certain terms and conditions - <u>DISTRICT D - ADAMS</u>
- c. ORDINANCE approving and establishing the Harris County Municipal Utility District No. 390 Chapter 380 Economic Development Program pursuant to Chapter 380, Texas Local Government Code; authorizing and approving Two Economic Development Agreements by and between the City of Houston, Texas and Harris County Municipal Utility District No. 390 for Implementation of the Program - <u>DISTRICT D - ADAMS</u>
- 47. ORDINANCE issuing a permit to **BRIDGETEX PIPELINE COMPANY**, **LLC** to construct, operate, maintain, improve, repair and replace one new pipeline in certain portions of specified public street rights-of-way and prescribing the conditions and provisions under which the permit is issued **DISTRICTS B DAVIS and I RODRIGUEZ**
- 48. ORDINANCE issuing a permit to **MONUMENT PIPELINE, LP** to operate, maintain, improve, repair and replace five existing pipelines in certain portions of specified public street rights-of-way and prescribing the conditions and provisions under which the permit is issued <u>DISTRICTS</u> <u>A BROWN; D ADAMS; E MARTIN; F HOANG and K GREEN</u>
- 49. ORDINANCE issuing a permit to **TENNESSEE GAS PIPELINE COMPANY**, **L.L.C.** to operate, maintain, improve, repair and replace four existing pipelines in certain portions of specified public street rights-of-way and prescribing the conditions and provisions under which the permit is issued **DISTRICT A BROWN**
- 50. ORDINANCE issuing a permit to **VALERO REFINING-TEXAS**, **L.P.** to operate, maintain, improve, repair and replace three existing pipelines in certain portions of specified public street rights-of-way and prescribing the conditions and provisions under which the permit is issued **DISTRICT E MARTIN**
- 51. ORDINANCE awarding contract to **REYTEC CONSTRUCTION RESOURCES**, **INC** for Waterline Wrap Repairs II; setting a deadline for the bidder's execution of the contract and delivery of all bonds, insurance, and other required contract documents to the City; holding the bidder in default if it fails to meet the deadlines; providing funding for engineering testing and contingencies relating to construction of facilities financed by the Water & Sewer System Operating Fund \$909,906.00 Enterprise Fund
- 52. ORDINANCE appropriating \$618,862.00 out of Street & Traffic Control and Storm Drainage DDSRF and \$3,995,190.00 out of Water & Sewer System Consolidated Construction Fund, awarding contract to JFT CONSTRUCTION, INC for Construction of Broadway Street Reconstruction : IH-45 to Airport Boulevard; setting a deadline for the bidder's execution of the contract and delivery of all bonds, insurance, and other required contract documents to the City; holding the bidder in default if it fails to meet the deadlines; providing funding for engineering, testing, CIP Cost Recovery, and contingencies relating to construction of facilities financed by the Street & Traffic Control and Storm Drainage DDSRF and Water & Sewer System Consolidated Construction Fund <u>DISTRICT I RODRIGUEZ</u>