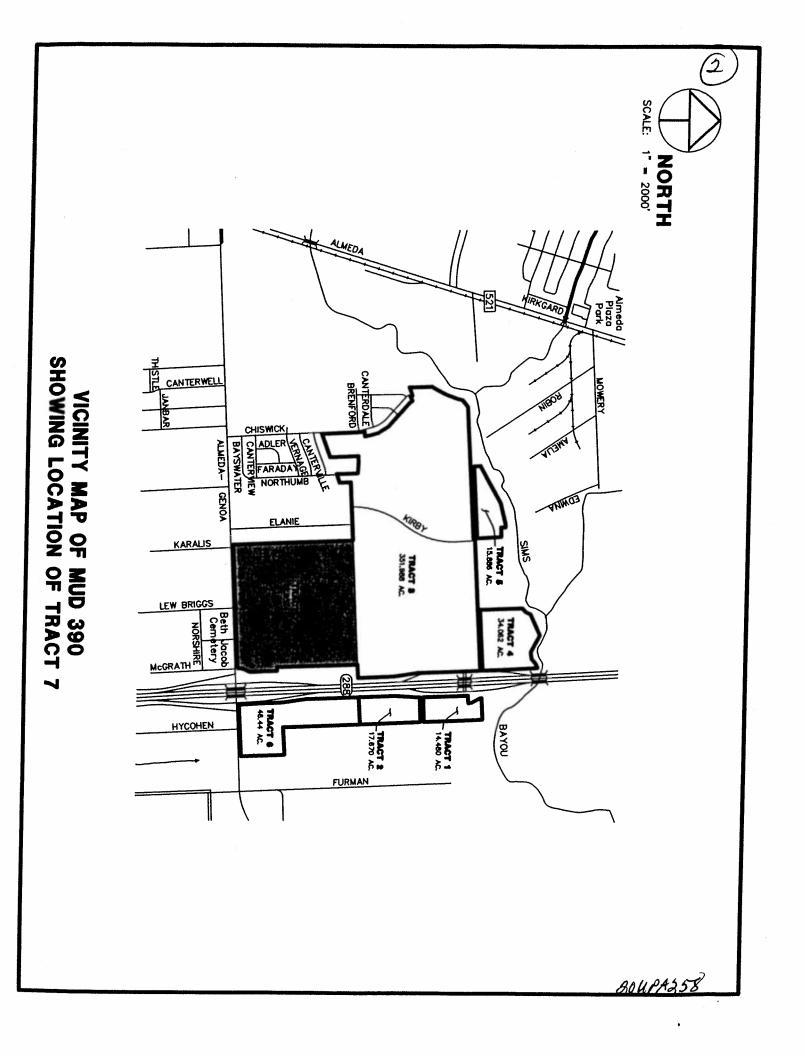

- 46. ORDINANCE consenting to addition of 161.8574 acres of land to **HARRIS COUNTY MUNICIPAL** UTILITY DISTRICT NO. 390, for inclusion in its district - <u>DISTRICT D - ADAMS</u>
- a. ORDINANCE consenting to addition of 46.44 acres of land to **HARRIS COUNTY MUNICIPAL** UTILITY DISTRICT NO. 390, for inclusion in its district - <u>DISTRICT D - ADAMS</u>
- b. ORDINANCE amending Ordinance No. 2010-580 authorizing HARRIS COUNTY MUNICIPAL UTILITY DISTRICT NO. 390 to issue bonds for certain road facilities payable from revenues other than its ad valorem taxes subject to certain terms and conditions - <u>DISTRICT D - ADAMS</u>
- c. ORDINANCE approving and establishing the Harris County Municipal Utility District No. 390 Chapter 380 Economic Development Program pursuant to Chapter 380, Texas Local Government Code; authorizing and approving Two Economic Development Agreements by and between the City of Houston, Texas and Harris County Municipal Utility District No. 390 for Implementation of the Program - <u>DISTRICT D - ADAMS</u>
- 47. ORDINANCE issuing a permit to **BRIDGETEX PIPELINE COMPANY**, **LLC** to construct, operate, maintain, improve, repair and replace one new pipeline in certain portions of specified public street rights-of-way and prescribing the conditions and provisions under which the permit is issued **DISTRICTS B DAVIS and I RODRIGUEZ**
- 48. ORDINANCE issuing a permit to **MONUMENT PIPELINE, LP** to operate, maintain, improve, repair and replace five existing pipelines in certain portions of specified public street rights-of-way and prescribing the conditions and provisions under which the permit is issued <u>DISTRICTS</u> <u>A BROWN; D ADAMS; E MARTIN; F HOANG and K GREEN</u>
- 49. ORDINANCE issuing a permit to **TENNESSEE GAS PIPELINE COMPANY**, **L.L.C.** to operate, maintain, improve, repair and replace four existing pipelines in certain portions of specified public street rights-of-way and prescribing the conditions and provisions under which the permit is issued **DISTRICT A BROWN**
- 50. ORDINANCE issuing a permit to **VALERO REFINING-TEXAS**, **L.P.** to operate, maintain, improve, repair and replace three existing pipelines in certain portions of specified public street rights-of-way and prescribing the conditions and provisions under which the permit is issued **DISTRICT E MARTIN**
- 51. ORDINANCE awarding contract to **REYTEC CONSTRUCTION RESOURCES**, **INC** for Waterline Wrap Repairs II; setting a deadline for the bidder's execution of the contract and delivery of all bonds, insurance, and other required contract documents to the City; holding the bidder in default if it fails to meet the deadlines; providing funding for engineering testing and contingencies relating to construction of facilities financed by the Water & Sewer System Operating Fund \$909,906.00 Enterprise Fund
- 52. ORDINANCE appropriating \$618,862.00 out of Street & Traffic Control and Storm Drainage DDSRF and \$3,995,190.00 out of Water & Sewer System Consolidated Construction Fund, awarding contract to JFT CONSTRUCTION, INC for Construction of Broadway Street Reconstruction : IH-45 to Airport Boulevard; setting a deadline for the bidder's execution of the contract and delivery of all bonds, insurance, and other required contract documents to the City; holding the bidder in default if it fails to meet the deadlines; providing funding for engineering, testing, CIP Cost Recovery, and contingencies relating to construction of facilities financed by the Street & Traffic Control and Storm Drainage DDSRF and Water & Sewer System Consolidated Construction Fund <u>DISTRICT I RODRIGUEZ</u>