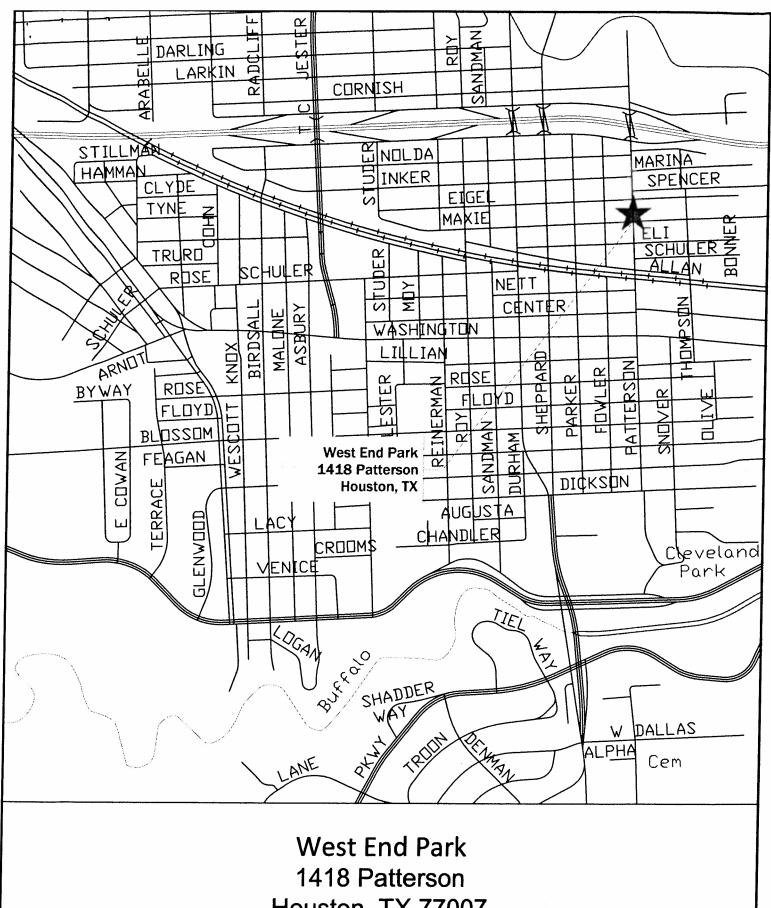

#### **ACCEPT WORK** - NUMBERS 1 and 2

- RECOMMENDATION from Director General Services Department for approval of final contract amount of \$247,172.77 and acceptance of work on contract with JERDON ENTERPRISE, L. P. for West End Park - Phase II - 3.95% over the original contract amount and under 5% contingency amount - DISTRICT C - COHEN
- 2. RECOMMENDATION from Director General Services Department for approval of final contract amount of \$239,044.00 and acceptance of work on contract with **RESICOM**, **INC** for Lake Houston Park Left Turn Lane 9.20% over the original contract amount and under 10% contingency amount

PRESIDENT JOSEPH CHARLES - Post Office Box 524373 - 77052-4373 - C/Government w/Parker - $McClelland,\,D\,Feldman\,\,w/RC\,\,Green\,\,m/Lynch\,\,Mobs-President\,\,US/\,\,JC$ 

|                                                                                                                                                                                                                                     | ST FOR COUNCIL ACTION                                       |                                  |                                       |
|-------------------------------------------------------------------------------------------------------------------------------------------------------------------------------------------------------------------------------------|-------------------------------------------------------------|----------------------------------|---------------------------------------|
| SUBJECT: Accept Work                                                                                                                                                                                                                |                                                             | Page                             | Agenda Item                           |
| Jerdon Enterprise, L.P.<br>West End Park - Phase II                                                                                                                                                                                 |                                                             | 1 of 1                           |                                       |
| WBS No. F-000752-0002-4                                                                                                                                                                                                             |                                                             |                                  | 1                                     |
| FROM (Department or other point of origin):                                                                                                                                                                                         | Origination Date                                            |                                  | Aganda Dat                            |
| General Services Department                                                                                                                                                                                                         | 12/9/13                                                     |                                  | Agenda Date                           |
| DIRECTOR'S SIGNATURE:                                                                                                                                                                                                               | Council District affected                                   | ٨.                               | DEC 1 8 2013                          |
| Scott Minnix Scott Musik                                                                                                                                                                                                            | - Journal District affected                                 | C                                |                                       |
| For additional information contact:  Jacquelyn L. Nisby Phone: 832-393-8023                                                                                                                                                         | Date and identification                                     | of prior autho                   | rizing                                |
| Jacquelyn L. Nisby Phone: 832-393-8023                                                                                                                                                                                              | Council action:                                             | 454                              |                                       |
| RECOMMENDATION: The General Services Dep                                                                                                                                                                                            | Ordinance No. 2013-0064                                     |                                  |                                       |
| \$247,172.77 and acceptance of work on contract with over the original contract amount and under the 5% co                                                                                                                          | Jerdon Enternrise   D for M                                 | est End Park                     | ontract amount o<br>-Phase II – 3.95% |
| Amount and Source of Funding: No Additional Fund                                                                                                                                                                                    | ding Required                                               | Finance Bud                      | lget:                                 |
| Previous Funding:                                                                                                                                                                                                                   |                                                             |                                  |                                       |
| \$ 221,630.00 Parks & Recreation Dedication Fund (40)                                                                                                                                                                               | 35)                                                         |                                  |                                       |
| \$ 50,000.00 Parks Special Fund (4012)                                                                                                                                                                                              | ,                                                           |                                  |                                       |
| \$ 271,630.00 Total Funding                                                                                                                                                                                                         |                                                             |                                  |                                       |
| amount of \$247,172.77 or 3.95% over the original cont Jerdon Enterprise, L.P. for construction services in conn and Recreation Department.  PROJECT LOCATION: 1418 Patterson (492H)                                                | ection with the West End Park                               | - Phase II for t                 | the Houston Parks                     |
| PROJECT DESCRIPTION: The project removed the exifixture; constructed a new concrete playground border; replaza with seat wall, entry columns, new light fixtures, elincluding shade trees, fine grading, solid sod, and irrigation. | pienisned fall surface material                             | ا الحامية المستعم                |                                       |
| M2L Associates, Inc. was the project design consultant                                                                                                                                                                              | and the construction manage                                 | er for the proje                 | ct.                                   |
| CONTRACT COMPLETION AND COST: The contractor time of 90 days, plus 96 days approved by Change Ords \$247,172.77, an increase of \$9,395.00 over the original                                                                        | or completed the project within                             | 400                              |                                       |
| PREVIOUS CHANGE ORDERS: Change Orders 1-3 ins breaker; removed and replaced 24 linear feet of sidew compensable days to the contract.                                                                                               | stalled a new tap and meter; a valk to connect with the new | new irrigation<br>v entry plaza, | pressure vacuum<br>and added non-     |
| SM:JLN:RAV:LJ:DE:de                                                                                                                                                                                                                 |                                                             |                                  |                                       |
| c: Marta Crinejo, Mark Ross, Jacquelyn L. Nisby, Carlecia D. Wright, Sabriel Mussio, Martha Leyva, Beatrice Ornelas, File 1108                                                                                                      | Luci Correa, Calvin Curtis, Morris S                        | cott, Chris Gonza                | les, Yuhayna McCoy,                   |
| REQUIRED AU                                                                                                                                                                                                                         | THORIZATION                                                 | 2 CUIC #25F                      | PARK216 NDT                           |
| ∋eneral Services Department:                                                                                                                                                                                                        | Houston Parks and Recrea                                    |                                  |                                       |
| 1. La                                                                                                                                                                                                                               |                                                             | - F                              |                                       |
|                                                                                                                                                                                                                                     | So tur                                                      |                                  |                                       |
| Richard A. Vella                                                                                                                                                                                                                    | Joe Turner                                                  |                                  |                                       |
| hief of Design & Construction                                                                                                                                                                                                       | Director                                                    |                                  |                                       |
| •                                                                                                                                                                                                                                   |                                                             |                                  |                                       |

Houston, TX 77007

COUNCIL DISTRICT "C"

F-000752-0002-4

KEY MAP NO. 492H

TO: YMayor via City Secretary **KEQUEST FOR COUNCIL ACTION SUBJECT:** Accept Work Page Agenda Resicom, Inc. 1 of 1 Item Lake Houston Park - Left Turn Lane WBS No. F-000695-0004-4 FROM (Department or other point of origin): **Origination Date** Agenda Date General Services Department **DEC 1 8 2013** 12/12/13 **DIRECTOR'S SIGNATURE:** Council District(s) affected: 11/27/13 Scott Minnix For additional information contact: Date and identification of prior authorizing Jacquelyn L. Nisby Phone: 832-393-8023 Council action: Ordinance No. 2010-1061, December 22, 2010 RECOMMENDATION: The General Services Department recommends approval of final contract amount of \$239,044.00 and acceptance of work on contract with Resicom, Inc. for Lake Houston Park - Left Turn Lane -9.20% over the original contract amount and under the approved 10% contingency. Amount and Source of Funding: No Additional Funding Required Finance Budget: **Previous Funding:** \$ 247,790.00 Woodlands Regional Participation Fund (2425) SPECIFIC EXPLANATION: The General Services Department recommends that City Council approve the final contract amount of \$239,044.00 or 9.20% over the original contract amount, accept the work and authorize final payment to Resicom, Inc. for construction services in connection with Lake Houston Park - Left Turn Lane for the Houston Parks and Recreation Department. **PROJECT LOCATION: 25840 FM 1485 (257Q)** PROJECT DESCRIPTION: The project widened the westbound lane (north side) of FM 1485 in New Caney east of the Peach Creek Bridge to serve the new entry into Lake Houston Wilderness Park. All required signage and striping was included in the roadway project. A new concrete entry driveway with culvert crossings was constructed along with the installation of bulkheads, guardrails and cables at four existing intermittent stream crossings on the park road. The design consultant for this project was the SWA Group. CONTRACT COMPLETION AND COST: The contractor completed the project within 816 days: the original contract time of 90 days plus 726 days approved by Change Orders. The final cost of the project including Change Orders is \$239,044.00, an increase of \$20,144.00 over the original contract amount. PREVIOUS CHANGE ORDERS: Change Orders 1-2 resized two drain pipes, removed three existing culverts and provided additional traffic control devices. Due to extreme drought conditions an additional 631 days were added to the contract to re-establish vegetation in the drainage swale and the north side embankment. SM:JLN:RAV:LJ:CP:cfp Marta Crinejo, Jacquelyn L. Nisby, Calvin Curtis, Mark Ross, Luci Correa, Carlecia D. Wright, Morris Scott, Gabriel Mussio, Lisa Johnson, Martha Leyva, Christopher Gonzales, File 1108 REQUIRED AUTHORIZATION CUIC ID # 25PARK215 NOT Houston Parks and Regreation Department: **General Services Department:** tur