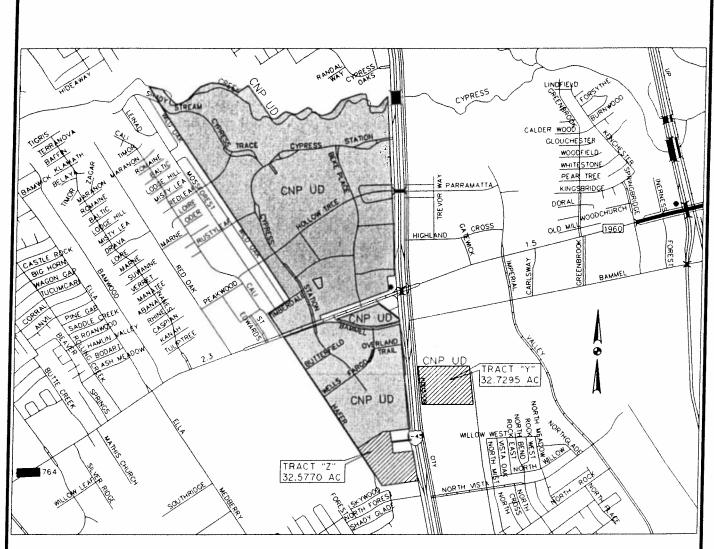

#### **ORDINANCES** - continued

- 13. ORDINANCE appropriating \$637,798.00 out of General Improvement Consolidated Construction Fund, \$998,800.00 out of Fire Consolidated Construction Fund, \$517,000.00 out of Parks Consolidated Construction Fund, \$852,140.00 out of Police Consolidated Construction Fund, \$87,797.00 out of Solid Waste Consolidated Construction Fund, \$77,000.00 out of Public Library Consolidated Construction Fund, and \$946,698.00 out of Public Health Consolidated Construction Fund, for the Task Order and Job Order Contracting Program to address FY2014 Facility Condition Assessments Priority 1 and 2 Deficiencies
- 14. ORDINANCE approving and authorizing an Updated Carrier Incentive Program for the Houston Airport System; providing a maximum program amount \$15,000,000.00 Enterprise Fund <u>DISTRICTS B DAVIS and I RODRIGUEZ</u>
- 15. ORDINANCE approving first amendment to Economic Development and Program Administration Agreement between the City of Houston, Texas and **HOUSTON FIRST CORPORATION**
- 16. ORDINANCE approving and authorizing an agreement between the City of Houston and AT&T CORP. for a Central Office-Based Business Communications System Services (Plexar) for Houston Information Technology Services; providing a maximum contract amount \$2,000,000.00 2 years with three one-year options Central Service Revolving Fund
- 17. ORDINANCE awarding contract to **CASCADIA CONSULTING GROUP**, **INC** for Waste Characterization Study for the Solid Waste Management Department; providing a maximum contract amount \$247,448.00 General and Grant Funds
- 18. ORDINANCE approving and authorizing a contract between the City and MCCONNELL & JONES LLP/BANKS, FINLEY, WHITE & CO., a Joint Venture Partnership known as M&J/BFW Team for Professional Auditing Services; providing a maximum contract amount \$7,000,000.00 3 years with two one-year options General Fund
- 19. ORDINANCE amending Ordinance No. 2010-779 which prohibited the use of designated groundwater beneath three tracts of land containing 8.4821 acres commonly known as 401 Tallowood, 417 Tallowood, 12534 Memorial Drive, Houston, Texas, and portions of Tallowood and Memorial Drive rights of way, Houston, Harris County Texas; and supporting issuance of a Municipal Setting Designation by the Texas Commission on Environmental Quality; providing for severability **DISTRICT G PENNINGTON**
- 20. ORDINANCE appropriating \$872,900.00 out of Metro Projects Construction DDSRF; approving and authorizing Public Highway At-Grade Crossing Agreement between **UNION PACIFIC RAILROAD COMPANY** and the City of Houston, Texas, for Reconstruction of a railroad crossing at the intersection of West Tidwell (Tanner) and Hempstead Highway, Houston, Texas **DISTRICT A BROWN**
- 21. ORDINANCE consenting to the addition of 65.3065 acres of land to **CNP UTILITY DISTRICT**, for inclusion in its district
- 22. ORDINANCE consenting to the addition of 226.50 acres of land to **FORT BEND COUNTY MUNICIPAL UTILITY DISTRICT NO. 142**, for inclusion in its district
- 23. ORDINANCE consenting to the addition of 21.5097 acres of land to **FORT BEND COUNTY MUNICIPAL UTILITY DISTRICT NO. 185**, for inclusion in its district
- 24. ORDINANCE consenting to the addition of 15.00 acres of land to **HARRIS COUNTY MUNICIPAL UTILITY DISTRICT NO. 220**, for inclusion in its district