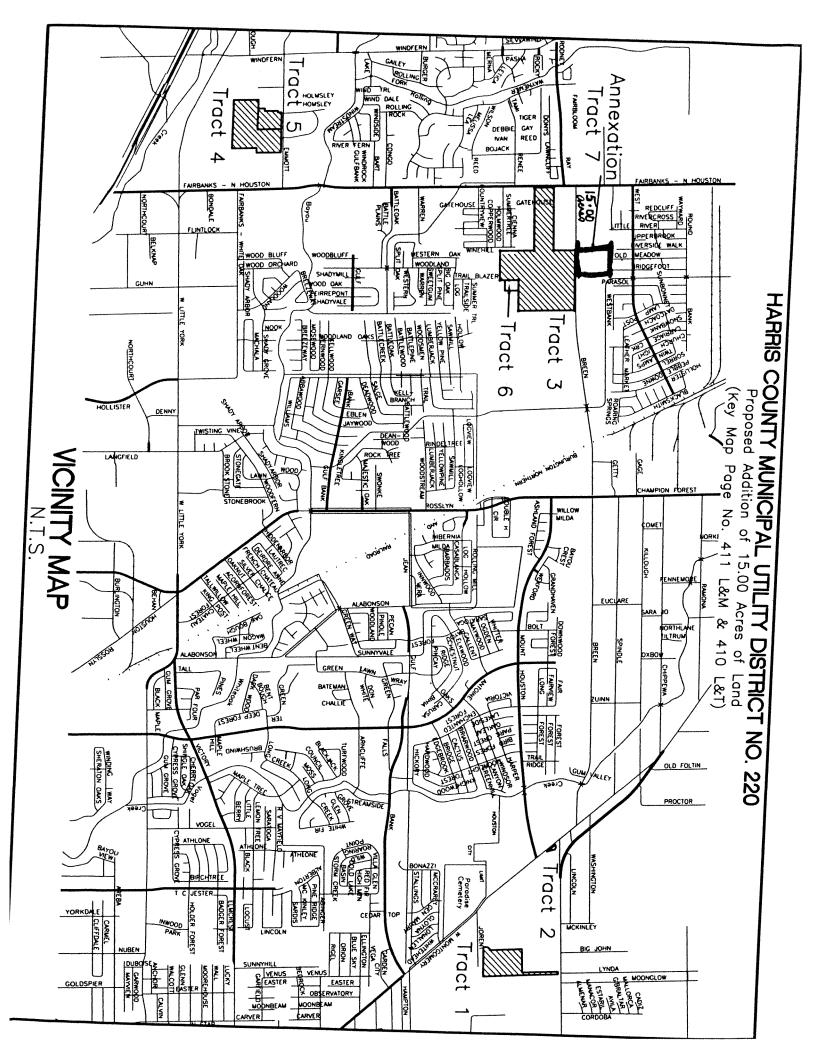

#### **ORDINANCES** - continued

- 13. ORDINANCE appropriating \$637,798.00 out of General Improvement Consolidated Construction Fund, \$998,800.00 out of Fire Consolidated Construction Fund, \$517,000.00 out of Parks Consolidated Construction Fund, \$852,140.00 out of Police Consolidated Construction Fund, \$87,797.00 out of Solid Waste Consolidated Construction Fund, \$77,000.00 out of Public Library Consolidated Construction Fund, and \$946,698.00 out of Public Health Consolidated Construction Fund, for the Task Order and Job Order Contracting Program to address FY2014 Facility Condition Assessments Priority 1 and 2 Deficiencies
- 14. ORDINANCE approving and authorizing an Updated Carrier Incentive Program for the Houston Airport System; providing a maximum program amount \$15,000,000.00 Enterprise Fund <u>DISTRICTS B DAVIS and I RODRIGUEZ</u>
- 15. ORDINANCE approving first amendment to Economic Development and Program Administration Agreement between the City of Houston, Texas and **HOUSTON FIRST CORPORATION**
- 16. ORDINANCE approving and authorizing an agreement between the City of Houston and AT&T CORP. for a Central Office-Based Business Communications System Services (Plexar) for Houston Information Technology Services; providing a maximum contract amount \$2,000,000.00 2 years with three one-year options Central Service Revolving Fund
- 17. ORDINANCE awarding contract to **CASCADIA CONSULTING GROUP**, **INC** for Waste Characterization Study for the Solid Waste Management Department; providing a maximum contract amount \$247,448.00 General and Grant Funds
- 18. ORDINANCE approving and authorizing a contract between the City and MCCONNELL & JONES LLP/BANKS, FINLEY, WHITE & CO., a Joint Venture Partnership known as M&J/BFW Team for Professional Auditing Services; providing a maximum contract amount \$7,000,000.00 3 years with two one-year options General Fund
- 19. ORDINANCE amending Ordinance No. 2010-779 which prohibited the use of designated groundwater beneath three tracts of land containing 8.4821 acres commonly known as 401 Tallowood, 417 Tallowood, 12534 Memorial Drive, Houston, Texas, and portions of Tallowood and Memorial Drive rights of way, Houston, Harris County Texas; and supporting issuance of a Municipal Setting Designation by the Texas Commission on Environmental Quality; providing for severability **DISTRICT G PENNINGTON**
- 20. ORDINANCE appropriating \$872,900.00 out of Metro Projects Construction DDSRF; approving and authorizing Public Highway At-Grade Crossing Agreement between **UNION PACIFIC RAILROAD COMPANY** and the City of Houston, Texas, for Reconstruction of a railroad crossing at the intersection of West Tidwell (Tanner) and Hempstead Highway, Houston, Texas **DISTRICT A BROWN**
- 21. ORDINANCE consenting to the addition of 65.3065 acres of land to **CNP UTILITY DISTRICT**, for inclusion in its district
- 22. ORDINANCE consenting to the addition of 226.50 acres of land to **FORT BEND COUNTY MUNICIPAL UTILITY DISTRICT NO. 142**, for inclusion in its district
- 23. ORDINANCE consenting to the addition of 21.5097 acres of land to **FORT BEND COUNTY MUNICIPAL UTILITY DISTRICT NO. 185**, for inclusion in its district
- 24. ORDINANCE consenting to the addition of 15.00 acres of land to **HARRIS COUNTY MUNICIPAL UTILITY DISTRICT NO. 220**, for inclusion in its district