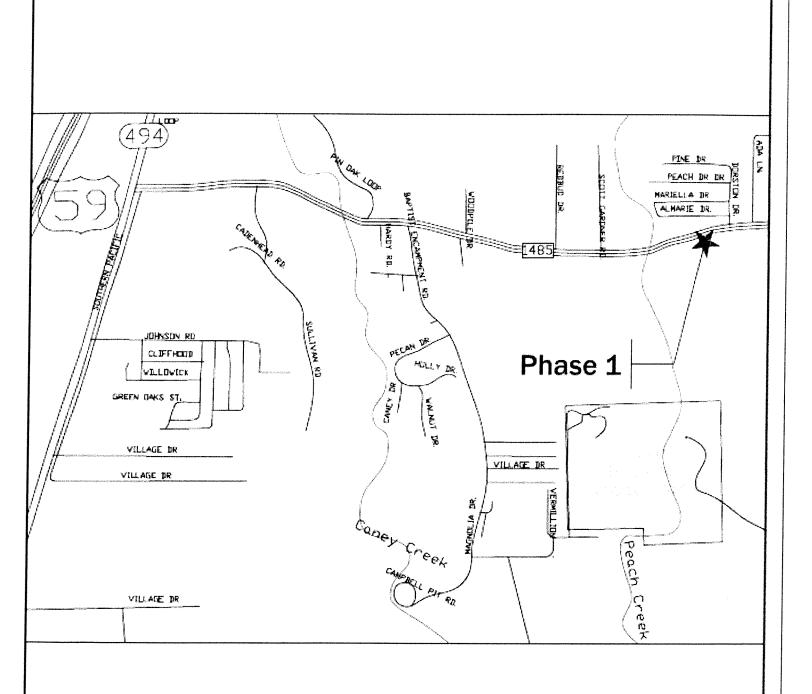

Houston, TX 77007

COUNCIL DISTRICT "C"

F-000752-0002-4

KEY MAP NO. 492H

TO: YMayor via City Secretary **KEQUEST FOR COUNCIL ACTION SUBJECT:** Accept Work Page Agenda Resicom, Inc. 1 of 1 Item Lake Houston Park - Left Turn Lane WBS No. F-000695-0004-4 FROM (Department or other point of origin): **Origination Date** Agenda Date General Services Department **DEC 1 8 2013** 12/12/13 **DIRECTOR'S SIGNATURE:** Council District(s) affected: 11/27/13 Scott Minnix For additional information contact: Date and identification of prior authorizing Jacquelyn L. Nisby Phone: 832-393-8023 Council action: Ordinance No. 2010-1061, December 22, 2010 RECOMMENDATION: The General Services Department recommends approval of final contract amount of \$239,044.00 and acceptance of work on contract with Resicom, Inc. for Lake Houston Park - Left Turn Lane -9.20% over the original contract amount and under the approved 10% contingency. Amount and Source of Funding: No Additional Funding Required Finance Budget: **Previous Funding:** \$ 247,790.00 Woodlands Regional Participation Fund (2425) SPECIFIC EXPLANATION: The General Services Department recommends that City Council approve the final contract amount of \$239,044.00 or 9.20% over the original contract amount, accept the work and authorize final payment to Resicom, Inc. for construction services in connection with Lake Houston Park - Left Turn Lane for the Houston Parks and Recreation Department. **PROJECT LOCATION: 25840 FM 1485 (257Q)** PROJECT DESCRIPTION: The project widened the westbound lane (north side) of FM 1485 in New Caney east of the Peach Creek Bridge to serve the new entry into Lake Houston Wilderness Park. All required signage and striping was included in the roadway project. A new concrete entry driveway with culvert crossings was constructed along with the installation of bulkheads, guardrails and cables at four existing intermittent stream crossings on the park road. The design consultant for this project was the SWA Group. CONTRACT COMPLETION AND COST: The contractor completed the project within 816 days: the original contract time of 90 days plus 726 days approved by Change Orders. The final cost of the project including Change Orders is \$239,044.00, an increase of \$20,144.00 over the original contract amount. PREVIOUS CHANGE ORDERS: Change Orders 1-2 resized two drain pipes, removed three existing culverts and provided additional traffic control devices. Due to extreme drought conditions an additional 631 days were added to the contract to re-establish vegetation in the drainage swale and the north side embankment. SM:JLN:RAV:LJ:CP:cfp Marta Crinejo, Jacquelyn L. Nisby, Calvin Curtis, Mark Ross, Luci Correa, Carlecia D. Wright, Morris Scott, Gabriel Mussio, Lisa Johnson, Martha Leyva, Christopher Gonzales, File 1108 REQUIRED AUTHORIZATION CUIC ID # 25PARK215 NOT Houston Parks and Regreation Department: **General Services Department:** tur

Joe Tufnei

Director

Richard A. Vella

2

## Lake Houston Park: Phase 1

25840 FM 1485 HOUSTON, TX 77357

| REQUEST FOR COUN                                                                                                                                                                                                                                 | ICIL ACTION                    |                  |                 |             |
|--------------------------------------------------------------------------------------------------------------------------------------------------------------------------------------------------------------------------------------------------|--------------------------------|------------------|-----------------|-------------|
| TO: Mayor via City Secretary                                                                                                                                                                                                                     |                                |                  | RC/             | \# 9914     |
| Subject: Approve the Purchase of Construction Services to Heating Ventilation and Air Conditioning Systems and Ass Equipment for the General Services Department on behalf Houston Fire Department and the Houston Police Department S50-C24820E | ociated<br>of the              | Category #       | Page 1 of 2     | Agenda Item |
| FROM (Department or other point of origin): Calvin D. Wells City Purchasing Agent                                                                                                                                                                | Origination Decembe            |                  | Agenda Date     |             |
| Finance Department  DIRECTOR'S SIGNATURE                                                                                                                                                                                                         |                                | rict(s) affected |                 | 8 2013      |
| Jor additional information contact:                                                                                                                                                                                                              | A, B                           |                  |                 |             |
| Jacquelyn L. Nisby         Phone: (832) 393-8023           Ray DuRousseau         Phone: (832) 393-8726                                                                                                                                          | Date and Ide<br>Council Action |                  | orior authorizi | ng          |
| RECOMMENDATION: (Summary)                                                                                                                                                                                                                        | •                              |                  |                 |             |