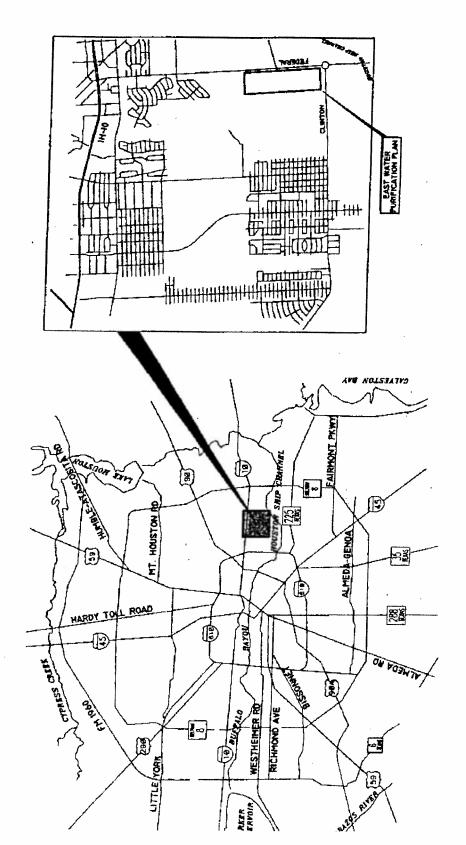

#### **ORDINANCES** - continued

- 25. ORDINANCE consenting to the creation of **HARRIS COUNTY MUNICIPAL UTILITY DISTRICT NO. 495**
- 26. ORDINANCE consenting to the addition of 15.1019 acres of land to **NORTHWEST HARRIS COUNTY MUNICIPAL UTILITY DISTRICT NO. 36**, for inclusion in its district
- 27. ORDINANCE consenting to the addition of 32.234 acres of land to **MONTGOMERY COUNTY MUNICIPAL UTILITY DISTRICT NO. 60**, for inclusion in its district
- 28. ORDINANCE consenting to the addition of 76.8594 acres of land to **MONTGOMERY COUNTY MUNICIPAL UTILITY DISTRICT NO. 67**, for inclusion in its district
- 29. ORDINANCE consenting to the addition of 5.0942 acres of land to **SPRING WEST MUNICIPAL UTILITY DISTRICT**, for inclusion in its district
- 30. ORDINANCE approving and authorizing an Interlocal Agreement between the City of Houston and **HOUSTON DOWNTOWN MANAGEMENT DISTRICT** for a Transportation Enhancement Project including the repair, replacement, and/or widening of Houston Southeast Downtown Sidewalks **DISTRICT I RODRIGUEZ**
- 31. ORDINANCE appropriating \$500,000.00 out of Street & Traffic Control and Storm Drainage DDSRF as an additional appropriation to a Professional Engineering Services Contract between the City of Houston and **BROWN & GAY ENGINEERS, INC** for Pre-Engineering of Storm Water Drainage Improvements (approved by Ordinance No. 2011-0505)
- 32. ORDINANCE approving and authorizing first amendment and appropriating \$775,000.00 out of Street & Traffic Control and Storm Drainage DDSRF as an additional appropriation for Professional Engineering Services Contract between the City of Houston and HALFF ASSOCIATES, INC for Pre-Engineering of Storm Water Drainage Improvements (approved by Ordinance No. 2012-0224)
- 33. ORDINANCE approving and authorizing first amendment and appropriating \$775,000.00 out of Street & Traffic Control and Storm Drainage DDSRF as an additional appropriation for Professional Engineering Services Contract between the City of Houston and CIVILTECH ENGINEERING, INC for Pre-Engineering of Storm Water Drainage Improvements (approved by Ordinance No. 2012-0225)
- 34. ORDINANCE approving and authorizing first amendment and appropriating \$775,000.00 out of Street & Traffic Control and Storm Drainage DDSRF as an additional appropriation for Professional Engineering Services Contract between the City of Houston and WALTER P. MOORE AND ASSOCIATES, INC for Pre-Engineering of Storm Water Drainage Improvements (approved by Ordinance No. 2012-0226)
- 35. ORDINANCE appropriating \$12,734,000.00 out of Water & Sewer System Consolidated Construction Fund, awarding contract to **BOYER, INC** for Plants 1 & 2 High Service Pump Station Switchgear Improvements at the East Water Purification Plant; setting a deadline for the bidder's execution of the contract and delivery of all bonds, insurance, and other required contract documents to the City; holding the bidder in default if it fails to meet the deadlines; providing funding for engineering testing, CIP Cost Recovery, construction management and contingencies relating to constriction of facilities financed by the Water & Sewer System Consolidated Construction Fund **DISTRICT E MARTIN**