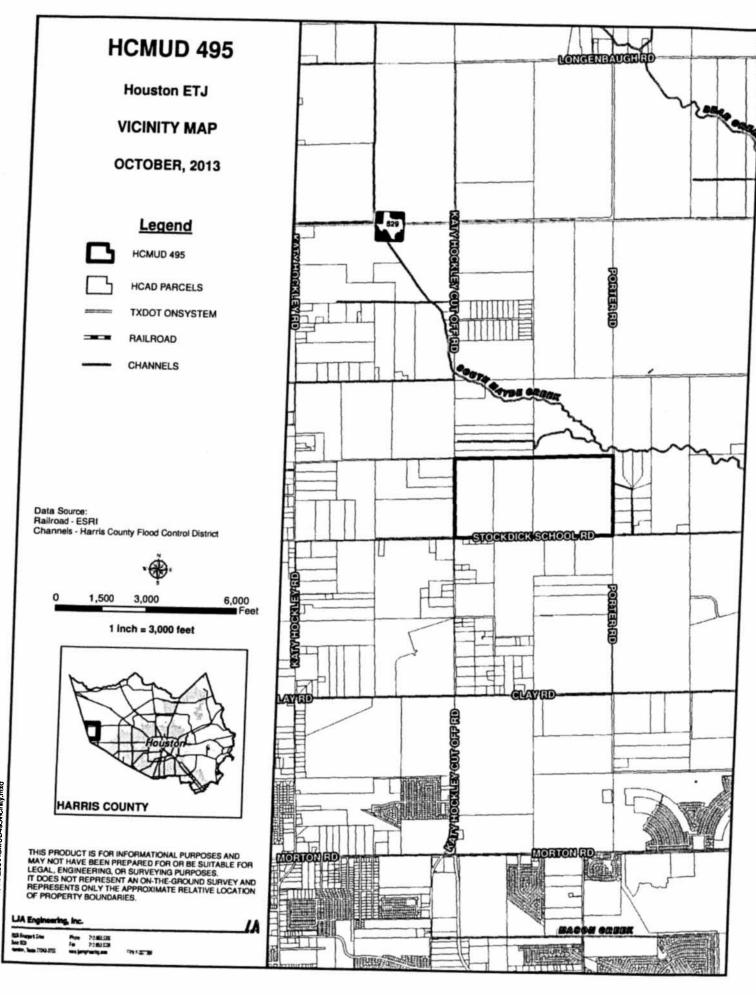

#### **ORDINANCES** - continued

- 25. ORDINANCE consenting to the creation of **HARRIS COUNTY MUNICIPAL UTILITY DISTRICT NO. 495**
- 26. ORDINANCE consenting to the addition of 15.1019 acres of land to **NORTHWEST HARRIS COUNTY MUNICIPAL UTILITY DISTRICT NO. 36**, for inclusion in its district
- 27. ORDINANCE consenting to the addition of 32.234 acres of land to **MONTGOMERY COUNTY MUNICIPAL UTILITY DISTRICT NO. 60**, for inclusion in its district
- 28. ORDINANCE consenting to the addition of 76.8594 acres of land to **MONTGOMERY COUNTY MUNICIPAL UTILITY DISTRICT NO. 67**, for inclusion in its district
- 29. ORDINANCE consenting to the addition of 5.0942 acres of land to **SPRING WEST MUNICIPAL UTILITY DISTRICT**, for inclusion in its district
- 30. ORDINANCE approving and authorizing an Interlocal Agreement between the City of Houston and **HOUSTON DOWNTOWN MANAGEMENT DISTRICT** for a Transportation Enhancement Project including the repair, replacement, and/or widening of Houston Southeast Downtown Sidewalks **DISTRICT I RODRIGUEZ**
- 31. ORDINANCE appropriating \$500,000.00 out of Street & Traffic Control and Storm Drainage DDSRF as an additional appropriation to a Professional Engineering Services Contract between the City of Houston and **BROWN & GAY ENGINEERS, INC** for Pre-Engineering of Storm Water Drainage Improvements (approved by Ordinance No. 2011-0505)
- 32. ORDINANCE approving and authorizing first amendment and appropriating \$775,000.00 out of Street & Traffic Control and Storm Drainage DDSRF as an additional appropriation for Professional Engineering Services Contract between the City of Houston and HALFF ASSOCIATES, INC for Pre-Engineering of Storm Water Drainage Improvements (approved by Ordinance No. 2012-0224)
- 33. ORDINANCE approving and authorizing first amendment and appropriating \$775,000.00 out of Street & Traffic Control and Storm Drainage DDSRF as an additional appropriation for Professional Engineering Services Contract between the City of Houston and CIVILTECH ENGINEERING, INC for Pre-Engineering of Storm Water Drainage Improvements (approved by Ordinance No. 2012-0225)
- 34. ORDINANCE approving and authorizing first amendment and appropriating \$775,000.00 out of Street & Traffic Control and Storm Drainage DDSRF as an additional appropriation for Professional Engineering Services Contract between the City of Houston and WALTER P. MOORE AND ASSOCIATES, INC for Pre-Engineering of Storm Water Drainage Improvements (approved by Ordinance No. 2012-0226)
- 35. ORDINANCE appropriating \$12,734,000.00 out of Water & Sewer System Consolidated Construction Fund, awarding contract to **BOYER, INC** for Plants 1 & 2 High Service Pump Station Switchgear Improvements at the East Water Purification Plant; setting a deadline for the bidder's execution of the contract and delivery of all bonds, insurance, and other required contract documents to the City; holding the bidder in default if it fails to meet the deadlines; providing funding for engineering testing, CIP Cost Recovery, construction management and contingencies relating to constriction of facilities financed by the Water & Sewer System Consolidated Construction Fund **DISTRICT E MARTIN**