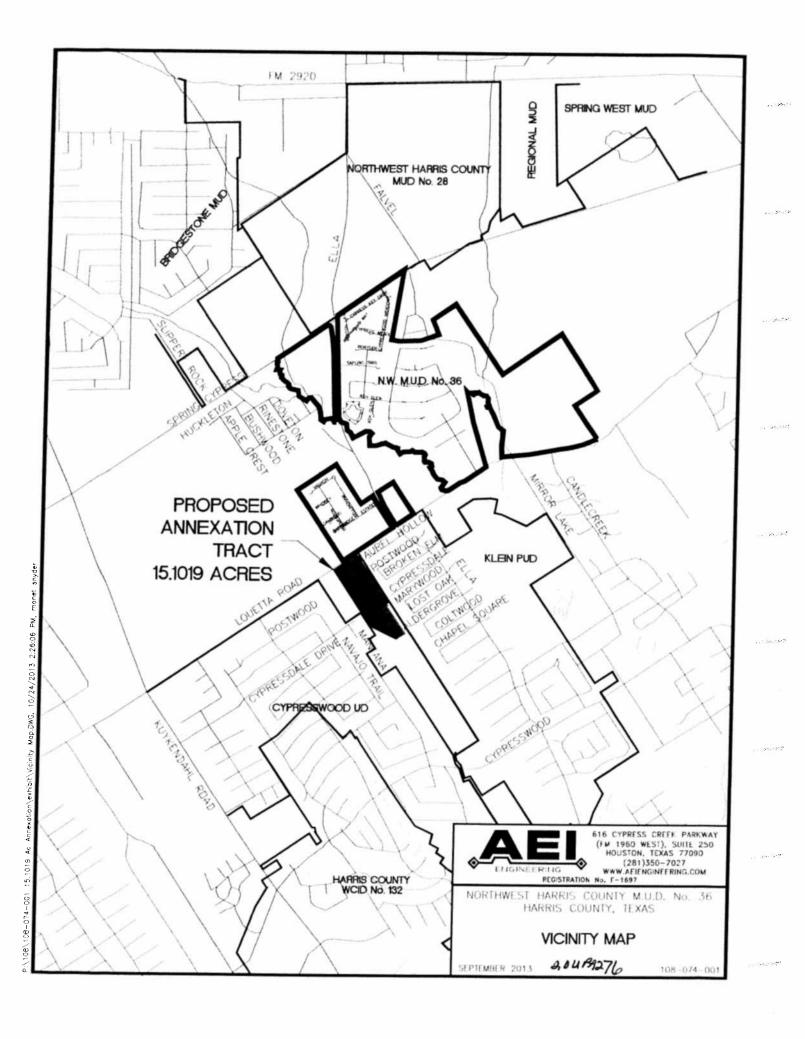

#### **ORDINANCES** - continued

- 25. ORDINANCE consenting to the creation of **HARRIS COUNTY MUNICIPAL UTILITY DISTRICT NO. 495**
- 26. ORDINANCE consenting to the addition of 15.1019 acres of land to **NORTHWEST HARRIS COUNTY MUNICIPAL UTILITY DISTRICT NO. 36**, for inclusion in its district
- 27. ORDINANCE consenting to the addition of 32.234 acres of land to **MONTGOMERY COUNTY MUNICIPAL UTILITY DISTRICT NO. 60**, for inclusion in its district
- 28. ORDINANCE consenting to the addition of 76.8594 acres of land to **MONTGOMERY COUNTY MUNICIPAL UTILITY DISTRICT NO. 67**, for inclusion in its district
- 29. ORDINANCE consenting to the addition of 5.0942 acres of land to **SPRING WEST MUNICIPAL UTILITY DISTRICT**, for inclusion in its district
- 30. ORDINANCE approving and authorizing an Interlocal Agreement between the City of Houston and **HOUSTON DOWNTOWN MANAGEMENT DISTRICT** for a Transportation Enhancement Project including the repair, replacement, and/or widening of Houston Southeast Downtown Sidewalks **DISTRICT I RODRIGUEZ**
- 31. ORDINANCE appropriating \$500,000.00 out of Street & Traffic Control and Storm Drainage DDSRF as an additional appropriation to a Professional Engineering Services Contract between the City of Houston and **BROWN & GAY ENGINEERS, INC** for Pre-Engineering of Storm Water Drainage Improvements (approved by Ordinance No. 2011-0505)
- 32. ORDINANCE approving and authorizing first amendment and appropriating \$775,000.00 out of Street & Traffic Control and Storm Drainage DDSRF as an additional appropriation for Professional Engineering Services Contract between the City of Houston and HALFF ASSOCIATES, INC for Pre-Engineering of Storm Water Drainage Improvements (approved by Ordinance No. 2012-0224)
- 33. ORDINANCE approving and authorizing first amendment and appropriating \$775,000.00 out of Street & Traffic Control and Storm Drainage DDSRF as an additional appropriation for Professional Engineering Services Contract between the City of Houston and CIVILTECH ENGINEERING, INC for Pre-Engineering of Storm Water Drainage Improvements (approved by Ordinance No. 2012-0225)
- 34. ORDINANCE approving and authorizing first amendment and appropriating \$775,000.00 out of Street & Traffic Control and Storm Drainage DDSRF as an additional appropriation for Professional Engineering Services Contract between the City of Houston and WALTER P. MOORE AND ASSOCIATES, INC for Pre-Engineering of Storm Water Drainage Improvements (approved by Ordinance No. 2012-0226)
- 35. ORDINANCE appropriating \$12,734,000.00 out of Water & Sewer System Consolidated Construction Fund, awarding contract to **BOYER, INC** for Plants 1 & 2 High Service Pump Station Switchgear Improvements at the East Water Purification Plant; setting a deadline for the bidder's execution of the contract and delivery of all bonds, insurance, and other required contract documents to the City; holding the bidder in default if it fails to meet the deadlines; providing funding for engineering testing, CIP Cost Recovery, construction management and contingencies relating to constriction of facilities financed by the Water & Sewer System Consolidated Construction Fund **DISTRICT E MARTIN**