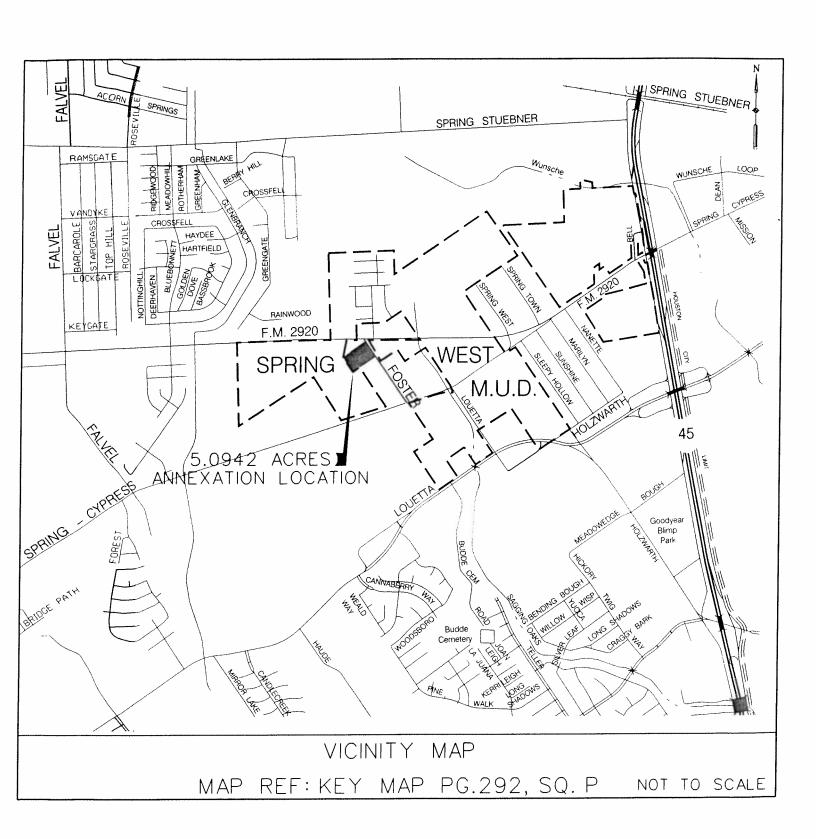

#### **ORDINANCES** - continued

- 25. ORDINANCE consenting to the creation of **HARRIS COUNTY MUNICIPAL UTILITY DISTRICT NO. 495**
- 26. ORDINANCE consenting to the addition of 15.1019 acres of land to **NORTHWEST HARRIS COUNTY MUNICIPAL UTILITY DISTRICT NO. 36**, for inclusion in its district
- 27. ORDINANCE consenting to the addition of 32.234 acres of land to **MONTGOMERY COUNTY MUNICIPAL UTILITY DISTRICT NO. 60**, for inclusion in its district
- 28. ORDINANCE consenting to the addition of 76.8594 acres of land to **MONTGOMERY COUNTY MUNICIPAL UTILITY DISTRICT NO. 67**, for inclusion in its district
- 29. ORDINANCE consenting to the addition of 5.0942 acres of land to **SPRING WEST MUNICIPAL UTILITY DISTRICT**, for inclusion in its district
- 30. ORDINANCE approving and authorizing an Interlocal Agreement between the City of Houston and **HOUSTON DOWNTOWN MANAGEMENT DISTRICT** for a Transportation Enhancement Project including the repair, replacement, and/or widening of Houston Southeast Downtown Sidewalks **DISTRICT I RODRIGUEZ**
- 31. ORDINANCE appropriating \$500,000.00 out of Street & Traffic Control and Storm Drainage DDSRF as an additional appropriation to a Professional Engineering Services Contract between the City of Houston and **BROWN & GAY ENGINEERS, INC** for Pre-Engineering of Storm Water Drainage Improvements (approved by Ordinance No. 2011-0505)
- 32. ORDINANCE approving and authorizing first amendment and appropriating \$775,000.00 out of Street & Traffic Control and Storm Drainage DDSRF as an additional appropriation for Professional Engineering Services Contract between the City of Houston and HALFF ASSOCIATES, INC for Pre-Engineering of Storm Water Drainage Improvements (approved by Ordinance No. 2012-0224)
- 33. ORDINANCE approving and authorizing first amendment and appropriating \$775,000.00 out of Street & Traffic Control and Storm Drainage DDSRF as an additional appropriation for Professional Engineering Services Contract between the City of Houston and CIVILTECH ENGINEERING, INC for Pre-Engineering of Storm Water Drainage Improvements (approved by Ordinance No. 2012-0225)
- 34. ORDINANCE approving and authorizing first amendment and appropriating \$775,000.00 out of Street & Traffic Control and Storm Drainage DDSRF as an additional appropriation for Professional Engineering Services Contract between the City of Houston and WALTER P. MOORE AND ASSOCIATES, INC for Pre-Engineering of Storm Water Drainage Improvements (approved by Ordinance No. 2012-0226)
- 35. ORDINANCE appropriating \$12,734,000.00 out of Water & Sewer System Consolidated Construction Fund, awarding contract to **BOYER, INC** for Plants 1 & 2 High Service Pump Station Switchgear Improvements at the East Water Purification Plant; setting a deadline for the bidder's execution of the contract and delivery of all bonds, insurance, and other required contract documents to the City; holding the bidder in default if it fails to meet the deadlines; providing funding for engineering testing, CIP Cost Recovery, construction management and contingencies relating to constriction of facilities financed by the Water & Sewer System Consolidated Construction Fund **DISTRICT E MARTIN**