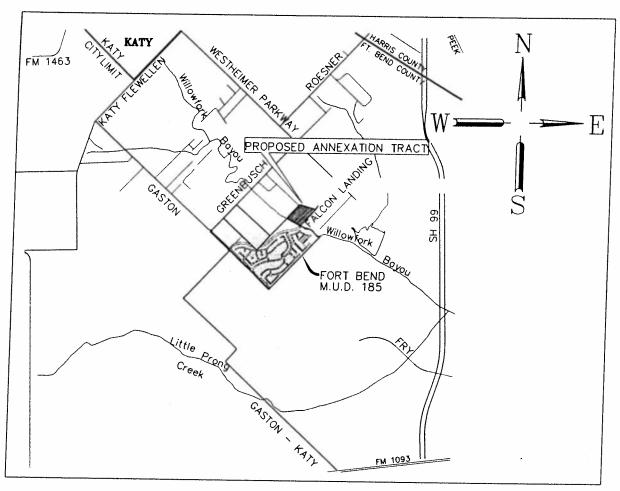

#### **ORDINANCES** - continued

- 13. ORDINANCE appropriating \$637,798.00 out of General Improvement Consolidated Construction Fund, \$998,800.00 out of Fire Consolidated Construction Fund, \$517,000.00 out of Parks Consolidated Construction Fund, \$852,140.00 out of Police Consolidated Construction Fund, \$87,797.00 out of Solid Waste Consolidated Construction Fund, \$77,000.00 out of Public Library Consolidated Construction Fund, and \$946,698.00 out of Public Health Consolidated Construction Fund, for the Task Order and Job Order Contracting Program to address FY2014 Facility Condition Assessments Priority 1 and 2 Deficiencies
- 14. ORDINANCE approving and authorizing an Updated Carrier Incentive Program for the Houston Airport System; providing a maximum program amount \$15,000,000.00 Enterprise Fund <u>DISTRICTS B DAVIS and I RODRIGUEZ</u>
- 15. ORDINANCE approving first amendment to Economic Development and Program Administration Agreement between the City of Houston, Texas and **HOUSTON FIRST CORPORATION**
- 16. ORDINANCE approving and authorizing an agreement between the City of Houston and AT&T CORP. for a Central Office-Based Business Communications System Services (Plexar) for Houston Information Technology Services; providing a maximum contract amount \$2,000,000.00 2 years with three one-year options Central Service Revolving Fund
- 17. ORDINANCE awarding contract to **CASCADIA CONSULTING GROUP**, **INC** for Waste Characterization Study for the Solid Waste Management Department; providing a maximum contract amount \$247,448.00 General and Grant Funds
- 18. ORDINANCE approving and authorizing a contract between the City and MCCONNELL & JONES LLP/BANKS, FINLEY, WHITE & CO., a Joint Venture Partnership known as M&J/BFW Team for Professional Auditing Services; providing a maximum contract amount \$7,000,000.00 3 years with two one-year options General Fund
- 19. ORDINANCE amending Ordinance No. 2010-779 which prohibited the use of designated groundwater beneath three tracts of land containing 8.4821 acres commonly known as 401 Tallowood, 417 Tallowood, 12534 Memorial Drive, Houston, Texas, and portions of Tallowood and Memorial Drive rights of way, Houston, Harris County Texas; and supporting issuance of a Municipal Setting Designation by the Texas Commission on Environmental Quality; providing for severability **DISTRICT G PENNINGTON**
- 20. ORDINANCE appropriating \$872,900.00 out of Metro Projects Construction DDSRF; approving and authorizing Public Highway At-Grade Crossing Agreement between **UNION PACIFIC RAILROAD COMPANY** and the City of Houston, Texas, for Reconstruction of a railroad crossing at the intersection of West Tidwell (Tanner) and Hempstead Highway, Houston, Texas **DISTRICT A BROWN**
- 21. ORDINANCE consenting to the addition of 65.3065 acres of land to **CNP UTILITY DISTRICT**, for inclusion in its district
- 22. ORDINANCE consenting to the addition of 226.50 acres of land to **FORT BEND COUNTY MUNICIPAL UTILITY DISTRICT NO. 142**, for inclusion in its district
- 23. ORDINANCE consenting to the addition of 21.5097 acres of land to **FORT BEND COUNTY MUNICIPAL UTILITY DISTRICT NO. 185**, for inclusion in its district
- 24. ORDINANCE consenting to the addition of 15.00 acres of land to **HARRIS COUNTY MUNICIPAL UTILITY DISTRICT NO. 220**, for inclusion in its district