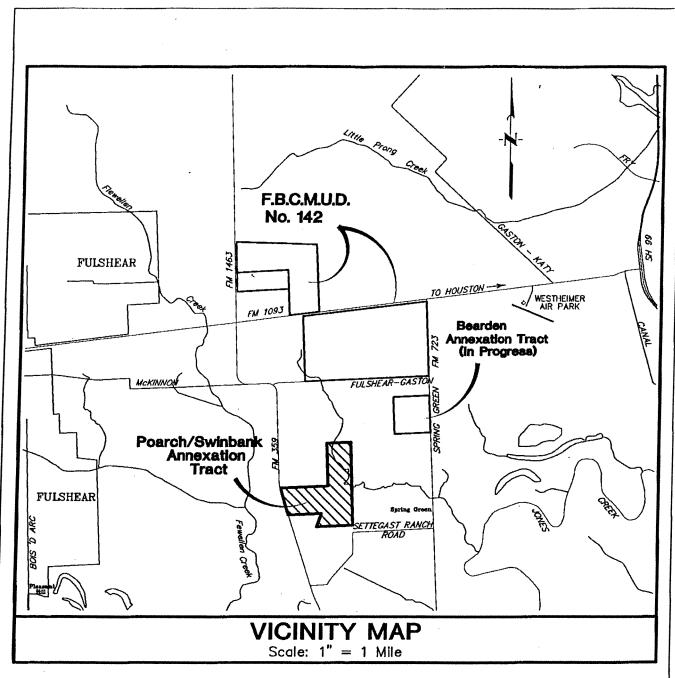

#### **ORDINANCES** - continued

- 13. ORDINANCE appropriating \$637,798.00 out of General Improvement Consolidated Construction Fund, \$998,800.00 out of Fire Consolidated Construction Fund, \$517,000.00 out of Parks Consolidated Construction Fund, \$852,140.00 out of Police Consolidated Construction Fund, \$87,797.00 out of Solid Waste Consolidated Construction Fund, \$77,000.00 out of Public Library Consolidated Construction Fund, and \$946,698.00 out of Public Health Consolidated Construction Fund, for the Task Order and Job Order Contracting Program to address FY2014 Facility Condition Assessments Priority 1 and 2 Deficiencies
- 14. ORDINANCE approving and authorizing an Updated Carrier Incentive Program for the Houston Airport System; providing a maximum program amount \$15,000,000.00 Enterprise Fund <u>DISTRICTS B DAVIS and I RODRIGUEZ</u>
- 15. ORDINANCE approving first amendment to Economic Development and Program Administration Agreement between the City of Houston, Texas and **HOUSTON FIRST CORPORATION**
- 16. ORDINANCE approving and authorizing an agreement between the City of Houston and AT&T CORP. for a Central Office-Based Business Communications System Services (Plexar) for Houston Information Technology Services; providing a maximum contract amount \$2,000,000.00 2 years with three one-year options Central Service Revolving Fund
- 17. ORDINANCE awarding contract to **CASCADIA CONSULTING GROUP**, **INC** for Waste Characterization Study for the Solid Waste Management Department; providing a maximum contract amount \$247,448.00 General and Grant Funds
- 18. ORDINANCE approving and authorizing a contract between the City and MCCONNELL & JONES LLP/BANKS, FINLEY, WHITE & CO., a Joint Venture Partnership known as M&J/BFW Team for Professional Auditing Services; providing a maximum contract amount \$7,000,000.00 3 years with two one-year options General Fund
- 19. ORDINANCE amending Ordinance No. 2010-779 which prohibited the use of designated groundwater beneath three tracts of land containing 8.4821 acres commonly known as 401 Tallowood, 417 Tallowood, 12534 Memorial Drive, Houston, Texas, and portions of Tallowood and Memorial Drive rights of way, Houston, Harris County Texas; and supporting issuance of a Municipal Setting Designation by the Texas Commission on Environmental Quality; providing for severability **DISTRICT G PENNINGTON**
- 20. ORDINANCE appropriating \$872,900.00 out of Metro Projects Construction DDSRF; approving and authorizing Public Highway At-Grade Crossing Agreement between **UNION PACIFIC RAILROAD COMPANY** and the City of Houston, Texas, for Reconstruction of a railroad crossing at the intersection of West Tidwell (Tanner) and Hempstead Highway, Houston, Texas **DISTRICT A BROWN**
- 21. ORDINANCE consenting to the addition of 65.3065 acres of land to **CNP UTILITY DISTRICT**, for inclusion in its district
- 22. ORDINANCE consenting to the addition of 226.50 acres of land to **FORT BEND COUNTY MUNICIPAL UTILITY DISTRICT NO. 142**, for inclusion in its district
- 23. ORDINANCE consenting to the addition of 21.5097 acres of land to **FORT BEND COUNTY MUNICIPAL UTILITY DISTRICT NO. 185**, for inclusion in its district
- 24. ORDINANCE consenting to the addition of 15.00 acres of land to **HARRIS COUNTY MUNICIPAL UTILITY DISTRICT NO. 220**, for inclusion in its district