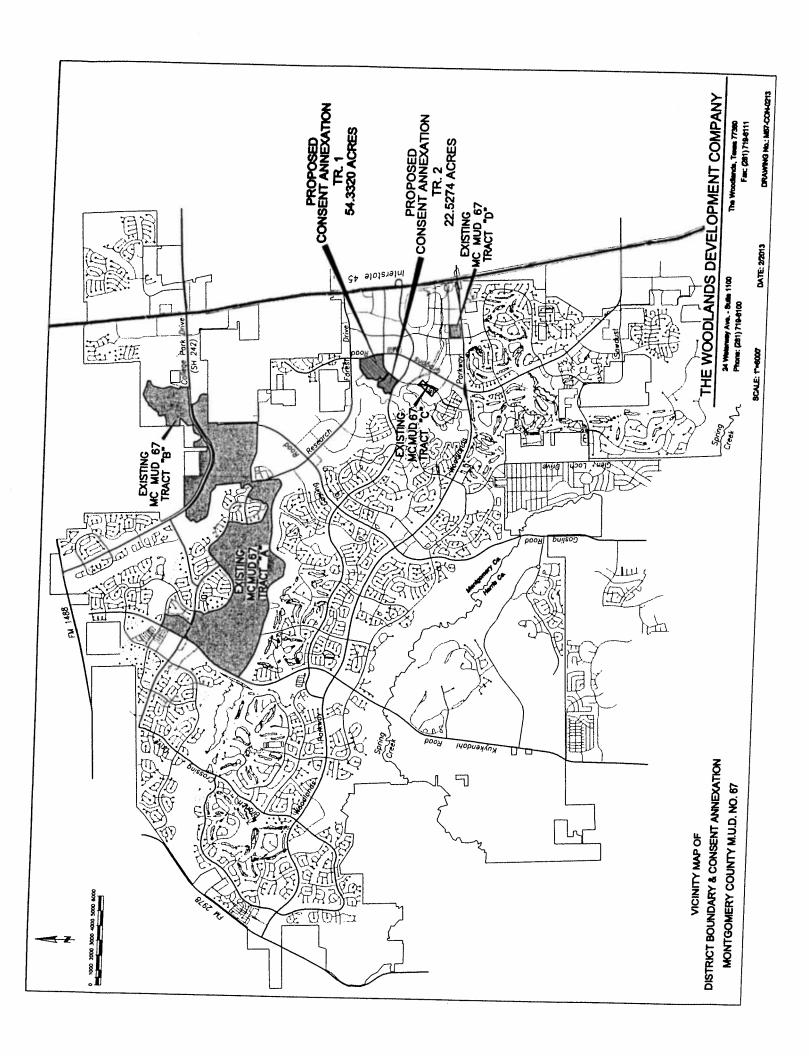

#### **ORDINANCES** - continued

- 13. ORDINANCE appropriating \$637,798.00 out of General Improvement Consolidated Construction Fund, \$998,800.00 out of Fire Consolidated Construction Fund, \$517,000.00 out of Parks Consolidated Construction Fund, \$852,140.00 out of Police Consolidated Construction Fund, \$87,797.00 out of Solid Waste Consolidated Construction Fund, \$77,000.00 out of Public Library Consolidated Construction Fund, and \$946,698.00 out of Public Health Consolidated Construction Fund, for the Task Order and Job Order Contracting Program to address FY2014 Facility Condition Assessments Priority 1 and 2 Deficiencies
- 14. ORDINANCE approving and authorizing an Updated Carrier Incentive Program for the Houston Airport System; providing a maximum program amount \$15,000,000.00 Enterprise Fund <u>DISTRICTS B DAVIS and I RODRIGUEZ</u>
- 15. ORDINANCE approving first amendment to Economic Development and Program Administration Agreement between the City of Houston, Texas and **HOUSTON FIRST CORPORATION**
- 16. ORDINANCE approving and authorizing an agreement between the City of Houston and AT&T CORP. for a Central Office-Based Business Communications System Services (Plexar) for Houston Information Technology Services; providing a maximum contract amount \$2,000,000.00 2 years with three one-year options Central Service Revolving Fund
- 17. ORDINANCE awarding contract to **CASCADIA CONSULTING GROUP**, **INC** for Waste Characterization Study for the Solid Waste Management Department; providing a maximum contract amount \$247,448.00 General and Grant Funds
- 18. ORDINANCE approving and authorizing a contract between the City and MCCONNELL & JONES LLP/BANKS, FINLEY, WHITE & CO., a Joint Venture Partnership known as M&J/BFW Team for Professional Auditing Services; providing a maximum contract amount \$7,000,000.00 3 years with two one-year options General Fund
- 19. ORDINANCE amending Ordinance No. 2010-779 which prohibited the use of designated groundwater beneath three tracts of land containing 8.4821 acres commonly known as 401 Tallowood, 417 Tallowood, 12534 Memorial Drive, Houston, Texas, and portions of Tallowood and Memorial Drive rights of way, Houston, Harris County Texas; and supporting issuance of a Municipal Setting Designation by the Texas Commission on Environmental Quality; providing for severability **DISTRICT G PENNINGTON**
- 20. ORDINANCE appropriating \$872,900.00 out of Metro Projects Construction DDSRF; approving and authorizing Public Highway At-Grade Crossing Agreement between **UNION PACIFIC RAILROAD COMPANY** and the City of Houston, Texas, for Reconstruction of a railroad crossing at the intersection of West Tidwell (Tanner) and Hempstead Highway, Houston, Texas **DISTRICT A BROWN**
- 21. ORDINANCE consenting to the addition of 65.3065 acres of land to **CNP UTILITY DISTRICT**, for inclusion in its district
- 22. ORDINANCE consenting to the addition of 226.50 acres of land to **FORT BEND COUNTY MUNICIPAL UTILITY DISTRICT NO. 142**, for inclusion in its district
- 23. ORDINANCE consenting to the addition of 21.5097 acres of land to **FORT BEND COUNTY MUNICIPAL UTILITY DISTRICT NO. 185**, for inclusion in its district
- 24. ORDINANCE consenting to the addition of 15.00 acres of land to **HARRIS COUNTY MUNICIPAL UTILITY DISTRICT NO. 220**, for inclusion in its district