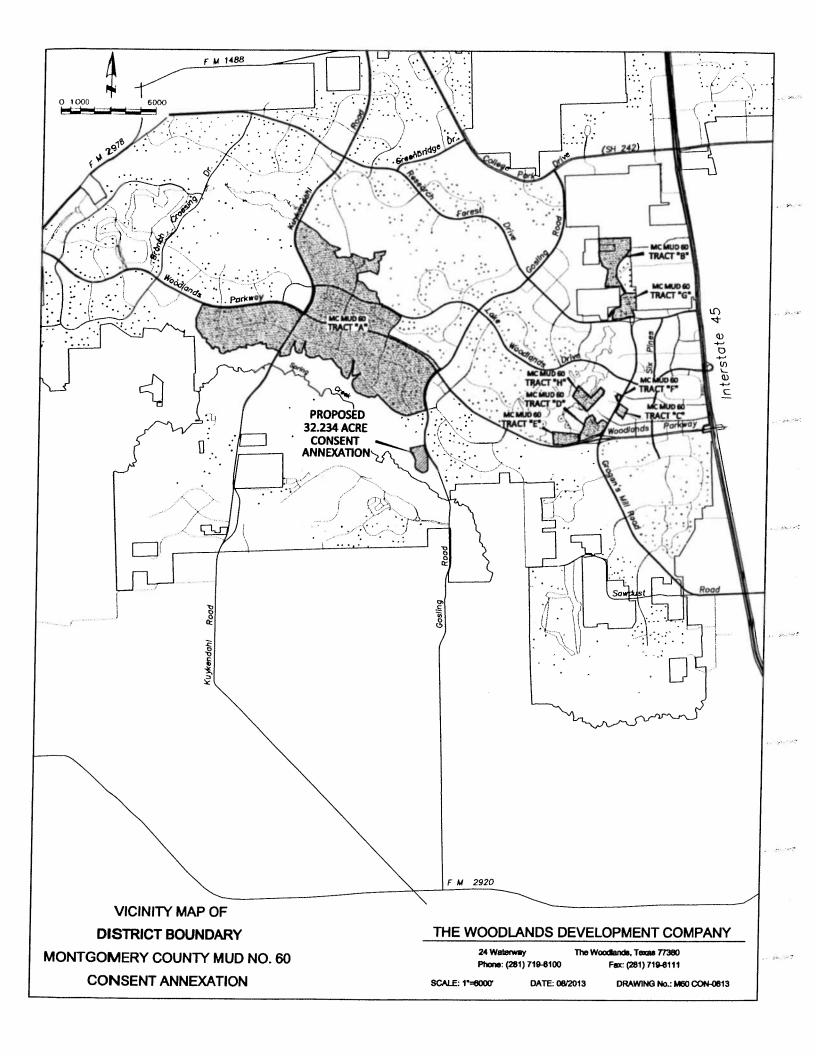

#### **ORDINANCES** - continued

- 25. ORDINANCE consenting to the creation of **HARRIS COUNTY MUNICIPAL UTILITY DISTRICT NO. 495**
- 26. ORDINANCE consenting to the addition of 15.1019 acres of land to **NORTHWEST HARRIS COUNTY MUNICIPAL UTILITY DISTRICT NO. 36**, for inclusion in its district
- 27. ORDINANCE consenting to the addition of 32.234 acres of land to **MONTGOMERY COUNTY MUNICIPAL UTILITY DISTRICT NO. 60**, for inclusion in its district
- 28. ORDINANCE consenting to the addition of 76.8594 acres of land to **MONTGOMERY COUNTY MUNICIPAL UTILITY DISTRICT NO. 67**, for inclusion in its district
- 29. ORDINANCE consenting to the addition of 5.0942 acres of land to **SPRING WEST MUNICIPAL UTILITY DISTRICT**, for inclusion in its district
- 30. ORDINANCE approving and authorizing an Interlocal Agreement between the City of Houston and **HOUSTON DOWNTOWN MANAGEMENT DISTRICT** for a Transportation Enhancement Project including the repair, replacement, and/or widening of Houston Southeast Downtown Sidewalks **DISTRICT I RODRIGUEZ**
- 31. ORDINANCE appropriating \$500,000.00 out of Street & Traffic Control and Storm Drainage DDSRF as an additional appropriation to a Professional Engineering Services Contract between the City of Houston and **BROWN & GAY ENGINEERS, INC** for Pre-Engineering of Storm Water Drainage Improvements (approved by Ordinance No. 2011-0505)
- 32. ORDINANCE approving and authorizing first amendment and appropriating \$775,000.00 out of Street & Traffic Control and Storm Drainage DDSRF as an additional appropriation for Professional Engineering Services Contract between the City of Houston and HALFF ASSOCIATES, INC for Pre-Engineering of Storm Water Drainage Improvements (approved by Ordinance No. 2012-0224)
- 33. ORDINANCE approving and authorizing first amendment and appropriating \$775,000.00 out of Street & Traffic Control and Storm Drainage DDSRF as an additional appropriation for Professional Engineering Services Contract between the City of Houston and CIVILTECH ENGINEERING, INC for Pre-Engineering of Storm Water Drainage Improvements (approved by Ordinance No. 2012-0225)
- 34. ORDINANCE approving and authorizing first amendment and appropriating \$775,000.00 out of Street & Traffic Control and Storm Drainage DDSRF as an additional appropriation for Professional Engineering Services Contract between the City of Houston and WALTER P. MOORE AND ASSOCIATES, INC for Pre-Engineering of Storm Water Drainage Improvements (approved by Ordinance No. 2012-0226)
- 35. ORDINANCE appropriating \$12,734,000.00 out of Water & Sewer System Consolidated Construction Fund, awarding contract to **BOYER, INC** for Plants 1 & 2 High Service Pump Station Switchgear Improvements at the East Water Purification Plant; setting a deadline for the bidder's execution of the contract and delivery of all bonds, insurance, and other required contract documents to the City; holding the bidder in default if it fails to meet the deadlines; providing funding for engineering testing, CIP Cost Recovery, construction management and contingencies relating to constriction of facilities financed by the Water & Sewer System Consolidated Construction Fund **DISTRICT E MARTIN**