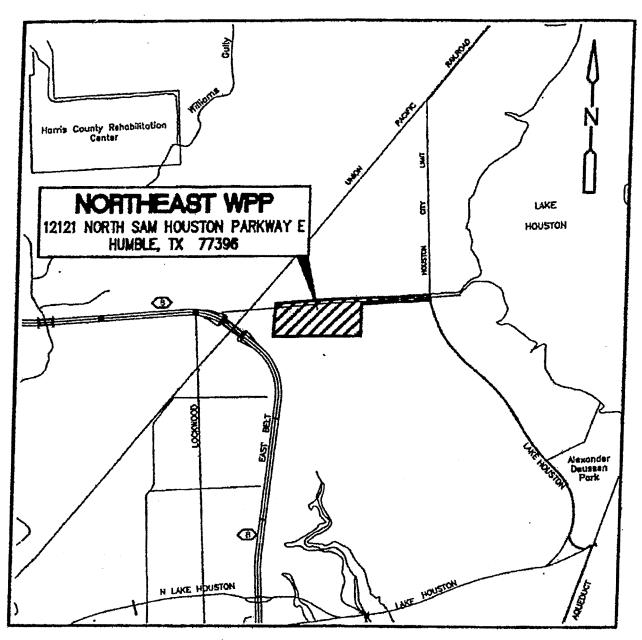

|                                                                                                                                                                                                                                                                                                                                 | REQUEST FOR COU                                                                                                                                | NCIL ACTION                                                             |                                                                             | n.c.                                                    | 4 0000                                                                     |
|---------------------------------------------------------------------------------------------------------------------------------------------------------------------------------------------------------------------------------------------------------------------------------------------------------------------------------|------------------------------------------------------------------------------------------------------------------------------------------------|-------------------------------------------------------------------------|-----------------------------------------------------------------------------|---------------------------------------------------------|----------------------------------------------------------------------------|
| TO: Mayor via City Secretary                                                                                                                                                                                                                                                                                                    | of decomposition and fixed                                                                                                                     | iabtina                                                                 | Category #                                                                  | Page 1 of 1                                             | # 9999<br>Agenda Iter                                                      |
| Subject: Motion approving the sale bunker gear to the "Sister City" of                                                                                                                                                                                                                                                          | Guayaquil, Ecuador.                                                                                                                            | ignung                                                                  | 6                                                                           | rage 1 of 1                                             | Agenda nei                                                                 |
| FROM (Department or other point of o                                                                                                                                                                                                                                                                                            | nrigin):                                                                                                                                       | Origination I                                                           | <br>Date                                                                    | Agenda Date                                             |                                                                            |
| Terry Garrison<br>Fire Chief                                                                                                                                                                                                                                                                                                    |                                                                                                                                                | January 2                                                               |                                                                             | FEB 20                                                  |                                                                            |
| Fire  DIRECTOR'S SIGNATURE                                                                                                                                                                                                                                                                                                      | •                                                                                                                                              | Council Dist                                                            | rict(s) affected                                                            |                                                         |                                                                            |
|                                                                                                                                                                                                                                                                                                                                 | Phone: (832) 394-6755<br>Phone: (832) 394-6760                                                                                                 |                                                                         | n:                                                                          | rior authorizi                                          | ng                                                                         |
| RECOMMENDATION: (Summary) Adopt a Motion approving the sale Guayaquil, Ecuador.                                                                                                                                                                                                                                                 | of decommissioned firef                                                                                                                        | ïghting bunker                                                          | gear to the                                                                 | "Sister City"                                           | of                                                                         |
| Revenue of \$1.00                                                                                                                                                                                                                                                                                                               |                                                                                                                                                |                                                                         |                                                                             | Finance Budg                                            | get                                                                        |
| SPECIFIC EXPLANATION: The Fire Chief recommends that firefighting bunker gear for the seconstitution authorizes a municipal country.  Following the adoption of a motion Sale which will hold the City not reconnection with this equipment.  This sale will consist of 35 pallets of based on previous auction sales contains. | sum of \$1.00 to the "a<br>ality to donate decommis<br>in, the Director of Adminis<br>responsible for any injur-<br>of materials with an estir | Sister City" of sioned bunker stration and Regy or damage mated salvage | Guayaquil<br>gear and file<br>egulatory Aff<br>to any perso<br>value of \$8 | Ecuador. Te hoses to a Tairs will execute Ton or proper | The Texas<br>developing<br>cute a Bill o<br>ty arising in<br>per pallet is |
|                                                                                                                                                                                                                                                                                                                                 |                                                                                                                                                |                                                                         |                                                                             |                                                         |                                                                            |
|                                                                                                                                                                                                                                                                                                                                 |                                                                                                                                                |                                                                         |                                                                             |                                                         |                                                                            |
|                                                                                                                                                                                                                                                                                                                                 | REQUIRED AUTHO                                                                                                                                 | RIZATION                                                                |                                                                             |                                                         |                                                                            |