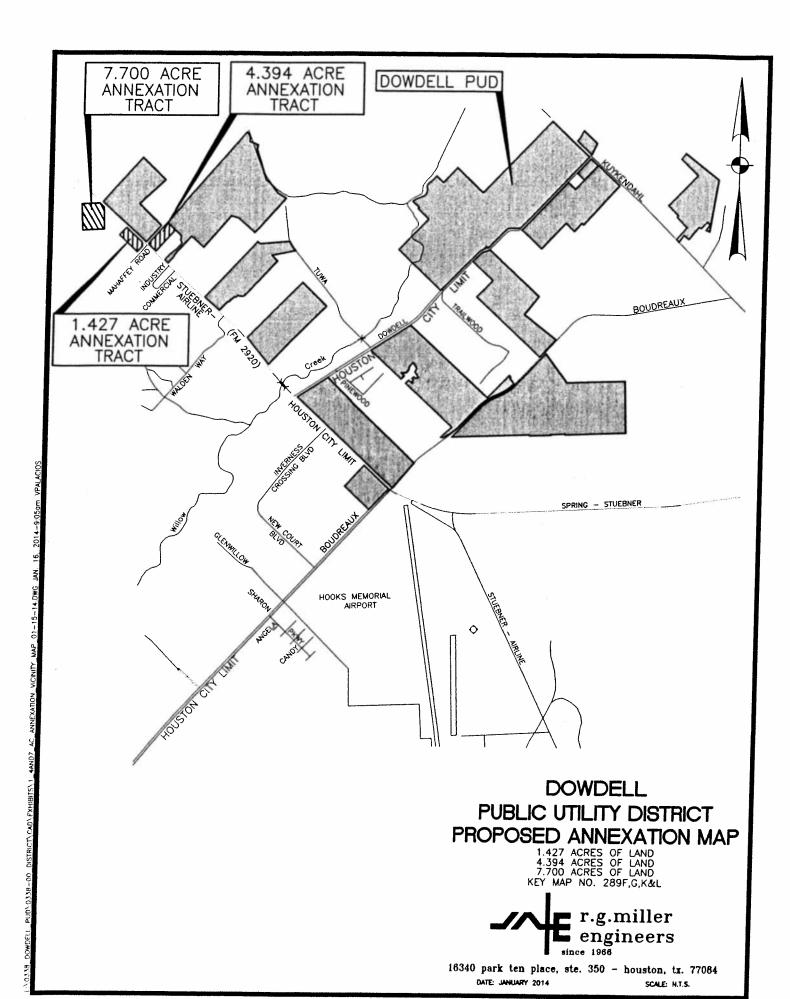

### **RESOLUTIONS AND ORDINANCES** - continued

- 33. ORDINANCE finding and determining public convenience and necessity for the acquisition of real property interests in connection with the public improvement project known as the Sharpstown II Area Waterline Easement Replacement Project from Beechnut Street on the north, Bissonnet and Nairn Streets on the south, Fondren Road on the east, and Brae Acres Road on the west; authorizing the acquisition of fee simple title interest in or easement to 16 parcels of land required for the project and situated in the J.R. Black Survey, Abstract No. 134; in Harris County, Texas, by gift, dedication, purchase or the use of eminent domain and further authorizing payment of the costs of such purchases and/or eminent domain proceedings and associated costs for Relocation Assistance, Appraisal Fees, Title Policies/Services, Recording Fees, Court Costs, and expert witness fees in connection with the acquisition of Fee Simple Title interest in or easement to the 5 parcels of land required for the project **DISTRICT J LASTER**
- 34. ORDINANCE consenting to the addition of 13.5210 acres of land to **DOWDELL PUBLIC UTILITY DISTRICT**, for inclusion in its district
- 35. MUNICIPAL Setting Designation Ordinance prohibiting the use of designated groundwater beneath a tract of land containing 10.1987 acres commonly known as North 45 Plaza at 10922 North Freeway, Houston, Harris County, Texas; and supporting issuance of a Municipal Setting Designation by the Texas Commission on Environmental Quality **DISTRICT B DAVIS**
- 36. ORDINANCE appropriating \$200,000.00 out of Water & Sewer System Consolidated Construction Fund; approving and authorizing Professional General Environmental, Asbestos and Lead Related Consulting Services Contract between the City of Houston and ENVIRONMENTAL CONSULTANTS & MANAGEMENT SERVICES, INC for Environmental Consulting Services
- 37. ORDINANCE appropriating \$1,000,000.00 out of Metro Projects Construction DDSRF as an additional appropriation; approving and authorizing first amendment to Professional Engineering Services Contract between the City of Houston and PIERCE GOODWIN ALEXANDER & LINVILLE, INC for Pre-Engineering of Street and Paving Improvements (Approved by Ordinance No. 2012-0246)
- 38. ORDINANCE appropriating \$637,950.00 out of Metro Projects Construction DDSRF as an additional appropriation to Professional Engineering Services Contract between the City of Houston and **MIDTOWN ENGINEERS**, **LLC** for Silber Paving and Drainage IH-10 to Hartland (Approved by Ordinance No. 2013-0134); providing funding for CIP Cost Recovery relating to construction of facilities financed by the Metro Projects Construction DDSRF **DISTRICT A STARDIG**
- 39. ORDINANCE appropriating \$1,100,000.00 out of Water & Sewer System Consolidated Construction Fund as an additional appropriation; approving and authorizing second amendment to Professional Engineering Services Contract between the City of Houston and CAROLLO ENGINEERS, INC for Project Advisor/Technical Consultant for the City's future expansion of the Northeast Water Purification Plant (Approved by Ordinance No. 2012-0121); providing funding for CIP Cost Recovery relating to construction of facilities financed by the Water & Sewer System Consolidated Construction Fund <u>DISTRICT E MARTIN</u>
- 40. ORDINANCE appropriating \$3,038,860.00 out of Metro Projects Construction DDSRF, awarding contract to **TRAFFIC SYSTEMS CONSTRUCTION**, **INC** for Citywide Traffic Signal Rebuild Package #5; setting a deadline for the bidder's execution of the contract and delivery of all bonds, insurance, and other required contract documents to the City; holding the bidder in default if it fails to meet the deadlines; providing funding for engineering, testing, CIP Cost Recovery, and contingencies relating to construction of facilities financed by Metro Projects Construction DDSRF **DISTRICTS A STARDIG; B DAVIS; C COHEN and H GONZALEZ**