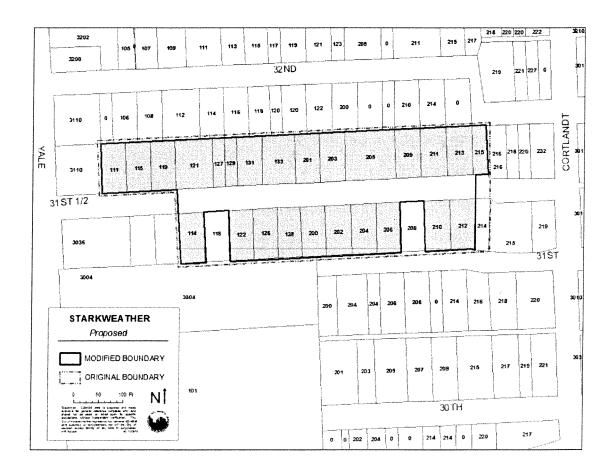

### RESOLUTIONS AND ORDINANCES - NUMBERS 17 through 47

- 17. RESOLUTION designating the **STARKWEATHER AREA** of the City of Houston as a historic district **DISTRICT H GONZALEZ**
- 18. RESOLUTION authorizing the Municipal Courts Department to submit an application for a Juvenile Justice Delinquency Prevention Grant from the Criminal Justice Division of the Office of the Governor of Texas for the Juvenile Case Manager Program Delinquency Prevention Initiative; to accept the funds, if awarded
- 19. ORDINANCE approving and authorizing first amendment to contract between the City of Houston and CHILD CARE COUNCIL OF GREATER HOUSTON, providing up to \$2,167,908 (Emergency Solutions Grants Funds \$1,617,908; Community Development Block Grant Funds \$550,000) in additional funds for the continuing administration and operation of an Emergency Solutions Grants Program
- 20. ORDINANCE approving and authorizing contract between the City of Houston and HOUSTON HELP, INC, providing up to \$324,416.00 in Housing Opportunities for Persons With AIDS Funds for the administration and operation of a community residence along with the provision of other supportive services <u>DISTRICT D BOYKINS</u>
- 21. ORDINANCE approving and authorizing contract between the City of Houston and **SEARCH HOMELESS SERVICES**, **INC**, to provide \$209,963.00 in Community Development Block Grant Funds to assist in the administration and operation of the Resource Center and Mobile Outreach Program
- 22. ORDINANCE approving and authorizing contract between the City of Houston and **TEXAS DEPARTMENT OF HOUSING AND COMMUNITY AFFAIRS** to accept the amount of \$1,387,651.00 for use in connection with the Texas Homeless Housing and Services Program