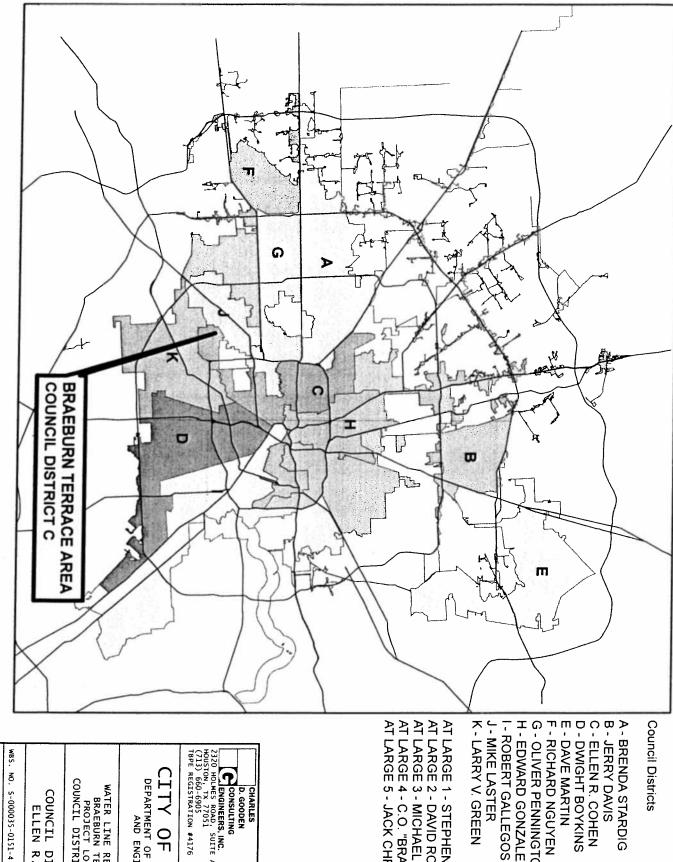

In summary, based on the results of the traffic study and the consensus of public opinion supporting the installation of the traffic calming devices, PWE recommends City Council adopt a Motion approving the traffic calming devices as permanent in accordance with the City Code of Ordinances.