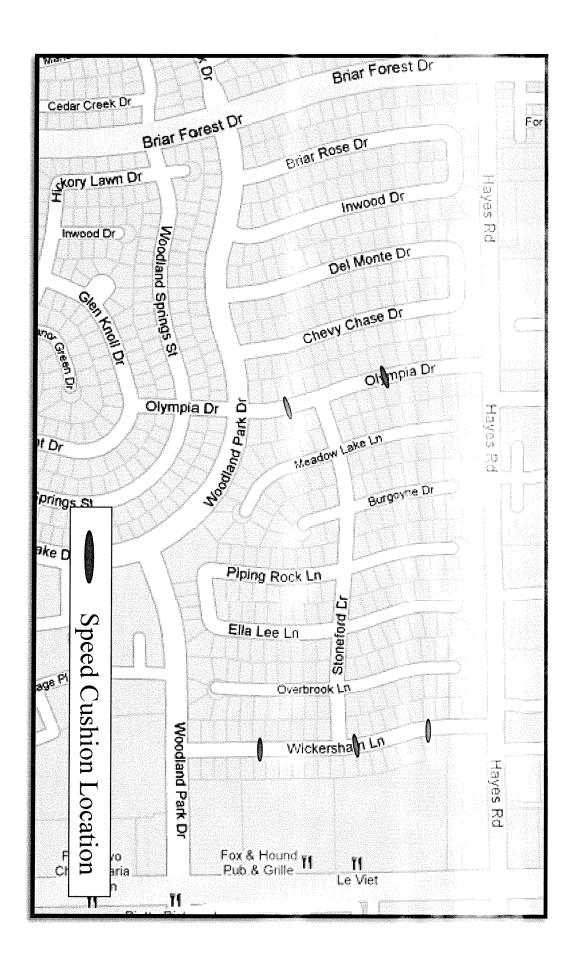

\$813.50

TO: Mayor via City Secretary REQUEST FOR COUNCIL ACTION A Motion providing final approval of Speed Cushions in the Central City SUBJECT: Page Agenda Item # Subdivision. 1 of 1 FROM (Department or other point of origin): **Origination Date** Agenda Date FEB 26 2014 Department of Public Works and Engineering 2/20/14 Director's Signature: Council District affected: D Daniel W. Krueger, P.E. For additional information contact: Date and identification of prior authorizing Council action: Gary Drabek, Senior Staff Analyst Phone: (832) 395-2997 RECOMMENDATION: (Summary) Adopt a Motion providing final approval of the Speed Cushions in the Central City Subdivision. Key Map Grid 533-K Amount and Source of Funding: N/A

SPECIFIC EXPLANATION: The Central City Civic Association initiated a Neighborhood Traffic Management Program (NTMP) project to mitigate speeding and cut-through traffic problems throughout the neighborhood. In accordance with City of Houston Code of Ordinances, Chapter 45, Article XV, the first public meeting was held on September 28, 2010 to notify and explain the program to property owners and residents. Afterwards, a traffic study was conducted which measured the 85th percentile speeds and traffic volumes along streets throughout the study area and documented a cut-through issue. Based on the speed and volume data and general conditions of the study area arrangement, a concept traffic mitigation plan was developed in accordance with Section 45-369 of the City of Houston Code of Ordinances. The concept plan was presented to the neighborhood at the second public meeting held on August 16, 2011 which was followed by a 14 day comment period.

Based on input from the community, PWE recommended and installed a modified traffic mitigation plan then conducted a series of traffic counts to determine the effectiveness. A subsequent study found the traffic calming devices were effective in reducing speed and/or traffic volumes. On May 9,2012 a third public meeting was held to present the results of the traffic study comparing the conditions before and after the installation of the temporary devices which followed by a 14 day comment period.

In summary, based on the results of the traffic study and the consensus of public opinion supporting the installation of the traffic calming devices, PWE recommends City Council adopt a Motion approving the traffic calming devices as permanent in accordance with the City Code of Ordinances.