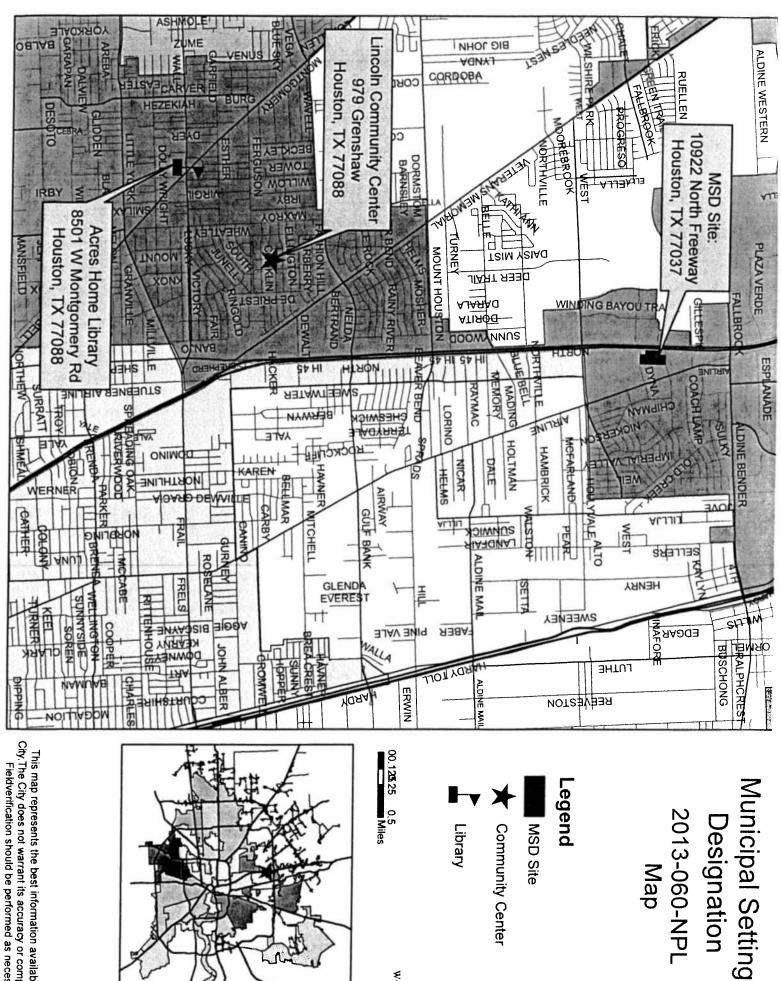

### **RESOLUTIONS AND ORDINANCES** - continued

- 33. ORDINANCE finding and determining public convenience and necessity for the acquisition of real property interests in connection with the public improvement project known as the Sharpstown II Area Waterline Easement Replacement Project from Beechnut Street on the north, Bissonnet and Nairn Streets on the south, Fondren Road on the east, and Brae Acres Road on the west; authorizing the acquisition of fee simple title interest in or easement to 16 parcels of land required for the project and situated in the J.R. Black Survey, Abstract No. 134; in Harris County, Texas, by gift, dedication, purchase or the use of eminent domain and further authorizing payment of the costs of such purchases and/or eminent domain proceedings and associated costs for Relocation Assistance, Appraisal Fees, Title Policies/Services, Recording Fees, Court Costs, and expert witness fees in connection with the acquisition of Fee Simple Title interest in or easement to the 5 parcels of land required for the project **DISTRICT J LASTER**
- 34. ORDINANCE consenting to the addition of 13.5210 acres of land to **DOWDELL PUBLIC UTILITY DISTRICT**, for inclusion in its district
- 35. MUNICIPAL Setting Designation Ordinance prohibiting the use of designated groundwater beneath a tract of land containing 10.1987 acres commonly known as North 45 Plaza at 10922 North Freeway, Houston, Harris County, Texas; and supporting issuance of a Municipal Setting Designation by the Texas Commission on Environmental Quality **DISTRICT B DAVIS**
- 36. ORDINANCE appropriating \$200,000.00 out of Water & Sewer System Consolidated Construction Fund; approving and authorizing Professional General Environmental, Asbestos and Lead Related Consulting Services Contract between the City of Houston and ENVIRONMENTAL CONSULTANTS & MANAGEMENT SERVICES, INC for Environmental Consulting Services
- 37. ORDINANCE appropriating \$1,000,000.00 out of Metro Projects Construction DDSRF as an additional appropriation; approving and authorizing first amendment to Professional Engineering Services Contract between the City of Houston and PIERCE GOODWIN ALEXANDER & LINVILLE, INC for Pre-Engineering of Street and Paving Improvements (Approved by Ordinance No. 2012-0246)
- 38. ORDINANCE appropriating \$637,950.00 out of Metro Projects Construction DDSRF as an additional appropriation to Professional Engineering Services Contract between the City of Houston and **MIDTOWN ENGINEERS**, **LLC** for Silber Paving and Drainage IH-10 to Hartland (Approved by Ordinance No. 2013-0134); providing funding for CIP Cost Recovery relating to construction of facilities financed by the Metro Projects Construction DDSRF **DISTRICT A STARDIG**
- 39. ORDINANCE appropriating \$1,100,000.00 out of Water & Sewer System Consolidated Construction Fund as an additional appropriation; approving and authorizing second amendment to Professional Engineering Services Contract between the City of Houston and CAROLLO ENGINEERS, INC for Project Advisor/Technical Consultant for the City's future expansion of the Northeast Water Purification Plant (Approved by Ordinance No. 2012-0121); providing funding for CIP Cost Recovery relating to construction of facilities financed by the Water & Sewer System Consolidated Construction Fund <u>DISTRICT E MARTIN</u>
- 40. ORDINANCE appropriating \$3,038,860.00 out of Metro Projects Construction DDSRF, awarding contract to **TRAFFIC SYSTEMS CONSTRUCTION**, **INC** for Citywide Traffic Signal Rebuild Package #5; setting a deadline for the bidder's execution of the contract and delivery of all bonds, insurance, and other required contract documents to the City; holding the bidder in default if it fails to meet the deadlines; providing funding for engineering, testing, CIP Cost Recovery, and contingencies relating to construction of facilities financed by Metro Projects Construction DDSRF **DISTRICTS A STARDIG; B DAVIS; C COHEN and H GONZALEZ**