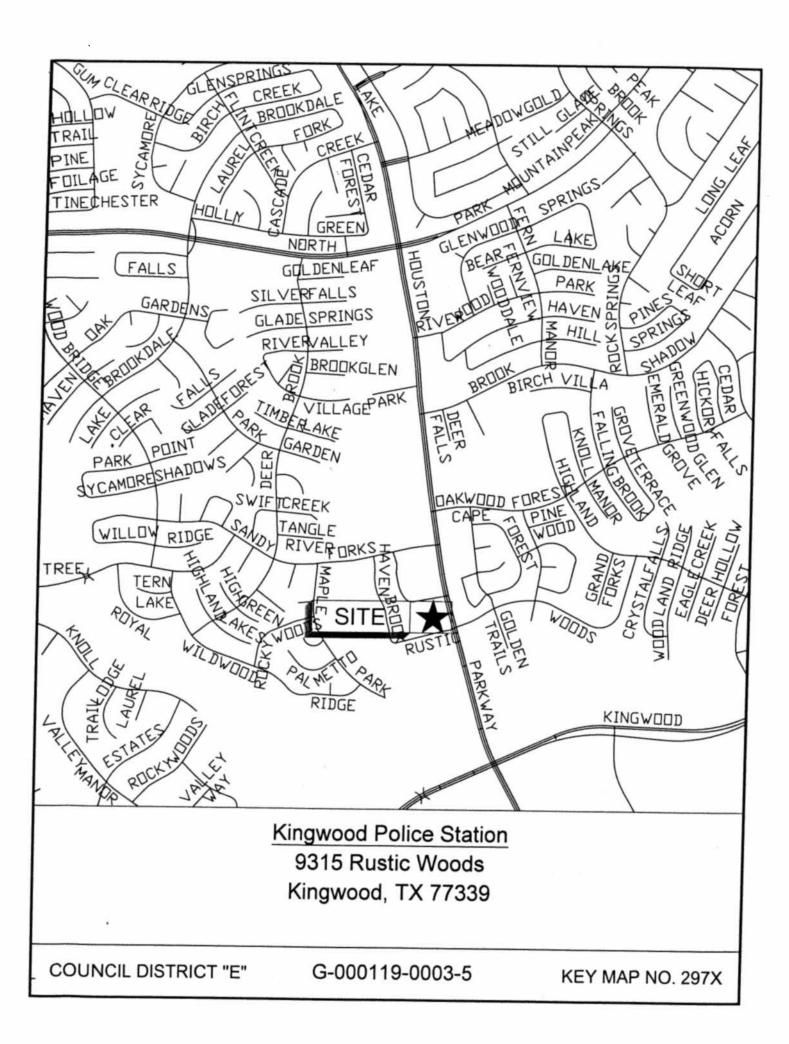

#### **ORDINANCES** - continued

- 17. ORDINANCE enlarging the boundaries of **REINVESTMENT ZONE NUMBER TEN, CITY OF HOUSTON, TEXAS (LAKE HOUSTON ZONE) DISTRICT E MARTIN**
- a. ORDINANCE approving fourth amended Project Plan and Reinvestment Zone Financing Plan for REINVESTMENT ZONE NUMBER TEN, CITY OF HOUSTON, TEXAS (LAKE HOUSTON ZONE); authorizing the City Secretary to distribute such plans - <u>DISTRICT E - MARTIN</u>
- b. ORDINANCE appropriating \$827,448.99 out of Tax Increment Funds for REINVESTMENT ZONE NUMBER TEN, CITY OF HOUSTON, TEXAS (LAKE HOUSTON ZONE) to the Lake Houston Redevelopment Authority pursuant to agreement authorized by Ord. No. 2014-0050
- 18. ORDINANCE establishing the north and south sides of the 1600 block of Haver Street within the City of Houston as a special minimum lot size block pursuant to Chapter 42 of the Code of Ordinances, Houston, Texas **DISTRICT C COHEN**
- 19. ORDINANCE establishing the south side of the 1700 block of Haver Street within the City of Houston as a special minimum lot size block pursuant to Chapter 42 of the Code of Ordinances, Houston, Texas **DISTRICT C COHEN**
- 20. ORDINANCE establishing the northeast side of the 2600 block of Yupon Street within the City of Houston as a special minimum lot size block pursuant to Chapter 42 of the Code of Ordinances, Houston, Texas **DISTRICT C COHEN**
- 21. ORDINANCE approving and authorizing three contracts between the City of Houston and 1) ALVAREZ & MARSAL BUSINESS CONSULTING, LLC, 2) BRIDGEPOINT CONSULTING, LLC, and 3) WEAVER AND TIDWELL, L.L.P., respectively, for Consulting Services related to Citywide Enterprise Risk Management and Control Self-Assessment, for the Finance Department; providing maximum contracts amounts 3 Years with 2 one-year options each \$3,000,000.00 General Fund
- 22. ORDINANCE appropriating \$2,892,200.00 out of Fire Consolidated Construction Fund and \$2,200,000.00 out of Police Consolidated Construction Fund to the In-House Renovation Revolving Fund for Renovation, Office Build-Outs and Facilities Condition Assessment Projects for various City facilities during Fiscal Year 2014
- 23. ORDINANCE appropriating \$150,000.00 out of Parks Special Fund; awarding construction contract to **CARRERA CONSTRUCTION**, **INC** for TIGER Project #4 Buffalo Bayou Path; setting a deadline for the bidder's execution of the contract and delivery of all bonds, insurance and other required contract documents to the City; holding the bidder in default if it fails to meet the deadlines; providing funding for contingencies relating to construction of facilities financed by the Parks Special Fund, Federal Government Grant USDOT TIGER Discretionary Fund and other Government Grant Buffalo Bayou Partnership Fund \$3,576,704.00 Total Grant Fund **DISTRICTS H GONZALEZ and I GALLEGOS**
- 24. ORDINANCE appropriating \$914,967.00 out of Police Consolidated Construction Fund for contract (Approved by Ordinance No. 2007-0972) between the City of Houston and **BL TECHNOLOGY**, **INC** for Safety and Security Improvements for Kingwood, Clear Lake, Northeast, Southeast, Westside and North Police Stations **DISTRICTS B DAVIS**; **D BOYKINS**; **E MARTIN** and **F NGUYEN**
- 25. ORDINANCE appropriating \$297,000.00 out of Metro Projects Construction DDSRF, awarding contract to **PERSONAL CARE, INC dba DEWALT CONSTRUCTION COMPANY** for Work Order Clearing and Grubbing; setting a deadline for the bidder's execution of the contract and delivery of all bonds, insurance, and other required contract documents to the City; holding the bidder in default if it fails to meet the deadlines; providing funding for CIP Cost Recovery, and contingencies relating to construction of facilities financed by Metro Projects Construction DDSRF