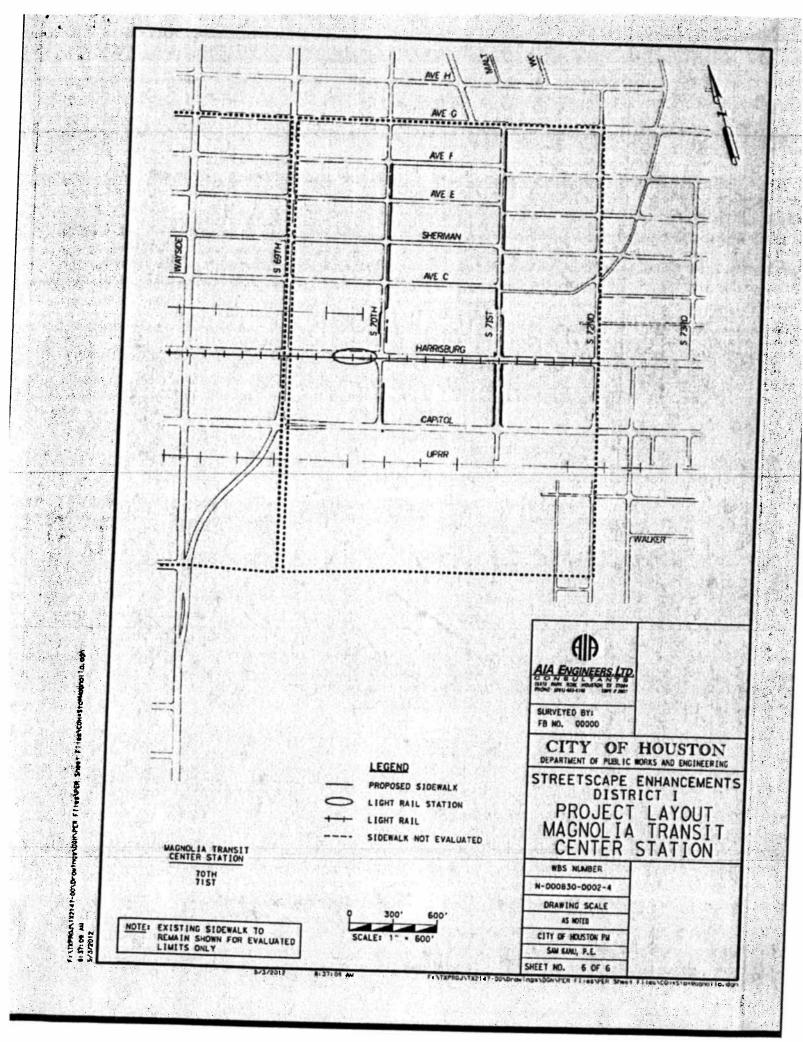

TO: Mayor via City Secretary REQUEST FOR COUNCIL ACTION SUBJECT: Accept Work for Streetscape Enhancements along Light Page Agenda Item Rail Lines; WBS No. N-000830-0002-4. 1 of 1 FROM (Department or other point of origin): **Origination Date** Agenda Date 3/27/14 APR 02 2014 Department of Public Works and Engineering Council District affected: I Daniel W. Krueger, P.E., Director For additional information contact: Date and identification of prior authorizing Council action: Ord. # 2013-0023 dated: 01/09/2013 Sr. Assistant Director Phone: (832) 395-2355 **RECOMMENDATION:** (Summary) Pass a motion to approve the final Contract Amount of \$910,294.64 or 3.39% over the original Contract Amount and under 5% contingency amount, accept the Work and authorize final payment. Amount and Source of Funding: No additional funding required. Total (original) appropriation of \$1,031,100.00 with \$931,307.00 from Fund 4040-METRO Projects Construction DDSRF and \$99,793.00 from Fund No. 4039 Miscellaneous Capital Projects/Acquisitions CP-Series E. PROJECT NOTICE/JUSTIFICATION: This project was part of a continuing effort by the City to construct sidewalks leading to METRO Stations along Harrisburg to ensure safe pedestrian access. **DESCRIPTION/SCOPE:** This project provided for the construction of approximately 13,461 linear feet of sidewalks along Type A streets. Street that intersect transit corridors and/ or transit station platforms are considered Type A. AIA Engineers, Ltd. designed the project with 146 calendar days allowed for construction. The project was awarded to Caan Construction Services, Inc. with original Contract amount of \$880,414.50. **LOCATION:** The project is located in various Key Map Grids. **CONTRACT COMPLETION AND COST:** The Contractor, Caan Construction Services, Inc., has completed the work under the subject Contract. The project was completed within the original Contract Time. The final cost of the project, including overrun and underrun of estimated unit price quantities is \$910,294.64, an increase of \$29,880.14 or 3.39% over the original Contract Amount. The increased cost is a result of the difference between planned and measured quantities. This increase is primarily the result of overrun in Base Unit Price Item No. 26 - 7-inch concrete driveways including stabilized subgrade and expansion joints, complete in place, which was necessary to complete the project. MBE/SBE PARTICIPATION: The Contract was not goal-oriented per Art. V, Chapter 15. H:\E&C Construction\East Sector\PROJECTS\N-000830-0002-4StreetScapeEMetro\Close Out\Close Out Docs\RCA\RCA - Closeout.doc