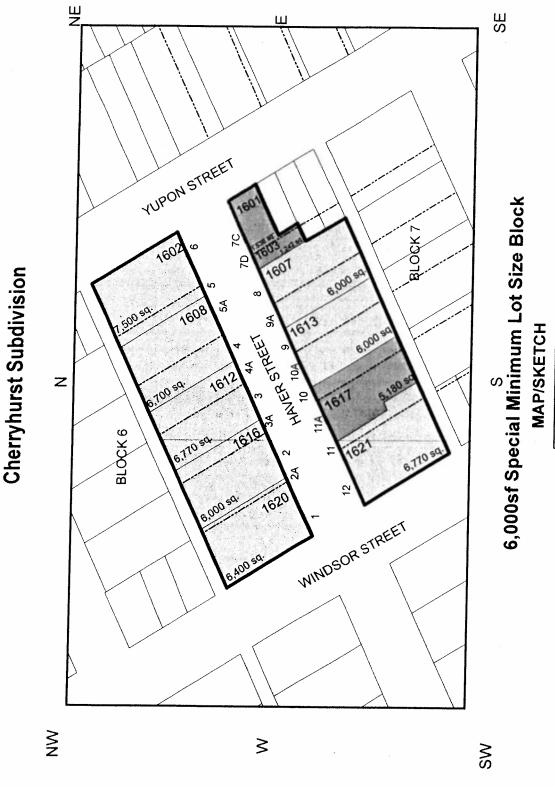

#### **ORDINANCES** - continued

- 17. ORDINANCE enlarging the boundaries of **REINVESTMENT ZONE NUMBER TEN, CITY OF HOUSTON, TEXAS (LAKE HOUSTON ZONE) DISTRICT E MARTIN**
- a. ORDINANCE approving fourth amended Project Plan and Reinvestment Zone Financing Plan for REINVESTMENT ZONE NUMBER TEN, CITY OF HOUSTON, TEXAS (LAKE HOUSTON ZONE); authorizing the City Secretary to distribute such plans - <u>DISTRICT E - MARTIN</u>
- b. ORDINANCE appropriating \$827,448.99 out of Tax Increment Funds for REINVESTMENT ZONE NUMBER TEN, CITY OF HOUSTON, TEXAS (LAKE HOUSTON ZONE) to the Lake Houston Redevelopment Authority pursuant to agreement authorized by Ord. No. 2014-0050
- 18. ORDINANCE establishing the north and south sides of the 1600 block of Haver Street within the City of Houston as a special minimum lot size block pursuant to Chapter 42 of the Code of Ordinances, Houston, Texas **DISTRICT C COHEN**
- 19. ORDINANCE establishing the south side of the 1700 block of Haver Street within the City of Houston as a special minimum lot size block pursuant to Chapter 42 of the Code of Ordinances, Houston, Texas **DISTRICT C COHEN**
- 20. ORDINANCE establishing the northeast side of the 2600 block of Yupon Street within the City of Houston as a special minimum lot size block pursuant to Chapter 42 of the Code of Ordinances, Houston, Texas **DISTRICT C COHEN**
- 21. ORDINANCE approving and authorizing three contracts between the City of Houston and 1) ALVAREZ & MARSAL BUSINESS CONSULTING, LLC, 2) BRIDGEPOINT CONSULTING, LLC, and 3) WEAVER AND TIDWELL, L.L.P., respectively, for Consulting Services related to Citywide Enterprise Risk Management and Control Self-Assessment, for the Finance Department; providing maximum contracts amounts 3 Years with 2 one-year options each \$3,000,000.00 General Fund
- 22. ORDINANCE appropriating \$2,892,200.00 out of Fire Consolidated Construction Fund and \$2,200,000.00 out of Police Consolidated Construction Fund to the In-House Renovation Revolving Fund for Renovation, Office Build-Outs and Facilities Condition Assessment Projects for various City facilities during Fiscal Year 2014
- 23. ORDINANCE appropriating \$150,000.00 out of Parks Special Fund; awarding construction contract to **CARRERA CONSTRUCTION**, **INC** for TIGER Project #4 Buffalo Bayou Path; setting a deadline for the bidder's execution of the contract and delivery of all bonds, insurance and other required contract documents to the City; holding the bidder in default if it fails to meet the deadlines; providing funding for contingencies relating to construction of facilities financed by the Parks Special Fund, Federal Government Grant USDOT TIGER Discretionary Fund and other Government Grant Buffalo Bayou Partnership Fund \$3,576,704.00 Total Grant Fund **DISTRICTS H GONZALEZ and I GALLEGOS**
- 24. ORDINANCE appropriating \$914,967.00 out of Police Consolidated Construction Fund for contract (Approved by Ordinance No. 2007-0972) between the City of Houston and **BL TECHNOLOGY**, **INC** for Safety and Security Improvements for Kingwood, Clear Lake, Northeast, Southeast, Westside and North Police Stations **DISTRICTS B DAVIS**; **D BOYKINS**; **E MARTIN** and **F NGUYEN**
- 25. ORDINANCE appropriating \$297,000.00 out of Metro Projects Construction DDSRF, awarding contract to **PERSONAL CARE, INC dba DEWALT CONSTRUCTION COMPANY** for Work Order Clearing and Grubbing; setting a deadline for the bidder's execution of the contract and delivery of all bonds, insurance, and other required contract documents to the City; holding the bidder in default if it fails to meet the deadlines; providing funding for CIP Cost Recovery, and contingencies relating to construction of facilities financed by Metro Projects Construction DDSRF