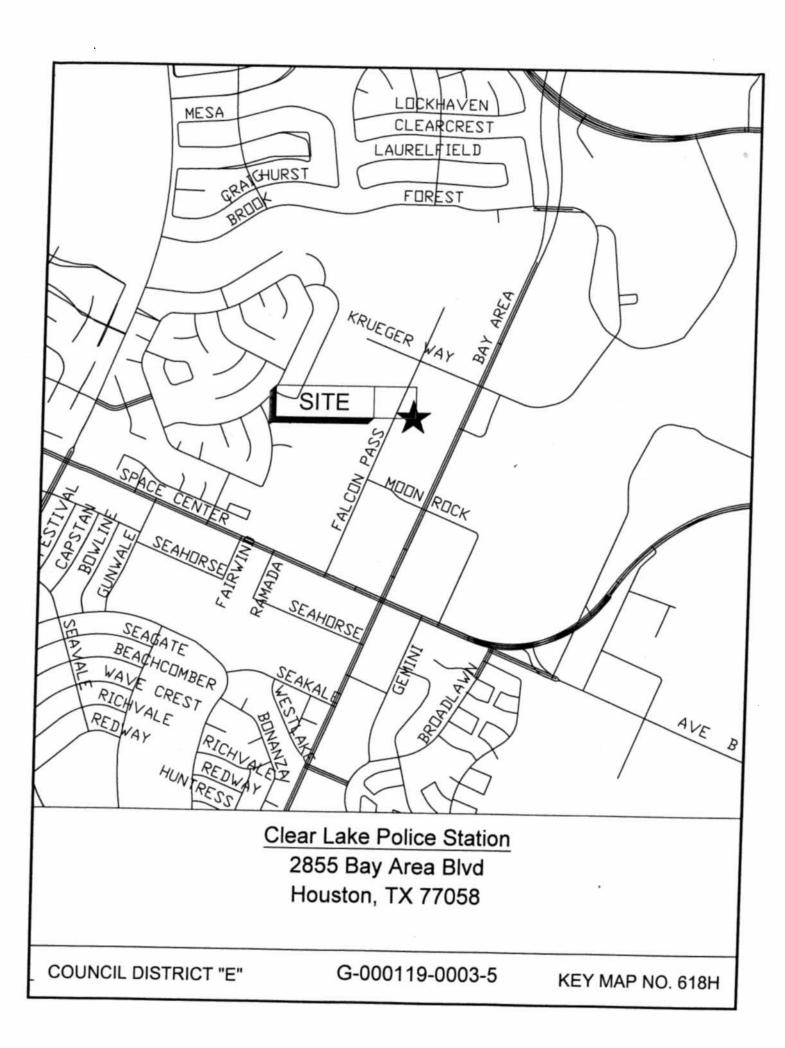

#### **ORDINANCES** - continued

- 17. ORDINANCE enlarging the boundaries of **REINVESTMENT ZONE NUMBER TEN, CITY OF HOUSTON, TEXAS (LAKE HOUSTON ZONE) DISTRICT E MARTIN**
- a. ORDINANCE approving fourth amended Project Plan and Reinvestment Zone Financing Plan for REINVESTMENT ZONE NUMBER TEN, CITY OF HOUSTON, TEXAS (LAKE HOUSTON ZONE); authorizing the City Secretary to distribute such plans - <u>DISTRICT E - MARTIN</u>
- b. ORDINANCE appropriating \$827,448.99 out of Tax Increment Funds for REINVESTMENT ZONE NUMBER TEN, CITY OF HOUSTON, TEXAS (LAKE HOUSTON ZONE) to the Lake Houston Redevelopment Authority pursuant to agreement authorized by Ord. No. 2014-0050
- 18. ORDINANCE establishing the north and south sides of the 1600 block of Haver Street within the City of Houston as a special minimum lot size block pursuant to Chapter 42 of the Code of Ordinances, Houston, Texas **DISTRICT C COHEN**
- 19. ORDINANCE establishing the south side of the 1700 block of Haver Street within the City of Houston as a special minimum lot size block pursuant to Chapter 42 of the Code of Ordinances, Houston, Texas **DISTRICT C COHEN**
- 20. ORDINANCE establishing the northeast side of the 2600 block of Yupon Street within the City of Houston as a special minimum lot size block pursuant to Chapter 42 of the Code of Ordinances, Houston, Texas **DISTRICT C COHEN**
- 21. ORDINANCE approving and authorizing three contracts between the City of Houston and 1) ALVAREZ & MARSAL BUSINESS CONSULTING, LLC, 2) BRIDGEPOINT CONSULTING, LLC, and 3) WEAVER AND TIDWELL, L.L.P., respectively, for Consulting Services related to Citywide Enterprise Risk Management and Control Self-Assessment, for the Finance Department; providing maximum contracts amounts 3 Years with 2 one-year options each \$3,000,000.00 General Fund
- 22. ORDINANCE appropriating \$2,892,200.00 out of Fire Consolidated Construction Fund and \$2,200,000.00 out of Police Consolidated Construction Fund to the In-House Renovation Revolving Fund for Renovation, Office Build-Outs and Facilities Condition Assessment Projects for various City facilities during Fiscal Year 2014
- 23. ORDINANCE appropriating \$150,000.00 out of Parks Special Fund; awarding construction contract to **CARRERA CONSTRUCTION**, **INC** for TIGER Project #4 Buffalo Bayou Path; setting a deadline for the bidder's execution of the contract and delivery of all bonds, insurance and other required contract documents to the City; holding the bidder in default if it fails to meet the deadlines; providing funding for contingencies relating to construction of facilities financed by the Parks Special Fund, Federal Government Grant USDOT TIGER Discretionary Fund and other Government Grant Buffalo Bayou Partnership Fund \$3,576,704.00 Total Grant Fund **DISTRICTS H GONZALEZ and I GALLEGOS**
- 24. ORDINANCE appropriating \$914,967.00 out of Police Consolidated Construction Fund for contract (Approved by Ordinance No. 2007-0972) between the City of Houston and **BL TECHNOLOGY**, **INC** for Safety and Security Improvements for Kingwood, Clear Lake, Northeast, Southeast, Westside and North Police Stations **DISTRICTS B DAVIS**; **D BOYKINS**; **E MARTIN** and **F NGUYEN**
- 25. ORDINANCE appropriating \$297,000.00 out of Metro Projects Construction DDSRF, awarding contract to **PERSONAL CARE, INC dba DEWALT CONSTRUCTION COMPANY** for Work Order Clearing and Grubbing; setting a deadline for the bidder's execution of the contract and delivery of all bonds, insurance, and other required contract documents to the City; holding the bidder in default if it fails to meet the deadlines; providing funding for CIP Cost Recovery, and contingencies relating to construction of facilities financed by Metro Projects Construction DDSRF