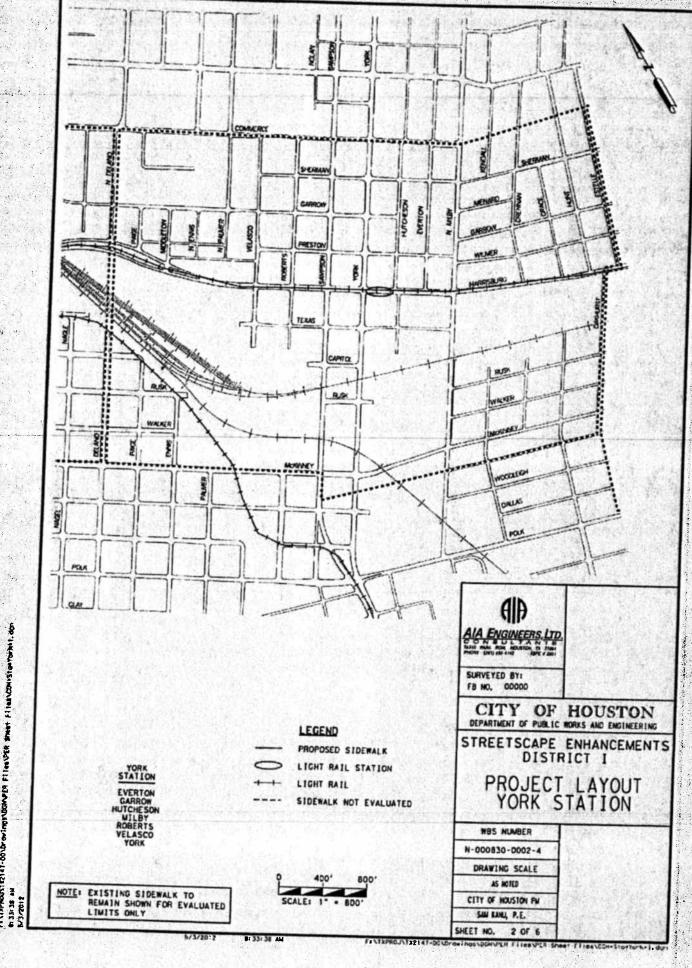

TO: Mayor via City Secretary REQUEST FOR COUNCIL ACTION SUBJECT: Accept Work for Streetscape Enhancements along Light Page Agenda Item Rail Lines; WBS No. N-000830-0002-4. 1 of 1 FROM (Department or other point of origin): **Origination Date** Agenda Date 3/27/14 APR 02 2014 Department of Public Works and Engineering Council District affected: I Daniel W. Krueger, P.E., Director For additional information contact: Date and identification of prior authorizing Council action: Ord. # 2013-0023 dated: 01/09/2013 Sr. Assistant Director Phone: (832) 395-2355 **RECOMMENDATION:** (Summary) Pass a motion to approve the final Contract Amount of \$910,294.64 or 3.39% over the original Contract Amount and under 5% contingency amount, accept the Work and authorize final payment. Amount and Source of Funding: No additional funding required. Total (original) appropriation of \$1,031,100.00 with \$931,307.00 from Fund 4040-METRO Projects Construction DDSRF and \$99,793.00 from Fund No. 4039 Miscellaneous Capital Projects/Acquisitions CP-Series E. PROJECT NOTICE/JUSTIFICATION: This project was part of a continuing effort by the City to construct sidewalks leading to METRO Stations along Harrisburg to ensure safe pedestrian access. **DESCRIPTION/SCOPE:** This project provided for the construction of approximately 13,461 linear feet of sidewalks along Type A streets. Street that intersect transit corridors and/ or transit station platforms are considered Type A. AIA Engineers, Ltd. designed the project with 146 calendar days allowed for construction. The project was awarded to Caan Construction Services, Inc. with original Contract amount of \$880,414.50. **LOCATION:** The project is located in various Key Map Grids. **CONTRACT COMPLETION AND COST:** The Contractor, Caan Construction Services, Inc., has completed the work under the subject Contract. The project was completed within the original Contract Time. The final cost of the project, including overrun and underrun of estimated unit price quantities is \$910,294.64, an increase of \$29,880.14 or 3.39% over the original Contract Amount. The increased cost is a result of the difference between planned and measured quantities. This increase is primarily the result of overrun in Base Unit Price Item No. 26 - 7-inch concrete driveways including stabilized subgrade and expansion joints, complete in place, which was necessary to complete the project. MBE/SBE PARTICIPATION: The Contract was not goal-oriented per Art. V, Chapter 15. H:\E&C Construction\East Sector\PROJECTS\N-000830-0002-4StreetScapeEMetro\Close Out\Close Out Docs\RCA\RCA - Closeout.doc