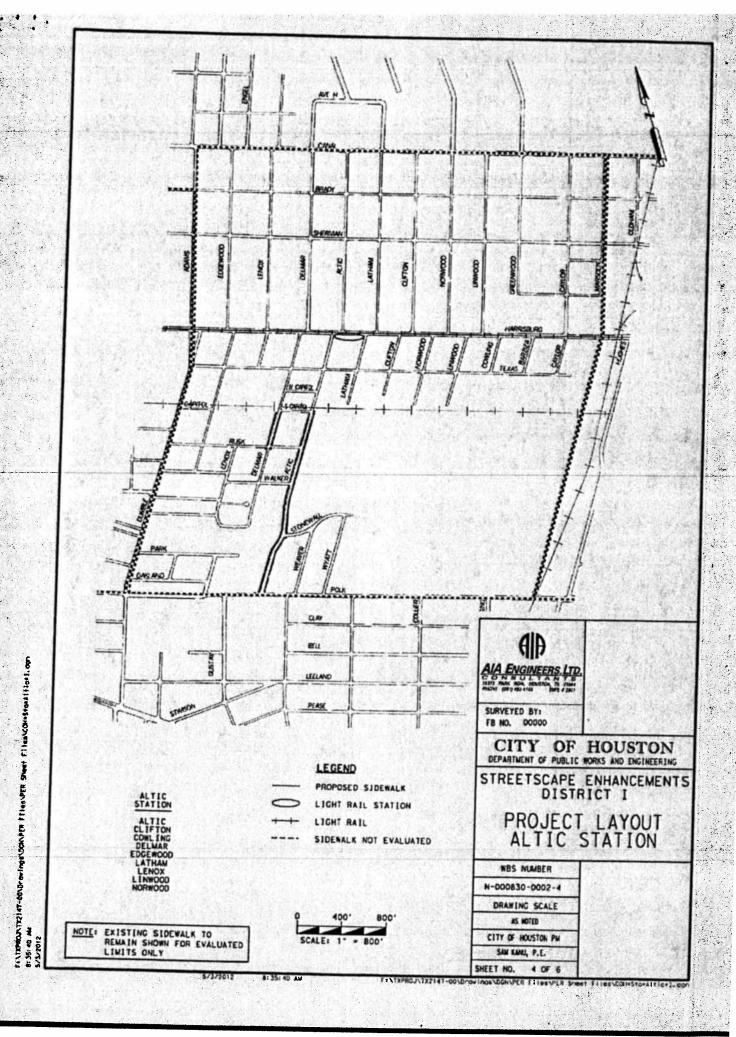

#### **ACCEPT WORK** - NUMBERS 4 and 5

- 4. RECOMMENDATION from Director Houston Airport System for approval of final contract amount of \$17,029,032.00 and acceptance of work on contract with COMFORT SYSTEMS USA, SOUTH CENTRAL, INC for Emergency Construction of Bypass Chilled Water Lines at George Bush Intercontinental Airport/Houston Project No. 622 - 0.23% under the original contract amount DISTRICT B - DAVIS
- 5. RECOMMENDATION from Director Department of Public Works & Engineering for approval of final contract amount of \$910,294.64 and acceptance of work on contract with **CAAN CONSTRUCTION SERVICES, INC** for Streetscape Enhancements along Light Rail Lines 3.39% over the original contract amount and under 5% contingency amount **DISTRICT I GALLEGOS**

TO: Mayor via City Secretary REQUEST FOR COUNCIL ACTION SUBJECT: Accept Work for Streetscape Enhancements along Light Page Agenda Item Rail Lines; WBS No. N-000830-0002-4. 1 of 1 FROM (Department or other point of origin): **Origination Date** Agenda Date 3/27/14 APR 02 2014 Department of Public Works and Engineering Council District affected: I Daniel W. Krueger, P.E., Director For additional information contact: Date and identification of prior authorizing Council action: Ord. # 2013-0023 dated: 01/09/2013 Sr. Assistant Director Phone: (832) 395-2355 **RECOMMENDATION:** (Summary) Pass a motion to approve the final Contract Amount of \$910,294.64 or 3.39% over the original Contract Amount and under 5% contingency amount, accept the Work and authorize final payment. Amount and Source of Funding: No additional funding required. Total (original) appropriation of \$1,031,100.00 with \$931,307.00 from Fund 4040-METRO Projects Construction DDSRF and \$99,793.00 from Fund No. 4039 Miscellaneous Capital Projects/Acquisitions CP-Series E. PROJECT NOTICE/JUSTIFICATION: This project was part of a continuing effort by the City to construct sidewalks leading to METRO Stations along Harrisburg to ensure safe pedestrian access. **DESCRIPTION/SCOPE:** This project provided for the construction of approximately 13,461 linear feet of sidewalks along Type A streets. Street that intersect transit corridors and/ or transit station platforms are considered Type A. AIA Engineers, Ltd. designed the project with 146 calendar days allowed for construction. The project was awarded to Caan Construction Services, Inc. with original Contract amount of \$880,414.50. **LOCATION:** The project is located in various Key Map Grids. **CONTRACT COMPLETION AND COST:** The Contractor, Caan Construction Services, Inc., has completed the work under the subject Contract. The project was completed within the original Contract Time. The final cost of the project, including overrun and underrun of estimated unit price quantities is \$910,294.64, an increase of \$29,880.14 or 3.39% over the original Contract Amount. The increased cost is a result of the difference between planned and measured quantities. This increase is primarily the result of overrun in Base Unit Price Item No. 26 - 7-inch concrete driveways including stabilized subgrade and expansion joints, complete in place, which was necessary to complete the project. MBE/SBE PARTICIPATION: The Contract was not goal-oriented per Art. V, Chapter 15. H:\E&C Construction\East Sector\PROJECTS\N-000830-0002-4StreetScapeEMetro\Close Out\Close Out Docs\RCA\RCA - Closeout.doc