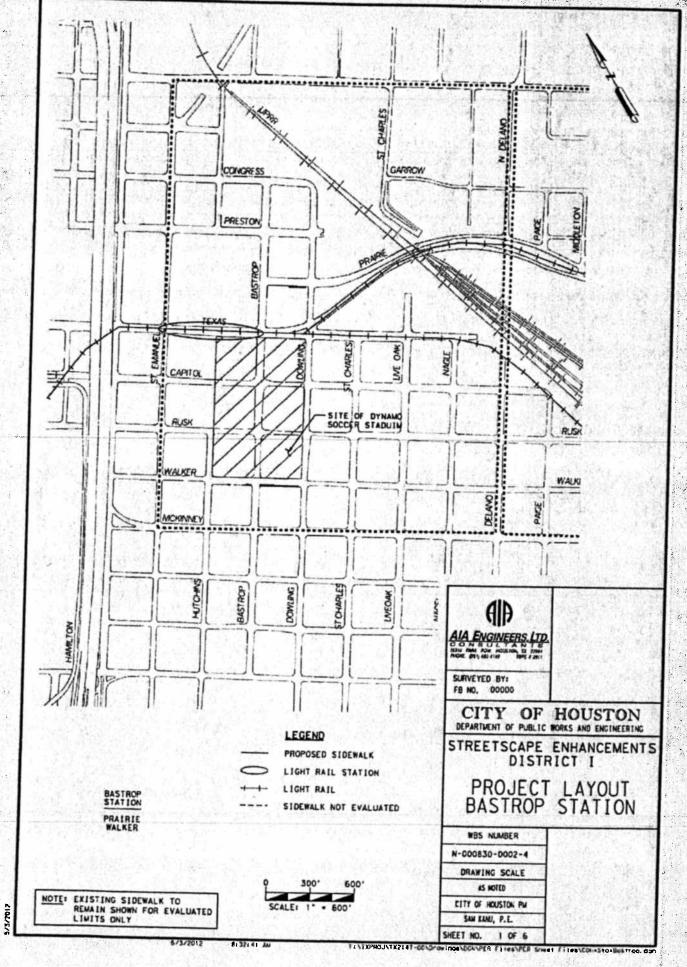

TO: Mayor via City Secretary REQUEST FOR COUNCIL ACTION SUBJECT: Accept Work for Streetscape Enhancements along Light Page Agenda Item Rail Lines; WBS No. N-000830-0002-4. 1 of 1 FROM (Department or other point of origin): **Origination Date** Agenda Date 3/27/14 APR 02 2014 Department of Public Works and Engineering Council District affected: I Daniel W. Krueger, P.E., Director For additional information contact: Date and identification of prior authorizing Council action: Ord. # 2013-0023 dated: 01/09/2013 Sr. Assistant Director Phone: (832) 395-2355 **RECOMMENDATION:** (Summary) Pass a motion to approve the final Contract Amount of \$910,294.64 or 3.39% over the original Contract Amount and under 5% contingency amount, accept the Work and authorize final payment. Amount and Source of Funding: No additional funding required. Total (original) appropriation of \$1,031,100.00 with \$931,307.00 from Fund 4040-METRO Projects Construction DDSRF and \$99,793.00 from Fund No. 4039 Miscellaneous Capital Projects/Acquisitions CP-Series E. PROJECT NOTICE/JUSTIFICATION: This project was part of a continuing effort by the City to construct sidewalks leading to METRO Stations along Harrisburg to ensure safe pedestrian access. **DESCRIPTION/SCOPE:** This project provided for the construction of approximately 13,461 linear feet of sidewalks along Type A streets. Street that intersect transit corridors and/ or transit station platforms are considered Type A. AIA Engineers, Ltd. designed the project with 146 calendar days allowed for construction. The project was awarded to Caan Construction Services, Inc. with original Contract amount of \$880,414.50. **LOCATION:** The project is located in various Key Map Grids. **CONTRACT COMPLETION AND COST:** The Contractor, Caan Construction Services, Inc., has completed the work under the subject Contract. The project was completed within the original Contract Time. The final cost of the project, including overrun and underrun of estimated unit price quantities is \$910,294.64, an increase of \$29,880.14 or 3.39% over the original Contract Amount. The increased cost is a result of the difference between planned and measured quantities. This increase is primarily the result of overrun in Base Unit Price Item No. 26 - 7-inch concrete driveways including stabilized subgrade and expansion joints, complete in place, which was necessary to complete the project. MBE/SBE PARTICIPATION: The Contract was not goal-oriented per Art. V, Chapter 15. H:\E&C Construction\East Sector\PROJECTS\N-000830-0002-4StreetScapeEMetro\Close Out\Close Out Docs\RCA\RCA - Closeout.doc