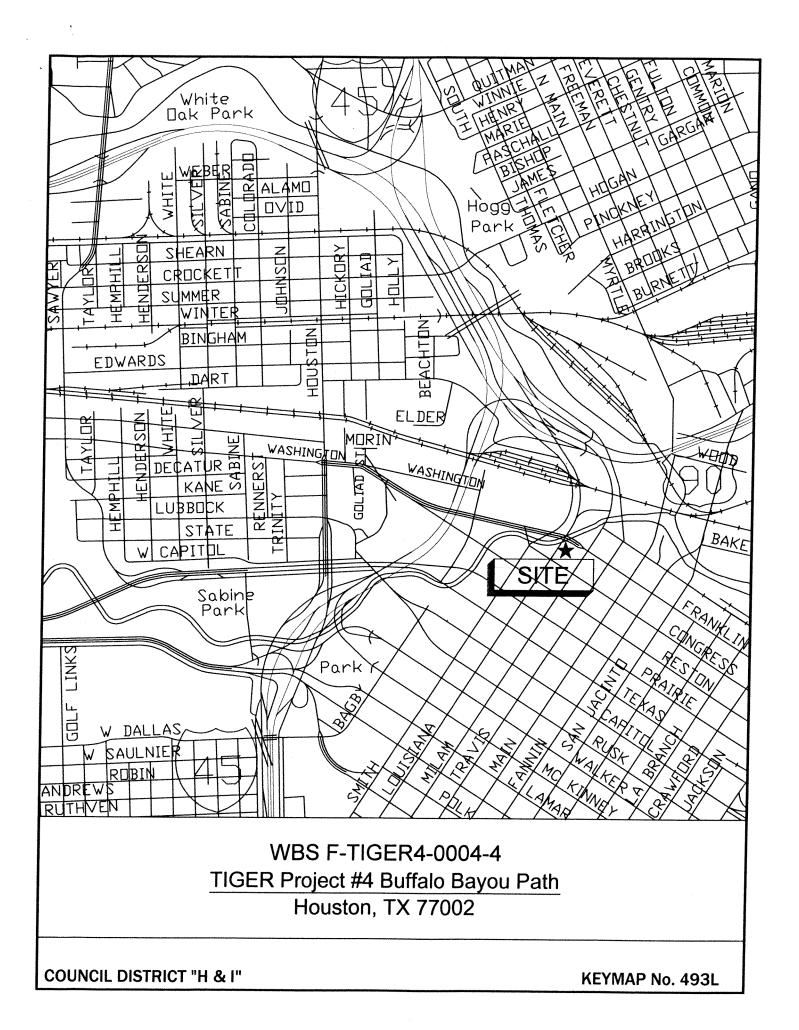

#### **ORDINANCES** - continued

- 17. ORDINANCE enlarging the boundaries of **REINVESTMENT ZONE NUMBER TEN, CITY OF HOUSTON, TEXAS (LAKE HOUSTON ZONE) DISTRICT E MARTIN**
- a. ORDINANCE approving fourth amended Project Plan and Reinvestment Zone Financing Plan for REINVESTMENT ZONE NUMBER TEN, CITY OF HOUSTON, TEXAS (LAKE HOUSTON ZONE); authorizing the City Secretary to distribute such plans - <u>DISTRICT E - MARTIN</u>
- b. ORDINANCE appropriating \$827,448.99 out of Tax Increment Funds for REINVESTMENT ZONE NUMBER TEN, CITY OF HOUSTON, TEXAS (LAKE HOUSTON ZONE) to the Lake Houston Redevelopment Authority pursuant to agreement authorized by Ord. No. 2014-0050
- 18. ORDINANCE establishing the north and south sides of the 1600 block of Haver Street within the City of Houston as a special minimum lot size block pursuant to Chapter 42 of the Code of Ordinances, Houston, Texas **DISTRICT C COHEN**
- 19. ORDINANCE establishing the south side of the 1700 block of Haver Street within the City of Houston as a special minimum lot size block pursuant to Chapter 42 of the Code of Ordinances, Houston, Texas **DISTRICT C COHEN**
- 20. ORDINANCE establishing the northeast side of the 2600 block of Yupon Street within the City of Houston as a special minimum lot size block pursuant to Chapter 42 of the Code of Ordinances, Houston, Texas **DISTRICT C COHEN**
- 21. ORDINANCE approving and authorizing three contracts between the City of Houston and 1) ALVAREZ & MARSAL BUSINESS CONSULTING, LLC, 2) BRIDGEPOINT CONSULTING, LLC, and 3) WEAVER AND TIDWELL, L.L.P., respectively, for Consulting Services related to Citywide Enterprise Risk Management and Control Self-Assessment, for the Finance Department; providing maximum contracts amounts 3 Years with 2 one-year options each \$3,000,000.00 General Fund
- 22. ORDINANCE appropriating \$2,892,200.00 out of Fire Consolidated Construction Fund and \$2,200,000.00 out of Police Consolidated Construction Fund to the In-House Renovation Revolving Fund for Renovation, Office Build-Outs and Facilities Condition Assessment Projects for various City facilities during Fiscal Year 2014
- 23. ORDINANCE appropriating \$150,000.00 out of Parks Special Fund; awarding construction contract to **CARRERA CONSTRUCTION**, **INC** for TIGER Project #4 Buffalo Bayou Path; setting a deadline for the bidder's execution of the contract and delivery of all bonds, insurance and other required contract documents to the City; holding the bidder in default if it fails to meet the deadlines; providing funding for contingencies relating to construction of facilities financed by the Parks Special Fund, Federal Government Grant USDOT TIGER Discretionary Fund and other Government Grant Buffalo Bayou Partnership Fund \$3,576,704.00 Total Grant Fund **DISTRICTS H GONZALEZ and I GALLEGOS**
- 24. ORDINANCE appropriating \$914,967.00 out of Police Consolidated Construction Fund for contract (Approved by Ordinance No. 2007-0972) between the City of Houston and **BL TECHNOLOGY**, **INC** for Safety and Security Improvements for Kingwood, Clear Lake, Northeast, Southeast, Westside and North Police Stations **DISTRICTS B DAVIS**; **D BOYKINS**; **E MARTIN** and **F NGUYEN**
- 25. ORDINANCE appropriating \$297,000.00 out of Metro Projects Construction DDSRF, awarding contract to **PERSONAL CARE, INC dba DEWALT CONSTRUCTION COMPANY** for Work Order Clearing and Grubbing; setting a deadline for the bidder's execution of the contract and delivery of all bonds, insurance, and other required contract documents to the City; holding the bidder in default if it fails to meet the deadlines; providing funding for CIP Cost Recovery, and contingencies relating to construction of facilities financed by Metro Projects Construction DDSRF