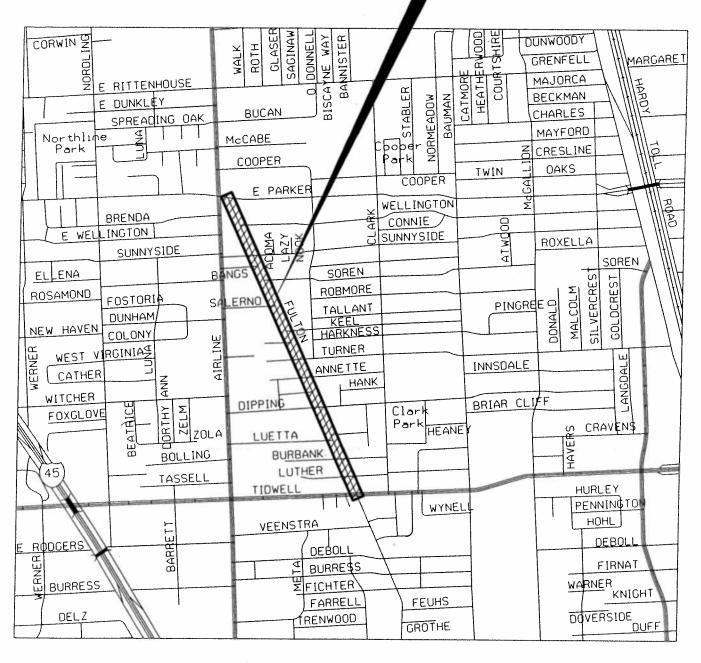

## **PROPERTY** - NUMBER 6

6. RECOMMENDATION from Director Department of Public Works & Engineering, reviewed and approved by the Joint Referral Committee, on request from Ferenc Dreef, on behalf of Raphaelle and Alrik Thiriet, declining the acceptance of, rejecting, and refusing the dedication of a ±15-foot-wide alley, from Fowler Street east to its terminus, adjacent to Lot 3, Block 1 of the Upper West End Section 16 Subdivision, and Lots 4, 5, 6 and 7B, Block 85 of the Brunner Addition, all out of the John Austin Survey, A-1, Parcel SY14-072 - **DISTRICT C - COHEN** 

FELTHPROUNTEZEST-OOLDF-ONTHDENDONNER FITTENDER 3

|   | 1 Q: Mayor via City Secretar                                                                                                                                                                                                                                                                                                                                                                                                                                                                                                                                                                                                                                                                                                                                                                                                                                                                                                                                                                                                                                                                                                                                                                                                                                                                                                           | REQUEST FOR COU                                                                                                                                                                 | NCIL A                      | ACTION                                                  |        |                     |
|---|----------------------------------------------------------------------------------------------------------------------------------------------------------------------------------------------------------------------------------------------------------------------------------------------------------------------------------------------------------------------------------------------------------------------------------------------------------------------------------------------------------------------------------------------------------------------------------------------------------------------------------------------------------------------------------------------------------------------------------------------------------------------------------------------------------------------------------------------------------------------------------------------------------------------------------------------------------------------------------------------------------------------------------------------------------------------------------------------------------------------------------------------------------------------------------------------------------------------------------------------------------------------------------------------------------------------------------------|---------------------------------------------------------------------------------------------------------------------------------------------------------------------------------|-----------------------------|---------------------------------------------------------|--------|---------------------|
| ţ | Fowler Street east to its term<br>Upper West End Section 16                                                                                                                                                                                                                                                                                                                                                                                                                                                                                                                                                                                                                                                                                                                                                                                                                                                                                                                                                                                                                                                                                                                                                                                                                                                                            | motion declining the acceptance dication of a ±15-foot-wide alley, sinus, adjacent to Lot 3, Block 1 o Subdivision, and Lots 4, 5, 6, and ition, all out of the John Austin Sur | of,<br>from<br>f the<br>7B. | Page <u>1</u> of <u>1</u>                               |        | Agenda Item #       |
|   | FROM (Department or other                                                                                                                                                                                                                                                                                                                                                                                                                                                                                                                                                                                                                                                                                                                                                                                                                                                                                                                                                                                                                                                                                                                                                                                                                                                                                                              | er point of origin):                                                                                                                                                            |                             | Origination Date                                        |        | Agenda Date         |
|   | Department of Public Works                                                                                                                                                                                                                                                                                                                                                                                                                                                                                                                                                                                                                                                                                                                                                                                                                                                                                                                                                                                                                                                                                                                                                                                                                                                                                                             | and Engineering                                                                                                                                                                 |                             | 3/27/14                                                 |        | APR <b>02</b> 2014  |
|   | DERECTOR'S SIGNATUR                                                                                                                                                                                                                                                                                                                                                                                                                                                                                                                                                                                                                                                                                                                                                                                                                                                                                                                                                                                                                                                                                                                                                                                                                                                                                                                    | e:                                                                                                                                                                              |                             | Council District affect                                 | ed: C  |                     |
|   | Paniet W. Kruèger, P.E., D                                                                                                                                                                                                                                                                                                                                                                                                                                                                                                                                                                                                                                                                                                                                                                                                                                                                                                                                                                                                                                                                                                                                                                                                                                                                                                             | rector                                                                                                                                                                          |                             | Key Map: 492H                                           | 0e     | )                   |
|   | For additional information of                                                                                                                                                                                                                                                                                                                                                                                                                                                                                                                                                                                                                                                                                                                                                                                                                                                                                                                                                                                                                                                                                                                                                                                                                                                                                                          | ontact:                                                                                                                                                                         |                             | Date and identification                                 | of pr  | ior authorizing     |
|   | Nancy P. Collins  Senior Assistant Director-Rea                                                                                                                                                                                                                                                                                                                                                                                                                                                                                                                                                                                                                                                                                                                                                                                                                                                                                                                                                                                                                                                                                                                                                                                                                                                                                        |                                                                                                                                                                                 |                             | Council Action:                                         |        |                     |
|   | rejecting, and refusing the ded                                                                                                                                                                                                                                                                                                                                                                                                                                                                                                                                                                                                                                                                                                                                                                                                                                                                                                                                                                                                                                                                                                                                                                                                                                                                                                        | <b>Immary)</b> It is recommended City (lication of a $\pm 15$ -foot-wide alley, f End Section 16 Subdivision, and Ley, A-1. <b>Parcel SY14-072</b>                              | rom Fo                      | wler Street east to its t                               | erminu | ic adjacent to I at |
|   | Amount and<br>Source of Funding: Not Appl                                                                                                                                                                                                                                                                                                                                                                                                                                                                                                                                                                                                                                                                                                                                                                                                                                                                                                                                                                                                                                                                                                                                                                                                                                                                                              | icable                                                                                                                                                                          |                             |                                                         |        |                     |
|   | SPECIFIC EXPLANATION:  Ferenc Dreef, 4606 Kinglet Street, Houston, Texas, 77035, on behalf of Raphaelle and Alrik Thiriet, requested the abandonment and sale of a ±15-foot-wide alley, from Fowler Street east to its terminus, adjacent to Lot 3, Block 1 of the Upper West End Section 16 Subdivision, and Lots 4, 5, 6, and 7B, Block 85 of the Brunner Addition, all out of the John Austin Survey, A-1. The alley was never paved or used for utility purposes. Further, the City has identified no future need for this alley. Raphaelle and Alrik Thiriet, the abutting property owners, plan to incorporate their portion of the alley into their abutting property. The other abutting property owners have been notified of the applicants' request. The Joint Referral Committee reviewed the request and determined the request could be processed as a non-acceptance.  Therefore, it is recommended City Council approve a motion declining the acceptance of, rejecting, and refusing the dedication of a ±15-foot-wide alley, from Fowler Street east to its terminus, adjacent to Lot 3, Block 1 of the Upper West End Section 16 Subdivision, and Lots 4, 5, 6, and 7B, Block 85 of the Brunner Addition, all out of the John Austin Survey, A-1.  NPC:WSB:dob  c: Marta Crinejo David M. Feldman Terry A. Garrison |                                                                                                                                                                                 |                             |                                                         |        |                     |
|   | Daniel Menendez, P.E. Patrick Walsh, P.E. Jeffrey Weatherford, P.E., J                                                                                                                                                                                                                                                                                                                                                                                                                                                                                                                                                                                                                                                                                                                                                                                                                                                                                                                                                                                                                                                                                                                                                                                                                                                                 | РТОЕ                                                                                                                                                                            |                             |                                                         |        |                     |
|   |                                                                                                                                                                                                                                                                                                                                                                                                                                                                                                                                                                                                                                                                                                                                                                                                                                                                                                                                                                                                                                                                                                                                                                                                                                                                                                                                        | REQUIRED AUTHOR                                                                                                                                                                 | IZAT                        | ION                                                     | CUI    | C #20DOB9448        |
| I | Finance Department:                                                                                                                                                                                                                                                                                                                                                                                                                                                                                                                                                                                                                                                                                                                                                                                                                                                                                                                                                                                                                                                                                                                                                                                                                                                                                                                    | Other Authorization:                                                                                                                                                            | Mark<br>Deput               | L. Loethen, P.E., CFM by Director ing and Development S |        |                     |

F&A 011.A Rev. 3/94 7530-0100403-00 Non-acceptance of a ±15-foot-wide alley, from Fowler Street east to its terminus, adjacent to Lot 3, Block 1 of the Upper West End Section 16 Subdivision, and Lots 4, 5, 6, and 7B, Block 85 of the Brunner Addition, all out of the John Austin Survey, A-1. Parcel SY14-072