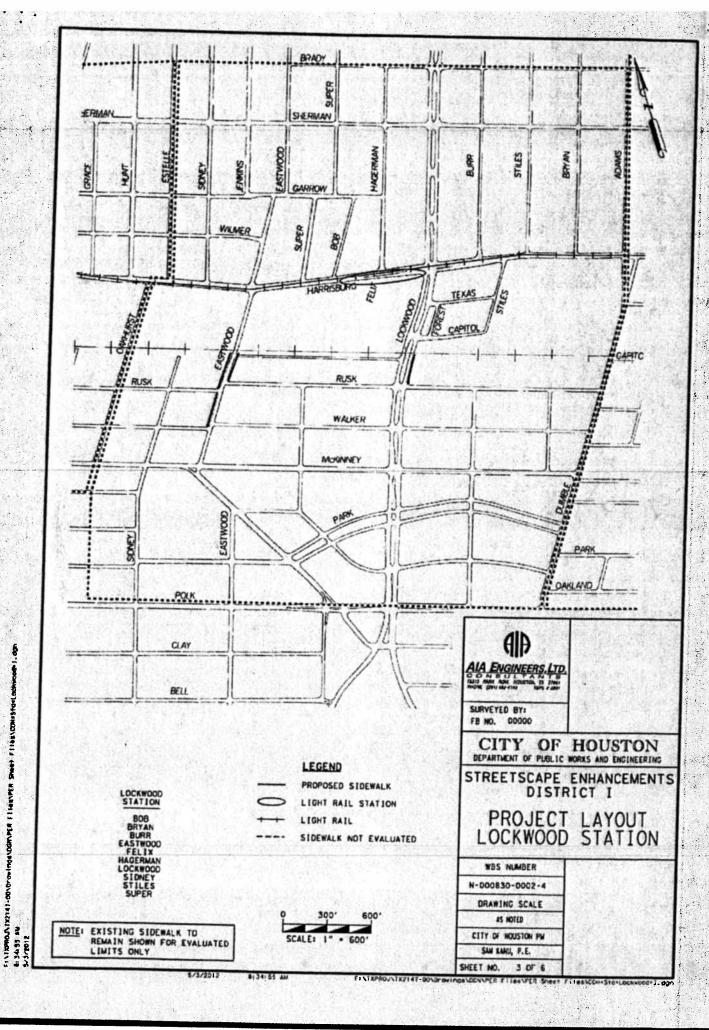

TO: Mayor via City Secretary REQUEST FOR COUNCIL ACTION SUBJECT: Accept Work for Streetscape Enhancements along Light Page Agenda Item Rail Lines; WBS No. N-000830-0002-4. 1 of 1 FROM (Department or other point of origin): **Origination Date** Agenda Date 3/27/14 APR 02 2014 Department of Public Works and Engineering Council District affected: I Daniel W. Krueger, P.E., Director For additional information contact: Date and identification of prior authorizing Council action: Ord. # 2013-0023 dated: 01/09/2013 Sr. Assistant Director Phone: (832) 395-2355 **RECOMMENDATION:** (Summary) Pass a motion to approve the final Contract Amount of \$910,294.64 or 3.39% over the original Contract Amount and under 5% contingency amount, accept the Work and authorize final payment. Amount and Source of Funding: No additional funding required. Total (original) appropriation of \$1,031,100.00 with \$931,307.00 from Fund 4040-METRO Projects Construction DDSRF and \$99,793.00 from Fund No. 4039 Miscellaneous Capital Projects/Acquisitions CP-Series E. PROJECT NOTICE/JUSTIFICATION: This project was part of a continuing effort by the City to construct sidewalks leading to METRO Stations along Harrisburg to ensure safe pedestrian access. **DESCRIPTION/SCOPE:** This project provided for the construction of approximately 13,461 linear feet of sidewalks along Type A streets. Street that intersect transit corridors and/ or transit station platforms are considered Type A. AIA Engineers, Ltd. designed the project with 146 calendar days allowed for construction. The project was awarded to Caan Construction Services, Inc. with original Contract amount of \$880,414.50. **LOCATION:** The project is located in various Key Map Grids. **CONTRACT COMPLETION AND COST:** The Contractor, Caan Construction Services, Inc., has completed the work under the subject Contract. The project was completed within the original Contract Time. The final cost of the project, including overrun and underrun of estimated unit price quantities is \$910,294.64, an increase of \$29,880.14 or 3.39% over the original Contract Amount. The increased cost is a result of the difference between planned and measured quantities. This increase is primarily the result of overrun in Base Unit Price Item No. 26 - 7-inch concrete driveways including stabilized subgrade and expansion joints, complete in place, which was necessary to complete the project. MBE/SBE PARTICIPATION: The Contract was not goal-oriented per Art. V, Chapter 15. H:\E&C Construction\East Sector\PROJECTS\N-000830-0002-4StreetScapeEMetro\Close Out\Close Out Docs\RCA\RCA - Closeout.doc