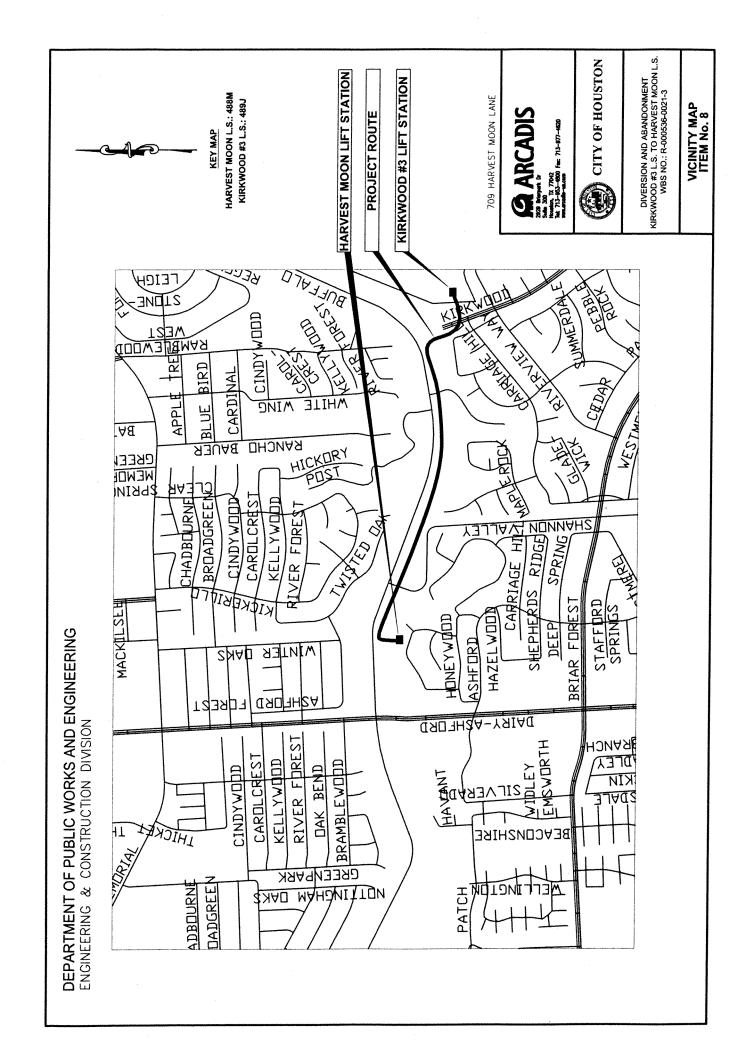

#### **ORDINANCES** - continued

- 26. ORDINANCE appropriating \$824,916.00 out of Water & Sewer System Consolidated Construction Fund and approving and authorizing Professional Engineering Services Contract between the City of Houston and **BLACK & VEATCH CORPORATION** for Northbelt Wastewater Treatment Plant Improvements; providing funding for CIP Cost Recovery relating to construction of facilities financed by the Water & Sewer System Consolidated Construction Fund **DISTRICT B DAVIS**
- 27. ORDINANCE appropriating \$1,206,700.00 out of Water & Sewer System Consolidated Construction Fund and approving and authorizing Professional Engineering Services Contract between the City of Houston and **ARCADIS U.S.**, **INC** for diversion and abandonment of Kirkwood #3 Lift Station to New Harvest Moon Lift Station; providing funding for CIP Cost Recovery relating to construction of facilities financed by the Water & Sewer System Consolidated Construction Fund **DISTRICT G PENNINGTON**
- 28. ORDINANCE appropriating \$1,535,582.00 out of Water & Sewer System Consolidated Construction Fund and approving and authorizing Professional Engineering Services Contract between the City of Houston and **HAZEN AND SAWYER**, **P.C.** for facilities consolidation: Chelford City Diversion Package 1; providing funding for CIP Cost Recovery relating to construction of facilities financed by the Water & Sewer System Consolidated Construction Fund **DISTRICT F NGUYEN**
- 29. ORDINANCE appropriating \$932,552.00 out of Water & Sewer System Consolidated Construction Fund and approving and authorizing Professional Engineering Services Contract between the City of Houston and **OTHON**, **INC** for Magnolia Point Unserved Area Sanitary Sewer Services Package 3; providing funding for CIP Cost Recovery relating to construction of facilities financed by the Water & Sewer System Consolidated Construction Fund **DISTRICT E MARTIN**
- 30. ORDINANCE appropriating \$112,000.00 out of Metro Projects Construction DDSRF as an additional appropriation to Professional Engineering Services Contract between the City of Houston and **HNTB CORPORATION** for the Design of Fulton Paving and Drainage from Tidwell Road to Parker Road (Approved by Ordinance No. 2007-0498); providing funding for CIP Cost Recovery relating to construction of facilities financed by the Metro Projects Construction DDSRF **DISTRICT H GONZALEZ**
- 31. ORDINANCE appropriating \$955,141.00 out of Water & Sewer System Consolidated Construction Fund; awarding contract to **RELIANCE CONSTRUCTION SERVICES**, **L.P.** for Wastewater Collection System Rehabilitation and Renewal (Force Main); setting a deadline for the bidder's execution of the contract and delivery of all bonds, insurance, and other required contract documents to the City; holding the bidder in default if it fails to meet the deadlines; providing funding for engineering and testing, and contingencies relating to construction of facilities financed by the Water & Sewer System Consolidated Construction Fund (WW4235-67)
- 32. ORDINANCE annexing to the City of Houston, Texas territory located in the vicinity of **ALDINE WESTFIELD SOUTHEAST of RICHEY ROAD**, in Harris County, Texas; extending the corporate limits of the City of Houston, Texas, to embrace and include territory within such boundaries; instituting proceedings to annex to its corporate limits the territory included in such boundaries; adopting a service plan for certain area in the vicinity of Aldine Westfield Southeast of Richey Road; assigning the annexed area to adjacent district from which district council member is elected until such time as district boundaries may be changed pursuant to the City of Houston Charter; containing findings and other provisions relating to the foregoing subject; and providing for severability **DISTRICT B DAVIS FIRST READING**