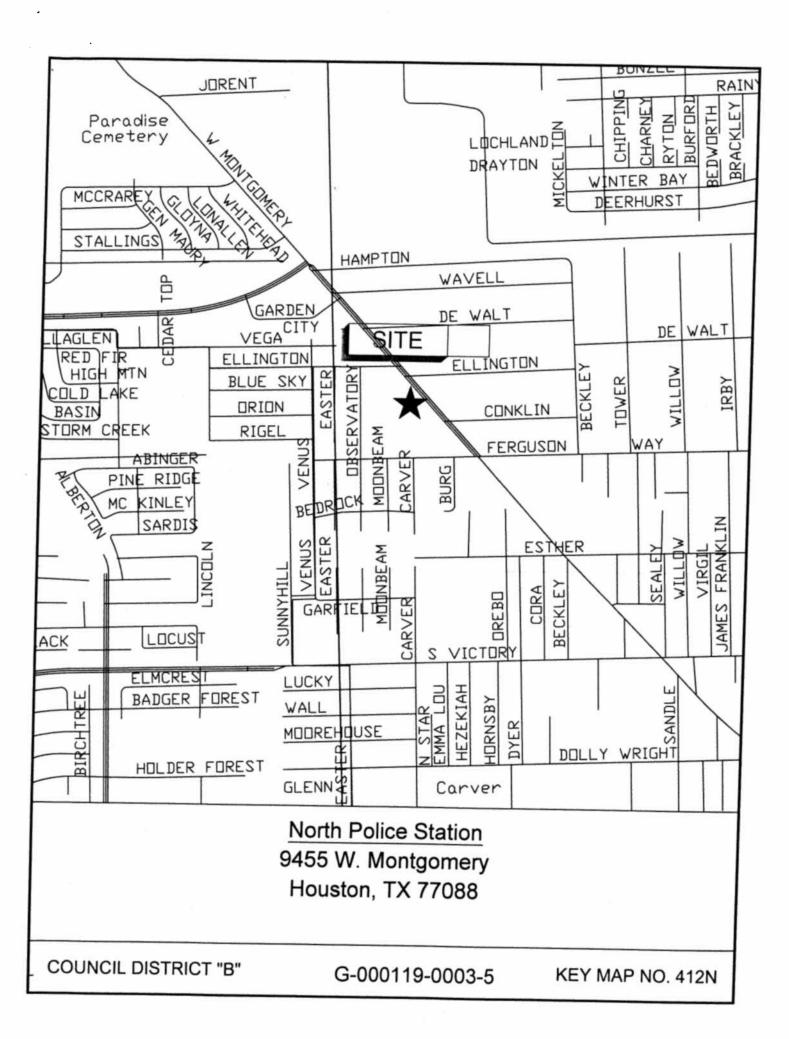

#### **ORDINANCES** - continued

- 17. ORDINANCE enlarging the boundaries of **REINVESTMENT ZONE NUMBER TEN, CITY OF HOUSTON, TEXAS (LAKE HOUSTON ZONE) DISTRICT E MARTIN**
- a. ORDINANCE approving fourth amended Project Plan and Reinvestment Zone Financing Plan for REINVESTMENT ZONE NUMBER TEN, CITY OF HOUSTON, TEXAS (LAKE HOUSTON ZONE); authorizing the City Secretary to distribute such plans - <u>DISTRICT E - MARTIN</u>
- b. ORDINANCE appropriating \$827,448.99 out of Tax Increment Funds for REINVESTMENT ZONE NUMBER TEN, CITY OF HOUSTON, TEXAS (LAKE HOUSTON ZONE) to the Lake Houston Redevelopment Authority pursuant to agreement authorized by Ord. No. 2014-0050
- 18. ORDINANCE establishing the north and south sides of the 1600 block of Haver Street within the City of Houston as a special minimum lot size block pursuant to Chapter 42 of the Code of Ordinances, Houston, Texas **DISTRICT C COHEN**
- 19. ORDINANCE establishing the south side of the 1700 block of Haver Street within the City of Houston as a special minimum lot size block pursuant to Chapter 42 of the Code of Ordinances, Houston, Texas **DISTRICT C COHEN**
- 20. ORDINANCE establishing the northeast side of the 2600 block of Yupon Street within the City of Houston as a special minimum lot size block pursuant to Chapter 42 of the Code of Ordinances, Houston, Texas **DISTRICT C COHEN**
- 21. ORDINANCE approving and authorizing three contracts between the City of Houston and 1) ALVAREZ & MARSAL BUSINESS CONSULTING, LLC, 2) BRIDGEPOINT CONSULTING, LLC, and 3) WEAVER AND TIDWELL, L.L.P., respectively, for Consulting Services related to Citywide Enterprise Risk Management and Control Self-Assessment, for the Finance Department; providing maximum contracts amounts 3 Years with 2 one-year options each \$3,000,000.00 General Fund
- 22. ORDINANCE appropriating \$2,892,200.00 out of Fire Consolidated Construction Fund and \$2,200,000.00 out of Police Consolidated Construction Fund to the In-House Renovation Revolving Fund for Renovation, Office Build-Outs and Facilities Condition Assessment Projects for various City facilities during Fiscal Year 2014
- 23. ORDINANCE appropriating \$150,000.00 out of Parks Special Fund; awarding construction contract to **CARRERA CONSTRUCTION**, **INC** for TIGER Project #4 Buffalo Bayou Path; setting a deadline for the bidder's execution of the contract and delivery of all bonds, insurance and other required contract documents to the City; holding the bidder in default if it fails to meet the deadlines; providing funding for contingencies relating to construction of facilities financed by the Parks Special Fund, Federal Government Grant USDOT TIGER Discretionary Fund and other Government Grant Buffalo Bayou Partnership Fund \$3,576,704.00 Total Grant Fund **DISTRICTS H GONZALEZ and I GALLEGOS**
- 24. ORDINANCE appropriating \$914,967.00 out of Police Consolidated Construction Fund for contract (Approved by Ordinance No. 2007-0972) between the City of Houston and **BL TECHNOLOGY**, **INC** for Safety and Security Improvements for Kingwood, Clear Lake, Northeast, Southeast, Westside and North Police Stations **DISTRICTS B DAVIS**; **D BOYKINS**; **E MARTIN** and **F NGUYEN**
- 25. ORDINANCE appropriating \$297,000.00 out of Metro Projects Construction DDSRF, awarding contract to **PERSONAL CARE, INC dba DEWALT CONSTRUCTION COMPANY** for Work Order Clearing and Grubbing; setting a deadline for the bidder's execution of the contract and delivery of all bonds, insurance, and other required contract documents to the City; holding the bidder in default if it fails to meet the deadlines; providing funding for CIP Cost Recovery, and contingencies relating to construction of facilities financed by Metro Projects Construction DDSRF