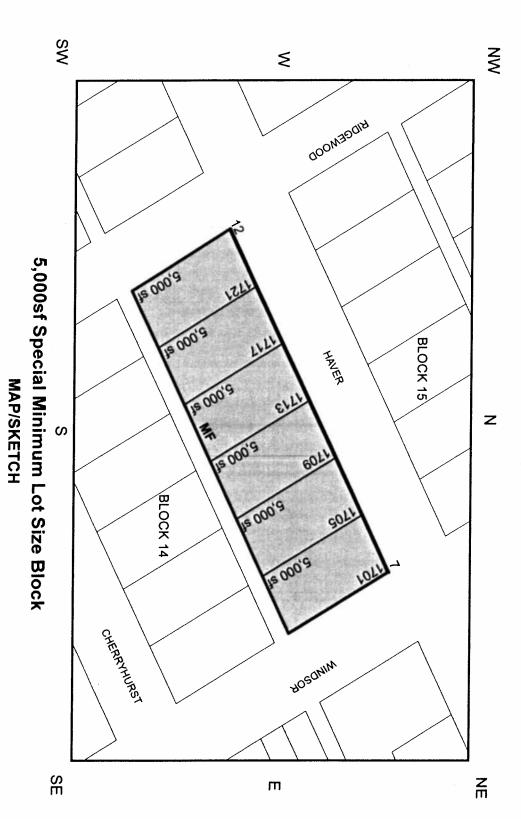

#### **ORDINANCES** - continued

- 17. ORDINANCE enlarging the boundaries of **REINVESTMENT ZONE NUMBER TEN, CITY OF HOUSTON, TEXAS (LAKE HOUSTON ZONE) DISTRICT E MARTIN**
- a. ORDINANCE approving fourth amended Project Plan and Reinvestment Zone Financing Plan for REINVESTMENT ZONE NUMBER TEN, CITY OF HOUSTON, TEXAS (LAKE HOUSTON ZONE); authorizing the City Secretary to distribute such plans - <u>DISTRICT E - MARTIN</u>
- b. ORDINANCE appropriating \$827,448.99 out of Tax Increment Funds for REINVESTMENT ZONE NUMBER TEN, CITY OF HOUSTON, TEXAS (LAKE HOUSTON ZONE) to the Lake Houston Redevelopment Authority pursuant to agreement authorized by Ord. No. 2014-0050
- 18. ORDINANCE establishing the north and south sides of the 1600 block of Haver Street within the City of Houston as a special minimum lot size block pursuant to Chapter 42 of the Code of Ordinances, Houston, Texas **DISTRICT C COHEN**
- 19. ORDINANCE establishing the south side of the 1700 block of Haver Street within the City of Houston as a special minimum lot size block pursuant to Chapter 42 of the Code of Ordinances, Houston, Texas **DISTRICT C COHEN**
- 20. ORDINANCE establishing the northeast side of the 2600 block of Yupon Street within the City of Houston as a special minimum lot size block pursuant to Chapter 42 of the Code of Ordinances, Houston, Texas **DISTRICT C COHEN**
- 21. ORDINANCE approving and authorizing three contracts between the City of Houston and 1) ALVAREZ & MARSAL BUSINESS CONSULTING, LLC, 2) BRIDGEPOINT CONSULTING, LLC, and 3) WEAVER AND TIDWELL, L.L.P., respectively, for Consulting Services related to Citywide Enterprise Risk Management and Control Self-Assessment, for the Finance Department; providing maximum contracts amounts 3 Years with 2 one-year options each \$3,000,000.00 General Fund
- 22. ORDINANCE appropriating \$2,892,200.00 out of Fire Consolidated Construction Fund and \$2,200,000.00 out of Police Consolidated Construction Fund to the In-House Renovation Revolving Fund for Renovation, Office Build-Outs and Facilities Condition Assessment Projects for various City facilities during Fiscal Year 2014
- 23. ORDINANCE appropriating \$150,000.00 out of Parks Special Fund; awarding construction contract to **CARRERA CONSTRUCTION**, **INC** for TIGER Project #4 Buffalo Bayou Path; setting a deadline for the bidder's execution of the contract and delivery of all bonds, insurance and other required contract documents to the City; holding the bidder in default if it fails to meet the deadlines; providing funding for contingencies relating to construction of facilities financed by the Parks Special Fund, Federal Government Grant USDOT TIGER Discretionary Fund and other Government Grant Buffalo Bayou Partnership Fund \$3,576,704.00 Total Grant Fund **DISTRICTS H GONZALEZ and I GALLEGOS**
- 24. ORDINANCE appropriating \$914,967.00 out of Police Consolidated Construction Fund for contract (Approved by Ordinance No. 2007-0972) between the City of Houston and **BL TECHNOLOGY**, **INC** for Safety and Security Improvements for Kingwood, Clear Lake, Northeast, Southeast, Westside and North Police Stations **DISTRICTS B DAVIS**; **D BOYKINS**; **E MARTIN** and **F NGUYEN**
- 25. ORDINANCE appropriating \$297,000.00 out of Metro Projects Construction DDSRF, awarding contract to **PERSONAL CARE, INC dba DEWALT CONSTRUCTION COMPANY** for Work Order Clearing and Grubbing; setting a deadline for the bidder's execution of the contract and delivery of all bonds, insurance, and other required contract documents to the City; holding the bidder in default if it fails to meet the deadlines; providing funding for CIP Cost Recovery, and contingencies relating to construction of facilities financed by Metro Projects Construction DDSRF