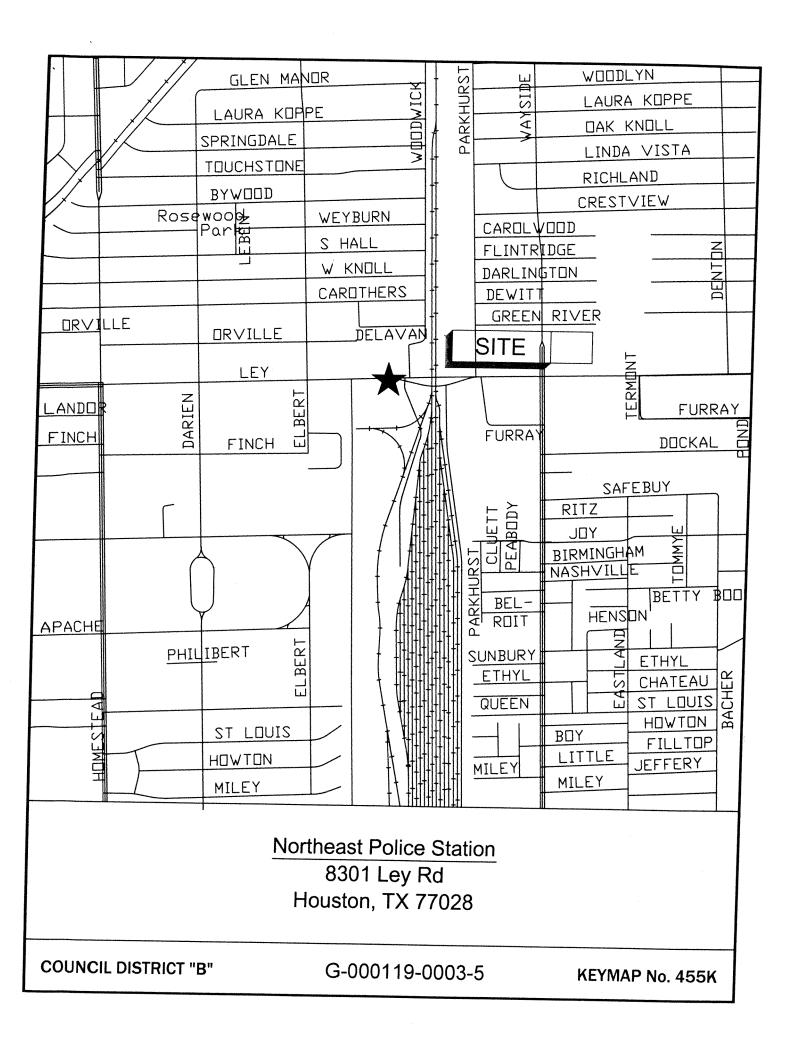

#### **ORDINANCES** - continued

- 17. ORDINANCE enlarging the boundaries of **REINVESTMENT ZONE NUMBER TEN, CITY OF HOUSTON, TEXAS (LAKE HOUSTON ZONE) DISTRICT E MARTIN**
- a. ORDINANCE approving fourth amended Project Plan and Reinvestment Zone Financing Plan for REINVESTMENT ZONE NUMBER TEN, CITY OF HOUSTON, TEXAS (LAKE HOUSTON ZONE); authorizing the City Secretary to distribute such plans - <u>DISTRICT E - MARTIN</u>
- b. ORDINANCE appropriating \$827,448.99 out of Tax Increment Funds for REINVESTMENT ZONE NUMBER TEN, CITY OF HOUSTON, TEXAS (LAKE HOUSTON ZONE) to the Lake Houston Redevelopment Authority pursuant to agreement authorized by Ord. No. 2014-0050
- 18. ORDINANCE establishing the north and south sides of the 1600 block of Haver Street within the City of Houston as a special minimum lot size block pursuant to Chapter 42 of the Code of Ordinances, Houston, Texas **DISTRICT C COHEN**
- 19. ORDINANCE establishing the south side of the 1700 block of Haver Street within the City of Houston as a special minimum lot size block pursuant to Chapter 42 of the Code of Ordinances, Houston, Texas **DISTRICT C COHEN**
- 20. ORDINANCE establishing the northeast side of the 2600 block of Yupon Street within the City of Houston as a special minimum lot size block pursuant to Chapter 42 of the Code of Ordinances, Houston, Texas **DISTRICT C COHEN**
- 21. ORDINANCE approving and authorizing three contracts between the City of Houston and 1) ALVAREZ & MARSAL BUSINESS CONSULTING, LLC, 2) BRIDGEPOINT CONSULTING, LLC, and 3) WEAVER AND TIDWELL, L.L.P., respectively, for Consulting Services related to Citywide Enterprise Risk Management and Control Self-Assessment, for the Finance Department; providing maximum contracts amounts 3 Years with 2 one-year options each \$3,000,000.00 General Fund
- 22. ORDINANCE appropriating \$2,892,200.00 out of Fire Consolidated Construction Fund and \$2,200,000.00 out of Police Consolidated Construction Fund to the In-House Renovation Revolving Fund for Renovation, Office Build-Outs and Facilities Condition Assessment Projects for various City facilities during Fiscal Year 2014
- 23. ORDINANCE appropriating \$150,000.00 out of Parks Special Fund; awarding construction contract to **CARRERA CONSTRUCTION**, **INC** for TIGER Project #4 Buffalo Bayou Path; setting a deadline for the bidder's execution of the contract and delivery of all bonds, insurance and other required contract documents to the City; holding the bidder in default if it fails to meet the deadlines; providing funding for contingencies relating to construction of facilities financed by the Parks Special Fund, Federal Government Grant USDOT TIGER Discretionary Fund and other Government Grant Buffalo Bayou Partnership Fund \$3,576,704.00 Total Grant Fund **DISTRICTS H GONZALEZ and I GALLEGOS**
- 24. ORDINANCE appropriating \$914,967.00 out of Police Consolidated Construction Fund for contract (Approved by Ordinance No. 2007-0972) between the City of Houston and **BL TECHNOLOGY**, **INC** for Safety and Security Improvements for Kingwood, Clear Lake, Northeast, Southeast, Westside and North Police Stations **DISTRICTS B DAVIS**; **D BOYKINS**; **E MARTIN** and **F NGUYEN**
- 25. ORDINANCE appropriating \$297,000.00 out of Metro Projects Construction DDSRF, awarding contract to **PERSONAL CARE, INC dba DEWALT CONSTRUCTION COMPANY** for Work Order Clearing and Grubbing; setting a deadline for the bidder's execution of the contract and delivery of all bonds, insurance, and other required contract documents to the City; holding the bidder in default if it fails to meet the deadlines; providing funding for CIP Cost Recovery, and contingencies relating to construction of facilities financed by Metro Projects Construction DDSRF