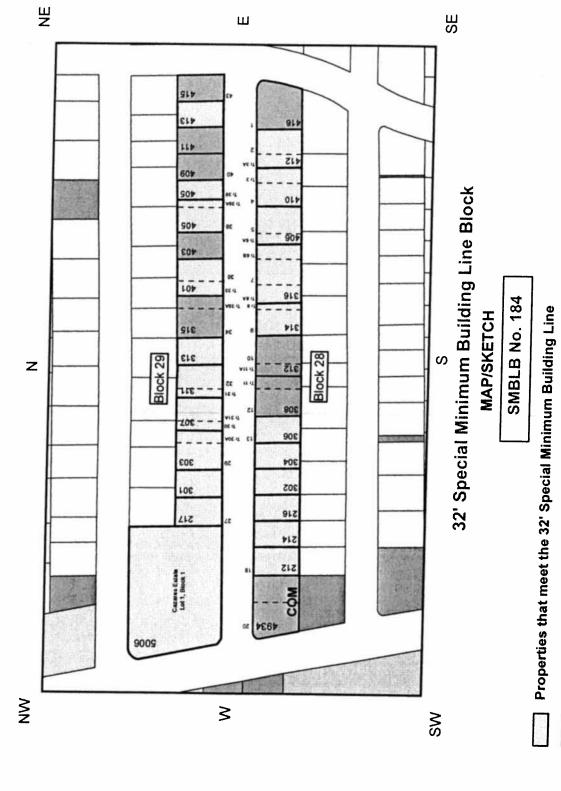

<u>PROJECT NOTICE/JUSTIFICATION</u>: This project was part of the City's ongoing program for improvements to the major wastewater treatment plants (WWTPs).

**<u>DESCRIPTION/SCOPE</u>**: This project consisted of various upgrades and improvements to the four wastewater treatment plants. Improvements included: