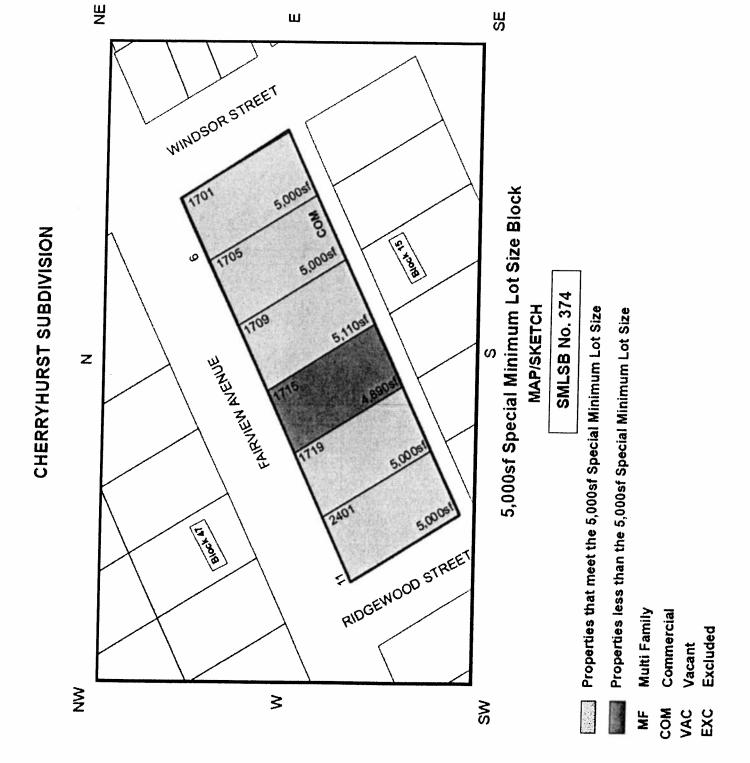

**RECOMMENDATION:** (Summary) Pass a motion to approve the final Contract Amount of \$5,245,809.15 or 8.56% under the original Contract Amount, accept the work, and authorize final payment.

**Amount and Source of Funding:** No additional funding required. Total (original) appropriation of \$6,673,000.00 from the Water and Sewer System Consolidated Construction Fund No. 8500.