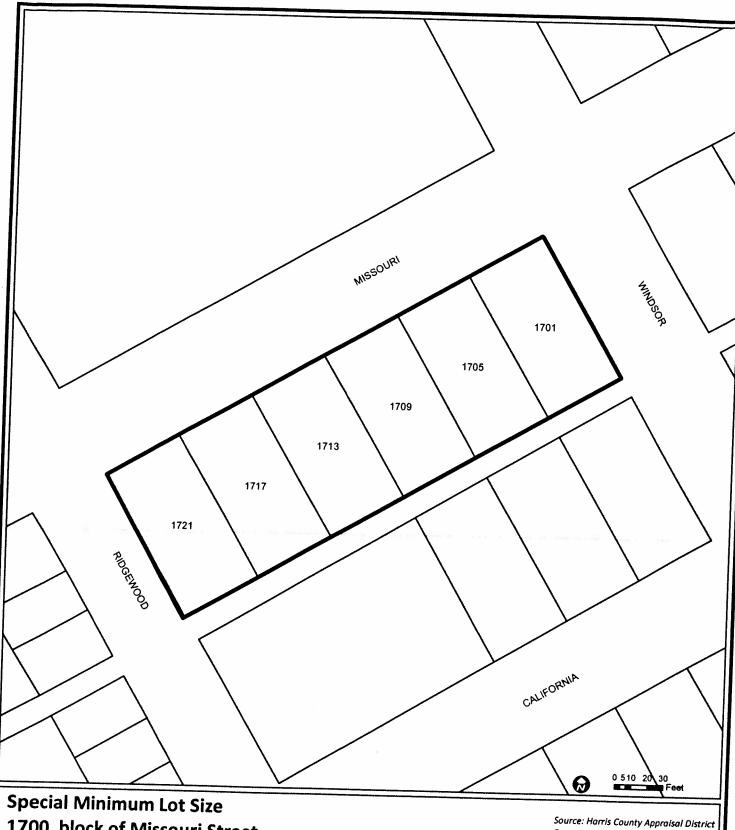

| <u>S. No.</u> | <u>Location</u>    | <u>Address</u>                  | Key Map Grid | <b>Council District</b> |
|---------------|--------------------|---------------------------------|--------------|-------------------------|
| 1.            | Park Ten           | 16500 Park Row                  | 447Y         | A                       |
| 2.            | Keegans Bayou WWTP | 9400 White Chapel Ln            | 530S         | J                       |
| 3.            | Metro Central WWTP | 12815 Galveston Road            | 617C         | Е                       |
| 4.            | Upper Brays WWTP   | 13525 West Houston Center Blvd. | 529A         | F                       |