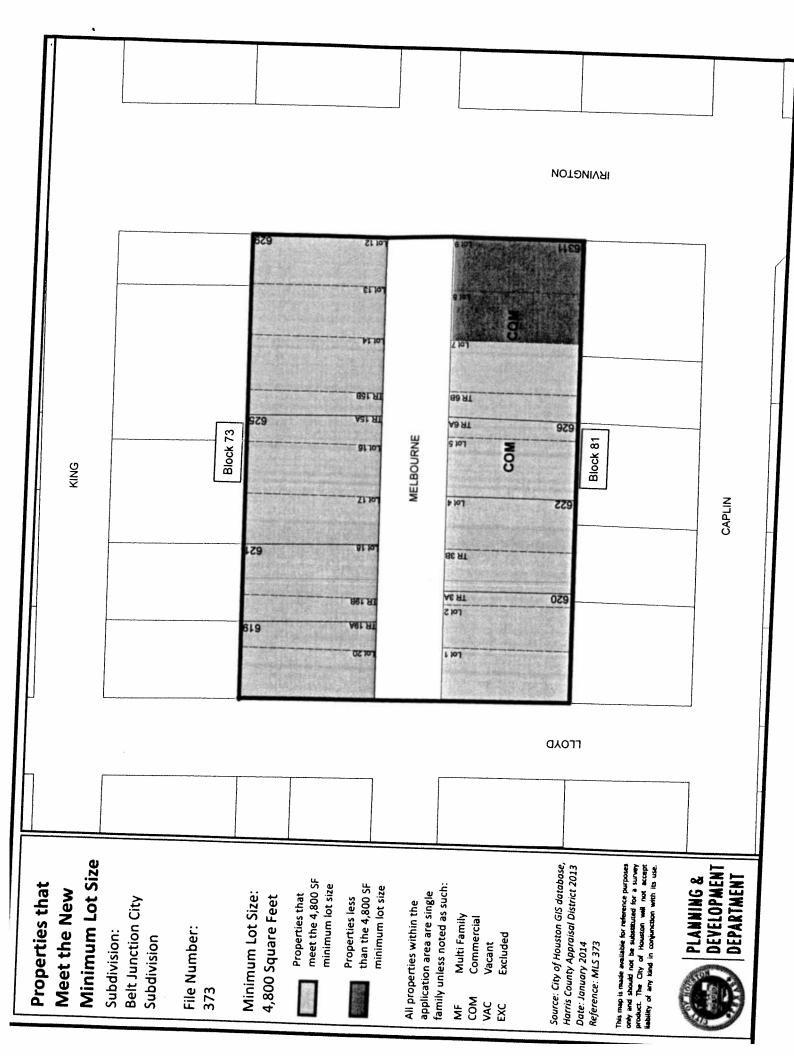

Weston Solutions, Inc. designed the project with 450 calendar days allowed for construction. The project was awarded to Industrial TX Corp. with an original Contract Amount of \$5,736,740.00.

**LOCATION:** The four project areas are located as follow: