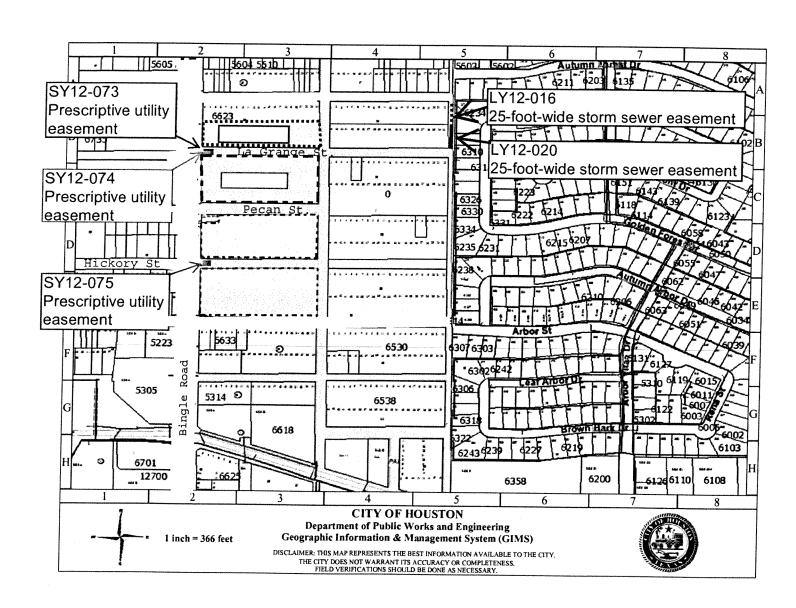

#### **RESOLUTIONS AND ORDINANCES** - continued

- 31. ORDINANCE awarding contract to **COASTAL PUMP SERVICES, INC** for Clarifier Maintenance, Repair and Replacement Services for Public Works & Engineering Department; providing a maximum contract amount 3 Years with two one-year options \$9,460,690.00 Enterprise Fund
- 32. ORDINANCE consenting to the addition of 149.84 acres of land to Clear Lake City Water Authority and the creation of HARRIS COUNTY WATER CONTROL and IMPROVEMENT DISTRICT NO. 161 within the boundaries of the enlarged authority, for inclusion in its district DISTRICT E MARTIN
- a. ORDINANCE approving and authorizing Utility Service Contract between the City of Houston and CLEAR LAKE CITY WATER AUTHORITY for Harris County Water Control and Improvement District No. 161 - <u>DISTRICT E - MARTIN</u>
- 33. ORDINANCE approving and authorizing second amendment to grant agreement between the City of Houston and **HOUSTON HEIGHTS TOWERS, INC** to provide an additional \$1,500,000.00 of Federal Community Development Block Grant Funds for the rehabilitation of a 223 unit affordable housing community for seniors and the disabled, located in the vicinity of 330 West 19th Street, Houston, Texas **DISTRICT C COHEN**
- 34. ORDINANCE appropriating \$12,333,636.05 out of Airports Improvement Fund as an additional appropriation for contract between the City of Houston and **HOUSTON AIRPORTS PROGRAM MANAGEMENT TEAM** approved by Ordinance No. 2011-783 for Professional Program Management Consulting Services for the Houston Airport System (Project No. 697) **DISTRICTS B DAVIS; E MARTIN and I GALLEGOS**
- 35. ORDINANCE approving and authorizing amendment to agreement for SAP System Monitoring and Consulting Services between the City of Houston and **REALTECH**, **INC** (Approved by Ordinance 2009-0400) to extend the contract term for Houston Information Technology Services
- 36. ORDINANCE establishing the north and south sides of the 1600 block of California Street within the City of Houston as a special minimum building line block pursuant to Chapter 42 of the Code of Ordinances, Houston, Texas <u>DISTRICT C COHEN</u>
- 37. ORDINANCE establishing the north and south sides of the 1800 block of Cherryhurst Street, between Ridgewood and Mandell Streets, within the City of Houston as a special minimum lot size block pursuant to Chapter 42 of the Code of Ordinances, Houston, Texas **DISTRICT C COHEN**
- 38. ORDINANCE establishing the south side of the 1700 block of Fairview Avenue, between Ridgewood and Windsor Streets, within the City of Houston as a special minimum lot size block pursuant to Chapter 42 of the Code of Ordinances, Houston, Texas **DISTRICT C COHEN**
- 39. ORDINANCE establishing the north and south sides of the 200-400 block of Gale Street, between Fulton and Helmers Streets, within the City of Houston as a special minimum building line block pursuant to Chapter 42 of the Code of Ordinances, Houston, Texas **DISTRICT H GONZALEZ**
- 40. ORDINANCE establishing the north and south sides of the 200-400 block of Gale Street, between Fulton and Helmers Streets, within the City of Houston as a special minimum lot size block pursuant to Chapter 42 of the Code of Ordinances, Houston, Texas **DISTRICT H GONZALEZ**
- 41. ORDINANCE establishing the north and south sides of the 600 block of Melbourne Street, between Lloyd Street and Irvington Boulevard, within the City of Houston as a special minimum lot size block pursuant to Chapter 42 of the Code of Ordinances, Houston, Texas **DISTRICT H GONZALEZ**