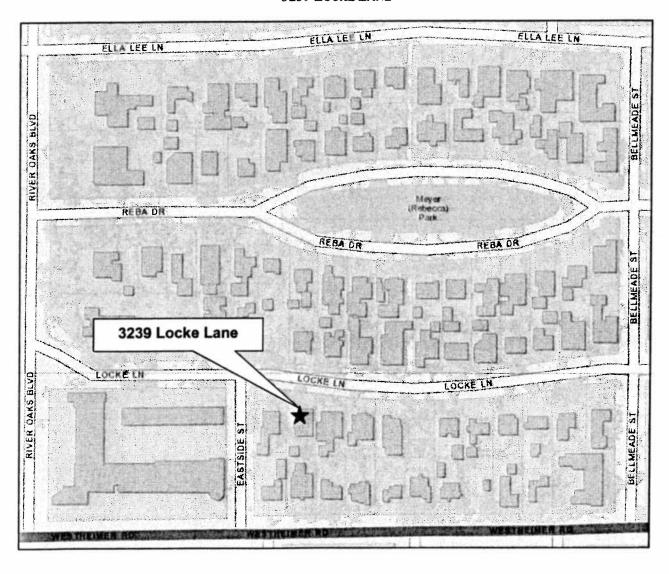

#### **RESOLUTIONS AND ORDINANCES** - NUMBERS 16 through 56

- 16. RESOLUTION designating the **VIRGIL AND DORIS CHILDRESS HOUSE** located at 3239 Locke Lane within the City of Houston as a historic landmark **DISTRICT G PENNINGTON**
- 17. RESOLUTION designating the **IRA AND MINNETTE MCFARLAND HOUSE** located at 3251 Ella Lee Lane within the City of Houston as a historic landmark **DISTRICT G PENNINGTON**
- 18. ORDINANCE **AMENDING CHAPTERS 41 AND 42 OF THE CODE OF ORDINANCES**, **HOUSTON**, **TEXAS**, relating to street naming and property addressing; making conforming amendments to other Chapters of the Code of Ordinances; making findings and containing other provisions relating to the foregoing subject; containing a repealer; providing for severability
- 19. ORDINANCE finding and determining that public convenience and necessity no longer require the continued use of two 21-foot-long prescriptive utility easements in the former LaGrange Street and a 21-foot-long prescriptive utility easement in former Hickory Street, all from the east right-of-way line of Bingle Road east 21 feet; vacating and abandoning the easements to Claudine M. Anello and Claude Jones Company, L.L.C., owners, in consideration of their payment to the City of \$900.00, and conveyance to the City of a 25-foot-wide storm sewer easement in former Lumberdale Street, and other consideration; all located in the Rosslyn Addition, Joseph Bay Survey, A-127 **DISTRICT C COHEN**