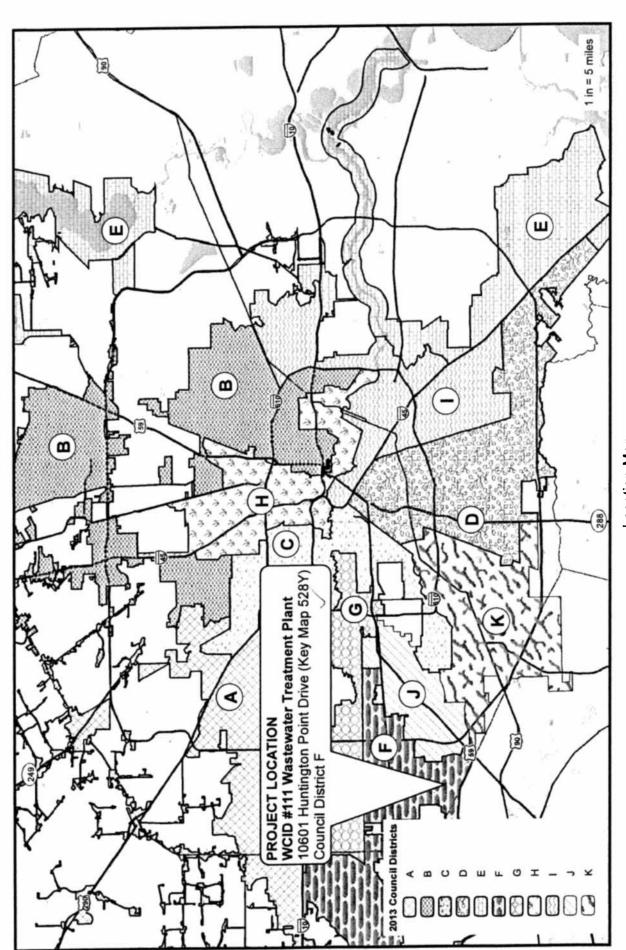

**LOCATION:** The project is located in Key Map Grids listed below:

| S.No. | <u>Street</u>                                             | Key Map          | Council District |
|-------|-----------------------------------------------------------|------------------|------------------|
| 1.    | Parker Road from Hardy Toll Road to Eastex Freeway (US59) | 413X, 414W, 414X | В                |
| 2.    | Hirsch Road from 6100 Block to 7600 Block                 | 454P, 454K       | В                |
| 3.    | Northline Street from Rosamond St. to Parker Road         | 413W             | В                |
| 4.    | Parker Road from 1700 Block to 2500 Block                 | 413X, 414W, 414X | В                |