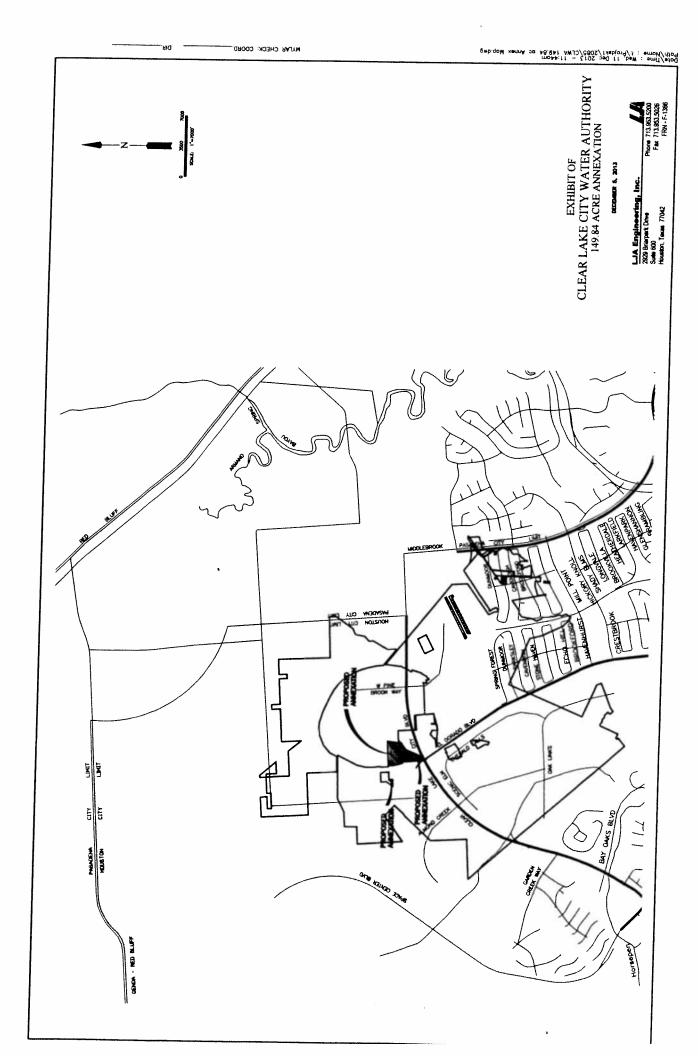

#### **RESOLUTIONS AND ORDINANCES** - continued

- 31. ORDINANCE awarding contract to **COASTAL PUMP SERVICES, INC** for Clarifier Maintenance, Repair and Replacement Services for Public Works & Engineering Department; providing a maximum contract amount 3 Years with two one-year options \$9,460,690.00 Enterprise Fund
- 32. ORDINANCE consenting to the addition of 149.84 acres of land to Clear Lake City Water Authority and the creation of HARRIS COUNTY WATER CONTROL and IMPROVEMENT DISTRICT NO. 161 within the boundaries of the enlarged authority, for inclusion in its district DISTRICT E MARTIN
- a. ORDINANCE approving and authorizing Utility Service Contract between the City of Houston and CLEAR LAKE CITY WATER AUTHORITY for Harris County Water Control and Improvement District No. 161 - <u>DISTRICT E - MARTIN</u>
- 33. ORDINANCE approving and authorizing second amendment to grant agreement between the City of Houston and **HOUSTON HEIGHTS TOWERS, INC** to provide an additional \$1,500,000.00 of Federal Community Development Block Grant Funds for the rehabilitation of a 223 unit affordable housing community for seniors and the disabled, located in the vicinity of 330 West 19th Street, Houston, Texas **DISTRICT C COHEN**
- 34. ORDINANCE appropriating \$12,333,636.05 out of Airports Improvement Fund as an additional appropriation for contract between the City of Houston and **HOUSTON AIRPORTS PROGRAM MANAGEMENT TEAM** approved by Ordinance No. 2011-783 for Professional Program Management Consulting Services for the Houston Airport System (Project No. 697) **DISTRICTS B DAVIS; E MARTIN and I GALLEGOS**
- 35. ORDINANCE approving and authorizing amendment to agreement for SAP System Monitoring and Consulting Services between the City of Houston and **REALTECH**, **INC** (Approved by Ordinance 2009-0400) to extend the contract term for Houston Information Technology Services
- 36. ORDINANCE establishing the north and south sides of the 1600 block of California Street within the City of Houston as a special minimum building line block pursuant to Chapter 42 of the Code of Ordinances, Houston, Texas <u>DISTRICT C COHEN</u>
- 37. ORDINANCE establishing the north and south sides of the 1800 block of Cherryhurst Street, between Ridgewood and Mandell Streets, within the City of Houston as a special minimum lot size block pursuant to Chapter 42 of the Code of Ordinances, Houston, Texas **DISTRICT C COHEN**
- 38. ORDINANCE establishing the south side of the 1700 block of Fairview Avenue, between Ridgewood and Windsor Streets, within the City of Houston as a special minimum lot size block pursuant to Chapter 42 of the Code of Ordinances, Houston, Texas **DISTRICT C COHEN**
- 39. ORDINANCE establishing the north and south sides of the 200-400 block of Gale Street, between Fulton and Helmers Streets, within the City of Houston as a special minimum building line block pursuant to Chapter 42 of the Code of Ordinances, Houston, Texas **DISTRICT H GONZALEZ**
- 40. ORDINANCE establishing the north and south sides of the 200-400 block of Gale Street, between Fulton and Helmers Streets, within the City of Houston as a special minimum lot size block pursuant to Chapter 42 of the Code of Ordinances, Houston, Texas **DISTRICT H GONZALEZ**
- 41. ORDINANCE establishing the north and south sides of the 600 block of Melbourne Street, between Lloyd Street and Irvington Boulevard, within the City of Houston as a special minimum lot size block pursuant to Chapter 42 of the Code of Ordinances, Houston, Texas **DISTRICT H GONZALEZ**