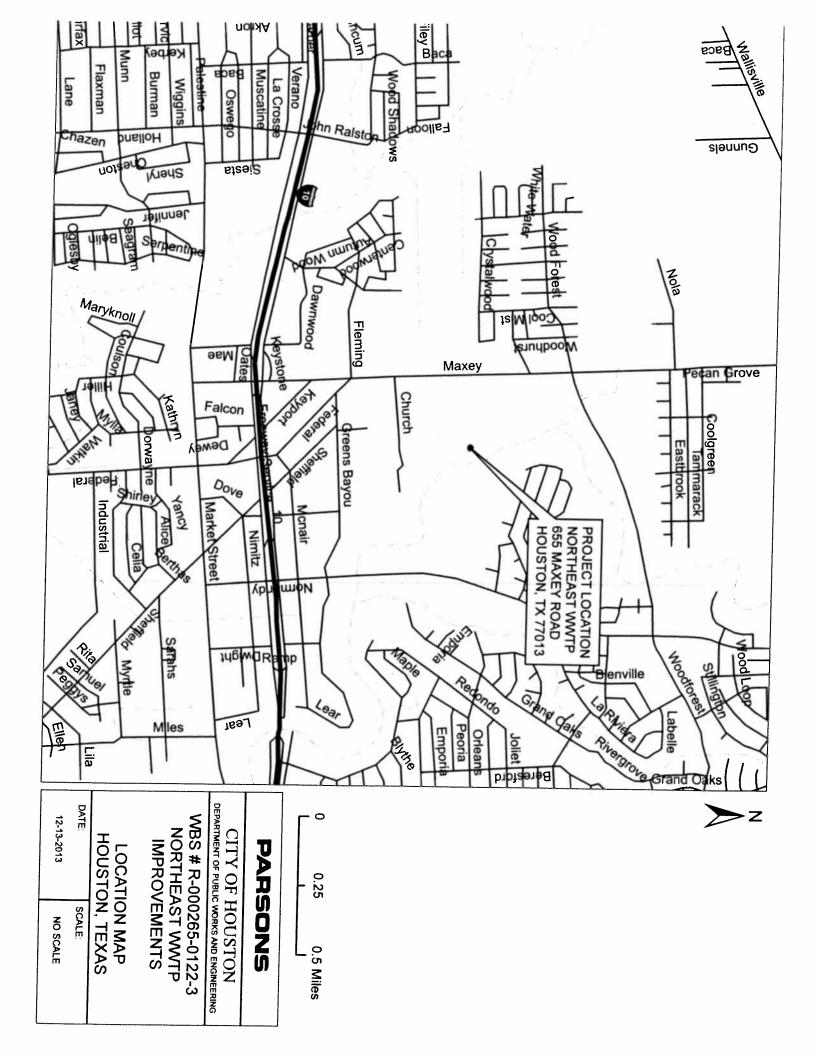

**DESCRIPTION/SCOPE:** The work detailed in the contract was for clearing and grubbing services in various locations throughout the City of Houston in anticipation of construction projects. The scope of the work was determined by a work order and the Department of Public Works and Engineering issued work authorizations with a specific scope of work and location for Contractor execution as appropriate with 365 calendar days allowed for the Contract. The Contract was awarded to Personal Care, Inc. dba DeWalt Construction Company based on Adjustment Factor of 1.099 rather than a monetary amount. The Adjustment Factor was applied on individual unit price items in the Contract documents. Work Authorization prices were calculated by multiplying Unit Quantity of each item in the Work Authorization by Unit Price and applicable Adjustment Factor. The Contract had a not-to-be-exceeded amount of \$265,000.00.