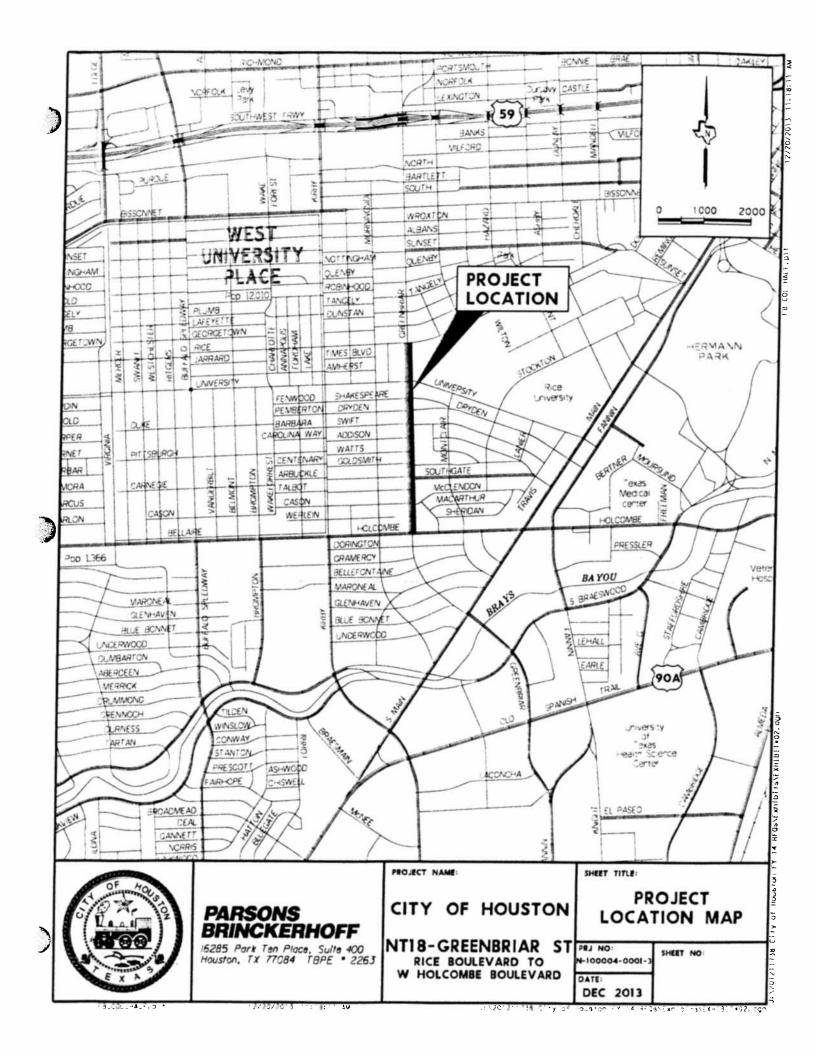

PROJECT NOTICE/JUSTIFICATION: This was a Work Order Contract for clearing and grubbing services and was used primarily for clearing construction project sites to facilitate the relocation of private utility lines. Clearing and Grubbing involves removing vegetation, trees, structures, utilities and appurtenances from the site and must be performed before private utility companies will relocate their lines out of the construction zone. The scope of the work included mobilization, traffic control, demolition, removal and relocation of identified structures and items.