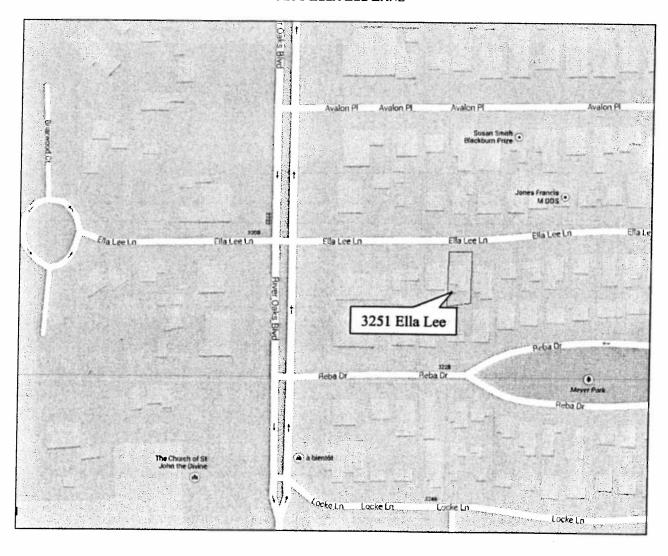

#### **RESOLUTIONS AND ORDINANCES** - NUMBERS 16 through 56

- 16. RESOLUTION designating the **VIRGIL AND DORIS CHILDRESS HOUSE** located at 3239 Locke Lane within the City of Houston as a historic landmark **DISTRICT G PENNINGTON**
- 17. RESOLUTION designating the **IRA AND MINNETTE MCFARLAND HOUSE** located at 3251 Ella Lee Lane within the City of Houston as a historic landmark **DISTRICT G PENNINGTON**
- 18. ORDINANCE **AMENDING CHAPTERS 41 AND 42 OF THE CODE OF ORDINANCES**, **HOUSTON**, **TEXAS**, relating to street naming and property addressing; making conforming amendments to other Chapters of the Code of Ordinances; making findings and containing other provisions relating to the foregoing subject; containing a repealer; providing for severability
- 19. ORDINANCE finding and determining that public convenience and necessity no longer require the continued use of two 21-foot-long prescriptive utility easements in the former LaGrange Street and a 21-foot-long prescriptive utility easement in former Hickory Street, all from the east right-of-way line of Bingle Road east 21 feet; vacating and abandoning the easements to Claudine M. Anello and Claude Jones Company, L.L.C., owners, in consideration of their payment to the City of \$900.00, and conveyance to the City of a 25-foot-wide storm sewer easement in former Lumberdale Street, and other consideration; all located in the Rosslyn Addition, Joseph Bay Survey, A-127 **DISTRICT C COHEN**