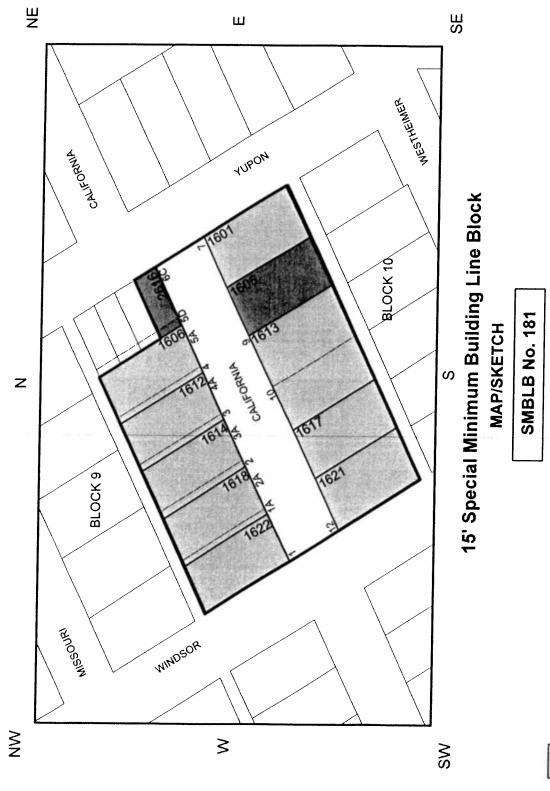

#### **RESOLUTIONS AND ORDINANCES** - continued

- 31. ORDINANCE awarding contract to **COASTAL PUMP SERVICES, INC** for Clarifier Maintenance, Repair and Replacement Services for Public Works & Engineering Department; providing a maximum contract amount 3 Years with two one-year options \$9,460,690.00 Enterprise Fund
- 32. ORDINANCE consenting to the addition of 149.84 acres of land to Clear Lake City Water Authority and the creation of HARRIS COUNTY WATER CONTROL and IMPROVEMENT DISTRICT NO. 161 within the boundaries of the enlarged authority, for inclusion in its district DISTRICT E MARTIN
- a. ORDINANCE approving and authorizing Utility Service Contract between the City of Houston and CLEAR LAKE CITY WATER AUTHORITY for Harris County Water Control and Improvement District No. 161 - <u>DISTRICT E - MARTIN</u>
- 33. ORDINANCE approving and authorizing second amendment to grant agreement between the City of Houston and **HOUSTON HEIGHTS TOWERS, INC** to provide an additional \$1,500,000.00 of Federal Community Development Block Grant Funds for the rehabilitation of a 223 unit affordable housing community for seniors and the disabled, located in the vicinity of 330 West 19th Street, Houston, Texas **DISTRICT C COHEN**
- 34. ORDINANCE appropriating \$12,333,636.05 out of Airports Improvement Fund as an additional appropriation for contract between the City of Houston and **HOUSTON AIRPORTS PROGRAM MANAGEMENT TEAM** approved by Ordinance No. 2011-783 for Professional Program Management Consulting Services for the Houston Airport System (Project No. 697) **DISTRICTS B DAVIS; E MARTIN and I GALLEGOS**
- 35. ORDINANCE approving and authorizing amendment to agreement for SAP System Monitoring and Consulting Services between the City of Houston and **REALTECH**, **INC** (Approved by Ordinance 2009-0400) to extend the contract term for Houston Information Technology Services
- 36. ORDINANCE establishing the north and south sides of the 1600 block of California Street within the City of Houston as a special minimum building line block pursuant to Chapter 42 of the Code of Ordinances, Houston, Texas <u>DISTRICT C COHEN</u>
- 37. ORDINANCE establishing the north and south sides of the 1800 block of Cherryhurst Street, between Ridgewood and Mandell Streets, within the City of Houston as a special minimum lot size block pursuant to Chapter 42 of the Code of Ordinances, Houston, Texas **DISTRICT C COHEN**
- 38. ORDINANCE establishing the south side of the 1700 block of Fairview Avenue, between Ridgewood and Windsor Streets, within the City of Houston as a special minimum lot size block pursuant to Chapter 42 of the Code of Ordinances, Houston, Texas **DISTRICT C COHEN**
- 39. ORDINANCE establishing the north and south sides of the 200-400 block of Gale Street, between Fulton and Helmers Streets, within the City of Houston as a special minimum building line block pursuant to Chapter 42 of the Code of Ordinances, Houston, Texas **DISTRICT H GONZALEZ**
- 40. ORDINANCE establishing the north and south sides of the 200-400 block of Gale Street, between Fulton and Helmers Streets, within the City of Houston as a special minimum lot size block pursuant to Chapter 42 of the Code of Ordinances, Houston, Texas **DISTRICT H GONZALEZ**
- 41. ORDINANCE establishing the north and south sides of the 600 block of Melbourne Street, between Lloyd Street and Irvington Boulevard, within the City of Houston as a special minimum lot size block pursuant to Chapter 42 of the Code of Ordinances, Houston, Texas **DISTRICT H GONZALEZ**