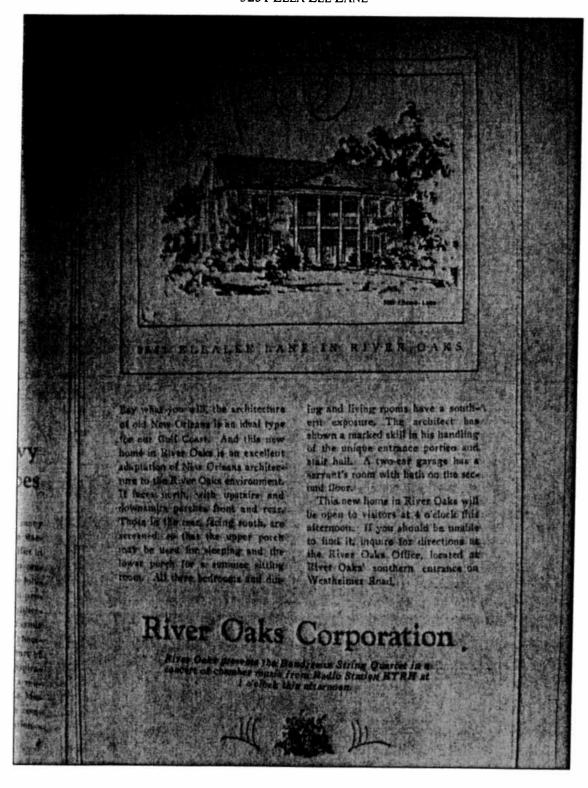

#### **RESOLUTIONS AND ORDINANCES** - NUMBERS 16 through 56

- 16. RESOLUTION designating the **VIRGIL AND DORIS CHILDRESS HOUSE** located at 3239 Locke Lane within the City of Houston as a historic landmark **DISTRICT G PENNINGTON**
- 17. RESOLUTION designating the **IRA AND MINNETTE MCFARLAND HOUSE** located at 3251 Ella Lee Lane within the City of Houston as a historic landmark **DISTRICT G PENNINGTON**
- 18. ORDINANCE **AMENDING CHAPTERS 41 AND 42 OF THE CODE OF ORDINANCES**, **HOUSTON**, **TEXAS**, relating to street naming and property addressing; making conforming amendments to other Chapters of the Code of Ordinances; making findings and containing other provisions relating to the foregoing subject; containing a repealer; providing for severability
- 19. ORDINANCE finding and determining that public convenience and necessity no longer require the continued use of two 21-foot-long prescriptive utility easements in the former LaGrange Street and a 21-foot-long prescriptive utility easement in former Hickory Street, all from the east right-of-way line of Bingle Road east 21 feet; vacating and abandoning the easements to Claudine M. Anello and Claude Jones Company, L.L.C., owners, in consideration of their payment to the City of \$900.00, and conveyance to the City of a 25-foot-wide storm sewer easement in former Lumberdale Street, and other consideration; all located in the Rosslyn Addition, Joseph Bay Survey, A-127 **DISTRICT C COHEN**