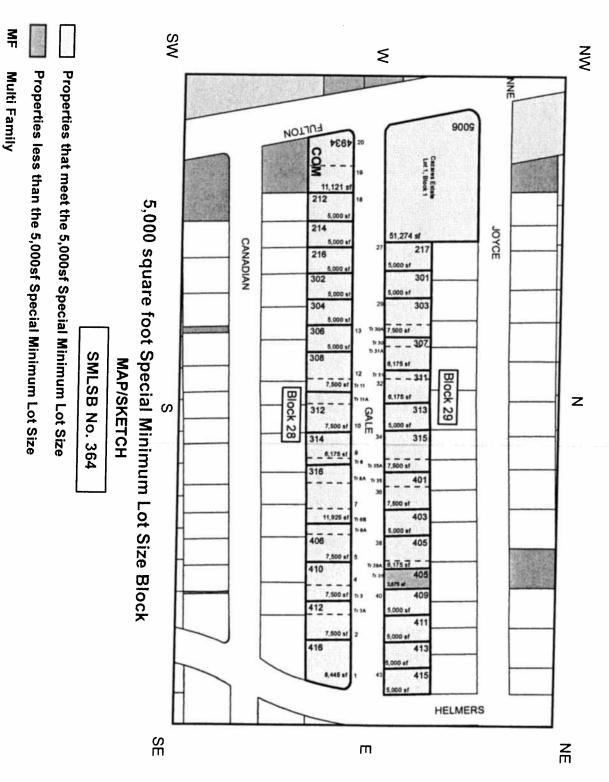

- Construction of new headworks facility and installation of bar screens.
- Aeration basin improvements
- Replacement of sludge pumps
- Replacement of sludge conveyor system
- Disinfection system improvement