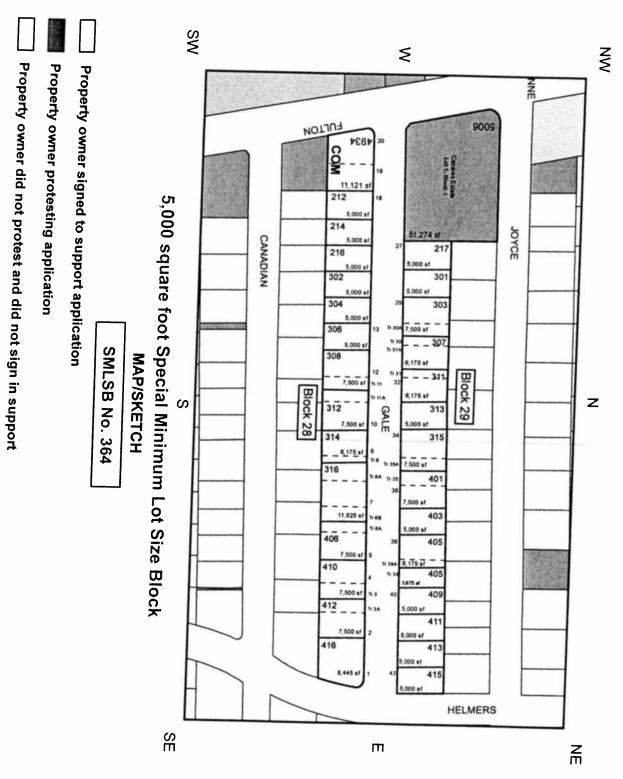

- Construction of new headworks facility and installation of bar screens.
- Aeration basin improvements
- Replacement of sludge pumps
- Replacement of sludge conveyor system
- Disinfection system improvement