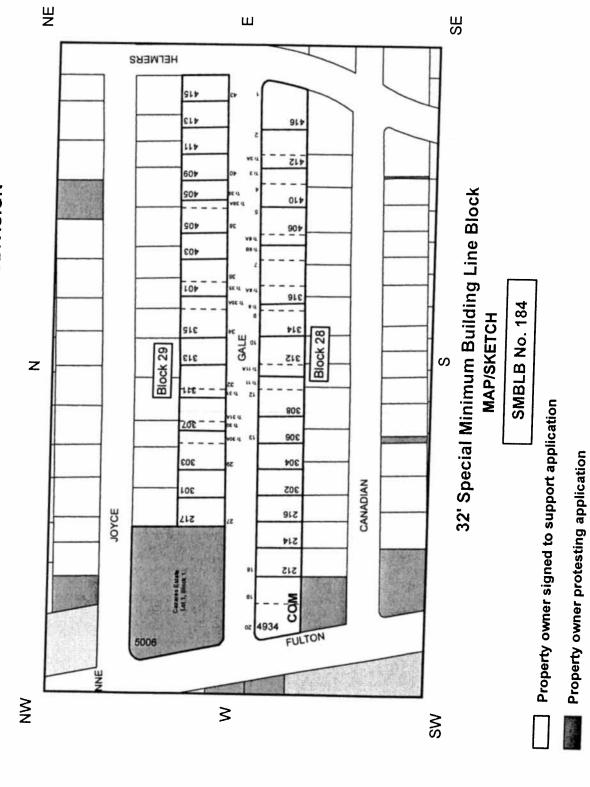

<u>PROJECT NOTICE/JUSTIFICATION</u>: This project was part of the City's ongoing program for improvements to the major wastewater treatment plants (WWTPs).

**<u>DESCRIPTION/SCOPE</u>**: This project consisted of various upgrades and improvements to the four wastewater treatment plants. Improvements included: