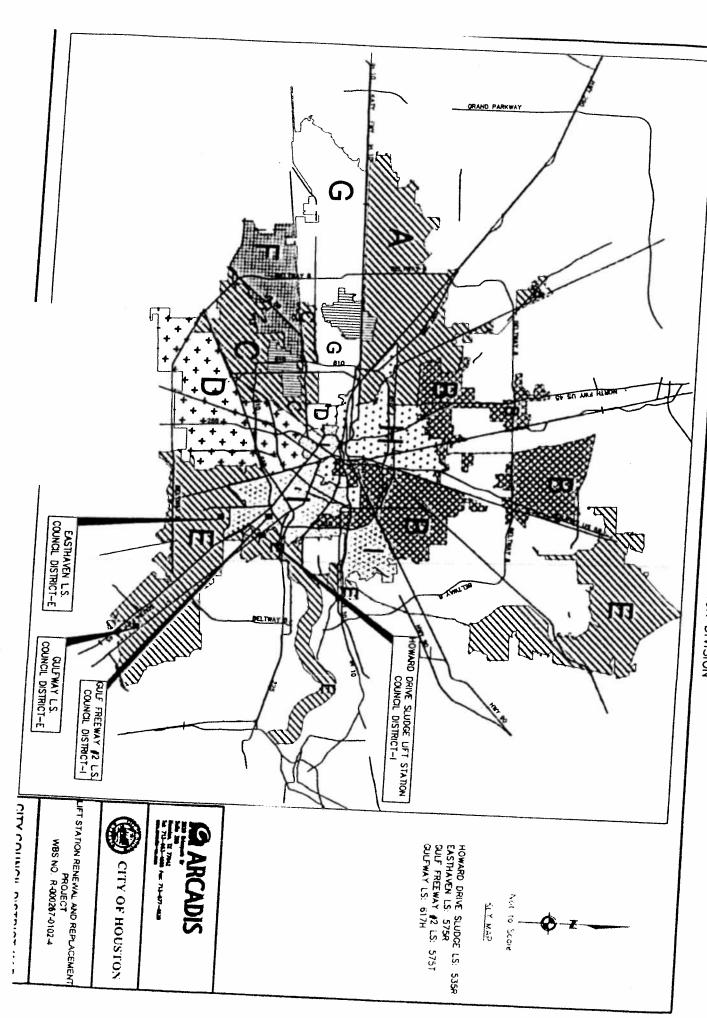

| Date | SUBJECT: Accept Work for Work Order Clearing and Grubbing; WBS No. N-000396-0022-4. | Originator's<br>Initials | Page   |
|------|-------------------------------------------------------------------------------------|--------------------------|--------|
|      |                                                                                     |                          | 2 of 2 |