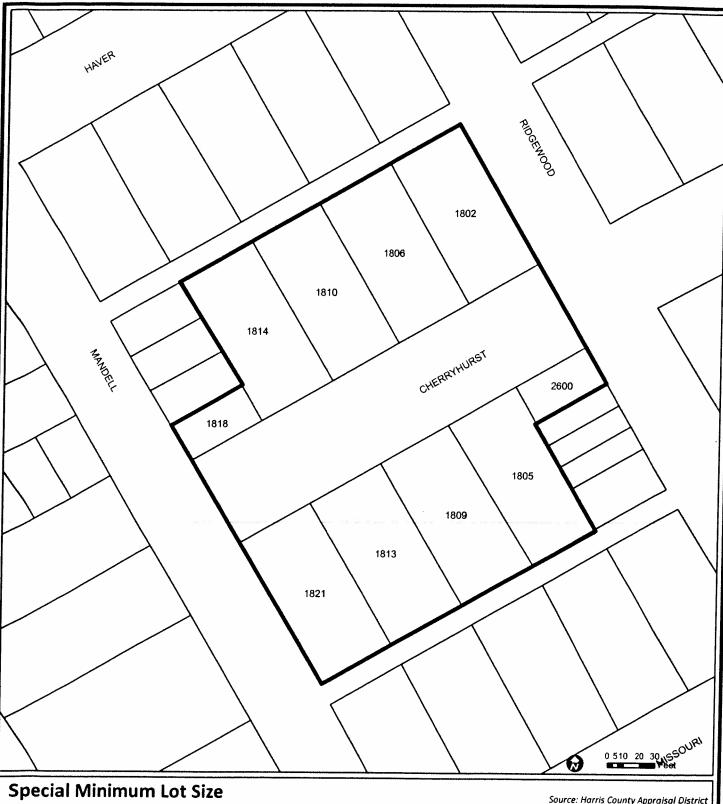

#### **RESOLUTIONS AND ORDINANCES** - continued

- 31. ORDINANCE awarding contract to **COASTAL PUMP SERVICES, INC** for Clarifier Maintenance, Repair and Replacement Services for Public Works & Engineering Department; providing a maximum contract amount 3 Years with two one-year options \$9,460,690.00 Enterprise Fund
- 32. ORDINANCE consenting to the addition of 149.84 acres of land to Clear Lake City Water Authority and the creation of HARRIS COUNTY WATER CONTROL and IMPROVEMENT DISTRICT NO. 161 within the boundaries of the enlarged authority, for inclusion in its district DISTRICT E MARTIN
- a. ORDINANCE approving and authorizing Utility Service Contract between the City of Houston and CLEAR LAKE CITY WATER AUTHORITY for Harris County Water Control and Improvement District No. 161 - <u>DISTRICT E - MARTIN</u>
- 33. ORDINANCE approving and authorizing second amendment to grant agreement between the City of Houston and **HOUSTON HEIGHTS TOWERS, INC** to provide an additional \$1,500,000.00 of Federal Community Development Block Grant Funds for the rehabilitation of a 223 unit affordable housing community for seniors and the disabled, located in the vicinity of 330 West 19th Street, Houston, Texas **DISTRICT C COHEN**
- 34. ORDINANCE appropriating \$12,333,636.05 out of Airports Improvement Fund as an additional appropriation for contract between the City of Houston and **HOUSTON AIRPORTS PROGRAM MANAGEMENT TEAM** approved by Ordinance No. 2011-783 for Professional Program Management Consulting Services for the Houston Airport System (Project No. 697) **DISTRICTS B DAVIS; E MARTIN and I GALLEGOS**
- 35. ORDINANCE approving and authorizing amendment to agreement for SAP System Monitoring and Consulting Services between the City of Houston and **REALTECH**, **INC** (Approved by Ordinance 2009-0400) to extend the contract term for Houston Information Technology Services
- 36. ORDINANCE establishing the north and south sides of the 1600 block of California Street within the City of Houston as a special minimum building line block pursuant to Chapter 42 of the Code of Ordinances, Houston, Texas <u>DISTRICT C COHEN</u>
- 37. ORDINANCE establishing the north and south sides of the 1800 block of Cherryhurst Street, between Ridgewood and Mandell Streets, within the City of Houston as a special minimum lot size block pursuant to Chapter 42 of the Code of Ordinances, Houston, Texas **DISTRICT C COHEN**
- 38. ORDINANCE establishing the south side of the 1700 block of Fairview Avenue, between Ridgewood and Windsor Streets, within the City of Houston as a special minimum lot size block pursuant to Chapter 42 of the Code of Ordinances, Houston, Texas **DISTRICT C COHEN**
- 39. ORDINANCE establishing the north and south sides of the 200-400 block of Gale Street, between Fulton and Helmers Streets, within the City of Houston as a special minimum building line block pursuant to Chapter 42 of the Code of Ordinances, Houston, Texas **DISTRICT H GONZALEZ**
- 40. ORDINANCE establishing the north and south sides of the 200-400 block of Gale Street, between Fulton and Helmers Streets, within the City of Houston as a special minimum lot size block pursuant to Chapter 42 of the Code of Ordinances, Houston, Texas **DISTRICT H GONZALEZ**
- 41. ORDINANCE establishing the north and south sides of the 600 block of Melbourne Street, between Lloyd Street and Irvington Boulevard, within the City of Houston as a special minimum lot size block pursuant to Chapter 42 of the Code of Ordinances, Houston, Texas **DISTRICT H GONZALEZ**