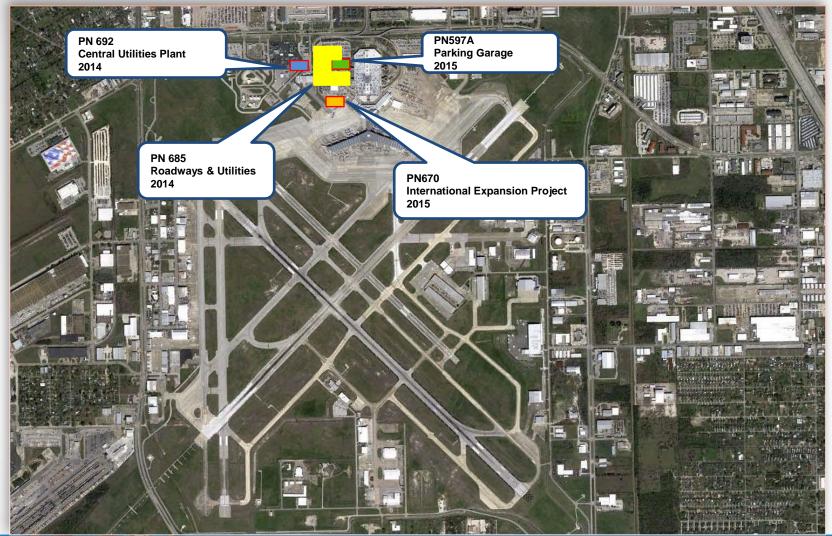

#### **Existing Condition at HOU**

# HAS Major Construction Components AIRPORTS

## **Overall Program Animation**

- → New Parking Garage
  - → 2500 additional spaces
  - → 4 stories high
  - Connected with existing garage
  - → Common Speed ramp entrance
  - → New Parking locator system
  - → Air Conditioned bridge to Terminal

#### **Parking Garage**

(Elevation being refined)

- → Re-alignment of Terminal Roadway
  - → Open up space for new Garage
  - → Expanded access roadway
  - > Extended terminal curb front
  - → Single entrance to both garages
  - Improved customer service level

#### **Hobby Roadway Re-Alignment**

- > Satellite Central Utilities Plant
  - Centralized future utility distribution
  - → House 3 new Boilers
  - → Space for new (future) Chillers
  - → New Electrical Switchgear
  - → Office space
  - Space for new Cooling Towers