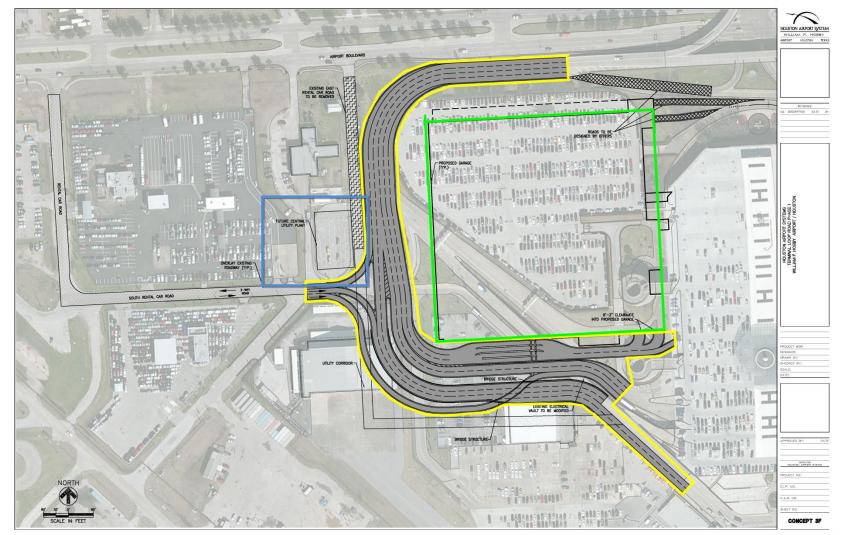

#### **Hobby Roadway Re-Alignment**

- > Satellite Central Utilities Plant
  - Centralized future utility distribution
  - → House 3 new Boilers
  - → Space for new (future) Chillers
  - → New Electrical Switchgear
  - → Office space
  - Space for new Cooling Towers

# Satellite CUP Project Conceptual Design – Full Build-Out