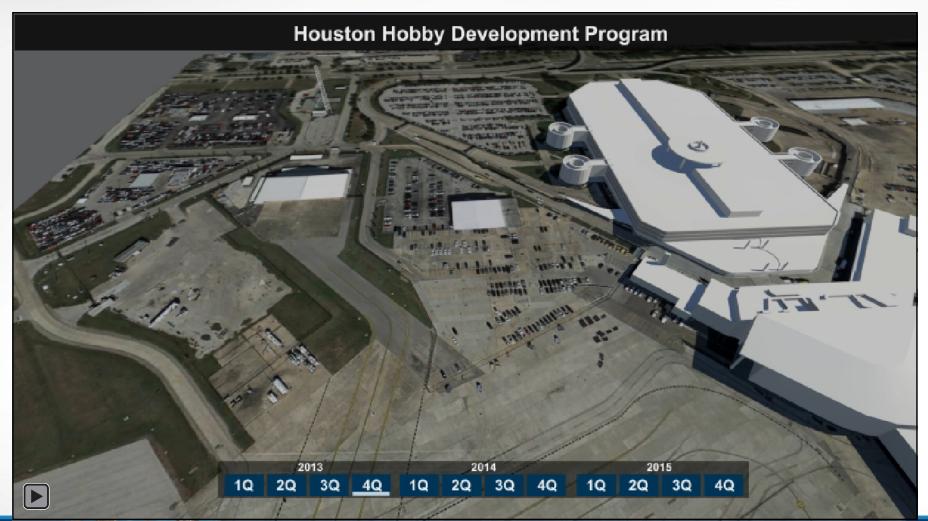

## **Overall Program Animation**

- → New Parking Garage
  - → 2500 additional spaces
  - → 4 stories high
  - Connected with existing garage
  - → Common Speed ramp entrance
  - → New Parking locator system
  - → Air Conditioned bridge to Terminal