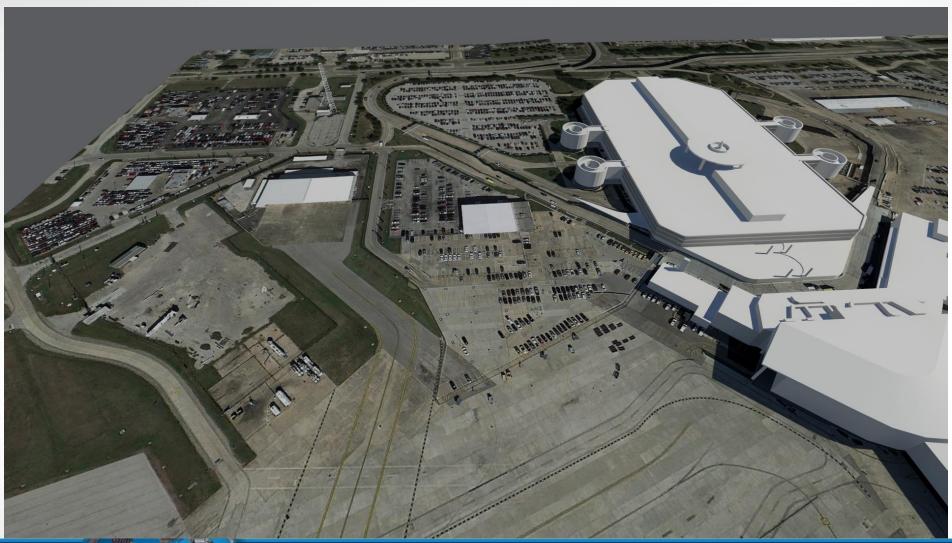

## **Overall Program Animation**

- → New Parking Garage
  - → 2500 additional spaces
  - → 4 stories high
  - Connected with existing garage
  - → Common Speed ramp entrance
  - → New Parking locator system
  - → Air Conditioned bridge to Terminal

#### **Parking Garage**

(Elevation being refined)

- → Re-alignment of Terminal Roadway
  - → Open up space for new Garage
  - → Expanded access roadway
  - > Extended terminal curb front
  - → Single entrance to both garages
  - Improved customer service level

#### **Hobby Roadway Re-Alignment**

- > Satellite Central Utilities Plant
  - Centralized future utility distribution
  - → House 3 new Boilers
  - → Space for new (future) Chillers
  - → New Electrical Switchgear
  - → Office space
  - Space for new Cooling Towers