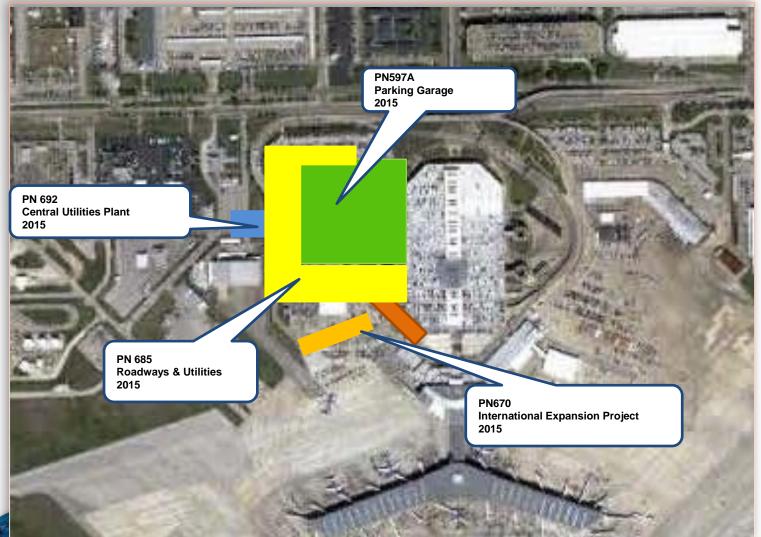

#### **Hobby Development Program**

- → International Terminal Expansion
- → New Parking Garage

- → Re-alignment of Terminal Roadway
- **→ Satellite Central Utilities Plant**

- → New Parking Garage
- → Re-alignment of Terminal Roadway
- > Satellite Central Utilities Plant

## **Overall Program Animation**

- → New Parking Garage
  - → 2500 additional spaces
  - → 4 stories high
  - Connected with existing garage
  - → Common Speed ramp entrance
  - → New Parking locator system
  - → Air Conditioned bridge to Terminal

#### **Parking Garage**

(Elevation being refined)

- → Re-alignment of Terminal Roadway
  - → Open up space for new Garage
  - → Expanded access roadway
  - > Extended terminal curb front
  - → Single entrance to both garages
  - Improved customer service level

#### **Hobby Roadway Re-Alignment**

- > Satellite Central Utilities Plant
  - Centralized future utility distribution
  - → House 3 new Boilers
  - → Space for new (future) Chillers
  - → New Electrical Switchgear
  - → Office space
  - Space for new Cooling Towers