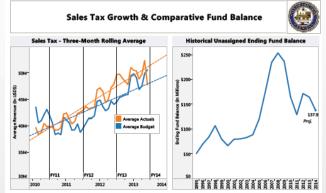

### **Other Changes to General Fund Reporting**

- Remove duplicative reports for Controller's/Finance Projections
  - Already included in General Fund Summary
- Report General Government line-item detail in Quarterly Financial Report (QFR)
   Sales Tax Growth & Comparative Fund Balance
- Show year-over-year General Fund Balance graphically,

along with:

- Sales Tax Budget v. Actual, and
- Ending Fund Balance as % of Expenditures less debt

6