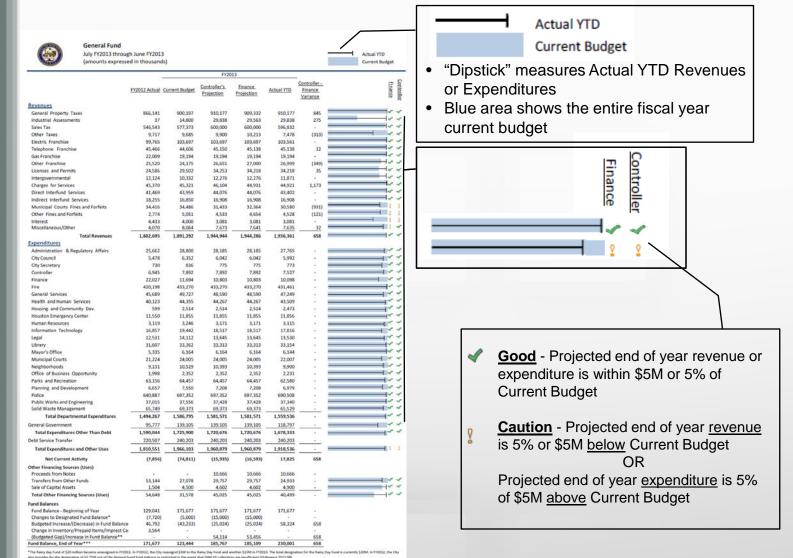

### **Other Changes to General Fund Reporting**

- Remove duplicative reports for Controller's/Finance Projections
  - Already included in General Fund Summary
- Report General Government line-item detail in Quarterly Financial Report (QFR)
   Sales Tax Growth & Comparative Fund Balance
- Show year-over-year General Fund Balance graphically,

along with:

- Sales Tax Budget v. Actual, and
- Ending Fund Balance as % of Expenditures less debt

6