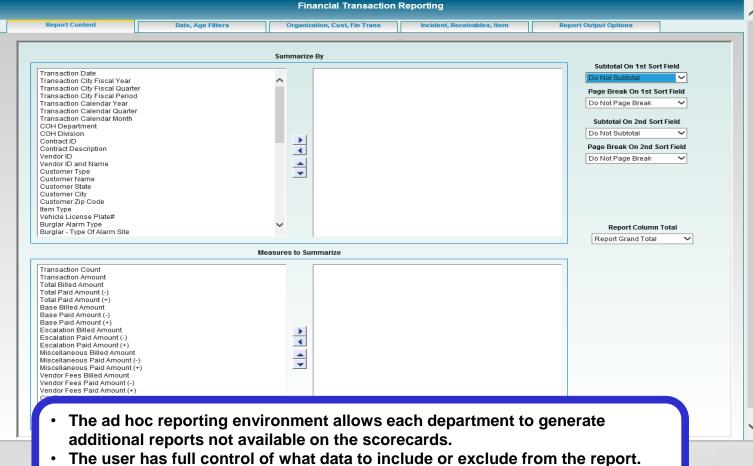

# **Enterprise Data Warehousing**

Reports can be exported to Excel, PDF, HTML.

**AR Data Mart** 

Ad Hoc Reporting

### **Enterprise Data Warehousing AR Data Mart**