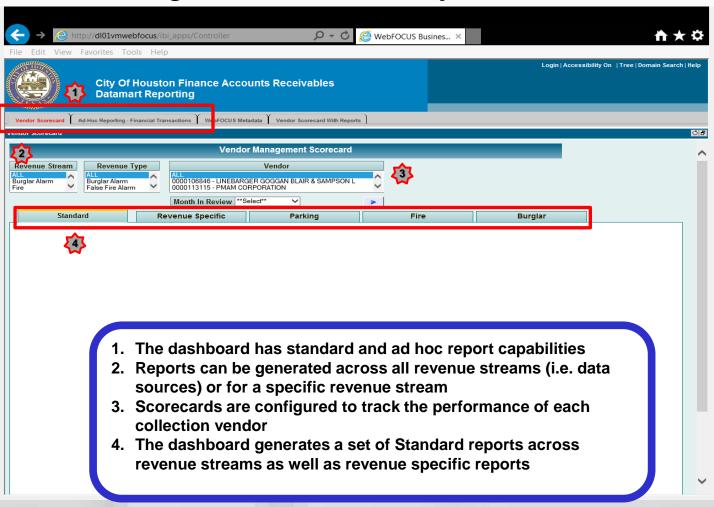

#### Vendor Management Scorecard Layout

**AR Data Mart** 

#### Burglar Alarm Debt Collection Scorecard Example

- Vendor scorecard generated by selecting :
  - Revenue Stream (i.e. the data source)
  - Revenue Type (e.g. Parking citation, Boot/Tow)
  - Collection Vendor
  - Month in Review

- Standard charts track
  - Outstanding AR and AR Aging
  - Monthly Payments
  - Collection Rate Trends

**AR Data Mart** 