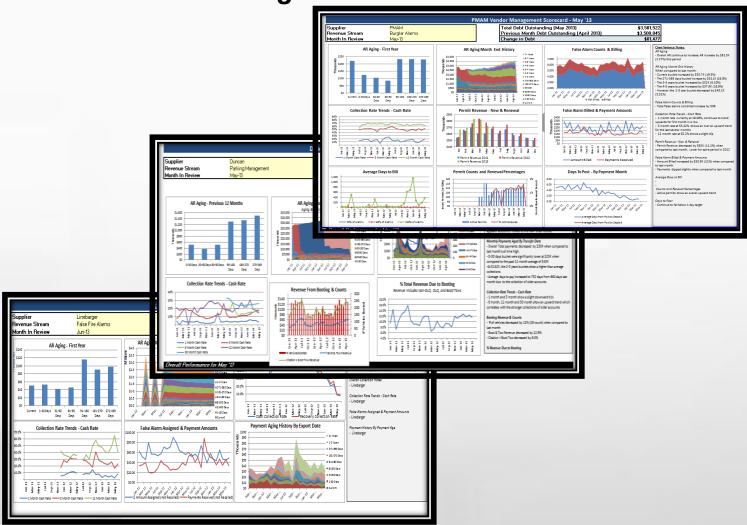

#### Vendor Management Scorecard Layout

**AR Data Mart** 

#### Burglar Alarm Debt Collection Scorecard Example

- Vendor scorecard generated by selecting :
  - Revenue Stream (i.e. the data source)
  - Revenue Type (e.g. Parking citation, Boot/Tow)
  - Collection Vendor
  - Month in Review

- Standard charts track
  - Outstanding AR and AR Aging
  - Monthly Payments
  - Collection Rate Trends

**AR Data Mart** 

#### Burglar Alarm Debt Collection Scorecard Example