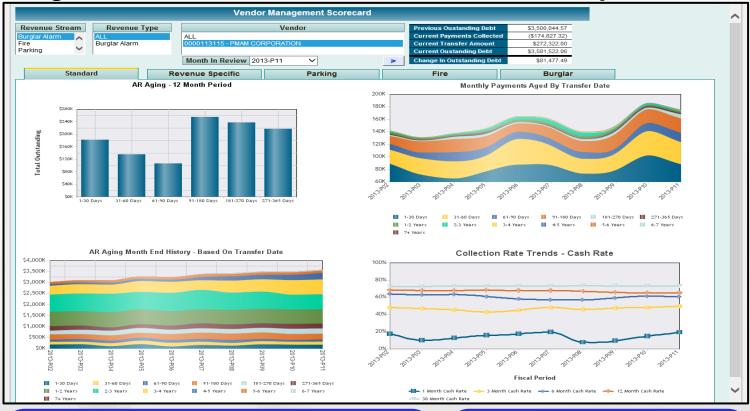

#### Burglar Alarm Debt Collection Scorecard Example

- Vendor scorecard generated by selecting :
  - Revenue Stream (i.e. the data source)
  - Revenue Type (e.g. Parking citation, Boot/Tow)
  - Collection Vendor
  - Month in Review

- Standard charts track
  - Outstanding AR and AR Aging
  - Monthly Payments
  - Collection Rate Trends

**AR Data Mart** 

#### Burglar Alarm Debt Collection Scorecard Example