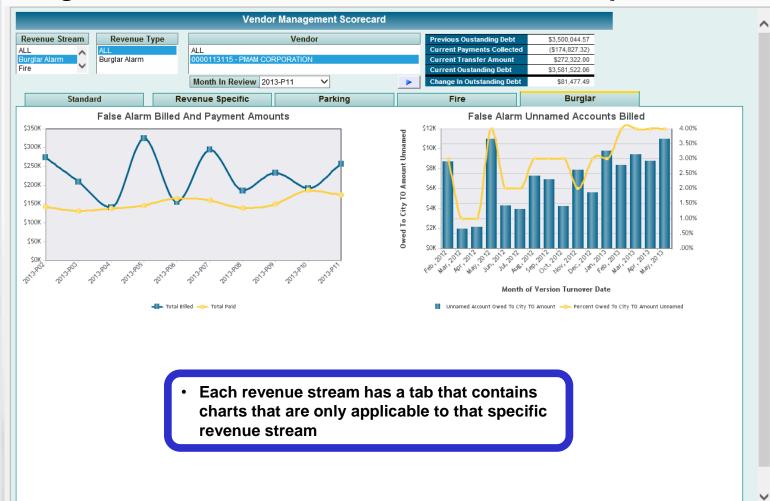

#### Vendor Management Scorecard Layout

**AR Data Mart** 

#### Burglar Alarm Debt Collection Scorecard Example

- Vendor scorecard generated by selecting :
  - Revenue Stream (i.e. the data source)
  - Revenue Type (e.g. Parking citation, Boot/Tow)
  - Collection Vendor
  - Month in Review

- Standard charts track
  - Outstanding AR and AR Aging
  - Monthly Payments
  - Collection Rate Trends

**AR Data Mart** 

#### Burglar Alarm Debt Collection Scorecard Example