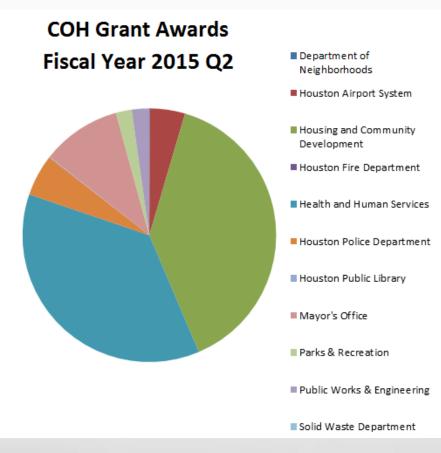

#### COH Grant Awards Fiscal Year 2015-Q2

| COH Grant Awards Fiscal Year 2015 Q2 |                |               |  |  |  |
|--------------------------------------|----------------|---------------|--|--|--|
| Department                           | Total Value    | New<br>Awards |  |  |  |
| Department of                        |                |               |  |  |  |
| Neighborhoods                        | \$74,999       | 2             |  |  |  |
| Houston Airport                      |                |               |  |  |  |
| System                               | 4,908,588      | 1             |  |  |  |
| Housing and                          |                |               |  |  |  |
| Community                            |                |               |  |  |  |
| Development                          | 42,781,770     | 4             |  |  |  |
| Houston Fire                         |                |               |  |  |  |
| Department                           | 1,525          | 2             |  |  |  |
| Health and Human                     |                |               |  |  |  |
| Services                             | 40,075,834     | 49            |  |  |  |
| Houston Police                       |                |               |  |  |  |
| Department                           | 5,817,411      | 12            |  |  |  |
| Houston Public Library               | 100,000        | 2             |  |  |  |
| Mayor's Office                       | 11,099,679     | 4             |  |  |  |
| Parks & Recreation                   | 2,207,363      | 7             |  |  |  |
| Public Works &                       |                |               |  |  |  |
| Engineering                          | 2,432,120      | 3             |  |  |  |
| Solid Waste                          |                |               |  |  |  |
| Department                           | 9,120          | 1             |  |  |  |
| Total 2015 Awards                    | \$ 109,508,409 | 87            |  |  |  |