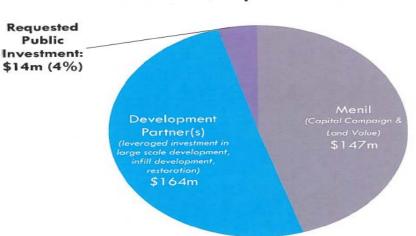

### Planned Investment to Implement Master Plan

- Over \$300M Investment
- Menil will initiate capital campaign
- Menil is pursuing partnerships to meet investment goal and project outcome

#### **Master Plan Capital Contributions**

# Menil Proposed 380 Agreement Terms

- Project represents approximately \$300M investment
  - Includes land
  - Approximately \$250M towards vertical development (including museum bldgs)
  - Approximately \$170M reflected as taxable value
- Phase I construction planned to begin 2015
- Phase IV planned to be completed by 2024
- First year impact is 2018
- Reimbursement of 50% of property taxes from new development
- Maximum Reimbursement \$10M over 20 years
- Year 1 payment estimated at \$150k from Phase I
- Payments grow incrementally to include all 4 Phases
- Estimated payback term is 18 years
- Year 18 payment estimated at \$900k