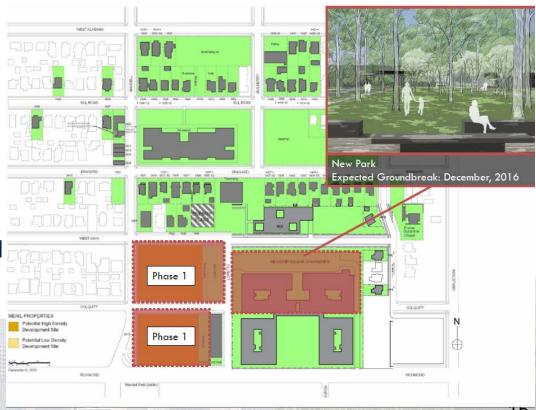

### **Campus Expansion Plan – 30 Acres**

- Museum and non-museum development
- Up 900,000 sf over four phases
- Increase tourism and attract visitors
  - Increase by 50% to 270,000 visitors annually
- Enhance residential options
- Museum Enhancements
  - Menil Drawing Institution
  - Revitalization of the Bungalows
  - Park and landscape features
- Non-museum development
  - High End Multi Family
    - In partnership with private developer
  - Neighborhood serving ground retail
  - Streets, traffic improvements and utilities to serve the site

### Park Space

- 2.6 Acres
- 2016 Groundbreaking
- Full public access
  - COH Park Hours
- Maintained by Menil
- Cost estimate \$8.7M
  - \$76/sf
  - Compares to COH