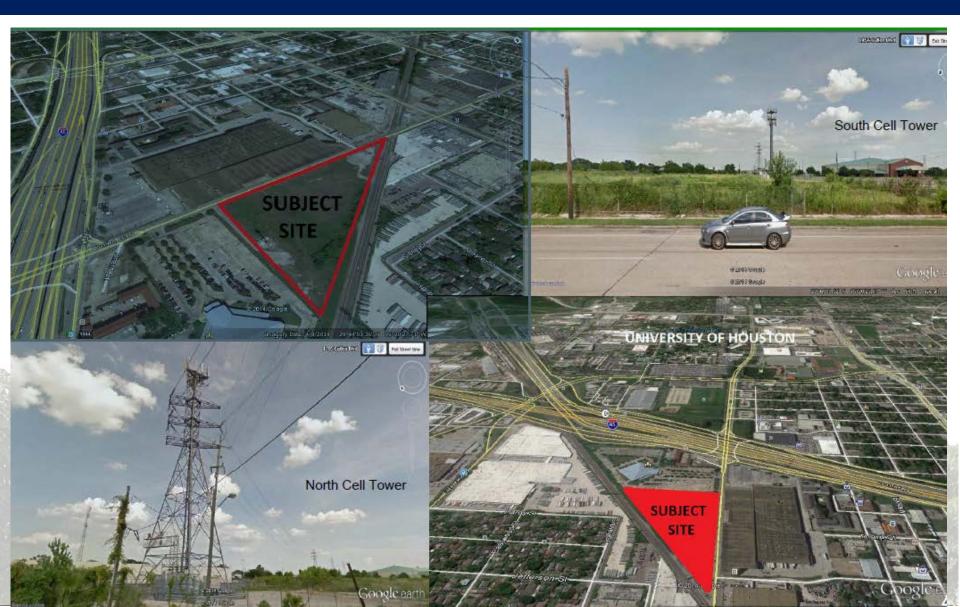

# Fountain Residential The Site at I45 and Cullen Boulevard

## Fountain Residential The Site at I45 and Cullen Boulevard

Note: Enhancements may be modified in conjunction with planned DOT project.