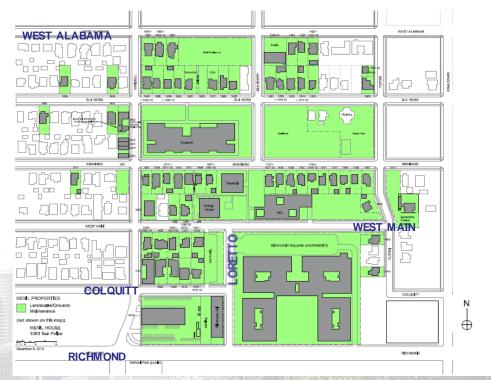

### Street Improvements and/or traffic improvements

- W. Alabama/Mandell
- Mandell/Richmond
- Construction:
  - W. Main
  - Loretta
  - Colquitt
- Cost Estimates
  - \$3.4M

### Utilities

- Water, Storm and Sewer
- \$1.4M

### Park Space

- 2.6 Acres
- 2016 Groundbreaking
- Full public access
  - COH Park Hours
- Maintained by Menil
- Cost estimate \$8.7M
  - \$76/sf
  - Compares to COH