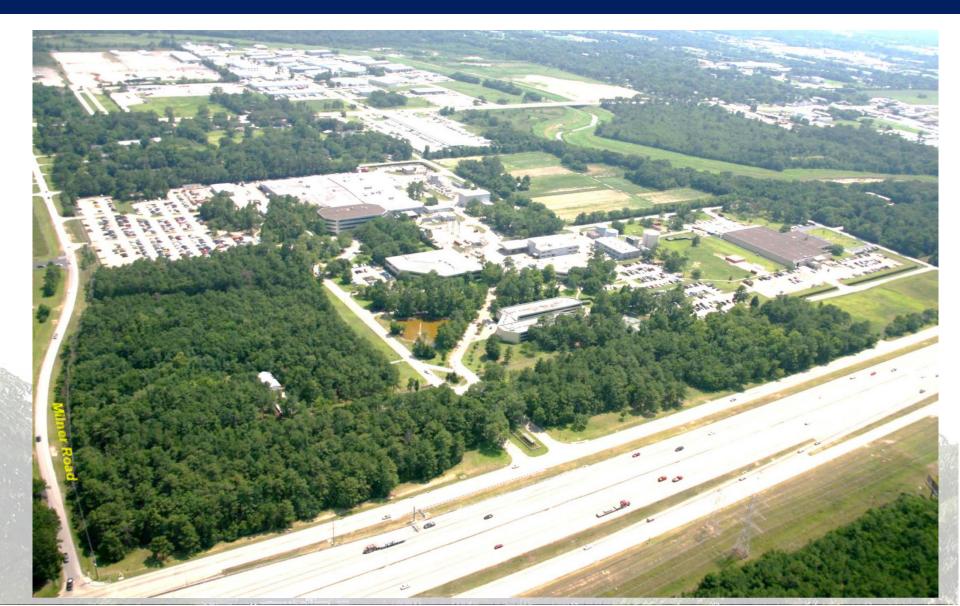

### Halliburton Energy Services, Inc.

3000 N. Sam Houston Parkway

- Houston headquarters
- Began expansion of campus in 2009
- Expansion Plans
  - Almost 1 million additional square feet of new development
  - Estimated 2,000 additional staff count
  - More than \$110M in taxable value by January 2014
  - An estimated \$21M invested in 2014 and 2015

# Halliburton Before Campus Expansion - 2009