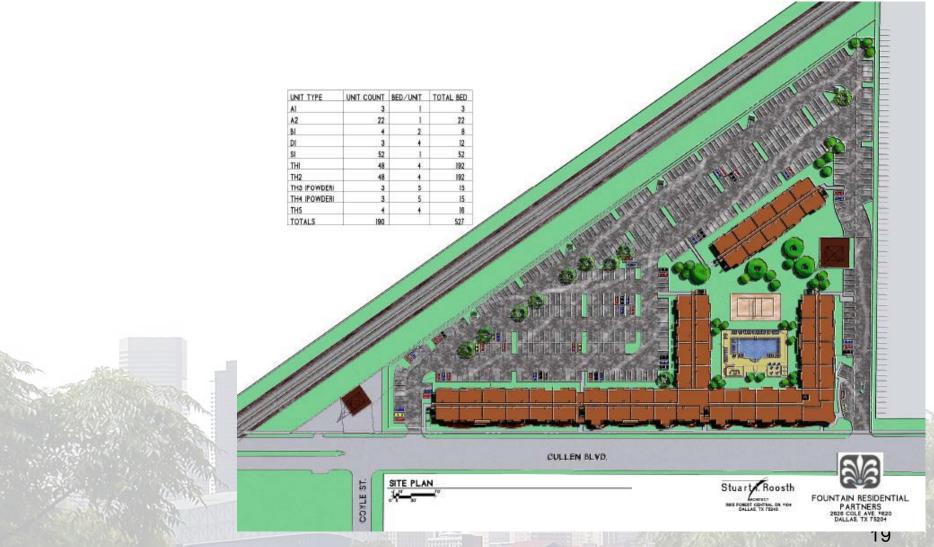

# Fountain Residential Cullen Blvd Proposed Development

# Fountain Residential Tax Abatement Terms

- Fountain Residential will invest approximately \$22M
  - Approximately 80% (\$17.2M) reflected as taxable value
- Construction to begin 2015 through August 2016
- Tax Abatement Effective Jan. 2017
- First year impact is 2018
- 10 year tax abatement
- 90% abatement
  - Project Site is located within a high poverty census block (21.24%)
- Subject to recapture if project exceeds expected performance
- Annual abatement table below: