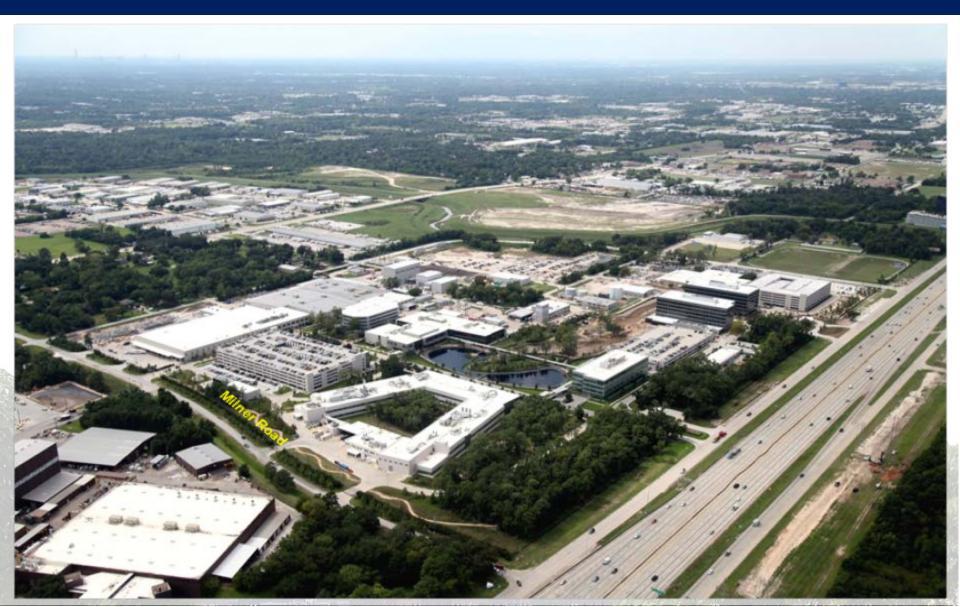

### Long Term Master Plan

- Capacity to add an additional 1 million square feet
- Potential head count increase of more than 3,000

### Halliburton In 2014

### Halliburton

- Halliburton has completed Phase I
- Phase II
  - Completion is expected by April 2015
  - Requires the reconstruction of Milner Road due to new development
- Expansion produced an economic benefit but created mobility/safety impediment
- Milner Road Reconstruction
  - Traffic Impact Analysis (June 2013) forecasted increased traffic growth
  - PWE requires improvement to a 3 lane street
    - To accommodate increased traffic loads and volume
    - To increase radius to enhance safety for wide turns
  - Milner is currently a two lane asphalt street with open ditches
  - Milner will be improved to a 3 lane, 7-8" thick concrete street with curb/gutter
  - Engineering cost estimate is \$3M