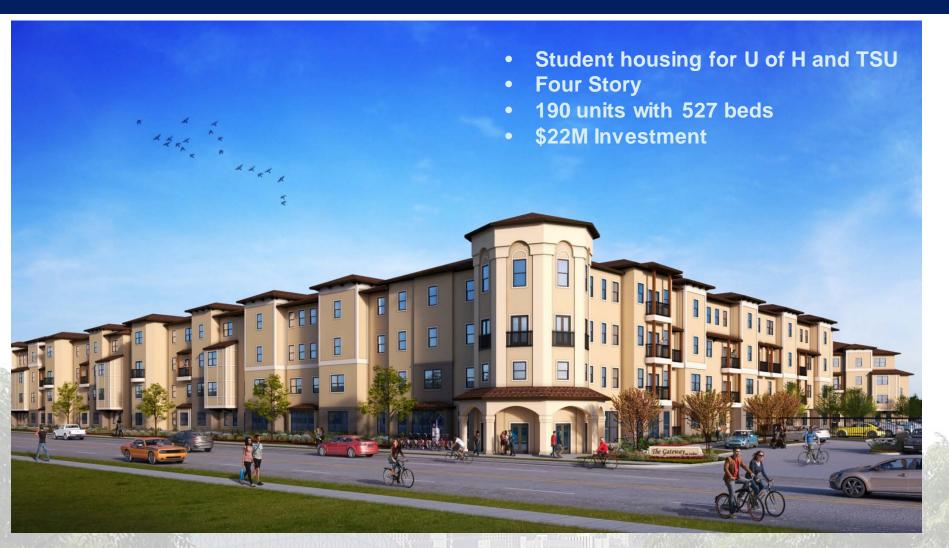

# Fountain Residential Cullen Blvd Proposed Development

# Fountain Residential Tax Abatement Terms

- Fountain Residential will invest approximately \$22M
  - Approximately 80% (\$17.2M) reflected as taxable value
- Construction to begin 2015 through August 2016
- Tax Abatement Effective Jan. 2017
- First year impact is 2018
- 10 year tax abatement
- 90% abatement
  - Project Site is located within a high poverty census block (21.24%)
- Subject to recapture if project exceeds expected performance
- Annual abatement table below: