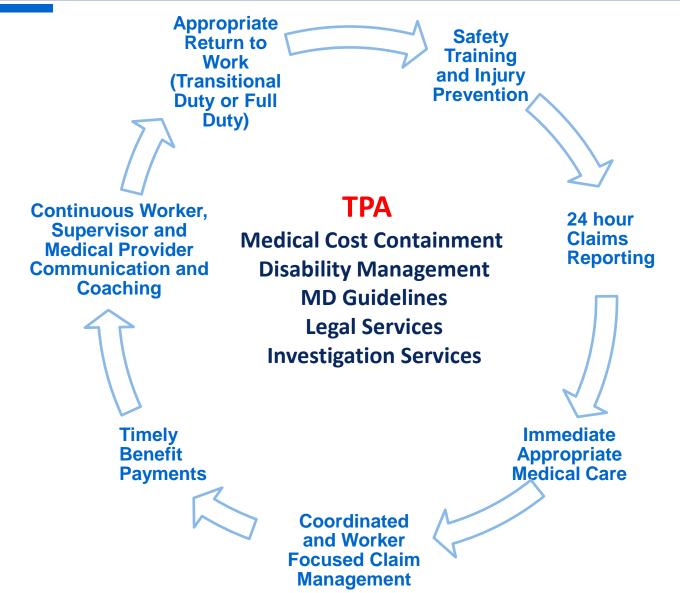

#### WC Claims Management Model

#### **Overview of Current Program**

- FY2015 WC Claims costs \$16.5mil
  - FY15 claims: \$4.5 mil
  - Legacy Claims: \$12 mil
- Disability Management
  - MDGuidelines
  - Pro-Active Telephonic Case Management
  - Department Engagement in Transitional Duty
- Active Injury Investigation and Control