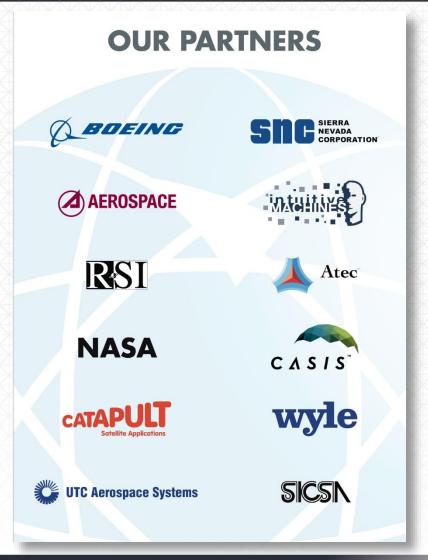

# PHASE I DEVELOPMENT







# **Ellington Airport Aerial**





# **Original Spaceport Concept**





#### **Phase I: Site Organization**





#### **Phase I: Campus Plan**

#### **Phase I Quick Facts**

- 90 acres of development
- 70 acres of leasable ground
- 1.25m sf of building space
- \$200m of potential building value





7

## **Phase I: Typical Street Section**





#### **Phase I: Southwest View**

Phase I Incubator Boeing **Building Building** 



#### **Phase I: West View**

Phase I Incubator Building

Boeing Building





## **Phase I: Southeast View**

Phase I Incubator **Building** Boeing Building



# Phase I: Northeast View

Phase I Incubator Building











# MARKETING AND LEASING ACTIVITIES







# Cluster of Aerospace Companies





#### **Working Partnerships**





#### **Space Commerce Conference**





#### **Houston Spaceport SpaceCom Presence**





# **THANK YOU**