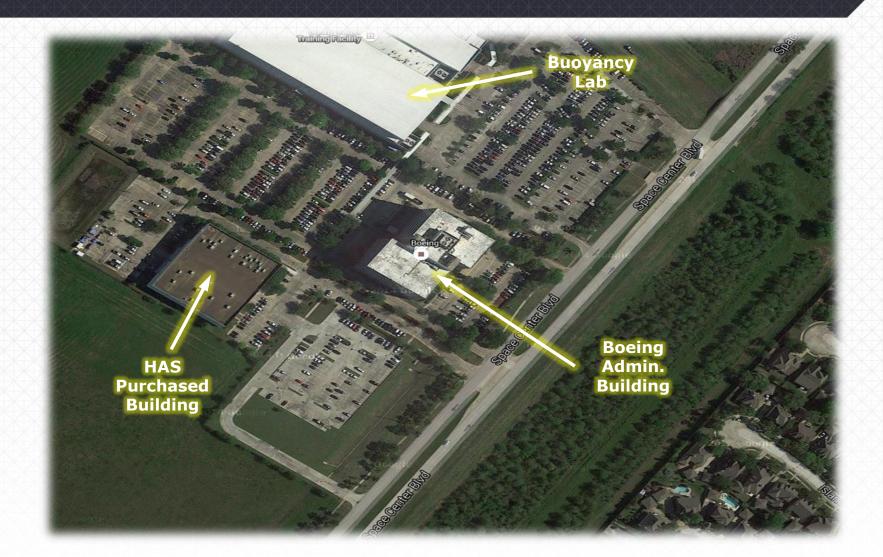

#### **Phase I: Southwest View**

Phase I Incubator Boeing **Building Building** 

#### **Phase I: West View**

Phase I Incubator Building

Boeing Building

## **Phase I: Southeast View**

Phase I Incubator **Building** Boeing Building

# Phase I: Northeast View

Phase I Incubator Building