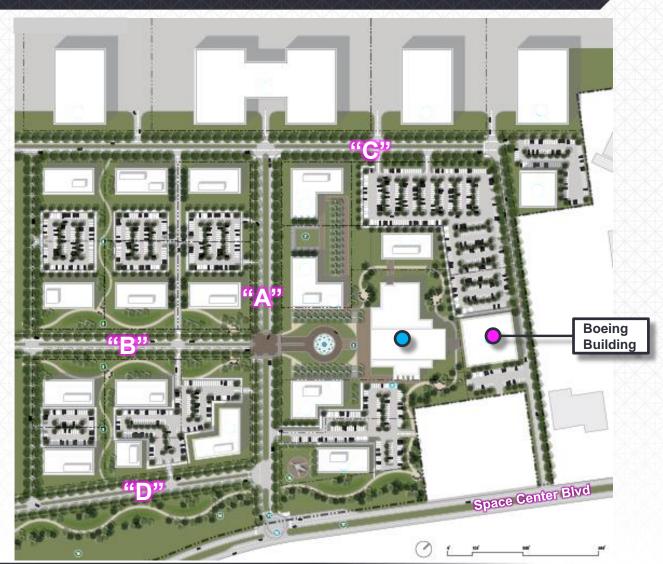

#### **Phase I: Campus Plan**

#### **Phase I Quick Facts**

- 90 acres of development
- 70 acres of leasable ground
- 1.25m sf of building space
- \$200m of potential building value

7