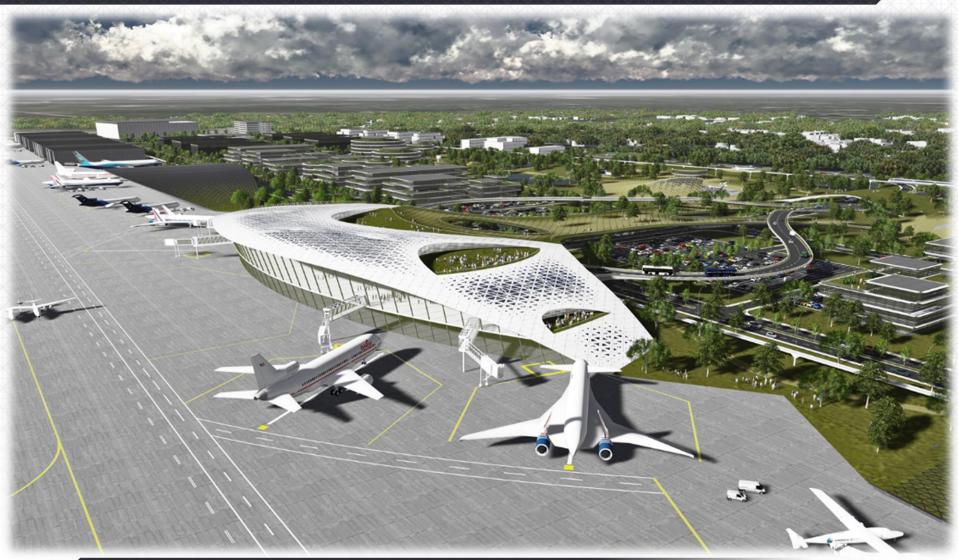

#### Houston Spaceport Phase I Development

Presentation to:
Houston City Council
Budget and Fiscal Affairs Committee

**November 5, 2015** 







# **Houston Spaceport**











# PHASE I DEVELOPMENT







# **Ellington Airport Aerial**





# **Original Spaceport Concept**





#### **Phase I: Site Organization**





#### **Phase I: Campus Plan**

#### **Phase I Quick Facts**

- 90 acres of development
- 70 acres of leasable ground
- 1.25m sf of building space
- \$200m of potential building value





7

## **Phase I: Typical Street Section**





#### **Phase I: Southwest View**

Phase I Incubator Boeing **Building Building** 



#### **Phase I: West View**

Phase I Incubator Building

Boeing Building





## **Phase I: Southeast View**

Phase I Incubator **Building** Boeing Building



# Phase I: Northeast View

Phase I Incubator Building











# MARKETING AND LEASING ACTIVITIES







# Cluster of Aerospace Companies





#### **Working Partne