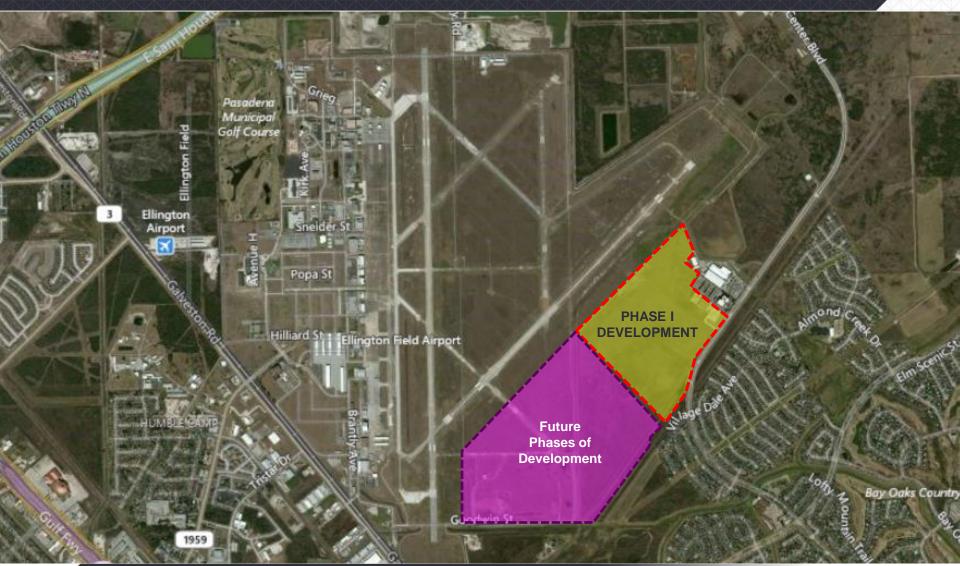

#### Houston Spaceport Phase I Development

Presentation to:
Houston City Council
Budget and Fiscal Affairs Committee

**November 5, 2015** 







# **Houston Spaceport**











# PHASE I DEVELOPMENT







# **Ellington Airport Aerial**





# **Original Spaceport Concept**





#### **Phase I: Site Organization**





#### **Phase I: Campus Plan**

#### **Phase I Quick Facts**

- 90 acres of development
- 70 acres of leasable ground
- 1.25m sf of building space
- \$200m of potential building value





7

## **Phase I: Typical Street Section**





#### **Phase I: Southwest View**

Phase I Incubator Boeing **Building Building** 



#### **Phase I: West View**

Phase I Incubator Building

Boeing Building





## **Phase I: Southeast View**

Phase I Incubator **Building** Boeing Building



# Phase I: Northeast View

Phase I Incubator Building











# MARKETING AND LEASING ACTIVITIES







# Cluster of Aerospace Companies





#### **Working Partnerships**





#### **Space Commerce Conference**





#### **Houston Sp