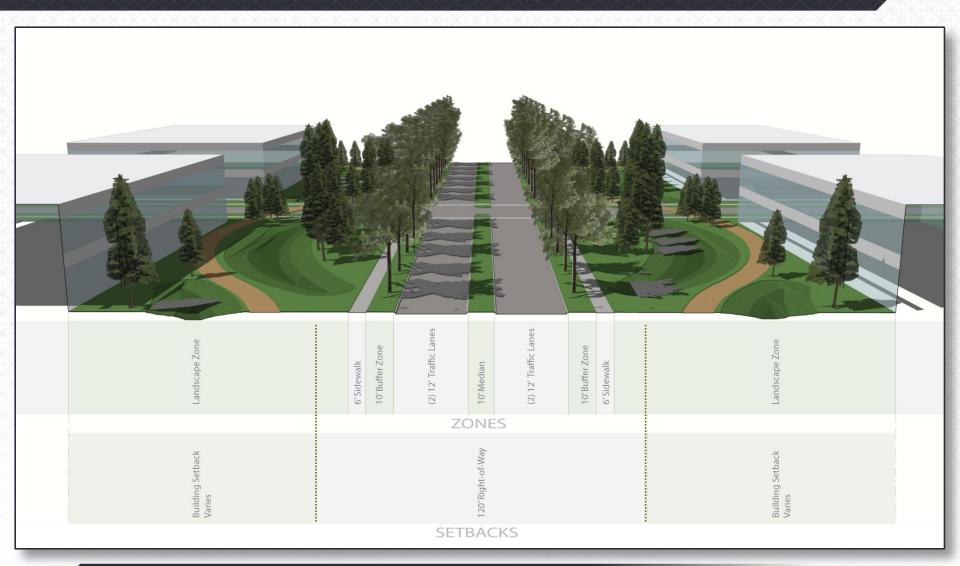

#### Houston Spaceport Phase I Development

Presentation to:
Houston City Council
Budget and Fiscal Affairs Committee

**November 5, 2015** 







# **Houston Spaceport**











# PHASE I DEVELOPMENT







# **Ellington Airport Aerial**





# **Original Spaceport Concept**





#### **Phase I: Site Organization**





#### **Phase I: Campus Plan**

#### **Phase I Quick Facts**

- 90 acres of development
- 70 acres of leasable ground
- 1.25m sf of building space
- \$200m of potential building value





7

## **Phase I: Typical Street Section**





#### **Phase I: Southwest View**

Phase I Incubator Boeing **Building Building** 



#### **Phase I: West View**

Phase I Incubator Building

Boeing Building





## **Phase I: Southeast View**

Phase I Incubator **Building** Boeing Building



# Phase I: Northeast View

Phase I Incubator Building











# MARKETING AND LEASING ACTIVITIES







# Cluster of Aerospace Companies





#### **Working Partnerships**





#### **Space Commerce Conference**





#### **Houston Spaceport SpaceCom Presence**





# **THANK YOU**