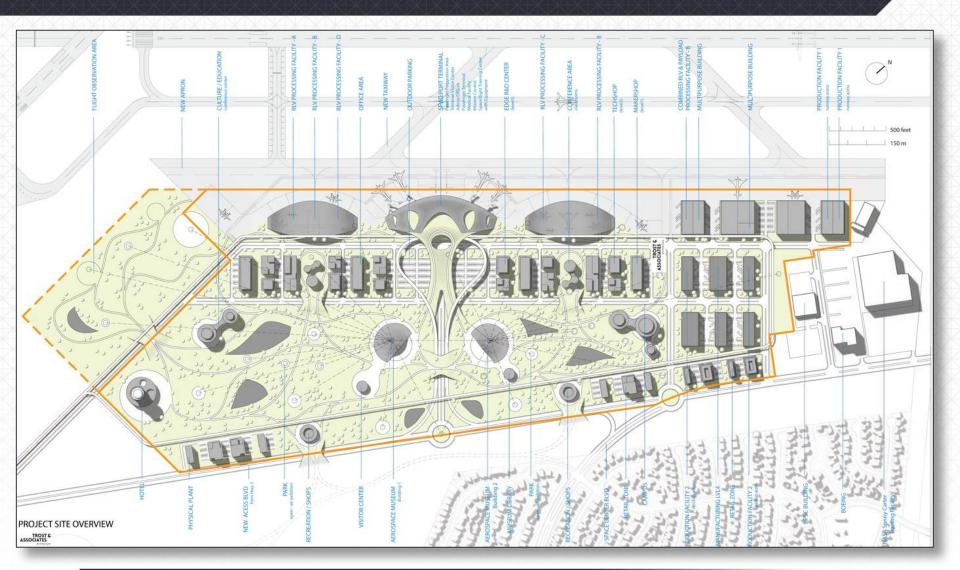

#### **Phase I: Site Organization**

#### **Phase I Quick Facts**

- 90 acres of development
- 70 acres of leasable ground
- 1.25m sf of building space
- \$200m of potential building value

7