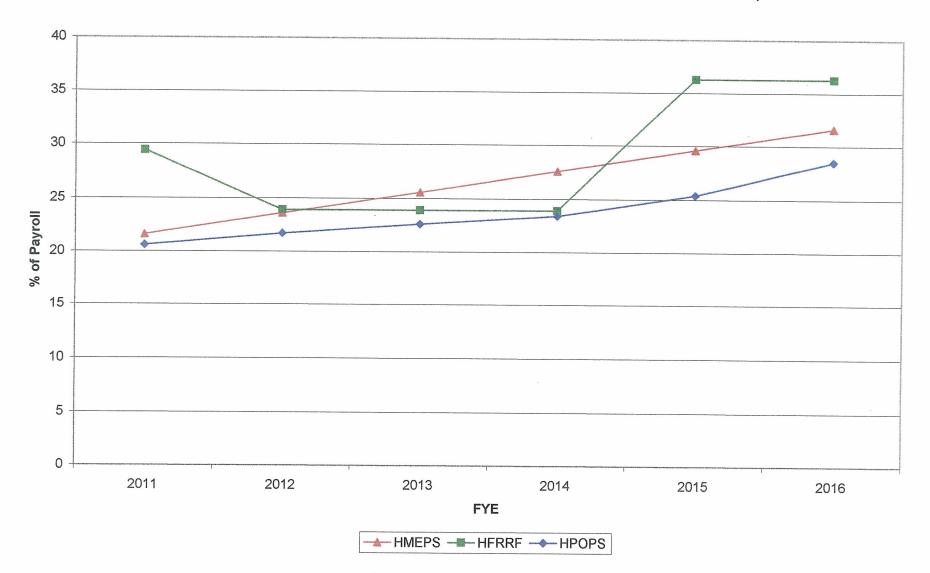

## Projected City Contribution Rates for Retirement Benefits Excluding Social Security (Assuming No Significant Recovery in the Investment Markets After 6/30/2010)

Projected City Contribution Rates for Retirement Benefits Including Social Security (Assuming No Significant Recovery in the Investment Markets After 6/30/2010)