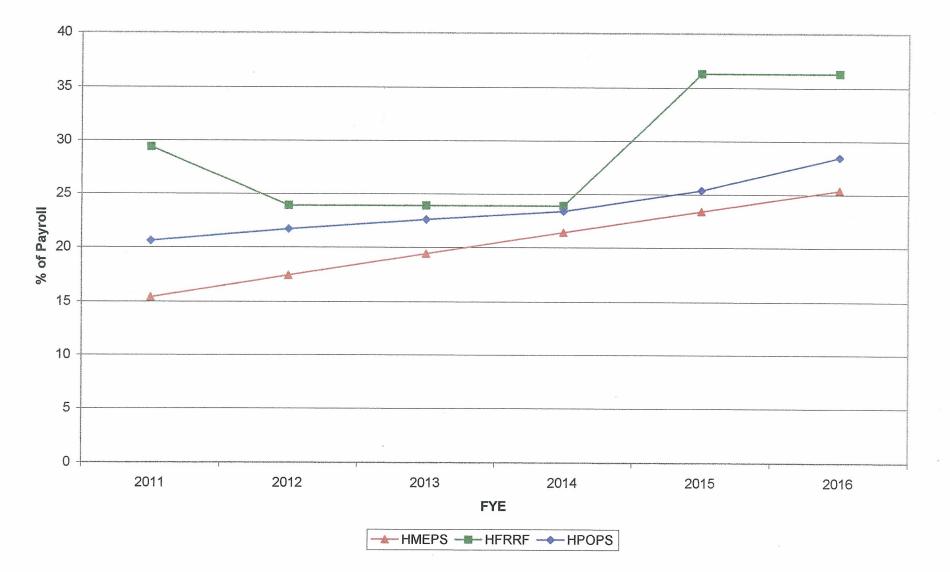

## Projected City Contribution Rates for Retirement Benefits Excluding Social Security (Assuming No Significant Recovery in the Investment Markets After 6/30/2010)

Projected City Contribution Rates for Retirement Benefits Including Social Security (Assuming No Significant Recovery in the Investment Markets After 6/30/2010)