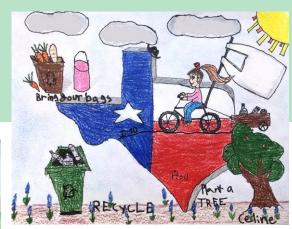

### **Participation**

- Contest launched on January 26, 2023
- Final submission accepted on February 28, 2023
- 39 HISD and local school submissions
- 170 participants were evaluated
- Participation from Special Education and K-12<sup>th</sup> grade