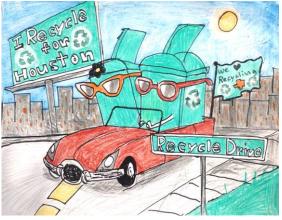

### **Participation**

- Contest launched on January 26, 2023
- Final submission accepted on February 28, 2023
- 39 HISD and local school submissions
- 170 participants were evaluated
- Participation from Special Education and K-12<sup>th</sup> grade