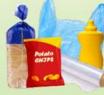

Squeeze bottles, plastic wrap, plastic bags and packaging

### bag it& bring it

Styrofoam trays, cups, plates, plastic cutlery

Yogurt cups, ketchup bottles, medicine bottles

Questions & Answers