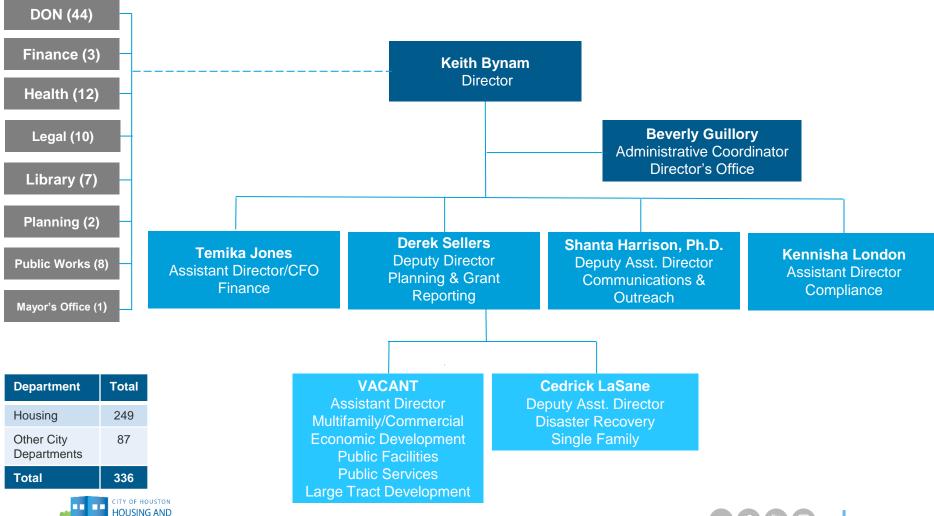

FY 2024
Proposed
Budget
Presentation









### **Department Organization Chart**





### **Expenditures by Category**

| Category                 | FY22<br>Actual | FY23<br>Budget | FY23<br>Estimates | FY24<br>Proposed | Variance<br>FY24 Proposed/<br>FY23 Budget | %<br>Change |
|--------------------------|----------------|----------------|-------------------|------------------|-------------------------------------------|-------------|
| Personnel                | 110,516        | 355,493        | 355,493           | 143,878          | -211,615                                  | -59.53%     |
| Supplies                 | 300            | 0              | 0                 | 0                | -                                         | -           |
| Office Rent              | 160,000        | 160,000        | 160,000           | 116,782          | -43,218