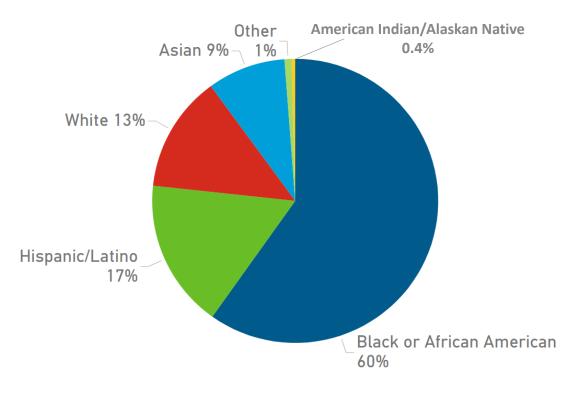

### **Demographics**

| Race                              | Female | Male | Total |
|-----------------------------------|--------|------|-------|
| American Indian or Alaskan Native | 0      | 1    | 1     |
| Asian                             | 12     | 10   | 22    |
| Black or African American         | 104    | 45   | 149   |
| Hispanic/Latino                   | 26     | 16   | 42    |
| Other                             | 2      | 0    | 2     |
| White                             | 17     | 16   | 33    |
| Total                             | 161    | 88   | 249   |