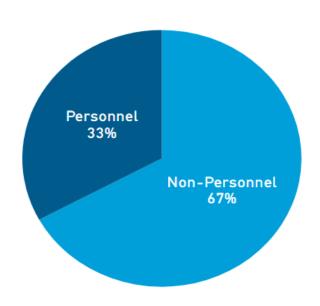

### **FY2023 Personnel vs Non-Personnel**

| Category      | Amount    |  |  |
|---------------|-----------|--|--|
| Non-Personnel | 1,548,629 |  |  |
| Personnel     | 143,878   |  |  |
| Total         | 1,692,507 |  |  |