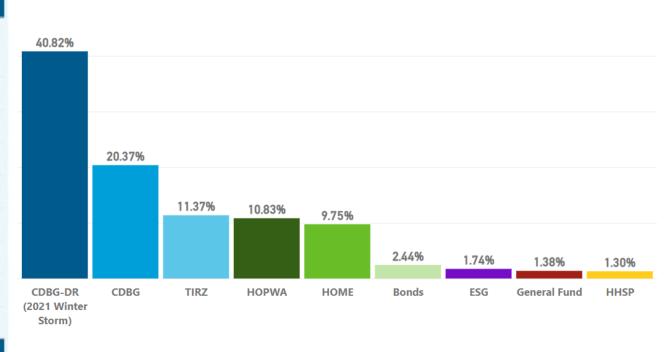

#### FY 2024 – New Awards

| Source                         | Annual        |
|--------------------------------|---------------|
| CDBG-DR (2021<br>Winter Storm) | \$50,095,000  |
| CDBG                           | \$24,998,193  |
| TIRZ                           | \$13,948,186  |
| HOPWA                          | \$13,293,296  |
| HOME                           | \$11,966,052  |
| Bonds                          | \$3,000,000   |
| ESG                            | \$2,129,884   |
| General Fund                   | \$1,692,507   |
| HHSP                           | \$1,594,406   |
| Total                          | \$122,717,524 |