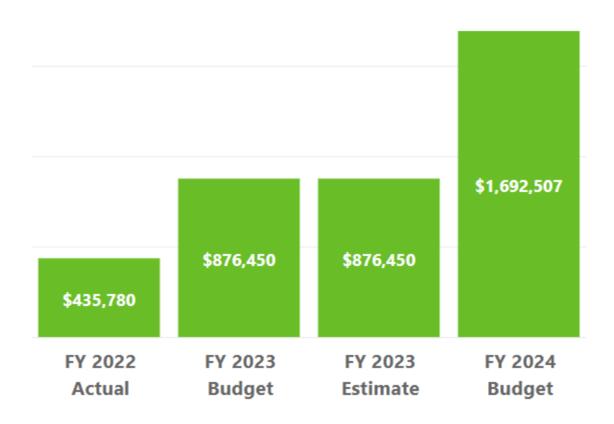

### **Expenditures by Category**

| Category                 | FY22<br>Actual | FY23<br>Budget | FY23<br>Estimates | FY24<br>Proposed | Variance<br>FY24 Proposed/<br>FY23 Budget | %<br>Change |
|--------------------------|----------------|----------------|-------------------|------------------|-------------------------------------------|-------------|
| Personnel                | 110,516        | 355,493        | 355,493           | 143,878          | -211,615                                  | -59.53%     |
| Supplies                 | 300            | 0              | 0                 | 0                | -                                         | -           |
| Office Rent              | 160,000        | 160,000        | 160,000           | 116,782          | -43,218                                   | -27.01%     |
| Restricted Accounts*     | 108,964        | 343,930        | 343,930           | 1,414,820        | 1,070,890                                 | 311.37%     |
| Other Services & Charges | 56,000         | 17,027         | 17,027            | 17,027           | -                                         | -           |
| Total                    | 435,780        | 876,450        | 876,450           | 1,692,507        | 816,057                                   | 93.11%      |

| Category     | FY22<br>Actual | FY23<br>Budget | FY23<br>Estimates | FY24<br>Proposed | Variance<br>FY24 Prop/<br>FY23 Estimates | %<br>Change |
|--------------|----------------|----------------|-------------------|------------------|------------------------------------------|-------------|
| General Fund | 435,780        | 876,450        | 876,450           | 1,692,507        | 816,057                                  | 93.11%      |