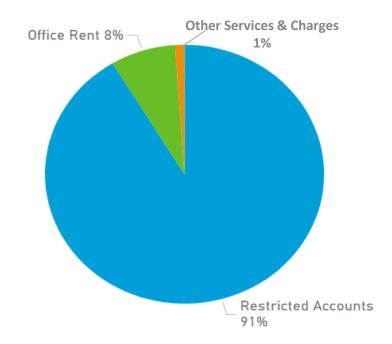

| Non-Personnel            | _Amount   |
|--------------------------|-----------|
| Restricted Accounts      | 1,414,820 |
| Office Rent              | 116,782   |
| Other Services & Charges | 17,027    |
| Total                    | 1,548,629 |