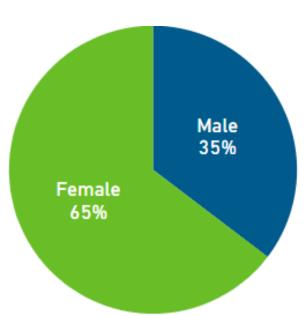

### **Demographics**

| Race                              | Female | Male | Total |
|-----------------------------------|--------|------|-------|
| American Indian or Alaskan Native | 0      | 1    | 1     |
| Asian                             | 12     | 10   | 22    |
| Black or African American         | 104    | 45   | 149   |
| Hispanic/Latino                   | 26     | 16   | 42    |
| Other                             | 2      | 0    | 2     |
| White                             | 17     | 16   | 33    |
| Total                             | 161    | 88   | 249   |