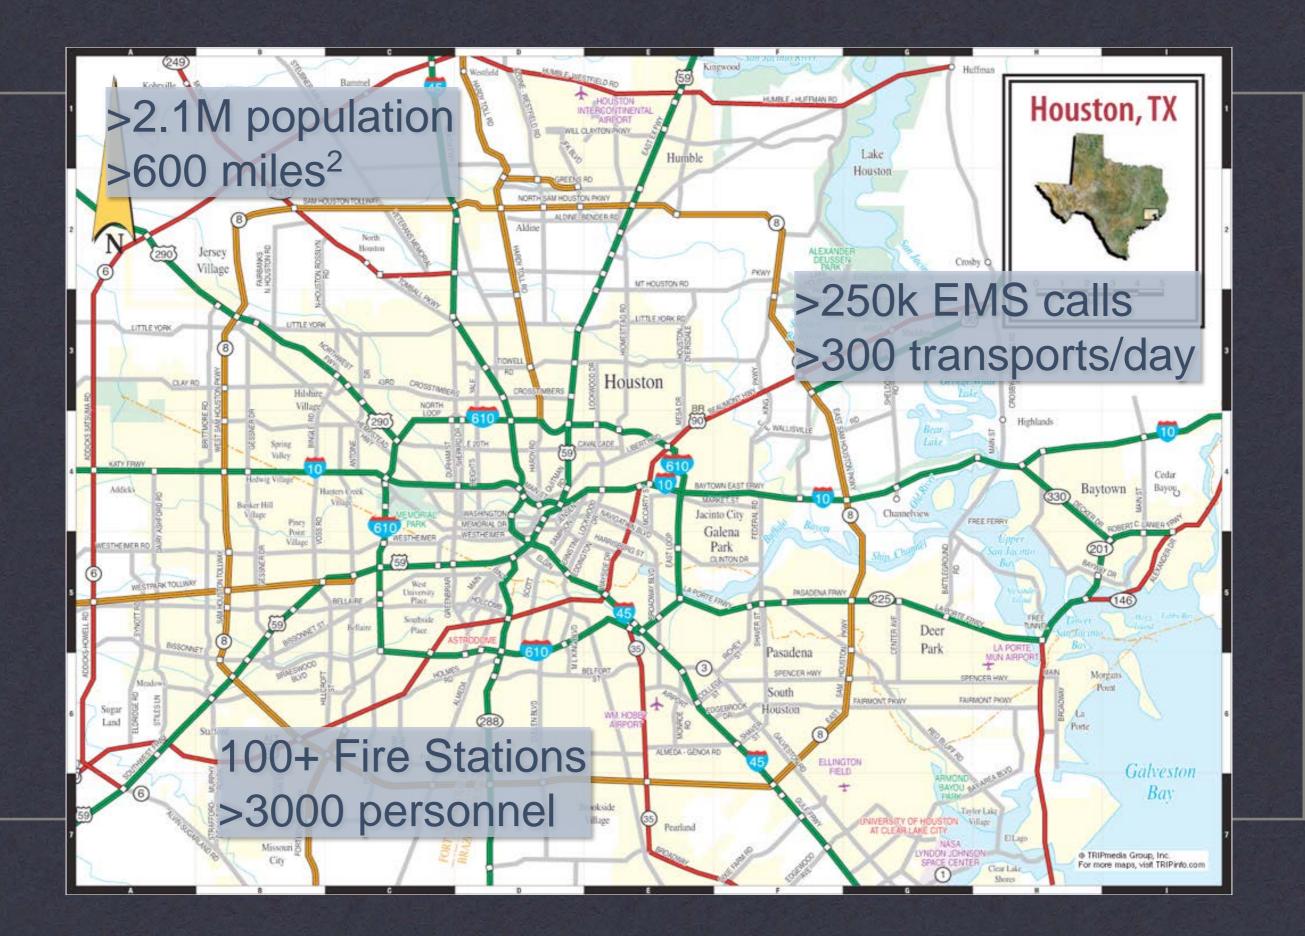

### ETHAN: EMERGENCY TELE-HEALTH AND NAVIGATION

CROSSROADS **\* ED OVERCROWDING AND OVERUSE \* ACCESS TO HEALTHCARE CONCERNS \* UNPARALLELED POPULATION GROWTH \* TELEMEDICINE & TECHNOLOGY** INNOVATION

911 CALL