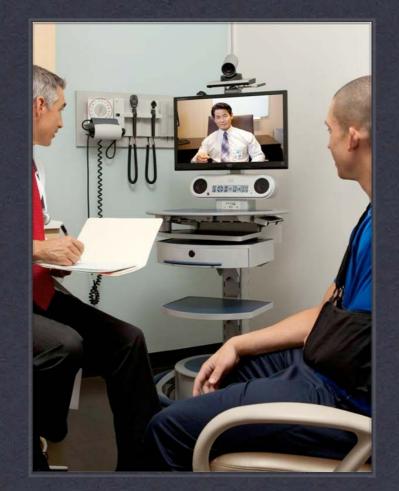

### HFD ETHAN PROJECT

DAVID PERSSE, MD MEDICAL DIRECTOR HOUSTON FIRE DEPARTMENT/EMS MICHAEL G. GONZALEZ, MD ASSOCIATE MEDICAL DIRECTOR

### ETHAN: EMERGENCY TELE-HEALTH AND NAVIGATION



CROSSROADS **\* ED OVERCROWDING AND OVERUSE \* ACCESS TO HEALTHCARE CONCERNS \* UNPARALLELED POPULATION GROWTH \* TELEMEDICINE & TECHNOLOGY** INNOVATION





911 CALL

## FIRST RESPONDER



### PANASONIC G1 TOUGHPAD





# ETHAN PHYSICIAN



### ETHAN WORKSTATION

#### ETHAN DISPOSITION

- MD Referral to ER
- MD Referral to Clinic Appt
  - Patient agree
    - Taxi or POV
  - Patient refuse
    - Taxi to ER
- MD Referral for Followup, as needed
  - Home Care instructions
  - Patient agree
  - Patient refuse -> taxi ER



ETHAN - CARE HOUSTON

- \* FOLLOWUP CALL
- **\* ARRANGES CLINIC VISIT**
- **\* TAXI VOUCHER**
- CONNECTS WITH RESOURCES AS
  NEEDED
- **\* ESTABLISHES MEDICAL HOME**



ETHAN TEAM **\*** EMT/PARAMEDICS **\* ETHAN PHYSICIAN \* BASE STATION \* CARE HOUSTON LINK \* CLINIC FO