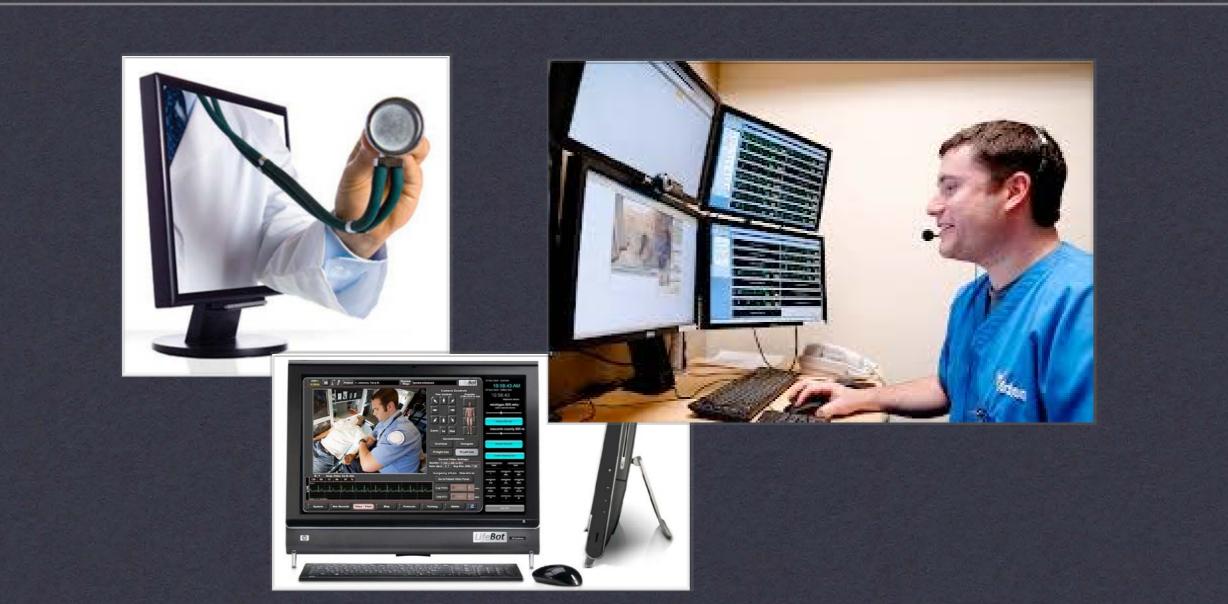

### HFD ETHAN PROJECT

DAVID PERSSE, MD MEDICAL DIRECTOR HOUSTON FIRE DEPARTMENT/EMS MICHAEL G. GONZALEZ, MD ASSOCIATE MEDICAL DIRECTOR

### ETHAN: EMERGENCY TELE-HEALTH AND NAVIGATION



CROSSROADS **\* ED OVERCROWDING AND OVERUSE \* ACCESS TO HEALTHCARE CONCERNS \* UNPARALLELED POPULATION GROWTH \* TELEMEDICINE & TECHNOLOGY** INNOVATION





911 CALL

## FIRST RESPONDER



### PANASONIC G1 TOUGHPAD





# ETHAN PHYSICIAN



### ETHAN WORKSTATION

#### ETHAN DISPOSITION

- MD Referral to ER
- MD Referral to Clinic Appt
  - Patient agree
    - Taxi or POV
  - Patient refuse
    - Taxi to ER
- MD Referral for Followup, as needed
  - Home Care instructions
  - Patient agree
  - Patient refuse -> taxi ER



ETHAN - CARE HOUSTON

- \* FOLLOWUP CALL
- **\* ARRANGES CLINIC VISIT**
- **\* TAXI VOUCHER**
- CONNECTS WITH RESOURCES AS
  NEEDED
- **\* ESTABLISHES MEDICAL HOME**



ETHAN TEAM **\*** EMT/PARAMEDICS **\* ETHAN PHYSICIAN \* BASE STATION \* CARE HOUSTON LINK \* CLINIC FOLLOWUP** 



# ETHAN - MILESTONES

#### \* INFRASTRUCTURE

- **\* BASE STATION**
- **\*** FIELD UNITS
- \* ARCHIVE/STORAGE
- \* CONNECTIVITY
- \* PERSONNEL
- \* CLINIC & FOLLOWUP

## ETHAN PARTNERS

- HARRIS COUNTY HEALTH