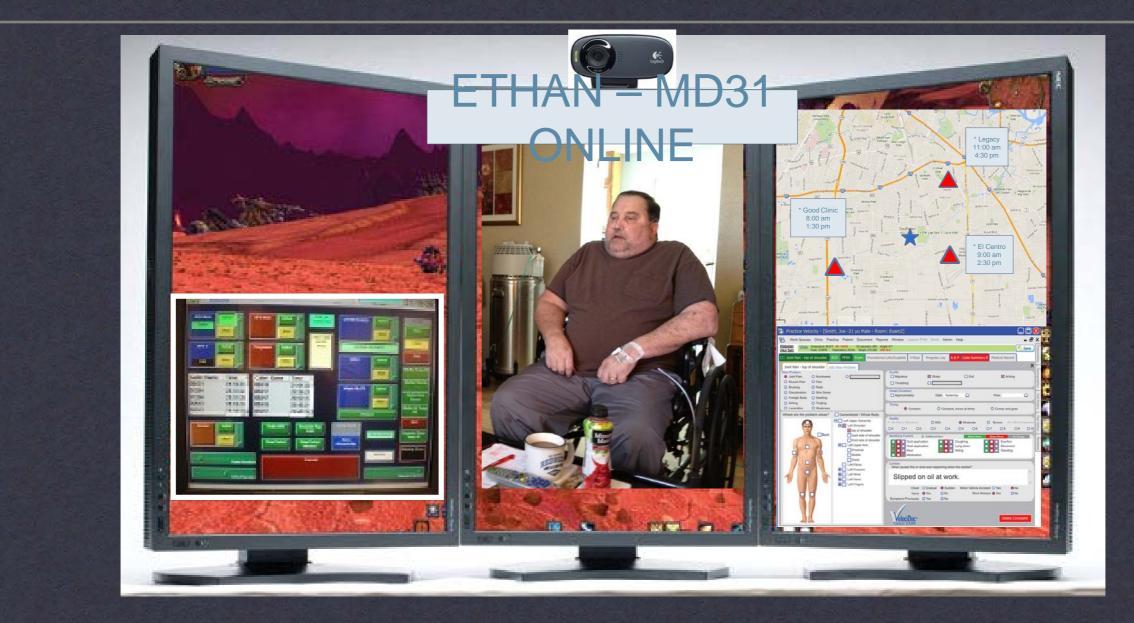

### HFD ETHAN PROJECT

DAVID PERSSE, MD MEDICAL DIRECTOR HOUSTON FIRE DEPARTMENT/EMS MICHAEL G. GONZALEZ, MD ASSOCIATE MEDICAL DIRECTOR

### ETHAN: EMERGENCY TELE-HEALTH AND NAVIGATION



CROSSROADS **\* ED OVERCROWDING AND OVERUSE \* ACCESS TO HEALTHCARE CONCERNS \* UNPARALLELED POPULATION GROWTH \* TELEMEDICINE & TECHNOLOGY** INNOVATION





911 CALL

## FIRST RESPONDER



### PANASONIC G1 TOUGHPAD





# ETHAN PHYSICIAN



### ETHAN WORKSTATION

#### ETHAN DISPOSITION

- MD Referral to ER
- MD Referral to Clinic Appt
  - Patient agree
    - Taxi or POV
  - Patient refuse
    - Taxi to ER
- MD Referral for Followup, as needed
  - Home Care instructions
  - Patient agree
  - Patient refuse -> taxi ER



ETHAN - CARE HOUSTON

- \* FOLLOWUP CALL
- **\* ARRANGES CLINIC VISIT**
- **\* TAXI VOUCHER**
- CONNECTS WITH RESOURCES AS
  NEEDED
- **\* ESTABLISHES MEDICAL HOME**



ETHAN TEAM **\*** EMT/PARAMEDICS **\* ETHAN PHYSICIAN \* BASE STATION \* CARE HOUSTON LINK \* CLINIC FOLLOWUP** 



# ETHAN - MILESTONES

#### \* INFRASTRUCTURE

- **\* BASE STATION**
- **\*** FIELD UNITS
- \* ARCHIVE/STORAGE
- \* CONNECTIVITY
- \* PERSONNEL
- \* CLINIC & FOLLOWUP

## ETHAN PARTNERS

- HARRIS COUNTY HEALTHCARE ALLIANCE
- **UT-