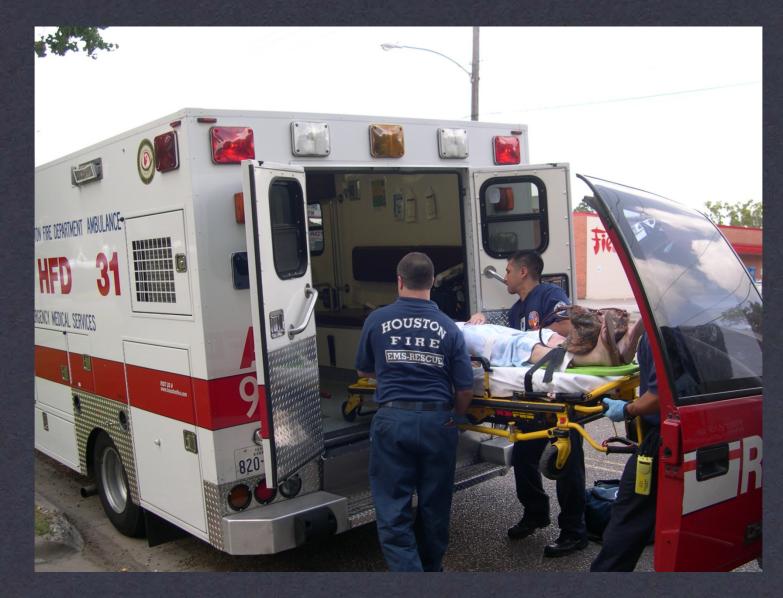

### HFD ETHAN PROJECT

DAVID PERSSE, MD MEDICAL DIRECTOR HOUSTON FIRE DEPARTMENT/EMS MICHAEL G. GONZALEZ, MD ASSOCIATE MEDICAL DIRECTOR

### ETHAN: EMERGENCY TELE-HEALTH AND NAVIGATION



CROSSROADS **\* ED OVERCROWDING AND OVERUSE \* ACCESS TO HEALTHCARE CONCERNS \* UNPARALLELED POPULATION GROWTH \* TELEMEDICINE & TECHNOLOGY** INNOVATION





911 CALL

## FIRST RESPONDER



### PANASONIC G1 TOUGHPAD





# ETHAN PHYSICIAN



### ETHAN WORKSTATION

#### ETHAN DISPOSITION

- MD Referral to ER
- MD Referral to Clinic Appt
  - Patient agree
    - Taxi or POV
  - Patient refuse
    - Taxi to ER
- MD Referral for Followup, as needed
  - Home Care instructions
  - Patient agree
  - Patient refuse -> taxi ER



ETHAN - CARE HOUSTON

- \* FOLLOWUP CALL
- **\* ARRANGES CLINIC VISIT**
- **\* TAXI VOUCHER**
- CONNECTS WITH RESOURCES AS
  NEEDED
- **\* ESTABLISHES MEDICAL HOME**



ETHAN TEAM **\*** EMT/PARAMEDICS **\* ETHAN PHYSICIAN \* BASE STATION \* CARE HOUSTON LINK \* CLINIC FOLLOWUP** 



# ETHAN - MILESTONES

#### \* INFRASTRUCTURE

- **\* BASE STATION**
- **\*** FIELD UNITS
- \* ARCHIVE/STORAGE
- \* CONNECTIVITY
- \* PERSONNEL
- \* CLINIC & FOLLOWUP

## ETHAN P