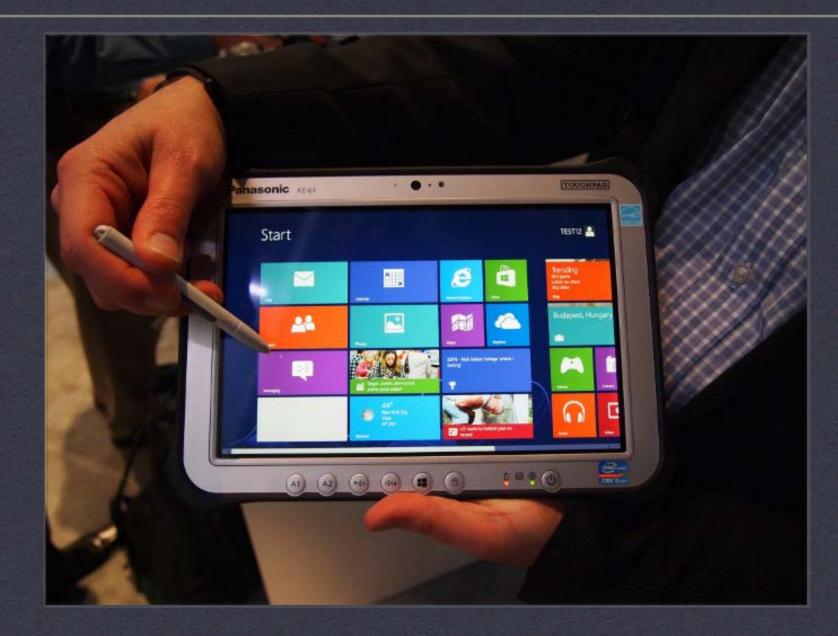

### HFD ETHAN PROJECT

DAVID PERSSE, MD MEDICAL DIRECTOR HOUSTON FIRE DEPARTMENT/EMS MICHAEL G. GONZALEZ, MD ASSOCIATE MEDICAL DIRECTOR

### ETHAN: EMERGENCY TELE-HEALTH AND NAVIGATION



CROSSROADS **\* ED OVERCROWDING AND OVERUSE \* ACCESS TO HEALTHCARE CONCERNS \* UNPARALLELED POPULATION GROWTH \* TELEMEDICINE & TECHNOLOGY** INNOVATION





911 CALL

## FIRST RESPONDER



### PANASONIC G1 TOUGHPAD





# ETHAN PHYSICIAN



### ETHAN WORKSTATION

#### ETHAN DISPOSITION

- MD Referral to ER
- MD Referral to Clinic Appt
  - Patient agree
    - Taxi or POV
  - Patient refuse
    - Taxi to ER
- MD Referral for Followup, as needed
  - Home Care instructions
  - Patient agree
  - Patient refuse -> taxi ER



ETHAN - CARE HOUSTON

- \* FOLLOWUP CALL
- **\* ARRANGES CLINIC VISIT**
- **\* TAXI VOUCHER**
- CONNECTS WITH RESOURCES AS
  NEEDED
- **\* ESTABLISHES MEDICAL HOME**



ETHAN TEAM **\*** EMT/PARAMEDICS **\* ETHAN PHYSICIAN \* BASE STATION \* CARE HOUSTON LINK \* CLINIC FOLLOWUP** 



# ETHAN - MILESTONES

#### \* INFRASTRUCTURE

- **\* BASE STATION**
- **\*** FIELD UNITS
- \* ARCHIVE/STORAGE
- \* CONNECTIVITY
- \* PERSONNEL
- \* CLINIC & FOLLOWUP

## ETHAN PARTNERS

- HARRIS COUNTY HEAL