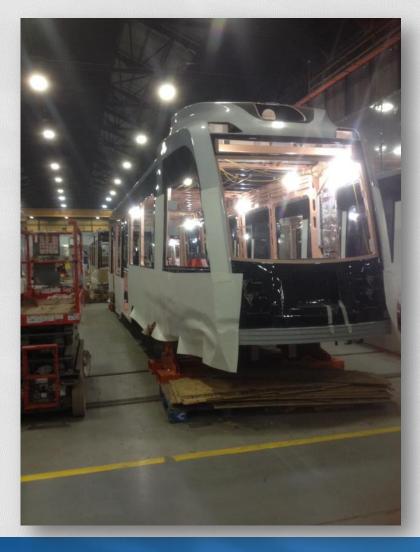

| 17                                         | 33                                    |
| Vehicle Integration, Static or<br>Dynamic Testing | 4                                          | 3                                     |
| Vehicle Burn-In Process                           | 8                                          | 8                                     |
| Burn-In Completed                                 | 5                                          | 8                                     |
| In Revenue Operation                              | 0                                          | 14                                    |

2

#### LRV Burn-In on East End Line



#### LRV Testing on the Red Line



### CAF LRV – Production in Elmira, NY

#### LRV-339 Enters Production Line