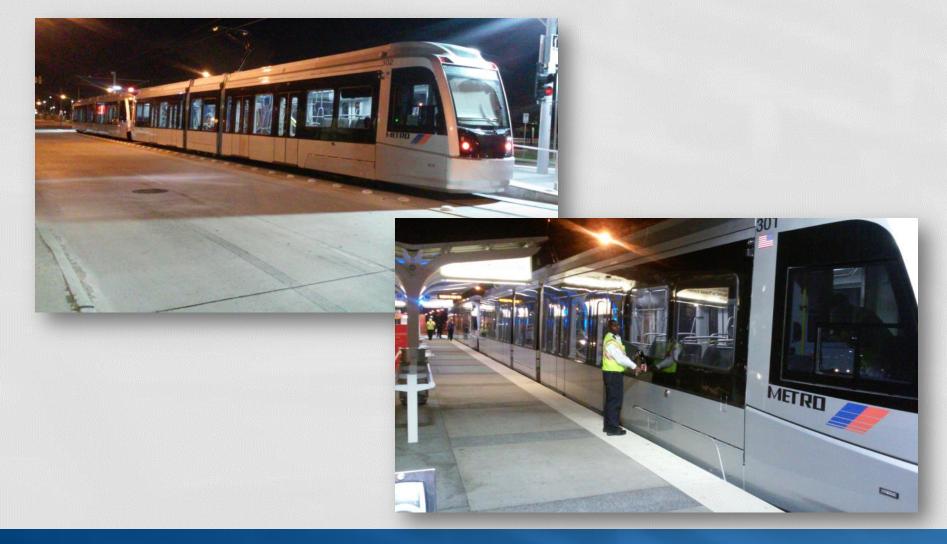

----------------------------|
| Delivered to Houston                              | 17                                         | 33                                    |
| Vehicle Integration, Static or<br>Dynamic Testing | 4                                          | 3                                     |
| Vehicle Burn-In Process                           | 8                                          | 8                                     |
| Burn-In Completed                                 | 5                                          | 8                                     |
| In Revenue Operation                              | 0                                          | 14                                    |

2

#### LRV Burn-In on East End Line



#### LRV Testing on the Red Line



### CAF LRV – Production in Elmira, NY

#### LRV-339 Enters Production Line