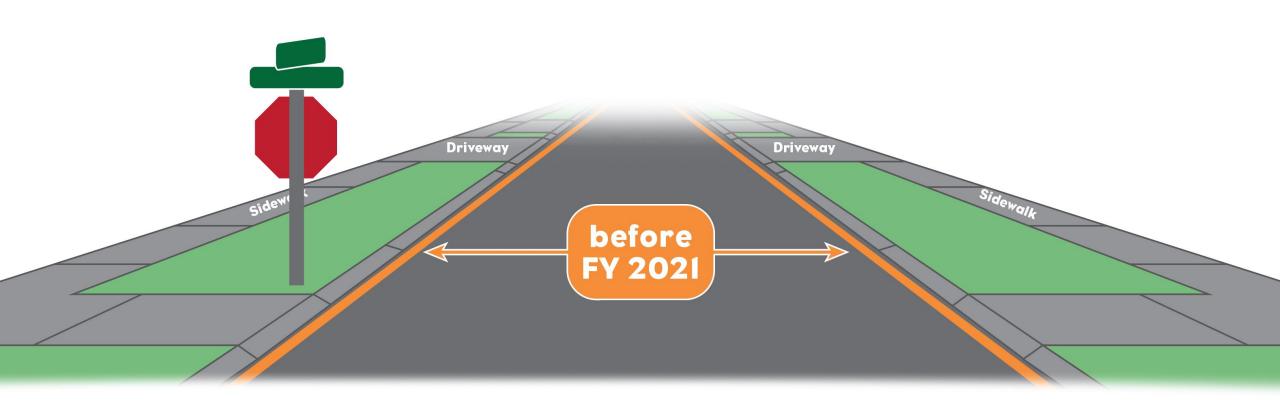

#### **APPROACH**

increase transparency, accountability & rehabilitation frequency, including sidewalks, curbs, gutters, inlets and ramps next to projects

#### STREET REHABILITATION INITIATIVE

FY 2022

plan: 292 lane miles\*

\*addresses adjacent sidewalks, curbs, gutters, inlets and ramps