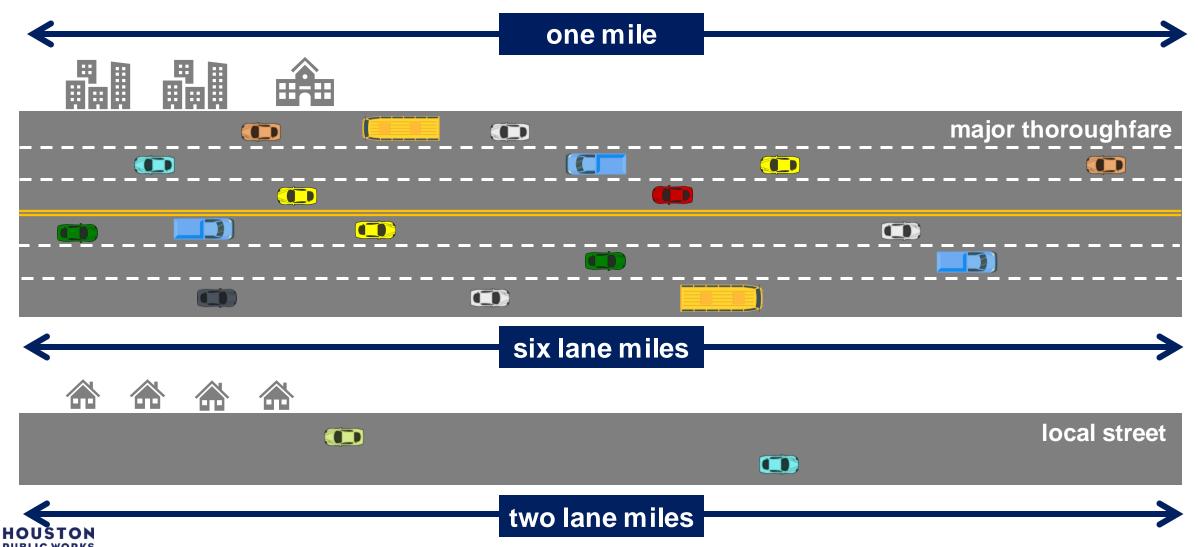

commence. You should see a noticeable improvement by the end of this term.

## **Mayor Sylvester Turner**

2020 Inaugural Address



## INFRASTRUCTURE PRESERVATION



#### standard operations & maintenance

mow ditches, patch potholes, repair water leaks, clear wastewater lines, replace meter box lids



## planned improvements to extend life of infrastructure

local drainage projects, panel replacements, intersection safety, water valve & fire hydrant replacement, reline wastewater lines



## large projects to replace & expand infrastructure systems

storm sewer upgrades, neighborhood drainage, water & wastewater lines, street improvements, thoroughfares, new plant expansion & upgrades, large diameter water & wastewater lines



#### WHAT IS A LANE MILE?

## uniform basis of comparison



#### **COST COMPARISON BY LANE MILE**



varies by treatment



\$400K major thoroughfare rehabilitation \$160K local street rehabilitation



\$3.2M total street reconstruction



#### STREET REHABILITATION INITIATIVE

#### **GOAL**

Houstonians will see a noticeable improvement in streets by 2024

#### **APPROACH**

increase transparency, accountability & rehabilitation frequency, including sidewalks, curbs, gutters, inlets and ramps next to projects



## **MAXIMIZE IMPACT**





## **MAXIMIZE IMPACT**







## RICHMOND STREET REHAB

CONCRETE PANEL REPLACEMENT

Richmond (Beltway 8 - Gessner)

7.1 lane miles

\$636K construction amount

status: under construction





## WINDFERN STREET REHAB

**ASPHALT OVERLAY** 

Windfern (Clay - Wingfoot)

2.1 lane miles

\$222K construction amount