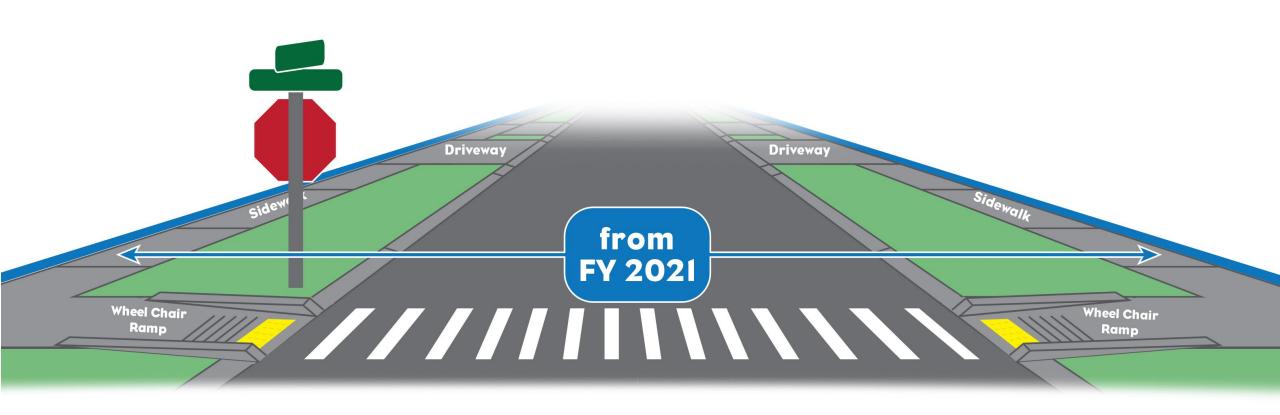

#### **APPROACH**

increase transparency, accountability & rehabilitation frequency, including sidewalks, curbs, gutters, inlets and ramps next to projects

#### STREET REHABILITATION INITIATIVE

FY 2022

plan: 292 lane miles\*

\*addresses adjacent sidewalks, curbs, gutters, inlets and ramps