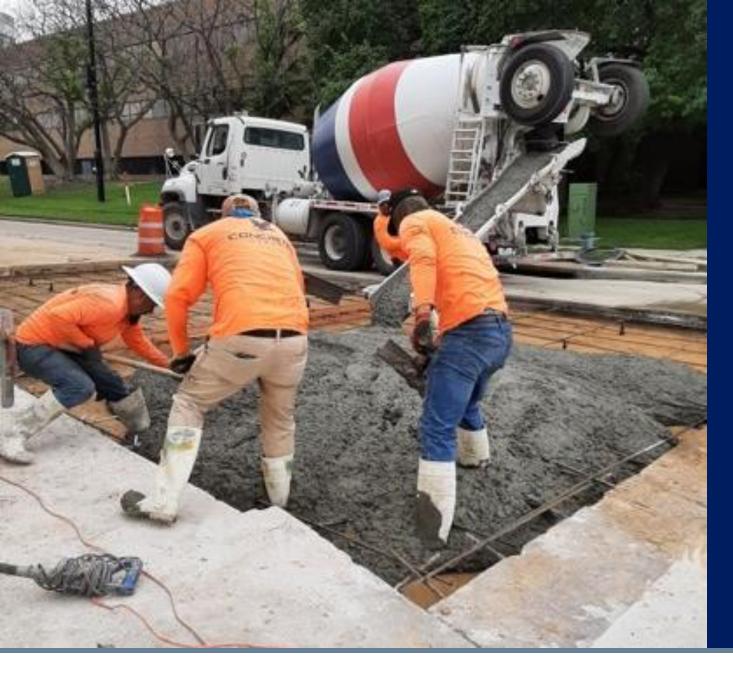

## RICHMOND STREET REHAB

CONCRETE PANEL REPLACEMENT

Richmond (Beltway 8 - Gessner)

7.1 lane miles

\$636K construction amount

status: under construction

## WINDFERN STREET REHAB

**ASPHALT OVERLAY** 

Windfern (Clay - Wingfoot)

2.1 lane miles

\$222K construction amount

status: completed 03.27.21