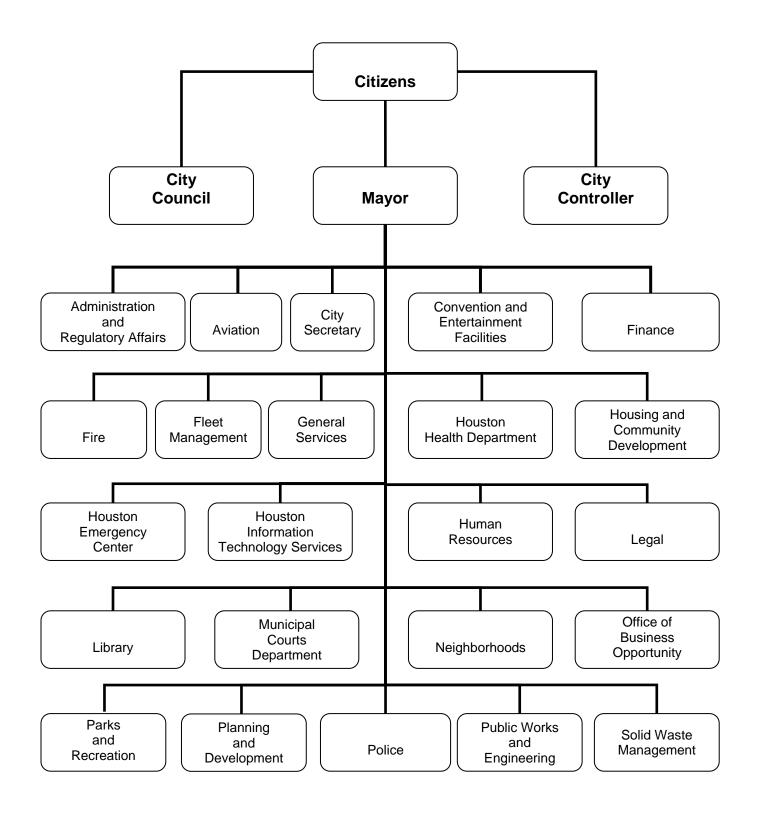

# CITY OF HOUSTON, TEXAS

# FY 2017 FULL COST ALLOCATION PLAN

Based on Actual Expenditures For the Fiscal Year Ended June 30, 2015





MGT of America, Inc. 1801 E 51st St. Suite 365-504 Austin, TX 78723

www.mgtofamerica.com

City of Houston, Texas FY 2017 Full Cost Allocation Plan Based on Actual Expenditures For the Fiscal Year Ended June 30, 2015

# **TABLE OF CONTENTS**

- SECTION I ORGANIZATION CHART
- SECTION II OVERVIEW
- SECTION III SUMMARY OF ALLOCATED COSTS AND COMPREHENSIVE ANNUAL FINANCIAL REPORT (CAFR) RECONCILIATION
- SECTION IV FY 2017 FULL COST ALLOCATION PLAN BASED ON ACTUAL EXPENDITURES FOR THE FISCAL YEAR ENDED JUNE 30, 2015

**SECTION I – ORGANIZATION CHART** 



# **SECTION II – OVERVIEW**

City of Houston, Texas FY 2017 Full Cost Allocation Plan and Indirect Cost Rate Proposal Based on Actual Expenditures or the Fiscal Year Ended June 30, 2015

# **OVERVIEW**

A cost allocation plan is an accounting report that documents the value of indirect costs provided by central service agencies to other government agencies. Indirect costs are costs:

(a) "incurred for a common or joint purpose benefiting more than one cost objective, and

(b) "not readily assignable to the cost objectives specifically benefited, without effort disproportionate to the results achieved."<sup>1</sup>

A central service agency is a unit of government that provides centralized services to other government agencies. For example, generally it would not be cost effective for eac