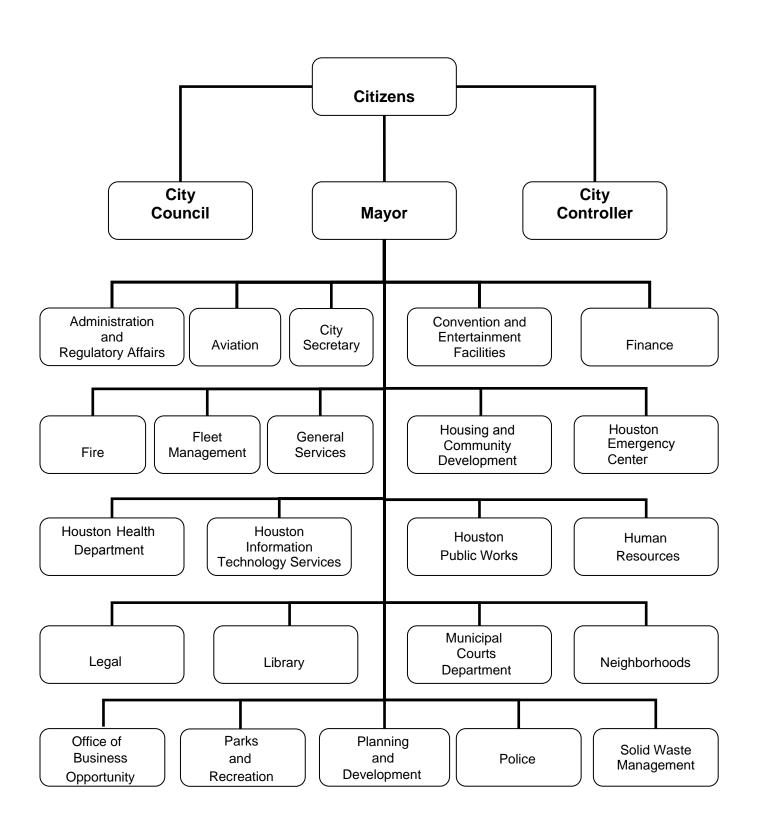

### **Organization Chart**

City of Houston, Texas
FY2020 2 CFR Part 200 Cost Allocation Plan and
Indirect Cost Rate Proposal
Based on Actual Expenditures
For the Fiscal Year Ended
June 30, 2018